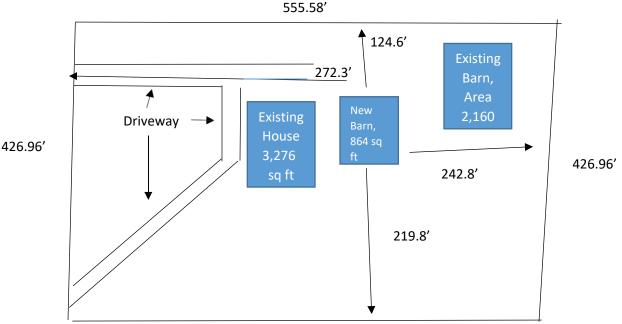

## Site Plan – Agricultural Structure (Existing Structure)

Applicant Name: Marcia Brown

Property Address: 19165 Forest View Road

Legal Description: TRACT IN SW4NW4 SEC 9-11-67 AS FOLS, COM AT NE COR OF SD SW4NW4, TH S 89<09'20'' W 778.47 FT, S 0<26'10'' W 482.0 FT FOR POB, CONT SLY ON LAST COURSE 396.50 FT, S 89<08'47'' W 543.72 FT, TO W SEC LN, N 1<16'41'' E ON SD LN 396.50 FT, TH N 89<09'20'' E 558.58 FT TO POB, TOG WITH R/W FOR INGRESS + EGRESS AS DES IN BK 2476-959

Parcel/Schedule #: 7109000055 Zoning: RR-5 Plat: N/A Lot Area: 5.0 Acres

Proposed Structure: Farm Structure Barn, already existing

Existing Structures Area (sq ft): 3,276 (Home)

Existing Structure #2 Area (sq ft): 2,160 (Barn)

New Structure Area (sq ft): 864 Structure Height: 9 feet

Total Structures sq. ft. = Lot Coverage: N/A

Setbacks: 219.8 south, 242.8 east, 124.6 north, 272.3 west