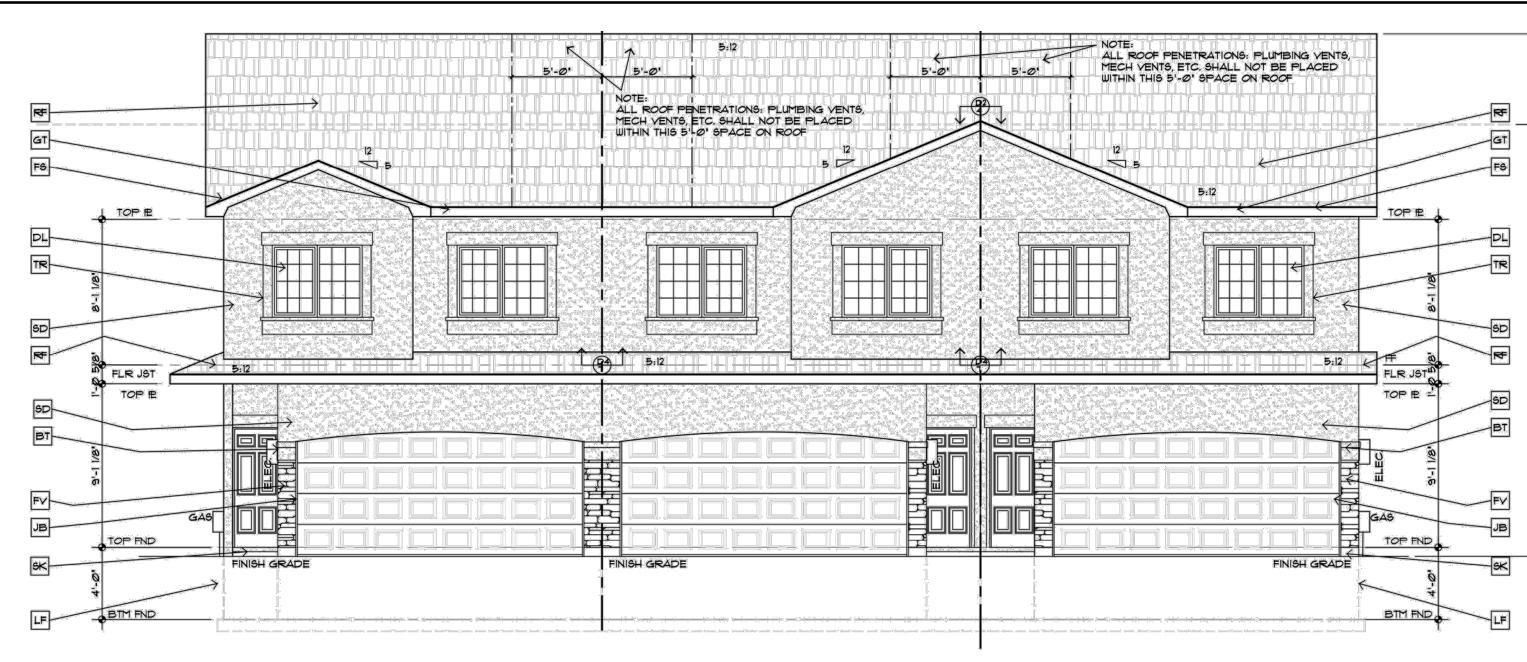

# FRONT ELEVATION

# SCALE 3/16"+11-0"

# **REAR ELEVATION** SCALE 3/16"=1"-Ø"

|                                                                                                                                                                                                                                                                                                                                                                                                                                                                                                                                                                                                                                                                                                                                                                                                                                                                                                                                                                                                                                                                                                                                                                                                                                                                                                                                                                                                                                                                                                                                                                                                                                                                                                  | Know what's below.<br>Call 811 before you dig.<br>CHECKED BJ. | DATE: <b>10.22.22</b><br>DATE: <b>10.22.22</b>   |
|--------------------------------------------------------------------------------------------------------------------------------------------------------------------------------------------------------------------------------------------------------------------------------------------------------------------------------------------------------------------------------------------------------------------------------------------------------------------------------------------------------------------------------------------------------------------------------------------------------------------------------------------------------------------------------------------------------------------------------------------------------------------------------------------------------------------------------------------------------------------------------------------------------------------------------------------------------------------------------------------------------------------------------------------------------------------------------------------------------------------------------------------------------------------------------------------------------------------------------------------------------------------------------------------------------------------------------------------------------------------------------------------------------------------------------------------------------------------------------------------------------------------------------------------------------------------------------------------------------------------------------------------------------------------------------------------------|---------------------------------------------------------------|--------------------------------------------------|
| ELEVATION KEY NOTES:                                                                                                                                                                                                                                                                                                                                                                                                                                                                                                                                                                                                                                                                                                                                                                                                                                                                                                                                                                                                                                                                                                                                                                                                                                                                                                                                                                                                                                                                                                                                                                                                                                                                             | VILLAS AT ASPEN TRAILS                                        | PRELIMINARY PLAN<br>ELEVATIONS (3-UNIT BUILDING) |
| ASPH SHINGLE ROOFING (CLASS A) OVER 30"<br>BUILDING FELT OVER 17/6" APA RATED ROOF SHTG,<br>OVER FACTORY BUILT ROOF TRUSSES OR RAFTERS.<br>INS SMOOTH CEDAR FASCIA OVER 2X4 SUB-FASCIA<br>WAS SMOOTH ACCA PLYWOOD SOFFIT<br>6" GUITER OVER FASCIA WDOWN SPOUTS,<br>FIELD LOCATED. (MAX. ROOF AREA TO DRAIN<br>9 SPOUTS SHALL BE 100 SF.)<br>FY FALSE STONE VENEER<br>INS SIDE 4 2X8 TOP 4 BTM BUILT-UP<br>STUCCO BOARD<br>9 3-COAT 34" COLOR STUCCO OVER<br>17/6" OSB SHTG W/B" BUILDING FELT<br>BUILT-UP STUCCO TRIM<br>BL 2X6 BALLOON WALL BUILD PER STUD SPACING<br>CHART TO BTM CHORD OF MFG. TRUSS OR RAFTER<br>JB 2X6 FIR JAMB MATERIAL<br>SK STUCCO SKIM COAT FINISH OVER EXPOSED FND<br>DI VIDED LITES PER OWNER/CONTRACTOR<br>GL STUCCO WRAP COLUMN<br>FT PROVIDE FOOTING AS NECESSARY PER ENGINEER<br>ALSO PROVIDE FOUNDATION WALL<br>CF CONC. PIER PER ENGINEER<br>GENERAL NOTES TO EXTERIOR<br>10 OVERHANGS SHALL BE 24" EAVES, 12" GABLE ENDS, PROVIDE 6 MIN GUITERS,<br>ALSO PROVIDE FOUNDATION WALL<br>CF CONC. PIER PER ENGINEER<br>GENERAL NOTES TO EXTERIOR<br>10 OVERHANGS SHALL BE 24" EAVES, 12" GABLE ENDS, PROVIDE 6 MIN GUITERS,<br>ALSO PROVIDE FOUNDATION WALL<br>CF CONC. PIER PER ENGINEER<br>3 ALL OFFER OFFER OFFER OR 23" INTERVALS WITH<br>TROTS PAST BACKFILL AREAS.<br>2 ROOF VOITING AS NECESSARY PER ENGINEER<br>3 ALL METERIOR<br>10 OVERHANGS AND DOWNSOUTS AT ALL CORVERS OR 23" INTERVALS WITH<br>TROTS PAST BACKFILL AREAS.<br>2 ROOF VOITING AS NECESSARY PER ENGINEER<br>3 ALL MOTES TO EXTERIOR<br>10 OVERHANGS AND DUBARDITS AT ALL CORVERS OR 23" INTERVALS WITH<br>TROTS PAST BACKFILL AREAS.<br>2 ROOF VOITING AS I LEVATIONS WALL APPLICATIONS. | PROJECT NU<br>SHEET<br>6                                      | MBER:<br>219-06<br>OF 7                          |