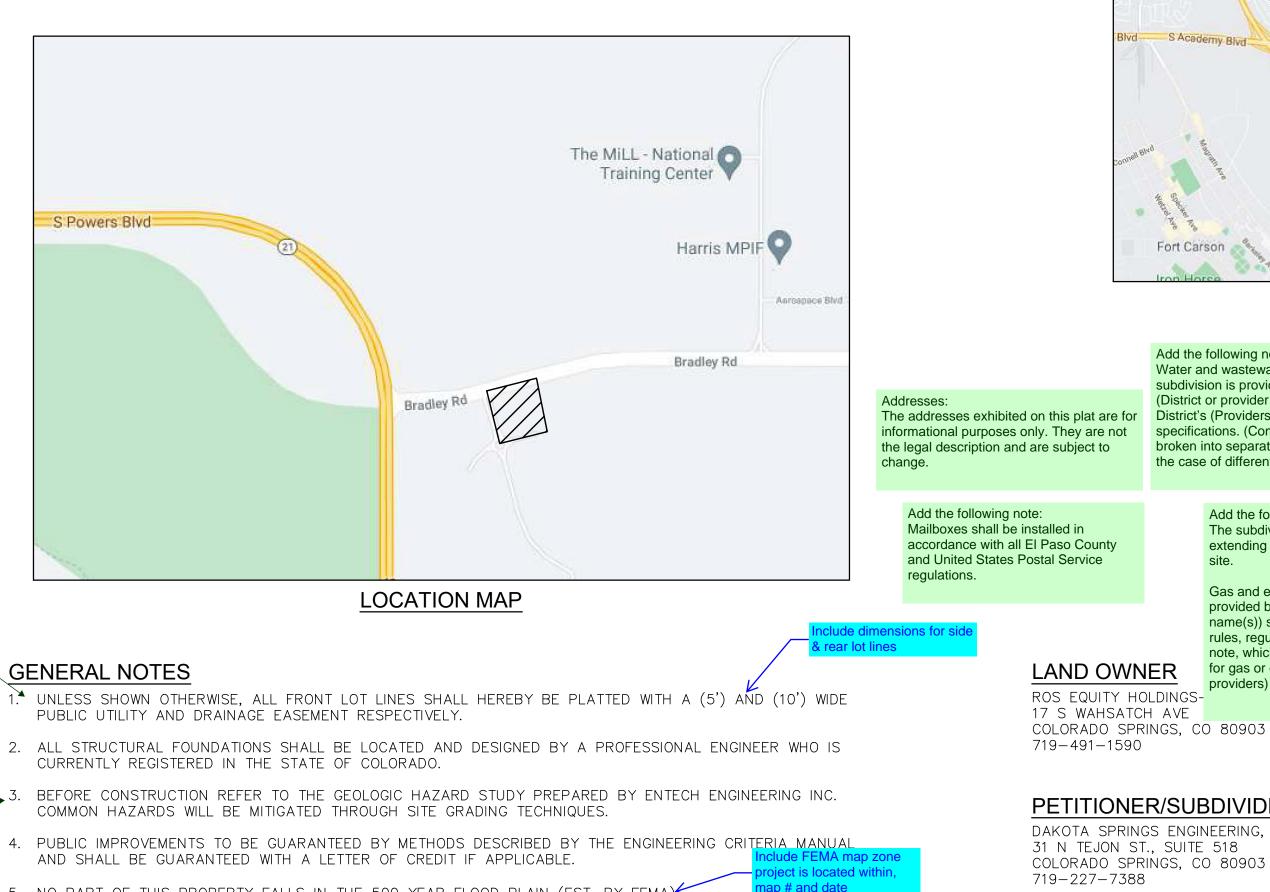

# VILLAS AT ASPEN TRAILS PRELIMINARY PLAN

LOCATED IN PORTION OF SECTION 9, TOWNSHIP 15 S, RANGE 65 W, OF THE 6TH P.M. EL PASO COUNTY, STATE OF COLORADO

- 5. NO PART OF THIS PROPERTY FALLS IN THE 500 YEAR FLOOD PLAIN (EST. BY FEMA)
- 6. NOTWITHSTANDING ANYTHING DEPICTED IN THESE PLANS IN WORDS OR GRAPHIC REPRESENTATION, ALL DESIGN AND CONSTRUCTIN RELATED TO ROADS, STORM DRAINAGE AND EROSION CONTROL SHALL CONFORM TO THE STANDARDS AND REQUIREMENTS OF THE MOST RECENT VERSION OF THE RELEVANT ADOPTED EL PASO COUNTY STANDARDS, INCLUDING THE LAND DEVELOPMENT CODE, THE ENGINEERING CRITERIA MANUAL, THE DRAINAGE CRITERIA MANUAL, AND THE DRAINAGE CRITERIA MANUAL VOLUME 2. ANY DEVIATIONS FROM REGULATIONS AND STANDARDS MUST BE REQUESTED AND APPROVED IN WRITING TO BE ACCEPTABLE.
- 7. BUILDERS ARE STRONGLY ENCOURAGED TO PROVIDE INDUSTRY STANDARD SOUND PROOFING MATERIALS FOR HOMES BUILT IN AREAS IMPACTED BY NOISE CAUSED BY AIRCRAFT OPERATIONS.
- 8. THE DEVELOPER, HOME BUILDERS AND HOA SHALL TRY TO THE BEST OF THEIR ABILITIES TO INCORPORATE THE COLORADO DIVISION OF WILDLIFE RECOMMENDATIONS FOR GARBAGE CONTAINMENT, WEED CONTROL AND RIPARIAN/WETLAND PROTECTION/BUFFER ZONES (CONTACT NUMBER: 303-2097-1192).
- 9. THE WIDEFIELD WATER AND SANITATION DISTRICT HAS APPROVED 42 LOTS FOR THE VILLAS AT ASPEN TRAILS DEVELOPMENT. THE DEVELOPER SHALL OBTAIN WRITTEN AUTHORIZATION FROM THE WATER DISTRICT AND SANITATION DISTRICT PRIOR TO PLATTING OVER 42 LOTS.