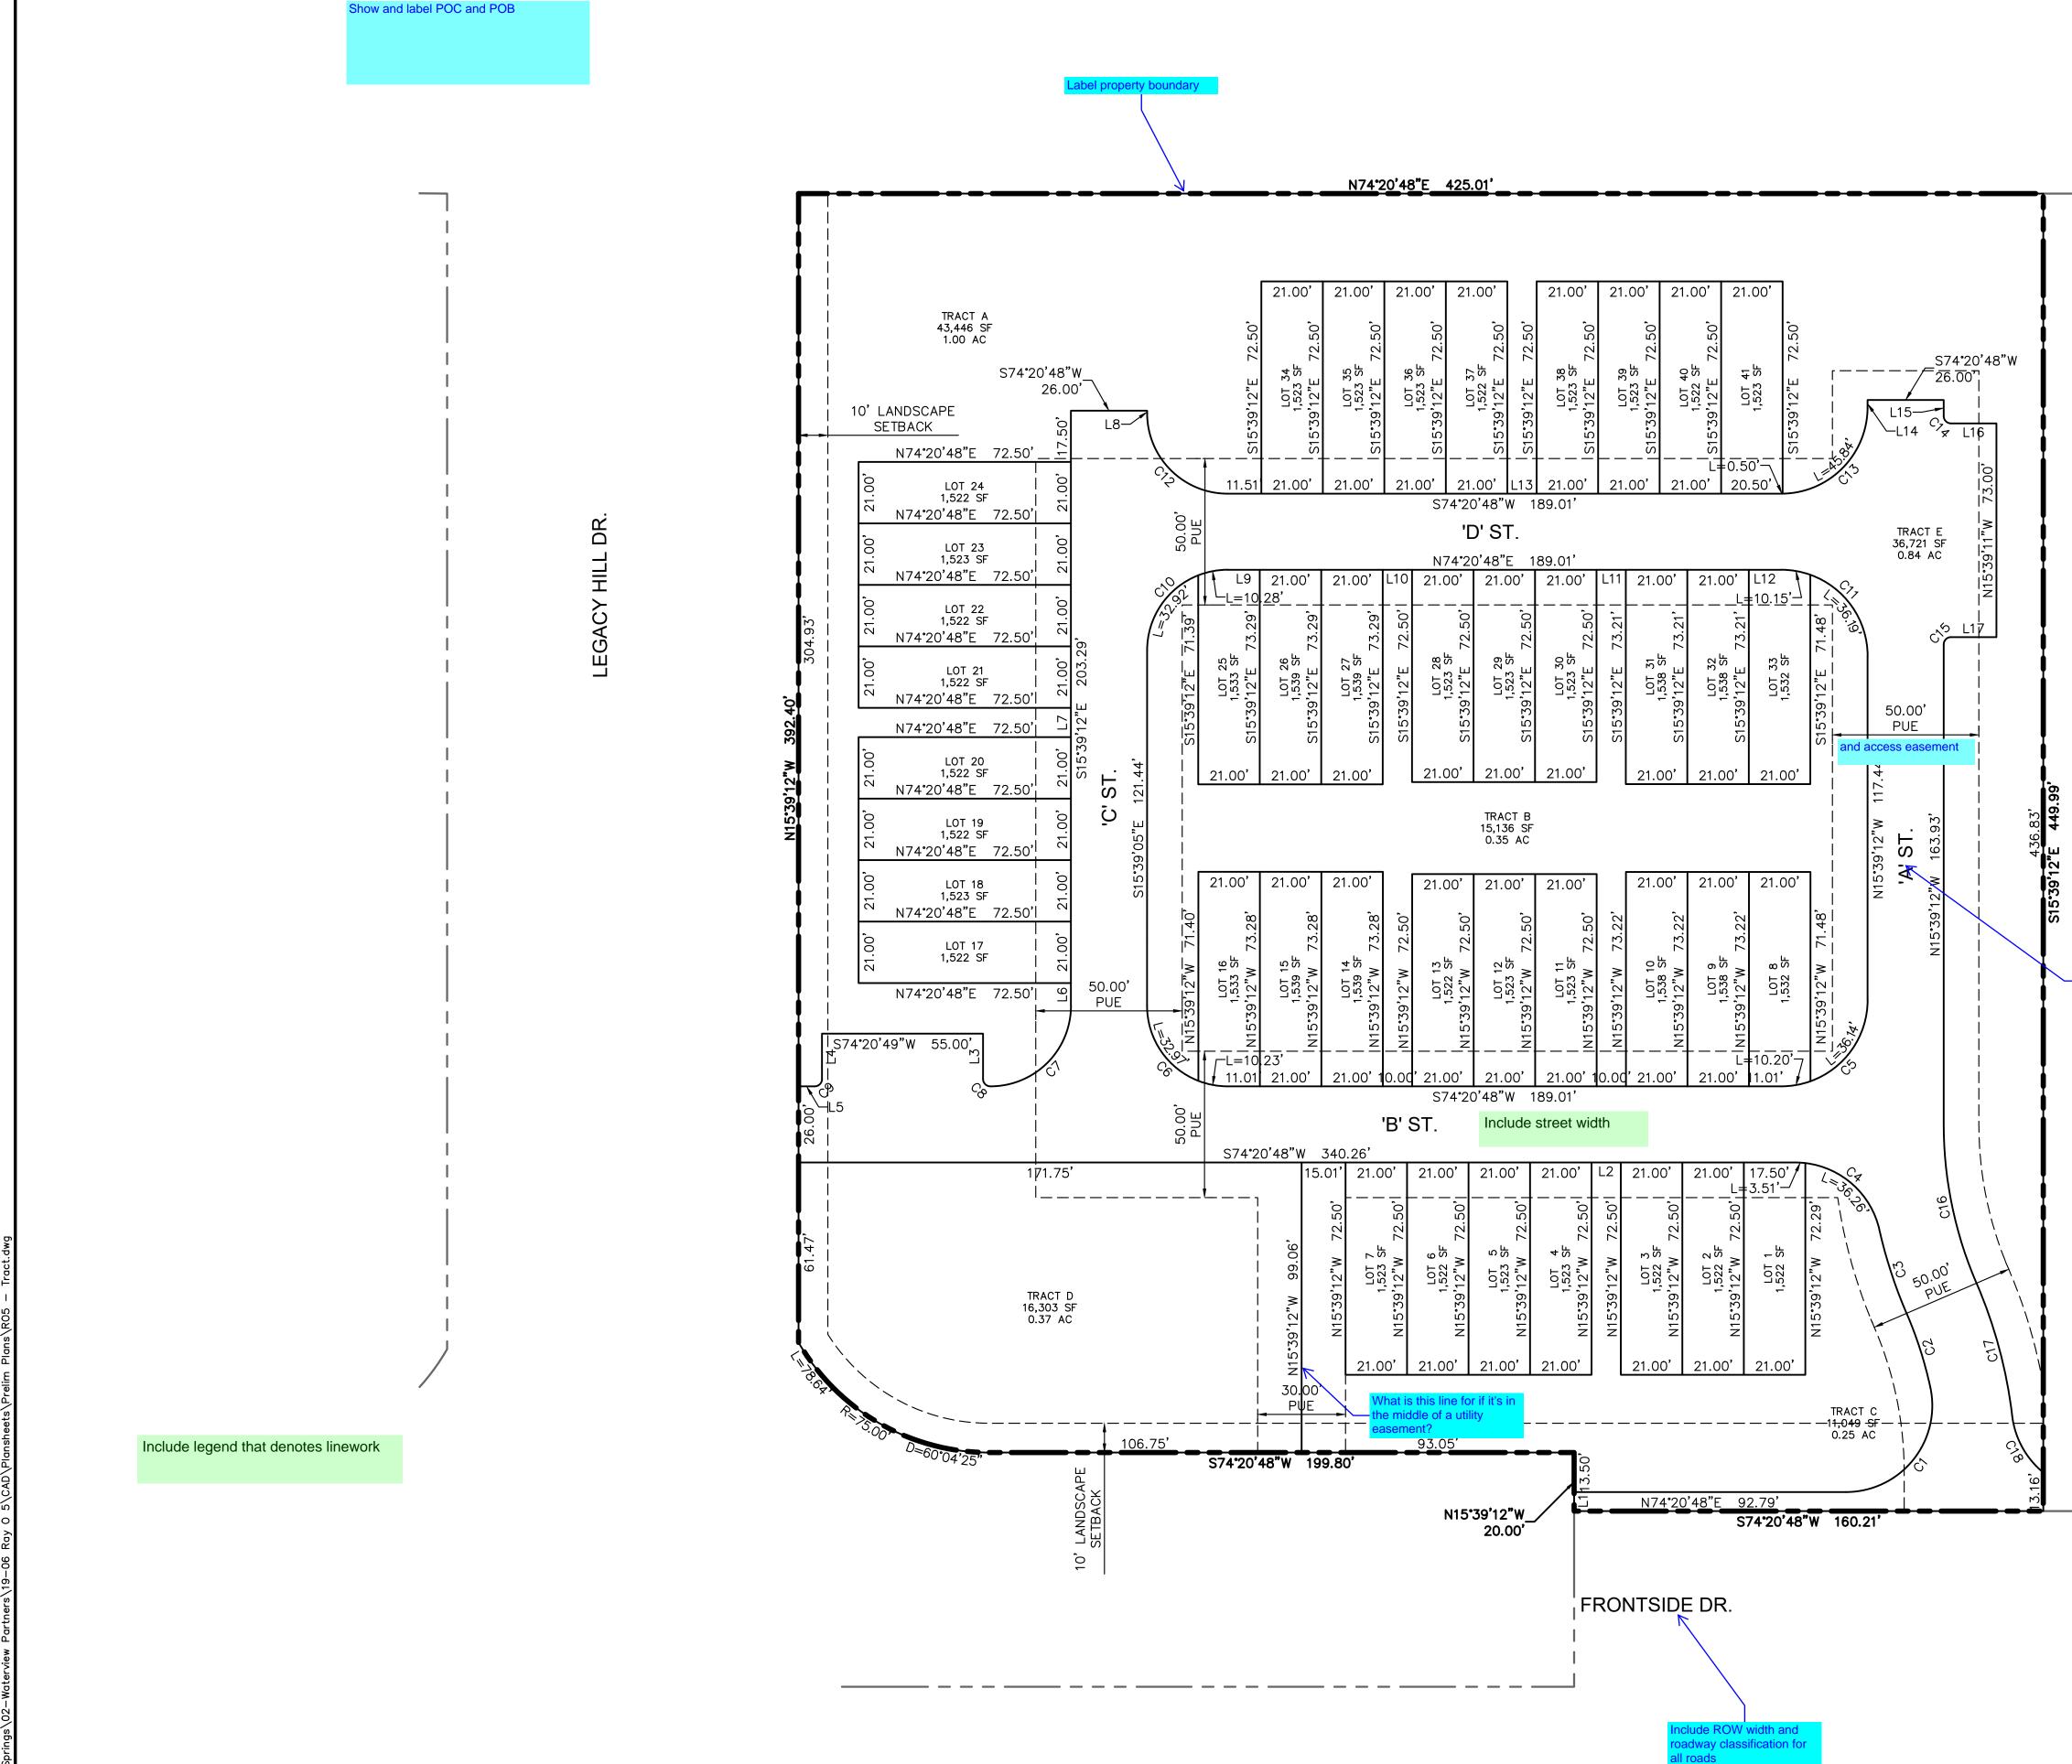

# **DEDICATION & TRACT MAINTENANCE**

TRACTS NOTED BELOW ARE TO BE OWNED AND MAINTAINED BY ROS EQUITY HOLDINGS-INDEPENDENCE, LLC: TRACTS A, B, C, D, AND E: OPEN SPACE, DRAINAGE, ACCESS & UTILITIES (MAY INCLUDE: RECREATIONAL EQUIPMENT, LIGHTS, SIGNAGE, MAIL BOXES AND UTILITIES/DRAINAGE).

NOTE: ALL TRACTS CAN BE USED FOR PUBLIC UTILITY IMPROVEMENTS WITH RECORDED EASEMENT. here shall be no direct lot access

etc.) (Where multiple tracts are included in a single

1 COVER

3 SITE PLAN

4 GRADING PLAN

5 UTILITY PLAN

2 LOT & TRACT MAP

The addresses exhibited on this plat are for

informational purposes only. They are not

the legal description and are subject to

SHEET LIST

ELEVATIONS (3-UNIT BUILDING)

7 ELEVATIONS (4-UNIT BUILDING)

OJECT NUMBER

0219–06

OF **7** 

SP-23-004

|       | N     |            |
|-------|-------|------------|
| <br>0 | 30    | <u>6</u> 0 |
| 1"    | = 30' |            |
| 1     | - 50  |            |

| LINE TABLE |        |                      |  |
|------------|--------|----------------------|--|
| LINE #     | LENGTH | BEARING              |  |
| L1         | 6.50'  | N15°39'12"W          |  |
| L2         | 10.00' | S74 <b>°</b> 20'47"W |  |
| L3         | 15.50' | N15 <b>*</b> 39'11"W |  |
| L4         | 15.50' | S15 <b>*</b> 39'11"E |  |
| L5         | 5.50'  | S74 <b>°</b> 20'48"W |  |
| L6         | 7.79'  | S15 <b>'</b> 39'12"E |  |
| L7         | 10.00' | S15 <b>'</b> 39'12"E |  |
| L8         | 0.85'  | N15°39'19"W          |  |
| L9         | 10.96' | S74 <b>°</b> 20'48"W |  |
| L10        | 10.00' | S74 <b>°</b> 20'48"W |  |
| L11        | 10.00' | S74 <b>°</b> 20'48"W |  |
| L12        | 11.05' | S74 <b>°</b> 20'48"W |  |
| L13        | 10.00' | S74 <b>°</b> 20'47"W |  |
| L14        | 2.50'  | S15 <b>°</b> 39'12"E |  |
| L15        | 5.50'  | N15°39'12"W          |  |
| L16        | 15.50' | S74°20'49"W          |  |
| L17        | 15.50' | N74 <b>°</b> 20'49"E |  |

# Label all adjacent roperty owners

abel streets as private

\_\_\_\_

| r           |        |         |                    |  |
|-------------|--------|---------|--------------------|--|
| CURVE TABLE |        |         |                    |  |
| CURVE #     | LENGTH | RADIUS  | DELTA              |  |
| C1          | 52.62' | 29.50'  | 102"11'34"         |  |
| C2          | 26.61' | 137.00' | 11 <b>°</b> 07'41" |  |
| C3          | 30.06' | 163.00' | 10 <b>°</b> 33'57" |  |
| C4          | 39.77' | 29.50'  | 77"14'43"          |  |
| C5          | 46.34' | 29.50'  | 90°00'00"          |  |
| C6          | 43.20' | 27.50'  | 89 <b>°</b> 59'59" |  |
| C7          | 43.20' | 27.50'  | 90°00'33"          |  |
| C8          | 3.93'  | 2.50'   | 89 <b>°</b> 59'42" |  |
| C9          | 3.93'  | 2.50'   | 89 <b>*</b> 59'10" |  |
| C10         | 43.20' | 27.50'  | 90 <b>°</b> 00'00" |  |
| C11         | 46.34' | 29.50'  | 90 <b>°</b> 00'04" |  |
| C12         | 43.20' | 27.50'  | 90 <b>°</b> 00'00" |  |
| C13         | 46.34' | 29.50'  | 90 <b>°</b> 00'00" |  |
| C14         | 3.93'  | 2.50'   | 90 <b>°</b> 00'00" |  |
| C15         | 3.93'  | 2.50'   | 90 <b>°</b> 00'01" |  |
| C16         | 55.76' | 137.00' | 23 <b>°</b> 19'14" |  |
| C17         | 47.07' | 163.00' | 16 <b>°</b> 32'47" |  |
| C18         | 22.64' | 29.50'  | 43 <b>•</b> 58'31" |  |

Show & label all easements

| SF          | J REVISIONS:               |                  | DR                  |                                                                  |
|-------------|----------------------------|------------------|---------------------|------------------------------------------------------------------|
| IEE         | ONO. DESCRIPTION DATE DATE | F                | AW                  |                                                                  |
| :⊤<br>2     | CT                         |                  |                     |                                                                  |
| 02          |                            |                  | BY<br>Y:            |                                                                  |
|             | MBE                        |                  | DA<br>DA            | Dakota Springs Engineering                                       |
| ) <b>—(</b> |                            |                  | TE:                 |                                                                  |
| J6          |                            | PRELIMINARY PLAN | 10                  | Engineering Consultants                                          |
| 7           |                            | LOT & TRACT MAP  | ).22                | 31 N. TEJON, SUITE 518                                           |
| ,           |                            |                  | <b>119-377-0002</b> | CULUNAUU STRINGS, CU 003UJ<br>P:(719) 227-7388 F: (719) 227-7392 |
|             |                            |                  | . 10:               |                                                                  |