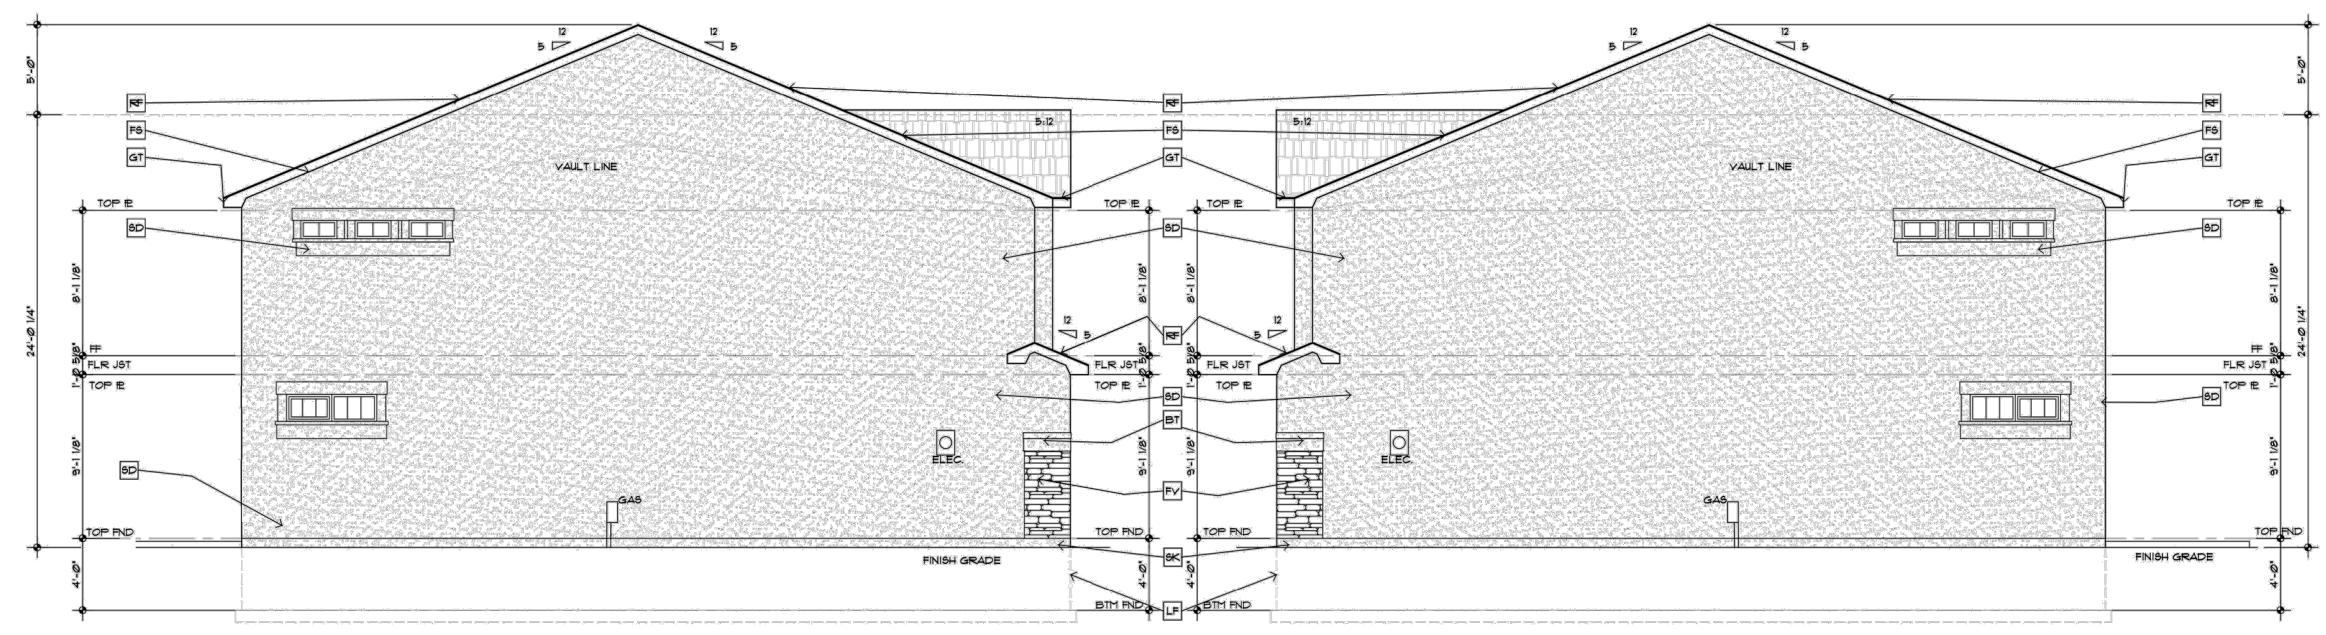

# **REAR ELEVATION** SCALE 3/16"=1"-Ø"

|                                                                                                                                                                                                                                                                                                                                                                                                                                                                                                                                                                                                                                                                                                                                                                                                                                                                                                                                                                                                                                                                                                                                                                                                                                                                                                                                                                                                                                                                                                                                                                                                                                                                                                  | Know what's below.<br>Call 811 before you dig.<br>CHECKED BJ. | DATE: <b>10.22.22</b><br>DATE: <b>10.22.22</b>   |
|--------------------------------------------------------------------------------------------------------------------------------------------------------------------------------------------------------------------------------------------------------------------------------------------------------------------------------------------------------------------------------------------------------------------------------------------------------------------------------------------------------------------------------------------------------------------------------------------------------------------------------------------------------------------------------------------------------------------------------------------------------------------------------------------------------------------------------------------------------------------------------------------------------------------------------------------------------------------------------------------------------------------------------------------------------------------------------------------------------------------------------------------------------------------------------------------------------------------------------------------------------------------------------------------------------------------------------------------------------------------------------------------------------------------------------------------------------------------------------------------------------------------------------------------------------------------------------------------------------------------------------------------------------------------------------------------------|---------------------------------------------------------------|--------------------------------------------------|
| ELEVATION KEY NOTES:                                                                                                                                                                                                                                                                                                                                                                                                                                                                                                                                                                                                                                                                                                                                                                                                                                                                                                                                                                                                                                                                                                                                                                                                                                                                                                                                                                                                                                                                                                                                                                                                                                                                             | VILLAS AT ASPEN TRAILS                                        | PRELIMINARY PLAN<br>ELEVATIONS (3-UNIT BUILDING) |
| ASPH SHINGLE ROOFING (CLASS A) OVER 30"<br>BUILDING FELT OVER 17/6" APA RATED ROOF SHTG,<br>OVER FACTORY BUILT ROOF TRUSSES OR RAFTERS.<br>INS SMOOTH CEDAR FASCIA OVER 2X4 SUB-FASCIA<br>WAS SMOOTH ACCA PLYWOOD SOFFIT<br>6" GUITER OVER FASCIA WDOWN SPOUTS,<br>FIELD LOCATED. (MAX. ROOF AREA TO DRAIN<br>9 SPOUTS SHALL BE 100 SF.)<br>FY FALSE STONE VENEER<br>INS SIDE 4 2X8 TOP 4 BTM BUILT-UP<br>STUCCO BOARD<br>9 3-COAT 34" COLOR STUCCO OVER<br>17/6" OSB SHTG W/B" BUILDING FELT<br>BUILT-UP STUCCO TRIM<br>BL 2X6 BALLOON WALL BUILD PER STUD SPACING<br>CHART TO BTM CHORD OF MFG. TRUSS OR RAFTER<br>JB 2X6 FIR JAMB MATERIAL<br>SK STUCCO SKIM COAT FINISH OVER EXPOSED FND<br>DI VIDED LITES PER OWNER/CONTRACTOR<br>GL STUCCO WRAP COLUMN<br>FT PROVIDE FOOTING AS NECESSARY PER ENGINEER<br>ALSO PROVIDE FOUNDATION WALL<br>CF CONC. PIER PER ENGINEER<br>GENERAL NOTES TO EXTERIOR<br>10 OVERHANGS SHALL BE 24" EAVES, 12" GABLE ENDS, PROVIDE 6 MIN GUITERS,<br>ALSO PROVIDE FOUNDATION WALL<br>CF CONC. PIER PER ENGINEER<br>GENERAL NOTES TO EXTERIOR<br>10 OVERHANGS SHALL BE 24" EAVES, 12" GABLE ENDS, PROVIDE 6 MIN GUITERS,<br>ALSO PROVIDE FOUNDATION WALL<br>CF CONC. PIER PER ENGINEER<br>3 ALL OFFER OFFER OFFER OR 23" INTERVALS WITH<br>TROTS PAST BACKFILL AREAS.<br>2 ROOF VOITING AS NECESSARY PER ENGINEER<br>3 ALL METERIOR<br>10 OVERHANGS AND DOWNSOUTS AT ALL CORVERS OR 23" INTERVALS WITH<br>TROTS PAST BACKFILL AREAS.<br>2 ROOF VOITING AS NECESSARY PER ENGINEER<br>3 ALL MOTES TO EXTERIOR<br>10 OVERHANGS AND DUBARDITS AT ALL CORVERS OR 23" INTERVALS WITH<br>TROTS PAST BACKFILL AREAS.<br>2 ROOF VOITING AS I LEVATIONS WALL APPLICATIONS. | PROJECT NU<br>SHEET<br>6                                      | MBER:<br>219-06<br>OF 7                          |