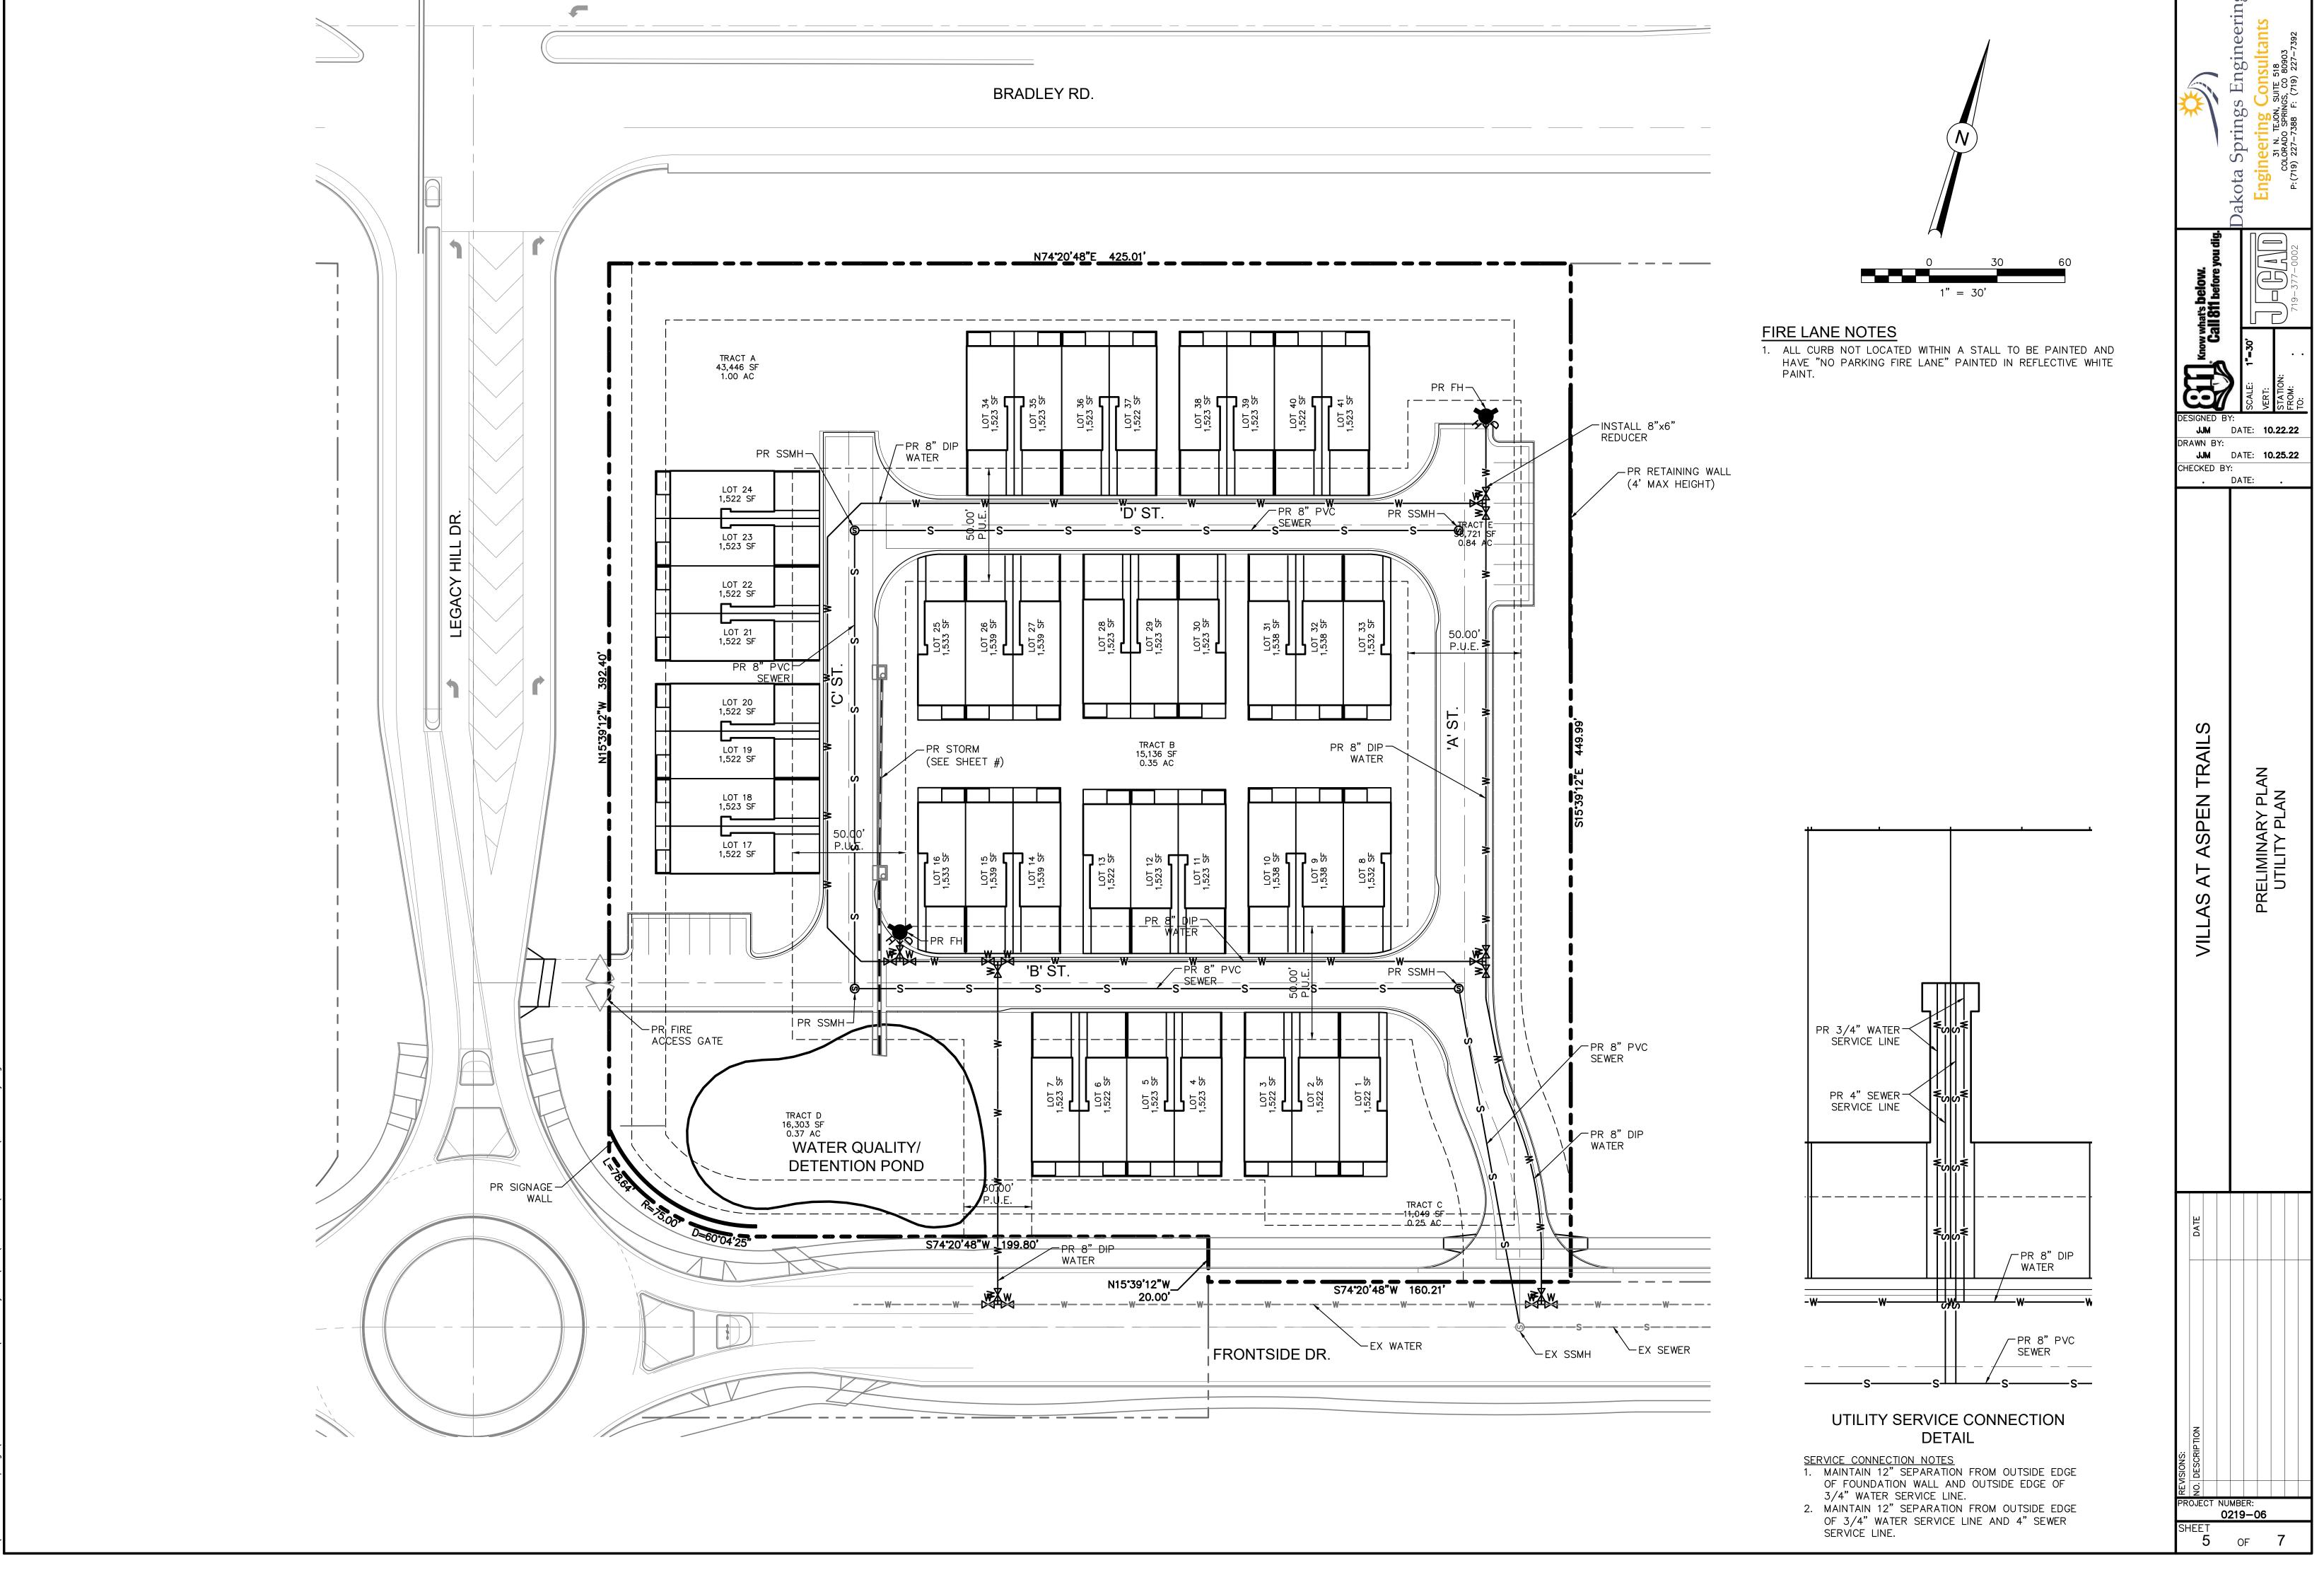

## Add the following note Water and wastewater service for this subdivision is provided by the

(District or provider name(s)) subject to the District's (Providers) rules, regulations and specifications. (Combined note, which can be broken into separate notes for water or sewer in the case of different providers)

> Add the following note Gas and Electric: The subdivider/developer is responsible for extending utilities to each lot, tract or building

Gas and electric service for this subdivision is provided by (Provider name(s)) subject to the District's (Providers) rules, regulations and specifications. (Combined note, which can be broken into separate notes for gas or electric in the case of different