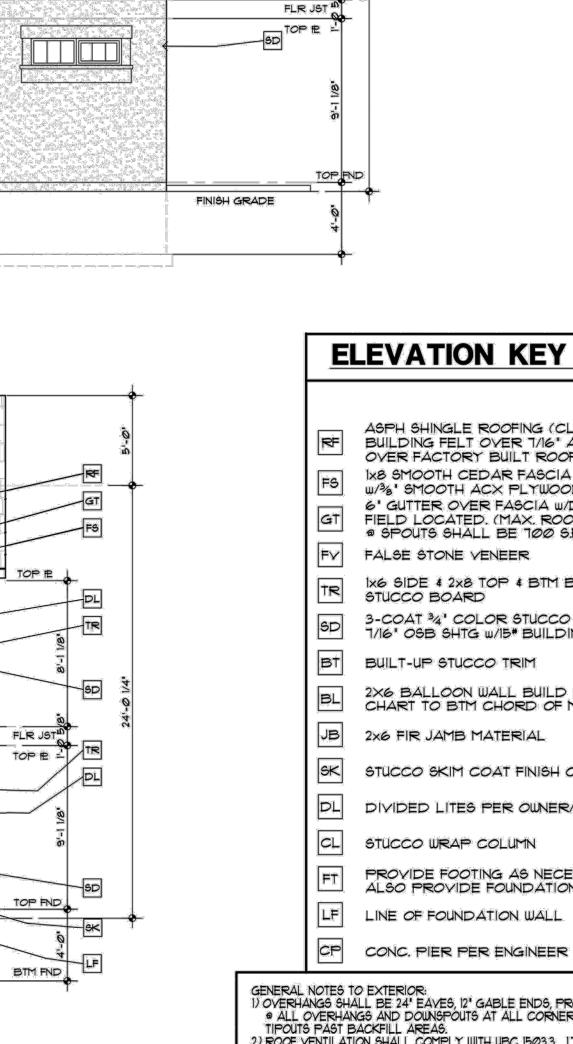

# **REAR ELEVATION** SCALE 3/16"=1"-Ø"

|                                                                                                                                                                                                                                                                                                                                                                                                                                                                                                                                                                                                                                                                                                                                                                                                                                                                                                                                                                                                                                                                                                                                                                                                                                                                                                                                                                                                                                                                                                                                                                                                                                                                                                  | Know what's below.<br>Call 811 before you dig.<br>CHECKED BJ. | DATE: <b>10.22.22</b><br>DATE: <b>10.22.22</b>   |
|--------------------------------------------------------------------------------------------------------------------------------------------------------------------------------------------------------------------------------------------------------------------------------------------------------------------------------------------------------------------------------------------------------------------------------------------------------------------------------------------------------------------------------------------------------------------------------------------------------------------------------------------------------------------------------------------------------------------------------------------------------------------------------------------------------------------------------------------------------------------------------------------------------------------------------------------------------------------------------------------------------------------------------------------------------------------------------------------------------------------------------------------------------------------------------------------------------------------------------------------------------------------------------------------------------------------------------------------------------------------------------------------------------------------------------------------------------------------------------------------------------------------------------------------------------------------------------------------------------------------------------------------------------------------------------------------------|---------------------------------------------------------------|--------------------------------------------------|
| ELEVATION KEY NOTES:                                                                                                                                                                                                                                                                                                                                                                                                                                                                                                                                                                                                                                                                                                                                                                                                                                                                                                                                                                                                                                                                                                                                                                                                                                                                                                                                                                                                                                                                                                                                                                                                                                                                             | VILLAS AT ASPEN TRAILS                                        | PRELIMINARY PLAN<br>ELEVATIONS (3-UNIT BUILDING) |
| ASPH SHINGLE ROOFING (CLASS A) OVER 30"<br>BUILDING FELT OVER 17/6" APA RATED ROOF SHTG,<br>OVER FACTORY BUILT ROOF TRUSSES OR RAFTERS.<br>INS SMOOTH CEDAR FASCIA OVER 2X4 SUB-FASCIA<br>WAS SMOOTH ACCA PLYWOOD SOFFIT<br>6" GUITER OVER FASCIA WDOWN SPOUTS,<br>FIELD LOCATED. (MAX. ROOF AREA TO DRAIN<br>9 SPOUTS SHALL BE 100 SF.)<br>FY FALSE STONE VENEER<br>INS SIDE 4 2X8 TOP 4 BTM BUILT-UP<br>STUCCO BOARD<br>9 3-COAT 34" COLOR STUCCO OVER<br>17/6" OSB SHTG W/B" BUILDING FELT<br>BUILT-UP STUCCO TRIM<br>BL 2X6 BALLOON WALL BUILD PER STUD SPACING<br>CHART TO BTM CHORD OF MFG. TRUSS OR RAFTER<br>JB 2X6 FIR JAMB MATERIAL<br>SK STUCCO SKIM COAT FINISH OVER EXPOSED FND<br>DI VIDED LITES PER OWNER/CONTRACTOR<br>GL STUCCO WRAP COLUMN<br>FT PROVIDE FOOTING AS NECESSARY PER ENGINEER<br>ALSO PROVIDE FOUNDATION WALL<br>CF CONC. PIER PER ENGINEER<br>GENERAL NOTES TO EXTERIOR<br>10 OVERHANGS SHALL BE 24" EAVES, 12" GABLE ENDS, PROVIDE 6 MIN GUITERS,<br>ALSO PROVIDE FOUNDATION WALL<br>CF CONC. PIER PER ENGINEER<br>GENERAL NOTES TO EXTERIOR<br>10 OVERHANGS SHALL BE 24" EAVES, 12" GABLE ENDS, PROVIDE 6 MIN GUITERS,<br>ALSO PROVIDE FOUNDATION WALL<br>CF CONC. PIER PER ENGINEER<br>3 ALL OFFER OFFER OFFER OR 23" INTERVALS WITH<br>TROTS PAST BACKFILL AREAS.<br>2 ROOF VOITING AS NECESSARY PER ENGINEER<br>3 ALL METERIOR<br>10 OVERHANGS AND DOWNSOUTS AT ALL CORVERS OR 23" INTERVALS WITH<br>TROTS PAST BACKFILL AREAS.<br>2 ROOF VOITING AS NECESSARY PER ENGINEER<br>3 ALL MOTES TO EXTERIOR<br>10 OVERHANGS AND DUBARDITS AT ALL CORVERS OR 23" INTERVALS WITH<br>TROTS PAST BACKFILL AREAS.<br>2 ROOF VOITING AS I LEVATIONS WALL APPLICATIONS. | PROJECT NU<br>SHEET<br>6                                      | MBER:<br>219-06<br>OF 7                          |