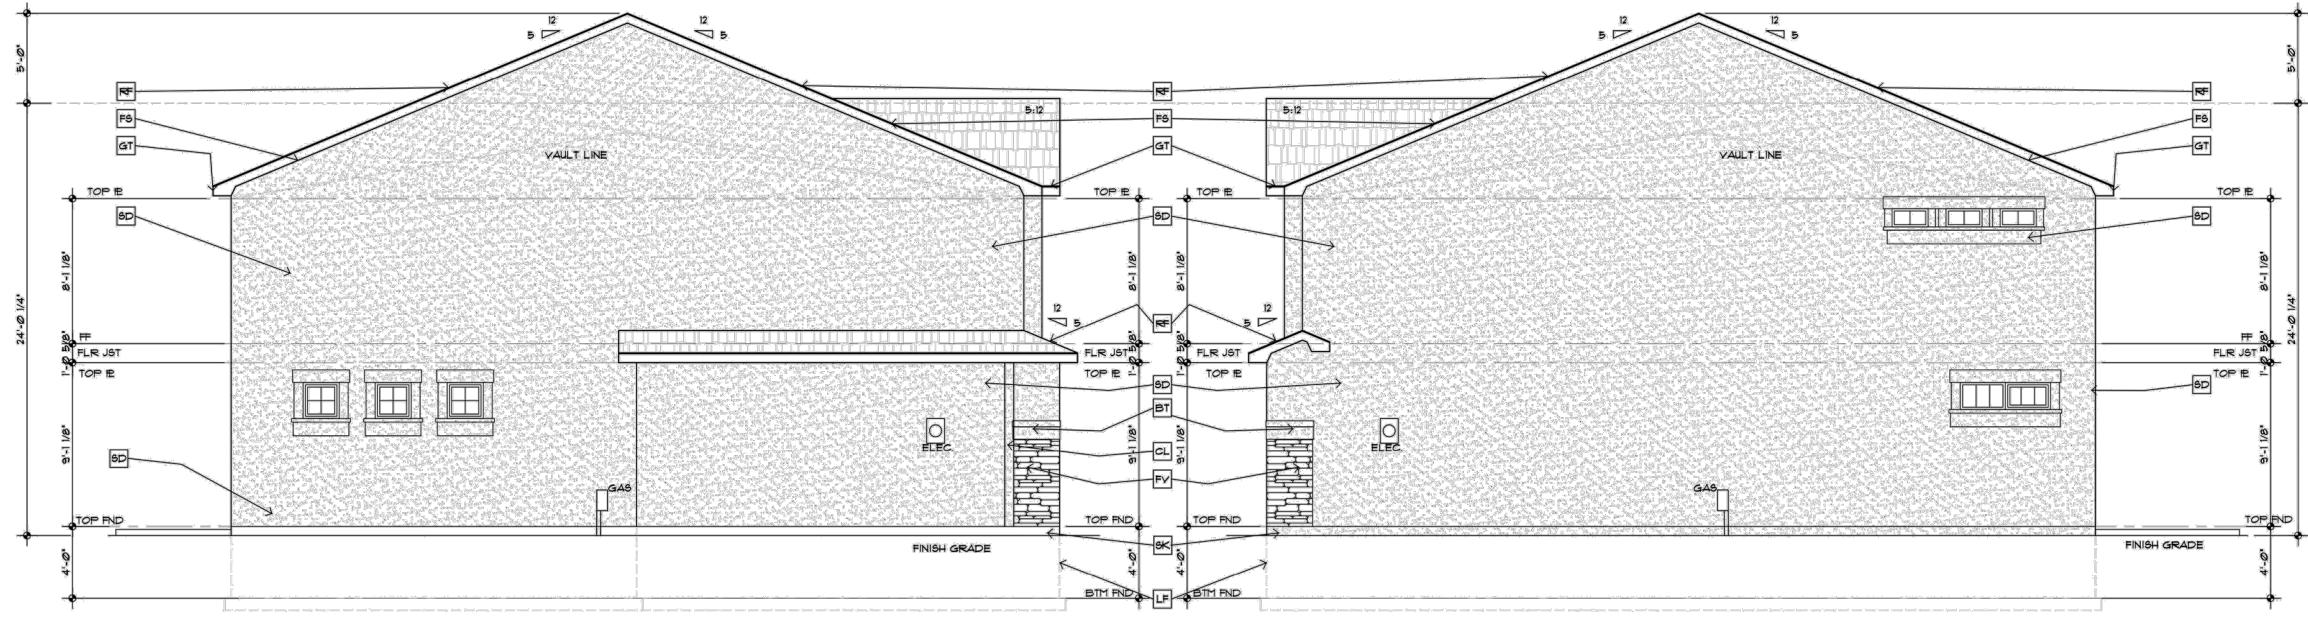

-----------------------------------------------------------------------------|-----------------------------------------------------------------------------------|-----------------------------------------------------|
| Turn off utilities on this sheet<br>Show and label all sidewalk<br>curb rampe, cross pans, ourb<br>type<br>for roads.<br>Show and label sidewalk | VILLAS AT ASPEN TRAILS                                                            | PRELIMINARY PLAN<br>SITE PLAN                       |
|                                                                                                                                                  | PROJECT NU<br>SHEET<br>3                                                          | MBER:<br>219-06<br>OF 7                             |















# FRONT ELEVATION

# SCALE 3/16"+11-0"

# **REAR ELEVATION** SCALE 3/16"=1"-Ø"

|