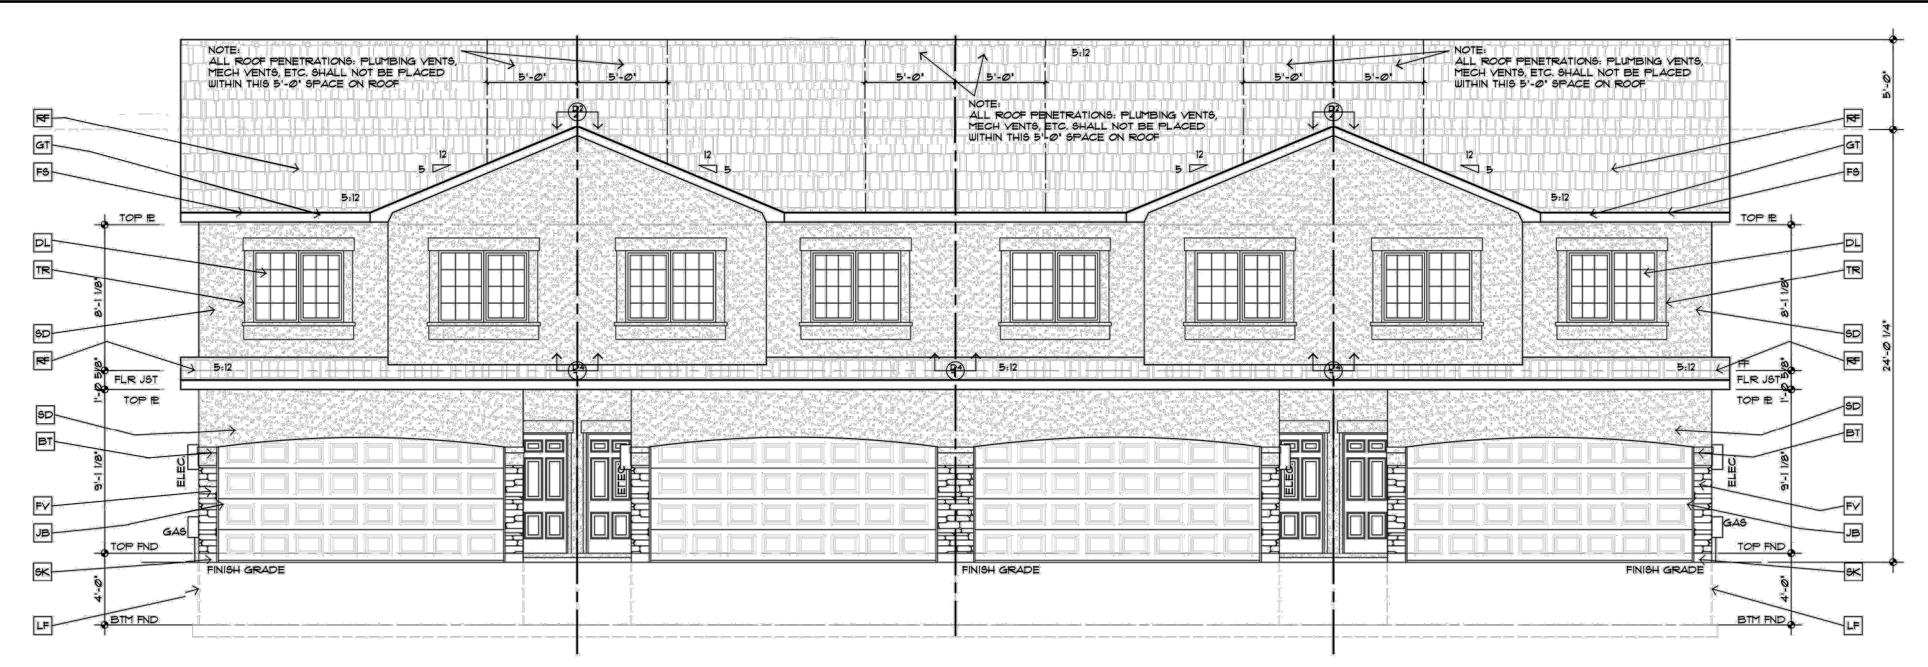

O PROVIDE FOUNDATION WALL<br>CF CONC. PIER PER ENGINEER<br>GENERAL NOTES TO EXTERIOR<br>10 OVERHANGS SHALL BE 24" EAVES, 12" GABLE ENDS, PROVIDE 6 MIN GUITERS,<br>ALSO PROVIDE FOUNDATION WALL<br>CF CONC. PIER PER ENGINEER<br>3 ALL OFFER OFFER OFFER OR 23" INTERVALS WITH<br>TROTS PAST BACKFILL AREAS.<br>2 ROOF VOITING AS NECESSARY PER ENGINEER<br>3 ALL METERIOR<br>10 OVERHANGS AND DOWNSOUTS AT ALL CORVERS OR 23" INTERVALS WITH<br>TROTS PAST BACKFILL AREAS.<br>2 ROOF VOITING AS NECESSARY PER ENGINEER<br>3 ALL MOTES TO EXTERIOR<br>10 OVERHANGS AND DUBARDITS AT ALL CORVERS OR 23" INTERVALS WITH<br>TROTS PAST BACKFILL AREAS.<br>2 ROOF VOITING AS I LEVATIONS WALL APPLICATIONS. | PROJECT NU<br>SHEET<br>6                                      | MBER:<br>219-06<br>OF 7                          |





FRONT ELEVATION SCALE 3/16"=1'-Ø'





SCALE 3/16"=1'-Ø"



# **RIGHT SIDE ELEVATION** SCALE 3/16"=1'-@"

**REAR ELEVATION** 





# V1\_Preliminary Plan Redlines.pdf Markup Summary

| Access Limitatio