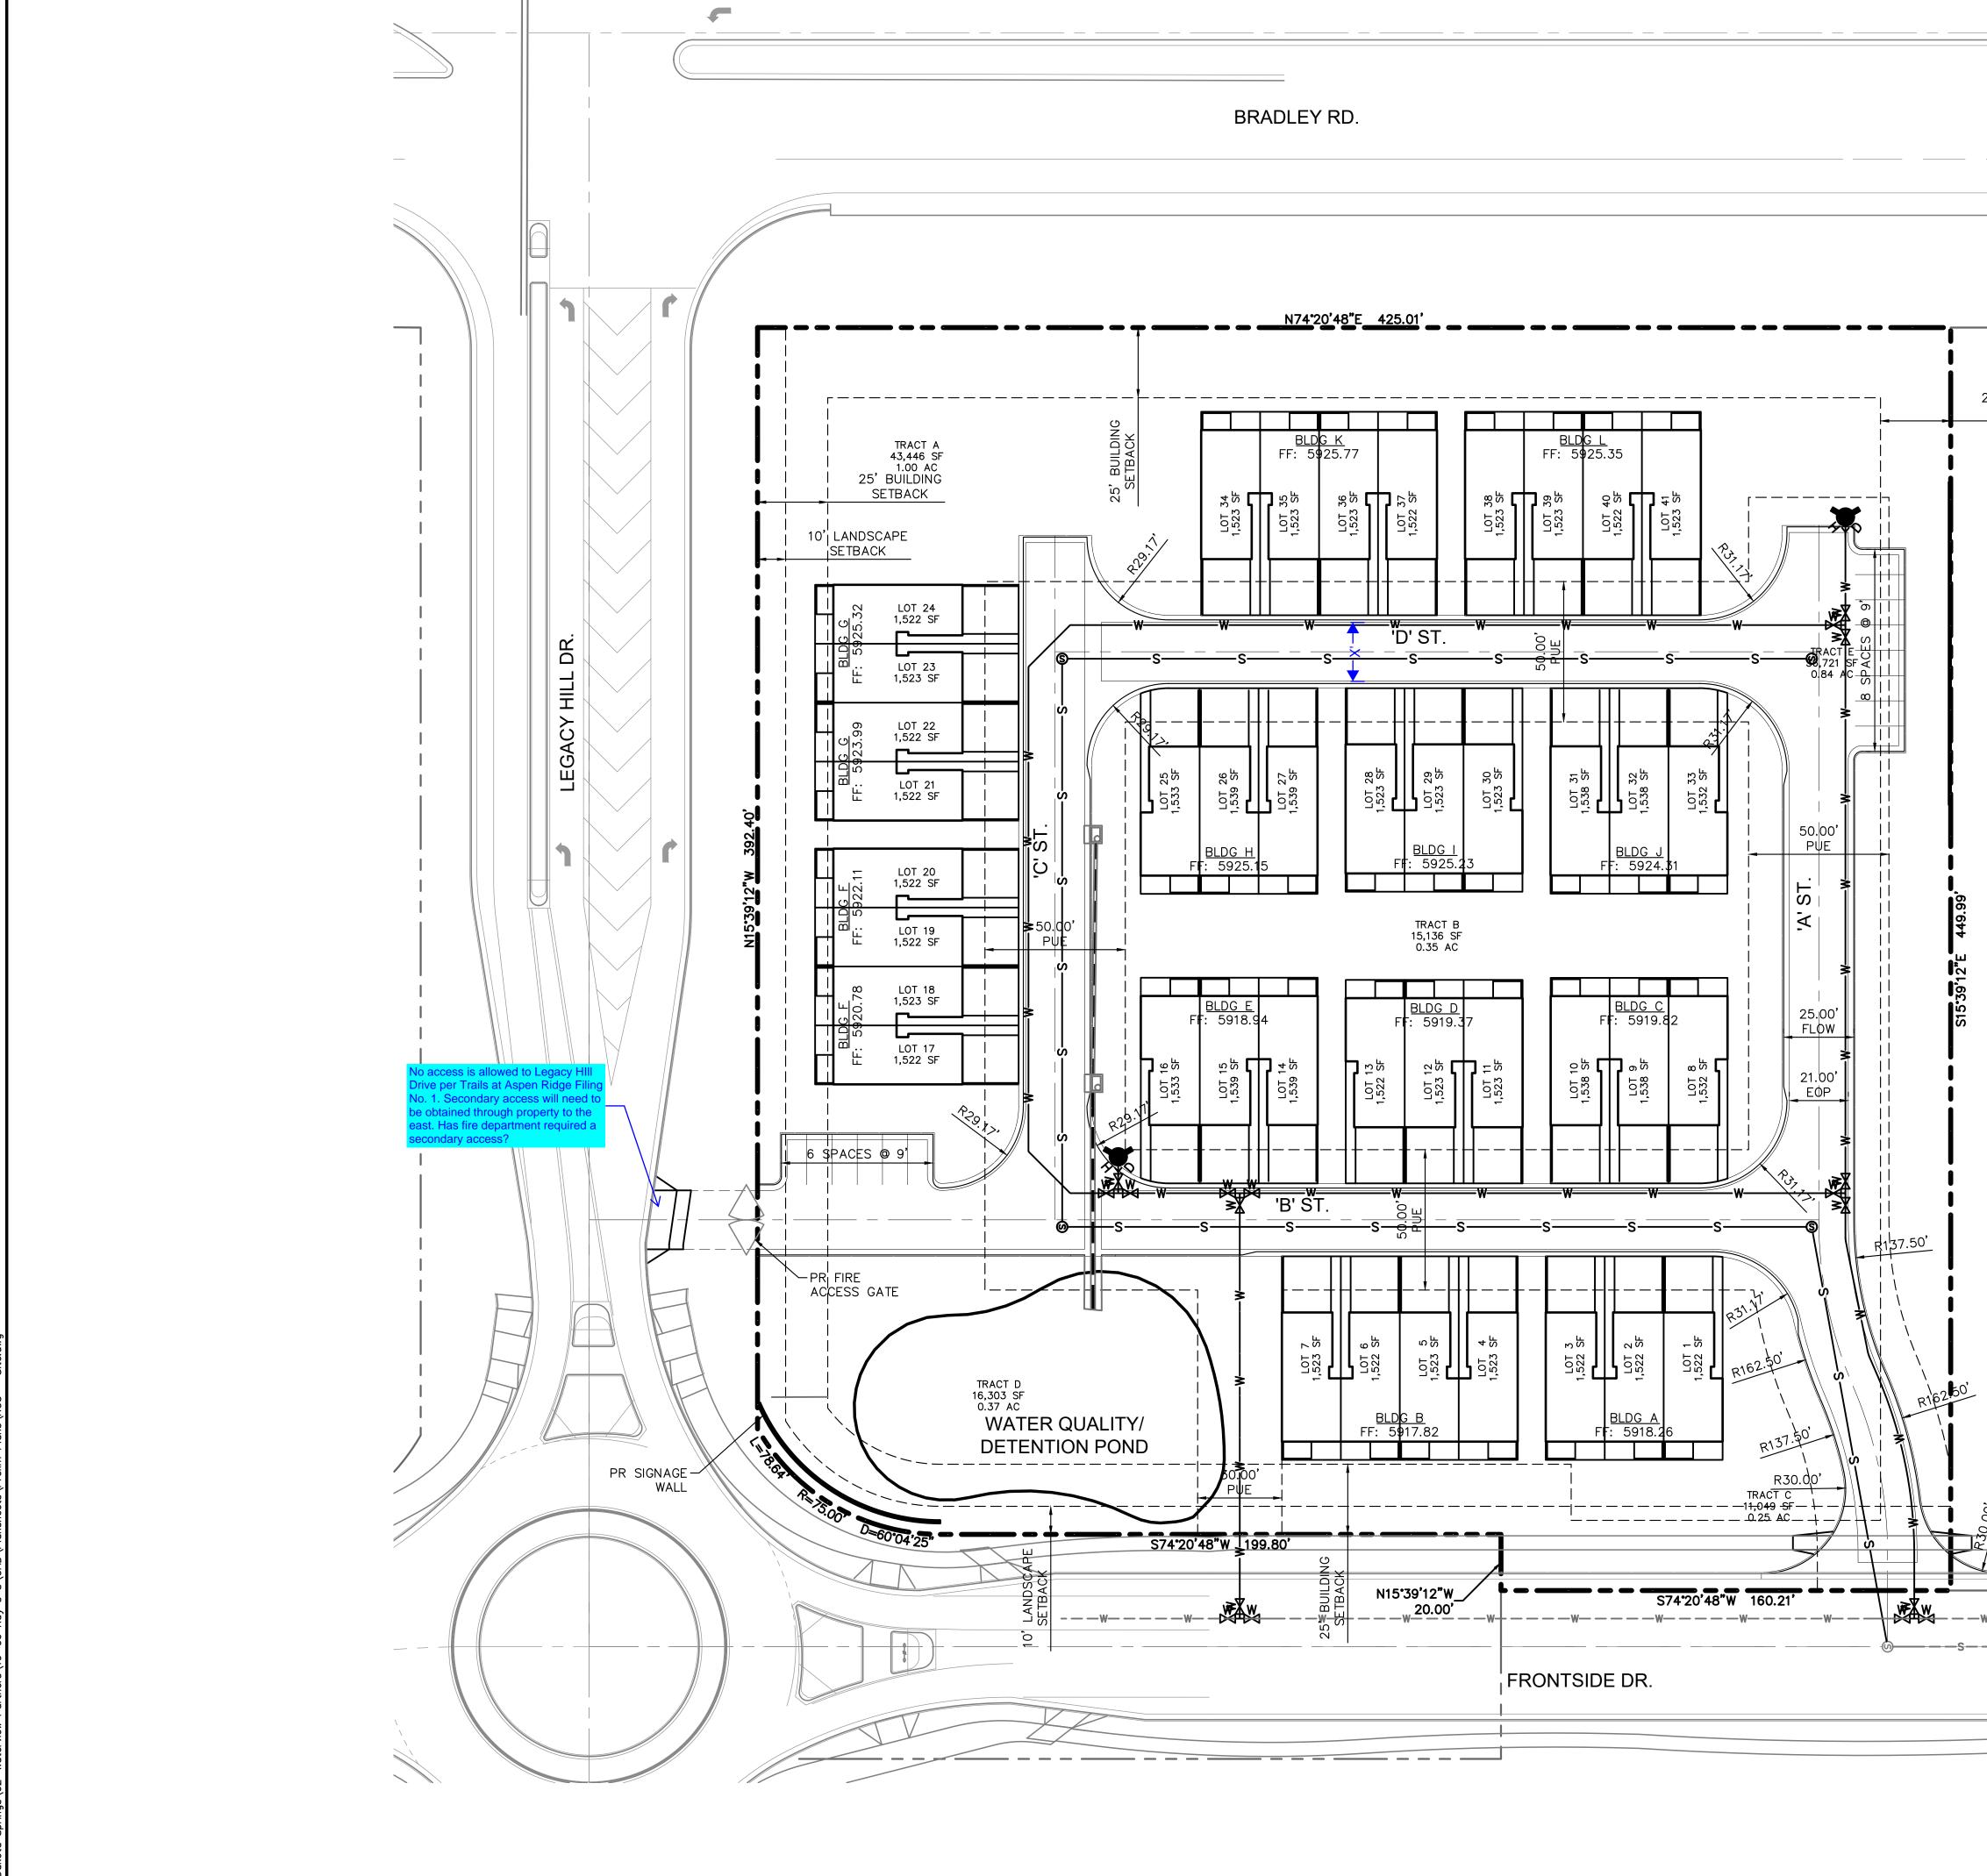

# VILLAS AT ASPEN TRAILS PRELIMINARY PLAN

LOCATED IN PORTION OF SECTION 9, TOWNSHIP 15 S, RANGE 65 W, OF THE 6TH P.M. EL PASO COUNTY, STATE OF COLORADO

- 5. NO PART OF THIS PROPERTY FALLS IN THE 500 YEAR FLOOD PLAIN (EST. BY FEMA)
- 6. NOTWITHSTANDING ANYTHING DEPICTED IN THESE PLANS IN WORDS OR GRAPHIC REPRESENTATION, ALL DESIGN AND CONSTRUCTIN RELATED TO ROADS, STORM DRAINAGE AND EROSION CONTROL SHALL CONFORM TO THE STANDARDS AND REQUIREMENTS OF THE MOST RECENT VERSION OF THE RELEVANT ADOPTED EL PASO COUNTY STANDARDS, INCLUDING THE LAND DEVELOPMENT CODE, THE ENGINEERING CRITERIA MANUAL, THE DRAINAGE CRITERIA MANUAL, AND THE DRAINAGE CRITERIA MANUAL VOLUME 2. ANY DEVIATIONS FROM REGULATIONS AND STANDARDS MUST BE REQUESTED AND APPROVED IN WRITING TO BE ACCEPTABLE.
- 7. BUILDERS ARE STRONGLY ENCOURAGED TO PROVIDE INDUSTRY STANDARD SOUND PROOFING MATERIALS FOR HOMES BUILT IN AREAS IMPACTED BY NOISE CAUSED BY AIRCRAFT OPERATIONS.
- 8. THE DEVELOPER, HOME BUILDERS AND HOA SHALL TRY TO THE BEST OF THEIR ABILITIES TO INCORPORATE THE COLORADO DIVISION OF WILDLIFE RECOMMENDATIONS FOR GARBAGE CONTAINMENT, WEED CONTROL AND RIPARIAN/WETLAND PROTECTION/BUFFER ZONES (CONTACT NUMBER: 303-2097-1192).
- 9. THE WIDEFIELD WATER AND SANITATION DISTRICT HAS APPROVED 42 LOTS FOR THE VILLAS AT ASPEN TRAILS DEVELOPMENT. THE DEVELOPER SHALL OBTAIN WRITTEN AUTHORIZATION FROM THE WATER DISTRICT AND SANITATION DISTRICT PRIOR TO PLATTING OVER 42 LOTS.

|                                                                                                                                                  | Know what's below.<br>DESIGNED BY<br>DESIGNED BY<br>DRAMN BY:<br>JM<br>CHECKED BY | :<br>DATE: <b>10.22.22</b><br>DATE: <b>10.25.22</b> |
|--------------------------------------------------------------------------------------------------------------------------------------------------|-----------------------------------------------------------------------------------|-----------------------------------------------------|
| Turn off utilities on this sheet<br>Show and label all sidewalk<br>curb rampe, cross pans, ourb<br>type<br>for roads.<br>Show and label sidewalk | VILLAS AT ASPEN TRAILS                                                            | PRELIMINARY PLAN<br>SITE PLAN                       |
|                                                                                                                                                  | PROJECT NU<br>SHEET<br>3                                                          | MBER:<br>219-06<br>OF 7                             |