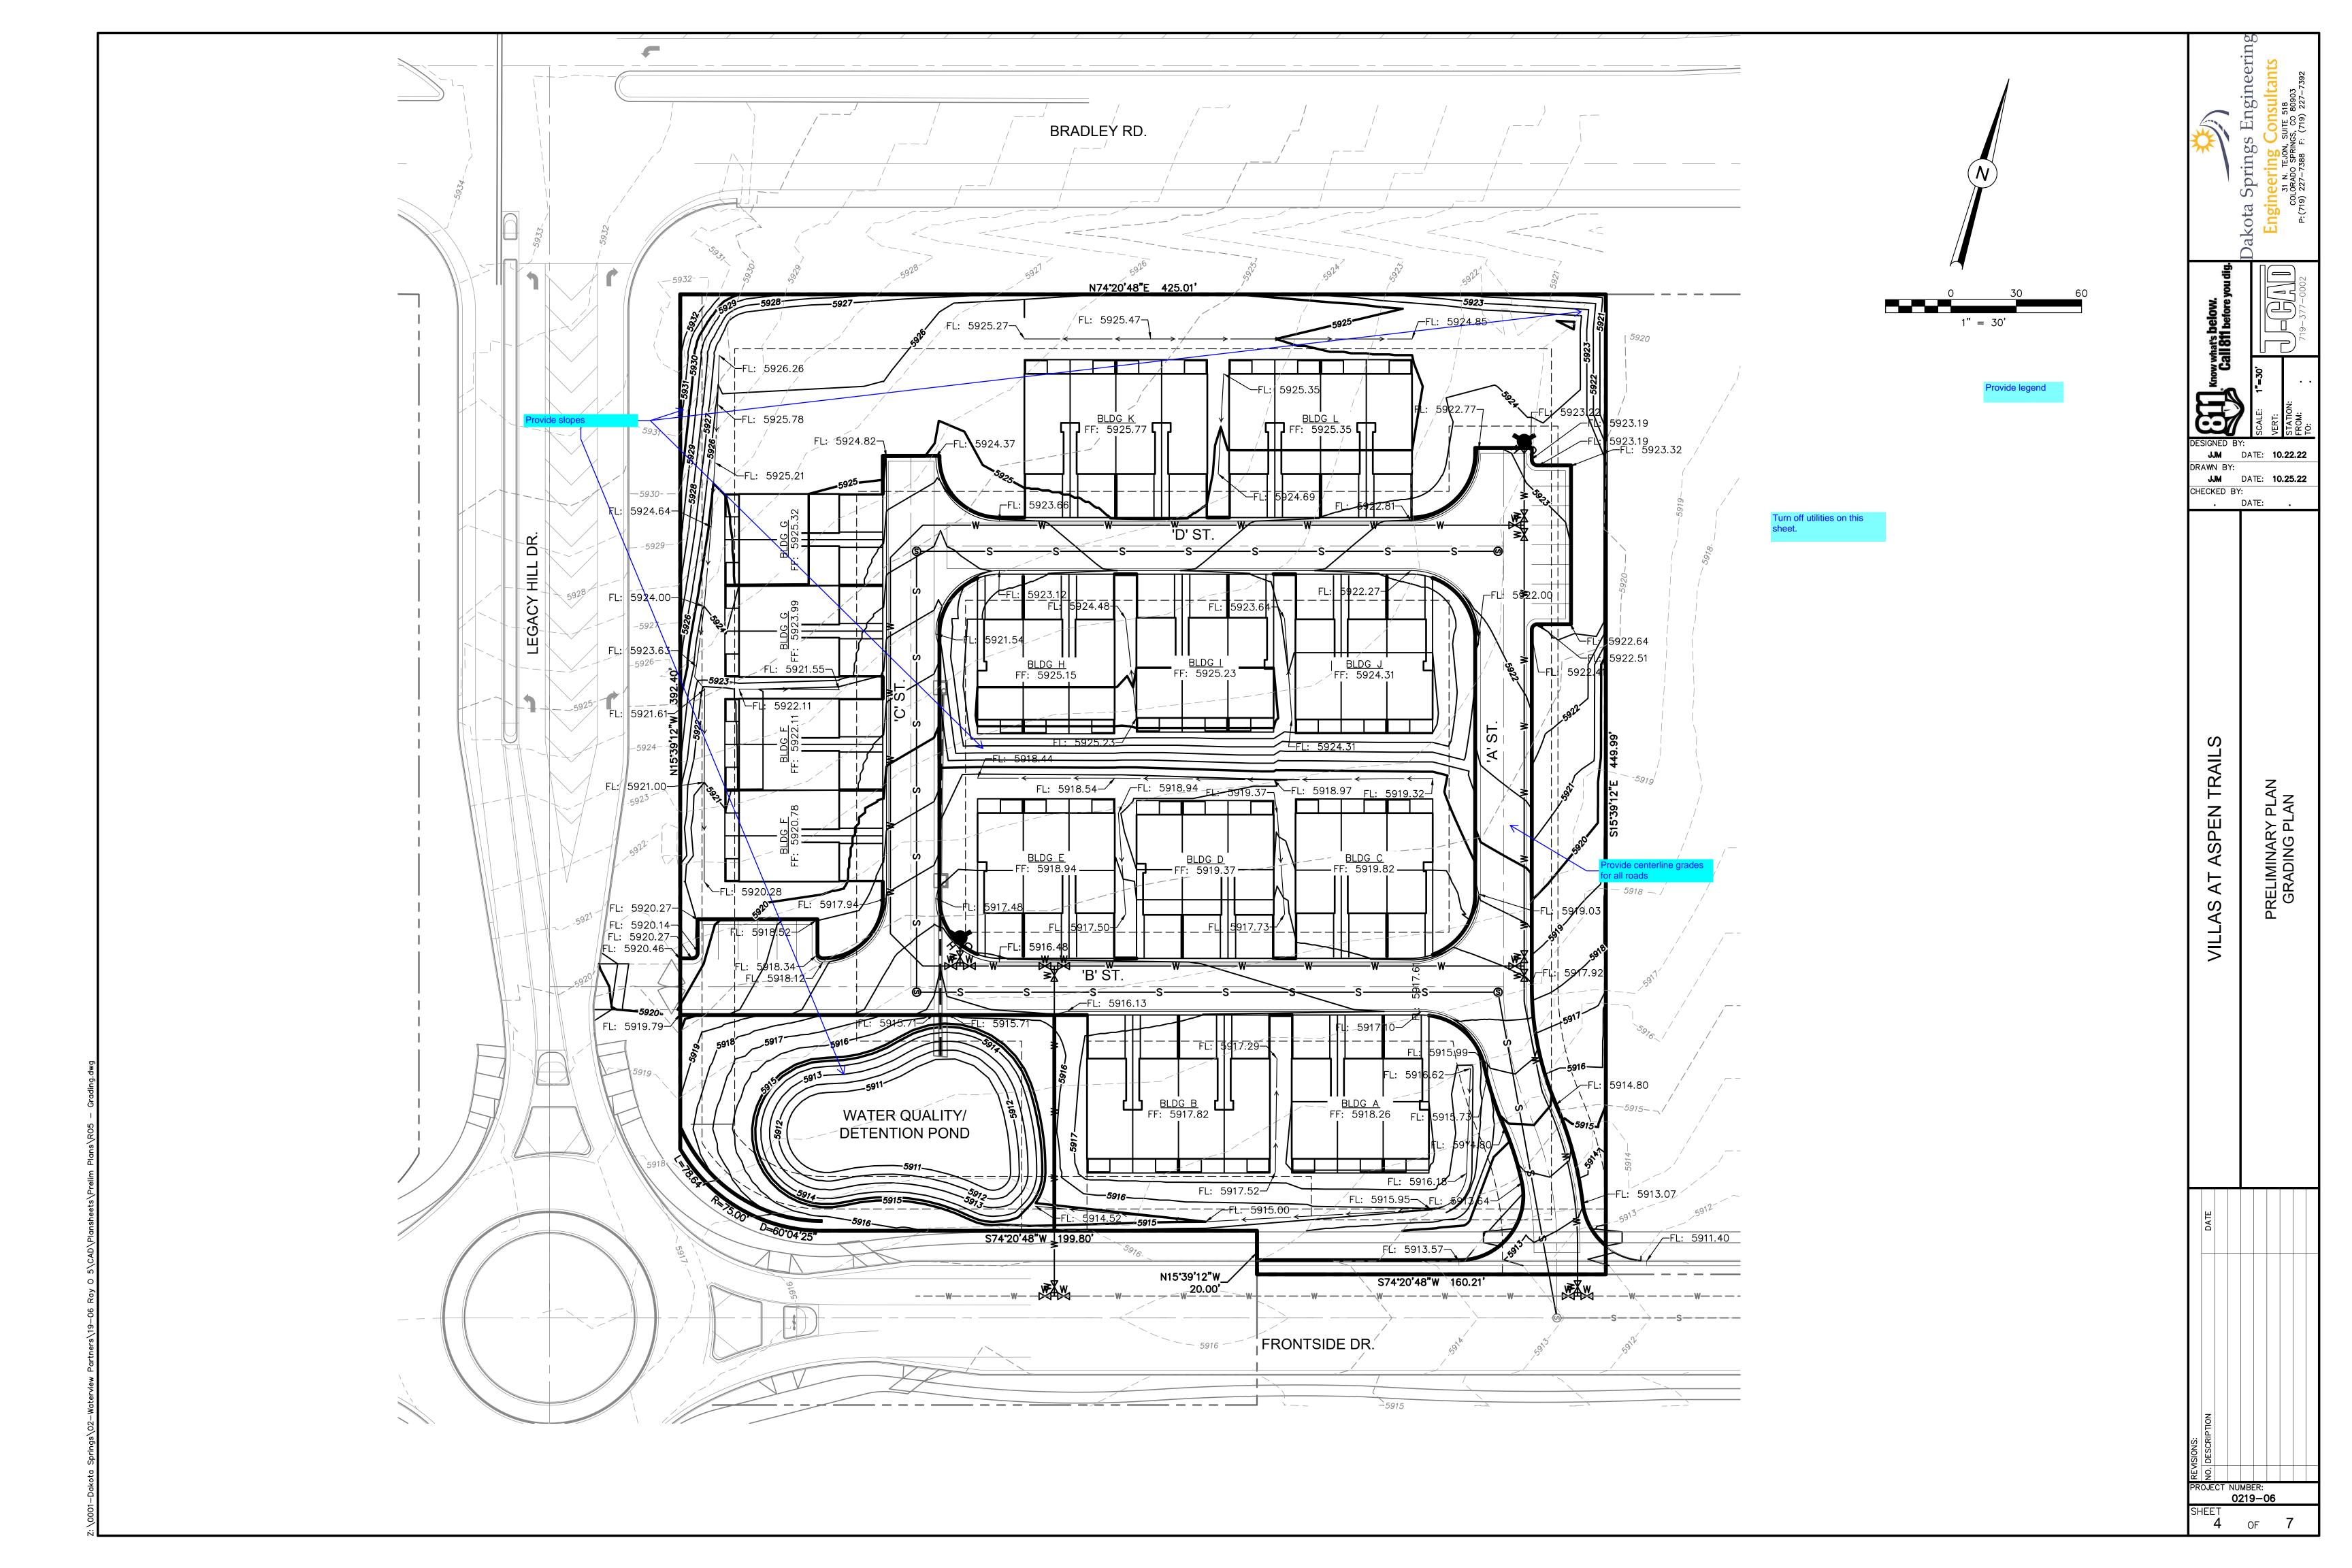

# VILLAS AT ASPEN TRAILS PRELIMINARY PLAN

LOCATED IN PORTION OF SECTION 9, TOWNSHIP 15 S, RANGE 65 W, OF THE 6TH P.M. EL PASO COUNTY, STATE OF COLORADO

- 5. NO PART OF THIS PROPERTY FALLS IN THE 500 YEAR FLOOD PLAIN (EST. BY FEMA)
- 6. NOTWITHSTANDING ANYTHING DEPICTED IN THESE PLANS IN WORDS OR GRAPHIC REPRESENTATION, ALL DESIGN AND CONSTRUCTIN RELATED TO ROADS, STORM DRAINAGE AND EROSION CONTROL SHALL CONFORM TO THE STANDARDS AND REQUIREMENTS OF THE MOST RECENT VERSION OF THE RELEVANT ADOPTED EL PASO COUNTY STANDARDS, INCLUDING THE LAND DEVELOPMENT CODE, THE ENGINEERING CRITERIA MANUAL, THE DRAINAGE CRITERIA MANUAL, AND THE DRAINAGE CRITERIA MANUAL VOLUME 2. ANY DEVIATIONS FROM REGULATIONS AND STANDARDS MUST BE REQUESTED AND APPROVED IN WRITING TO BE ACCEPTABLE.
- 7. BUILDERS ARE STRONGLY ENCOURAGED TO PROVIDE INDUSTRY STANDARD SOUND PROOFING MATERIALS FOR HOMES BUILT IN AREAS IMPACTED BY NOISE CAUSED BY AIRCRAFT OPERATIONS.
- 8. THE DEVELOPER, HOME BUILDERS AND HOA SHALL TRY TO THE BEST OF THEIR ABILITIES TO INCORPORATE THE COLORADO DIVISION OF WILDLIFE RECOMMENDATIONS FOR GARBAGE CONTAINMENT, WEED CONTROL AND RIPARIAN/WETLAND PROTECTION/BUFFER ZONES (CONTACT NUMBER: 303-2097-1192).
- 9. THE WIDEFIELD WATER AND SANITATION DISTRICT HAS APPROVED 42 LOTS FOR THE VILLAS AT ASPEN TRAILS DEVELOPMENT. THE DEVELOPER SHALL OBTAIN WRITTEN AUTHORIZATION FROM THE WATER DISTRICT AND SANITATION DISTRICT PRIOR TO PLATTING OVER 42 LOTS.