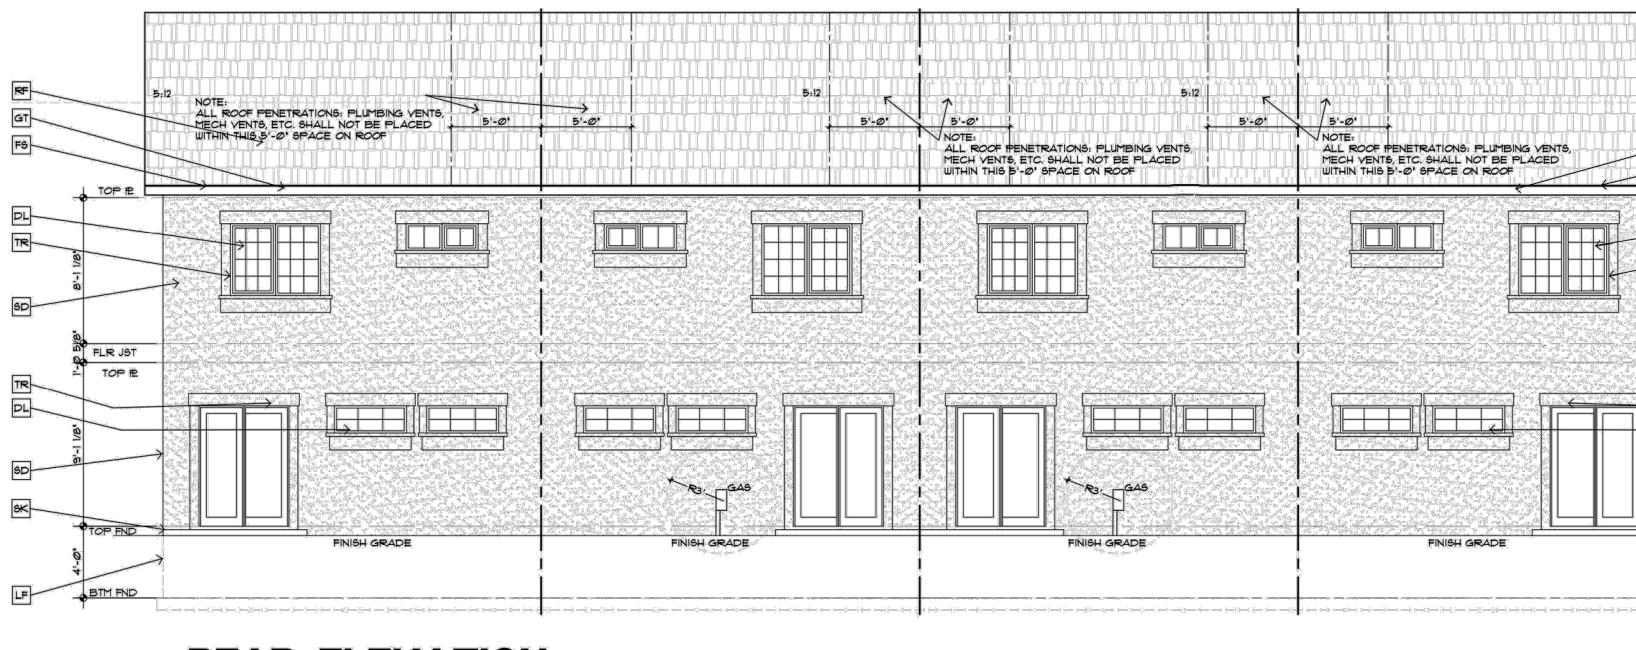

# **REAR ELEVATION** SCALE 3/16"=1"-Ø"

|                                                                                                                                                                                                                                                                                                                                                                                                                                                                                                                                                                                                                                                                                                                                                                                                                                                                                                                                                                                                                                                                                                                                                                                                                                                                                                                                                                                                                                                                                                                                                                                                                                                                                                  | Know what's below.<br>Call 811 before you dig.<br>CHECKED BJ. | DATE: <b>10.22.22</b><br>DATE: <b>10.22.22</b>   |
|--------------------------------------------------------------------------------------------------------------------------------------------------------------------------------------------------------------------------------------------------------------------------------------------------------------------------------------------------------------------------------------------------------------------------------------------------------------------------------------------------------------------------------------------------------------------------------------------------------------------------------------------------------------------------------------------------------------------------------------------------------------------------------------------------------------------------------------------------------------------------------------------------------------------------------------------------------------------------------------------------------------------------------------------------------------------------------------------------------------------------------------------------------------------------------------------------------------------------------------------------------------------------------------------------------------------------------------------------------------------------------------------------------------------------------------------------------------------------------------------------------------------------------------------------------------------------------------------------------------------------------------------------------------------------------------------------|---------------------------------------------------------------|--------------------------------------------------|
| ELEVATION KEY NOTES:                                                                                                                                                                                                                                                                                                                                                                                                                                                                                                                                                                                                                                                                                                                                                                                                                                                                                                                                                                                                                                                                                                                                                                                                                                                                                                                                                                                                                                                                                                                                                                                                                                                                             | VILLAS AT ASPEN TRAILS                                        | PRELIMINARY PLAN<br>ELEVATIONS (3-UNIT BUILDING) |
| ASPH SHINGLE ROOFING (CLASS A) OVER 30"<br>BUILDING FELT OVER 17/6" APA RATED ROOF SHTG,<br>OVER FACTORY BUILT ROOF TRUSSES OR RAFTERS.<br>INS SMOOTH CEDAR FASCIA OVER 2X4 SUB-FASCIA<br>WAS SMOOTH ACCA PLYWOOD SOFFIT<br>6" GUITER OVER FASCIA WDOWN SPOUTS,<br>FIELD LOCATED. (MAX. ROOF AREA TO DRAIN<br>9 SPOUTS SHALL BE 100 SF.)<br>FY FALSE STONE VENEER<br>INS SIDE 4 2X8 TOP 4 BTM BUILT-UP<br>STUCCO BOARD<br>9 3-COAT 34" COLOR STUCCO OVER<br>17/6" OSB SHTG W/B" BUILDING FELT<br>BUILT-UP STUCCO TRIM<br>BL 2X6 BALLOON WALL BUILD PER STUD SPACING<br>CHART TO BTM CHORD OF MFG. TRUSS OR RAFTER<br>JB 2X6 FIR JAMB MATERIAL<br>SK STUCCO SKIM COAT FINISH OVER EXPOSED FND<br>DI VIDED LITES PER OWNER/CONTRACTOR<br>GL STUCCO WRAP COLUMN<br>FT PROVIDE FOOTING AS NECESSARY PER ENGINEER<br>ALSO PROVIDE FOUNDATION WALL<br>CF CONC. PIER PER ENGINEER<br>GENERAL NOTES TO EXTERIOR<br>10 OVERHANGS SHALL BE 24" EAVES, 12" GABLE ENDS, PROVIDE 6 MIN GUITERS,<br>ALSO PROVIDE FOUNDATION WALL<br>CF CONC. PIER PER ENGINEER<br>GENERAL NOTES TO EXTERIOR<br>10 OVERHANGS SHALL BE 24" EAVES, 12" GABLE ENDS, PROVIDE 6 MIN GUITERS,<br>ALSO PROVIDE FOUNDATION WALL<br>CF CONC. PIER PER ENGINEER<br>3 ALL OFFER OFFER OFFER OR 23" INTERVALS WITH<br>TROTS PAST BACKFILL AREAS.<br>2 ROOF VOITING AS NECESSARY PER ENGINEER<br>3 ALL METERIOR<br>10 OVERHANGS AND DOWNSOUTS AT ALL CORVERS OR 23" INTERVALS WITH<br>TROTS PAST BACKFILL AREAS.<br>2 ROOF VOITING AS NECESSARY PER ENGINEER<br>3 ALL MOTES TO EXTERIOR<br>10 OVERHANGS AND DUBARDITS AT ALL CORVERS OR 23" INTERVALS WITH<br>TROTS PAST BACKFILL AREAS.<br>2 ROOF VOITING AS I LEVATIONS WALL APPLICATIONS. | PROJECT NU<br>SHEET<br>6                                      | MBER:<br>219-06<br>OF 7                          |