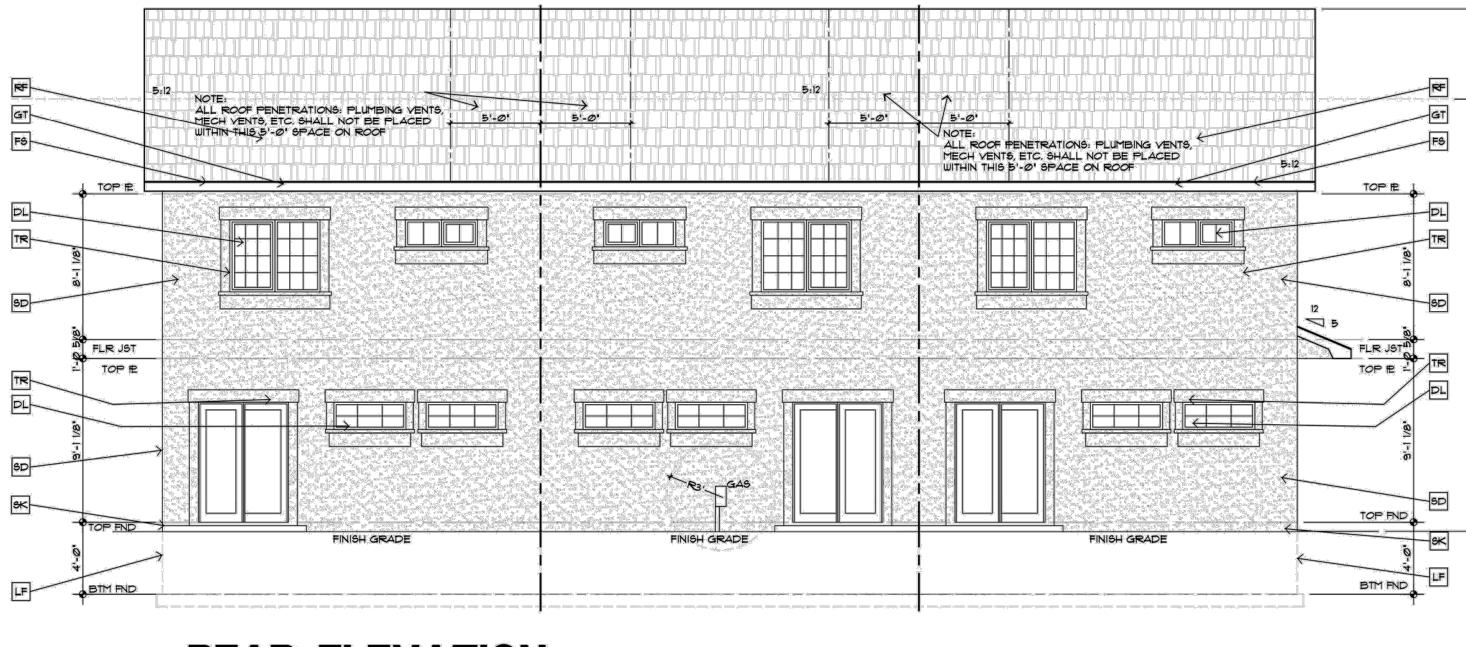

# **REAR ELEVATION** SCALE 3/16"=1"-Ø"

|                                                                                                                                                                                                                                                                                                                                                                                                                                                                                                                                                                                                                                                                                                                                                                                                                                                                                                                                                                                                                                                                                                                                                                                                                                                                                                                                                                                                                                                                                                                                                                                                                                                                                                  | Know what's below.<br>Call 811 before you dig.<br>CHECKED BJ. | DATE: <b>10.22.22</b><br>DATE: <b>10.22.22</b>   |
|--------------------------------------------------------------------------------------------------------------------------------------------------------------------------------------------------------------------------------------------------------------------------------------------------------------------------------------------------------------------------------------------------------------------------------------------------------------------------------------------------------------------------------------------------------------------------------------------------------------------------------------------------------------------------------------------------------------------------------------------------------------------------------------------------------------------------------------------------------------------------------------------------------------------------------------------------------------------------------------------------------------------------------------------------------------------------------------------------------------------------------------------------------------------------------------------------------------------------------------------------------------------------------------------------------------------------------------------------------------------------------------------------------------------------------------------------------------------------------------------------------------------------------------------------------------------------------------------------------------------------------------------------------------------------------------------------|---------------------------------------------------------------|--------------------------------------------------|
| ELEVATION KEY NOTES:                                                                                                                                                                                                                                                                                                                                                                                                                                                                                                                                                                                                                                                                                                                                                                                                                                                                                                                                                                                                                                                                                                                                                                                                                                                                                                                                                                                                                                                                                                                                                                                                                                                                             | VILLAS AT ASPEN TRAILS                                        | PRELIMINARY PLAN<br>ELEVATIONS (3-UNIT BUILDING) |
| ASPH SHINGLE ROOFING (CLASS A) OVER 30"<br>BUILDING FELT OVER 17/6" APA RATED ROOF SHTG,<br>OVER FACTORY BUILT ROOF TRUSSES OR RAFTERS.<br>INS SMOOTH CEDAR FASCIA OVER 2X4 SUB-FASCIA<br>WAS SMOOTH ACCA PLYWOOD SOFFIT<br>6" GUITER OVER FASCIA WDOWN SPOUTS,<br>FIELD LOCATED. (MAX. ROOF AREA TO DRAIN<br>9 SPOUTS SHALL BE 100 SF.)<br>FY FALSE STONE VENEER<br>INS SIDE 4 2X8 TOP 4 BTM BUILT-UP<br>STUCCO BOARD<br>9 3-COAT 34" COLOR STUCCO OVER<br>17/6" OSB SHTG W/B" BUILDING FELT<br>BUILT-UP STUCCO TRIM<br>BL 2X6 BALLOON WALL BUILD PER STUD SPACING<br>CHART TO BTM CHORD OF MFG. TRUSS OR RAFTER<br>JB 2X6 FIR JAMB MATERIAL<br>SK STUCCO SKIM COAT FINISH OVER EXPOSED FND<br>DI VIDED LITES PER OWNER/CONTRACTOR<br>GL STUCCO WRAP COLUMN<br>FT PROVIDE FOOTING AS NECESSARY PER ENGINEER<br>ALSO PROVIDE FOUNDATION WALL<br>CF CONC. PIER PER ENGINEER<br>GENERAL NOTES TO EXTERIOR<br>10 OVERHANGS SHALL BE 24" EAVES, 12" GABLE ENDS, PROVIDE 6 MIN GUITERS,<br>ALSO PROVIDE FOUNDATION WALL<br>CF CONC. PIER PER ENGINEER<br>GENERAL NOTES TO EXTERIOR<br>10 OVERHANGS SHALL BE 24" EAVES, 12" GABLE ENDS, PROVIDE 6 MIN GUITERS,<br>ALSO PROVIDE FOUNDATION WALL<br>CF CONC. PIER PER ENGINEER<br>3 ALL OFFER OFFER OFFER OR 23" INTERVALS WITH<br>TROTS PAST BACKFILL AREAS.<br>2 ROOF VOITING AS NECESSARY PER ENGINEER<br>3 ALL METERIOR<br>10 OVERHANGS AND DOWNSOUTS AT ALL CORVERS OR 23" INTERVALS WITH<br>TROTS PAST BACKFILL AREAS.<br>2 ROOF VOITING AS NECESSARY PER ENGINEER<br>3 ALL MOTES TO EXTERIOR<br>10 OVERHANGS AND DUBARDITS AT ALL CORVERS OR 23" INTERVALS WITH<br>TROTS PAST BACKFILL AREAS.<br>2 ROOF VOITING AS I LEVATIONS WALL APPLICATIONS. | PROJECT NU<br>SHEET<br>6                                      | MBER:<br>219-06<br>OF 7                          |