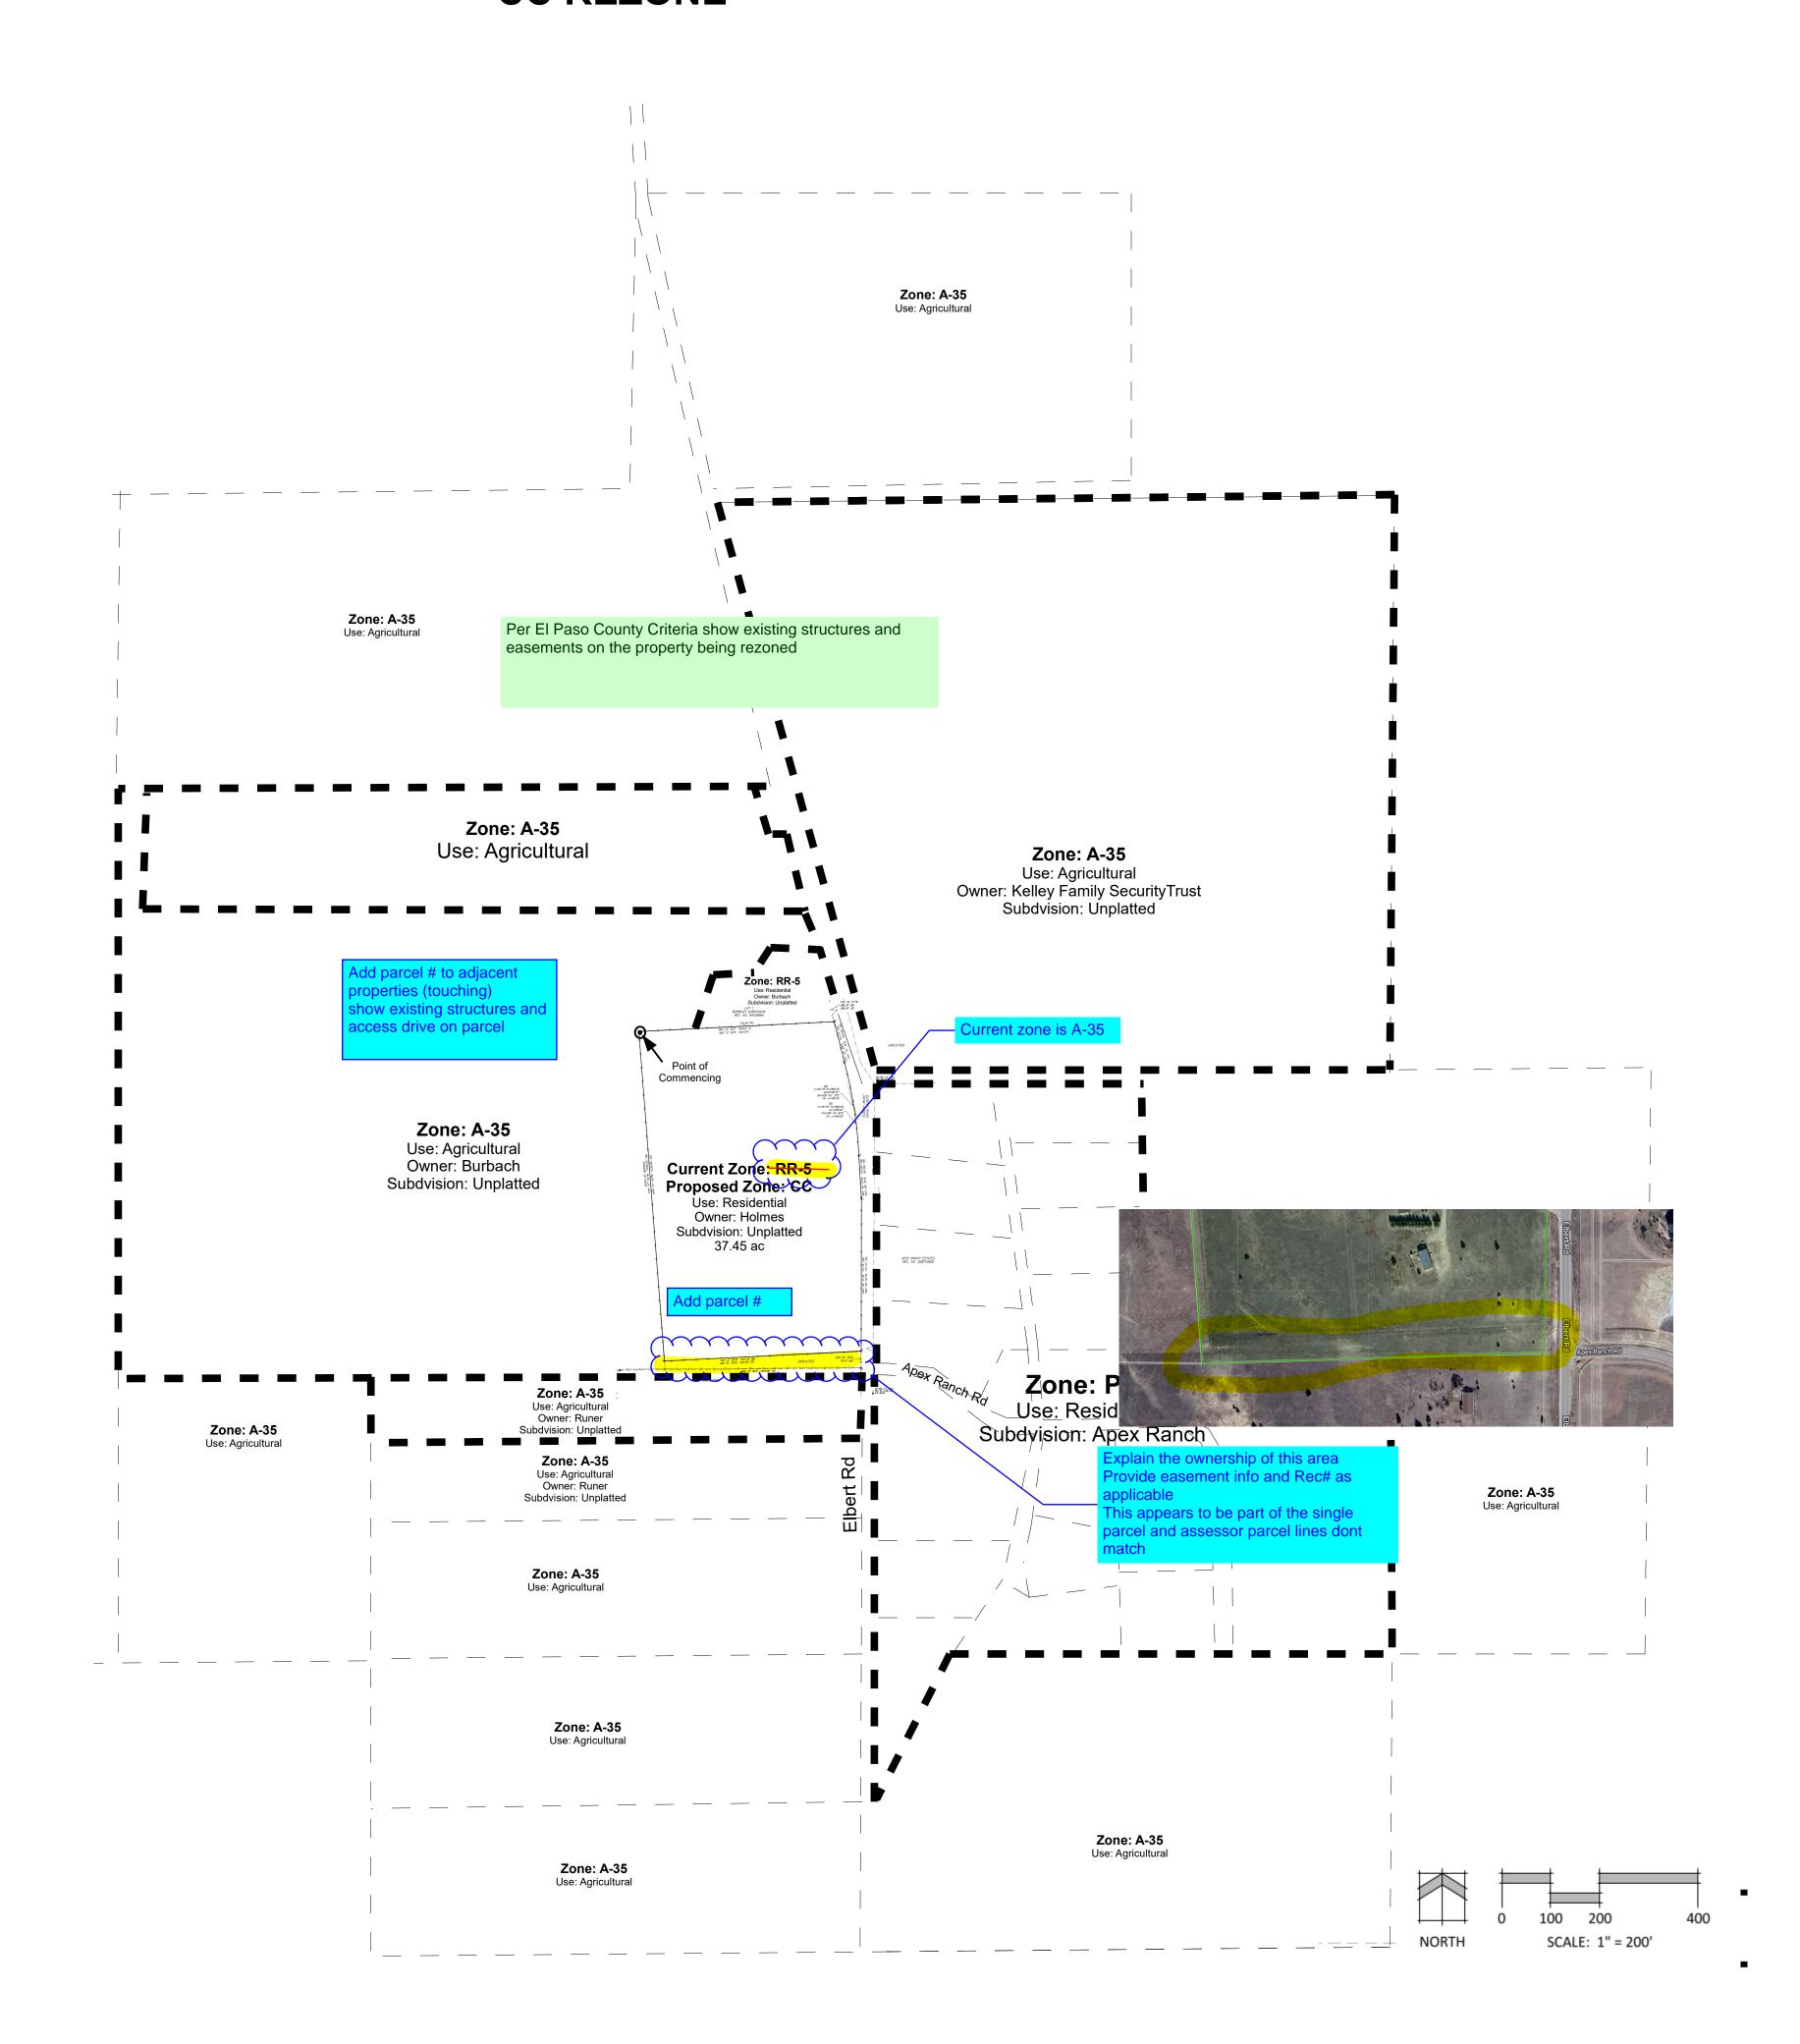

#### SITE DATA

#### **OWNER:**

Richard & Winifred Holmes 16888 Elbert Rd Peyton, CO 80831

PREPARED BY:
Holmes Enterprises

Tax ID Number:

Holmes Enterprises LLC 16888 Elbert Rd Peyton, CO 80831

Approved Sketch Plan: RHM 24-001 Current Zoning: A-35

Proposed Zoning: CC
Total Area: 37.45 ac

#### LEGAL DESCRIPTION

quarter of Section 22, Township 11 South, Range 64 West of the 6th P.M., described as follows: Commencing at the Northwest corner of said Section 22; thence S 0 ° 31'30" E, 1288.35 feet; thence N 89 ° 27'15" E, 646.84 feet; thence S 17 ° 27'16" E, 160 feet; thence S 84 ° 51'16" E, 63.30 feet to a point on the West R.O.W. line of State Highway #217; thence S 19 ° 13' E along said R.O.W. line of State Highway #217; thence S 19 ° 13' E along said R.O.W., 939.83 feet to the Point of Beginning of the tract to be described: thence along said R.O.W., S 15 ° 37'30" E, 197.8 feet, to a point of curve; thence along a curve to the right whose chord bears S 8 ° 49'30" E, a chord distance of 440.46 feet, having a radius of 1860 feet and an arc distance of 441.4 feet; thence along said R.O.W., S 0 ° 05' W, 711.1 feet; thence S 87 ° 21'30" W, 1021 feet;

A tract of land in the Southwest quarter of the Northwest quarter and the Northwest quarter of the Southwest

4122000002

## LINE LEGEND

thence N 37 ° 21', 1021 feet to the Point of Beginning.

thence N 4 ° 57' W, 1539.95 feet;

Property Boundary

Adjacent Parcels

Surrounding Parcels

# APEX VILLAGE ON ELBERT ROAD

SECTION 22, IN TOWNSHIP 11, RANGE 64 WEST OF THE 6TH PRINCIPAL MERIDAN, EL PASO COUNTY, COLORADO CC REZONE