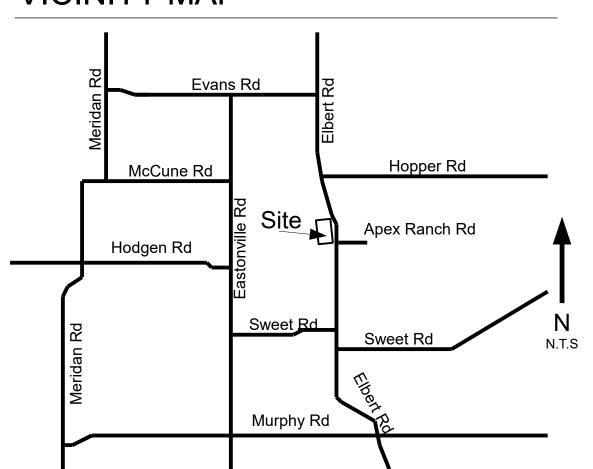

### VICINITY MAP



Remove as there is

no County approved Sketch Plan on file

#### SITE DATA

#### **OWNER:**

Richard & Winifred Holmes 16888 Elbert Rd Peyton, CO 80831

PREPARED BY:
Holmes Enterprises

Tax ID Number:

Holmes Enterprises LLC 16888 Elbert Rd Peyton, CO 80831

Approved Sketch Plan: RHM 24-001 Current Zoning: A-35

Proposed Zoning: CC
Total Area: 37.45 ac

#### LEGAL DESCRIPTION

quarter of Section 22, Township 11 South, Range 64 West of the 6th P.M., described as follows: Commencing at the Northwest corner of said Section 22; thence S 0 ° 31'30" E, 1288.35 feet; thence N 89 ° 27'15" E, 646.84 feet; thence S 17 ° 27'16" E, 160 feet; thence S 84 ° 51'16" E, 63.30 feet to a point on the West R.O.W. line of State Highway #217; thence S 19 ° 13' E along said R.O.W. line of State Highway #217; t