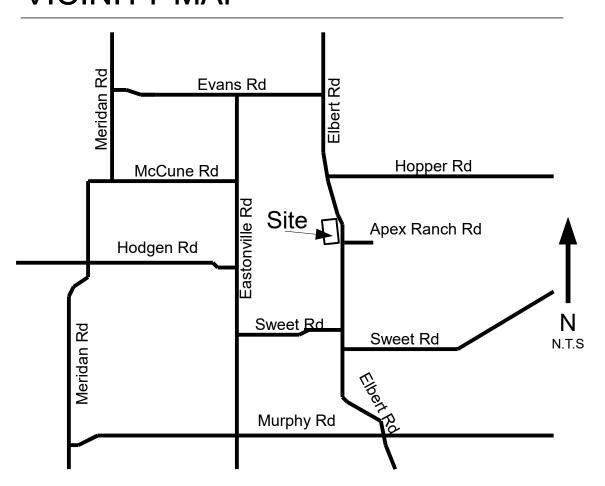

## **VICINITY MAP**



## SITE DATA

#### **OWNER:**

Richard & Winifred Holmes 16888 Elbert Rd Peyton, CO 80831

#### PREPARED BY:

Holmes Enterprises LLC 16888 Elbert Rd Peyton, CO 80831

Tax ID Number:

4122000002

Current Zoning:

A-35

Proposed Zoning:

CC 37 4!

Total Area: 37.45 ac

### LEGAL DESCRIPTION

quarter of Section 22, Township 11 South, Range 64 West of the 6th P.M., described as follows: Commencing at the Northwest corner of said Section 22; thence S 0 ° 31'30" E, 1288.35 feet; thence N 89 ° 27'15" E, 646.84 feet; thence S 17 ° 27'16" E, 160 feet; thence S 84 ° 51'16" E, 63.30 feet to a point on the West R.O.W. line of State Highway #217; thence S 19 ° 13' E along said R.O.W. line of State Highway #217; thence S 19 ° 13' E along said R.O.W., 939.83 feet to the Point of Beginning of the tract