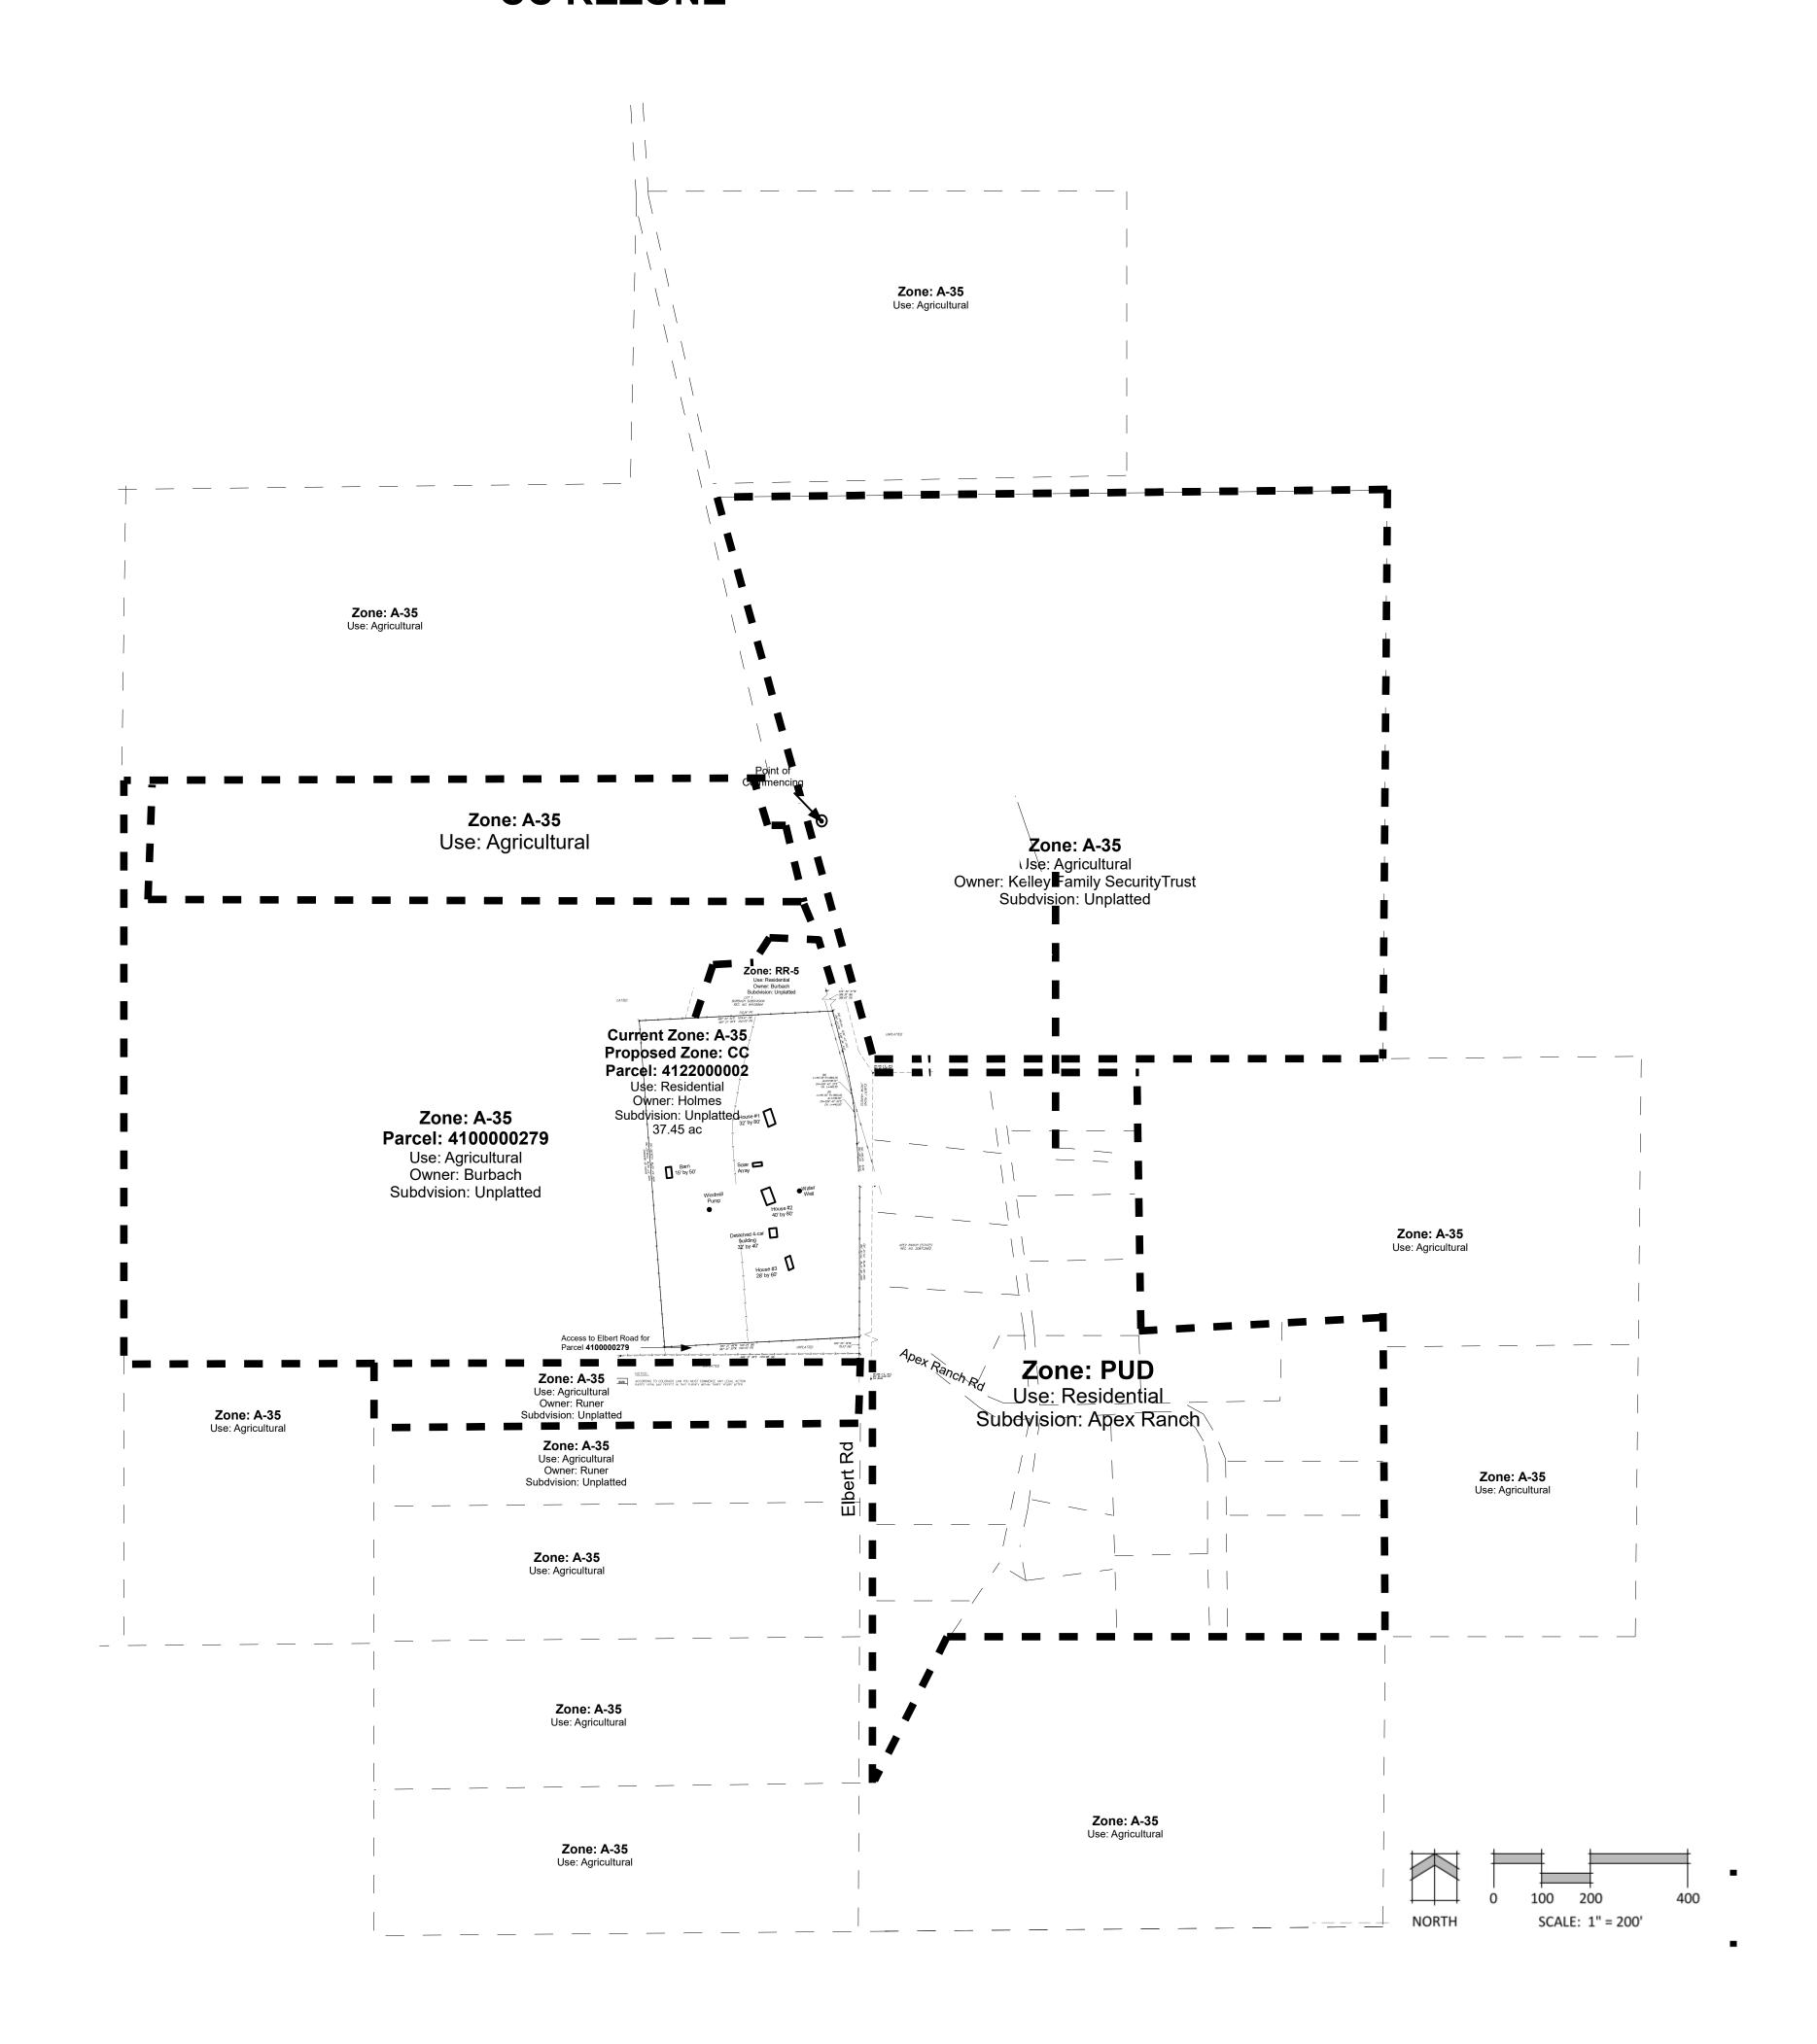

## SITE DATA

#### **OWNER:**

Richard & Winifred Holmes 16888 Elbert Rd Peyton, CO 80831

#### PREPARED BY:

Holmes Enterprises LLC 16888 Elbert Rd Peyton, CO 80831

Tax ID Number:

4122000002

Current Zoning:

A-35

Proposed Zoning:

CC 37 4!

Total Area: 37.45 ac

### LEGAL DESCRIPTION

quarter of Section 22, Township 11 South, Range 64 West of the 6th P.M., described as follows: Commencing at the Northwest corner of said Section 22; thence S 0 ° 31'30" E, 1288.35 feet; thence N 89 ° 27'15" E, 646.84 feet; thence S 17 ° 27'16" E, 160 feet; thence S 84 ° 51'16" E, 63.30 feet to a point on the West R.O.W. line of State Highway #217; thence S 19 ° 13' E along said R.O.W. line of State Highway #217; thence S 19 ° 13' E along said R.O.W., 939.83 feet to the Point of Beginning of the tract to be described: thence along said R.O.W., S 15 ° 37'30" E, 197.8 feet, to a point of curve; thence along a curve to the right whose chord bears S 8 ° 49'30" E, a chord distance of 440.46 feet, having a radius of 1860 feet and an arc distance of 441.4 feet; thence continuing along said R.O.W. S 3 ° 48'30" E, 197.8 feet; thence S 87 ° 21'30" W, 1021 feet; thence S 87 ° 21'30" W, 1021 feet;

A tract of land in the Southwest quarter of the Northwest quarter and the Northwest quarter of the Southwest

## LINE LEGEND

thence N 37 ° 21', 1021 feet to the Point of Beginning.

thence N 4 ° 57' W, 1539.95 feet;

Property Boundary

Adjacent Parcels

Surrounding Parcels

# APEX VILLAGE ON ELBERT ROAD

SECTION 22, IN TOWNSHIP 11, RANGE 64 WEST OF THE 6TH PRINCIPAL MERIDAN, EL PASO COUNTY, COLORADO CC REZONE