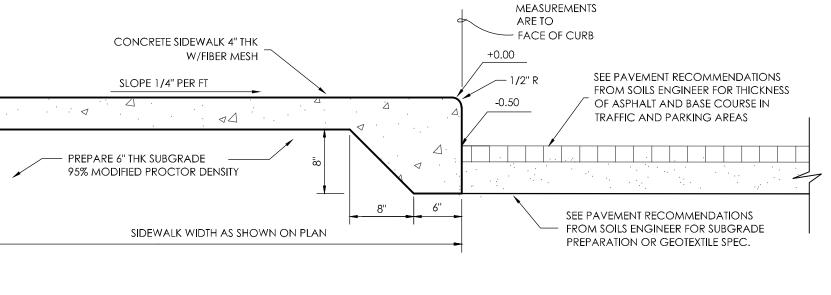

ed themselves with all current accessibility criteria and specifications and the proposed plan reflects all site elements required by the applicable ADA design standards and guidelines as published by the United States Department of Justice. Approval of this plan by El Paso County does not assure compliance with the ADA or any regulations or guidelines enacted or promulgated under or with respect to such laws.





FOR

| . OT | - |  |
|------|---|--|
| LOI  | I |  |



SITE ADLEY RD VICINITY MAP N.T.S. BENCHMARK  $\mathcal{N}$ 5 0 10 30 1" = 30' 1:360 S I I

revisions designed by drawn by CHECKED BY AS-BUILTS BY CHECKED BY THE TOWNHOMES AT BRADLEY CROSSROADS SITE DEVELOPMENT

ADA ROUTE PLAN DP-3 MVE PROJECT 61093 MVE DRAWING DEV-ADA

OCTOBER 17, 2018 SHEET <sup>3</sup> OF <sup>4</sup>











- 2. NOTE: REFER TO SITE PLAN FOR LOCATIONS
- 3. REMOVE EXISTING SIGNS AND REUSE WHERE APPLICABLE (NOT SHOWN).
- 4. STOP SIGNS WILL BE INSTALLED BY THE DEVELOPER AT THE LOCATIONS SHOWN ON THE DEVELOPMENT PLAN TO MEET MUTCD STANDARDS AND THE CITY OF COLORADO SPRINGS
- TRAFFIC ENGINEERING STANDARDS.

















# Markup Summary



Author: dsdparsons Date: 11/7/2018 10:19:34 AM Color: 🔳

plat.

| Summarized or rescar i unualization function of the rescar in the restance of                                                                                                                                                                                                                        | Subject: Callout<br>Page Label: [1] 61093-DEV-CS-DP-1<br>Author: dsdparsons<br>Date: 11/7/2018