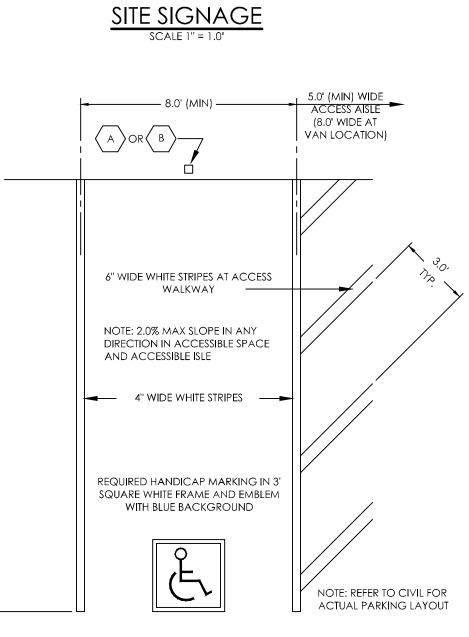

with the ADA or any regulations or guidelines enacted or promulgated under or with respect to such laws.





FOR

| . OT | - |  |
|------|---|--|
| LOI  | I |  |



SITE ADLEY RD VICINITY MAP N.T.S. BENCHMARK  $\mathcal{N}$ 5 0 10 30 1" = 30' 1:360 S I I

revisions designed by drawn by CHECKED BY AS-BUILTS BY CHECKED BY THE TOWNHOMES AT BRADLEY CROSSROADS SITE DEVELOPMENT

ADA ROUTE PLAN DP-3 MVE PROJECT 61093 MVE DRAWING DEV-ADA

OCTOBER 17, 2018 SHEET <sup>3</sup> OF <sup>4</sup>











- 2. NOTE: REFER TO SITE PLAN FOR LOCATIONS
- 3. REMOVE EXISTING SIGNS AND REUSE WHERE APPLICABLE (NOT SHOWN).
- 4. STOP SIGNS WILL BE INSTALLED BY THE DEVELOPER AT THE LOCATIONS SHOWN ON THE DEVELOPMENT PLAN TO MEET MUTCD STANDARDS AND THE CITY OF COLORADO SPRINGS
- TRAFFIC ENGINEERING STANDARDS.

















# Markup Summary



Author: dsdparsons Date: 11/7/2018 10:19:34 AM Color: 🔳

plat.

| Summarized or rescar i unualization function of the rescar in the restance of                                                                                                                                                                                                                        | Subject: Callout<br>Page Label: [1] 61093-DEV-CS-DP-1<br>Author: dsdparsons<br>Date: 11/7/2018 10:21:55 AM<br>Color:   | Complete total acreage in legal please.                                                                   |
|-----------------------------------------------------------------------------------------------------------------------------------------------------------------------------