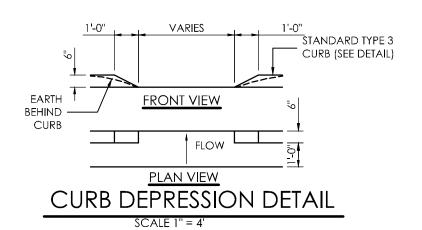

the ADA or any regulations or guidelines enacted or promulgated under or with respect to such laws.





FOR

| . OT | - |  |
|------|---|--|
| LOI  | I |  |



SITE ADLEY RD VICINITY MAP N.T.S. BENCHMARK  $\mathcal{N}$ 5 0 10 30 1" = 30' 1:360 S I I

revisions designed by drawn by CHECKED BY AS-BUILTS BY CHECKED BY THE TOWNHOMES AT BRADLEY CROSSROADS SITE DEVELOPMENT

ADA ROUTE PLAN DP-3 MVE PROJECT 61093 MVE DRAWING DEV-ADA

OCTOBER 17, 2018 SHEET <sup>3</sup> OF <sup>4</sup>











- 2. NOTE: REFER TO SITE PLAN FOR LOCATIONS
- 3. REMOVE EXISTING SIGNS AND REUSE WHERE APPLICABLE (NOT SHOWN).
- 4. STOP SIGNS WILL BE INSTALLED BY THE DEVELOPER AT THE LOCATIONS SHOWN ON THE DEVELOPMENT PLAN TO MEET MUTCD STANDARDS AND THE CITY OF COLORADO SPRINGS
- TRAFFIC ENGINEERING STANDARDS.

















# Markup Summary



Author: dsdparsons Date: 11/7/2018 10:19:34 AM Color: 🔳

plat.

| Summarized or rescar i unualization function of the rescar in the restance of                                                                                                                                                                                                                        | Subject: Callout<br>Page Label: [1] 61093-DEV-CS-DP-1<br>Author: dsdparsons<br>Date: 11/7/2018 10:21:55 AM<br>Color:   | Complete total acreage in legal please.                                                                   |
|-----------------------------------------------------------------------------------------------------------------------------------------------------------------------------------