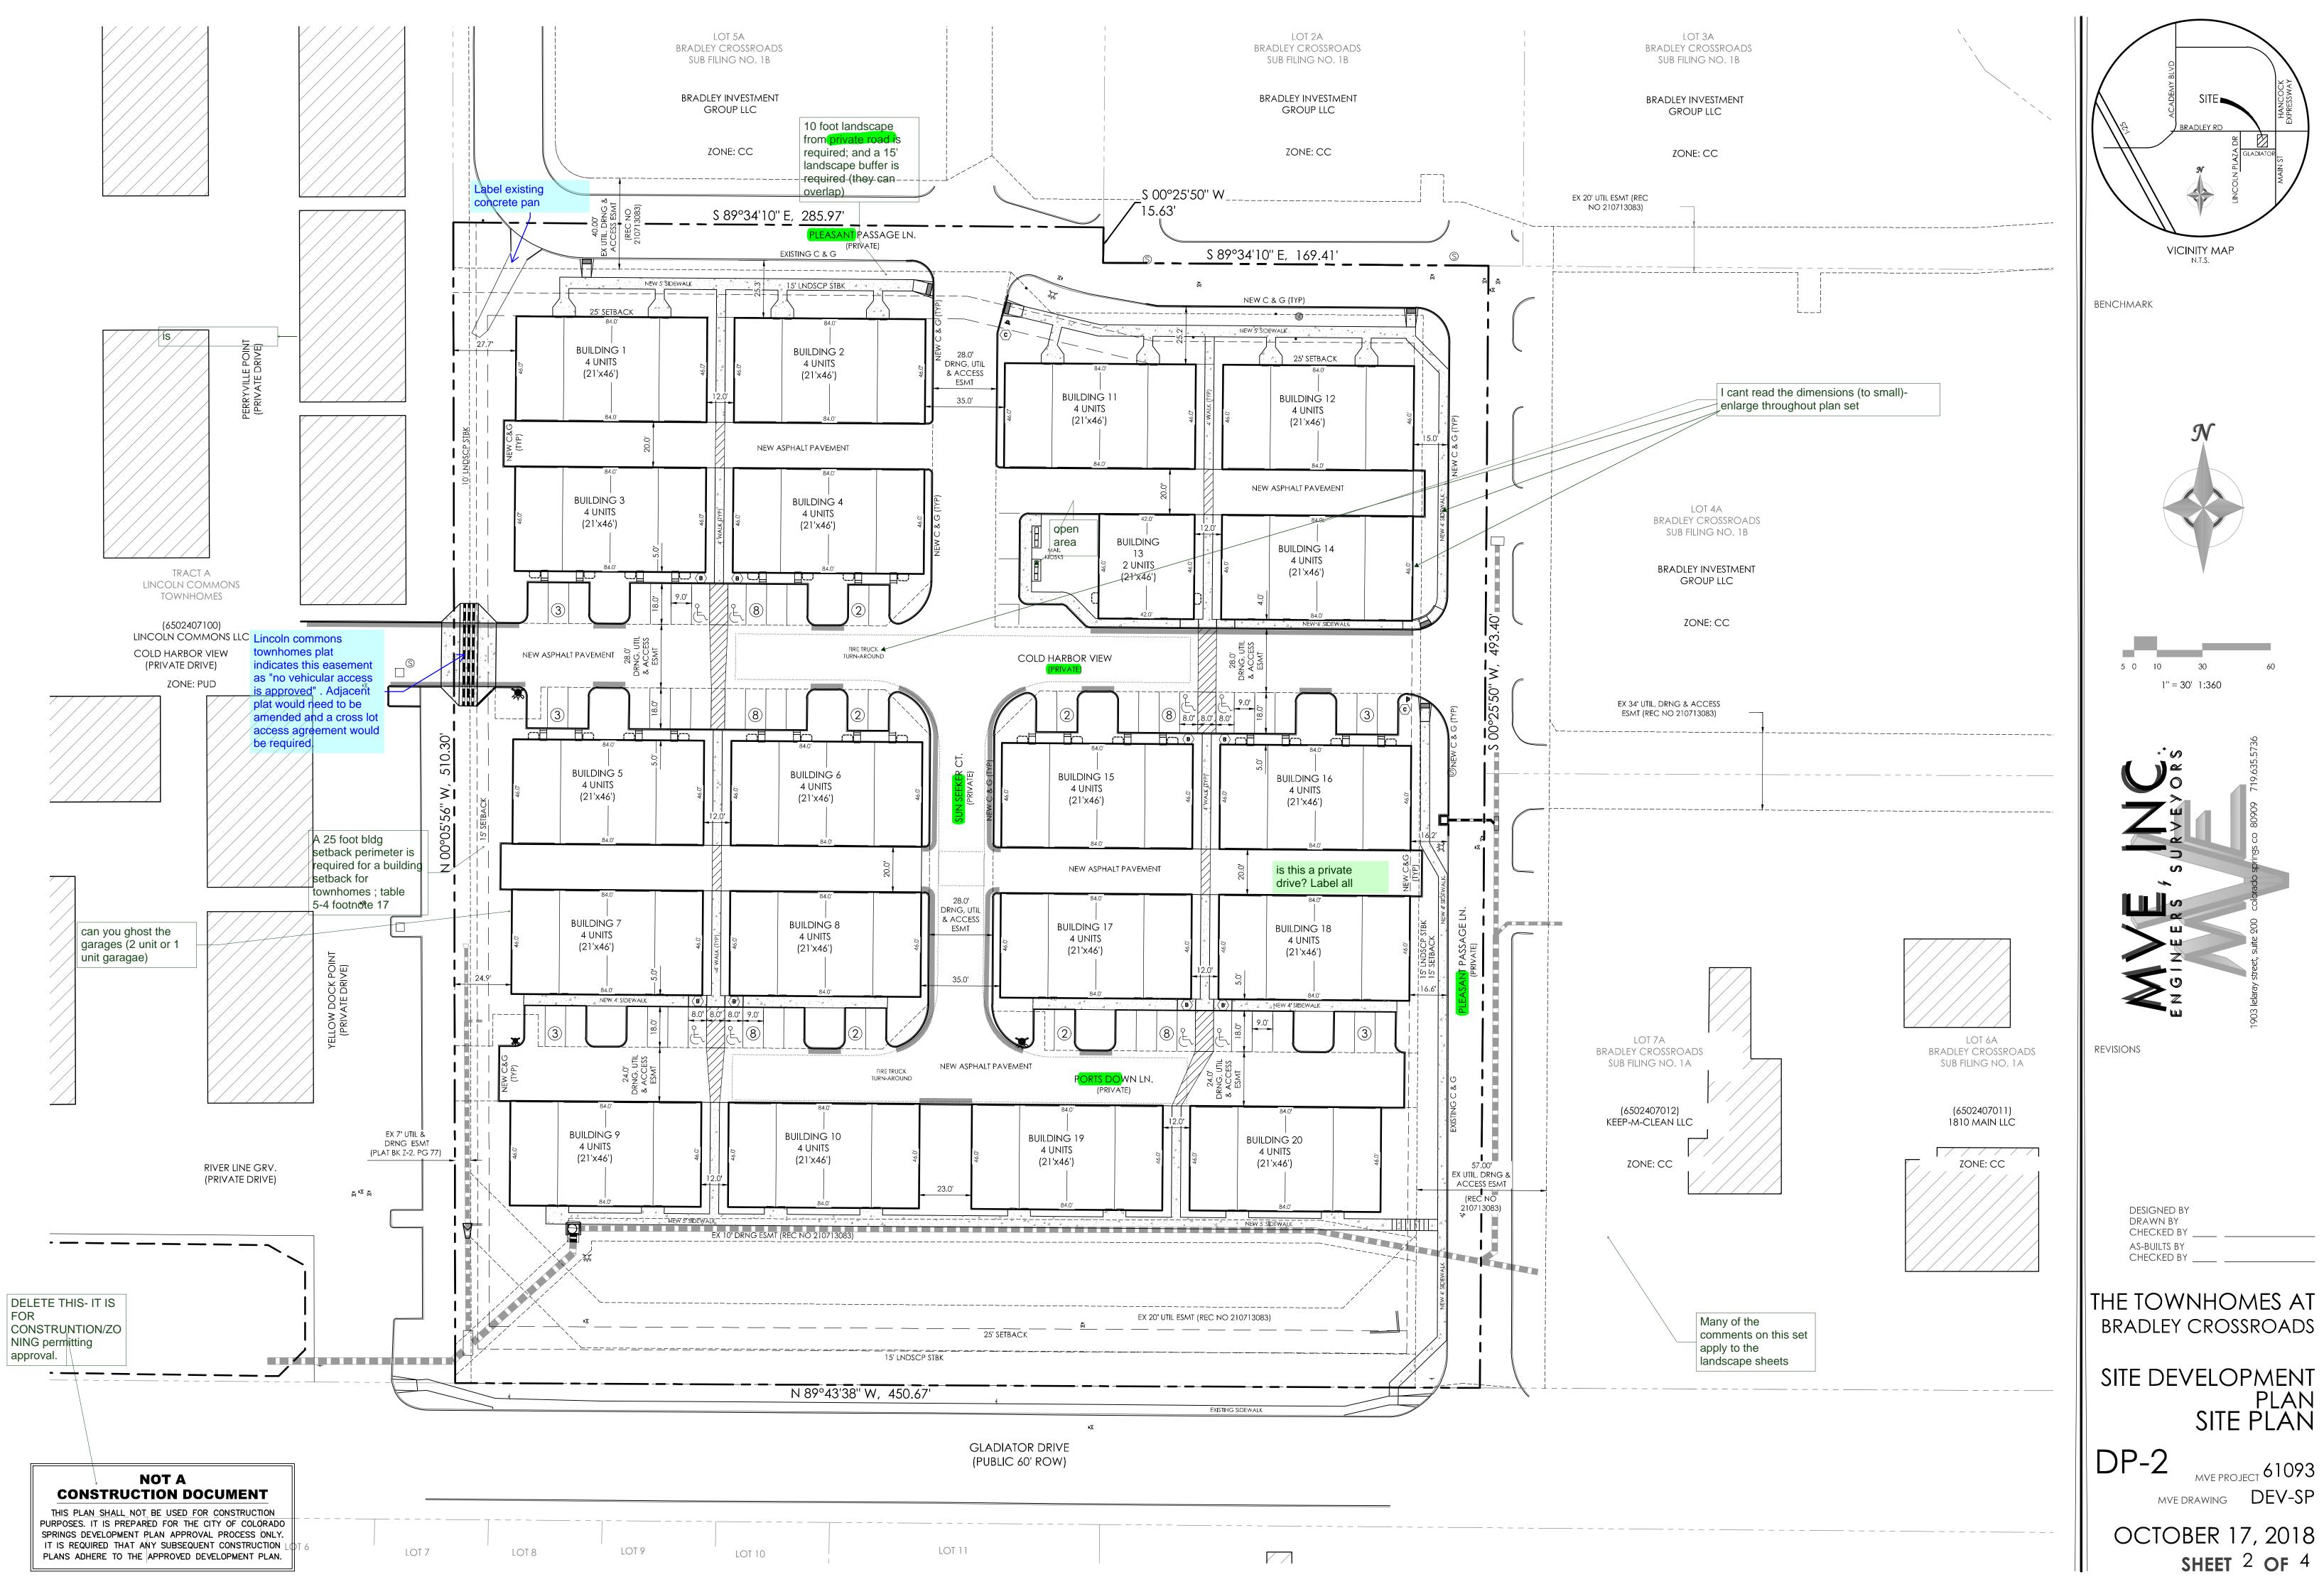

### LEGEND ----- PROPERTY LINE ----- EASEMENT LINE Add zoning adjacent to development- No ----- LOT LINE buffer is required adjacent to — — — — — BUILDING SETBACK LINE multi-family; it is required adjacent to ADJACENT PROPERTY LINE SF or com zoning. EXISTING PROPOSED INTERMEDIATE CONTOUR INTERMEDIATE CONTOUR - ---- -84- -----CONCRETE AREA CONCRETE AREA . 4 ASPHALT AREA ASPHALT AREA CURB AND GUTTER URB AND GUTTER - BUILDING/ BUILDING/ BUILDING OVERHANG BUILDING OVERHANG DECK DFCk RETAINING WALL - SOLID/ RETAINING WALL - SOLID · 0000000000 · ROCK $\infty$ ROCK SIGN TRACT A \_\_\_\_ 0 INCOLN COMMONS $\square$ BOLLARD BOLLARD TOWNHOME<del>S</del> COLD HARBOR VIEW 2515 LARAMIE DRIVE BUILDING ADDRESS WOOD FENCE (PRIVATE DRIVE) UNIT ADDRESS CHAIN LINK FENCE BARBED WIRE FENCE 235 TREE (EVERGREEN/DECIDUOUS) SHRUB $\square$ ROCK This is restricted as no thru access per adjacent plat. SHEET INDEX: RIVER LINE GRV. SITE DEVELOPMENT PLAN (PRIVATE DRIVE) DP-1 COVER SHEET DP-2 SITE PLAN DP-3 ADA ROUTE PLAN DP-4 SITE DETAILS **GRADING & EROSION CONTROL PLAN** C1.1 COVER SHEET

Subject: Callout Page Label: [2] 61093-DEV-SP-DP-2 Author: Daniel Torres Date: 11/7/2018 3:50:46 PM Color:

Lincoln commons townhomes plat indicates this easement as "no vehicular access is approved" . Adjacent plat would need to be amended and a cross lot access agreement would be required.