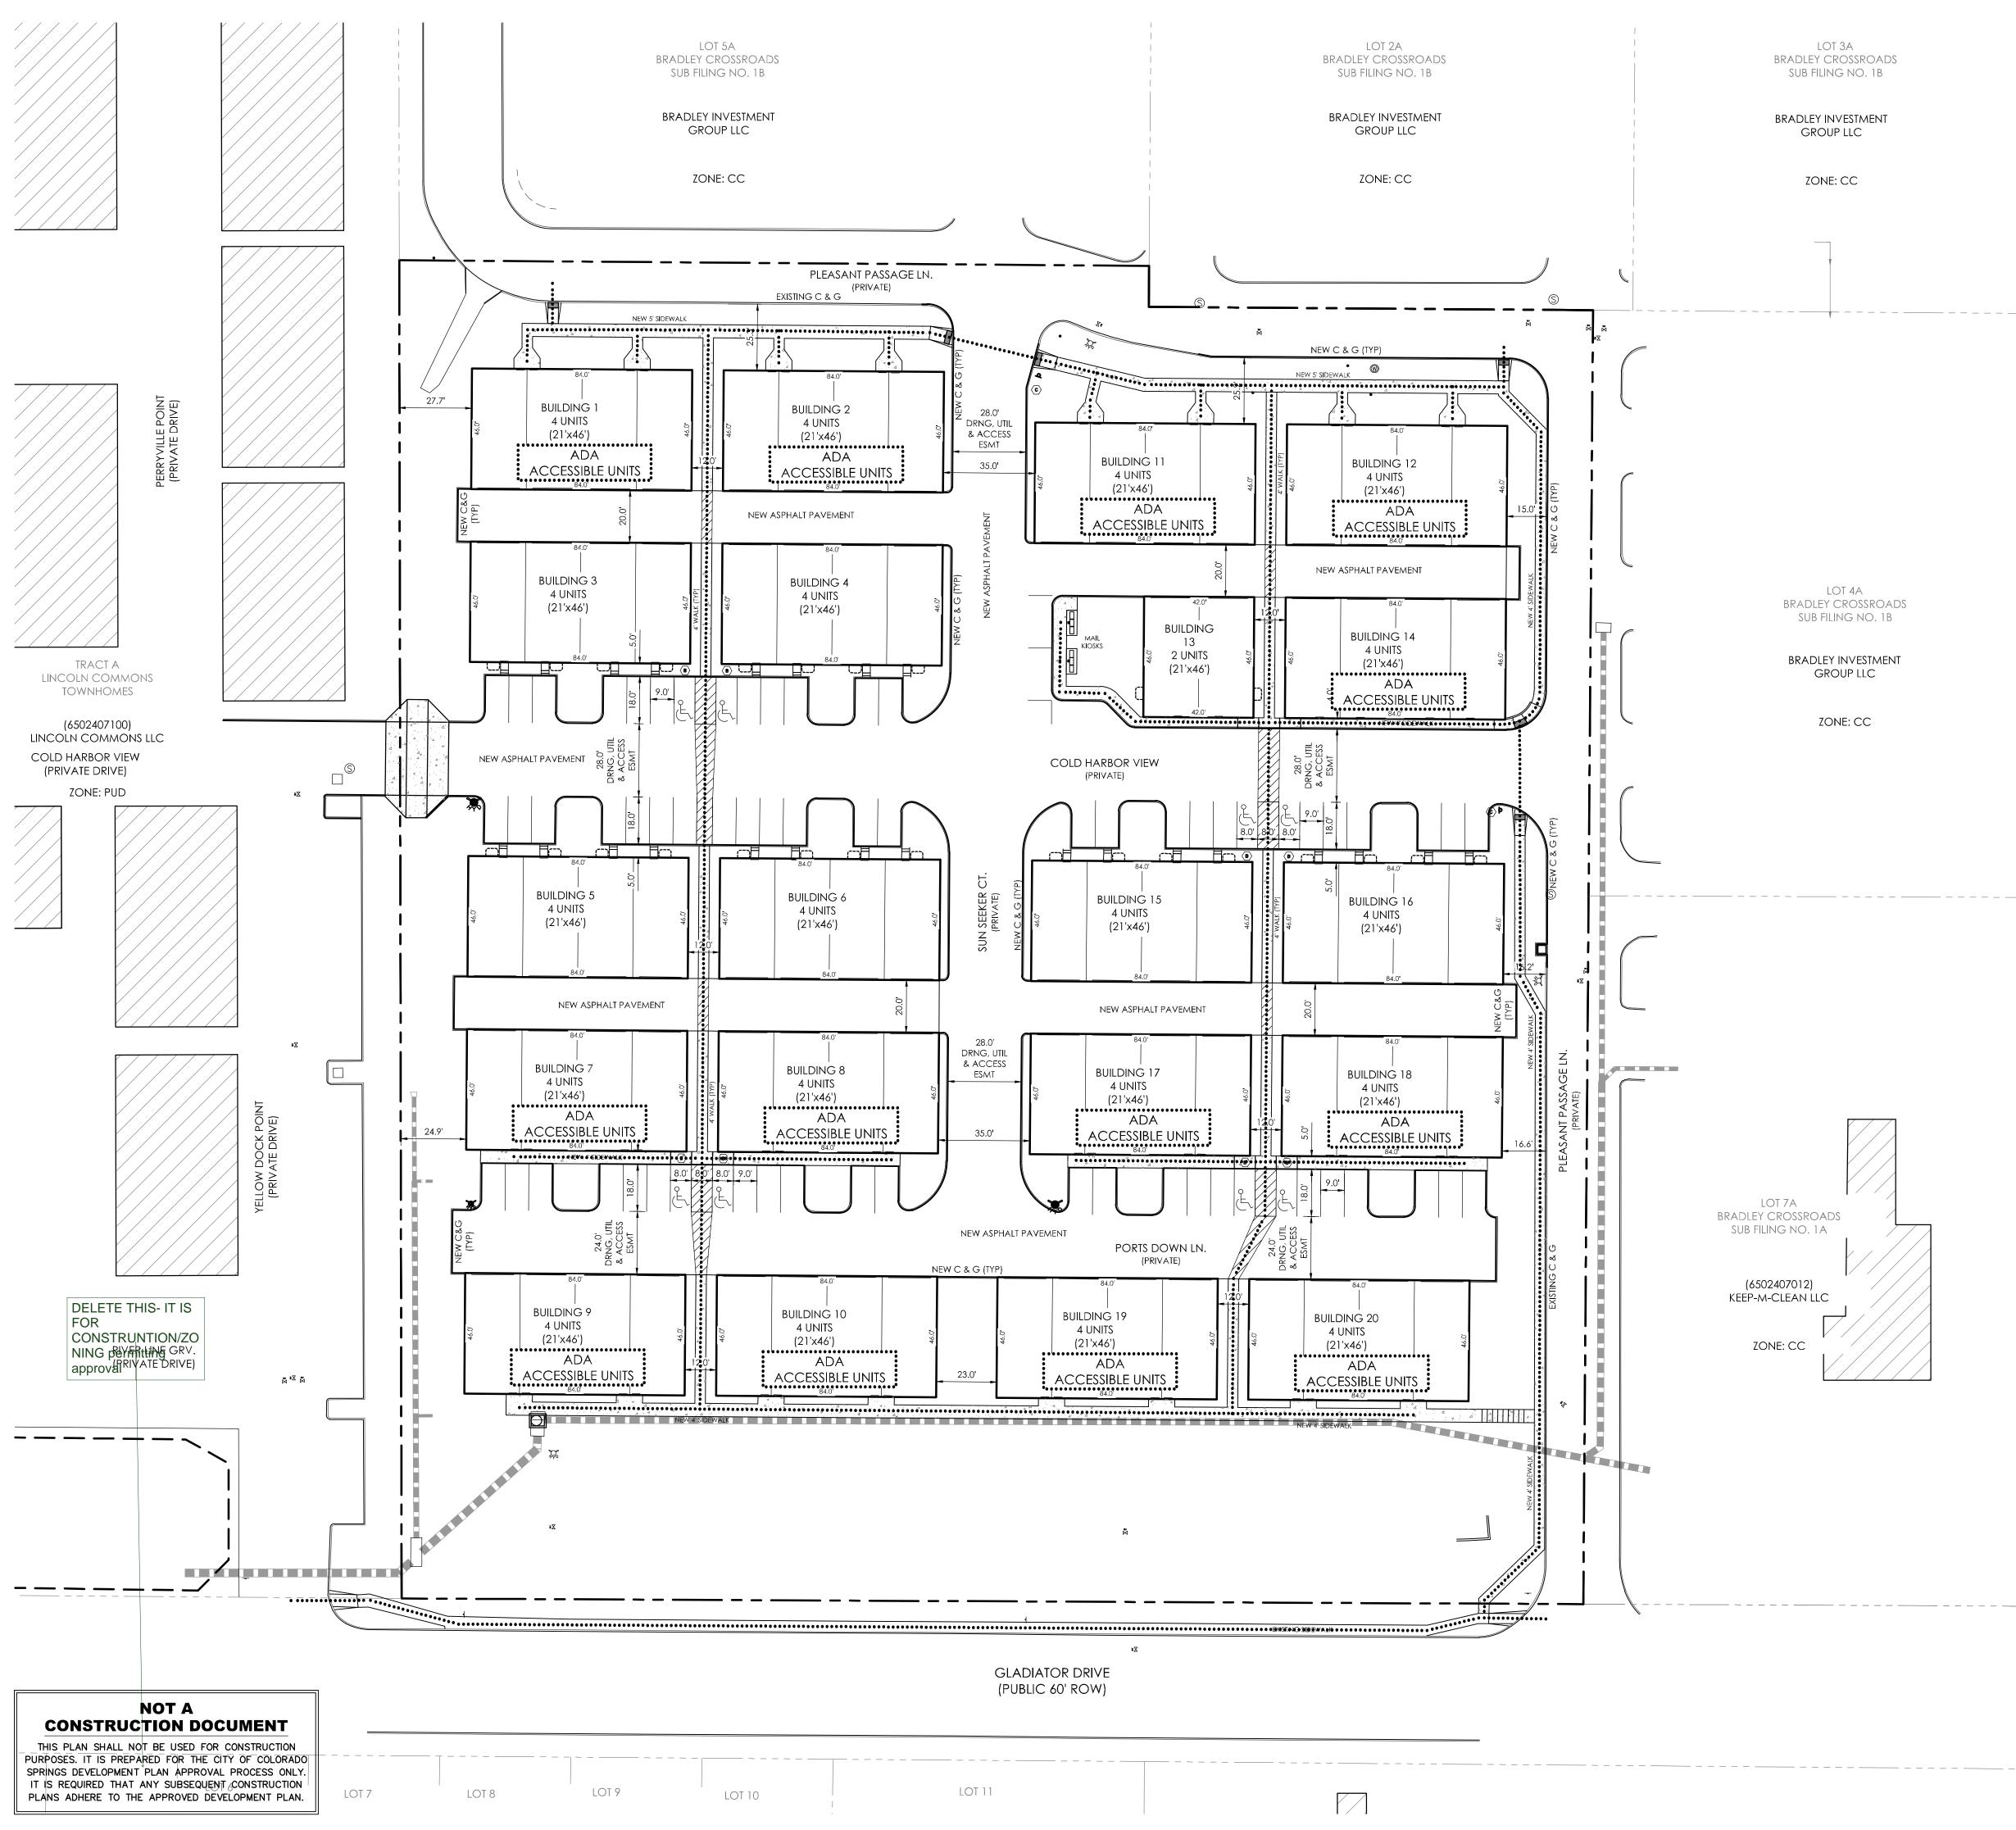

DEVELOPMENT PLAN.

BRADLEY INVESTMENT GROUP, LLC. 106 SUNBIRD CLIFFS LANE EAST COLORADO SPRINGS, COLORADO 80919

The parties responsible for this plan have familiarized themselves with all current accessibility criteria and specifications and the proposed plan reflects all site elements required by the applicable ADA design standards and guidelines as published by the United States Department of Justice. Approval of this plan by El Paso County does not assure compliance with the ADA or any regulations or guidelines enacted or promulgated under or with respect to such laws.

ADA ROUTE PLAN DP-3 MVE PROJECT 61093 MVE DRAWING DEV-ADA

OCTOBER 17, 2018 SHEET <sup>3</sup> OF <sup>4</sup>

- 2. NOTE: REFER TO SITE PLAN FOR LOCATIONS
- 3. REMOVE EXISTING SIGNS AND REUSE WHERE APPLICABLE (NOT SHOWN).
- 4. STOP SIGNS WILL BE INSTALLED BY THE DEVELOPER AT THE LOCATIONS SHOWN ON THE DEVELOPMENT PLAN TO MEET MUTCD STANDARDS AND THE CITY OF COLORADO SPRINGS
- TRAFFIC ENGINEERING STANDARDS.