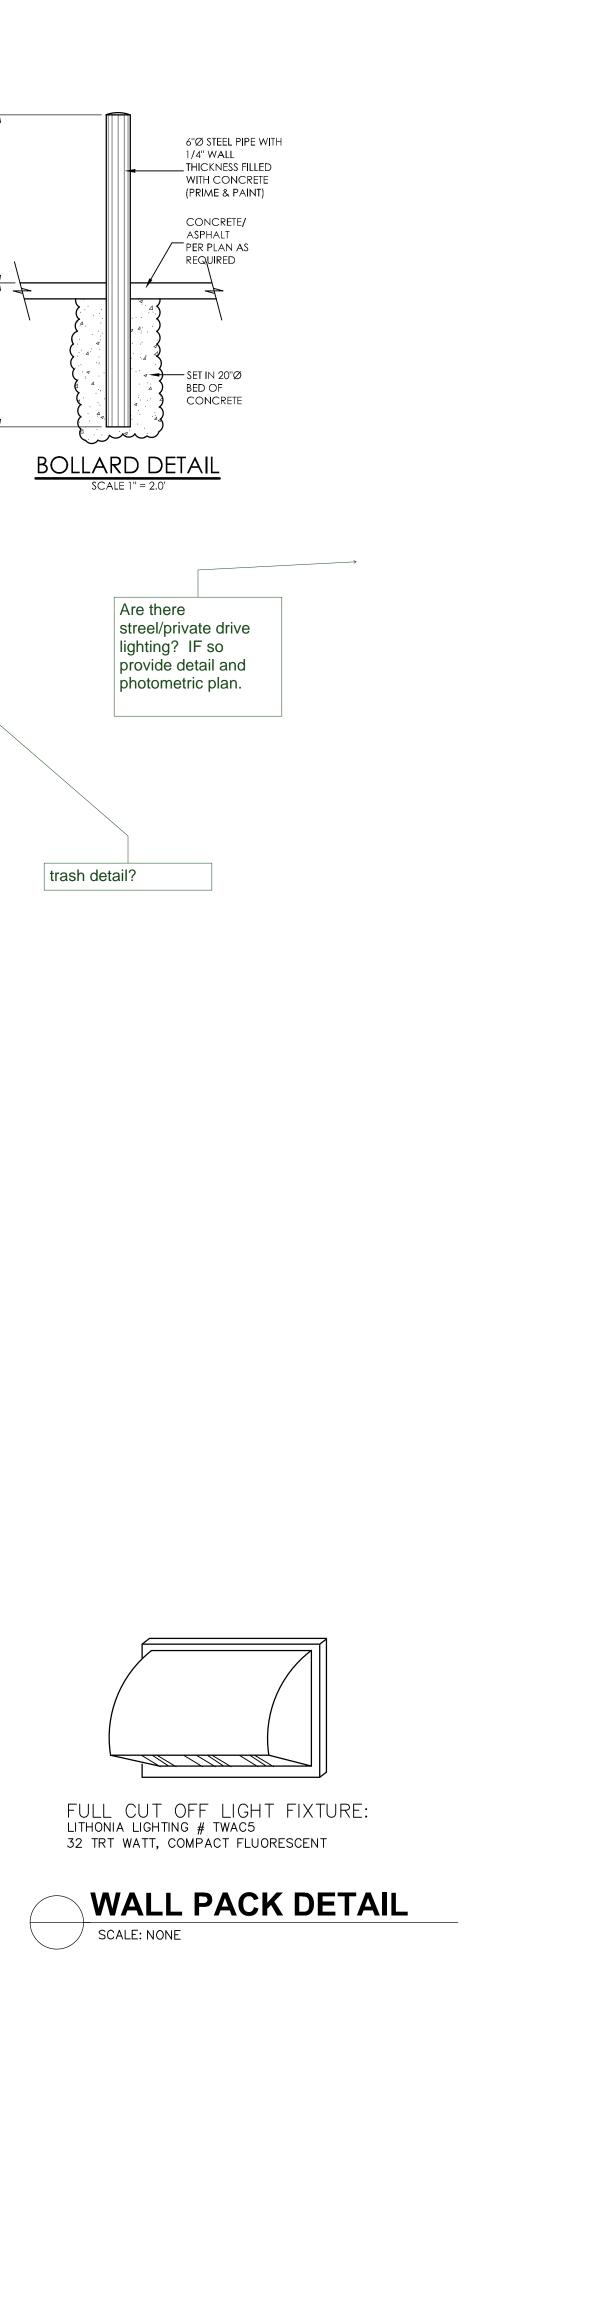

# Markup Summary

Author: dsdparsons Date: 11/7/2018 10:19:34 AM Color: 🔳

plat.

| Summarized or rescar i unualization function of the rescar in the restance of                                                                                                                                                                                                                        | Subject: Callout<br>Page Label: [1] 61093-DEV-CS-DP-1<br>Author: dsdparsons<br>Date: 11/7/2018 10:21:55 AM<br>Color:   | Complete total acreage in legal please.                                                                   |
|------------------------------------------------------------------------------------------------------------------------------------------------------------------------------------------------------------------------------------------------------------------------------------------------------------------------------------------------------------------------------------------------------------------------------------------------------------------------------------------------------------------------------------------------------------------------------------------------------------------------------------------------------------------------------------------------------------------------------------------------------------------------------------------------------------------------------------------------------------------------------------------------------------------------------------------------------------------------------------------------------------------------------------------------------------------------------------------------------------------------------------------------------------------------------------------------------------------------------------------------------------------------------------------------------------------------------------------------------------------------------------------------------------------------------------------------------------------------------------------------------------------------------------------------------------------------------------------------------------------------------------------------------------------------------------------------------------------------------------------------------------------------------------------------------------------------------------------------------------------------------------------------------------------------------------------------------------------------------------------------------------------------------------------------------------------------------------------------------------------------------------------------------------------------------------------------------------------------------------------------------------------------------------------------------------------------------------------------------|------------------------------------------------------------------------------------------------------------------------|-----------------------------------------------------------------------------------------------------------|
|                                                                                                                                                                                                                                                                                                                                                                                                                                                                                                                                                                                                                                                                                                                                                                                                                                                                                                                                                                                                                                                                                                                                                                                                                                                                                                                                                                                                                                                                                                                                                                                                                                                                                                                                                                                                                                                                                                                                                                                                                                                                                                                                                                                                                                                                                                                                                      | Subject: Callout<br>Page Label: [1] 61093-DEV-CS-DP-1<br>Author: dsdparsons<br>Date: 11/7/2018 10:22:38 AM<br>Color: ■ | Depict legal distance and bearings on prop lines                                                          |
|                                                                                                                                                                                                                                                                                                                                                                                                                                                                                                                                                                                                                                                                                                                                                                                                                                                                                                                                                                                                                                                                                                                                                                                                                                                                                                                                                                                                                                                                                                                                                                                                                                                                                                                                                                                                                                                                                                                                                                                                                                                                                                                                                                                                                                                                                                                                                      | Subject: Callout<br>Page Label: [1] 61093-DEV-CS-DP-1<br>Author: dsdparsons<br>Date: 11/7/2018 10:23:45 AM<br>Color: ■ | Add who will own and maintain roads, common areas. Add note who is providing utility services.            |
|                                                                                                                                                                                                                                                                                                                                                                                                                                                                                                                                                                                                                                                                                                                                                                                                                                                                                                                                                                                                                                                                                                                                                                                                                                                                                                                                                                                                                                                                                                                                                                                                                                                                                                                                                                                                                                                                                                                                                                                                                                                                                                                                                                                                                                                                                                                                                      | Subject: Callout<br>Page Label: [2] 61093-DEV-SP-DP-2<br>Author: dsdparsons<br>Date: 11/7/2018 10:27:32 AM<br>Color:   | I cant read the dimensions (to small)- enlarge<br>throughout plan set                                     |
| Hend Structure                                                                                                                                                                                                                                                                                                                                                                                                                                                                                                                                                                                                                                                                                                                                                                                                                                                                                                                                                                                                                                                                                                                                                                                                                                                                                                                                                                                                                                                                                                                                                                                                                                                                                                                                                                                                                                                                                                                                                                                                                                                                                                                                                                                                                                                                                                                                       | Subject: Callout<br>Page Label: [2] 61093-DEV-SP-DP-2<br>Author: dsdparsons<br>Date: 11/7/2018 10:28:21 AM<br>Color: ■ | is                                                                                                        |
| Pair deal?                                                                                                                                                                                                                                                                                                                                                                                                                                                                                                                                                                                                                                                                                                                                                                                                                                                                                                                                                                                                                                                                                                                                                                                                                                                                                                                                                                                                                                                                                                                                                                                                                                                                                                                                                                                                                                                                                                                                                                                                                                                                                                                                                                                                                                                                                                                                           | Subject: Callout<br>Page Label: [4] 61093-DEV-SD-DP-4<br>Author: dsdparsons<br>Date: 11/7/2018 10:30:26 AM<br>Color: ■ | trash detail?                                                                                             |
| Are here<br>streetprote drive<br>lighting? If an<br>photometic plan.                                                                                                                                                                                                                                                                                                                                                                                                                                                                                                                                                                                                                                                                                                                                                                                                                                                                                                                                                                                                                                                                                                                                                                                                                                                                                                                                                                                                                                                                                                                                                                                                                                                                                                                                                                                                                                                                                                                                                                                                                                                                                                                                                                                                                                                                                 | Subject: Callout<br>Page Label: [4] 61093-DEV-SD-DP-4<br>Author: dsdparsons<br>Date: 11/7/2018 10:32:05 AM<br>Color: ■ | Are there streel/private drive lighting? IF so provide detail and photometric plan.                       |
|                                                                                                                                                                                                                                                                                                                                                                                                                                                                                                                                                                                                                                                                                                                                                                                                                                                                                                                                                                                                                                                                                                                                                                                                                                                                                                                                                                                                                                                                                                                                                                                                                                                                                                                                                                                                                                                                                                                                                                                                                                                                                                                                                                                                                                                                                                                                                      | Subject: Callout<br>Page Label: [2] 61093-DEV-SP-DP-2<br>Author: dsdparsons<br>Date: 11/7/2018 10:33:22 AM<br>Color: ■ | can you ghost the garages (2 unit or 1 unit garagae)                                                      |
| A 25 loct bidg<br>retrack permetric<br>retrack permetri | Subject: Callout<br>Page Label: [2] 61093-DEV-SP-DP-2<br>Author: dsdparsons<br>Date: 11/7/2018 10:36:42 AM<br>Color: ■ | A 25 foot bldg setback perimeter is required for a building setback for townhomes ; table 5-4 footnote 17 |