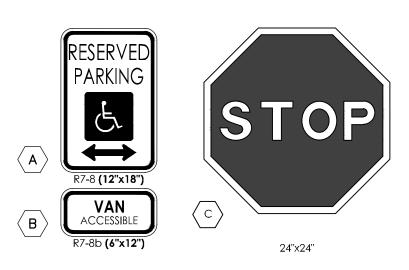

hemselves with all current accessibility criteria and specifications and the proposed plan reflects all site elements required by the applicable ADA design standards and guidelines as published by the United States Department of Justice. Approval of this plan by El Paso County does not assure compliance with the ADA or any regulations or guidelines enacted or promulgated under or with respect to such laws.





FOR

| . OT | - |  |
|------|---|--|
| LOI  | I |  |



SITE ADLEY RD VICINITY MAP N.T.S. BENCHMARK  $\mathcal{N}$ 5 0 10 30 1" = 30' 1:360 S I I

revisions designed by drawn by CHECKED BY AS-BUILTS BY CHECKED BY THE TOWNHOMES AT BRADLEY CROSSROADS SITE DEVELOPMENT

ADA ROUTE PLAN DP-3 MVE PROJECT 61093 MVE DRAWING DEV-ADA

OCTOBER 17, 2018 SHEET <sup>3</sup> OF <sup>4</sup>











- 2. NOTE: REFER TO SITE PLAN FOR LOCATIONS
- 3. REMOVE EXISTING SIGNS AND REUSE WHERE APPLICABLE (NOT SHOWN).
- 4. STOP SIGNS WILL BE INSTALLED BY THE DEVELOPER AT THE LOCATIONS SHOWN ON THE DEVELOPMENT PLAN TO MEET MUTCD STANDARDS AND THE CITY OF COLORADO SPRINGS
- TRAFFIC ENGINEERING STANDARDS.

















# Markup Summary



Author: dsdparsons Date: 11/7/2018 10:19:34 AM Color: 🔳

plat.

| Summarized or rescar i unualization function of the rescar in the restance of                                                                                                                                                                                                                        | Subject: Callout<br>Page Label: [1] 61093-DEV-CS-DP-1<br>Author: dsdparsons<br>Date: 11/7/2018 10:2