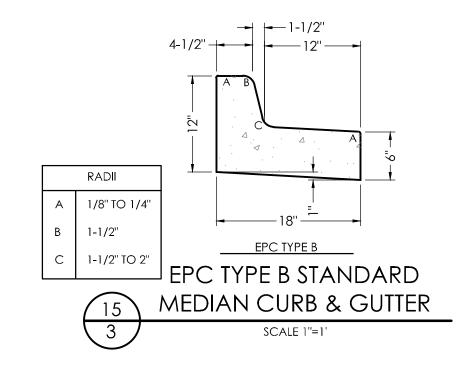

ized themselves with all current accessibility criteria and specifications and the proposed plan reflects all site elements required by the applicable ADA design standards and guidelines as published by the United States Department of Justice. Approval of this plan by El Paso County does not assure compliance with the ADA or any regulations or guidelines enacted or promulgated under or with respect to such laws.





FOR

| . OT | - |  |
|------|---|--|
| LOI  | I |  |



SITE ADLEY RD VICINITY MAP N.T.S. BENCHMARK  $\mathcal{N}$ 5 0 10 30 1" = 30' 1:360 S I I

revisions designed by drawn by CHECKED BY AS-BUILTS BY CHECKED BY THE TOWNHOMES AT BRADLEY CROSSROADS SITE DEVELOPMENT

ADA ROUTE PLAN DP-3 MVE PROJECT 61093 MVE DRAWING DEV-ADA

OCTOBER 17, 2018 SHEET <sup>3</sup> OF <sup>4</sup>











- 2. NOTE: REFER TO SITE PLAN FOR LOCATIONS
- 3. REMOVE EXISTING SIGNS AND REUSE WHERE APPLICABLE (NOT SHOWN).
- 4. STOP SIGNS WILL BE INSTALLED BY THE DEVELOPER AT THE LOCATIONS SHOWN ON THE DEVELOPMENT PLAN TO MEET MUTCD STANDARDS AND THE CITY OF COLORADO SPRINGS
- TRAFFIC ENGINEERING STANDARDS.

















# Markup Summary



Author: dsdparsons Date: 11/7/2018 10:19:34 AM Color: 🔳

plat.

| Summarized or rescar i unualization function of the rescar in the restance of                                                                                                                                                                                                                        | Subject: Callout<br>Page Label: [1] 61093-DEV-CS-DP-1<br>Author: dsdparsons<br>Date: 11/7/201