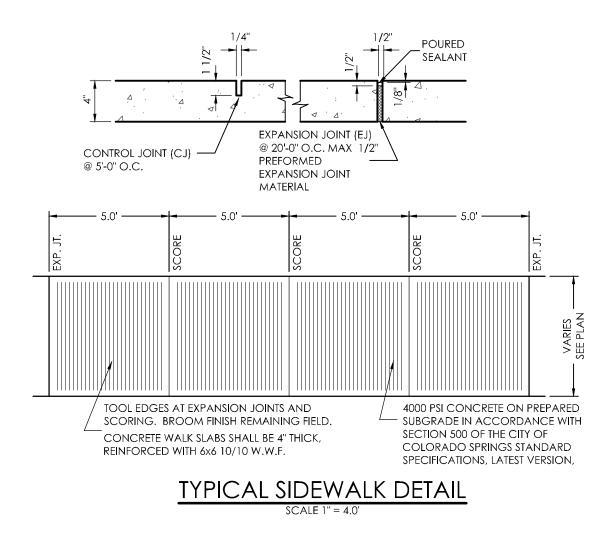

e ADA or any regulations or guidelines enacted or promulgated under or with respect to such laws.





FOR

| . OT | - |  |
|------|---|--|
| LOI  | I |  |



SITE ADLEY RD VICINITY MAP N.T.S. BENCHMARK  $\mathcal{N}$ 5 0 10 30 1" = 30' 1:360 S I I

revisions designed by drawn by CHECKED BY AS-BUILTS BY CHECKED BY THE TOWNHOMES AT BRADLEY CROSSROADS SITE DEVELOPMENT

ADA ROUTE PLAN DP-3 MVE PROJECT 61093 MVE DRAWING DEV-ADA

OCTOBER 17, 2018 SHEET <sup>3</sup> OF <sup>4</sup>











- 2. NOTE: REFER TO SITE PLAN FOR LOCATIONS
- 3. REMOVE EXISTING SIGNS AND REUSE WHERE APPLICABLE (NOT SHOWN).
- 4. STOP SIGNS WILL BE INSTALLED BY THE DEVELOPER AT THE LOCATIONS SHOWN ON THE DEVELOPMENT PLAN TO MEET MUTCD STANDARDS AND THE CITY OF COLORADO SPRINGS
- TRAFFIC ENGINEERING STANDARDS.

















# Markup Summary



Author: dsdparsons Date: 11/7/2018 10:19:34 AM Color: 🔳

plat.

| Summarized or rescar i unualization function of the rescar in the restance of                                                                                                                                                                                                                        | Subject: Callout<br>Page Label: [1] 61093-DEV-CS-DP-1<br>Author: dsdparsons<br>Date: 11/7/2018 10:21:55 AM<br>Color:   | Complete total acreage in legal please.                                                                   |
|-------------------------------------------------------------------------------------------------------------------------------------------------------------------------------------