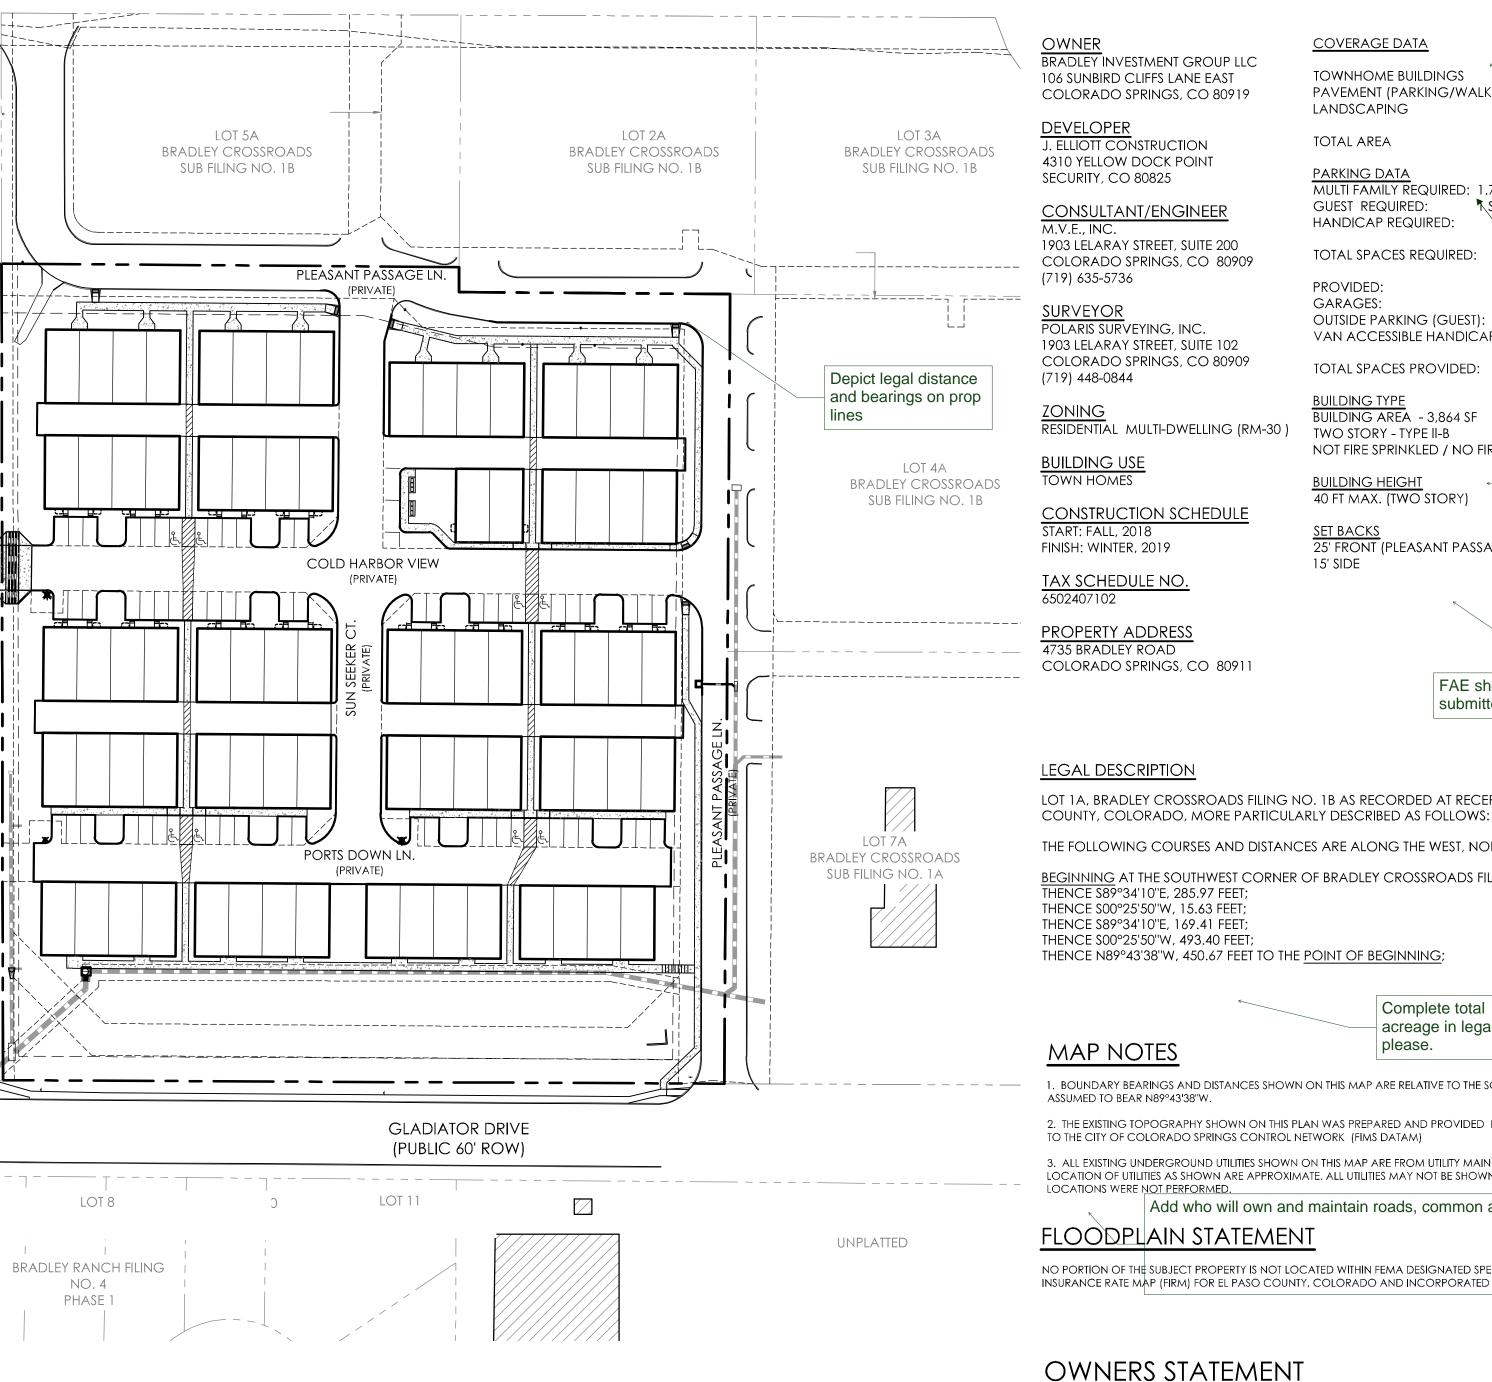

- UPPER LEVEL (NO BSMNT) A6.0
- A7.0 MAIN LEVEL (NO BSMNT)

LOT 6

LOT 1A, BRADLEY CROSSROADS FILING NO. 1B

LOCATED IN THE SOUTHEAST QUARTER OF THE SOUTHEAST QUARTER OF SECTION 2, TOWNSHIP 15 SOUTH, RANGE 66 WEST OF THE 6TH P.M., EL PASO COUNTY, COLORADO

NO SIA is required with a Town Home (TH) plat- A TH plat does not plat lots it create units all improvements should be tied to the SDP as a TH plat is not required the units could be rented with the SDP and not platted for sale.

FOR

| . OT | - |  |
|------|---|--|
| LOI  | I |  |

SITE ADLEY RD VICINITY MAP N.T.S. BENCHMARK  $\mathcal{N}$ 5 0 10 30 1" = 30' 1:360 S I I

revisions designed by drawn by CHECKED BY AS-BUILTS BY CHECKED BY THE TOWNHOMES AT BRADLEY CROSSROADS SITE DEVELOPMENT