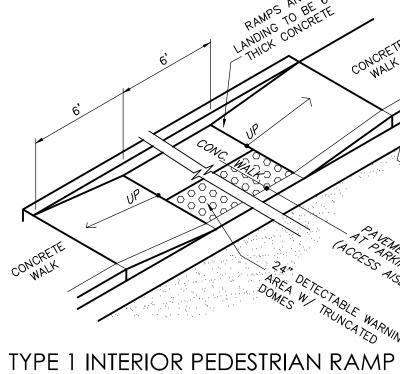

ADA ROUTE PLAN DP-3 MVE PROJECT 61093 MVE DRAWING DEV-ADA

OCTOBER 17, 2018 SHEET <sup>3</sup> OF <sup>4</sup>

- 2. NOTE: REFER TO SITE PLAN FOR LOCATIONS
- 3. REMOVE EXISTING SIGNS AND REUSE WHERE APPLICABLE (NOT SHOWN).
- 4. STOP SIGNS WILL BE INSTALLED BY THE DEVELOPER AT THE LOCATIONS SHOWN ON THE DEVELOPMENT PLAN TO MEET MUTCD STANDARDS AND THE CITY OF COLORADO SPRINGS
- TRAFFIC ENGINEERING STANDARDS.