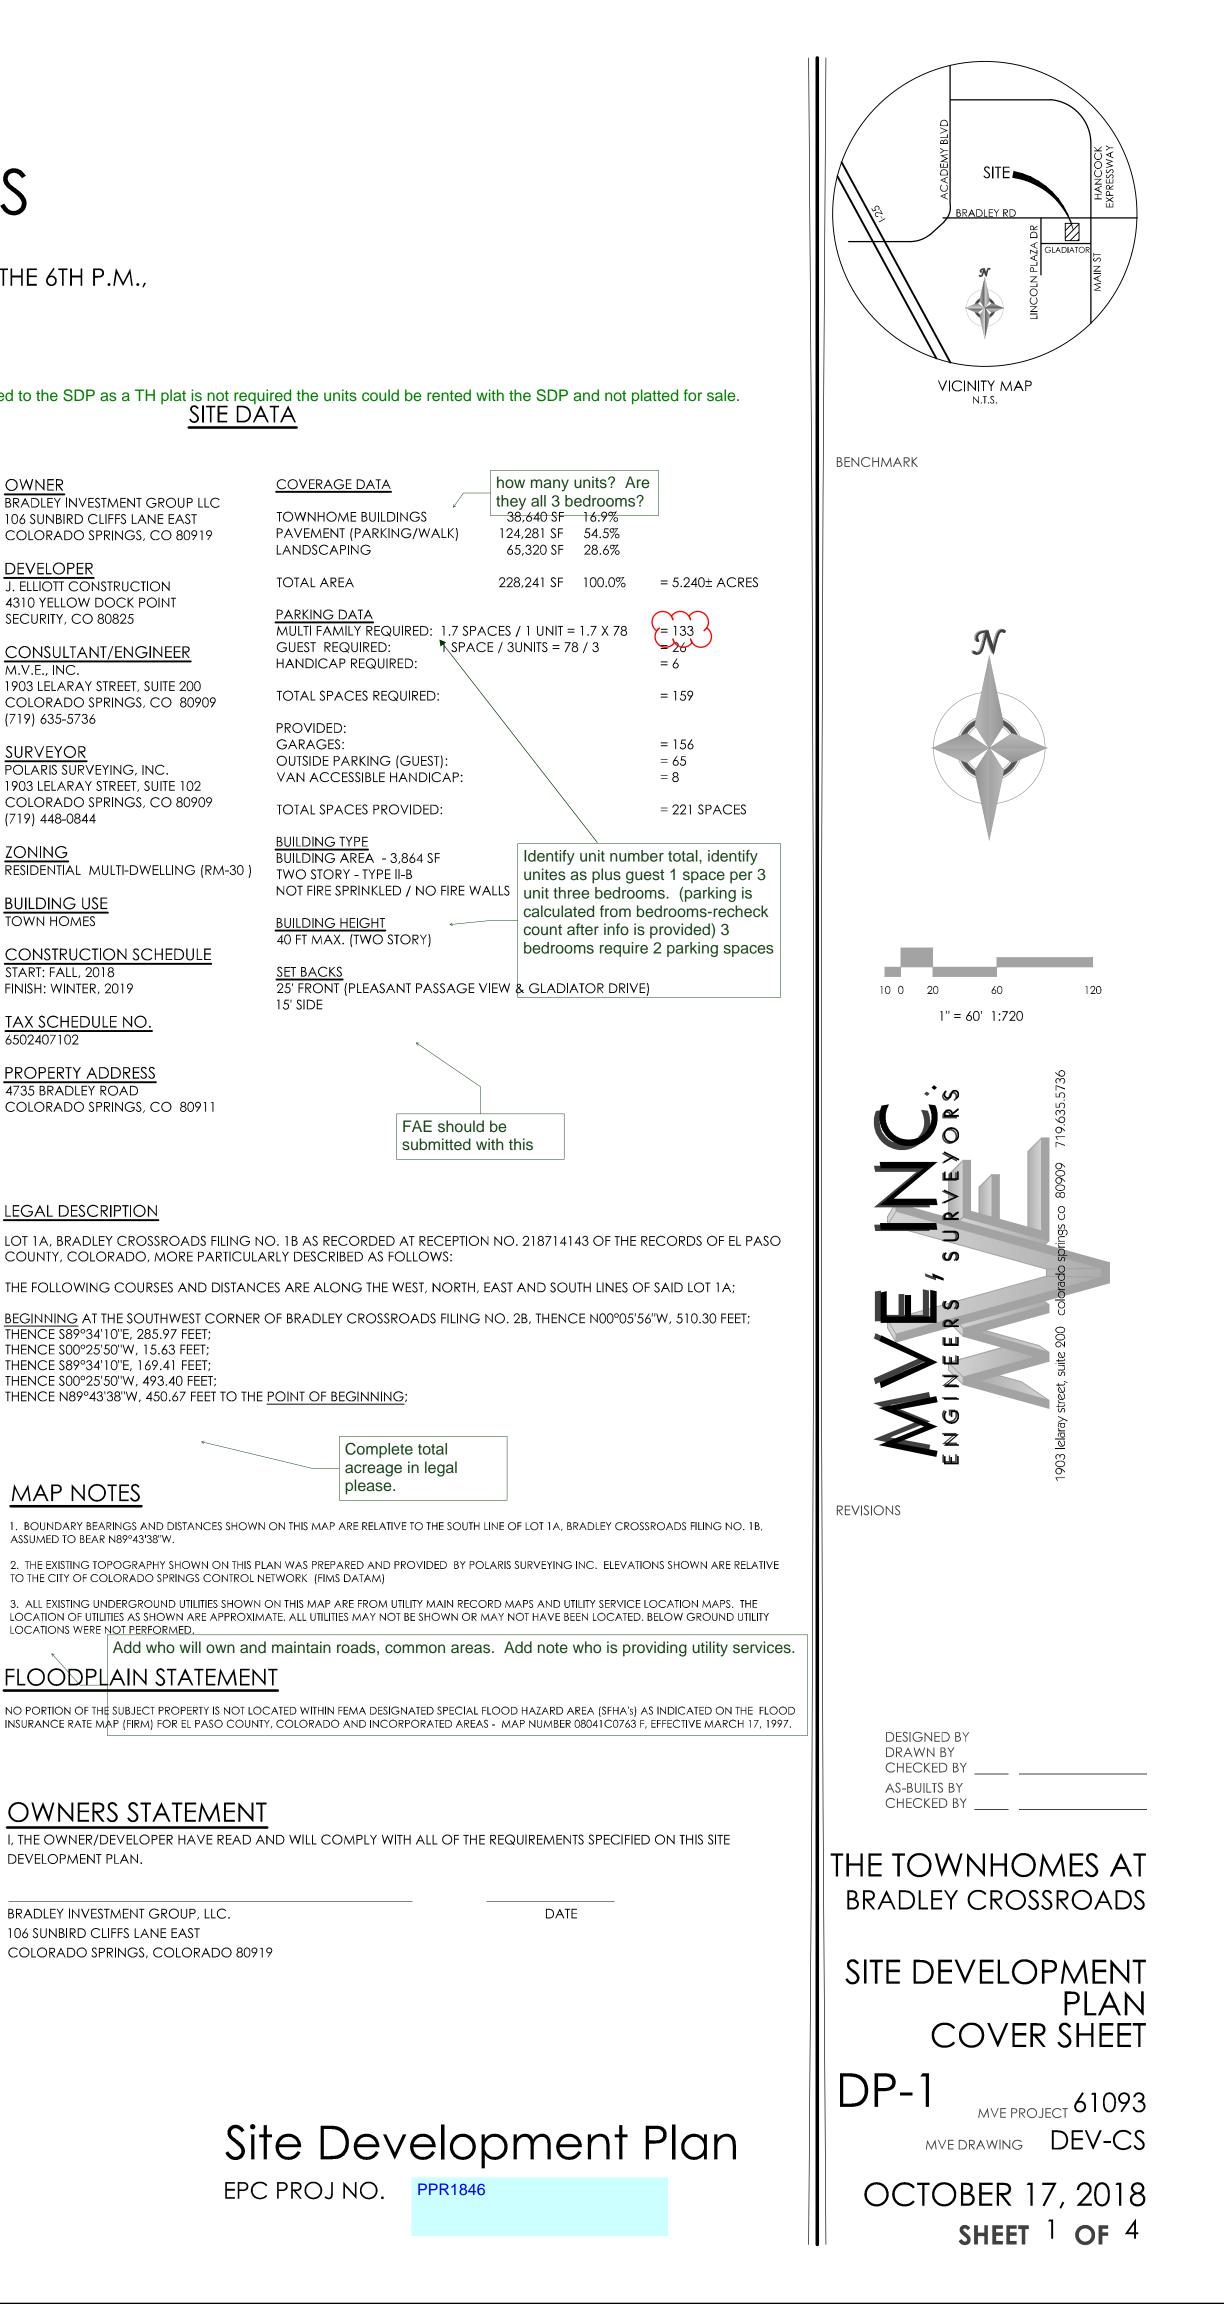

- UPPER LEVEL (NO BSMNT) A6.0
- A7.0 MAIN LEVEL (NO BSMNT)

LOT 6

LOT 1A, BRADLEY CROSSROADS FILING NO. 1B

LOCATED IN THE SOUTHEAST QUARTER OF THE SOUTHEAST QUARTER OF SECTION 2, TOWNSHIP 15 SOUTH, RANGE 66 WEST OF THE 6TH P.M., EL PASO COUNTY, COLORADO

NO SIA is required with a Town Home (TH) plat- A TH plat does not plat lots it create units all improvements should be tied to the SDP as a TH plat is not required the units could be rented with the SDP and not platted for sale.

DEVELOPMENT PLAN.

BRADLEY INVESTMENT GROUP, LLC. 106 SUNBIRD CLIFFS LANE EAST COLORADO SPRINGS, COLORADO 80919

The parties responsible for this plan have familiarized themselves with all current accessibility criteria and specifications and the proposed plan reflects all site elements required by the applicable ADA design standards and guidelines as published by the United States Department of Justice. Approval of this plan by El Paso County does not assure compliance with the ADA or any regulations or guidelines enacted or promulgated under or with respect to such laws.

FOR

| . OT | - |  |
|------|---|--|
| LOI  | I |  |

SITE ADLEY RD VICINITY MAP N.T.S. BENCHMARK  $\mathcal{N}$ 5 0 10 30 1" = 30' 1:360 S I I

revisions designed by drawn by CHECKED BY AS-BUILTS BY CHECKED BY THE TOWNHOMES AT BRADLEY CROSSROADS SITE DEVELOPMENT