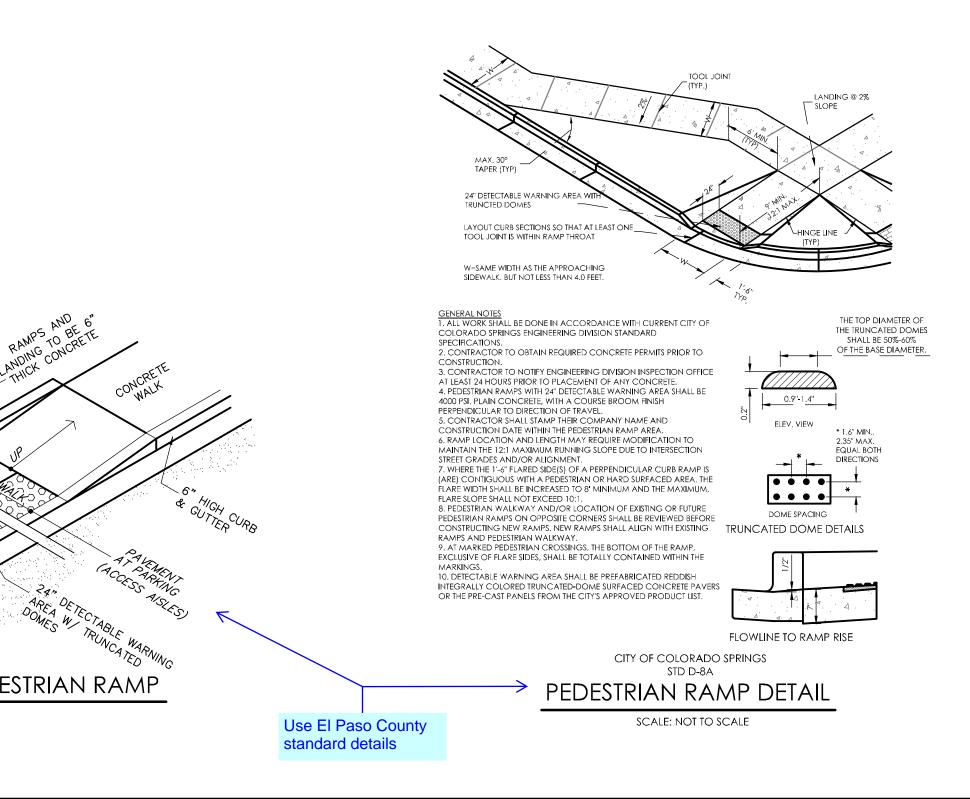

ADA ROUTE PLAN DP-3 MVE PROJECT 61093 MVE DRAWING DEV-ADA

OCTOBER 17, 2018 SHEET <sup>3</sup> OF <sup>4</sup>

- 2. NOTE: REFER TO SITE PLAN FOR LOCATIONS
- 3. REMOVE EXISTING SIGNS AND REUSE WHERE APPLICABLE (NOT SHOWN).
- 4. STOP SIGNS WILL BE INSTALLED BY THE DEVELOPER AT THE LOCATIONS SHOWN ON THE DEVELOPMENT PLAN TO MEET MUTCD STANDARDS AND THE CITY OF COLORADO SPRINGS
- TRAFFIC ENGINEERING STANDARDS.