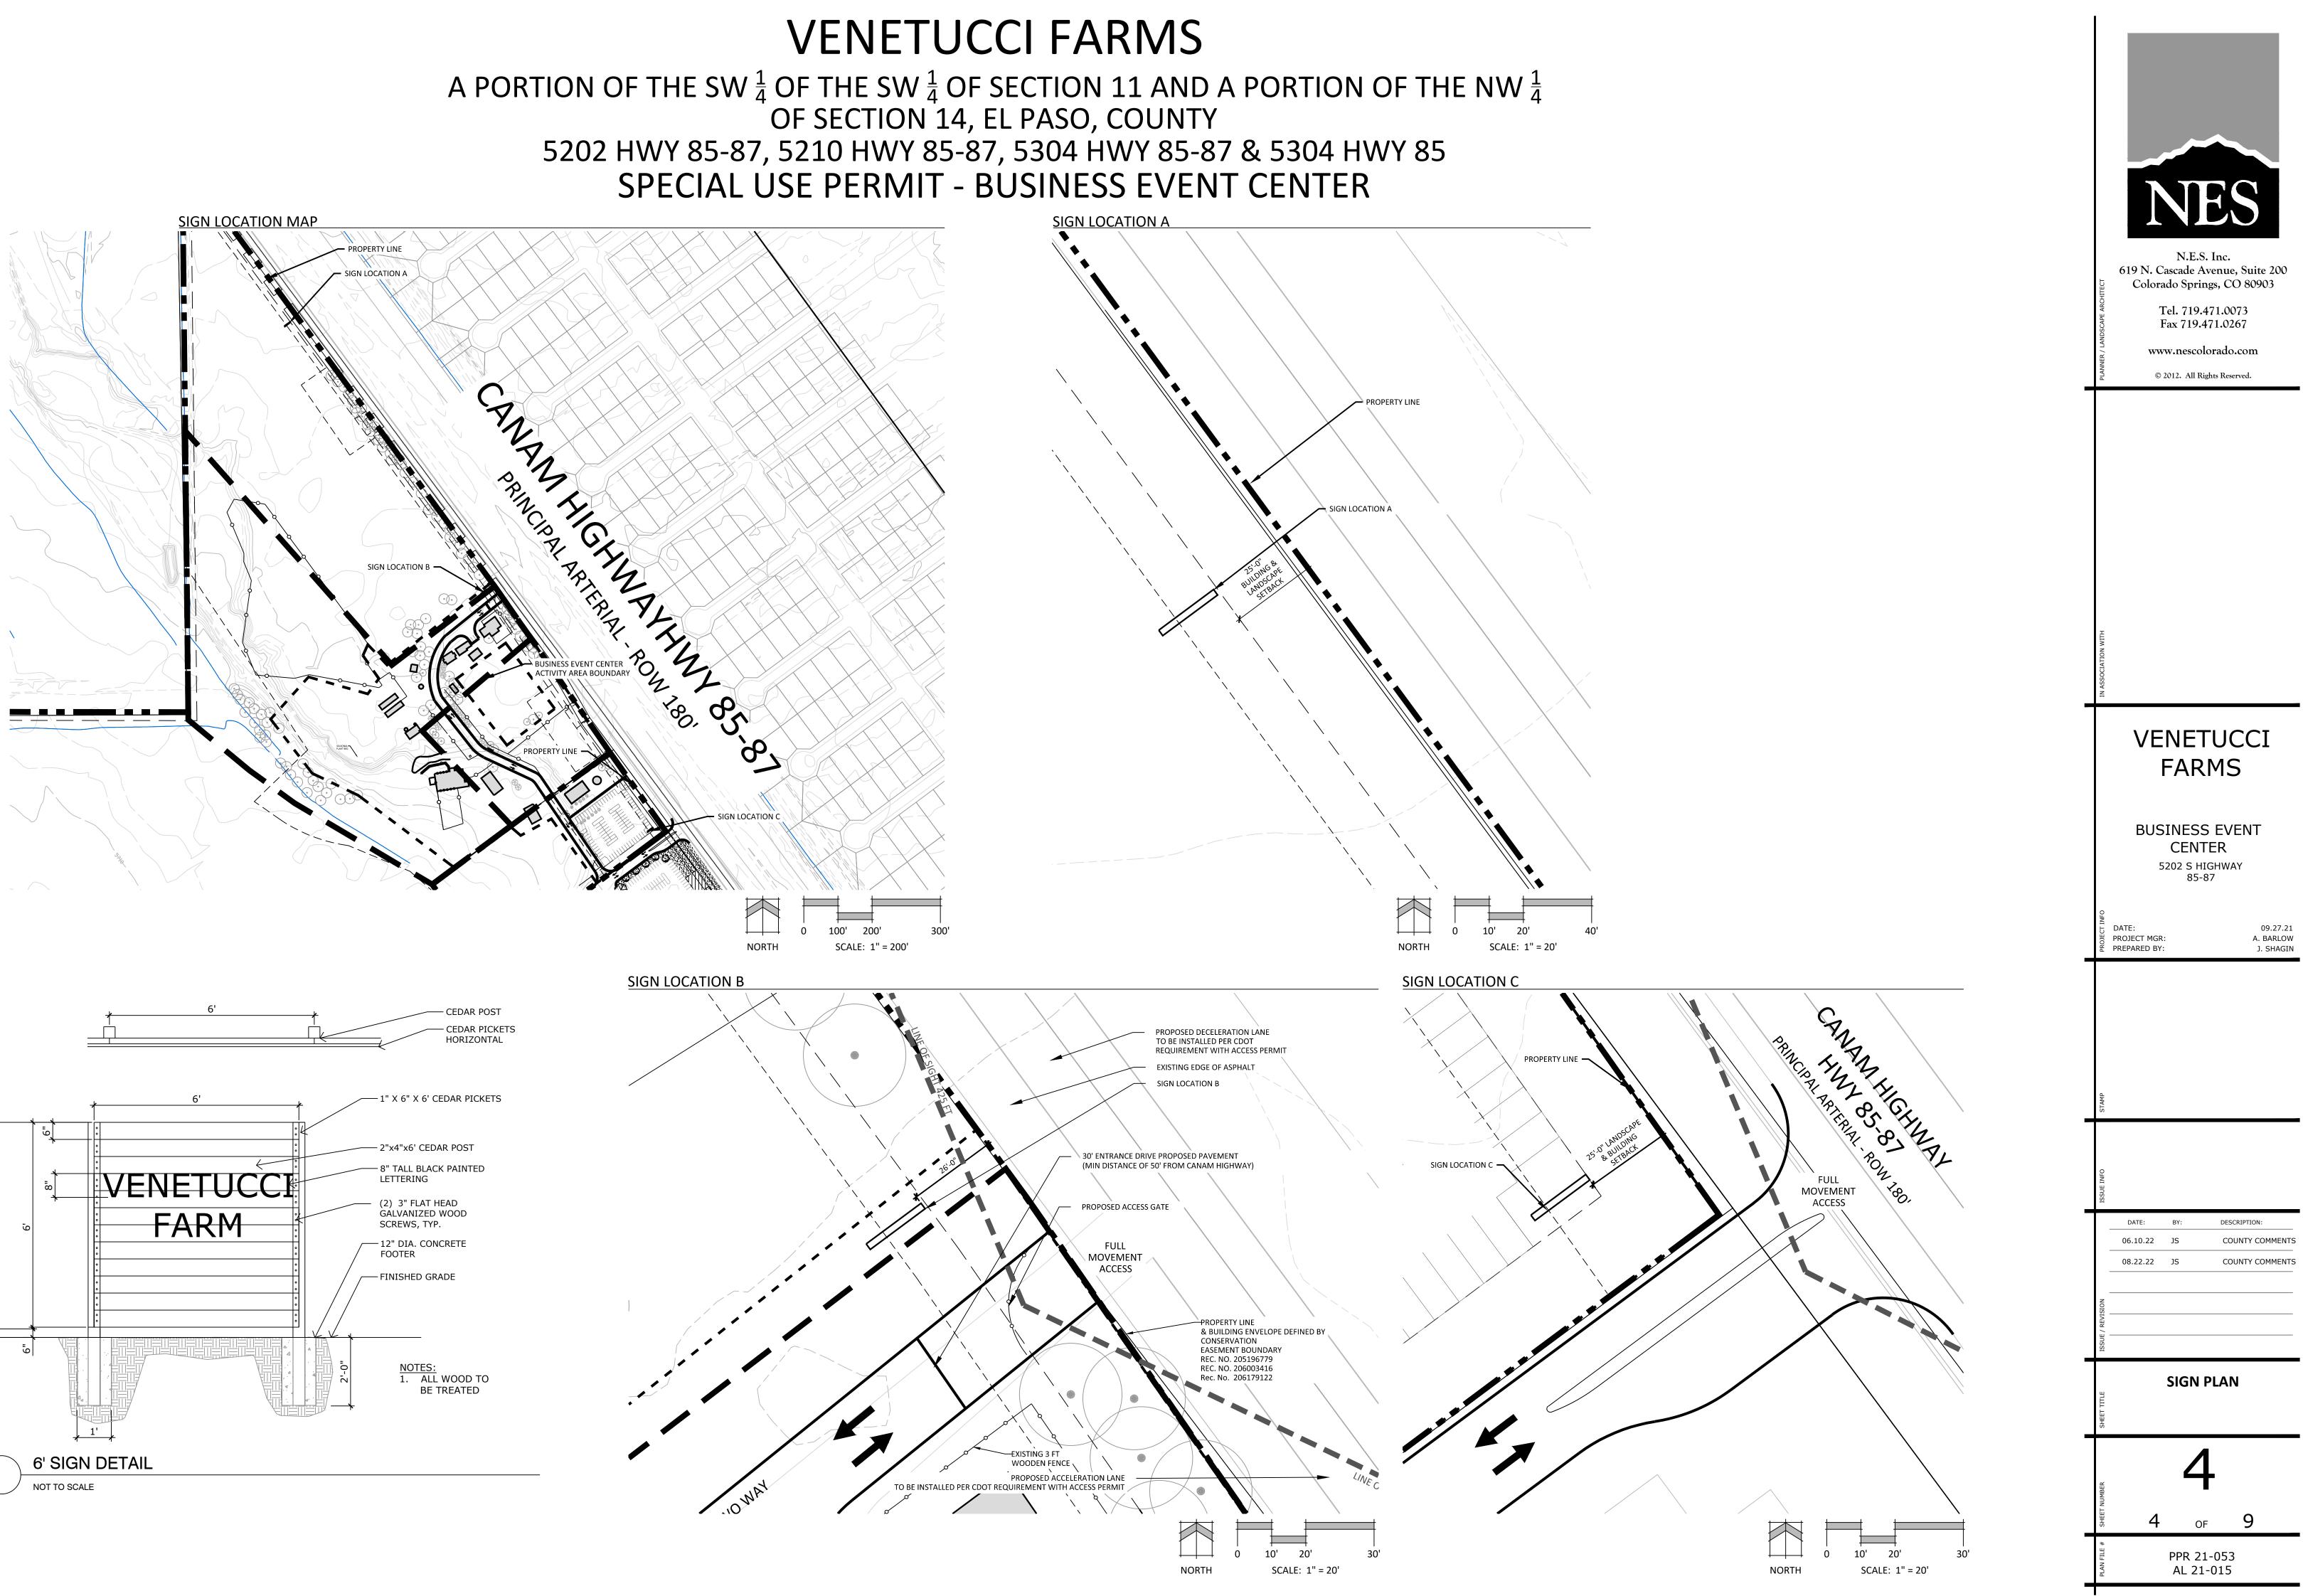

# **VENETUCCI FARMS** A PORTION OF THE SW $\frac{1}{4}$ OF THE SW $\frac{1}{4}$ OF SECTION 11 AND A PORTION OF THE NW $\frac{1}{4}$ OF SECTION 14, EL PASO, COUNTY 5202 HWY 85-87, 5210 HWY 85-87, 5304 HWY 85-87 & 5304 HWY 85 **SPECIAL USE PERMIT - BUSINESS EVENT CENTER**