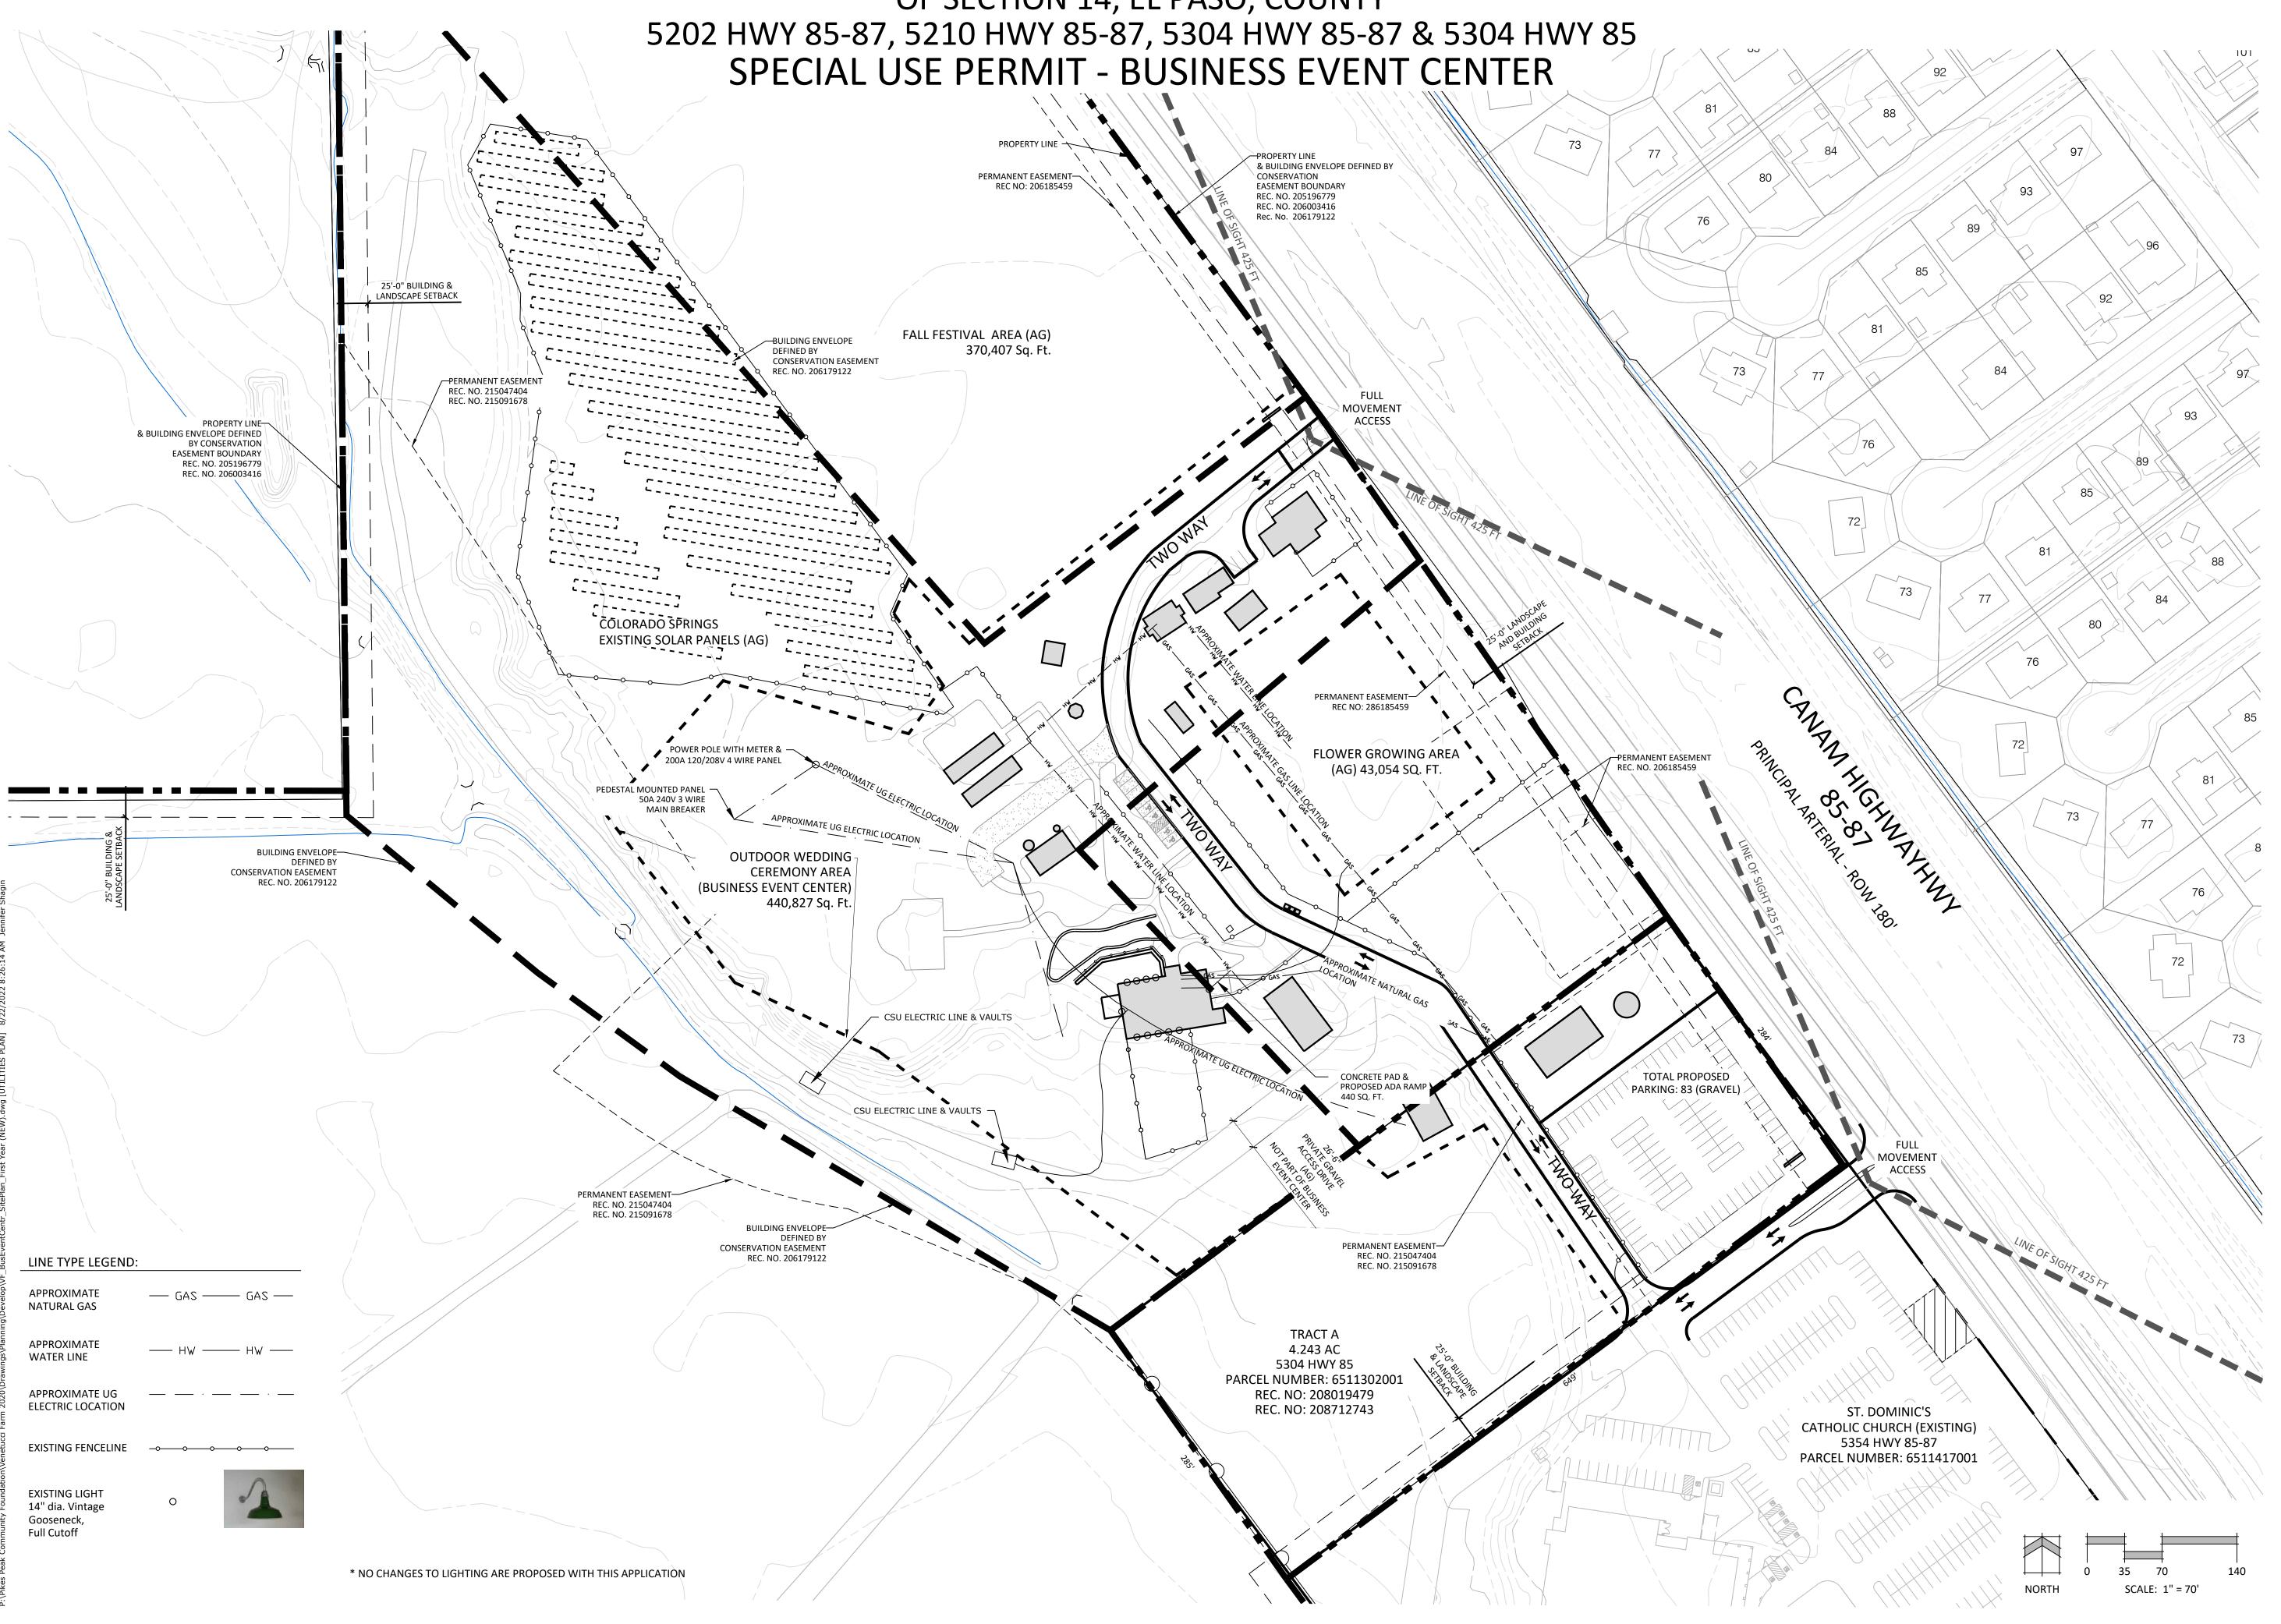

# A PORTION OF THE SW $\frac{1}{4}$ OF THE SW $\frac{1}{4}$ OF SECTION 11 AND A PORTION OF THE NW $\frac{1}{4}$ OF SECTION 14, EL PASO, COUNTY 5202 HWY 85-87, 5210 HWY 85-87, 5304 HWY 85-87 & 5304 HWY 85 **SPECIAL USE PERMIT - BUSINESS EVENT CENTER**

# SITE DATA

| SHE DATA                                                                                                      |                                                                                                                                                                    |  |  |
|---------------------------------------------------------------------------------------------------------------|--------------------------------------------------------------------------------------------------------------------------------------------------------------------|--|--|
| Tax ID Number:<br>Total Area:<br>Development Schedule:<br>Current Zoning:                                     | 6511300008, 651132001<br>191.47 AC (10.12 AC (440,827 SQ. FT)) -Special Use Permit Area)<br>Summer 2022<br>AS                                                      |  |  |
| Current Use:<br>Proposed Use:                                                                                 | Agriculture<br>Agriculture & Business Event Center Special Use (440,827 Sq. Ft.)                                                                                   |  |  |
| Building Setbacks:<br>Front (East):<br>Side:<br>Rear (West):                                                  | 25 FT<br>25FT<br>25FT                                                                                                                                              |  |  |
| Landscape Setbacks:<br>East (Can Am Highway - Principal<br>North & South:<br>West ( I-25 - Freeway - Expressw | N/A                                                                                                                                                                |  |  |
| Parking:<br>Formula:<br>Required:<br>Provided:<br>ADA Formula:<br>Required:                                   | Auditorium or similar place of Public Assembly (1sp per 100 SQ. FT)<br>81 sp (8,053 SQ. FT./100 SQ. FT.)<br>91 sp.<br>4 spaces required per 76-100 spaces<br>4 sp. |  |  |
| Business Event Center Area:<br>Existing Buildings:<br>Open Space:                                             | 4 sp.<br>4 sp. (incld. 1 van)<br>497,455 SF (11.42 AC) = 100%<br>19,234 SF (0.44 AC) = 4%<br>478,221 SF (10.98 AC) = 96%                                           |  |  |
|                                                                                                               |                                                                                                                                                                    |  |  |