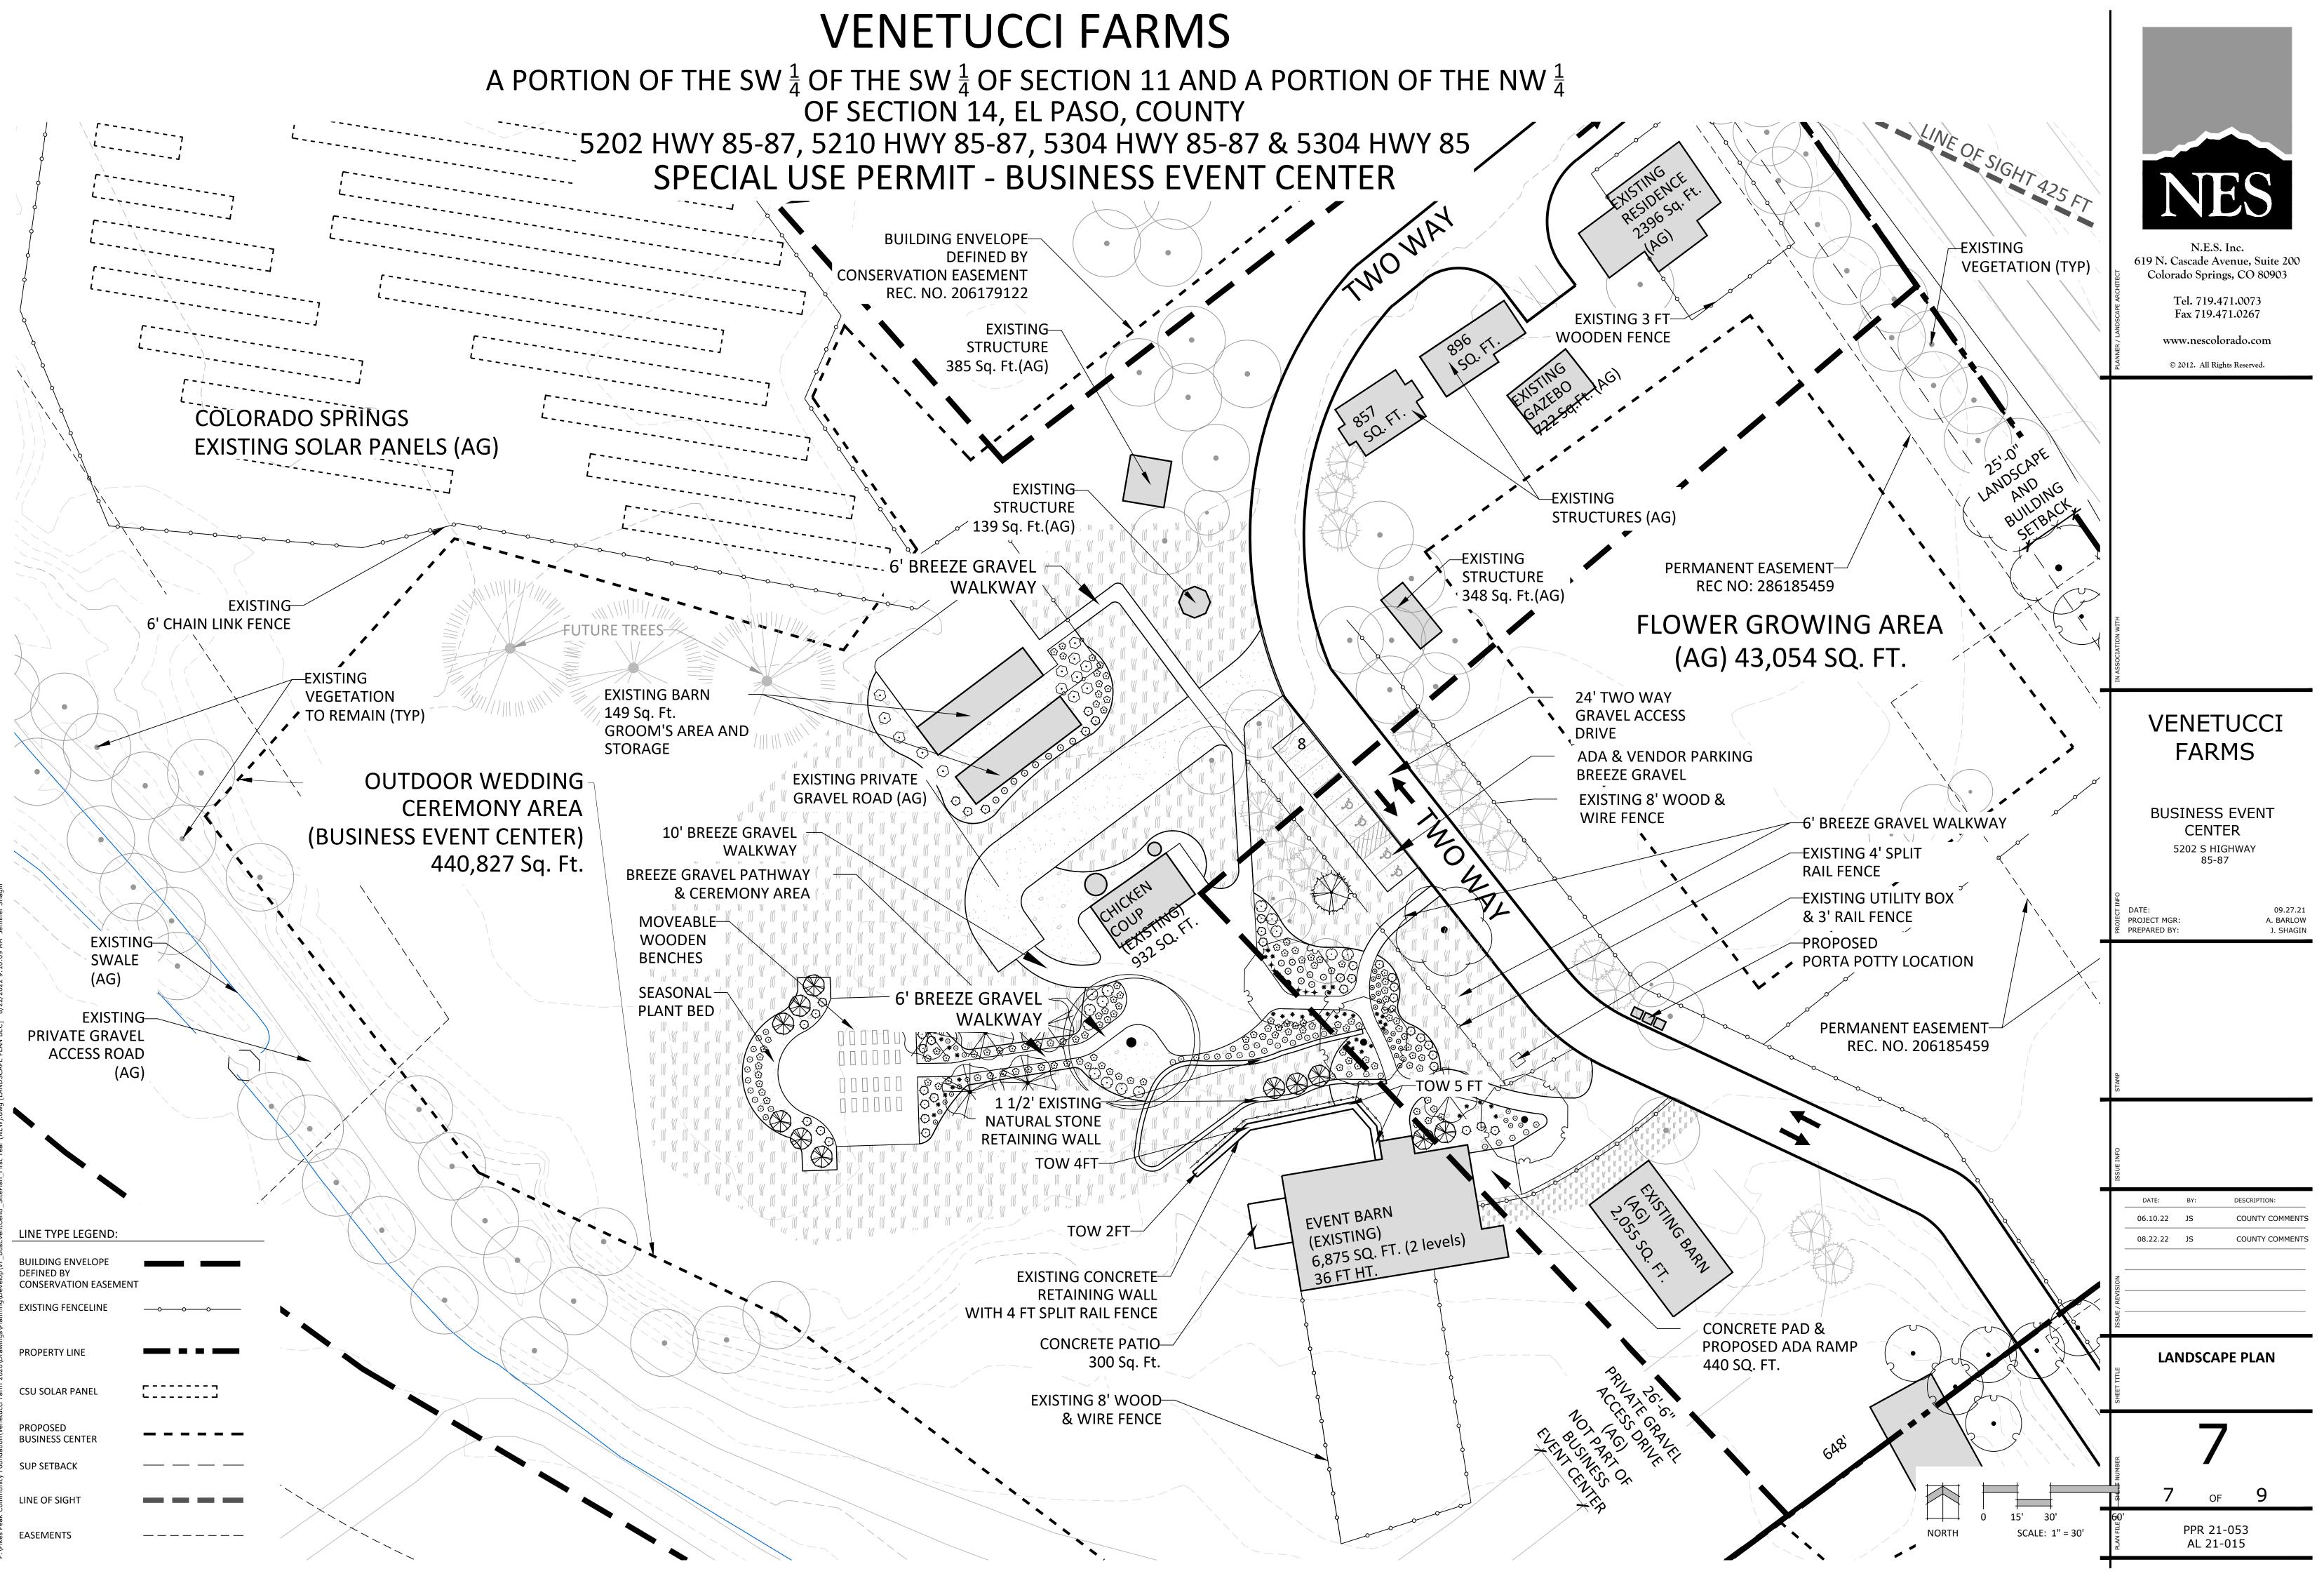

# A PORTION OF THE SW $\frac{1}{4}$ OF THE SW $\frac{1}{4}$ OF SECTION 11 AND A PORTION OF THE NW $\frac{1}{4}$ OF SECTION 14, EL PASO, COUNTY 5202 HWY 85-87, 5210 HWY 85-87, 5304 HWY 85-87 & 5304 HWY 85 **SPECIAL USE PERMIT - BUSINESS EVENT CENTER**

# SITE DATA

| SHE DATA                                                                                                      |                                                                                                                                                                    |  |  |
|---------------------------------------------------------------------------------------------------------------|--------------------------------------------------------------------------------------------------------------------------------------------------------------------|--|--|
| Tax ID Number:<br>Total Area:<br>Development Schedule:<br>Current Zoning:                                     | 6511300008, 651132001<br>191.47 AC (10.12 AC (440,827 SQ. FT)) -Special Use Permit Area)<br>Summer 2022<br>AS                                                      |  |  |
| Current Use:<br>Proposed Use:                                                                                 | Agriculture<br>Agriculture & Business Event Center Special Use (440,827 Sq. Ft.)                                                                                   |  |  |
| Building Setbacks:<br>Front (East):<br>Side:<br>Rear (West):                                                  | 25 FT<br>25FT<br>25FT                                                                                                                                              |  |  |
| Landscape Setbacks:<br>East (Can Am Highway - Principal<br>North & South:<br>West ( I-25 - Freeway - Expressw | N/A                                                                                                                                                                |  |  |
| Parking:<br>Formula:<br>Required:<br>Provided:<br>ADA Formula:<br>Required:                                   | Auditorium or similar place of Public Assembly (1sp per 100 SQ. FT)<br>81 sp (8,053 SQ. FT./100 SQ. FT.)<br>91 sp.<br>4 spaces required per 76-100 spaces<br>4 sp. |  |  |
| Business Event Center Area:<br>Existing Buildings:<br>Open Space:                                             | 4 sp.<br>4 sp. (incld. 1 van)<br>497,455 SF (11.42 AC) = 100%<br>19,234 SF (0.44 AC) = 4%<br>478,221 SF (10.98 AC) = 96%                                           |  |  |
|                                                                                                               |                                                                                                                                                                    |  |  |