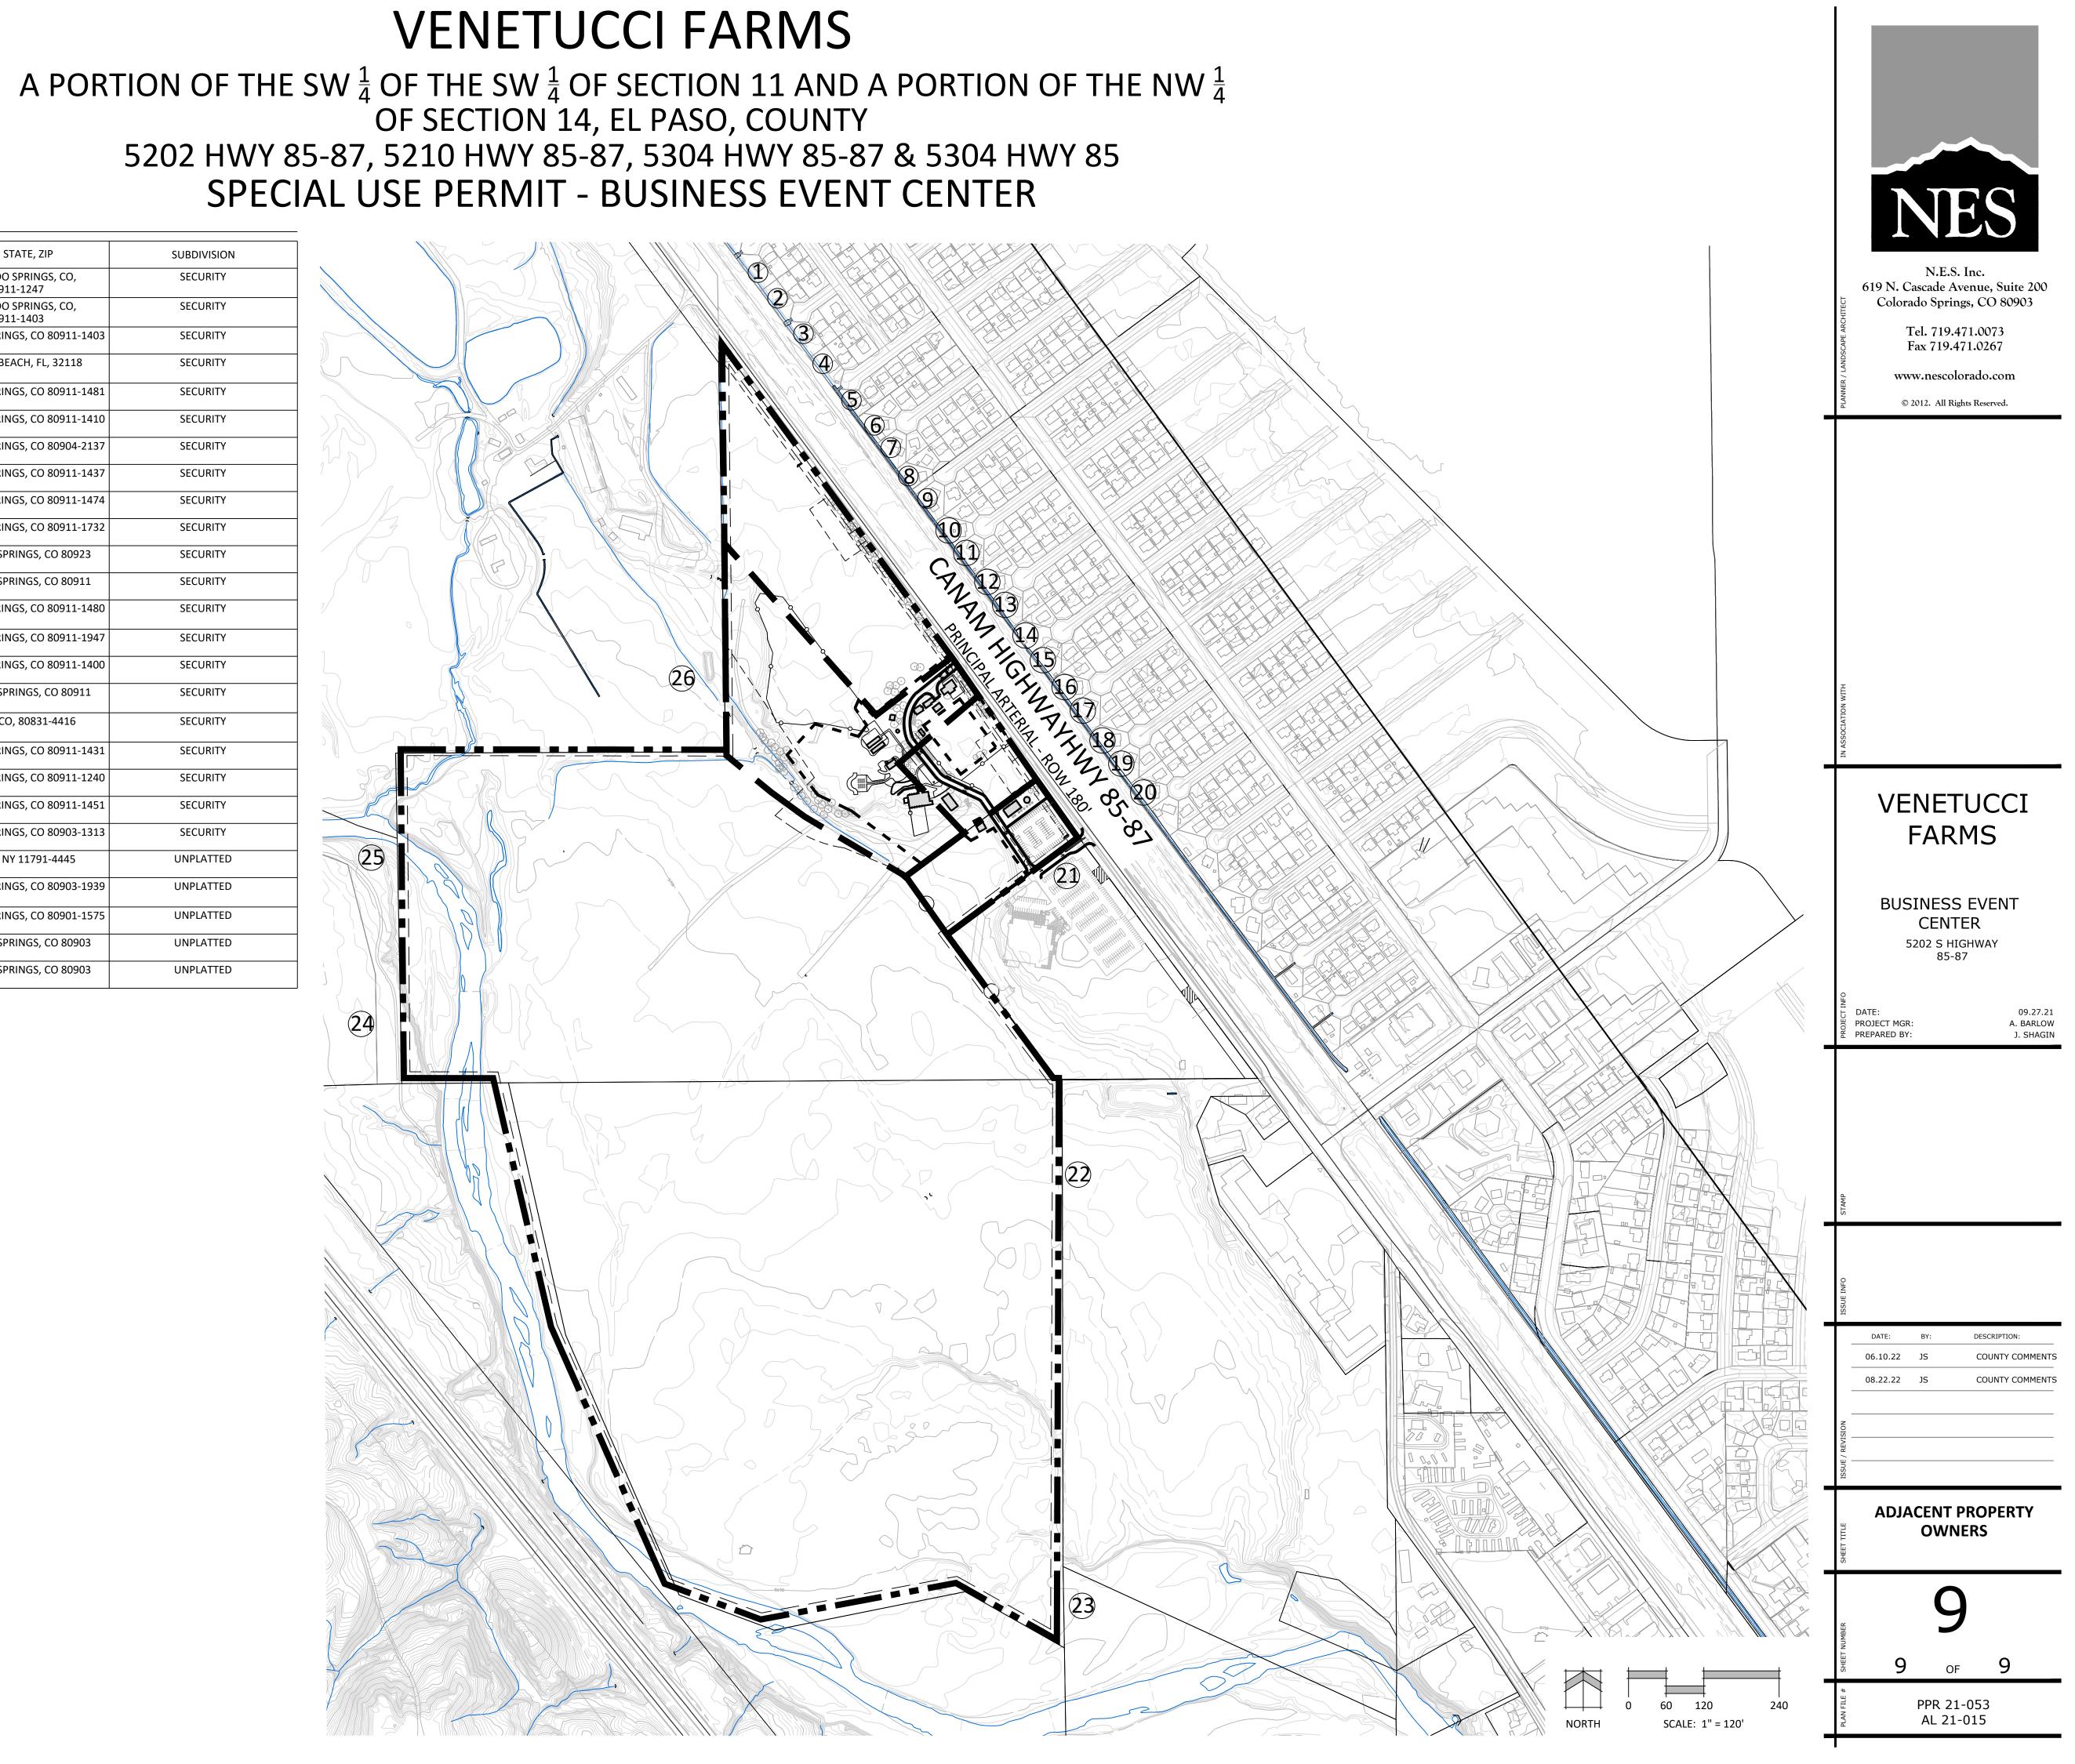

# A PORTION OF THE SW $\frac{1}{4}$ OF THE SW $\frac{1}{4}$ OF SECTION 11 AND A PORTION OF THE NW $\frac{1}{4}$ OF SECTION 14, EL PASO, COUNTY 5202 HWY 85-87, 5210 HWY 85-87, 5304 HWY 85-87 & 5304 HWY 85 **SPECIAL USE PERMIT - BUSINESS EVENT CENTER**

# LEGAL DESCRIPTION

The SW1/4 of the SW1/4 and those portions of the E1/2 of the SW1/4 and the SE1/4 of the NW1/4 and the SW1/4 of the SE1/4 of Section 11 lying West of the Colorado Springs and Pueblo Highway, and that portion of the NW1/4 of Section 14 lying North and East of the following described line: Beginning at a point on the North line of said Section 14 a distance of 422.6 feet East of the Northwest corner thereof; thence South 11°53' East 1031.9 feet; thence South 22°37' East 1131 feet; thence South 68°49' East 403.8 feet; thence North 79°34' East, 776.4 feet; thence South 59°36' East 458.48 feet; thence South along the East line of said NW1/4 - 376.34 feet to the Southeast corner of the NW1/4 of said Section 14; all being in Township 15 South, Range 66 West of the 6th P.M., El Paso County, Colorado, Excepting therefrom those tracts conveyed in deeds recorded February 10, 2004, at Reception No. 204023409; February 20, 2004 at Reception No. 204029383; and also excepting therefrom that four acre tract conveyed by deed recorded February 27, 2006 at Reception No. 206028784 of the recorded of the El Paso County Clerk and Recorder, County of El Paso, State of Colorado.

CONTAINING APPROXIMATE AREA: 187.23 AC

TRACT A ST DOMINIC'S CATHOLIC CHURCH (USE ALLOWED PER MOU DATED 2015) CONTAINING APPROXIMATE AREA: 4.24 AC