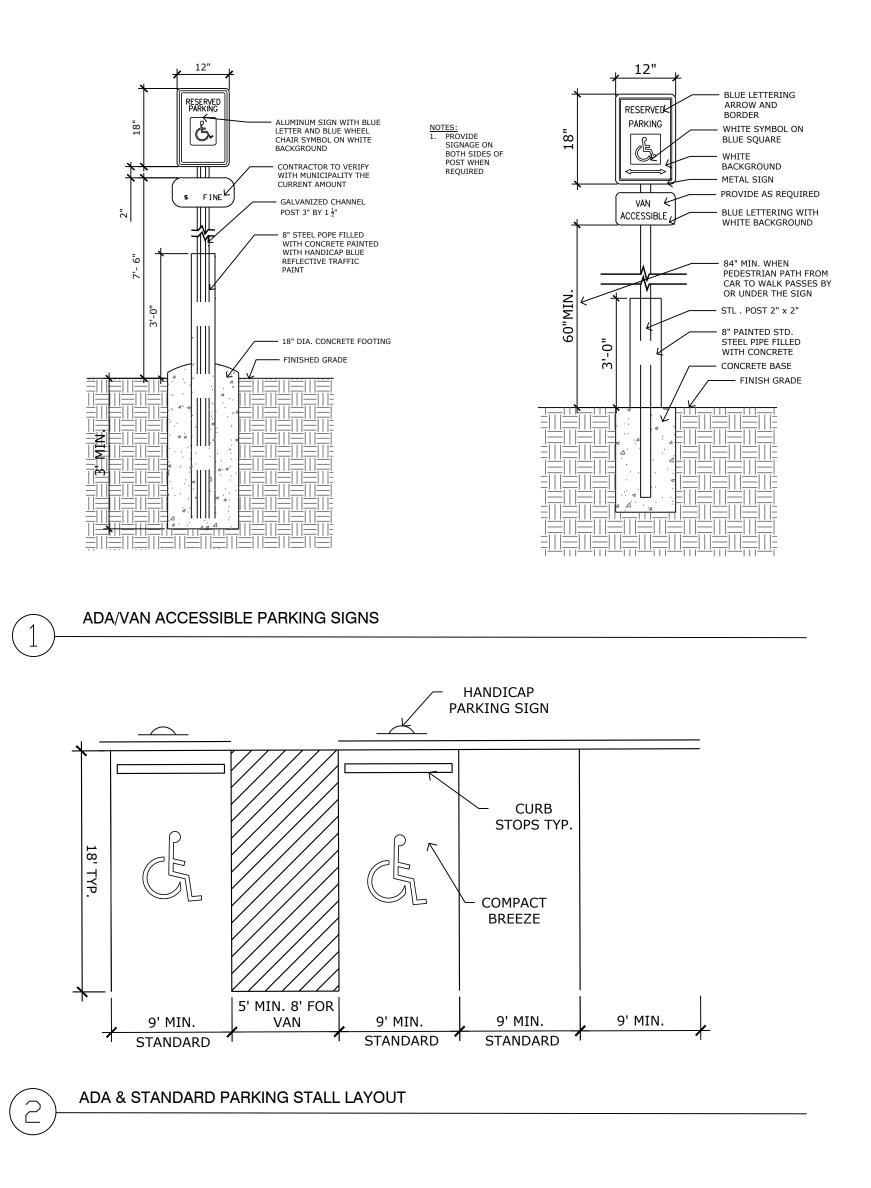

# LANDSCAPE NOTES

- 1. ALL PRESERVATION AREAS CONTAINING VEGETATION DESIGNATED TO BE PRESERVED, SHALL BE FENCED OFF DURING CONSTRUCTION TO MINIMIZE DISTURBANCE IN THESE AREAS. ALL FENCING SHALL BE INSTALLED AROUND PRESERVED VEGETATION PRIOR TO ANY GRADING ON THE PROPERTY. A 4-FOOT, ORANGE, CONSTRUCTION SAFETY FENCE SHALL BE USED IN THIS APPLICATION.
- 2. SOIL AMENDMENT INCORPORATE 3 CUBIC YARDS/1000 S.F. AREA OF CLASS 2 A1 ORGANICS PREMIUM ORGANIC COMPOST ON TALL FESCUE SOD AREAS. INCORPORATE 2 CUBIC YARDS/1000 S.F. AREA OF CLASS 3 COMPOSTED COW MANURE (AGED 1 YEAR) ORGANIC COMPOST TO ALL SEED AREAS. AMENDMENTS MAY CHANGE TO BE BASED ON SOIL ANALYSIS OF FINAL INFILL.
- 3. CONTRACTOR TO UTILIZE STOCKPILED TOPSOIL FROM GRADING OPERATION AS AVAILABLE. TILL INTO TOP 6" OF SOIL.
- 4. CONTRACTOR TO APPLY EROSION CONTROL BLANKET TO ALL AREAS WITH 3:1 SLOPES AND GREATER. 5. ALL SOD SHALL BE TALL FESCUE BLEND.
- 6. NO SOD SHALL BE PLANTED ON SLOPES IN EXCESS OF 6:1 GRADIENT.
- 7. FOR ALL SEED AREAS REFER TO SEED MIXES SPECIFIED ON THIS SHEET. 8. ALL NATIVE SEED AREAS SHALL HAVE A TEMPORARY ABOVE-GROUND SPRAY IRRIGATION SYSTEM UTILIZED UNTIL SEED IS ESTABLISHED, AND ALL TREES AND SHRUBS WITHIN NATIVE SEED AREAS SHALL HAVE A PERMANENT DRIP IRRIGATION SYSTEM
- 9. NO TREES AND NO PLANTS OVER 2 FEET TALL SHALL BE INSTALLED WITHIN 5 FEET OF ANY FIRE HYDRANTS. 10. ALL PLANTS TO RECEIVE 3 INCH DEPTH OF GORILLA HAIR SHREDDED CEDAR WOOD MULCH UNLESS OTHERWISE SPECIFIED. FOLLOW PLANTING DETAILS FOR MULCH RING DIMENSIONS WITHIN ROCK, SOD, OR SEED AREAS.
- 11. COBBLE: 2-3" CRIPPLE CREEK ORE, AT 3-4" DEPTH, AT ALL INTERSECTION CORNERS BETWEEN HANDICAP RAMPS. INSTALL GEOTEXTILE FABRIC UNDER ALL COBBLE AREAS.
- 12. GRAVEL ROCK: 3/4" SADDLEBACK SWIRL GRANITE C&C SAND, AT 3-4" DEPTH. INSTALL GEOTEXTILE FABRIC UNDER ALL ROCK AREAS.
- 13. ALL SHRUB BEDS TO BE ENCLOSED BY SOLID STEEL EDGING, AS A SEPARATOR FROM SOD, SEED, AND ALTERNATIVE TURF. SEPARATION BETWEEN SOD AND SEED, AND BETWEEN ALTERNATIVE TURF AND SEED SHALL BE A MOWED STRIP, WITHOUT STEEL EDGING.
- 14. SCHEDULE PLANTS SIZES IN TABLE ARE SUGGESTED. PLANTS TO BE CONSIDERED FOR FULFILLING COUNTY LANDSCAPE REQUIREMENTS SHALL HAVE A MINIMUM CALIPER SIZE (MEASURED SIX INCHES ABOVE GROUND) FOR DECIDUOUS SHADE TREES SHALL BE 1-1/2 INCHES AND FOR DECIDUOUS ORNAMENTAL TREES 1 INCH. EVERGREEN TREES SHALL BE A MINIMUM OF 6 FEET IN HEIGHT ABOVE GROUND. SHRUBS SHALL BE A MINIMUM OF 5 GALLON SIZE.
- 15. ANY FIELD CHANGES OR DEVIATIONS TO THESE PLANS WITHOUT PRIOR COUNTY APPROVAL OF AN AMENDED SITE DEVELOPMENT PLAN MAY RESULT IN A DELAY OF FINAL APPROVAL AND ISSUANCE OF A CERTIFICATE OF OCCUPANCY.
- 16. THESE PLANS ARE FOR COUNTY APPROVALS ONLY AND ARE NOT TO BE UTILIZED FOR CONSTRUCTION. 17. EXISTING TREES ON SITE WILL BE PRESERVED AND UTILIZED TOWARDS TREE REQUIREMENTS WHERE POSSIBLE.