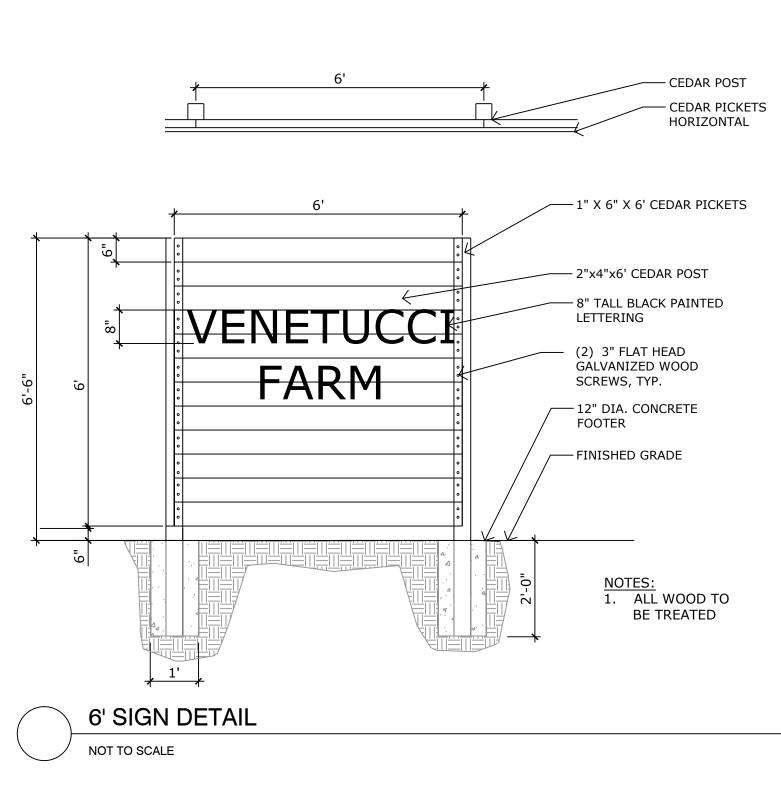

# **VENETUCCI FARMS** A PORTION OF THE SW $\frac{1}{4}$ OF THE SW $\frac{1}{4}$ OF SECTION 11 AND A PORTION OF THE NW $\frac{1}{4}$ OF SECTION 14, EL PASO, COUNTY 5202 HWY 85-87, 5210 HWY 85-87, 5304 HWY 85-87 & 5304 HWY 85 **SPECIAL USE PERMIT - BUSINESS EVENT CENTER**