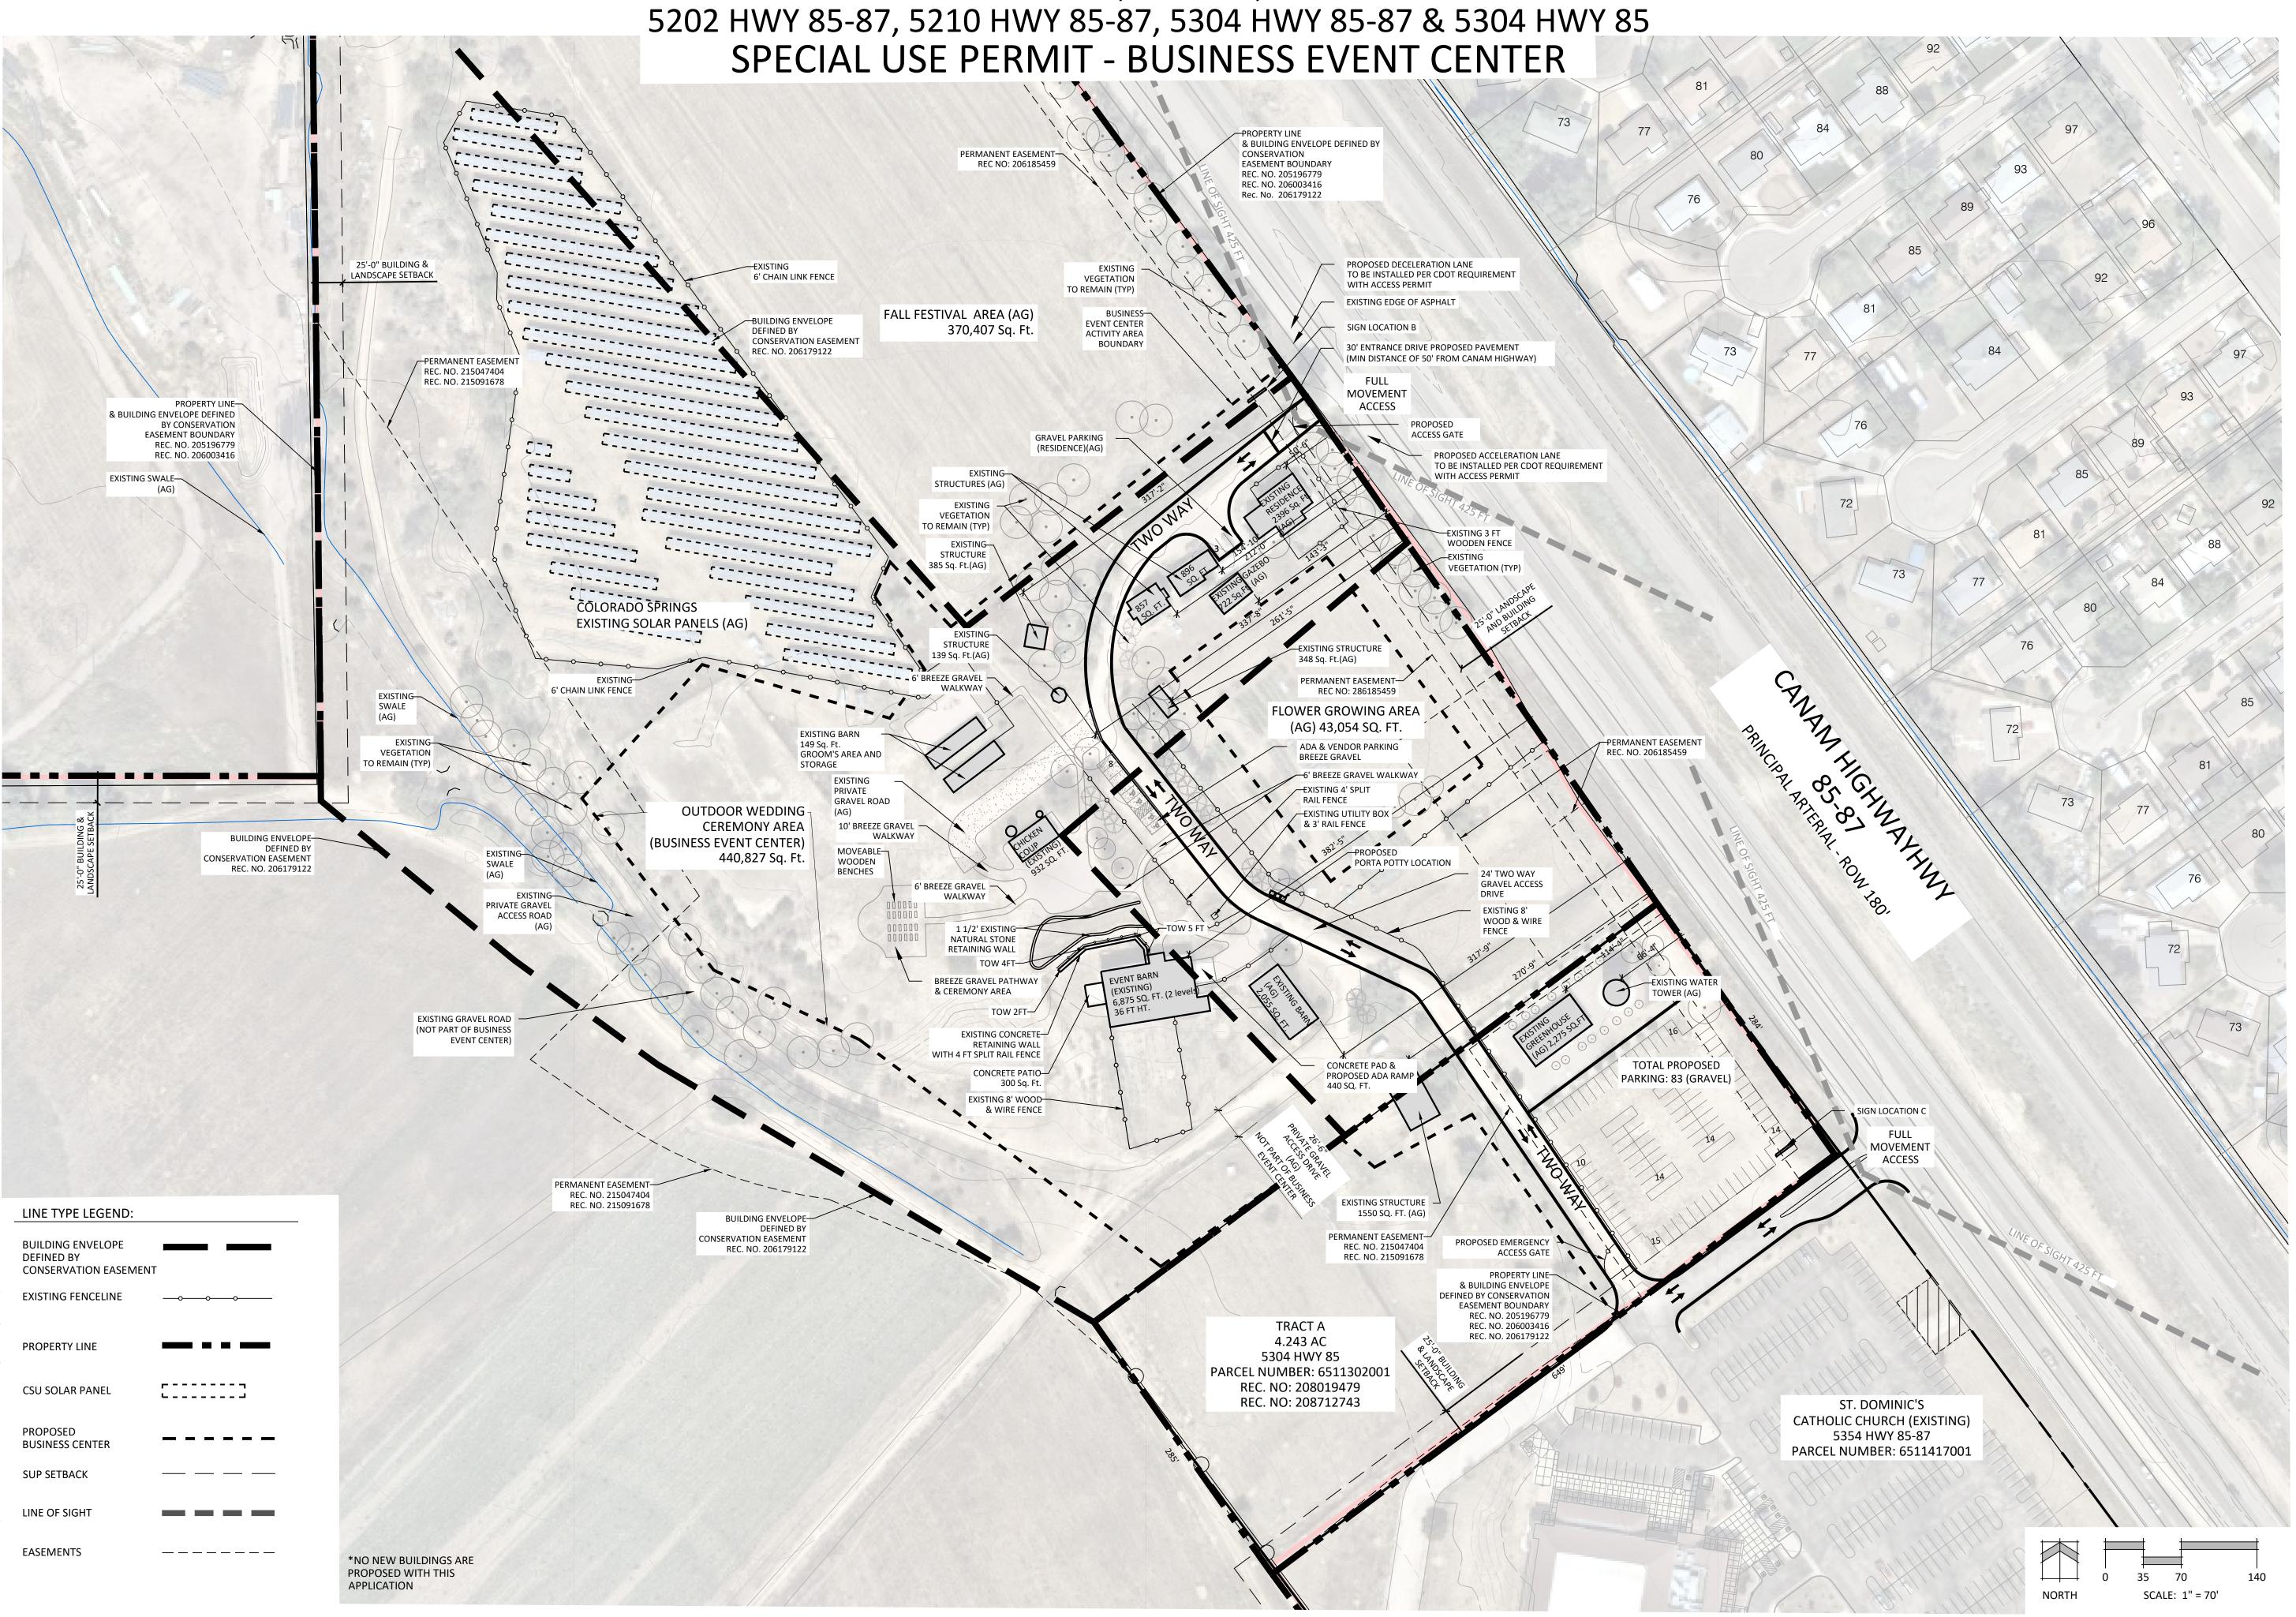

CONTAINING APPROXIMATE AREA: 187.23 AC

TRACT A ST DOMINIC'S CATHOLIC CHURCH (USE ALLOWED PER MOU DATED 2015) CONTAINING APPROXIMATE AREA: 4.24 AC

# SITE DATA

| SHE DATA                                                                                                      |                                                                                                                                                                    |  |  |
|---------------------------------------------------------------------------------------------------------------|--------------------------------------------------------------------------------------------------------------------------------------------------------------------|--|--|
| Tax ID Number:<br>Total Area:<br>Development Schedule:<br>Current Zoning:                                     | 6511300008, 651132001<br>191.47 AC (10.12 AC (440,827 SQ. FT)) -Special Use Permit Area)<br>Summer 2022<br>AS                                                      |  |  |
| Current Use:<br>Proposed Use:                                                                                 | Agriculture<br>Agriculture & Business Event Center Special Use (440,827 Sq. Ft.)                                                                                   |  |  |
| Building Setbacks:<br>Front (East):<br>Side:<br>Rear (West):                                                  | 25 FT<br>25FT<br>25FT                                                                                                                                              |  |  |
| Landscape Setbacks:<br>East (Can Am Highway - Principal<br>North & South:<br>West ( I-25 - Freeway - Expressw | N/A                                                                                                                                                                |  |  |
| Parking:<br>Formula:<br>Required:<br>Provided:<br>ADA Formula:<br>Required:                                   | Auditorium or similar place of Public Assembly (1sp per 100 SQ. FT)<br>81 sp (8,053 SQ. FT./100 SQ. FT.)<br>91 sp.<br>4 spaces required per 76-100 spaces<br>4 sp. |  |  |
| Business Event Center Area:<br>Existing Buildings:<br>Open Space:                                             | 4 sp.<br>4 sp. (incld. 1 van)<br>497,455 SF (11.42 AC) = 100%<br>19,234 SF (0.44 AC) = 4%<br>478,221 SF (10.98 AC) = 96%                                           |  |  |
|                                                                                                               |                                                                                                                                                                    |  |  |