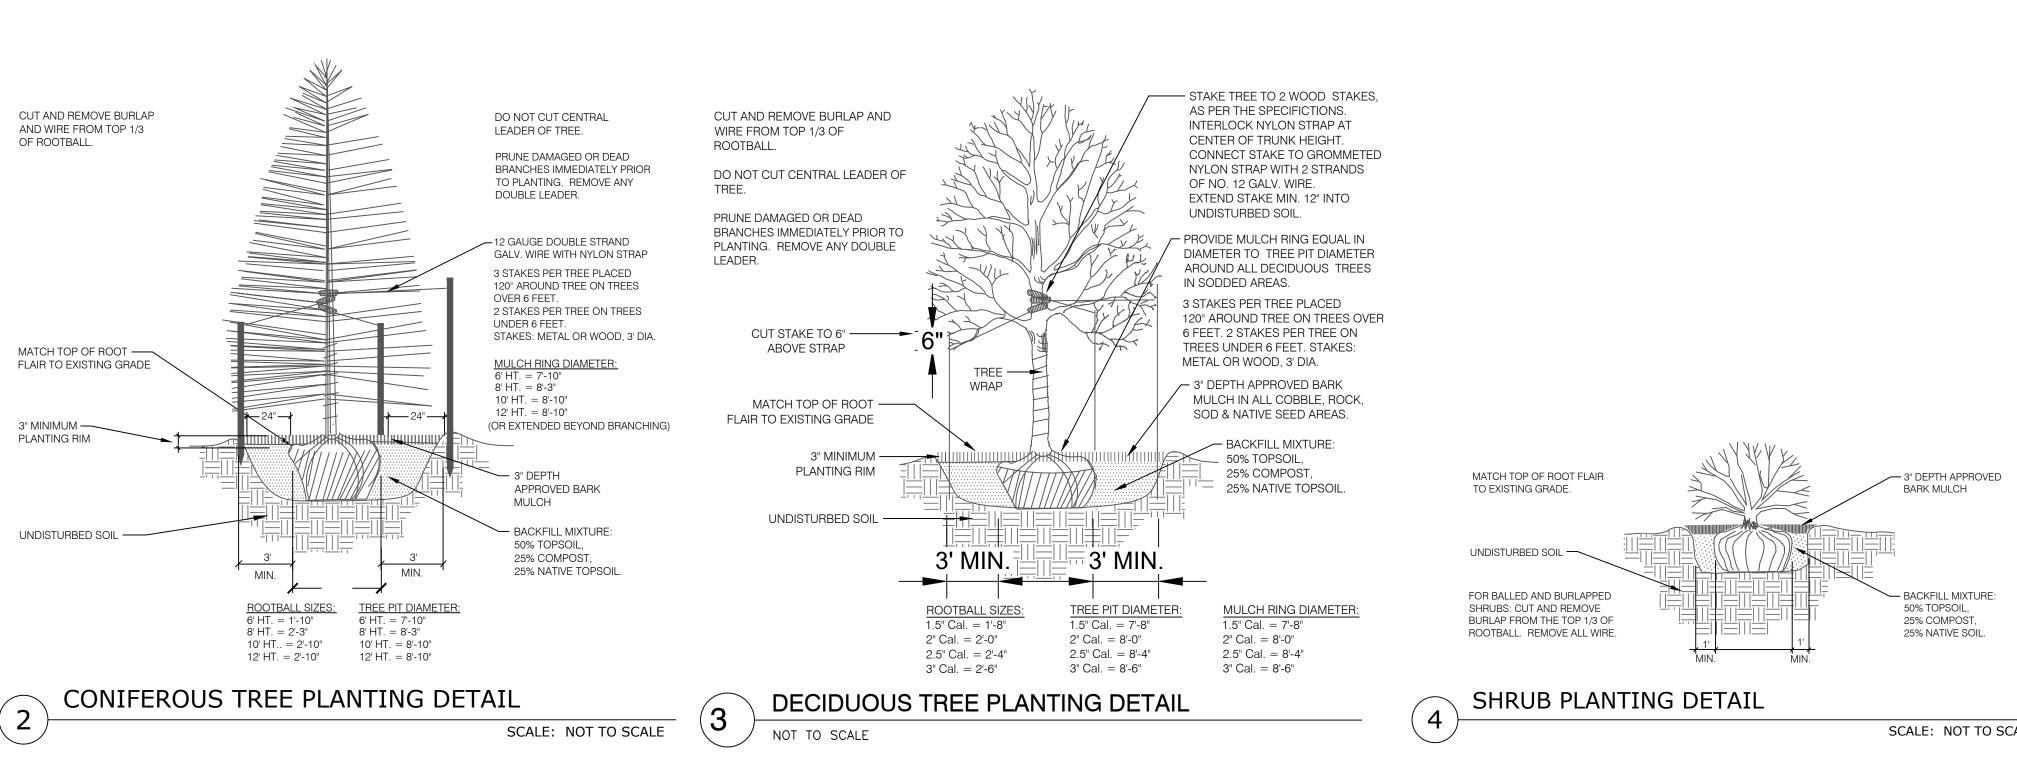

# LANDSCAPE NOTES

- 1. ALL PRESERVATION AREAS CONTAINING VEGETATION DESIGNATED TO BE PRESERVED, SHALL BE FENCED OFF DURING CONSTRUCTION TO MINIMIZE DISTURBANCE IN THESE AREAS. ALL FENCING SHALL BE INSTALLED AROUND PRESERVED VEGETATION PRIOR TO ANY GRADING ON THE PROPERTY. A 4-FOOT, ORANGE, CONSTRUCTION SAFETY FENCE SHALL BE USED IN THIS APPLICATION.
- 2. SOIL AMENDMENT INCORPORATE 3 CUBIC YARDS/1000 S.F. AREA OF CLASS 2 A1 ORGANICS PREMIUM ORGANIC COMPOST ON TALL FESCUE SOD AREAS. INCORPORATE 2 CUBIC YARDS/1000 S.F. AREA OF CLASS 3 COMPOSTED COW MANURE (AGED 1 YEAR) ORGANIC COMPOST TO ALL SEED AREAS. AMENDMENTS MAY CHANGE TO BE BASED ON SOIL ANALYSIS OF FINAL INFILL.
- 3. CONTRACTOR TO UTILIZE STOCKPILED TOPSOIL FROM GRADING OPERATION AS AVAILABLE. TILL INTO TOP 6" OF SOIL.
- 4. CONTRACTOR TO APPLY EROSION CONTROL BLANKET TO ALL AREAS WITH 3:1 SLOPES AND GREATER. 5. ALL SOD SHALL BE TALL FESCUE BLEND.
- 6. NO SOD SHALL BE PLANTED ON SLOPES IN EXCESS OF 6:1 GRADIENT.
- 7. FOR ALL SEED AREAS REFER TO SEED MIXES SPECIFIED ON THIS SHEET. 8. ALL NATIVE SEED AREAS SHALL HAVE A TEMPORARY ABOVE-GROUND SPRAY IRRIGATION SYSTEM UTILIZED UNTIL SEED IS ESTABLISHED, AND ALL TREES AND SHRUBS WITHIN NATIVE SEED AREAS SHALL HAVE A PERMANENT DRIP IRRIGATION SYSTEM
- 9. NO TREES AND NO PLANTS OVER 2 FEET TALL SHALL BE INSTALLED WITHIN 5 FEET OF ANY FIRE HYDRANTS. 10. ALL PLANTS TO RECEIVE 3 INCH DEPTH OF GORILLA HAIR SHREDDED CEDAR WOOD MULCH UNLESS OTHERWISE SPECIFIED. FOLLOW PLANTING DETAILS FOR MULCH RING DIMENSIONS WITHIN ROCK, SOD, OR SEED AREAS.
- 11. COBBLE: 2-3" CRIPPLE CREEK ORE, AT 3-4" DEPTH, AT ALL INTERSECTION CORNERS BETWEEN HANDICAP RAMPS. INSTALL GEOTEXTILE FABRIC UNDER ALL COBBLE AREAS.
- 12. GRAVEL ROCK: 3/4" SADDLEBACK SWIRL GRANITE C&C SAND, AT 3-4" DEPTH. INSTALL GEOTEXTILE FABRIC UNDER ALL ROCK AREAS.
- 13. ALL SHRUB BEDS TO BE ENCLOSED BY SOLID STEEL EDGING, AS A SEPARATOR FROM SOD, SEED, AND ALTERNATIVE TURF. SEPARATION BETWEEN SOD AND SEED, AND BETWEEN ALTERNATIVE TURF AND SEED SHALL BE A MOWED STRIP, WITHOUT STEEL EDGING.
- 14. SCHEDULE PLANTS SIZES IN TABLE ARE SUGGESTED. PLANTS TO BE CONSIDERED FOR FULFILLING COUNTY LANDSCAPE REQUIREMENTS SHALL HAVE A MINIMUM CALIPER SIZE (MEASURED SIX INCHES ABOVE GROUND) FOR DECIDUOUS SHADE TREES SHALL BE 1-1/2 INCHES AND FOR DECIDUOUS ORNAMENTAL TREES 1 INCH. EVERGREEN TREES SHALL BE A MINIMUM OF 6 FEET IN HEIGHT ABOVE GROUND. SHRUBS SHALL BE A MINIMUM OF 5 GALLON SIZE.
- 15. ANY FIELD CHANGES OR DEVIATIONS TO THESE PLANS WITHOUT PRIOR COUNTY APPROVAL OF AN AMENDED SITE DEVELOPMENT PLAN MAY RESULT IN A DELAY OF FINAL APPROVAL AND ISSUANCE OF A CERTIFICATE OF OCCUPANCY.
- 16. THESE PLANS ARE FOR COUNTY APPROVALS ONLY AND ARE NOT TO BE UTILIZED FOR CONSTRUCTION. 17. EXISTING TREES ON SITE WILL BE PRESERVED AND UTILIZED TOWARDS TREE REQUIREMENTS WHERE POSSIBLE.