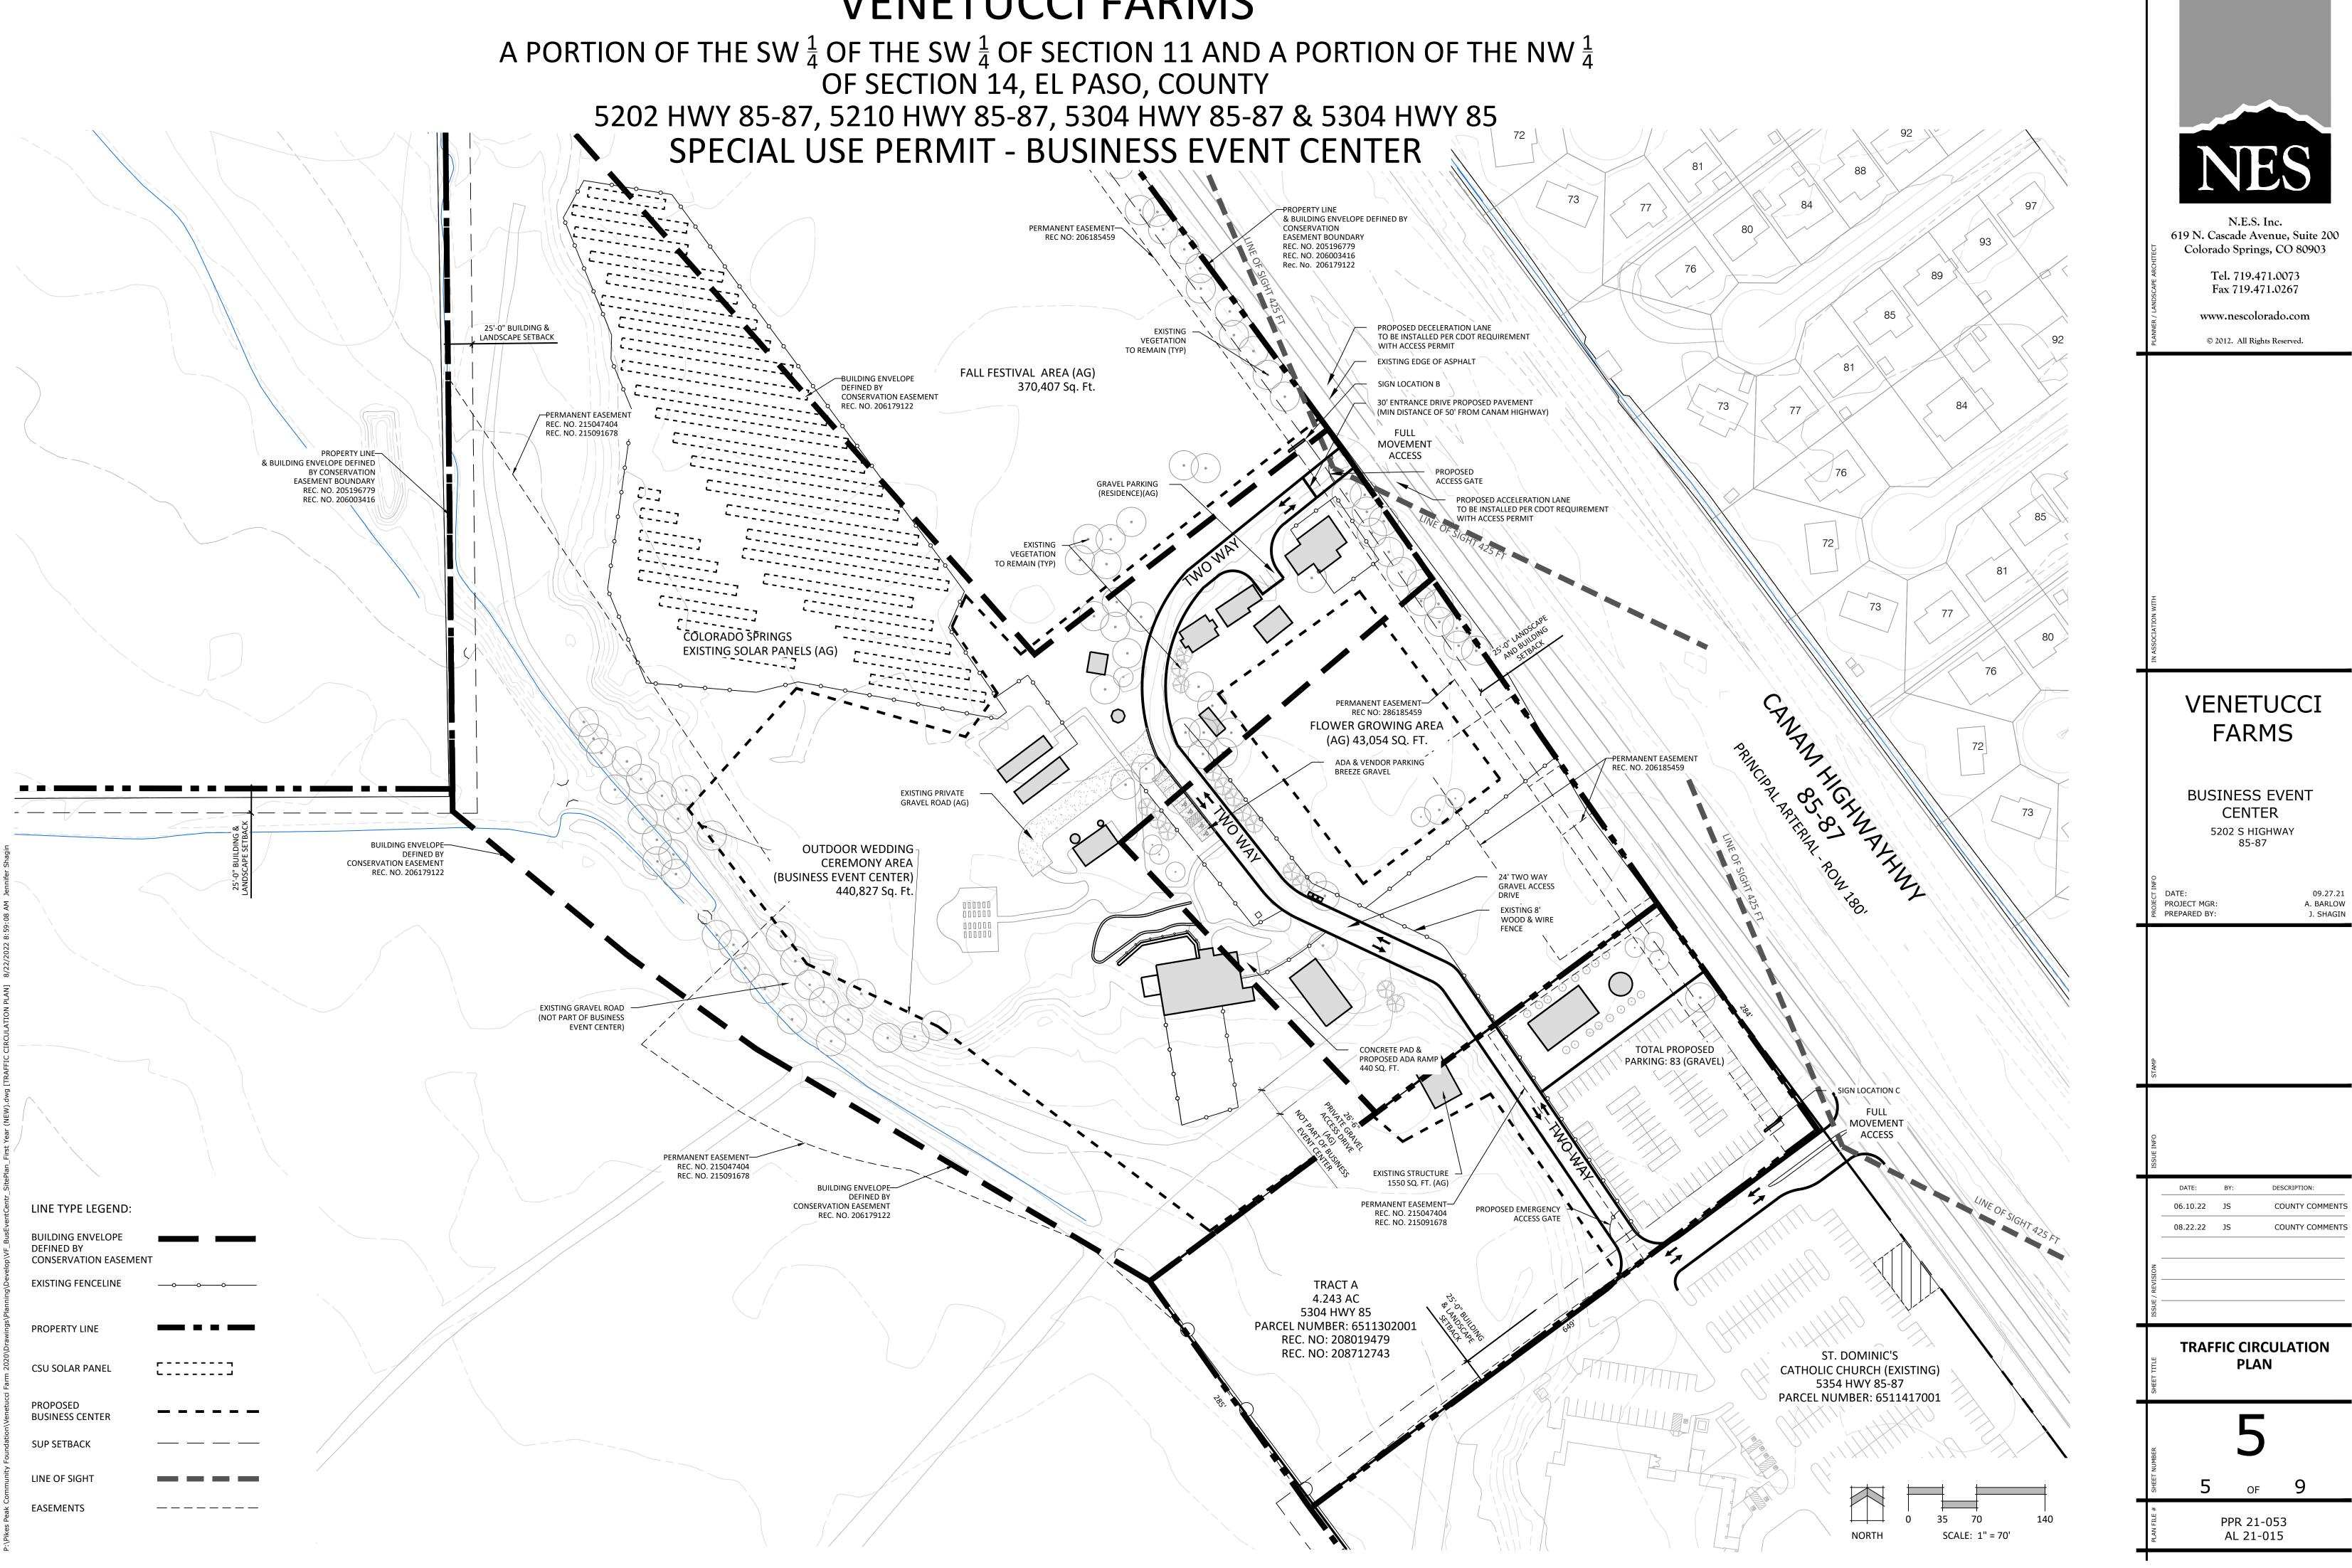

# A PORTION OF THE SW $\frac{1}{4}$ OF THE SW $\frac{1}{4}$ OF SECTION 11 AND A PORTION OF THE NW $\frac{1}{4}$ OF SECTION 14, EL PASO, COUNTY 5202 HWY 85-87, 5210 HWY 85-87, 5304 HWY 85-87 & 5304 HWY 85 **SPECIAL USE PERMIT - BUSINESS EVENT CENTER**

# SITE DATA

| SHE DATA                                                                                                      |                                                                                                                                                                    |  |  |
|---------------------------------------------------------------------------------------------------------------|--------------------------------------------------------------------------------------------------------------------------------------------------------------------|--|--|
| Tax ID Number:<br>Total Area:<br>Development Schedule:<br>Current Zoning:                                     | 6511300008, 651132001<br>191.47 AC (10.12 AC (440,827 SQ. FT)) -Special Use Permit Area)<br>Summer 2022<br>AS                                                      |  |  |
| Current Use:<br>Proposed Use:                                                                                 | Agriculture<br>Agriculture & Business Event Center Special Use (440,827 Sq. Ft.)                                                                                   |  |  |
| Building Setbacks:<br>Front (East):<br>Side:<br>Rear (West):                                                  | 25 FT<br>25FT<br>25FT                                                                                                                                              |  |  |
| Landscape Setbacks:<br>East (Can Am Highway - Principal<br>North & South:<br>West ( I-25 - Freeway - Expressw | N/A                                                                                                                                                                |  |  |
| Parking:<br>Formula:<br>Required:<br>Provided:<br>ADA Formula:<br>Required:                                   | Auditorium or similar place of Public Assembly (1sp per 100 SQ. FT)<br>81 sp (8,053 SQ. FT./100 SQ. FT.)<br>91 sp.<br>4 spaces required per 76-100 spaces<br>4 sp. |  |  |
| Business Event Center Area:<br>Existing Buildings:<br>Open Space:                                             | 4 sp.<br>4 sp. (incld. 1 van)<br>497,455 SF (11.42 AC) = 100%<br>19,234 SF (0.44 AC) = 4%<br>478,221 SF (10.98 AC) = 96%                                           |  |  |
|                                                                                                               |                                                                                                                                                                    |  |  |