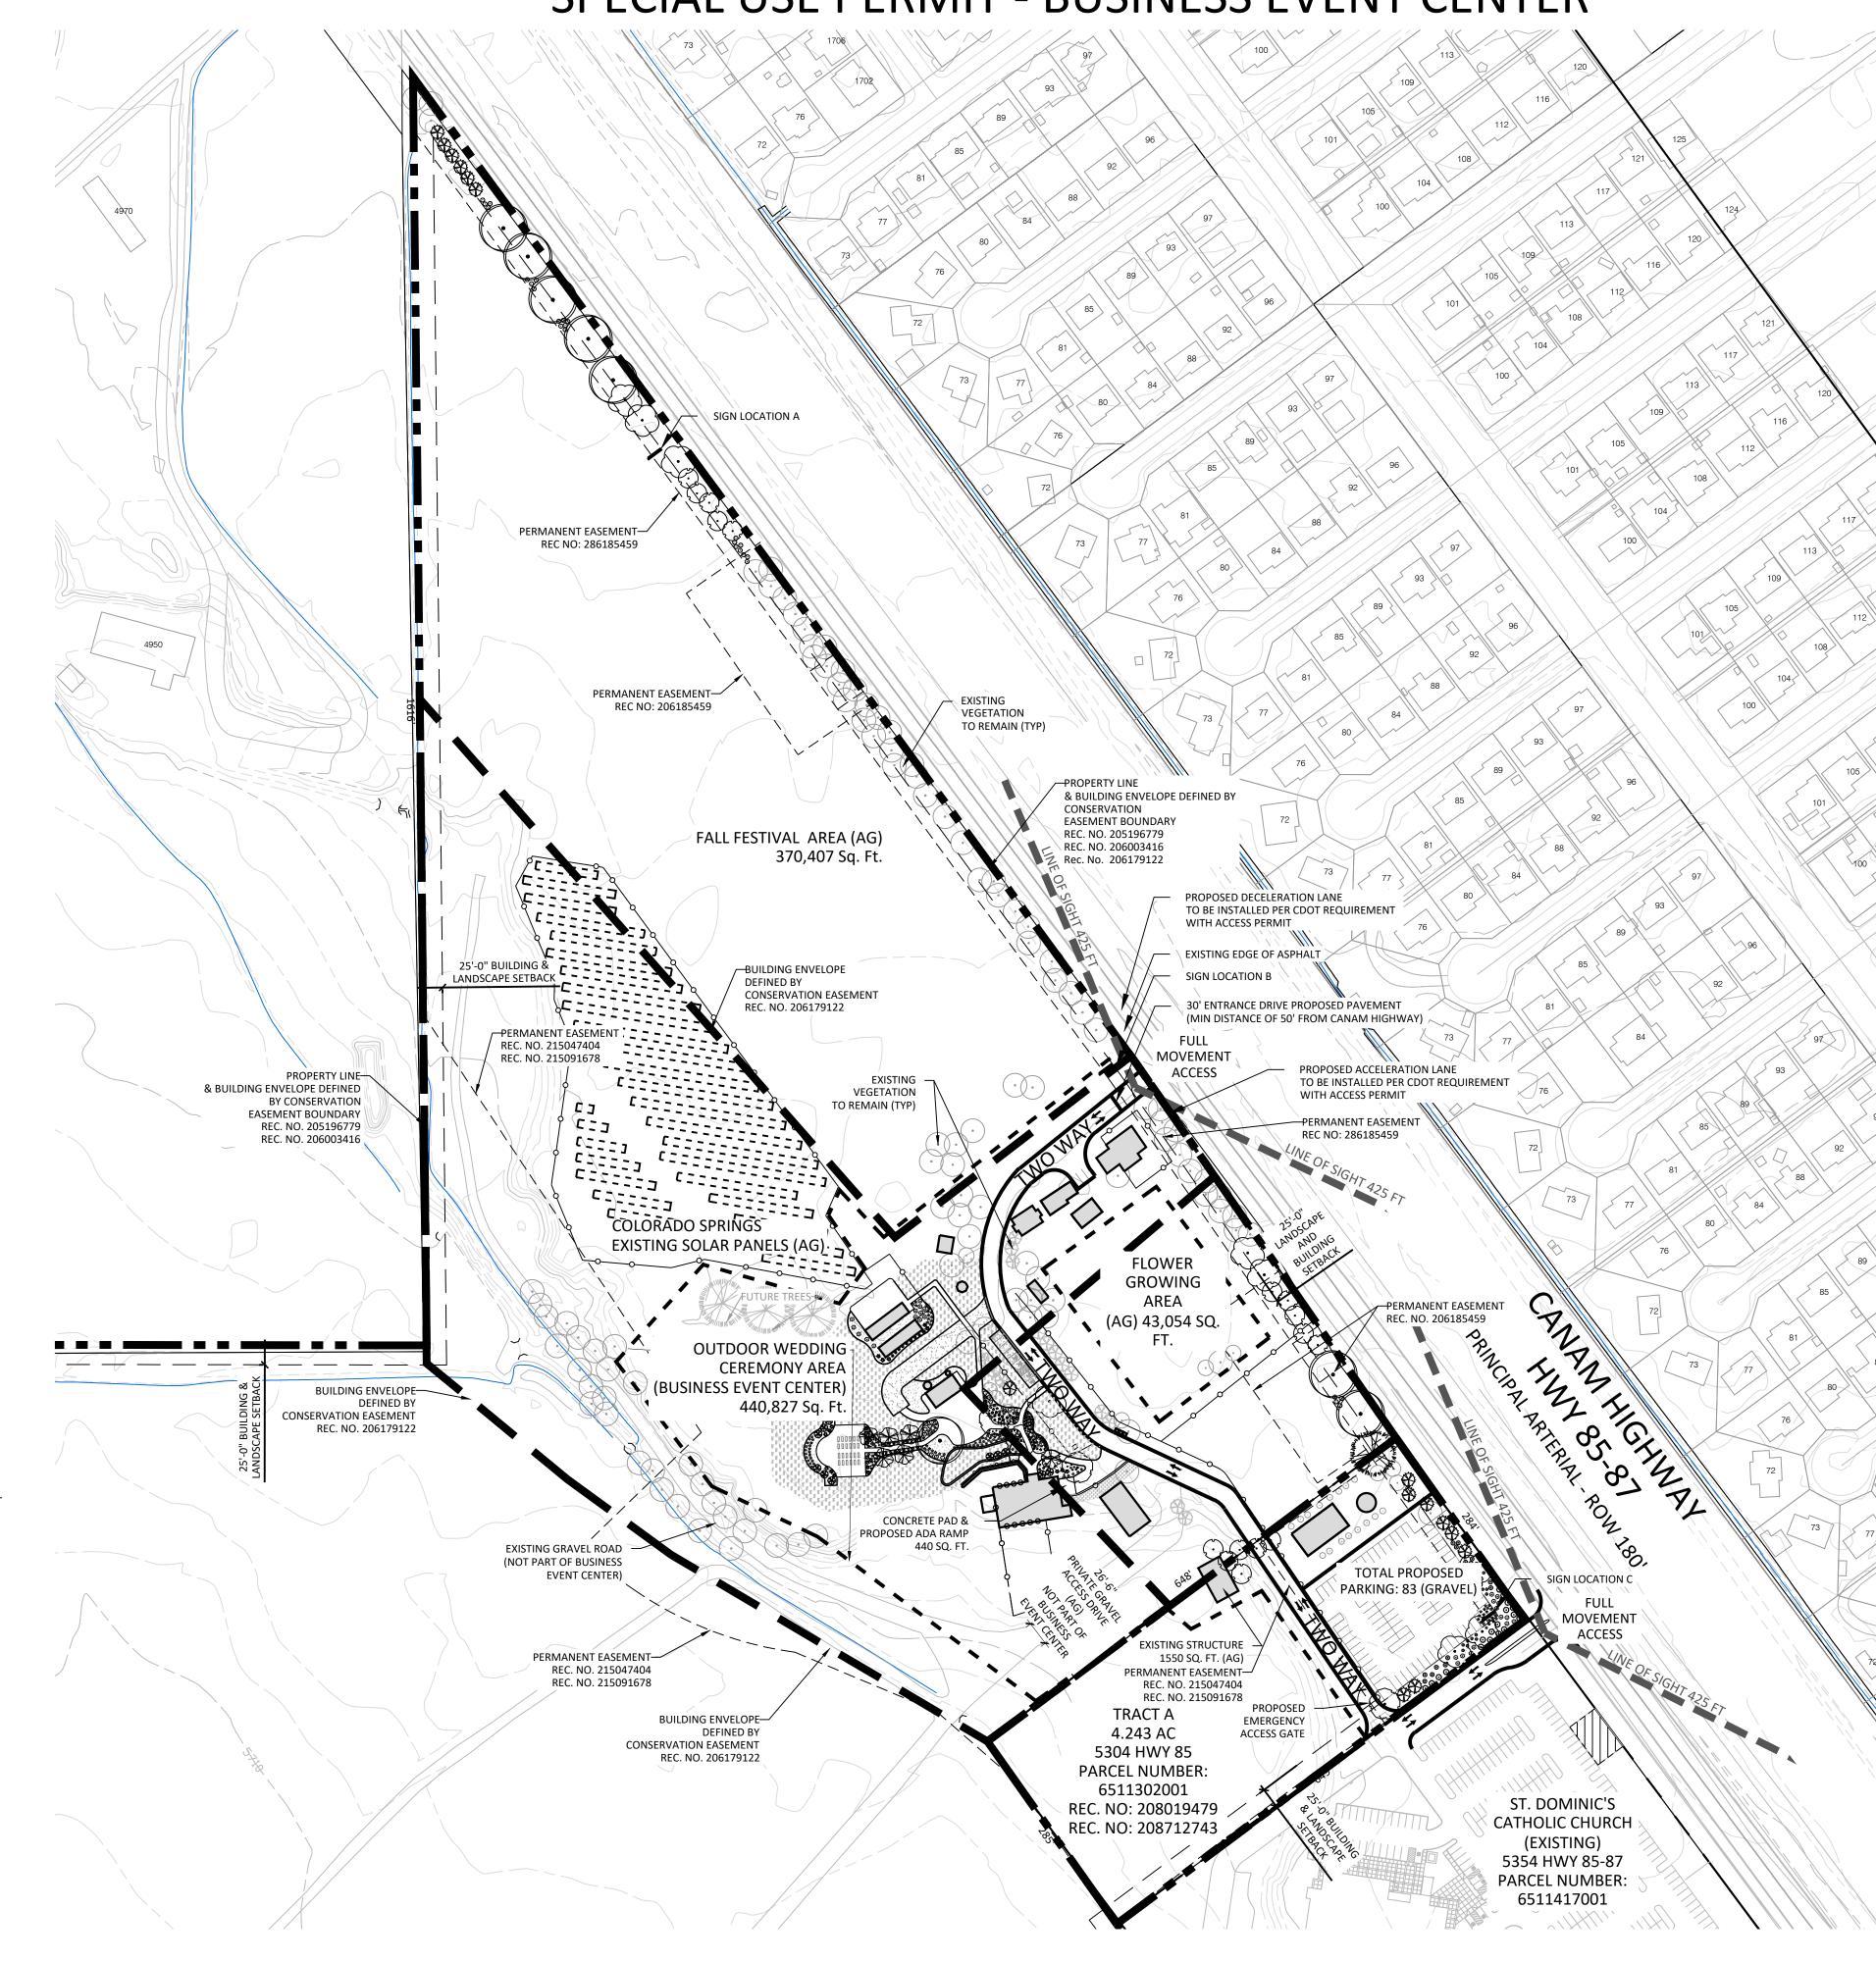

CONTAINING APPROXIMATE AREA: 187.23 AC

TRACT A ST DOMINIC'S CATHOLIC CHURCH (USE ALLOWED PER MOU DATED 2015) CONTAINING APPROXIMATE AREA: 4.24 AC

# SITE DATA

| SHE DATA                                                                                                      |                                                                                                                                                                    |  |  |
|---------------------------------------------------------------------------------------------------------------|--------------------------------------------------------------------------------------------------------------------------------------------------------------------|--|--|
| Tax ID Number:<br>Total Area:<br>Development Schedule:<br>Current Zoning:                                     | 6511300008, 651132001<br>191.47 AC (10.12 AC (440,827 SQ. FT)) -Special Use Permit Area)<br>Summer 2022<br>AS                                                      |  |  |
| Current Use:<br>Proposed Use:                                                                                 | Agriculture<br>Agriculture & Business Event Center Special Use (440,827 Sq. Ft.)                                                                                   |  |  |
| Building Setbacks:<br>Front (East):<br>Side:<br>Rear (West):                                                  | 25 FT<br>25FT<br>25FT                                                                                                                                              |  |  |
| Landscape Setbacks:<br>East (Can Am Highway - Principal<br>North & South:<br>West ( I-25 - Freeway - Expressw | N/A                                                                                                                                                                |  |  |
| Parking:<br>Formula:<br>Required:<br>Provided:<br>ADA Formula:<br>Required:                                   | Auditorium or similar place of Public Assembly (1sp per 100 SQ. FT)<br>81 sp (8,053 SQ. FT./100 SQ. FT.)<br>91 sp.<br>4 spaces required per 76-100 spaces<br>4 sp. |  |  |
| Business Event Center Area:<br>Existing Buildings:<br>Open Space:                                             | 4 sp.<br>4 sp. (incld. 1 van)<br>497,455 SF (11.42 AC) = 100%<br>19,234 SF (0.44 AC) = 4%<br>478,221 SF (10.98 AC) = 96%                                           |  |  |
|                                                                                                               |                                                                                                                                                                    |  |  |