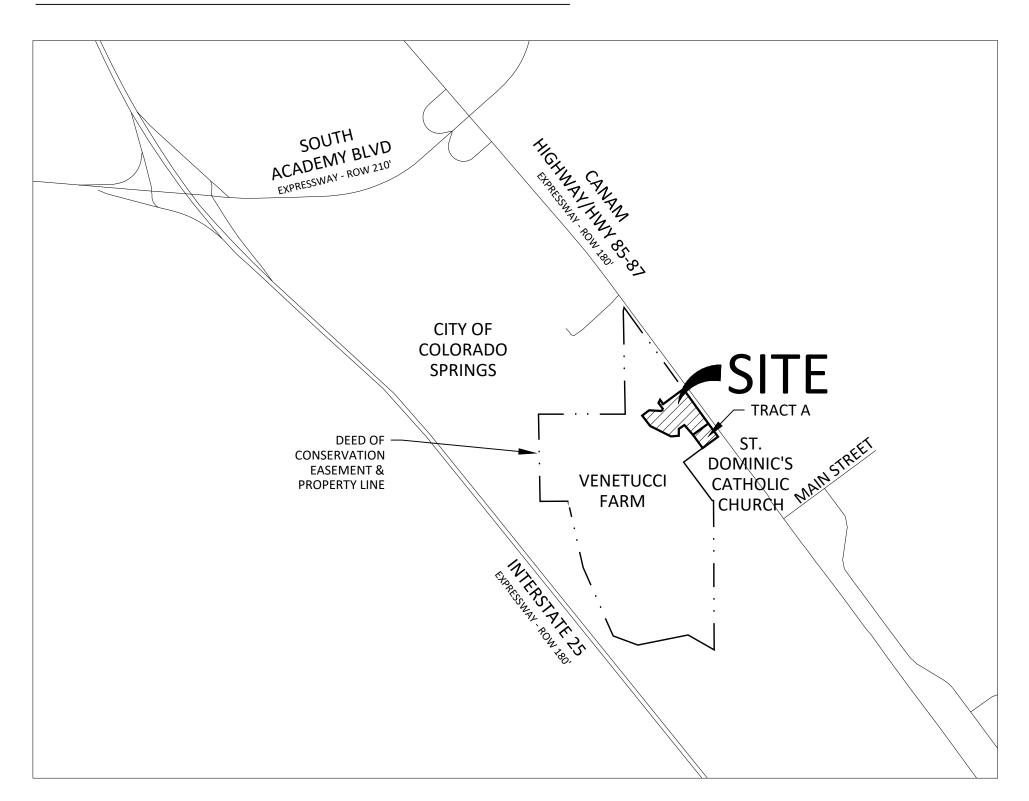

therefrom those tracts conveyed in deeds recorded February 10, 2004, at Reception No. 204023409; February 20, 2004 at Reception No. 204029383; and also excepting therefrom that four acre tract conveyed by deed recorded February 27, 2006 at Reception No. 206028784 of the recorded of the El Paso County Clerk and Recorder, County of El Paso, State of Colorado.

CONTAINING APPROXIMATE AREA: 187.23 AC

TRACT A ST DOMINIC'S CATHOLIC CHURCH (USE ALLOWED PER MOU DATED 2015) CONTAINING APPROXIMATE AREA: 4.24 AC



# **VENETUCCI FARMS**

# A PORTION OF THE SW $\frac{1}{4}$ OF THE SW $\frac{1}{4}$ OF SECTION 11 AND A PORTION OF THE NW $\frac{1}{4}$ OF SECTION 14, EL PASO, COUNTY 5202 HWY 85-87, 5210 HWY 85-87, 5304 HWY 85-87 & 5304 HWY 85 **SPECIAL USE PERMIT - BUSINESS EVENT CENTER**

VICINITY MAP



# SITE DATA

| SHE DATA                                                                                                      |                                                                                                                                                                    |  |  |
|---------------------------------------------------------------------------------------------------------------|--------------------------------------------------------------------------------------------------------------------------------------------------------------------|--|--|
| Tax ID Number:<br>Total Area:<br>Development Schedule:<br>Current Zoning:                                     | 6511300008, 651132001<br>191.47 AC (10.12 AC (440,827 SQ. FT)) -Special Use Permit Area)<br>Summer 20