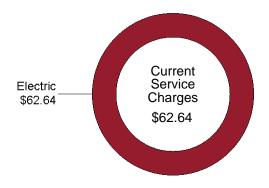

## **Summary of Charges**

| Previous Account Balance | \$174.72 |
|--------------------------|----------|
| Payments Received        | \$-93.47 |
| Previous Balance Due     | \$81.25  |
| Current Service Charges  | \$62.64  |
| New Account Balance      | \$143.89 |

## **Monthly Service Charges Overview**