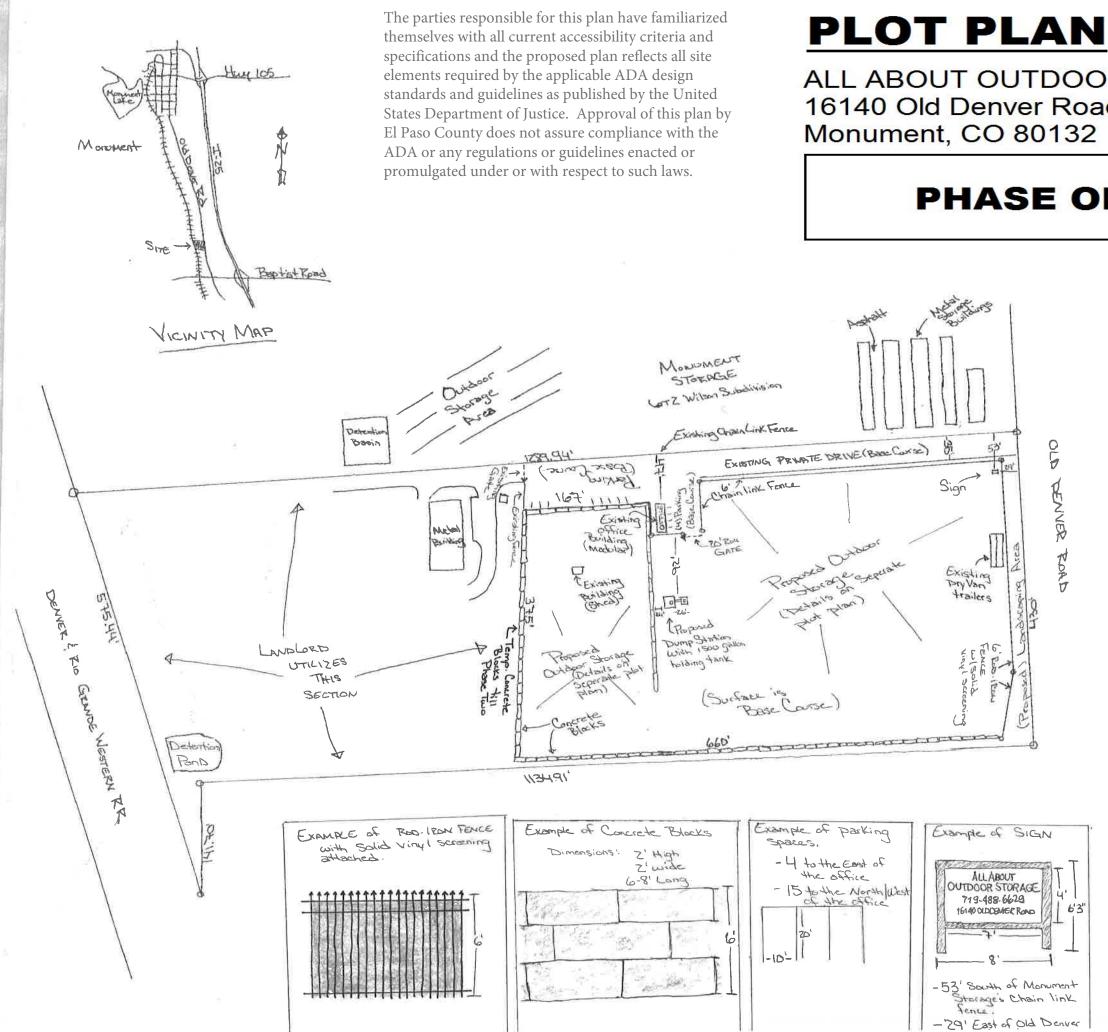

# **PLOT PLAN**

ALL ABOUT OUTDOOR STORAGE 16140 Old Denver Road Monument, CO 80132

PARKING DETAILS and INTERNAL DETAILS FOR PHASE ONE and PHASE TWO

- \* Parking Spaces are indicated with 6" wide x 9" long concrete pavers. The pavers are sunken into the ground and placed in a line to the needed measured length for each parking space.
- \* Parking Spaces are outdoor, they are not car ports or covered.

## LANDSCAPE PLAN: 16140 Old Denver Road

The parties responsible for this plan have familiarized themselves with all current accessibility criteria and specifications and the proposed plan reflects all site elements required by the applicable ADA design standards and guidelines as published by the United States Department of Justice. Approval of this plan by El Paso County does not assure compliance with the ADA or any regulations or guidelines enacted or promulgated under or with respect to such laws.

PCD File # PPR-16-037

ALL ABOUT OUTDOOR STORAGE 16140 Old Denver Road