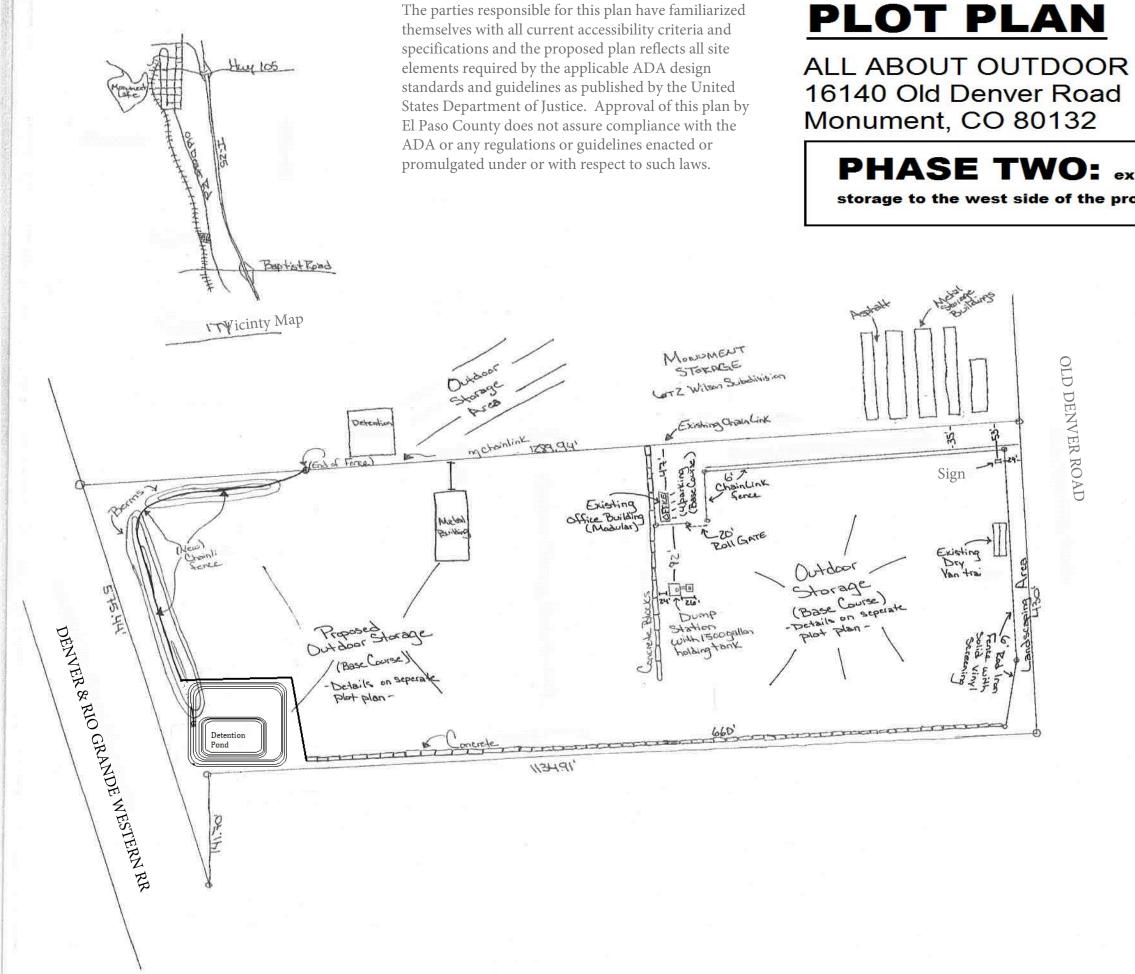

# **PLOT PLAN**

ALL ABOUT OUTDOOR STORAGE

PHASE TWO: extend outside

storage to the west side of the property

### Structures to Remain:

- Existing Office Trailer
  - o Height: 10 feet
  - o Length: 40 feet
  - o Width: 12 feet
  - Used as office
- Existing Dry Van Trailers
- Existing Metal Building
  - o Height: 19 feet
  - o Length: 120 feet
  - o Width: 60 feet