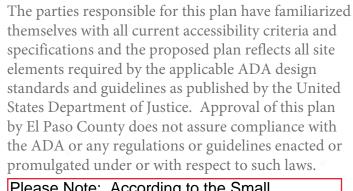

# **PLOT PLAN**

ALL ABOUT OUTDOOR STORAGE 16140 Old Denver Road Monument, CO 80132

PARKING DETAILS and INTERNAL DETAILS FOR PHASE ONE and PHASE TWO

- \* Parking Spaces are indicated with 6" wide x 9" long concrete pavers. The pavers are sunken into the ground and placed in a line to the needed measured length for each parking space.
- \* Parking Spaces are outdoor, they are not car ports or covered.

## LANDSCAPE PLAN: 16140 Old Denver Road

The parties responsible for this plan have familiarized themselves with all current accessibility criteria and specifications and the proposed plan reflects all site elements required by the applicable ADA design standards and guidelines as published by the United States Department of Justice. Approval of this plan by El Paso County does not assure compliance with the ADA or any regulations or guidelines enacted or promulgated under or with respect to such laws.

Please Note: According to the Small Business ADA Guidelines under Title I-Compliance. A business that has 14 or fewer full-time employees is exempt from being ADA compliant. We do not have any employees.