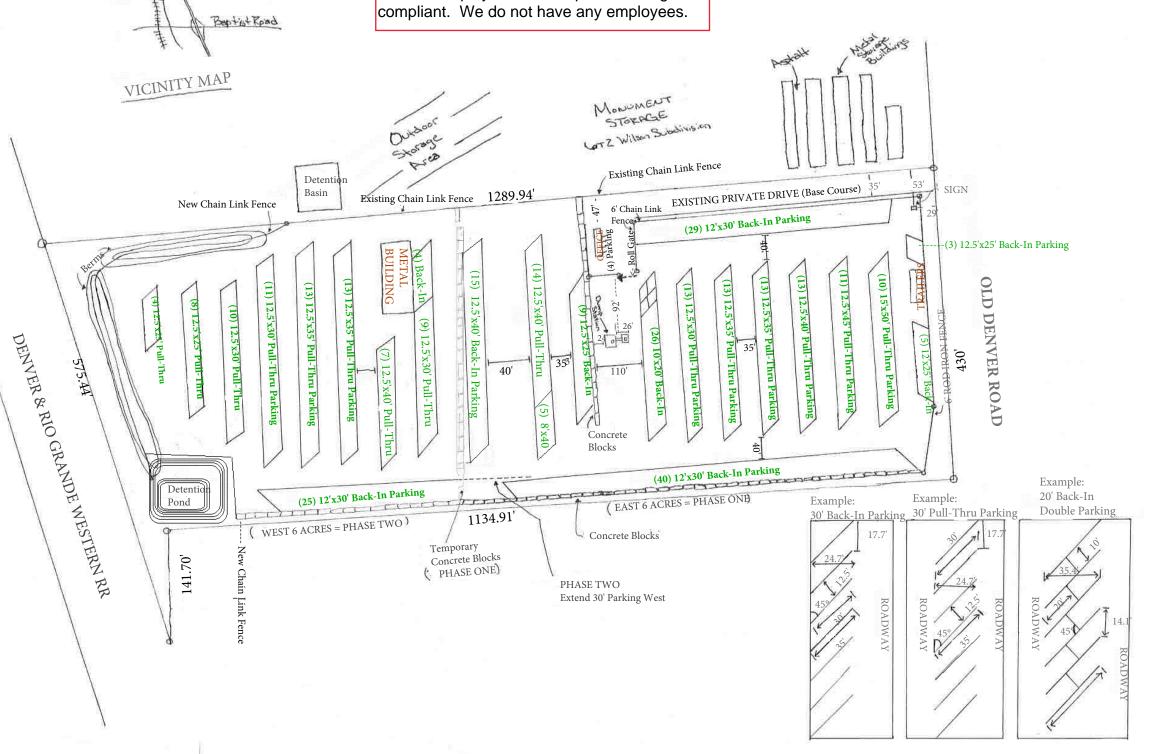

### **Existing Landscaping:**

- Rip Rap on South East corner
- Natural area on South East corner
- Mail Box

#### Required Landscaping:

- Approximately 5-6 lbs of El Paso grass seed needs to be sowed into the area along the Rod Iron Fence and Old Denver Road.
- 11-14 Moss Rock / Onyx Boulders need to be placed sporadically throughout the natural grass area.
- Approximately 21 tons of Cobblestone needs to be placed along the chain link fence to create a 2 foot border along the driveway and then extend around the mail box along the driveway.