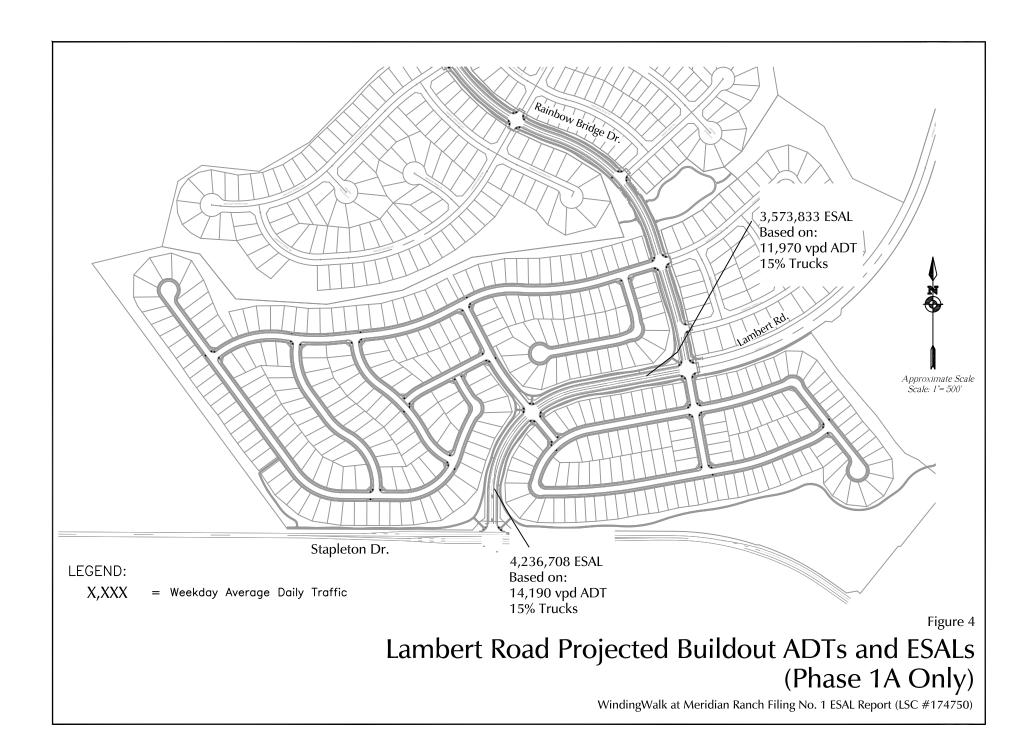

## **AVERAGE WEEKDAY TRAFFIC**

Figure 3 shows the projected buildout average weekday traffic volumes on the street segments proposed as part of Phases 1A and 1B.

Figure 4 shows the projected average daily traffic volumes (at buildout of the Meridian Ranch development) projected for the segment of Lambert Road to be paved with Phase 1A.

Table 2 shows the ESAL calculations for each street segment based the buildout total average weekday traffic volumes. Figure 3 shows the recommended classification and design ESAL for each segment.

Figure 4 shows the design ESALs for the two segments of Lambert Road to be paved with Filing 1 Phases 1A and 1B. Lambert Road is classified as an Urban Non-Residential Collector. The ESAL calculation is based on the ECM-standard fifteen percent trucks for Non-Residential Collector streets.

ESALs for Rainbow Bridge Drive north of WindingWalk Drive will be determined with Filing 1 Phase 2 and an ESAL report will be submitted for Phase 2.

\* \* \* \* \*

Please contact me if you have any questions.