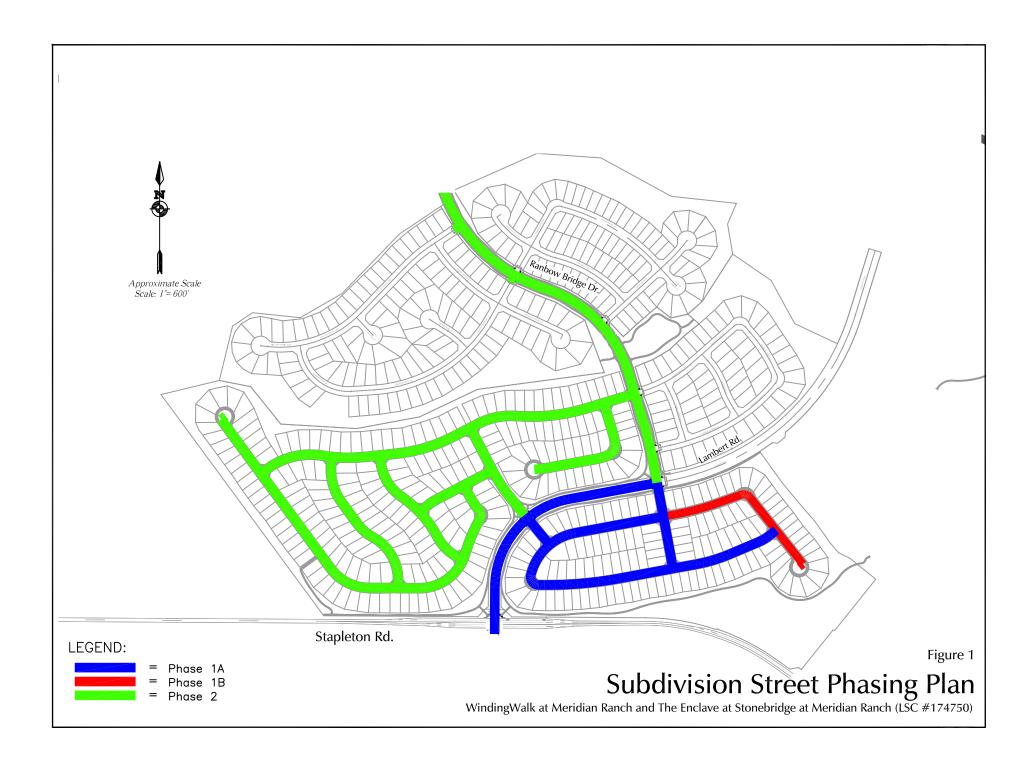

### APPLICANT'S INTENT

The intent is to try to pave as many streets as possible this year, so the project is divided into two phases in area east of Lambert as shown on the Figure 1 (and the attached phasing exhibit). Construction has been focused in the area between Lambert, Stapleton, and the Vistas Filing 1 in order to have a complete functional area ready for home building and sales during the winter months. We expect to pave Phase 1A, the pavement recommendation area and report that has been submitted, for sure this year and hopeful to pave Phase 1B as well. We will submit the pavement recommendation for Phase 1B as soon as we can do the borings and prepare the report. The proposed pavement phasing for WindingWalk Filing 1 has been discussed with County Inspection Staff. The timing of the phasing is strictly based on construction scheduling and seasons. Phase 2 is anticipated to be paved after utility construction this winter and set to begin in the Spring of 2019.

## **SUBDIVISION STREET PHASING**

As explained in the "Applicant's Intent" section above, Figure 1 shows the proposed subdivision street phasing for the streets within WindingWalk at Meridian Ranch Filing 1. Figure 2 shows the proposed subdivision street names. As shown on Figure 1 Lambert Road will be constructed north from Stapleton

Drive to Rainbow Bridge Drive as part of Phase 1A. Rainbow Bridge Drive is not planned to be constructed until Phase 2.