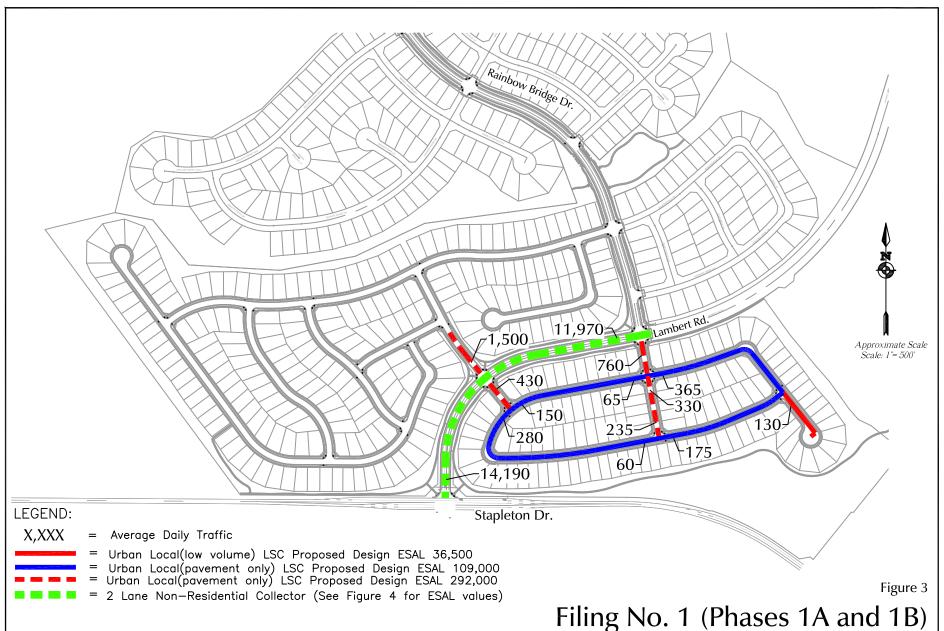

## **AVERAGE WEEKDAY TRAFFIC**

Figure 3 shows the projected buildout average weekday traffic volumes on the street segments proposed as part of Phases 1A and 1B.

Figure 4 shows the projected average daily traffic volumes (at buildout of the Meridian Ranch development) projected for the segment of Lambert Road to be paved with Phase 1A.

These volumes are based on the trip generation estimates and long-term directional distribution estimates shown in the May 2018 traffic impact study and on detailed estimates of trip routing on the subdivision street network.

Segments have been identified as Urban Local (Low Volume) or Urban Local (Pavement Only). For purposes of this ESAL calculation report, the Urban Local (Pavement Only) category has been divided into ADT (average daily traffic) ranges. By determining design ESALs using this procedure, the geotechnical engineer may be able to determine a suitable pavement section requiring, in some cases, slightly less base course depth, thereby saving on material costs while at the same time providing an appropriate design. The average daily traffic volumes for Urban Local street were broken into two ranges as shown in the attached Table 1. As presented in the table, these ranges are from 300-1,120 and 1,120-3,000 vehicles per day. The purpose of grouping the traffic volumes in this way was to provide a means of comparing the calculated and proposed design ESAL values for each street segment to the minimum design ESAL values listed in Table D-2 of the *El Paso County Engineering Criteria Manual (ECM)* (attached for reference).

The ECM outlines procedures for calculating ESAL values and determining the corresponding depth of asphalt pavement required based on the street classification. For Urban Local (Low Volume) streets (up to 300 ADT), the ECM requires a truck percentage of three percent to be used. For Urban Local streets (300 to 3,000 ADT), the ECM requires a truck percentage of four percent to be used. The ECM does not specify the vehicle mix of multi-unit and single-unit trucks. The ECM only indicates the total truck percentage. On Local (Low Volume) streets, a vehicle mix of two percent single-unit trucks, one percent multi-unit trucks, and 97 percent cars/pickups was assumed for a total truck percentage of three percent. On Urban Local streets, a vehicle mix of 2.33 percent single-unit trucks, 1.67 percent multi-unit trucks, and 96 percent cars/pickups was assumed for a total truck percentage of four percent.

Table 2 shows the ESAL calculations for each street segment based the buildout total average weekday traffic volumes. Figure 3 shows the recommended classification and design ESAL for each segment.

Figure 4 shows the design ESALs for the two segments of Lambert Road to be paved with Filing 1 Phases 1A and 1B. Lambert Road is classified as an Urban Non-Residential Collector. The ESAL calculation is based on the ECM-standard fifteen percent trucks for Non-Residential Collector streets.