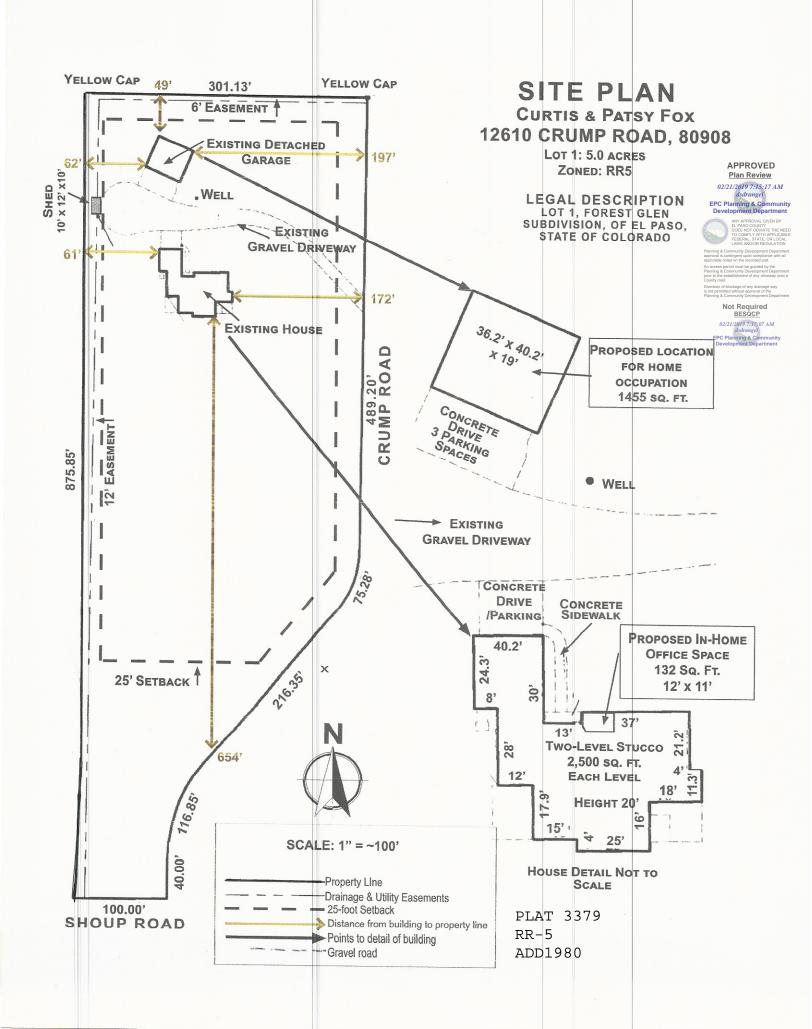

## File Name: AL-18-030 El Paso County Parcel Information PARCEL NAME Zone Map No. 6212002004 FOX CURTIS E ADDRESS CITY STATE ZIP ZIPLUS Date: December 31, 2018 12610 CRUMP RD COLORADO SPRINGS CO **GUN CLUB TRL** DARR DR MOLLY CT HOLMES RD Black Forest Regionali Park CRUMP RD MILAM RD BLACK LN THIEBAUDLEN TIA LN RUSK LN SHOUP RD DONOVANLN GLENRIDGE LN CASEYLN TERRELL LN FORD DR SHADY LN LUPINE LN

Please report any parcel discrepancies to: El Paso County Assessor 1675 W. Garden of the Gods Rd. Colorado Springs, CO 80907 (719) 520-6600