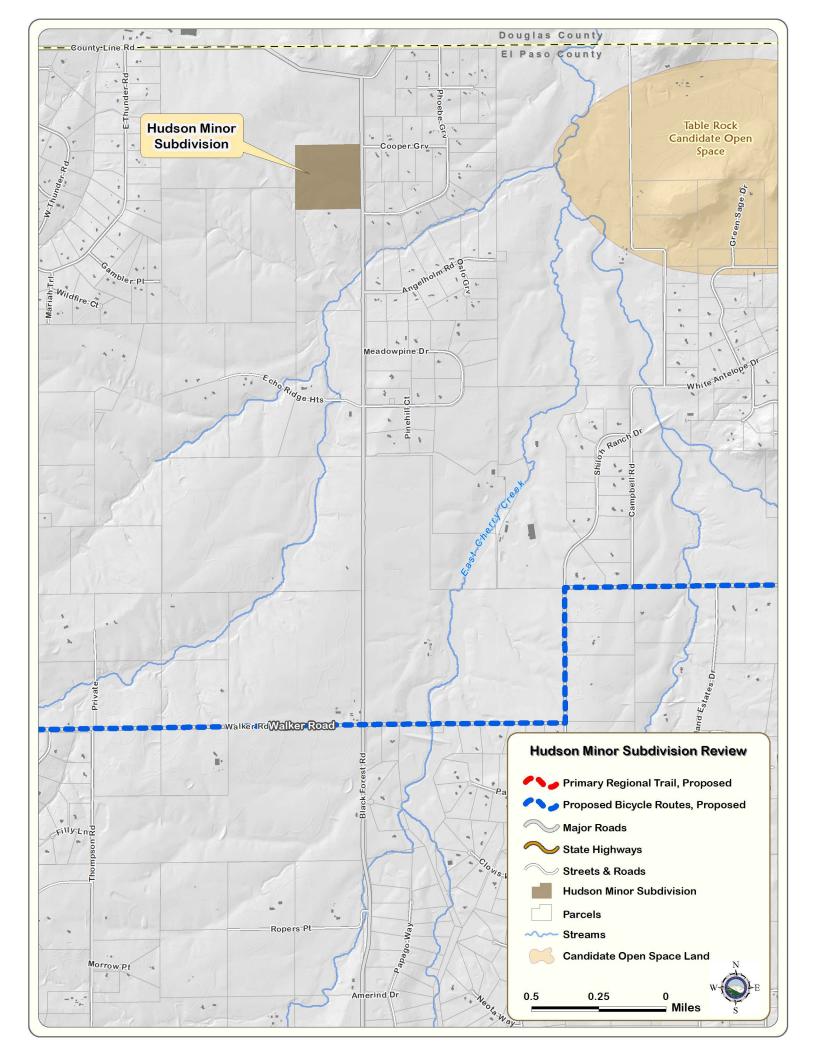

#### **Background Information:**

Request for approval by Jerome W. Hannigan and Associates, Inc. on behalf of Greg and Sheri Hudson, for Hudson Minor Subdivsion, which consists of 4 residential lots totaling 38 acres, with a minimum lot size of 5.59 acres. The property is located south of the intersection of Black Forest Road and County Line Road.

The 2013 El Paso County Parks Master Plan shows no parks, trails, or open space impacted by the proposed subdivision. The proposed Walker Road Bicycle Route is located approximately 2 miles to the south, while the Table Rock Candidate Open Space is located 0.75 miles east of the site.