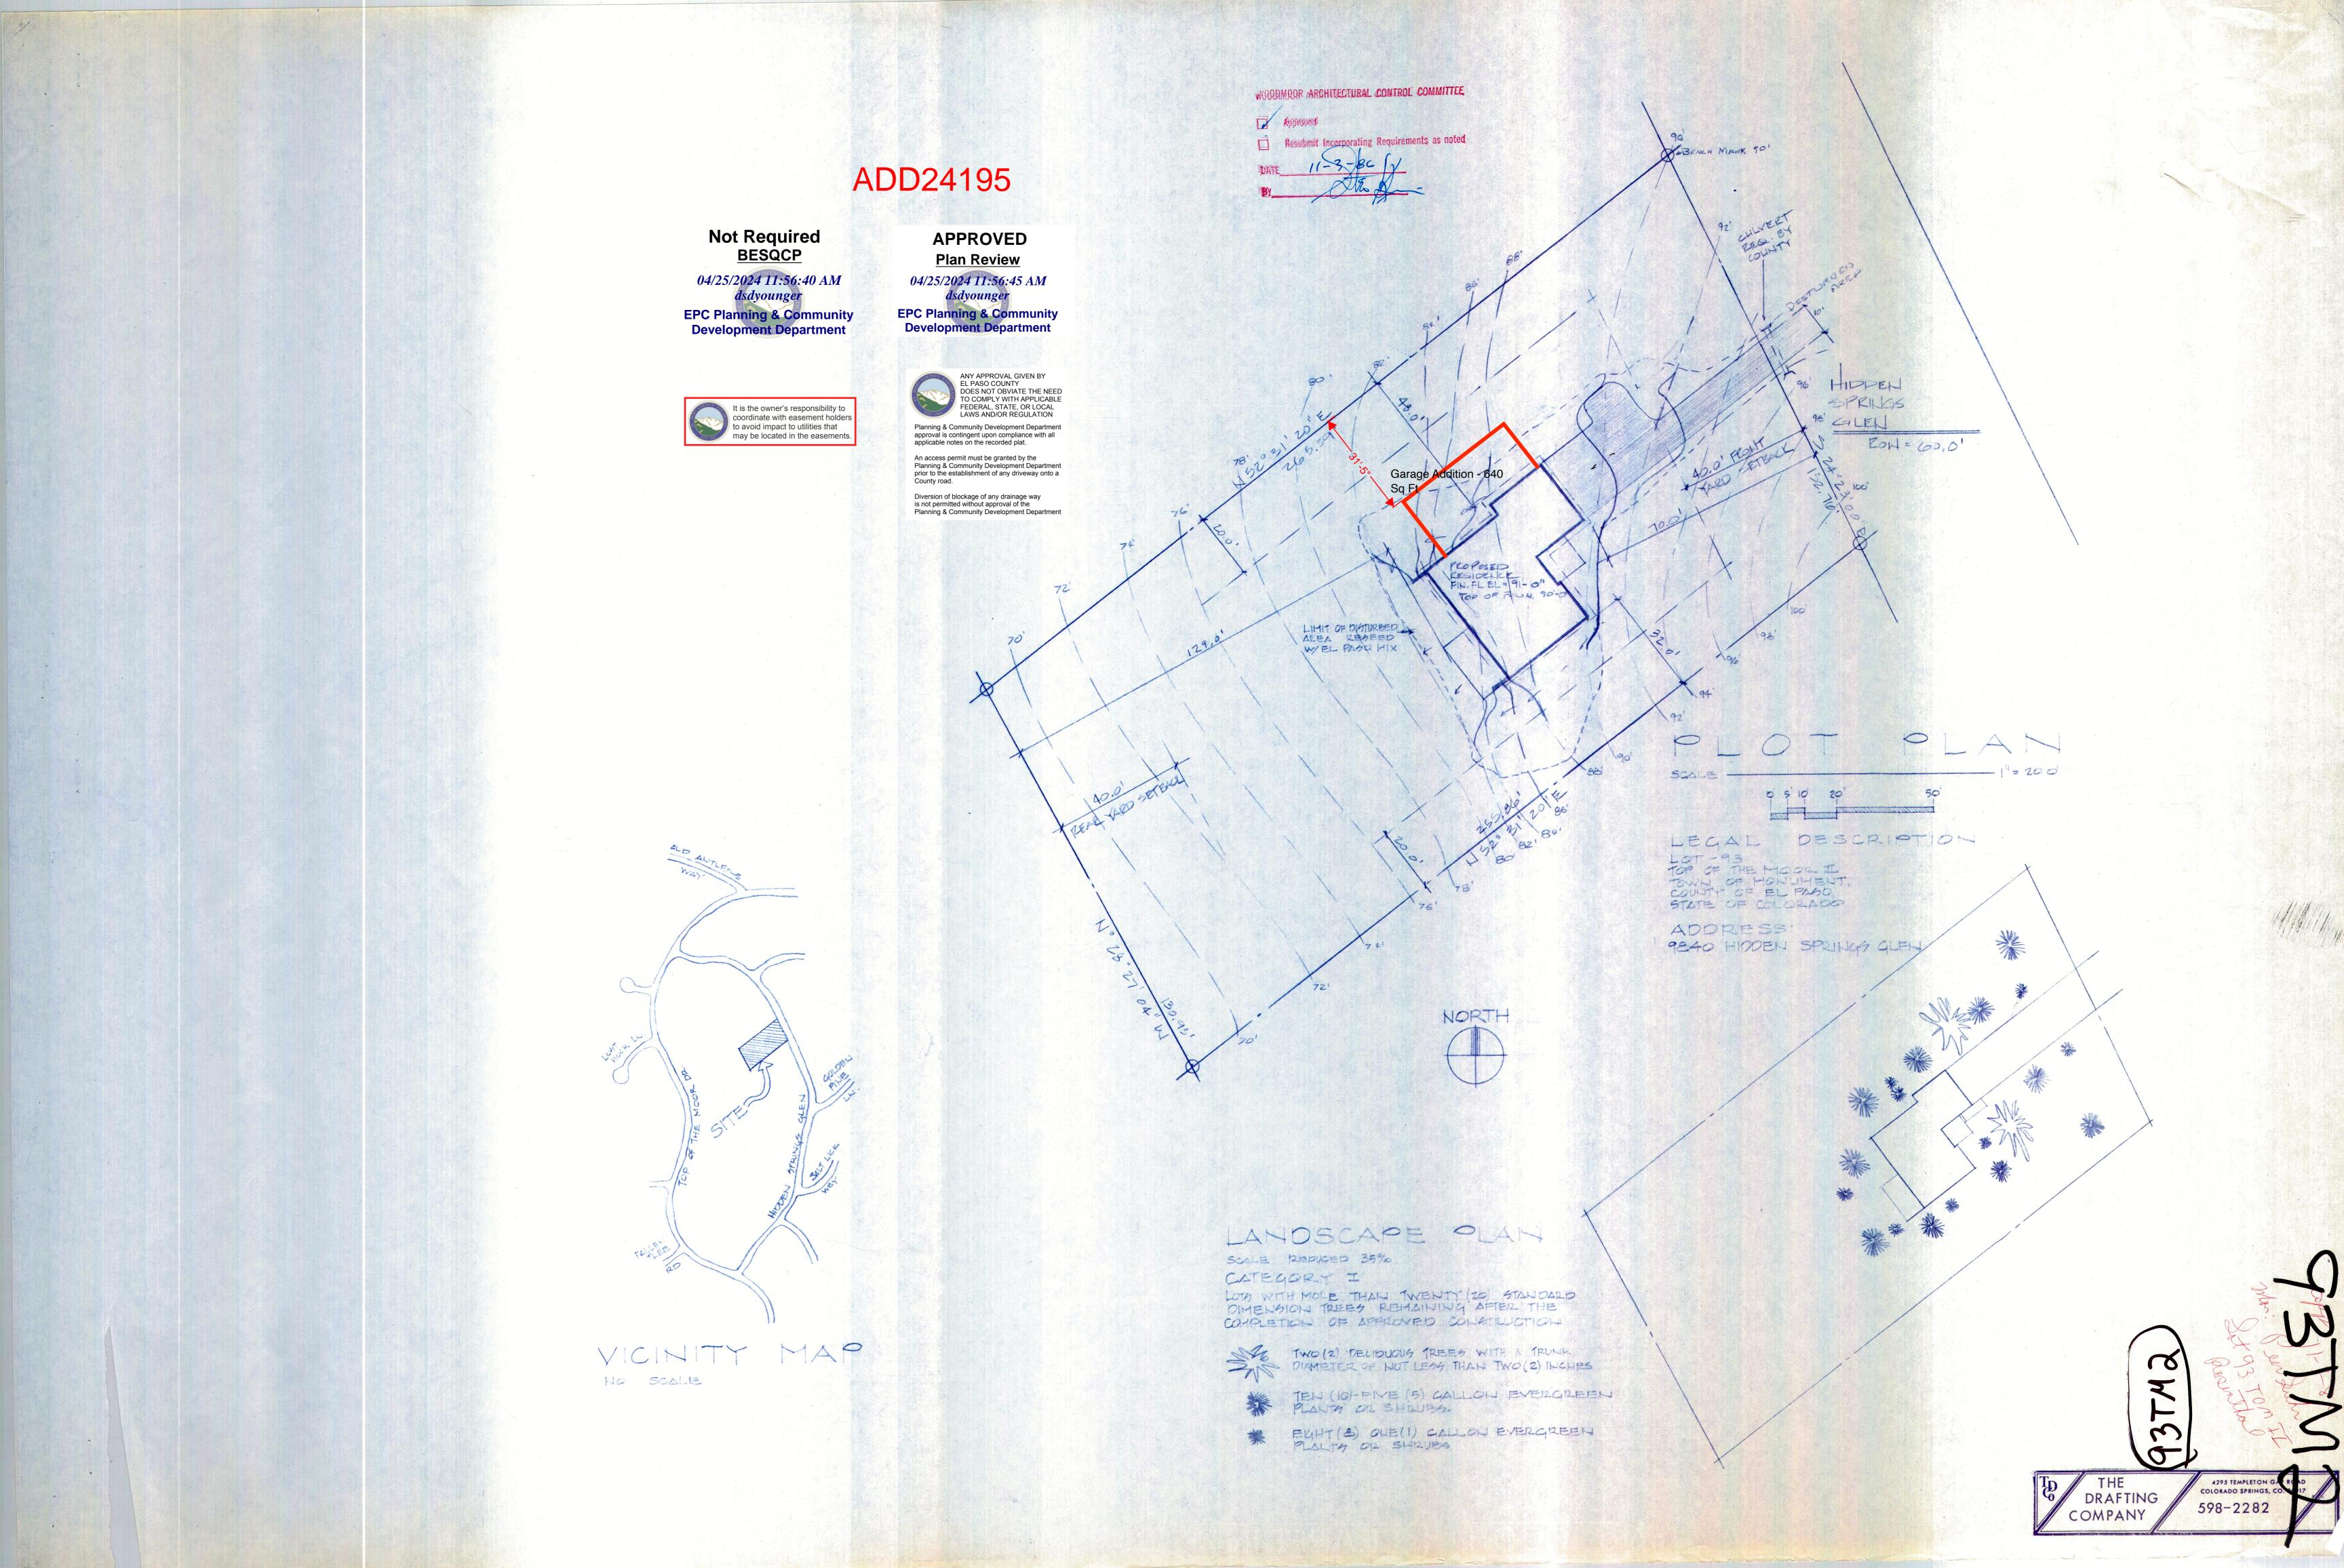

## RESIDENTIAL

2023 PPRBC IECC: N/A

Parcel: 7101304006

Address: 19840 HIDDEN SPRINGS GLN, MONUMENT

**Description:** 

**GARAGE ADDITION** 

Contractor: HOMEOWNER

Type of Unit:

## **Required Outside Departments (2)**

**County Zoning** 

**APPROVED** 

**Plan Review** 

04/25/2024 11:57:03 AM dsdyounger

EPC Planning & Community Development Department **Woodmoor Water** 

Release of this plan does not preclude compliance with all applicable codes, ordinances and other pertinent regulations. This plan set must be present on the job site for every inspection.