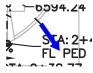

Label low point - Does it drain?

Show slopes at sidewalk landings and on sidewalk prior to landing.

Subject: Text Box Page Index: 25

Date: 12/28/2021 9:23:49 AM

Author: CDurham

Color: Layer: Space:

Page Label: 25