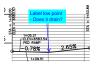

Label low point - Does it drain?

Show slopes at sidewalk landings and on sidewalk prior to landing.

Subject: Text Box Page Index: 25

Date: 12/28/2021 9:23:49 AM

Author: CDurham

Color: Layer: Space:

Page Label: 25

Author: CDurham

Color: Layer: Space:

Page Label: 26

Does low point drain?

Subject: Callout Page Index: 26

Date: 12/28/2021 9:42:38 AM

Author: CDurham

Color: Layer: Space:

Page Label: 26

Does low point drain?

Subject: Callout Page Index: 27

Date: 12/28/2021 9:43:26 AM

Author: CDurham

Color: Layer: Space:

Page Label: 27

Does low point drain?

Subject: Callout Page Index: 27

Date: 12/28/2021 9:43:36 AM

Author: CDurham

Color: Layer: Space:

Page Label: 27

Does low point drain?

Subject: Text Box Page Index: 27

Date: 12/28/2021 9:43:55 AM