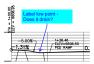

Label low point - Does it drain?

Show slopes at sidewalk landings and on sidewalk prior to landing.

Subject: Text Box Page Index: 25

Date: 12/28/2021 9:23:49 AM

Author: CDurham

Color: Layer: Space:

Page Label: 25