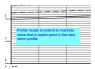

Label low point - Does it drain?

Show slopes at sidewalk landings and on sidewalk prior to landing.

Subject: Text Box Page Index: 25

Date: 12/28/2021 9:23:49 AM

Author: CDurham

Color: Layer: Space:

Page Label: 25

Show slopes at sidewalk landings and on sidewalk

prior to landing.

Subject: Callout Page Index: 25

Date: 12/28/2021 9:24:58 AM

Author: CDurham

Color: Layer: Space:

Page Label: 25

Show slopes - all details