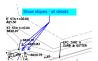

Label low point - Does it drain?

Show slopes at sidewalk landings and on sidewalk prior to landing.

Subject: Text Box Page Index: 25

Date: 12/28/2021 9:23:49 AM

Author: CDurham

Color: Layer: Space:

Page Label: 25

Show slopes at sidewalk landings and on sidewalk

prior to landing.

Subject: Callout Page Index: 25

Date: 12/28/2021 9:24:58 AM

Author: CDurham

Color: Layer: Space:

Page Label: 25

Show slopes - all details