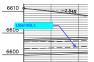

Page Label: 16

Min K-value for sag curve = 26

6610

Subject: Text Box Page Index: 16

Date: 12/27/2021 4:24:41 PM

Author: CDurham Color:

Layer: Space: Page Label: 16 MATCH LINE

Subject: Cloud+ Page Index: 16