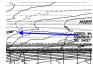

Does this double line represent the concrete wall and concrete swale? Please clarify.

-----

Subject: Engineer Page Index: 4 Date: 12/27/2021 1:14:27 PM Author: dotprete Color: Layer: Space: Page Label: 4

Subject: Engineer Page Index: 4 Date: 12/27/2021 1:07:07 PM Author: dotprete Color: ■ Layer: Space: Page Label: 4

Define linetype

Subject: Engineer Page Index: 4 Date: 12/27/2021 1:06:55 PM Author: dotprete Color: Layer: Space: Page Label: 4