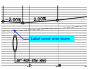

Author: CDurham

Color: Layer: Space:

Page Label: [23] 23 21187-01RD6 - RD18

Label clearance between water and storm

FURIO 7.7 UF 457989\* ELL. 600\* © 1

Subject: Cloud+ Page Index: 24

Date: 1/20/2022 5:08:08 PM