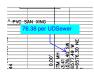

Color: Layer: Space:

Page Label: [23] 23 21187-01RD6 - RD18

30" per UDSewer output

Subject: Callout Page Index: 24

Date: 1/24/2022 3:39:49 PM

Author: CDurham

Color: Layer: Space:

Page Label: [23] 23 21187-01RD6 - RD18

76.38 per UDSewer

Subject: Callout Page Index: 24

Date: 1/24/2022 3:41:17 PM

Author: CDurham

Color: Layer: Space:

Page Label: [23] 23 21187-01RD6 - RD18

Add inv elev

25 (5)