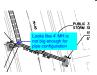

Color: Layer: Space:

Page Label: [9] 9 21187-01RD1 - RD4

Does not look like 4' MH will accommodate

proposed pipe configuration

11 (1)

Subject: Text Box Page Index: 11

Date: 1/20/2022 11:04:20 AM

Author: CDurham

Color: Layer: Space:

Page Label: [25] 25 21187-01SD1 - SD2

Looks like 4' MH is not big enough for pipe

configuration

Subject: Callout

Page Index: 25 Date: 1/24/2022 3:48:56 PM

Author: CDurham

Color: Layer: Space: