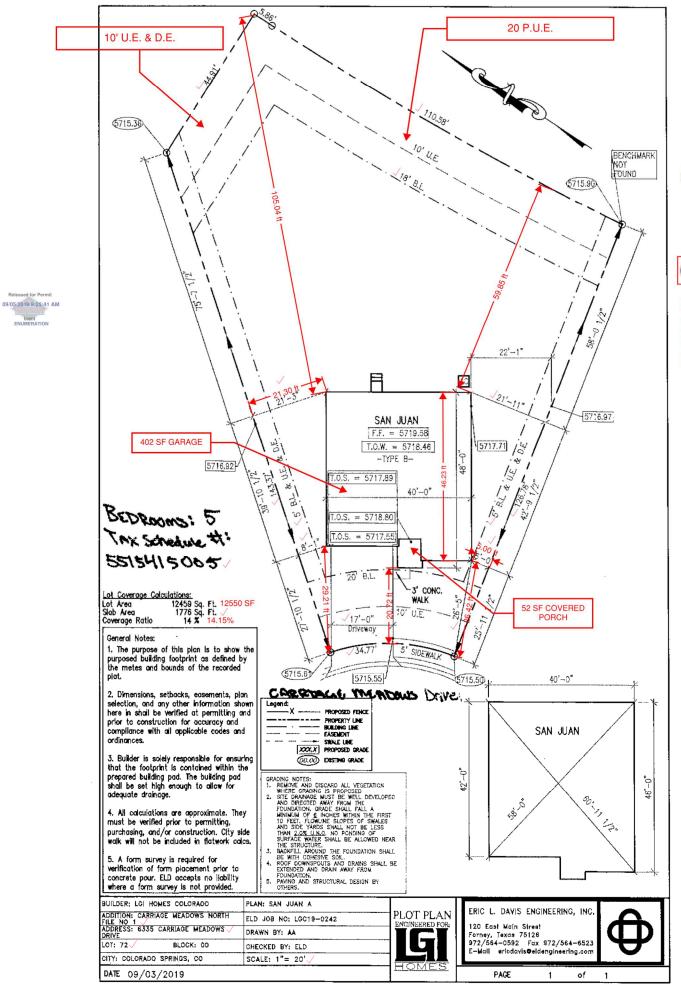

iversion of blockage of any drainage way not permitted without approval of the language & Community Development Departmen

SFD191161 PLAT 14242 ZONE PUD DIST 4

**2017 PPRBC** 

Parcel: 5515415005

Map #: 957G

Address: 6335 CARRIAGE MEADOWS DR, COLORADO SPRINGS

**Description:** 

RESIDENCE

Type of Unit:

| Garage        | 402  |
|---------------|------|
| Main Level    | 1322 |
| Upper Level 1 | 1491 |

3215 Total Square Feet