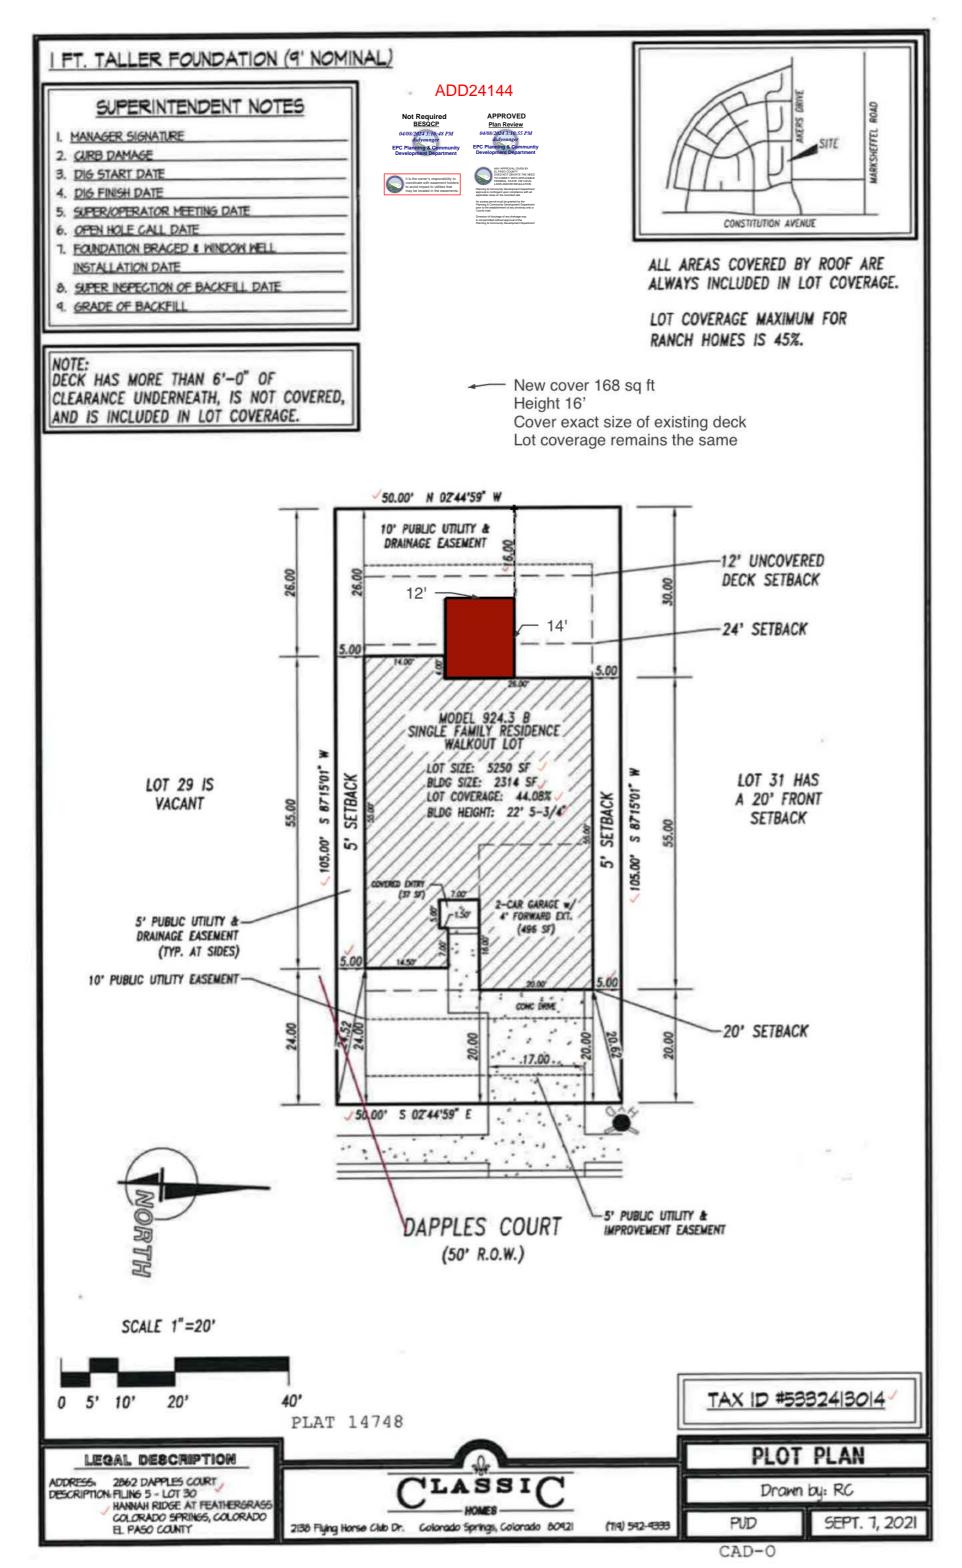

# RESIDENTIAL

2023 PPRBC IECC: N/A

Parcel: 5332413014

Address: 2862 DAPPLES CT, COLORADO SPRINGS

**Description:** 

**PATIO COVER** 

Contractor: T. ANTHONY CONSTRUCTION LLC

Type of Unit: