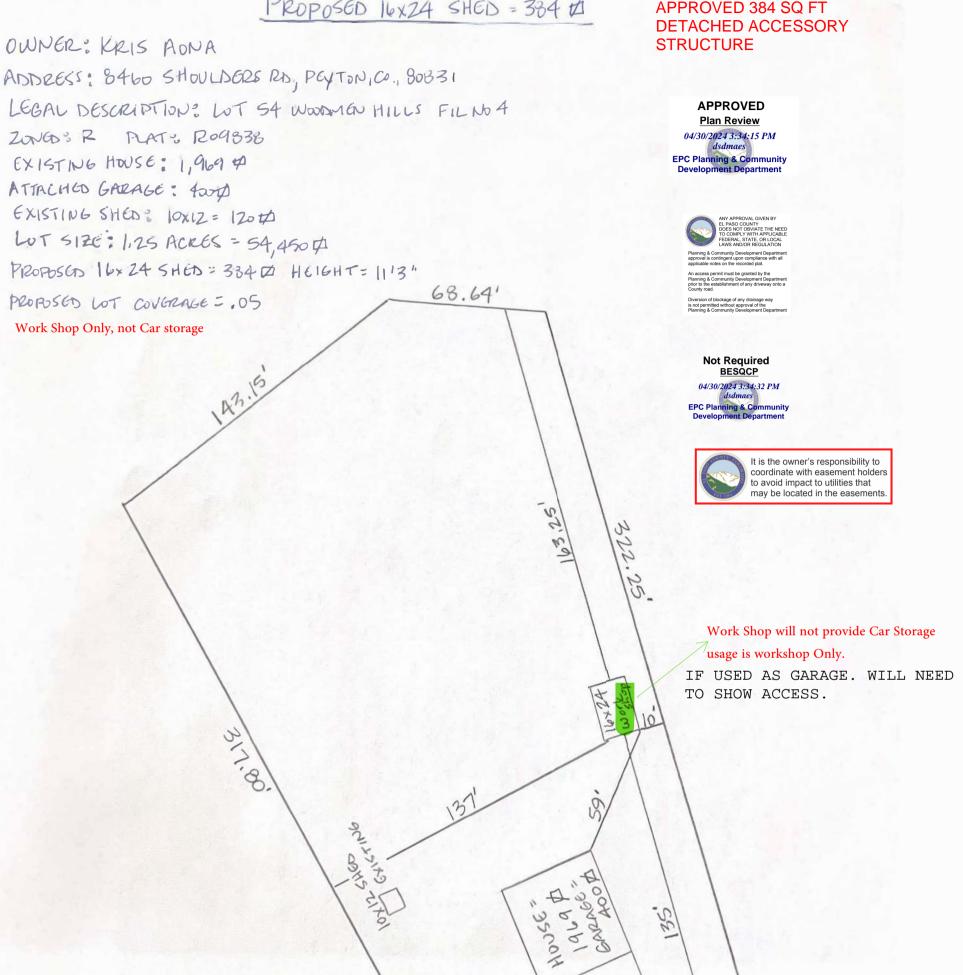

PROPOSED 16x24 SHED = 384 1

FILE - ADD24212 ZONING-RR-0.5 PLAT - 9838

### DETACHED ACCESSORY STRUCTURE

Contractor: TUFF SHED INC

Type of Unit:

## **Required Outside Departments (1)**

**County Zoning** 

APPROVED Plan Review

04/30/2024 3:35:13 PM

dsdmaes EPC Planning & Community Development Department

> Release of this plan does not preclude compliance with all applicable codes, ordinances and other pertinent regulations. This plan set must be present on the job site for every inspection.