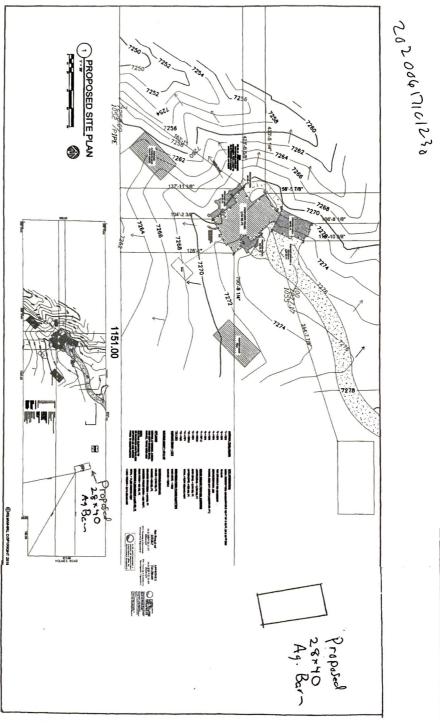

I, as applicant, owner and hold title to the following described real property:

12660 HOLMES ROAD GJ CO 80408 Street Address SZNLSEYSEY EN EIRO FTOFSZOFT, ENETO Legal Description 62120000 25 Assessor Tax Schedule Number

El Paso County, Colorado

I hereby acknowledge and agree to the following:

- The information provided on my application is accurate and demonstrates an agricultural use on the property described above.
- An agricultural structure shall not be exempt from obtaining a building permit unless an application
- for an agricultural structure exemption from the Building Code and a site plan have been approved by the El Paso County Planning and Community Development Department and this affidavit is signed and recorded with the El Paso County Clerk and Recorder's Office.
- The structure shall not be converted to a use other than an agricultural use without first obtaining all applicable permits and approvals from the Pikes Peak Regional Building Department and the El Paso County Planning and Community Development Department.