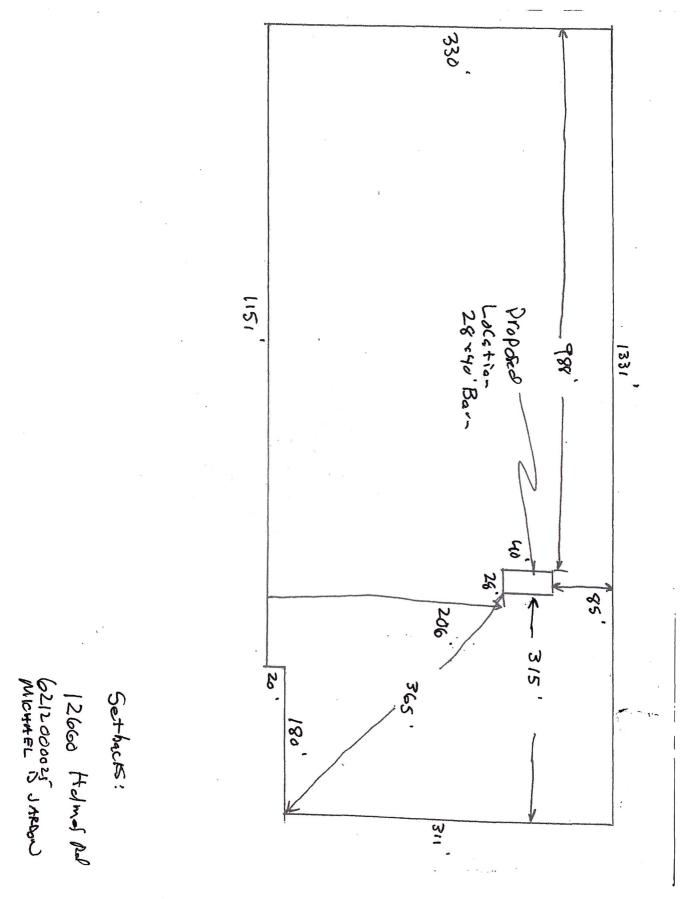

I, as applicant, owner and hold title to the following described real property:

12660 HOLMES ROAD GJ CO 80408 Street Address SZNLSEYSEY EN EIRO FTOFSZOFT, ENETO Legal Description 62120000 25 Assessor Tax Schedule Number

El Paso County, Colorado

I hereby acknowledge and agree to the following:

- The information provided on my application is accurate and demonstrates an agricultural use on the property described above.
- An agricultural structure shall not be exempt from obtaining a building permit unless an application
- for an agricultural structure exemption from the Building Code and a site plan have been approved by the El Paso County Planning and Community Development Department and this affidavit is signed and recorded with the El Paso County Clerk and Recorder's Office.
- The structure shall not be converted to a use other than an agricultural use without first obtaining all applicable permits and approvals from the Pikes Peak Regional Building Department and the El Paso County Planning and Community Development Department.