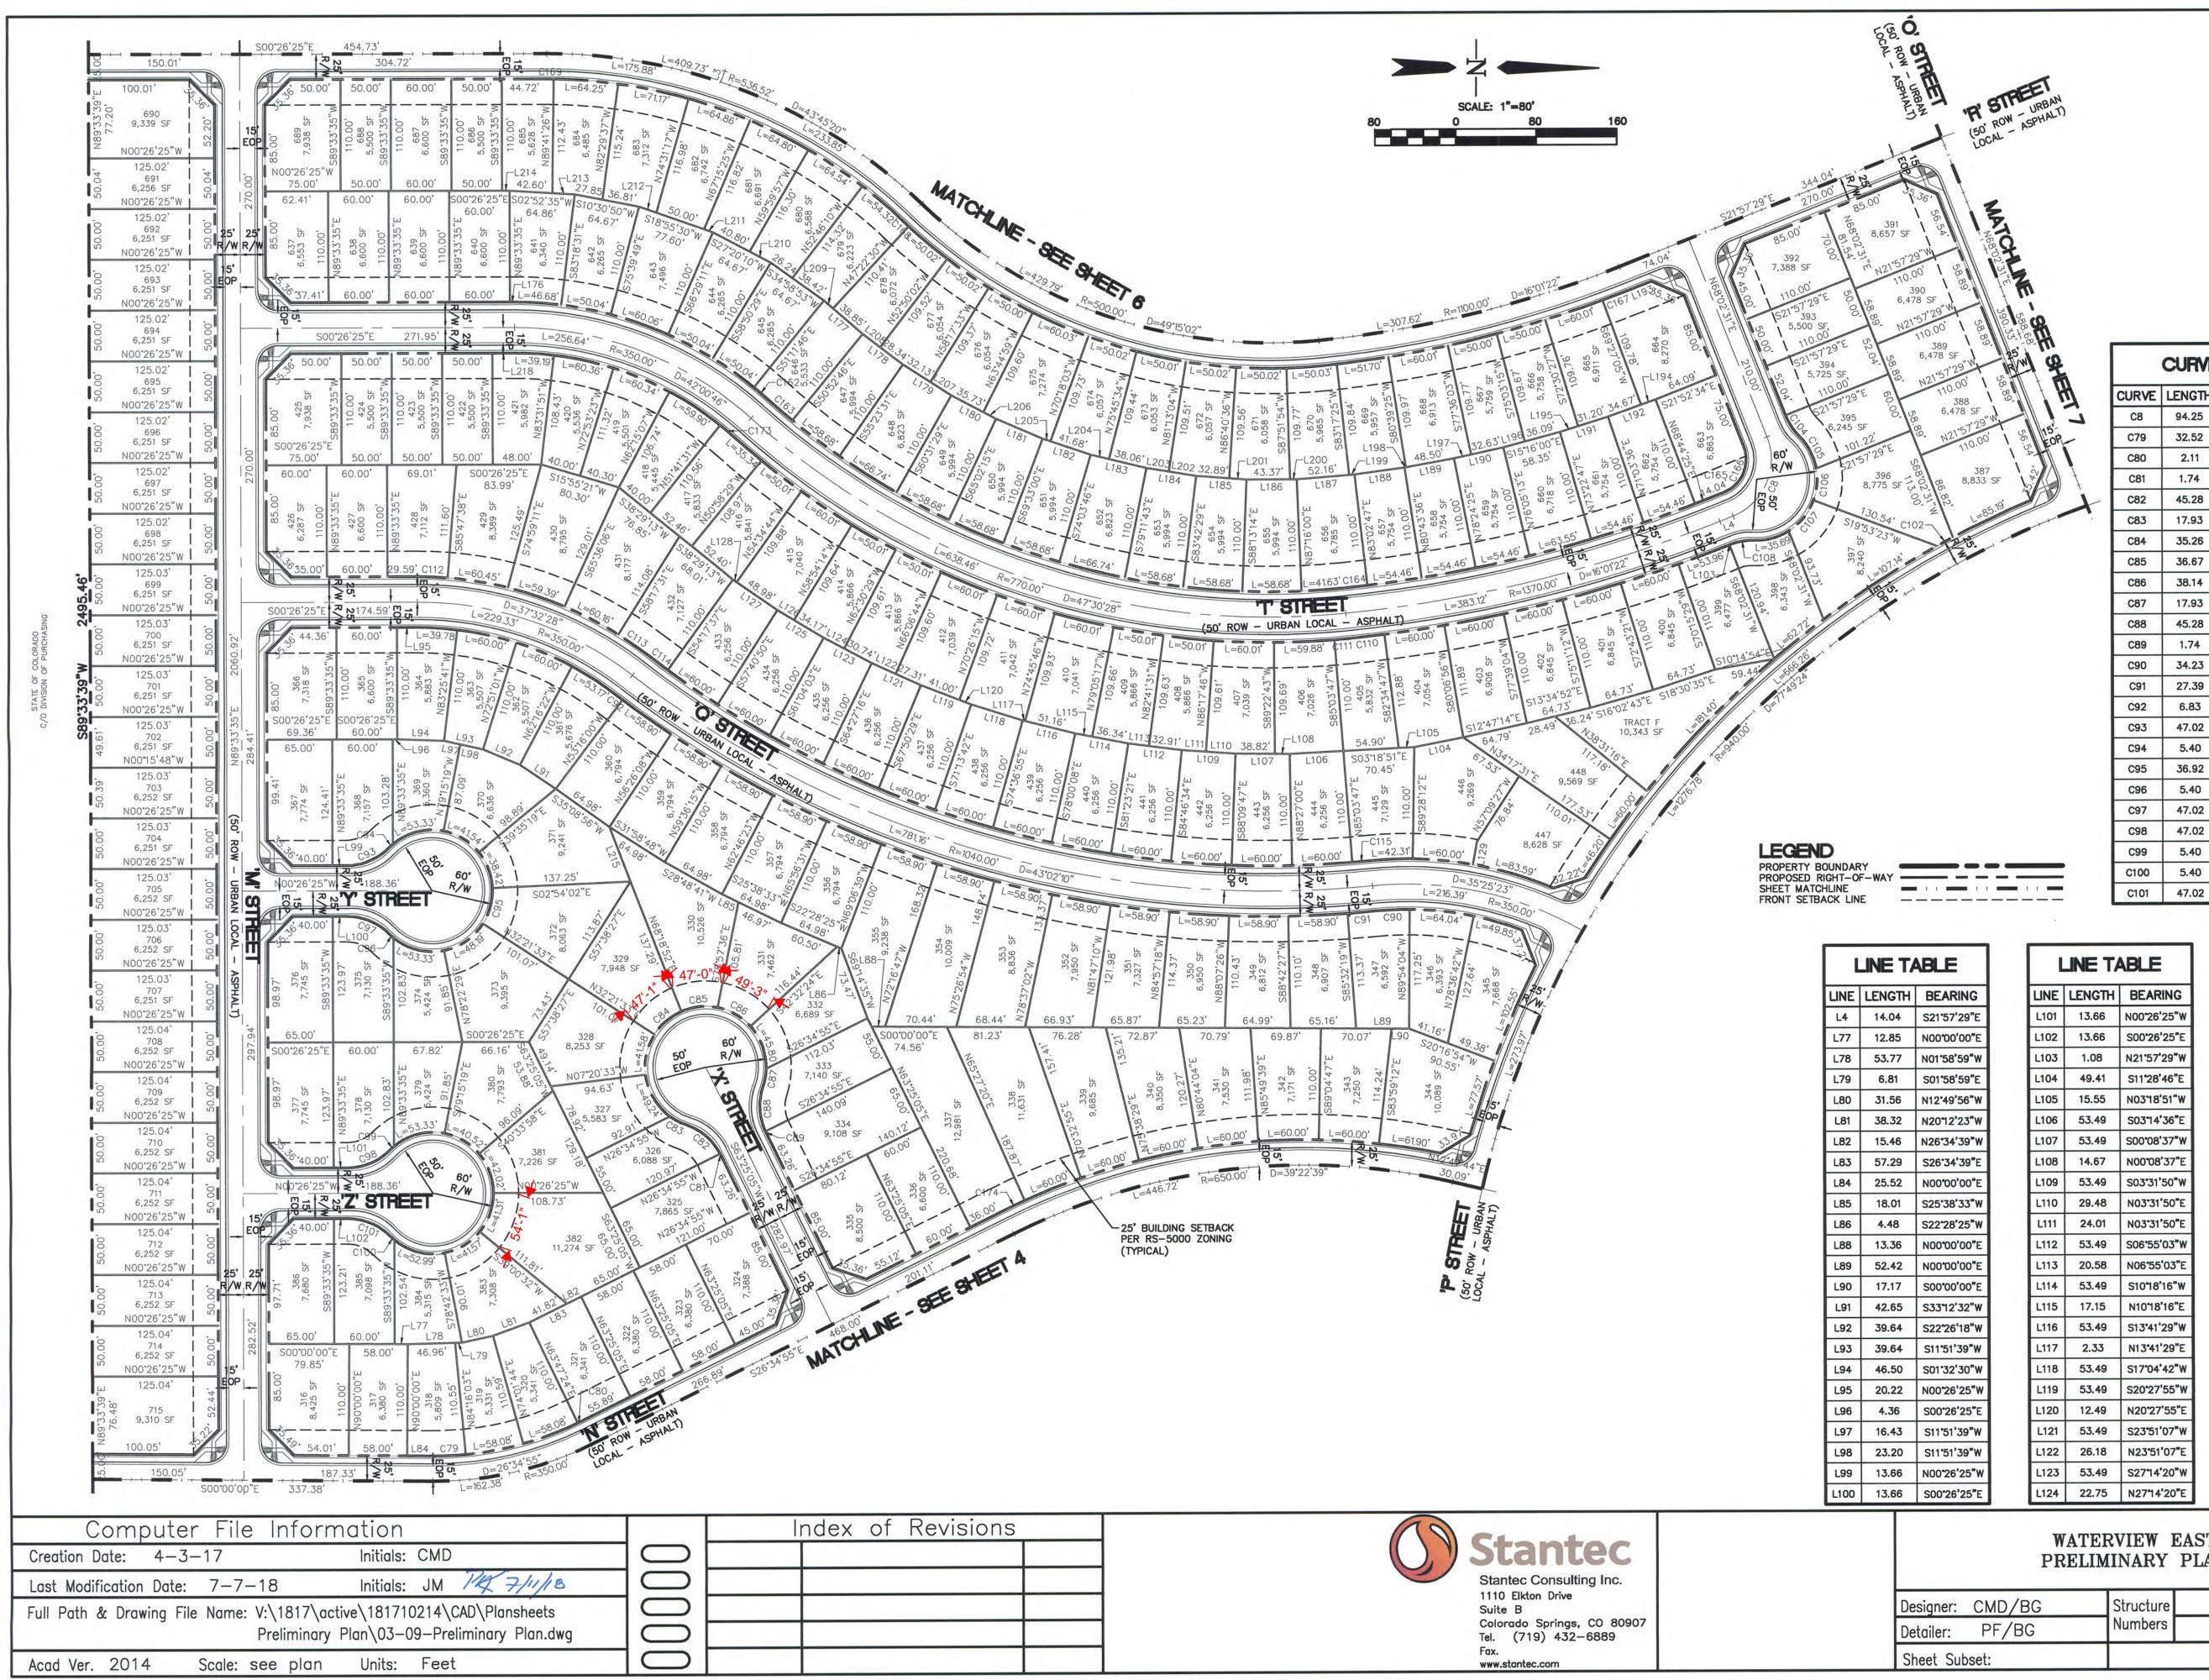

PCD File # SP-17-010

| WATERVIEW EAST<br>PRELIMINARY PLAN |           | Project No./Code<br>181710214 |
|------------------------------------|-----------|-------------------------------|
| Designer: BG                       | Structure |                               |
| Detailer: PF                       | Numbers   |                               |
| Sheet Subset:                      |           | Sheet Number 1 of 8           |