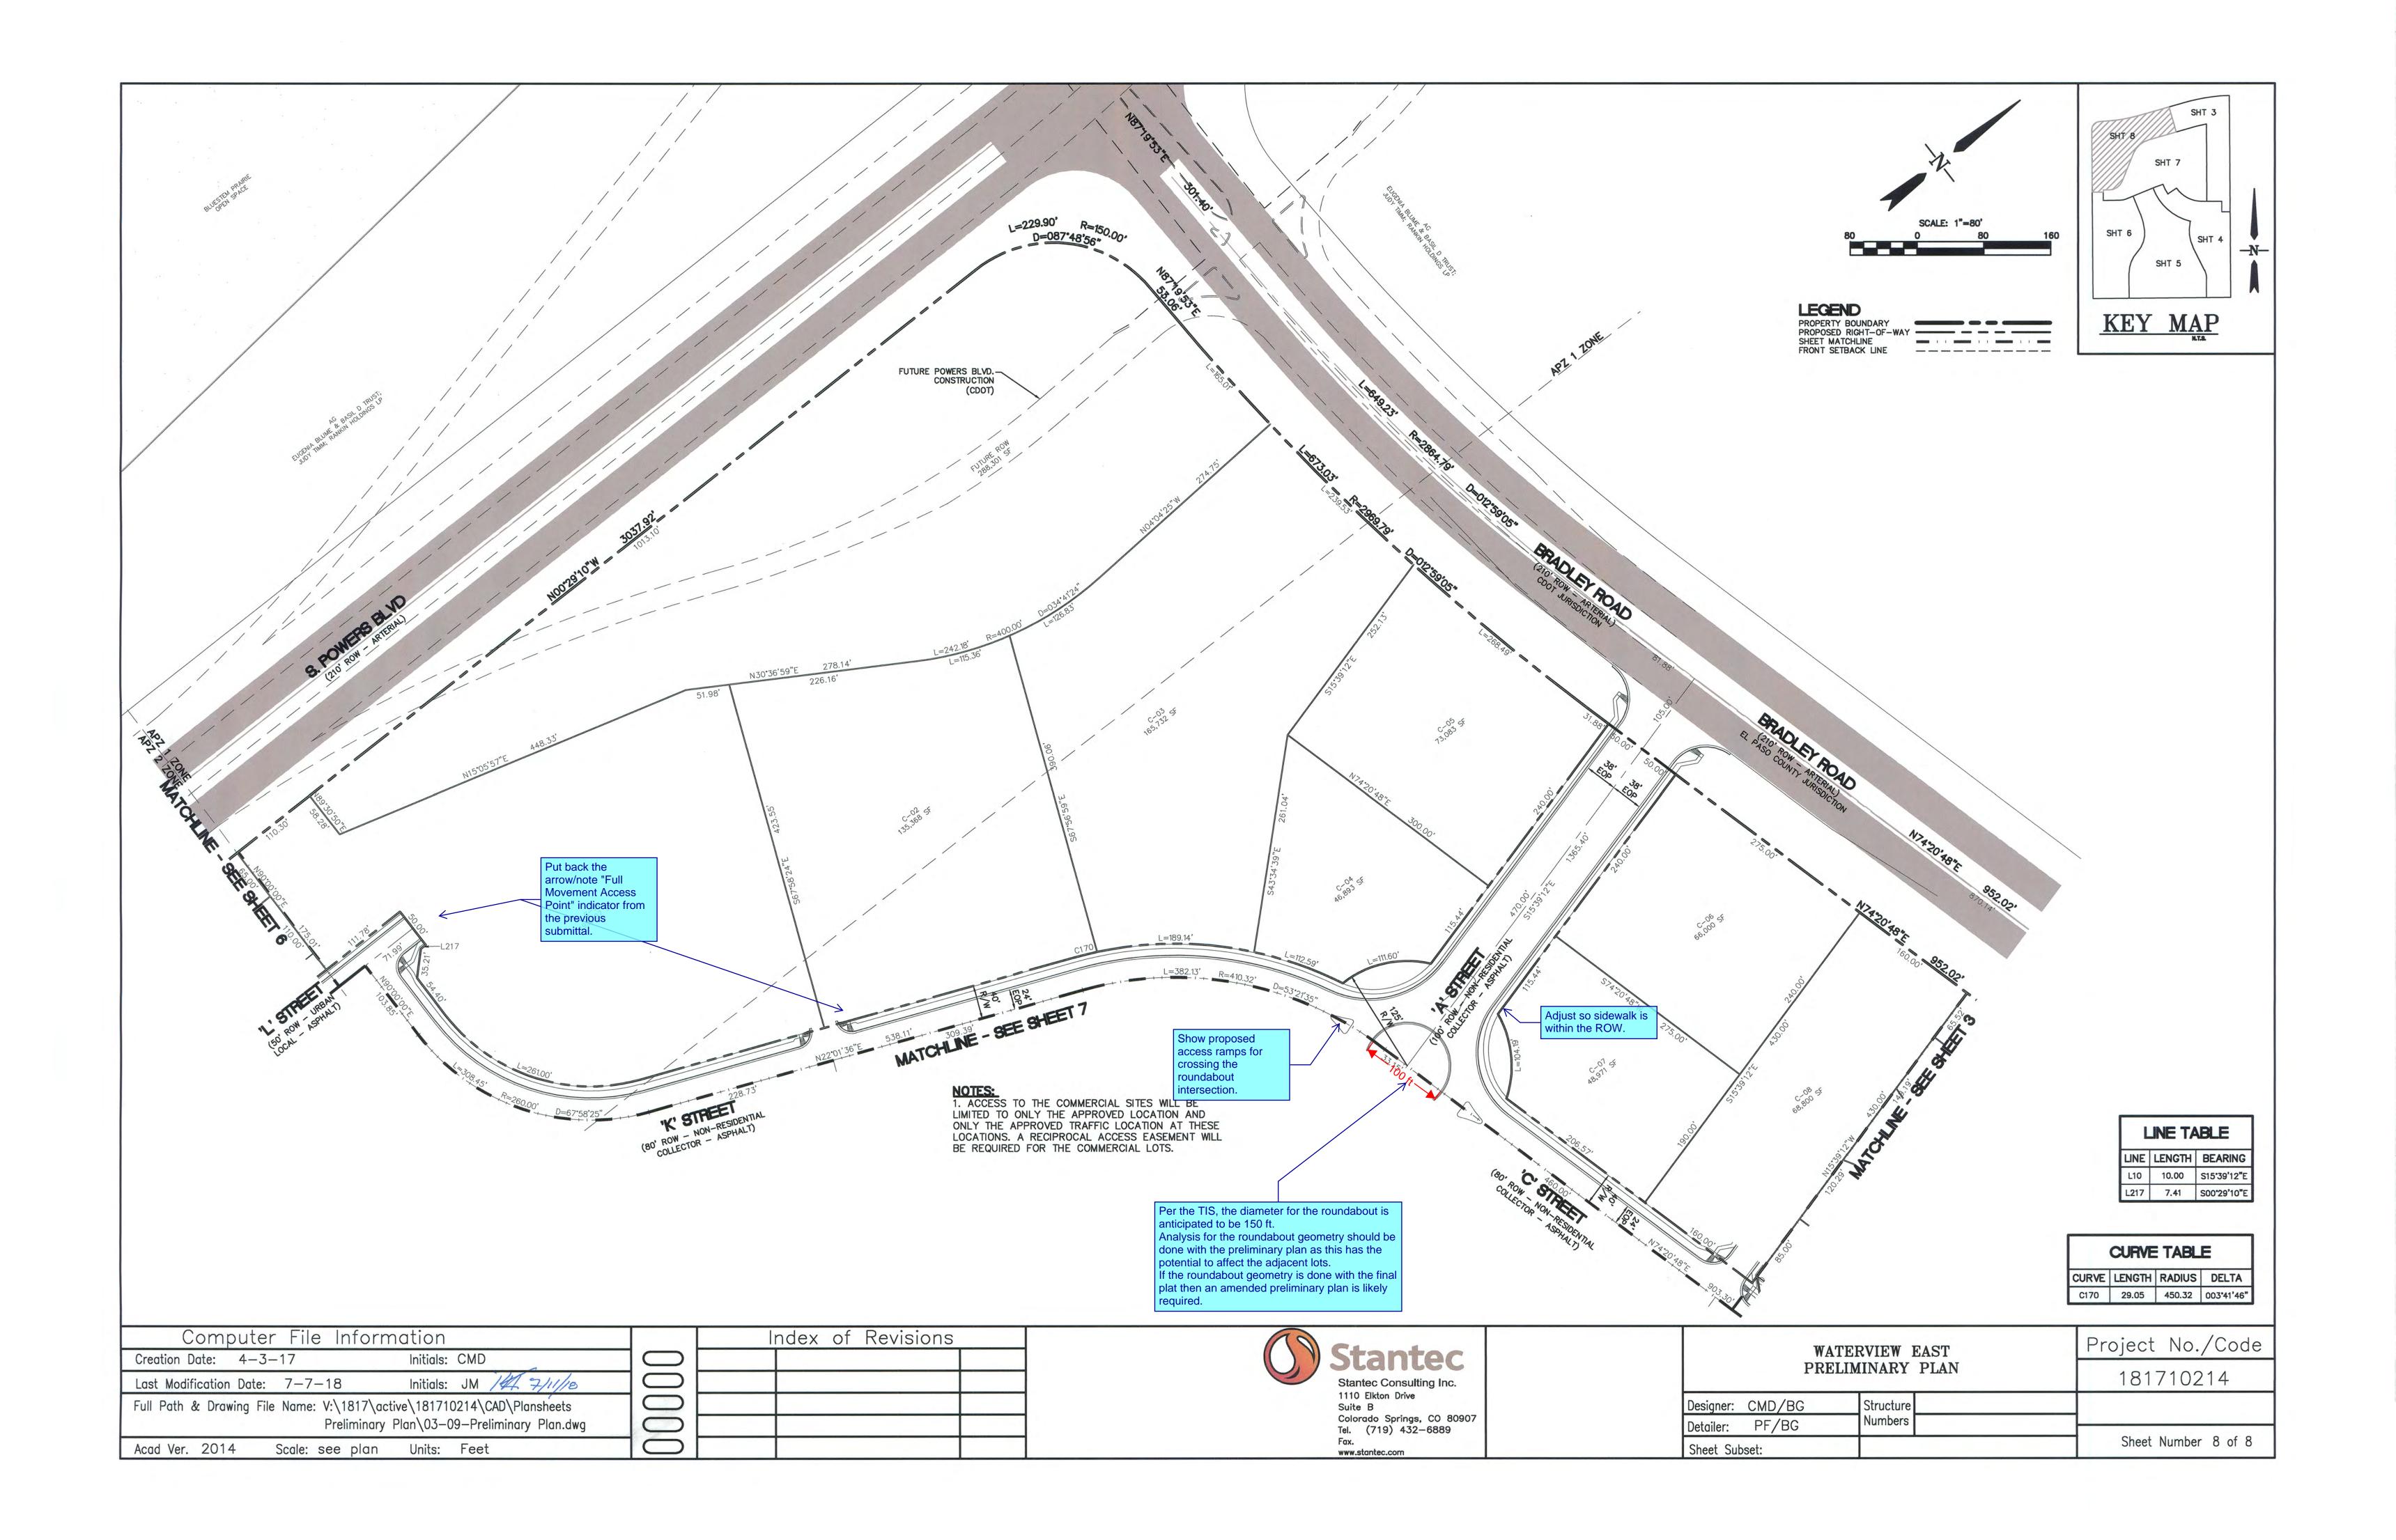

PCD File # SP-17-010

| WATERVIEW EAST<br>PRELIMINARY PLAN |           | Project No./Code<br>181710214 |
|------------------------------------|-----------|-------------------------------|
| Designer: BG                       | Structure |                               |
| Detailer: PF                       | Numbers   |                               |
| Sheet Subset:                      |           | Sheet Number 1 of 8           |