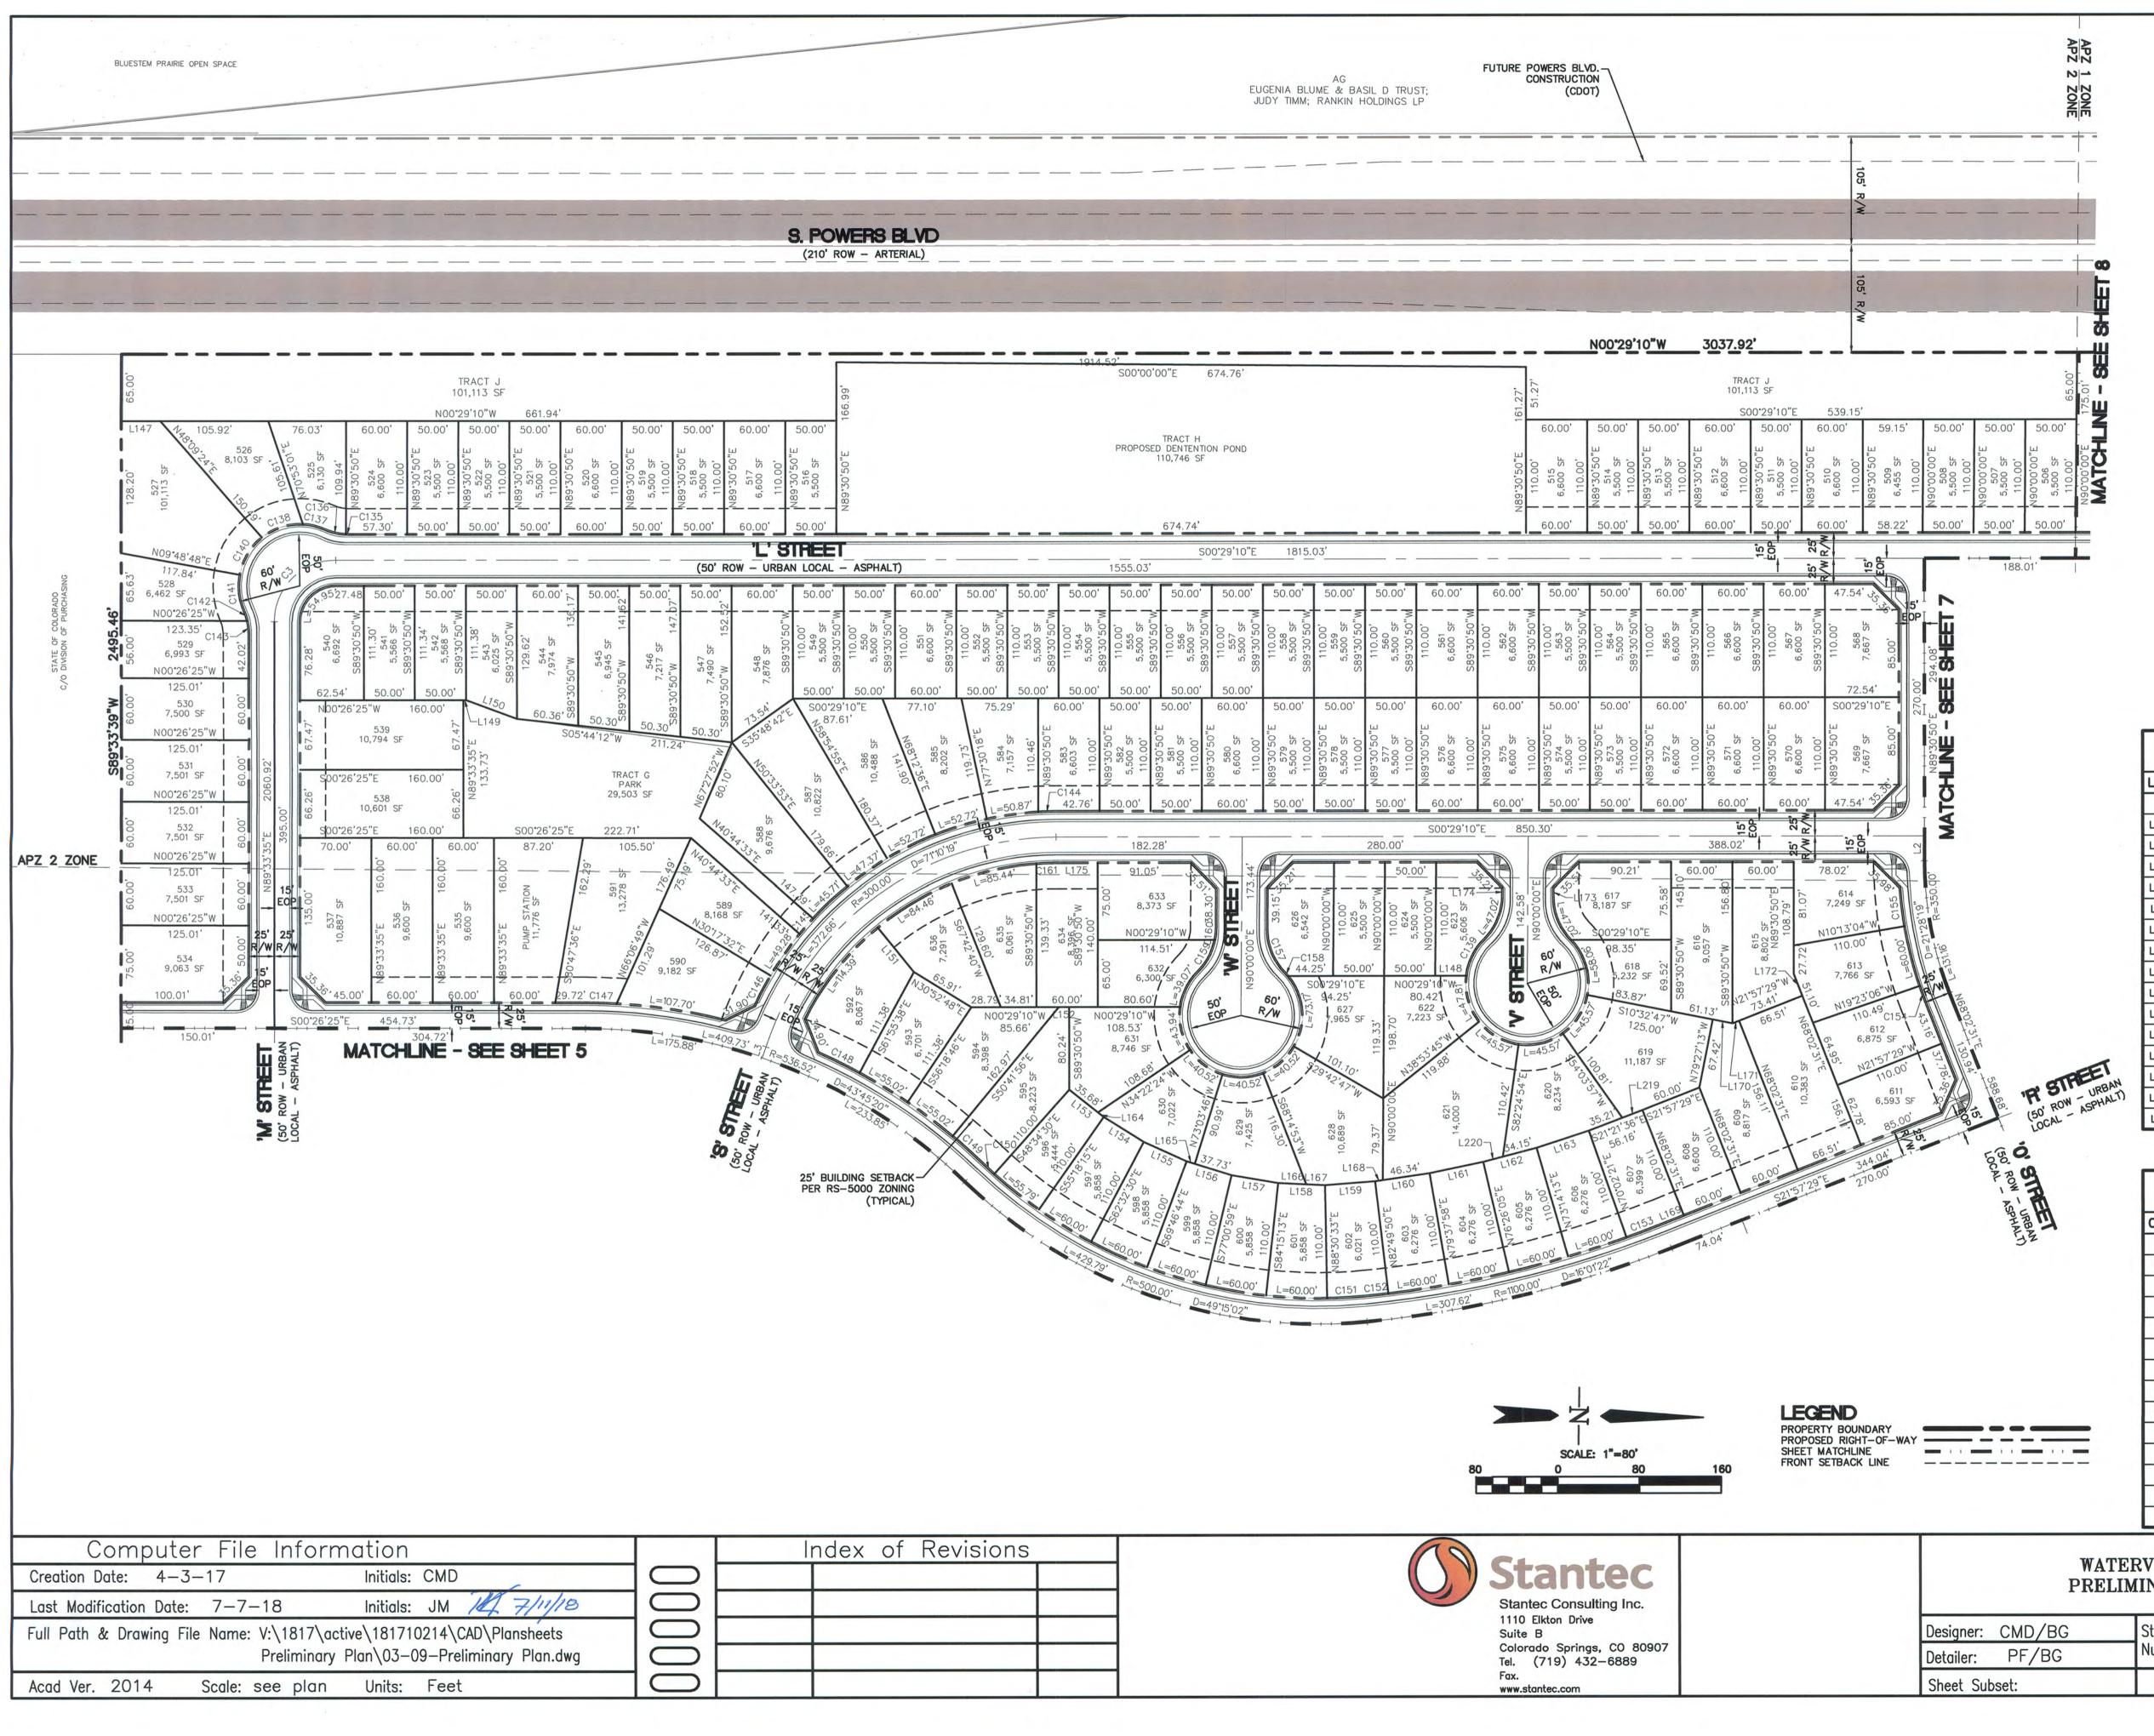

PCD File # SP-17-010

| WATERVIEW EAST<br>PRELIMINARY PLAN |           | Project No./Code<br>181710214 |
|------------------------------------|-----------|-------------------------------|
| Designer: BG                       | Structure |                               |
| Detailer: PF                       | Numbers   |                               |
| Sheet Subset:                      |           | Sheet Number 1 of 8           |