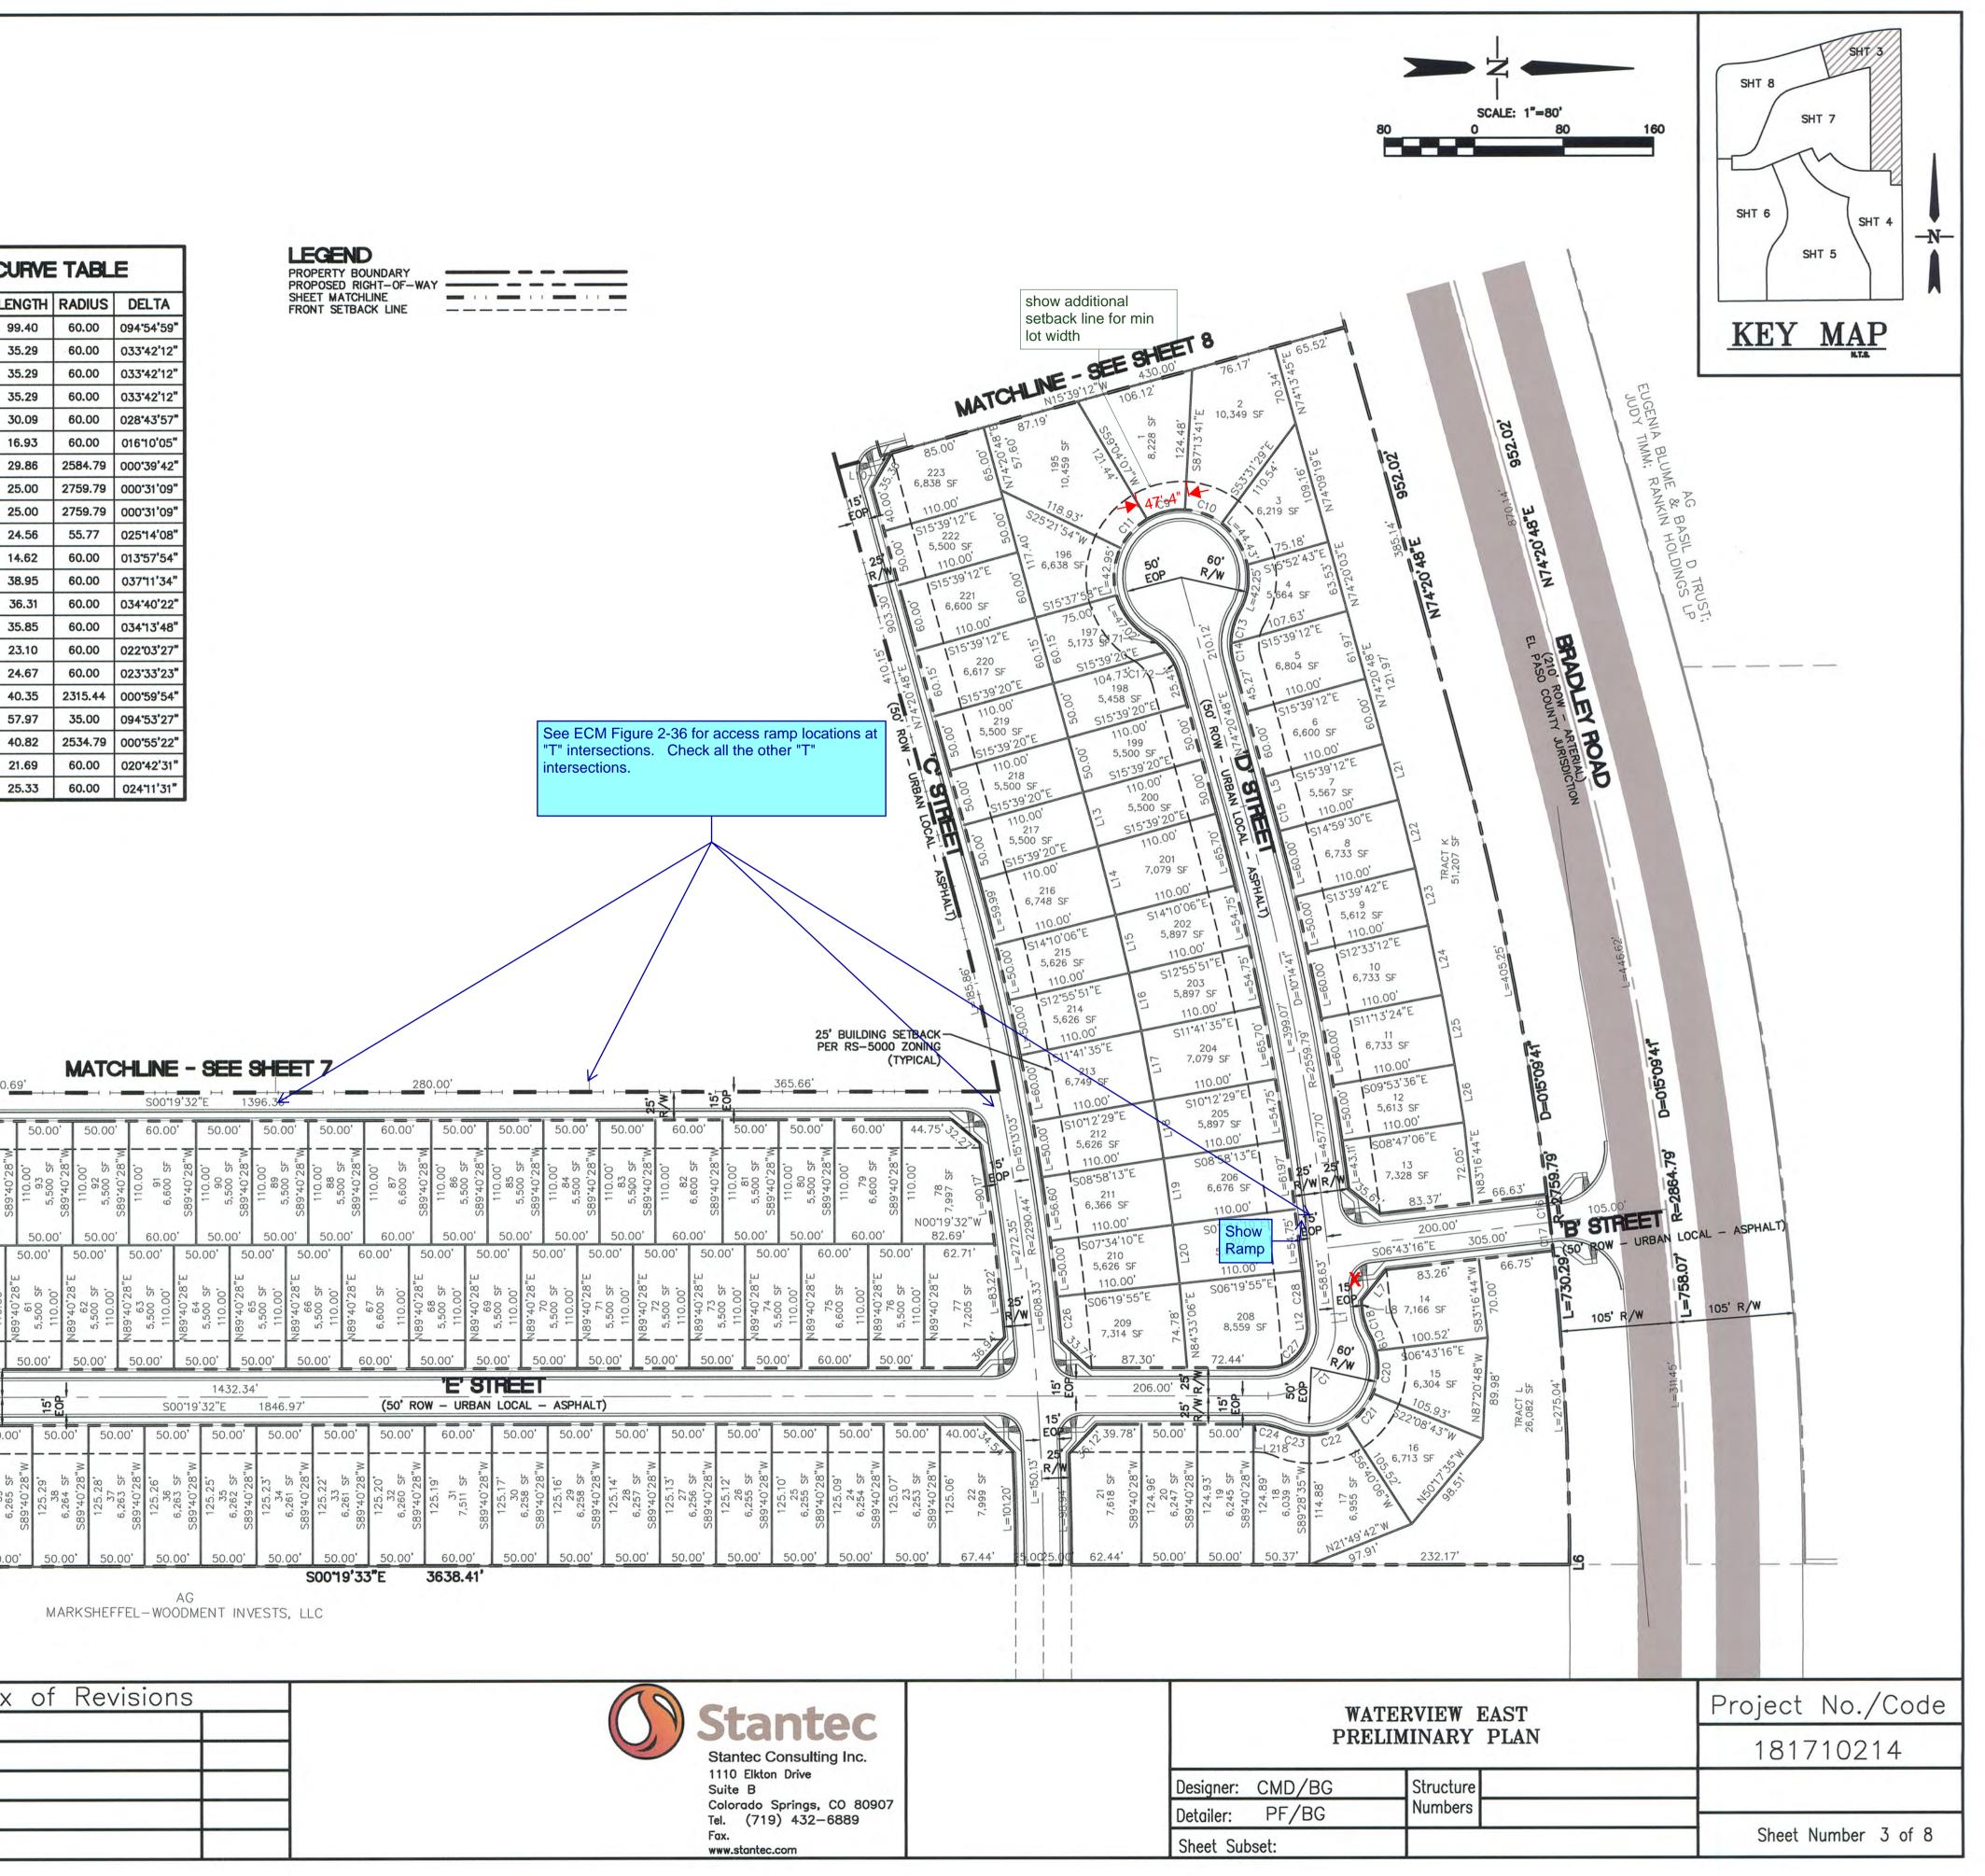

PCD File # SP-17-010

| WATERVIEW EAST<br>PRELIMINARY PLAN |           | Project No./Code<br>181710214 |
|------------------------------------|-----------|-------------------------------|
| Designer: BG                       | Structure |                               |
| Detailer: PF                       | Numbers   |                               |
| Sheet Subset:                      |           | Sheet Number 1 of 8           |