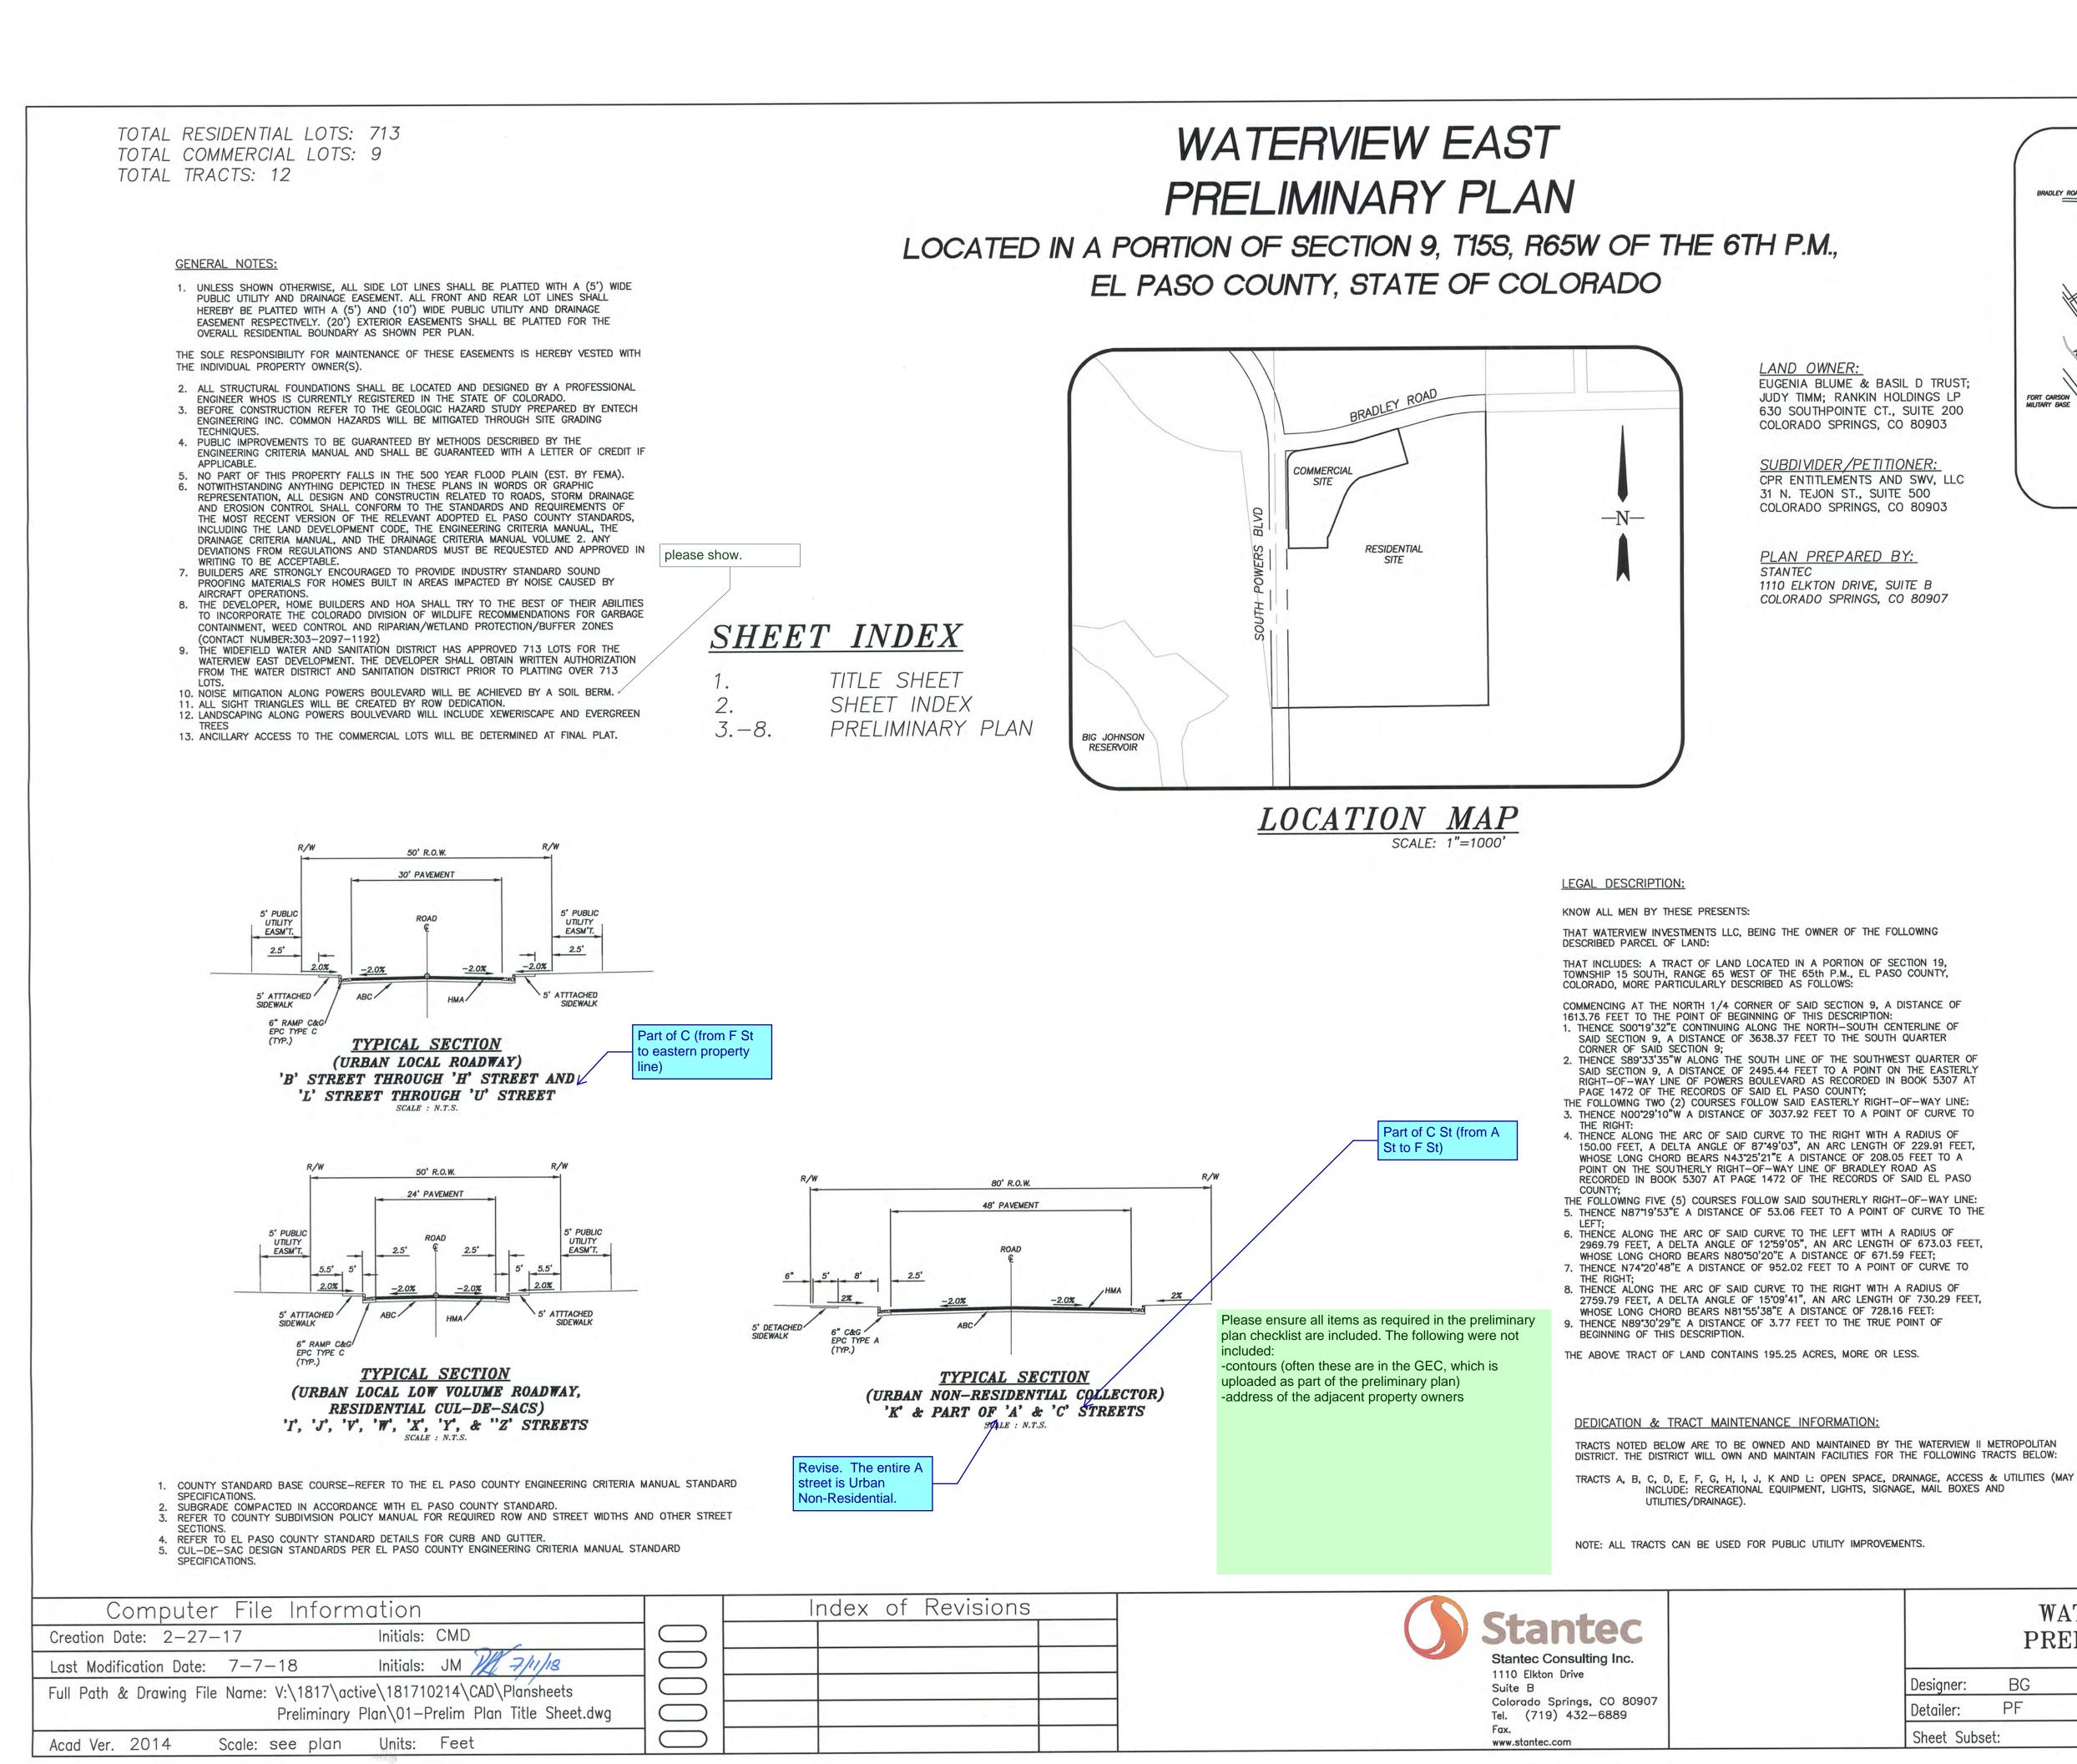

COLORADO SPRINGS MUNICIPAL AIRPORT

SITE BRADLEY ROAD SOUTH POWERS BLV BIG JOHNSON RESERVOIR FONTAINE BLVD FORT CARSON MILITARY BASE VICINITY MAP COMMERCIAL SITE DATA: NAME OF SUBDIVISION: WATERVIEW EAST EXISTING ZONING: A-5 PROPOSED ZONING: CS PROPOSED USE: COMMERCIAL AND OPEN SPACE AREA (GROSS): 28.36 ac. (28.36 Commercial) AREA (NET): 26.66 ac. (26.66 Commercial) STREET PAVEMENT TYPE: BITUMINOUS PAVEMENT SETBACKS: FRONT: 25' ON ALL LOTS PERIMETER: 25' REAR: 25' ON ALL LOTS ACCESSORY STRUCTURES: SEE EL PASO COUNTY LAND DEVELOPMENT CODE FOR ADDITIONAL LIMITS AND ALLOWANCES. BUILDING HEIGHT: 45' MAX. RESIDENTIAL SITE DATA: NAME OF SUBDIVISION: WATERVIEW EAST EXISTING ZONING: A-5 PROPOSED ZONING: RS-5000 PROPOSED USE: DETACHED SINGLE FAMILY RESIDENTIAL DWELLINGS AND OPEN SPACE AREA (GROSS): 166.89 ac. (166.89 Residential) AREA (NET): 134.27 ac. (134.27 Residential) STREET PAVEMENT TYPE: BITUMINOUS PAVEMENT (TYPICAL RESIDENTIAL) SETBACKS: FRONT: 25' ON ALL LOTS SIDE: 5' ON ALL LOTS REAR: 25' ON ALL LOTS ACCESSORY STRUCTURES (SHEDS, GAZEBOS, ETC.) SHALL HAVE A 5' REAR LOT SETBACK. BUILDING HEIGHT: 30' MAX. USES: ALL RS5000 ZONE USES ARE PERMITTED. COLORADO SPRINGS AIRPORT STANDARD NOTES: 1. THE APPLICANT SHALL VOLUNTARILY MAKE A 30-DB REDUCTION IN EXTERIOR NOISE PENETRATION BY SOUNDPROOFING (UTILIZING FAA-RECOMMENDATIONS) CONSTRUCTION TECHNIQUES AND PREFORMED

PCD File # SP-17-010

| WATERVIEW EAST<br>PRELIMINARY PLAN |           | Project No./Code<br>181710214 |
|------------------------------------|-----------|-------------------------------|
| Designer: BG                       | Structure |                               |
| Detailer: PF                       | Numbers   |                               |
| Sheet Subset:                      |           | Sheet Number 1 of 8           |