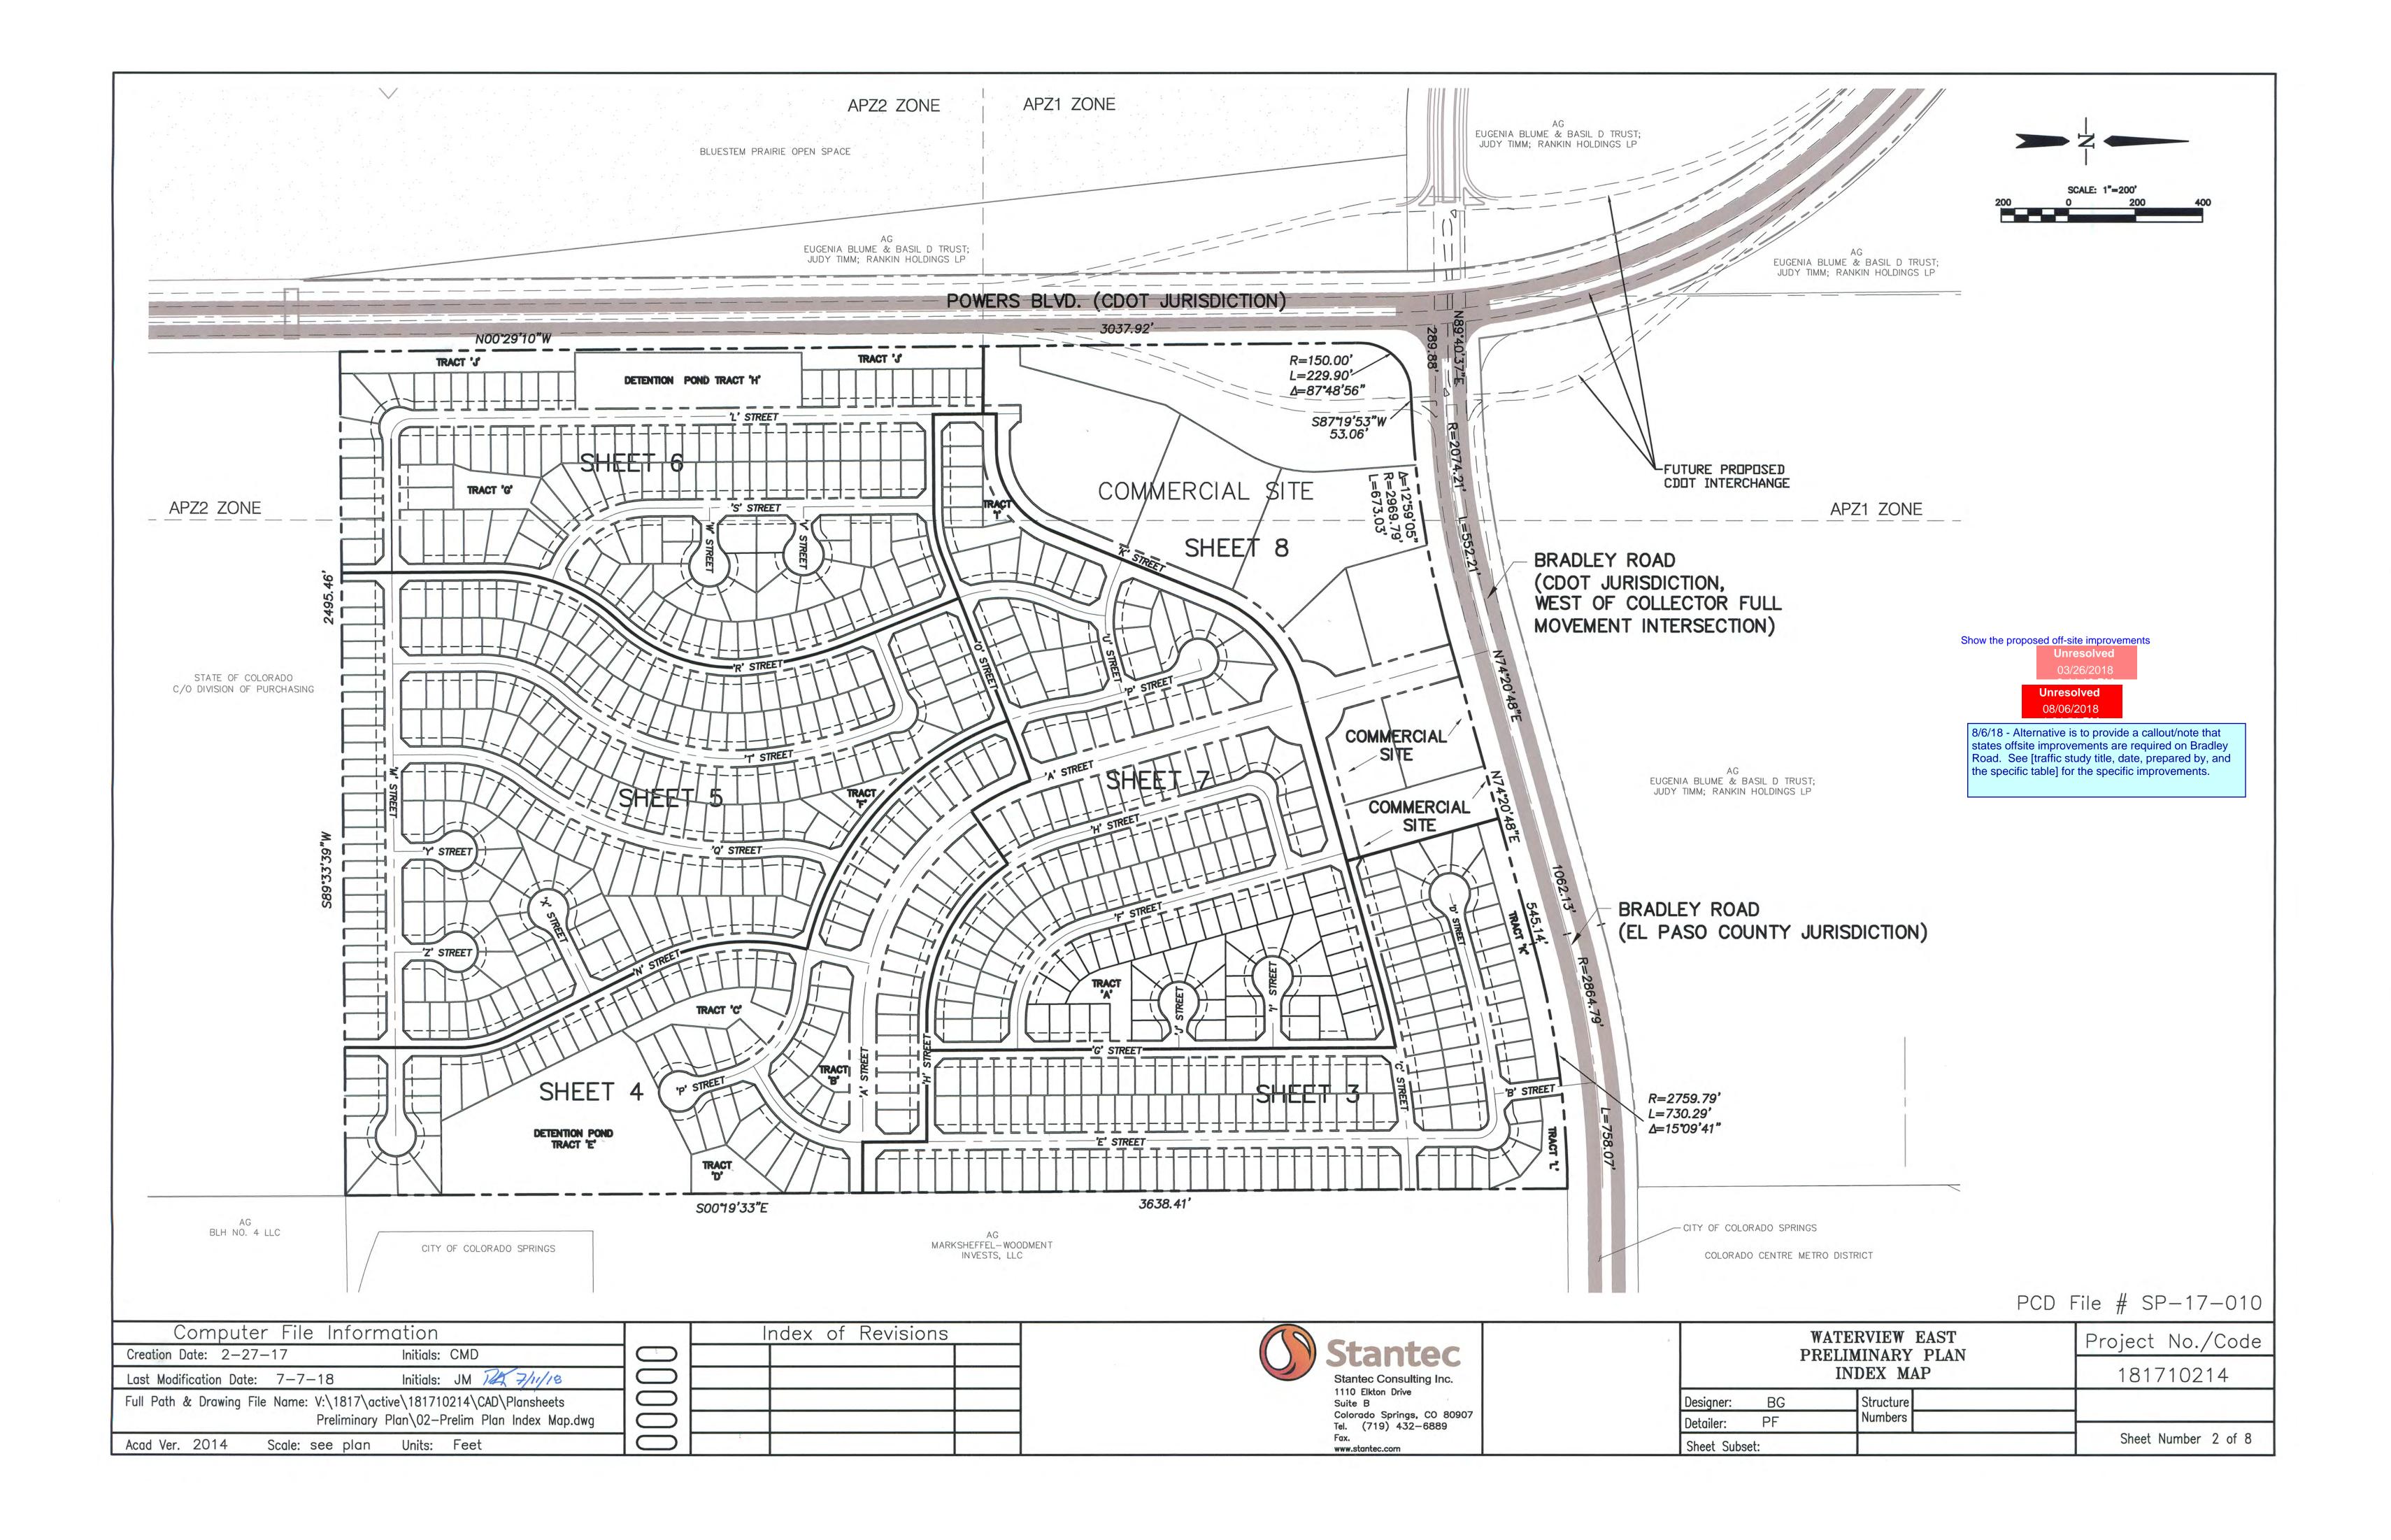

PCD File # SP-17-010

| WATERVIEW EAST<br>PRELIMINARY PLAN |           | Project No./Code<br>181710214 |
|------------------------------------|-----------|-------------------------------|
| Designer: BG                       | Structure |                               |
| Detailer: PF                       | Numbers   |                               |
| Sheet Subset:                      |           | Sheet Number 1 of 8           |