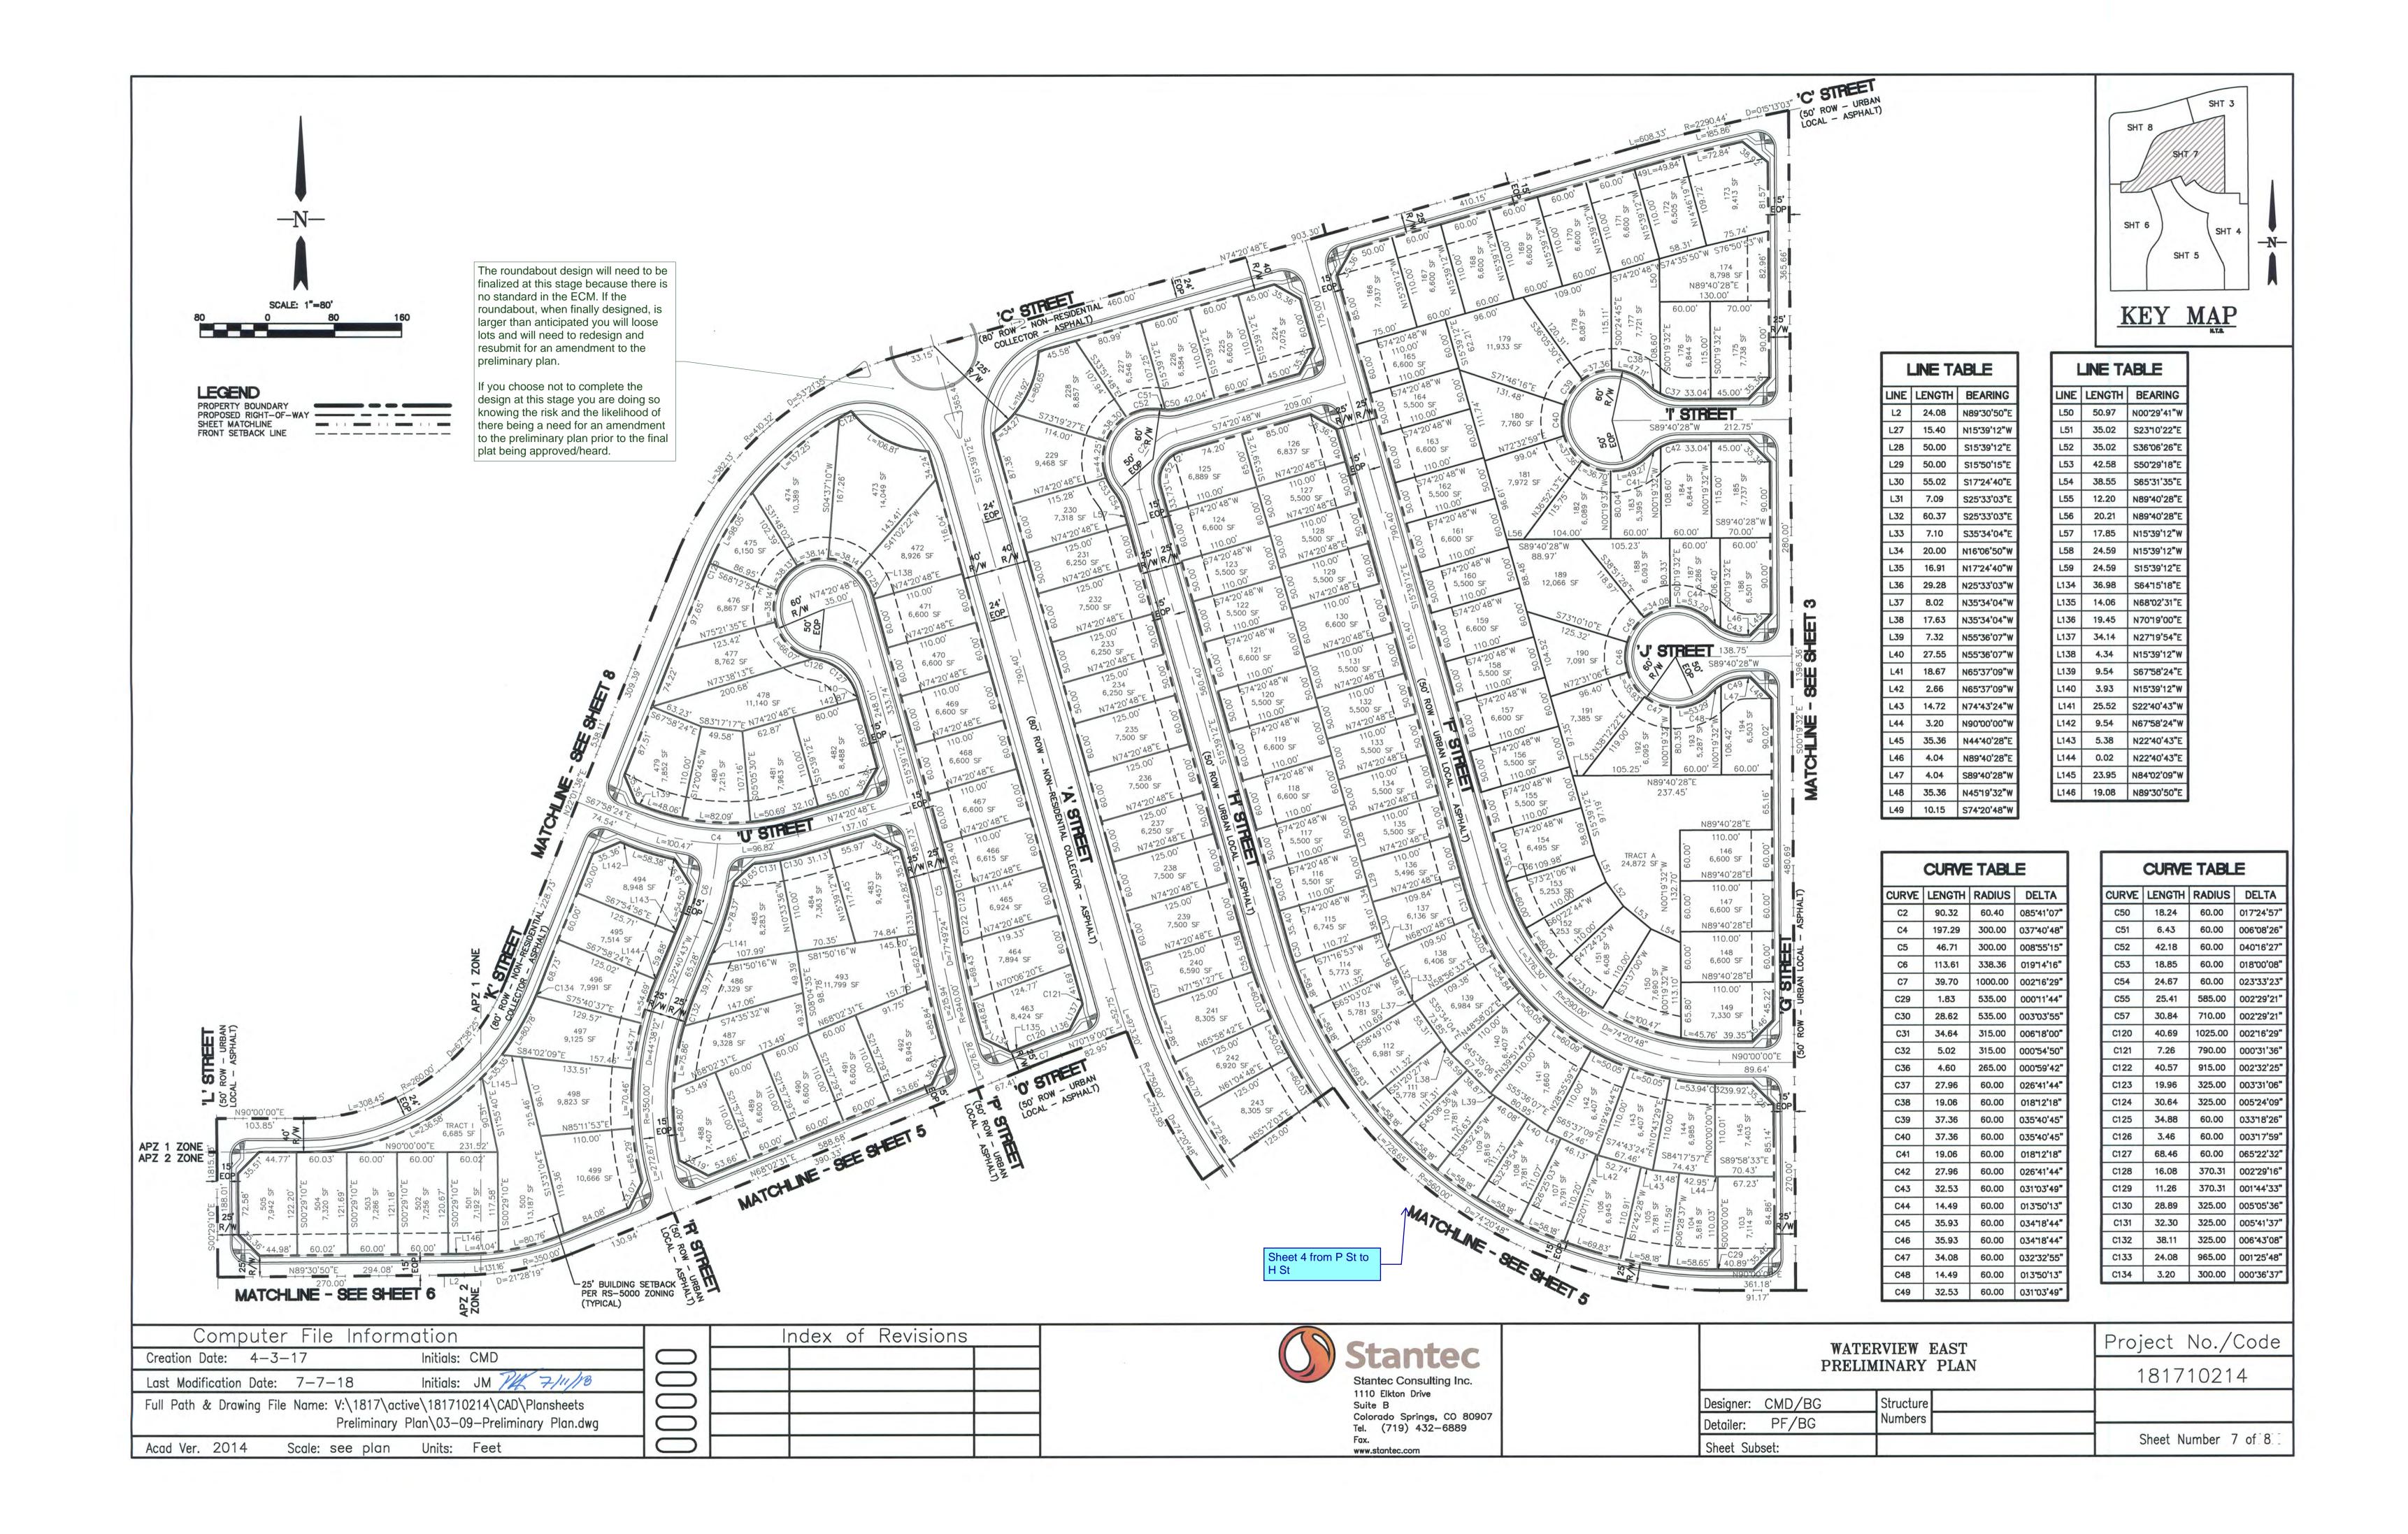

PCD File # SP-17-010

| WATERVIEW EAST<br>PRELIMINARY PLAN |           | Project No./Code<br>181710214 |
|------------------------------------|-----------|-------------------------------|
| Designer: BG                       | Structure |                               |
| Detailer: PF                       | Numbers   |                               |
| Sheet Subset:                      |           | Sheet Number 1 of 8           |