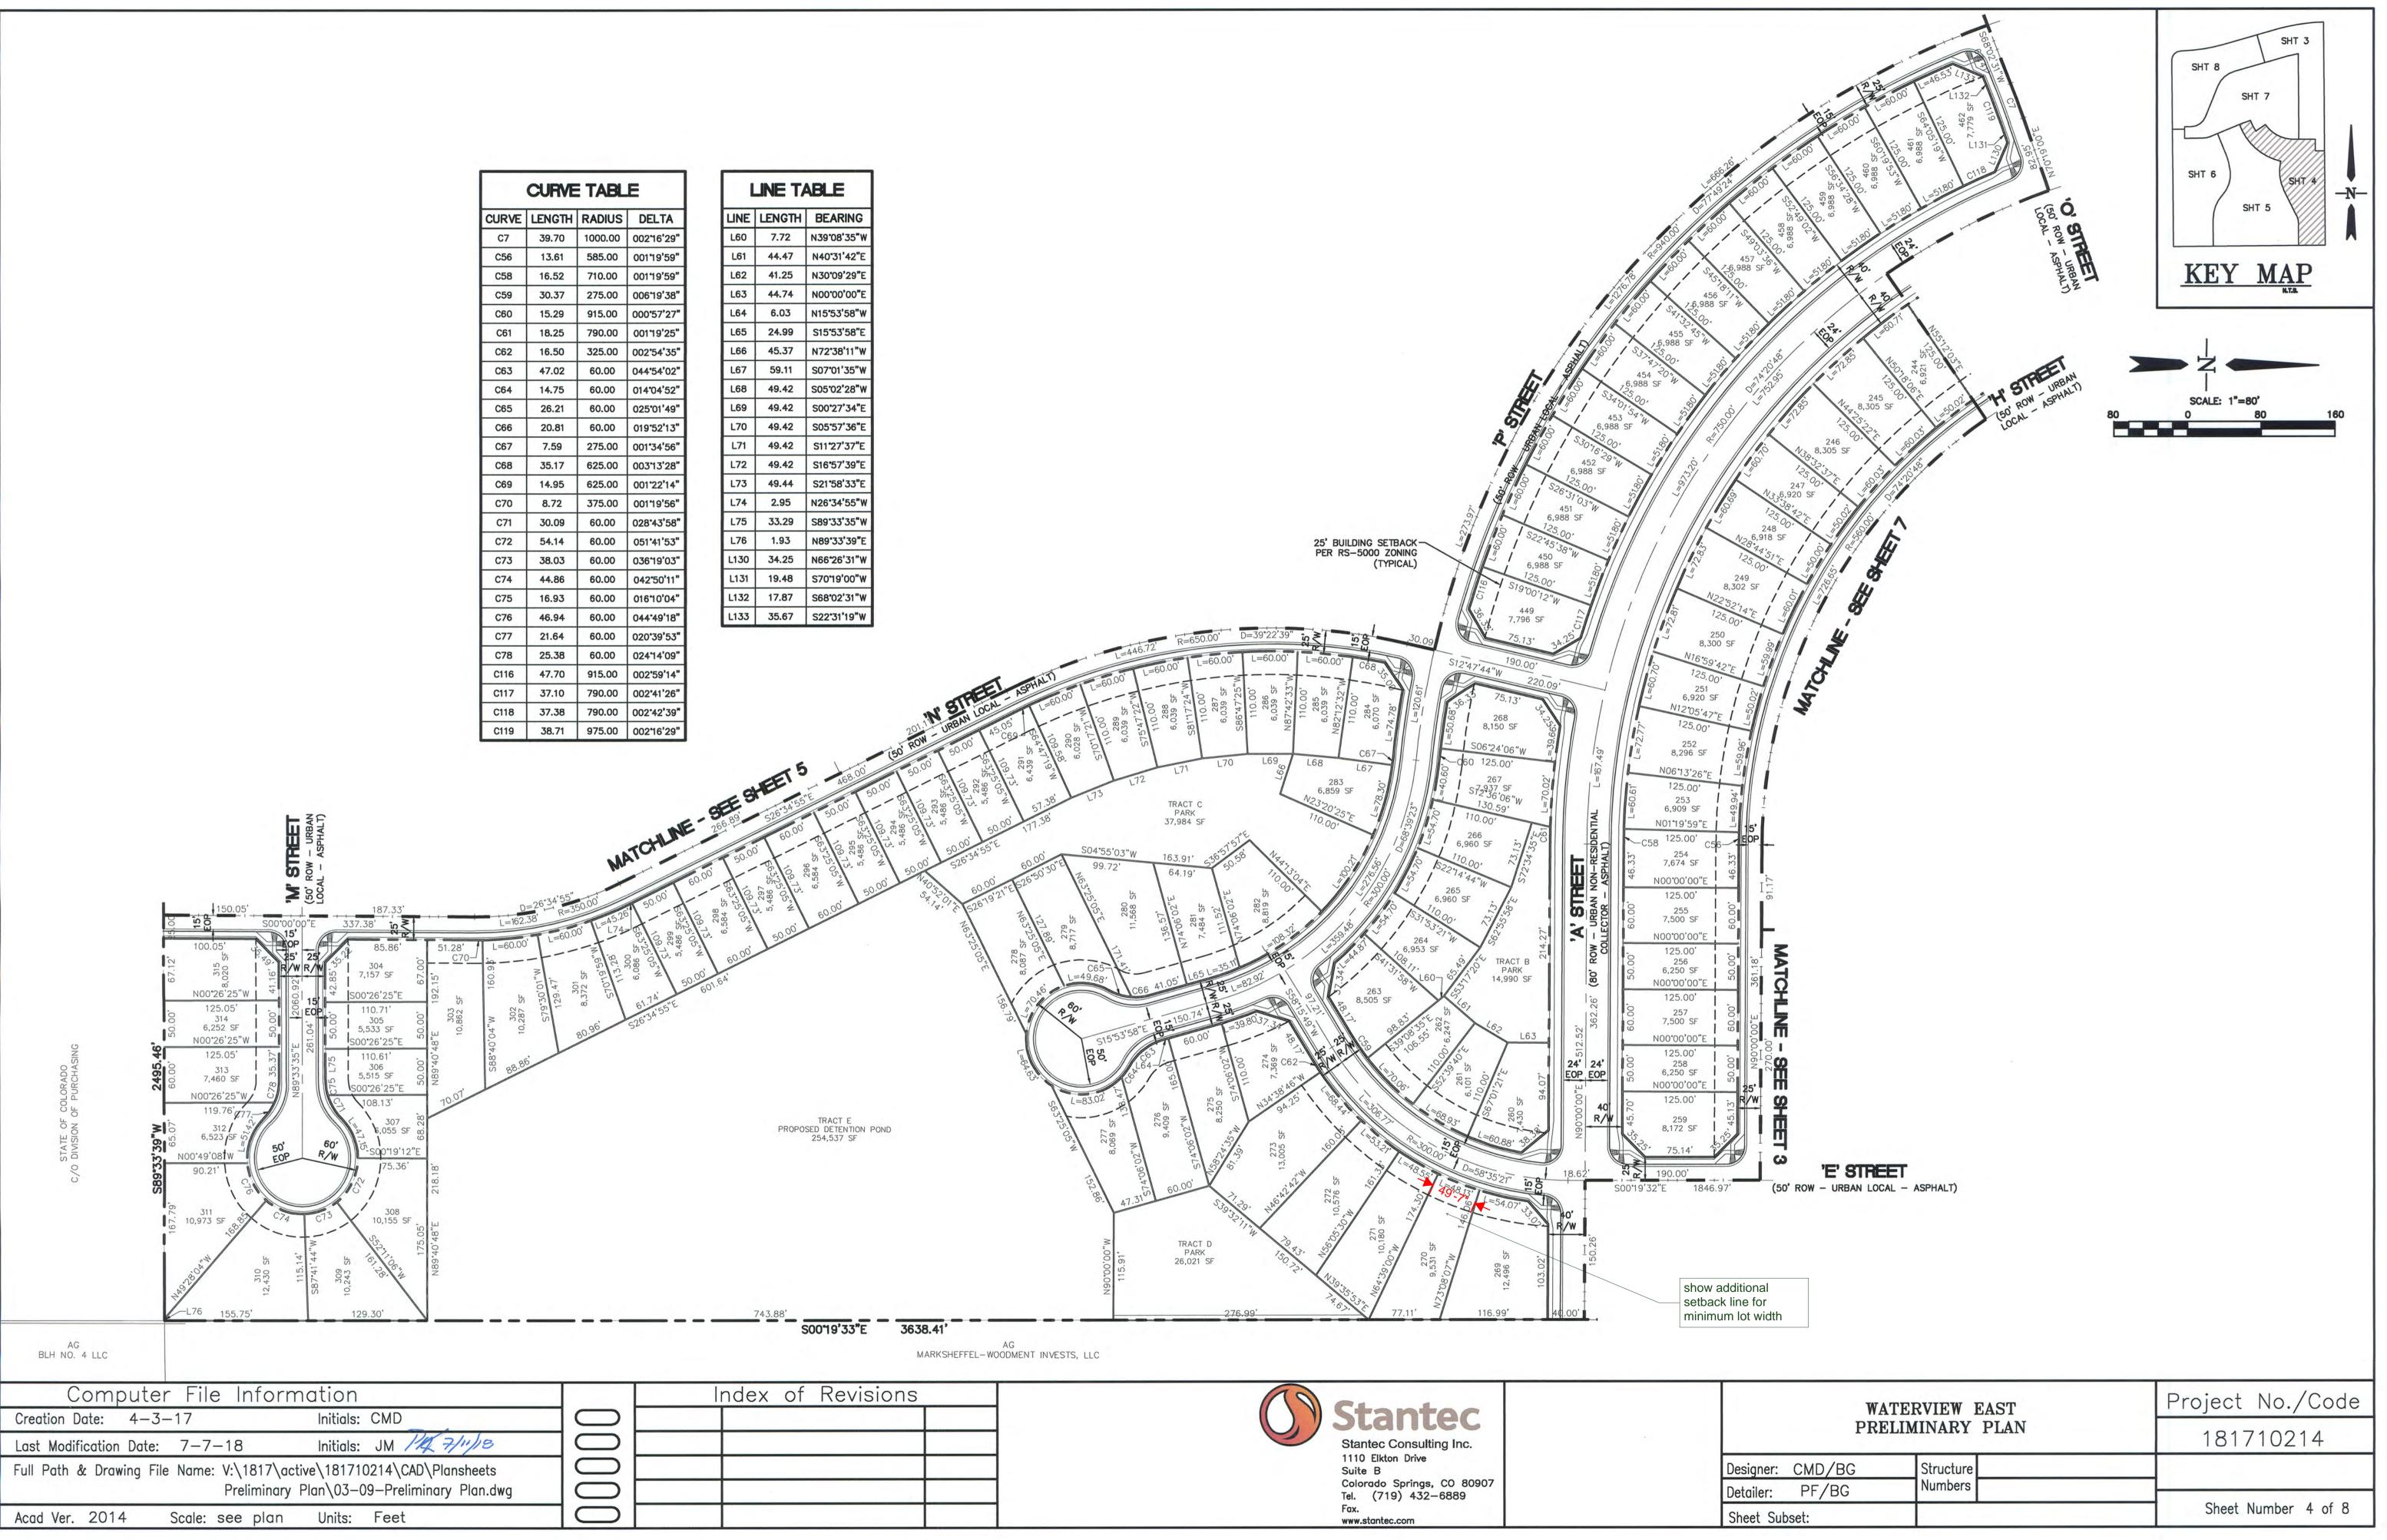

PCD File # SP-17-010

| WATERVIEW EAST<br>PRELIMINARY PLAN |           | Project No./Code<br>181710214 |
|------------------------------------|-----------|-------------------------------|
| Designer: BG                       | Structure |                               |
| Detailer: PF                       | Numbers   |                               |
| Sheet Subset:                      |           | Sheet Number 1 of 8           |