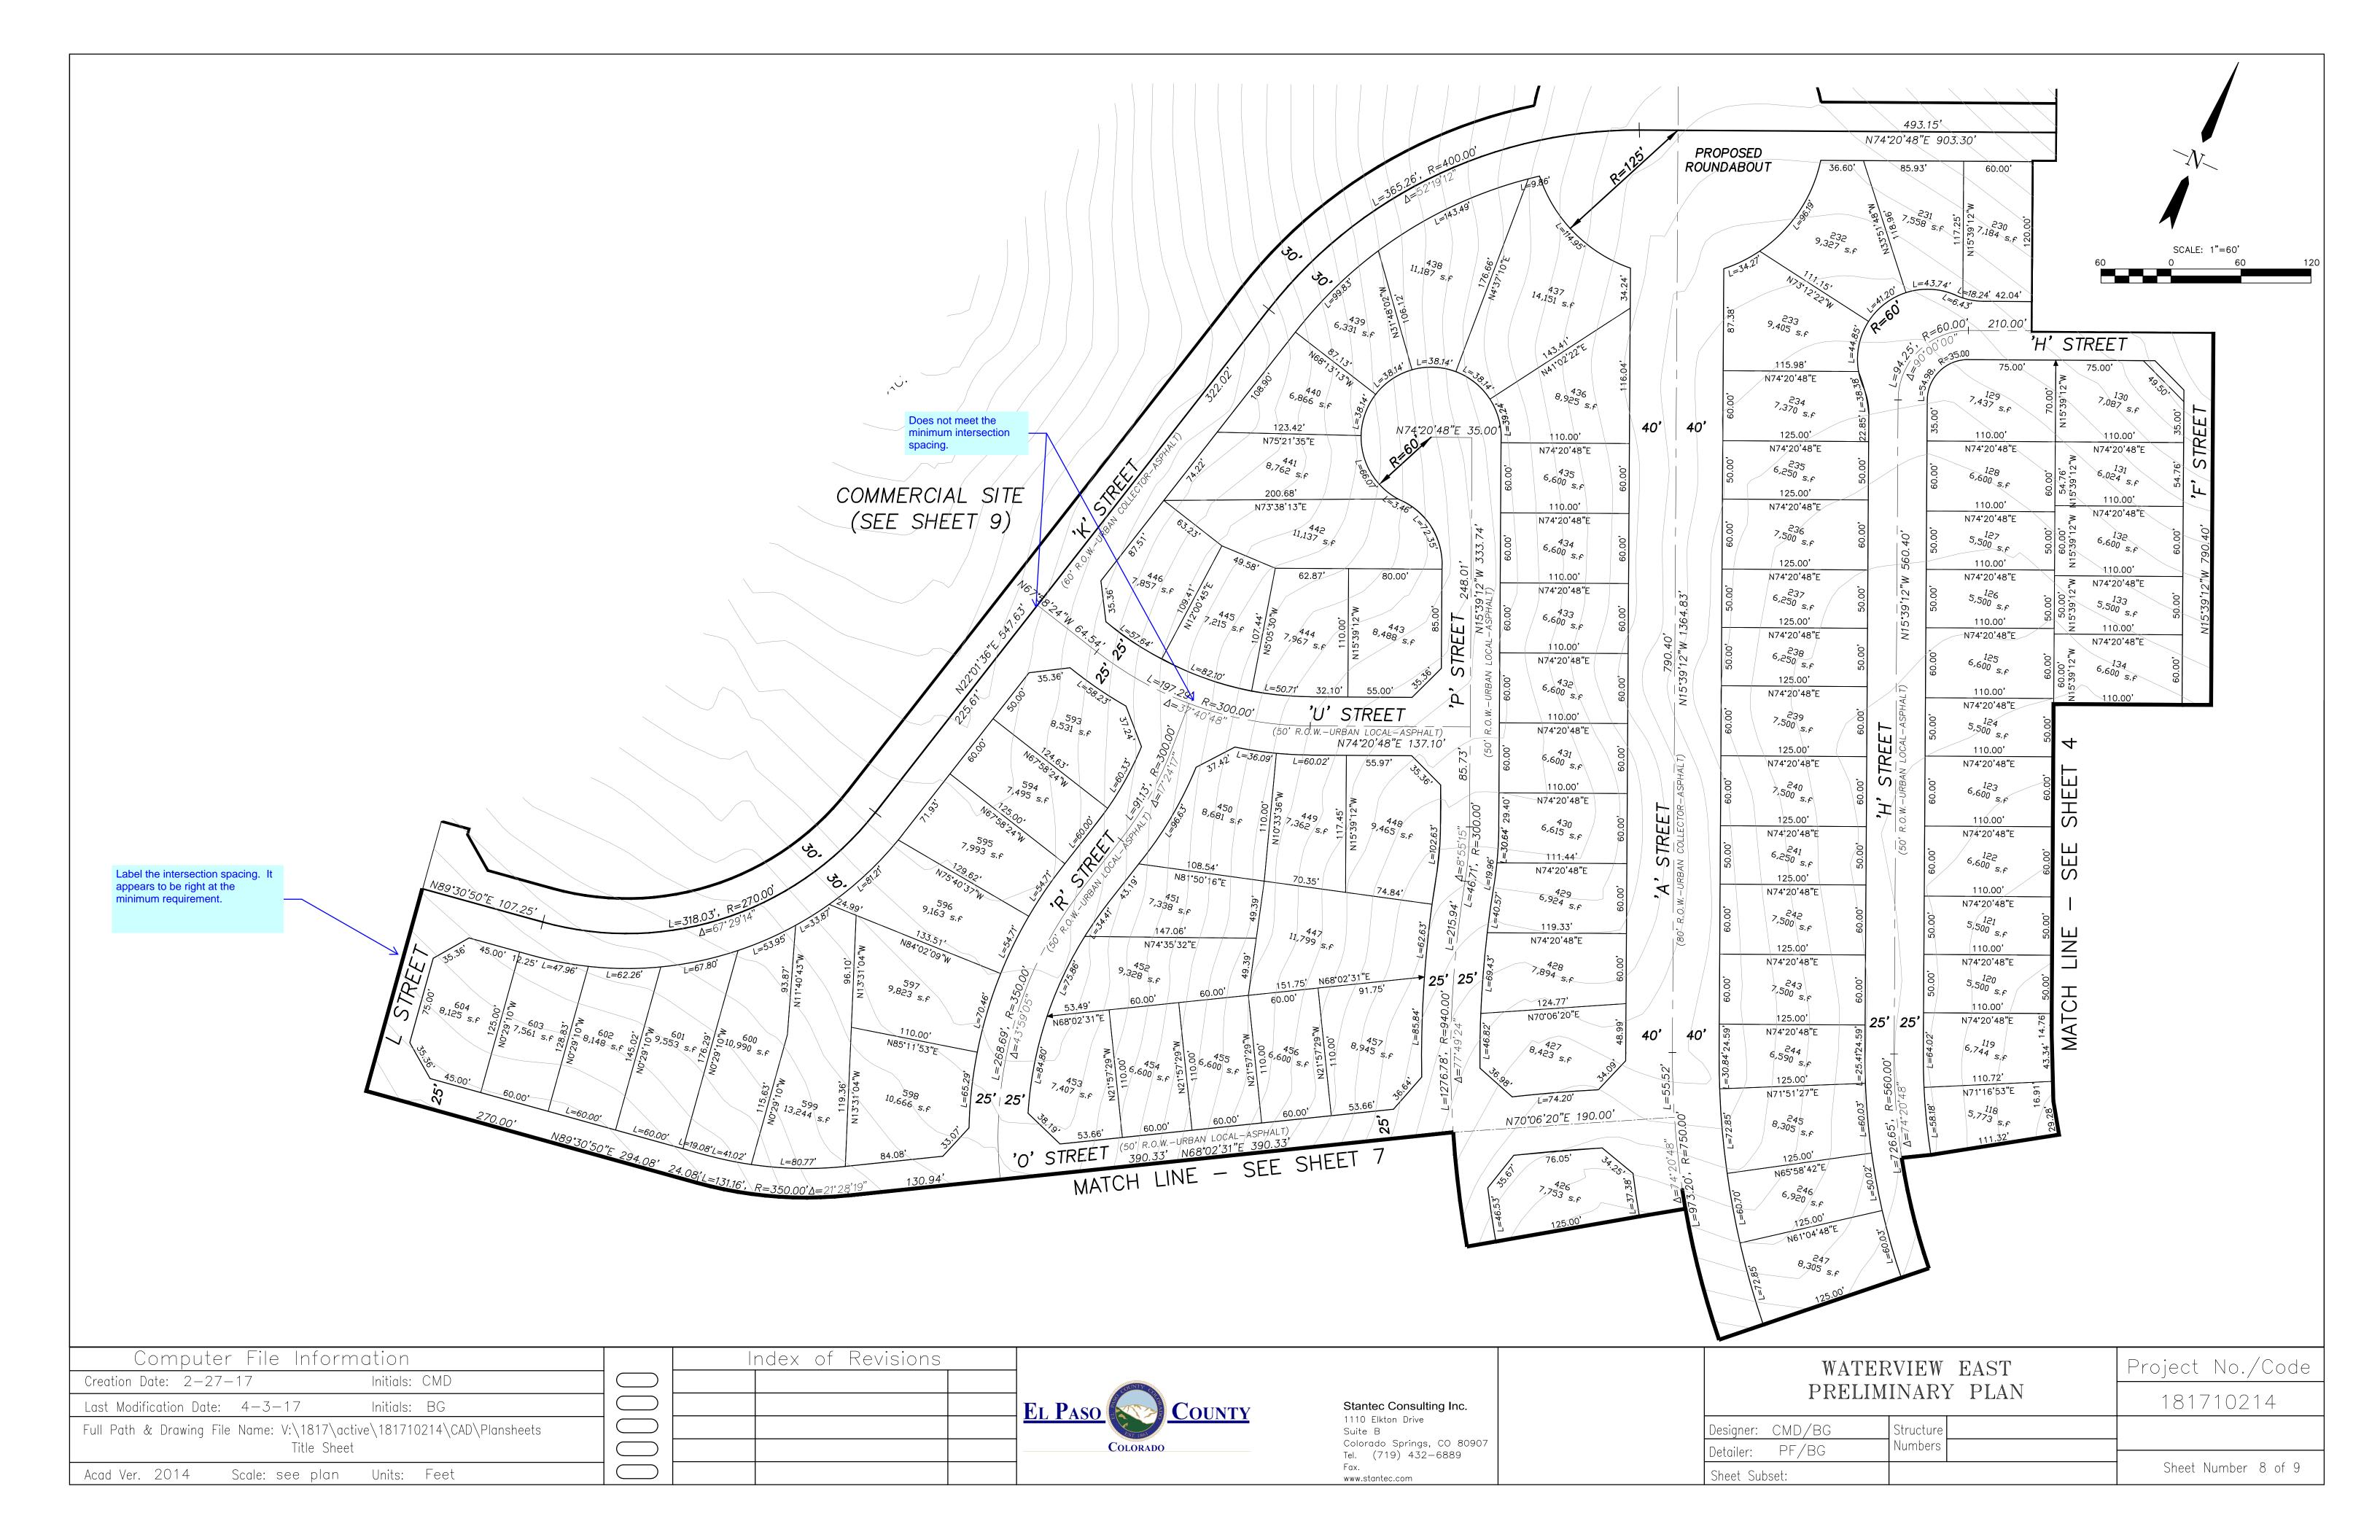

Subject: Callout Page Label: 3 Lock: Unlocked

Author: dsdlaforce

Does not appear to meet intersection spacing

criteria

Subject: Length Measurement

Page Label: 3 Lock: Unlocked Author: dsdlaforce 172 ft

Show the roadway geometry (on and off site)

Subject: Text Box Page Label: 3 Lock: Unlocked Author: dsdlaforce

Show the roadway geometry (on and off site)

Subject: Callout Page Label: 4 Lock: Unlocked Author: dsdlaforce

Revise label to "Urban Non-Residential Collector"

Subject: Perimeter Measurement

Page Label: 5 Lock: Unlocked Author: dsdlaforce 280 ft

Subject: Callout Page Label: 8 Lock: Unlocked Author: dsdlaforce

Does not meet the minimum intersection spacing.

Subject: Callout Page Label: 8 Lock: Unlocked Author: dsdlaforce

Label the intersection spacing. It appears to be right at the minimum requirement.

| COMMERCIAL S<br>797,162 S.F. (GR<br>18,30 A.C.                                                                                                                                                                                                                                                                                                                                                                                                                                                                                                                                                                                                                                                                                                                                                                                                                                                                                                                                                                                                                                                                                                                                                                                                                                                                                                                                                                                                                                                                                                                                                                                                                                                                                                                                                                                                                                                                                                                                                                                                                                                                                                                                                                                                                                                                                                                                                                                                                                          | Subject: Text Box Page Label: 9 Lock: Unlocked Author: dsdlaforce | Identify the planned access points for the commercial site.                                                                                                                              |
|-----------------------------------------------------------------------------------------------------------------------------------------------------------------------------------------------------------------------------------------------------------------------------------------------------------------------------------------------------------------------------------------------------------------------------------------------------------------------------------------------------------------------------------------------------------------------------------------------------------------------------------------------------------------------------------------------------------------------------------------------------------------------------------------------------------------------------------------------------------------------------------------------------------------------------------------------------------------------------------------------------------------------------------------------------------------------------------------------------------------------------------------------------------------------------------------------------------------------------------------------------------------------------------------------------------------------------------------------------------------------------------------------------------------------------------------------------------------------------------------------------------------------------------------------------------------------------------------------------------------------------------------------------------------------------------------------------------------------------------------------------------------------------------------------------------------------------------------------------------------------------------------------------------------------------------------------------------------------------------------------------------------------------------------------------------------------------------------------------------------------------------------------------------------------------------------------------------------------------------------------------------------------------------------------------------------------------------------------------------------------------------------------------------------------------------------------------------------------------------------|-------------------------------------------------------------------|------------------------------------------------------------------------------------------------------------------------------------------------------------------------------------------|
| Samuran and Parkan<br>Water and Water and | Subject: Callout Page Label: 9 Lock: Unlocked Author: dsdlaforce  | Revise based on the Traffic Study<br>Recommendation. With commercial traffic, this is<br>likely to be a Non-Residential Collector (80' ROW).                                             |
| Cheerical STE 1982 6 4 9 6 7 9 6 7 9 6 9 6 9 6 9 6 9 6 9 6 9 6                                                                                                                                                                                                                                                                                                                                                                                                                                                                                                                                                                                                                                                                                                                                                                                                                                                                                                                                                                                                                                                                                                                                                                                                                                                                                                                                                                                                                                                                                                                                                                                                                                                                                                                                                                                                                                                                                                                                                                                                                                                                                                                                                                                                                                                                                                                                                                                                                          | Subject: Text Box Page Label: 9 Lock: Unlocked Author: dsdlaforce | Identify the planned access points for the commercial site. See ECM Table 2-35 for driveway spacing. There does not appear to be sufficient frontage for a driveway that meets criteria. |
| dsdruiz (15)                                                                                                                                                                                                                                                                                                                                                                                                                                                                                                                                                                                                                                                                                                                                                                                                                                                                                                                                                                                                                                                                                                                                                                                                                                                                                                                                                                                                                                                                                                                                                                                                                                                                                                                                                                                                                                                                                                                                                                                                                                                                                                                                                                                                                                                                                                                                                                                                                                                                            |                                                                   |                                                                                                                                                                                          |
| MAC STATE OF THE S                                                                                                                                                                                                                                                                                                                                                          | Subject: Cloud+ Page Label: 1 Lock: Unlocked Author: dsdruiz      | please review table 5-4                                                                                                                                                                  |
| I BY SOUNDPROOFING UTILIZING FAR-RE AND PREFORMED BY A CERTIFIED ACOUNDING IS SUBJECT TO AMONION EXCELS.                                                                                                                                                                                                                                                                                                                                                                                                                                                                                                                                                                                                                                                                                                                                                                                                                                                                                                                                                                                                                                                                                                                                                                                                                                                                                                                                                                                                                                                                                                                                                                                                                                                                                                                                                                                                                                                                                                                                                                                                                                                                                                                                                                                                                                                                                                                                                                                | Subject: Callout Page Label: 1 Lock: Unlocked Author: dsdruiz     | fill in                                                                                                                                                                                  |
| W EAST Project NC 181710                                                                                                                                                                                                                                                                                                                                                                                                                                                                                                                                                                                                                                                                                                                                                                                                                                                                                                                                                                                                                                                                                                                                                                                                                                                                                                                                                                                                                                                                                                                                                                                                                                                                                                                                                                                                                                                                                                                                                                                                                                                                                                                                                                                                                                                                                                                                                                                                                                                                | Subject: Text Box Page Label: 1 Lock: Unlocked Author: dsdruiz    | Add PCD File # SP-17-010                                                                                                                                                                 |
| INCLUDING THE LAND DEVELOPE, DRAINAGE CRITERIA MANUAL, AN DEVATIONS FROM REGULATIONS WRITING TO BE ACCEPTABLE.  7. THERE WILL BE A 10' LANDSCE BE AND                                                                                                                                                                                                                                                                                                                                                                                                                                                                                                                                                                                                                                                                                                                                                                                                                                                                                                                                                                                                                                                                                                                                                                                                                                                                                                                                                                                                                                                                                                                                                                                                                                                                                                                                                                                                                                                                                                                                                                                                                                                                                                                                                                                                                                                                                               | Subject: Highlight Page Label: 1 Lock: Unlocked Author: dsdruiz   |                                                                                                                                                                                          |
| All loss that are not 50° in width at the food to fine obtained where a self-loss is to findense where the 60° point is.                                                                                                                                                                                                                                                                                                                                                                                                                                                                                                                                                                                                                                                                                                                                                                                                                                                                                                                                                                                                                                                                                                                                                                                                                                                                                                                                                                                                                                                                                                                                                                                                                                                                                                                                                                                                                                                                                                                                                                                                                                                                                                                                                                                                                                                                                                                                                                | Subject: Text Box Page Label: 1 Lock: Unlocked Author: dsdruiz    | All lots that are not 50' in width at the front lot line should have a setback lie to indicate where the 50' point is.                                                                   |
| El Page County                                                                                                                                                                                                                                                                                                                                                                                                                                                                                                                                                                                                                                                                                                                                                                                                                                                                                                                                                                                                                                                                                                                                                                                                                                                                                                                                                                                                                                                                                                                                                                                                                                                                                                                                                                                                                                                                                                                                                                                                                                                                                                                                                                                                                                                                                                                                                                                                                                                                          | Subject: Cloud+ Page Label: 1 Lock: Unlocked Author: dsdruiz      | We are not a part of the request.                                                                                                                                                        |
| which one?  VIEW EAST  AND COMMERCIAL NGLE FAMILY RESIDENTIAL DWEL                                                                                                                                                                                                                                                                                                                                                                                                                                                                                                                                                                                                                                                                                                                                                                                                                                                                                                                                                                                                                                                                                                                                                                                                                                                                                                                                                                                                                                                                                                                                                                                                                                                                                                                                                                                                                                                                                                                                                                                                                                                                                                                                                                                                                                                                                                                                                                                                                      | Subject: Callout Page Label: 1 Lock: Unlocked Author: dsdruiz     | which one?                                                                                                                                                                               |