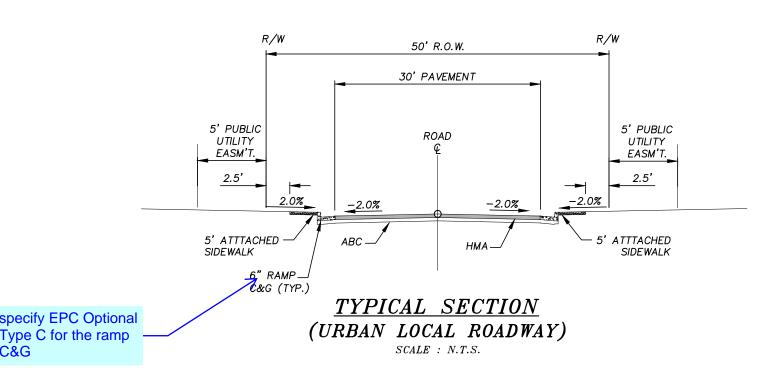

One of the Traffic Study review comment is to identify the internal road classification. If any other roadway classification are identified then include the cross section on this preliminary plan and identify the street it pertains to.

- 1. COUNTY STANDARD BASE COURSE-REFER TO THE EL PASO COUNTY ENGINEERING CRITERIA MANUAL STANDARD
- 2. SUBGRADE COMPACTED IN ACCORDANCE WITH EL PASO COUNTY STANDARD.
- 3. REFER TO COUNTY SUBDIVISION POLICY MANUAL FOR REQUIRED ROW AND STREET WIDTHS AND OTHER STREET
- 4. REFER TO EL PASO COUNTY STANDARD DETAILS FOR CURB AND GUTTER.
  5. CUL—DE—SAC DESIGN STANDARDS PER EL PASO COUNTY ENGINEERING CRITERIA MANUAL STANDARD SPECIFICATIONS.

# Markup Summary

| dsdlaforce (22)                                                                                                                                                                                                                                                                                                                                                                                                                                                                                                                                                                                                                                                                                                                                                                                                                                                                                                                                                                                                                                                                                                                                                                                                                                                                                                                                                                                                                                                                                                                                                                                                                                                                                                                                                                                                                                                                                                                                                                                                                                                                                                                |                                                                   |                                                                                                                                                                                                                                             |
|--------------------------------------------------------------------------------------------------------------------------------------------------------------------------------------------------------------------------------------------------------------------------------------------------------------------------------------------------------------------------------------------------------------------------------------------------------------------------------------------------------------------------------------------------------------------------------------------------------------------------------------------------------------------------------------------------------------------------------------------------------------------------------------------------------------------------------------------------------------------------------------------------------------------------------------------------------------------------------------------------------------------------------------------------------------------------------------------------------------------------------------------------------------------------------------------------------------------------------------------------------------------------------------------------------------------------------------------------------------------------------------------------------------------------------------------------------------------------------------------------------------------------------------------------------------------------------------------------------------------------------------------------------------------------------------------------------------------------------------------------------------------------------------------------------------------------------------------------------------------------------------------------------------------------------------------------------------------------------------------------------------------------------------------------------------------------------------------------------------------------------|-------------------------------------------------------------------|---------------------------------------------------------------------------------------------------------------------------------------------------------------------------------------------------------------------------------------------|
|                                                                                                                                                                                                                                                                                                                                                                                                                                                                                                                                                                                                                                                                                                                                                                                                                                                                                                                                                                                                                                                                                                                                                                                                                                                                                                                                                                                                                                                                                                                                                                                                                                                                                                                                                                                                                                                                                                                                                                                                                                                                                                                                | Subject: Text Box Page Label: 1 Lock: Unlocked Author: dsdlaforce | One of the Traffic Study review comment is to identify the internal road classification. If any other roadway classification are identified then include the cross section on this preliminary plan and identify the street it pertains to. |
| specify EPC Optional Type C for the ramp  L. COART STREAMS BASE COME                                                                                                                                                                                                                                                                                                                                                                                                                                                                                                                                                                                                                                                                                                                                                                                                                                                                                                                                                                                                                                                                                                                                                                                                                                                                                                                                                                                                                                                                                                                                                                                                                                                                                                                                                                                                                                                                                                                                                                                                                                                           | Subject: Callout Page Label: 1 Lock: Unlocked Author: dsdlaforce  | specify EPC Optional Type C for the ramp C&G                                                                                                                                                                                                |
| Control of the contro | Subject: Callout Page Label: 1 Lock: Unlocked Author: dsdlaforce  | Modify if sight distance easements are proposed based on comments on sheet 5 of 9.                                                                                                                                                          |
| SHEET 3                                                                                                                                                                                                                                                                                                                                                                                                                                                                                                                                                                                                                                                                                                                                                                                                                                                                                                                                                                                                                                                                                                                                                                                                                                                                                                                                                                                                                                                                                                                                                                                                                                                                                                                                                                                                                                                                                                                                                                                                                                                                                                                        | Subject: Callout Page Label: 2 Lock: Unlocked Author: dsdlaforce  | Provide a ROW Stub for a second connection to the property to the east.                                                                                                                                                                     |
| Tangés as EPC paradiction                                                                                                                                                                                                                                                                                                                                                                                                                                                                                                                                                                                                                                                                                                                                                                                                                                                                                                                                                                                                                                                                                                                                                                                                                                                                                                                                                                                                                                                                                                                                                                                                                                                                                                                                                                                                                                                                                                                                                                                                                                                                                                      | Subject: Callout Page Label: 2 Lock: Unlocked Author: dsdlaforce  | Identify as EPC jurisdiction                                                                                                                                                                                                                |
|                                                                                                                                                                                                                                                                                                                                                                                                                                                                                                                                                                                                                                                                                                                                                                                                                                                                                                                                                                                                                                                                                                                                                                                                                                                                                                                                                                                                                                                                                                                                                                                                                                                                                                                                                                                                                                                                                                                                                                                                                                                                                                                                | Subject: Callout Page Label: 2 Lock: Unlocked Author: dsdlaforce  | Idenify as within the City of Colorado Springs<br>boundary                                                                                                                                                                                  |
|                                                                                                                                                                                                                                                                                                                                                                                                                                                                                                                                                                                                                                                                                                                                                                                                                                                                                                                                                                                                                                                                                                                                                                                                                                                                                                                                                                                                                                                                                                                                                                                                                                                                                                                                                                                                                                                                                                                                                                                                                                                                                                                                | Subject: Callout Page Label: 2 Lock: Unlocked Author: dsdlaforce  | Identify as CDOT's jurisdiction                                                                                                                                                                                                             |
| Show the proposed off-side improvements                                                                                                                                                                                                                                                                                                                                                                                                                                                                                                                                                                                                                                                                                                                                                                                                                                                                                                                                                                                                                                                                                                                                                                                                                                                                                                                                                                                                                                                                                                                                                                                                                                                                                                                                                                                                                                                                                                                                                                                                                                                                                        | Subject: Text Box Page Label: 2 Lock: Unlocked Author: dsdlaforce | Show the proposed off-site improvements                                                                                                                                                                                                     |
| Add a key map<br>on sheet 3 to 9                                                                                                                                                                                                                                                                                                                                                                                                                                                                                                                                                                                                                                                                                                                                                                                                                                                                                                                                                                                                                                                                                                                                                                                                                                                                                                                                                                                                                                                                                                                                                                                                                                                                                                                                                                                                                                                                                                                                                                                                                                                                                               | Subject: Text Box Page Label: 3 Lock: Unlocked Author: dsdlaforce | Add a key map on sheet 3 to 9                                                                                                                                                                                                               |