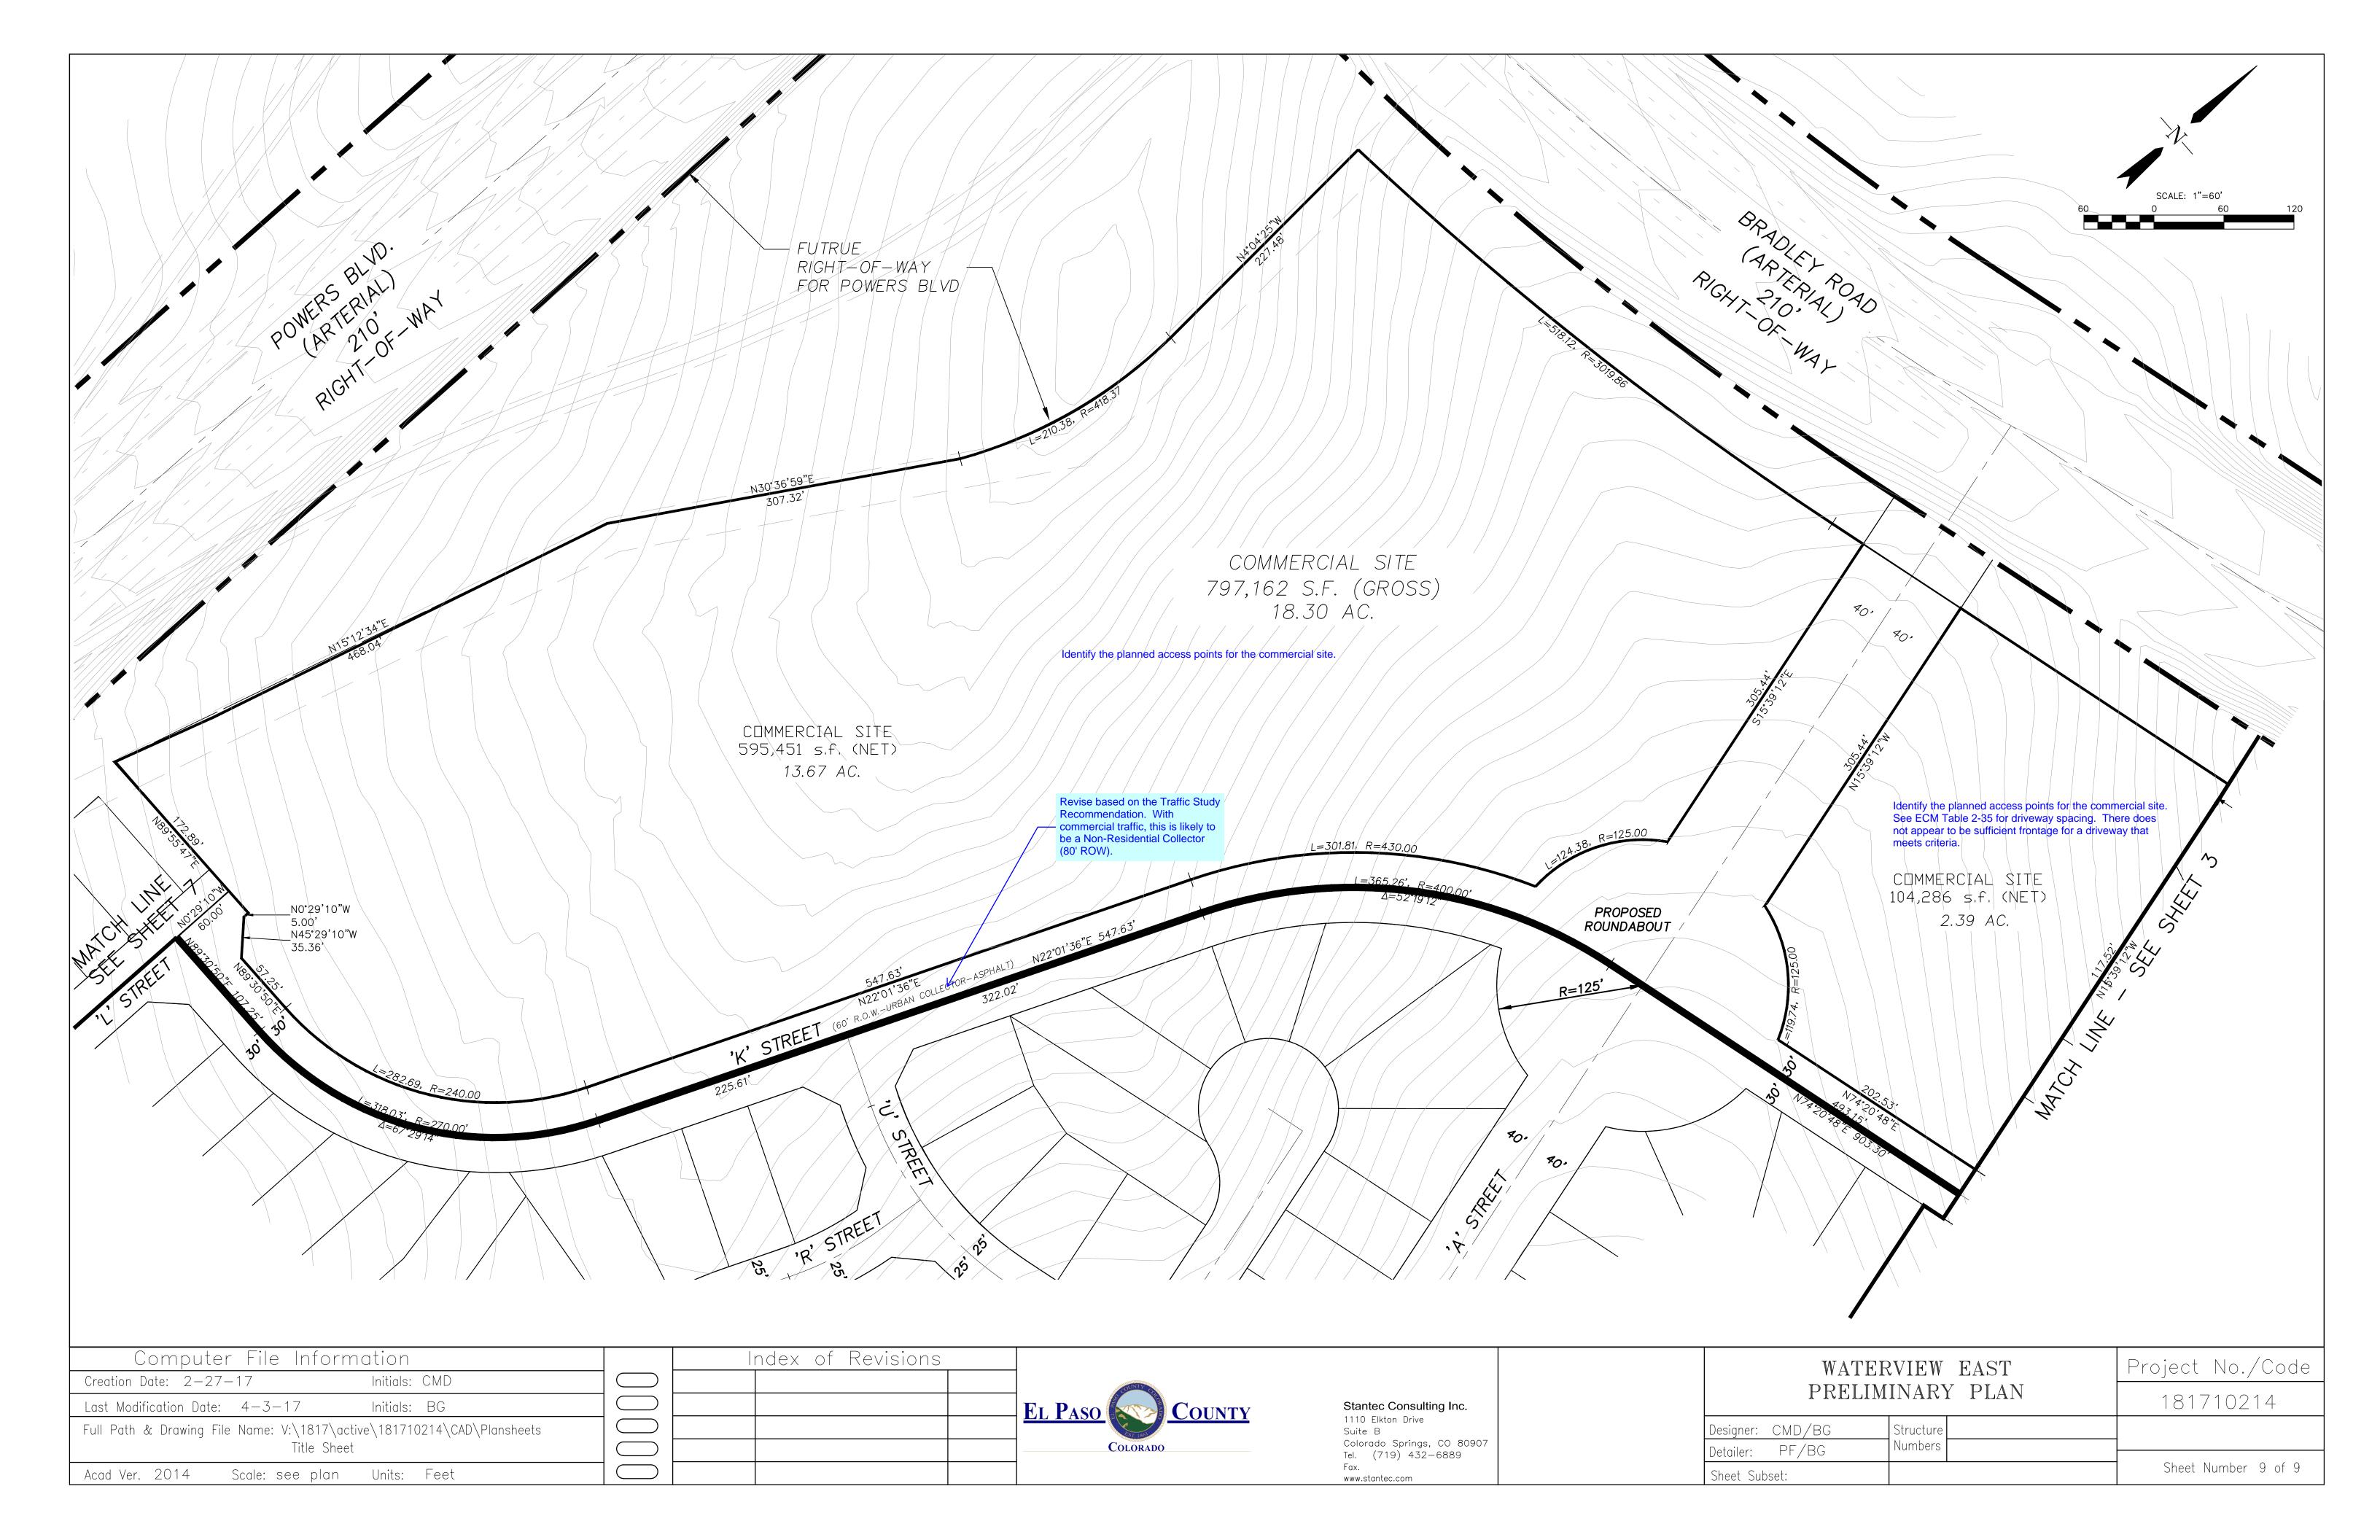

Label the intersection spacing. It appears to be right at the minimum requirement.

| COMMERCIAL S<br>797,162 S.F. (GR<br>18,30 A.C.                                                                                                                                                                                                                                                                                                                                                                                                                                                                                                                                                                                                                                                                                                                                                                                                                                                                                                                                                                                                                                                                                                                                                                                                                                                                                                                                                                                                                                                                                                                                                                                                                                                                                                                                                                                                                                                                                                                                                                                                                                                                                                                                                                                                                                                                                                                                                                                                                                          | Subject: Text Box Page Label: 9 Lock: Unlocked Author: dsdlaforce | Identify the planned access points for the commercial site.                                                                                                                              |
|-----------------------------------------------------------------------------------------------------------------------------------------------------------------------------------------------------------------------------------------------------------------------------------------------------------------------------------------------------------------------------------------------------------------------------------------------------------------------------------------------------------------------------------------------------------------------------------------------------------------------------------------------------------------------------------------------------------------------------------------------------------------------------------------------------------------------------------------------------------------------------------------------------------------------------------------------------------------------------------------------------------------------------------------------------------------------------------------------------------------------------------------------------------------------------------------------------------------------------------------------------------------------------------------------------------------------------------------------------------------------------------------------------------------------------------------------------------------------------------------------------------------------------------------------------------------------------------------------------------------------------------------------------------------------------------------------------------------------------------------------------------------------------------------------------------------------------------------------------------------------------------------------------------------------------------------------------------------------------------------------------------------------------------------------------------------------------------------------------------------------------------------------------------------------------------------------------------------------------------------------------------------------------------------------------------------------------------------------------------------------------------------------------------------------------------------------------------------------------------------|-------------------------------------------------------------------|------------------------------------------------------------------------------------------------------------------------------------------------------------------------------------------|
| Samuran and Parkan<br>Water and Water and | Subject: Callout Page Label: 9 Lock: Unlocked Author: dsdlaforce  | Revise based on the Traffic Study<br>Recommendation. With commercial traffic, this is<br>likely to be a Non-Residential Collector (80' ROW).                                             |
| Cheerical STE 1982 6 4 9 6 7 9 6 7 9 6 9 6 9 6 9 6 9 6 9 6 9 6                                                                                                                                                                                                                                                                                                                                                                                                                                                                                                                                                                                                                                                                                                                                                                                                                                                                                                                                                                                                                                                                                                                                                                                                                                                                                                                                                                                                                                                                                                                                                                                                                                                                                                                                                                                                                                                                                                                                                                                                                                                                                                                                                                                                                                                                                                                                                                                                                          | Subject: Text Box Page Label: 9 Lock: Unlocked Author: dsdlaforce | Identify the planned access points for the commercial site. See ECM Table 2-35 for driveway spacing. There does not appear to be sufficient frontage for a driveway that meets criteria. |
| dsdruiz (15)                                                                                                                                                                                                                                                                                                                                                                                                                                                                                                                                                                                                                                                                                                                                                                                                                                                                                                                                                                                                                                                                                                                                                                                                                                                                                                                                                                                                                                                                                                                                                                                                                                                                                                                                                                                                                                                                                                                                                                                                                                                                                                                                                                                                                                                                                                                                                                                                                                                                            |                                                                   |                                                                                                                                                                                          |
| MAC STATE OF THE S                                                                                                                                                                                                                                                                                                                                                          | Subject: Cloud+ Page Label: 1 Lock: Unlocked Author: dsdruiz      | please review table 5-4                                                                                                                                                                  |
| I BY SOUNDPROOFING UTILIZING FAR-RE AND PREFORMED BY A CERTIFIED ACOUNDING IS SUBJECT TO AMONION EXCELS.                                                                                                                                                                                                                                                                                                                                                                                                                                                                                                                                                                                                                                                                                                                                                                                                                                                                                                                                                                                                                                                                                                                                                                                                                                                                                                                                                                                                                                                                                                                                                                                                                                                                                                                                                                                                                                                                                                                                                                                                                                                                                                                                                                                                                                                                                                                                                                                | Subject: Callout Page Label: 1 Lock: Unlocked Author: dsdruiz     | fill in                                                                                                                                                                                  |
| W EAST Project NC 181710                                                                                                                                                                                                                                                                                                                                                                                                                                                                                                                                                                                                                                                                                                                                                                                                                                                                                                                                                                                                                                                                                                                                                                                                                                                                                                                                                                                                                                                                                                                                                                                                                                                                                                                                                                                                                                                                                                                                                                                                                                                                                                                                                                                                                                                                                                                                                                                                                                                                | Subject: Text Box Page Label: 1 Lock: Unlocked Author: dsdruiz    | Add PCD File # SP-17-010                                                                                                                                                                 |
| INCLUDING THE LAND DEVELOPE, DRAINAGE CRITERIA MANUAL, AN DEVATIONS FROM REGULATIONS WRITING TO BE ACCEPTABLE.  7. THERE WILL BE A 10' LANDSCE BE AND                                                                                                                                                                                                                                                                                                                                                                                                                                                                                                                                                                                                                                                                                                                                                                                                                                                                                                                                                                                                                                                                                                                                                                                                                                                                                                                                                                                                                                                                                                                                                                                                                                                                                                                                                                                                                                                                                                                                                                                                                                                                                                                                                                                                                                                                                               | Subject: Highlight Page Label: 1 Lock: Unlocked Author: dsdruiz   |                                                                                                                                                                                          |
| All loss that are not 50° in width at the food to fine obtained where a self-loss is to findense where the 60° point is.                                                                                                                                                                                                                                                                                                                                                                                                                                                                                                                                                                                                                                                                                                                                                                                                                                                                                                                                                                                                                                                                                                                                                                                                                                                                                                                                                                                                                                                                                                                                                                                                                                                                                                                                                                                                                                                                                                                                                                                                                                                                                                                                                                                                                                                                                                                                                                | Subject: Text Box Page Label: 1 Lock: Unlocked Author: dsdruiz    | All lots that are not 50' in width at the front lot line should have a setback lie to indicate where the 50' point is.                                                                   |
| El Page County                                                                                                                                                                                                                                                                                                                                                                                                                                                                                                                                                                                                                                                                                                                                                                                                                                                                                                                                                                                                                                                                                                                                                                                                                                                                                                                                                                                                                                                                                                                                                                                                                                                                                                                                                                                                                                                                                                                                                                                                                                                                                                                                                                                                                                                                                                                                                                                                                                                                          | Subject: Cloud+ Page Label: 1 Lock: Unlocked Author: dsdruiz      | We are not a part of the request.                                                                                                                                                        |
| which one?  VIEW EAST  AND COMMERCIAL NGLE FAMILY RESIDENTIAL DWEL                                                                                                                                                                                                                                                                                                                                                                                                                                                                                                                                                                                                                                                                                                                                                                                                                                                                                                                                                                                                                                                                                                                                                                                                                                                                                                                                                                                                                                                                                                                                                                                                                                                                                                                                                                                                                                                                                                                                                                                                                                                                                                                                                                                                                                                                                                                                                                                                                      | Subject: Callout Page Label: 1 Lock: Unlocked Author: dsdruiz     | which one?                                                                                                                                                                               |