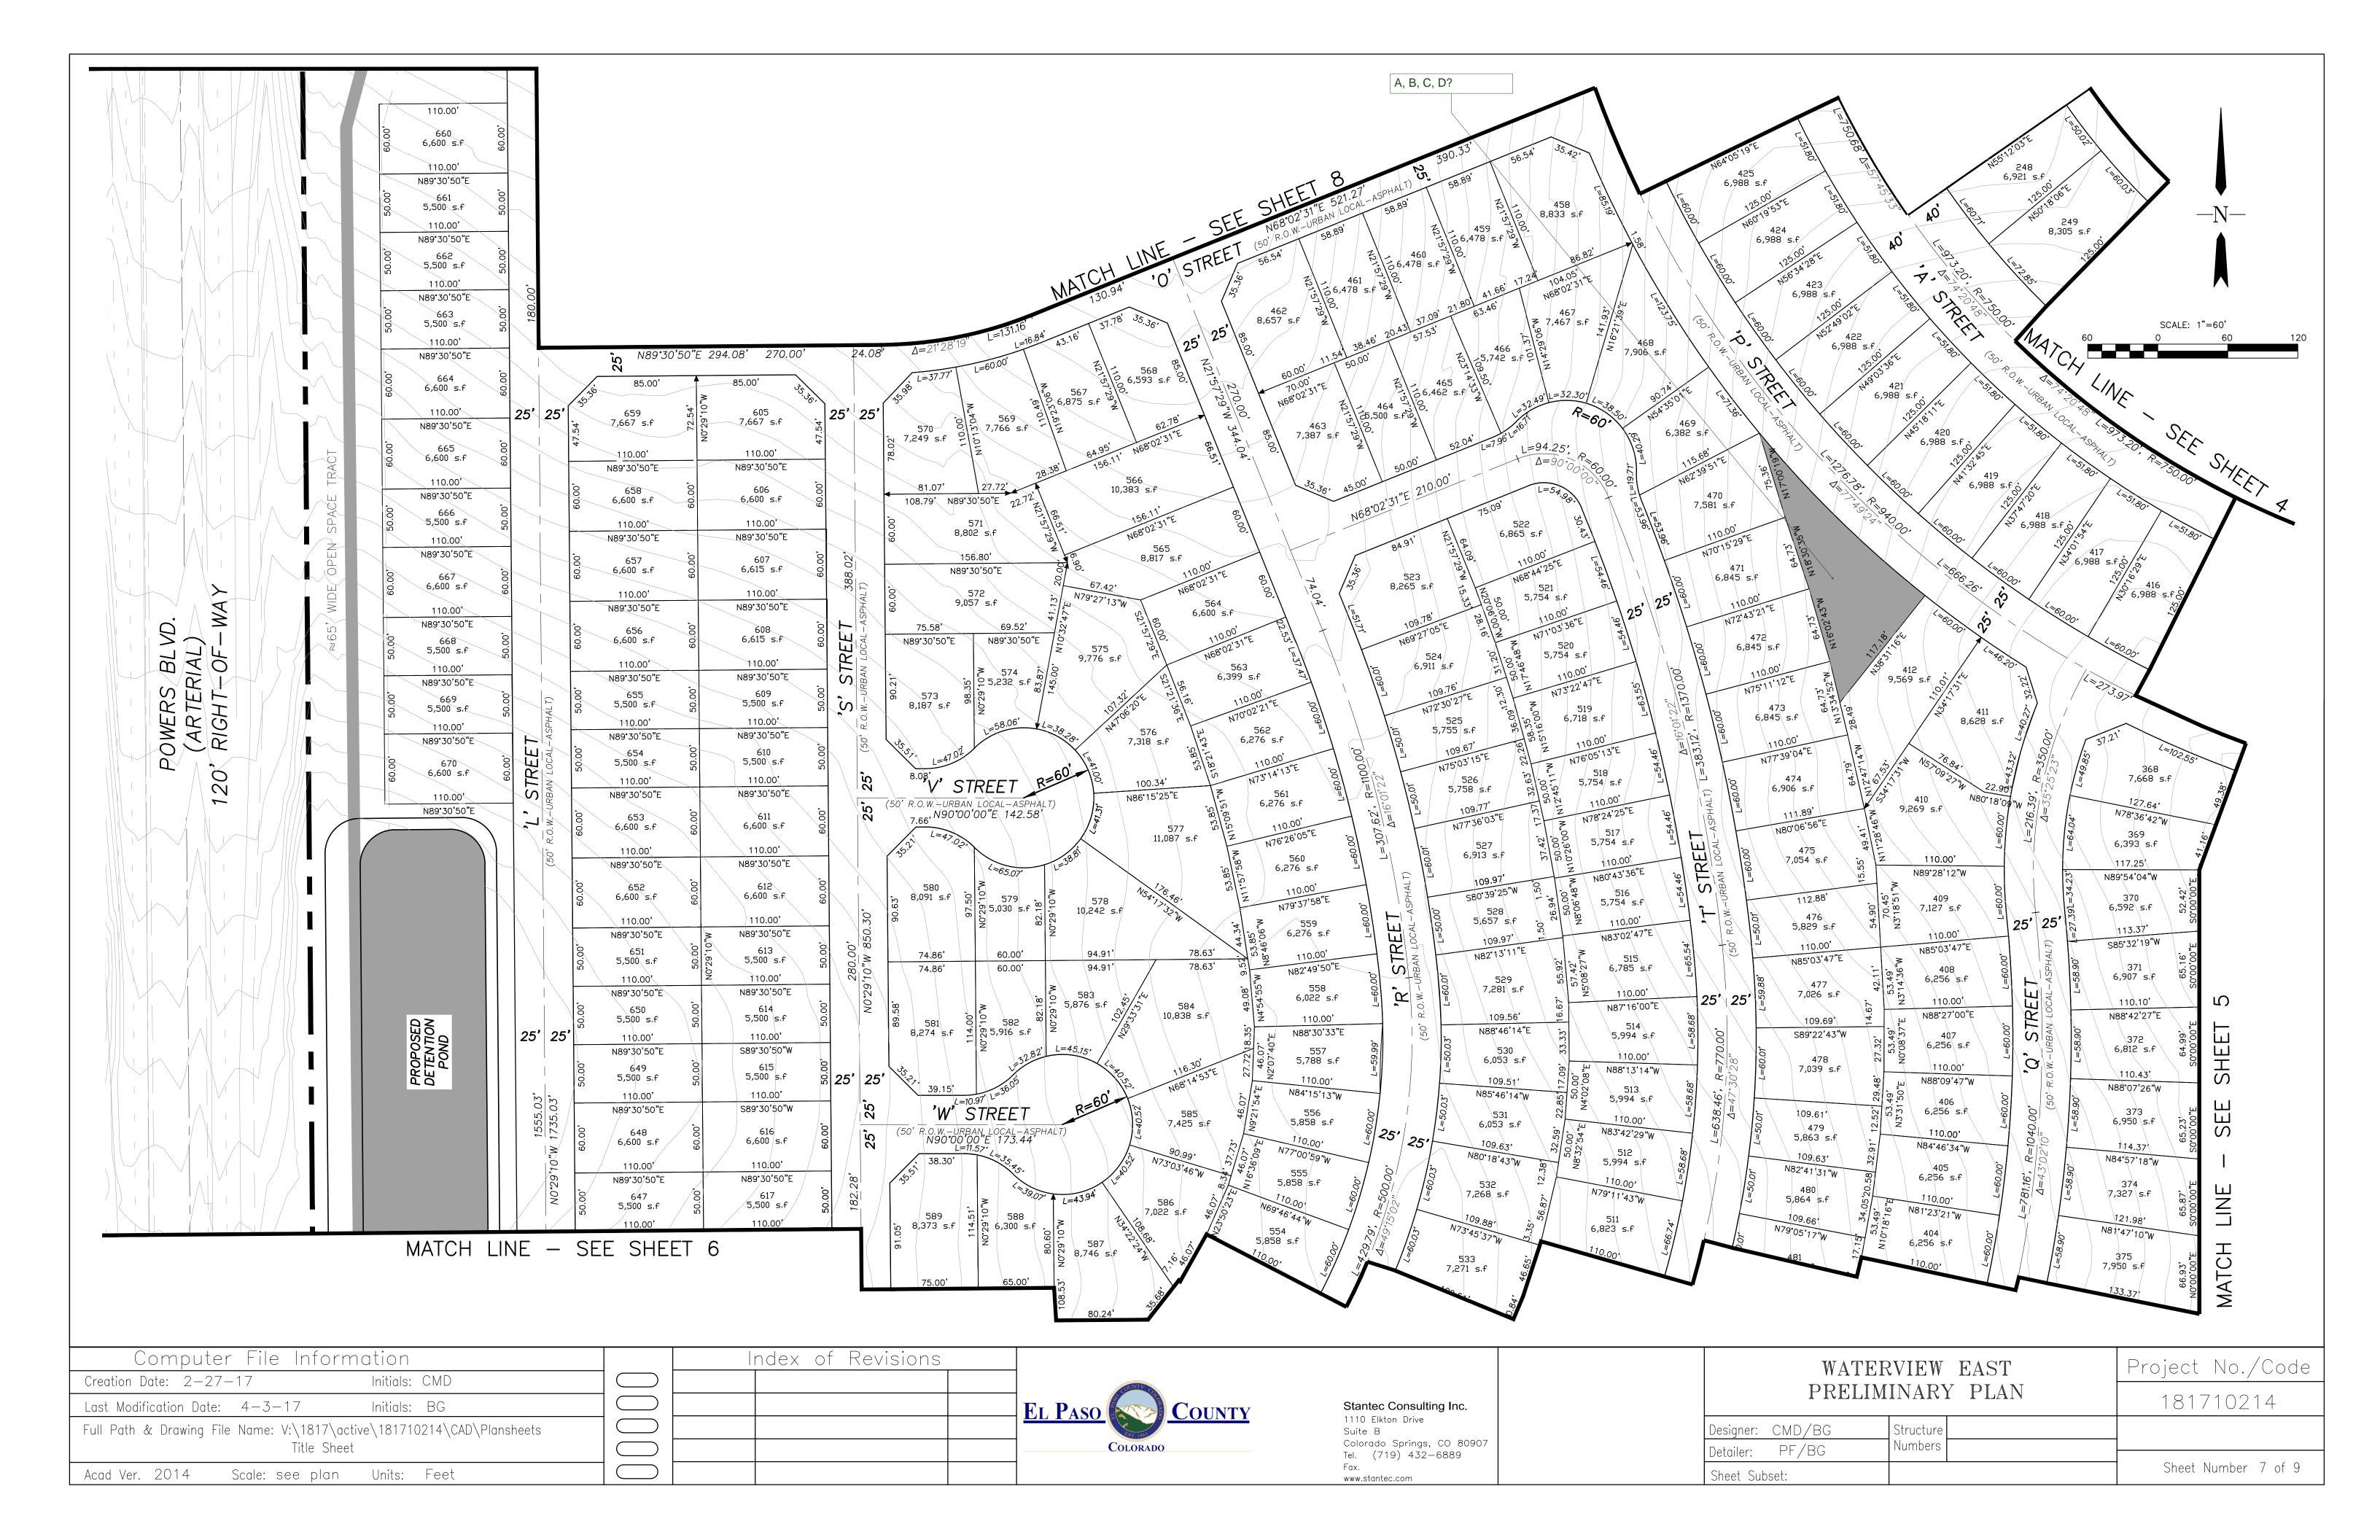

Modify if sight distance easements are proposed based on comments on sheet 5 of 9.

LOCATION MAP

All lots that are not 50' in width at the front lot line should have a setback lie to indicate where the 50' point is.

One of the Traffic Study review comment is to identify the internal road classification. If any other roadway classification are identified then include the cross section on this preliminary plan and identify the street it pertains to.

| CHILDCARE FACILITIES S  This is not a PUD so all uses allowed within the zone would also be allowed                                                                                                                                                                                                                                                                                                                                                                                                                                                                                                                                                                                                                                                                                                                                                                                                                                                                                                                                                                                                                                                                                                                                                                                                                                                                                                                                                                                                                                                                                                                                                                                                                                                                                                                                                                                                                                                                                                                                                                                                                            | Subject: Callout Page Label: 1 Lock: Unlocked Author: dsdruiz  | This is not a PUD so all uses allowed within the zone would also be allowed                                                                                         |
|--------------------------------------------------------------------------------------------------------------------------------------------------------------------------------------------------------------------------------------------------------------------------------------------------------------------------------------------------------------------------------------------------------------------------------------------------------------------------------------------------------------------------------------------------------------------------------------------------------------------------------------------------------------------------------------------------------------------------------------------------------------------------------------------------------------------------------------------------------------------------------------------------------------------------------------------------------------------------------------------------------------------------------------------------------------------------------------------------------------------------------------------------------------------------------------------------------------------------------------------------------------------------------------------------------------------------------------------------------------------------------------------------------------------------------------------------------------------------------------------------------------------------------------------------------------------------------------------------------------------------------------------------------------------------------------------------------------------------------------------------------------------------------------------------------------------------------------------------------------------------------------------------------------------------------------------------------------------------------------------------------------------------------------------------------------------------------------------------------------------------------|----------------------------------------------------------------|---------------------------------------------------------------------------------------------------------------------------------------------------------------------|
|                                                                                                                                                                                                                                                                                                                                                                                                                                                                                                                                                                                                                                                                                                                                                                                                                                                                                                                                                                                                                                                                                                                                                                                                                                                                                                                                                                                                                                                                                                                                                                                                                                                                                                                                                                                                                                                                                                                                                                                                                                                                                                                                | Subject: Arrow Page Label: 3 Lock: Unlocked Author: dsdruiz    |                                                                                                                                                                     |
|                                                                                                                                                                                                                                                                                                                                                                                                                                                                                                                                                                                                                                                                                                                                                                                                                                                                                                                                                                                                                                                                                                                                                                                                                                                                                                                                                                                                                                                                                                                                                                                                                                                                                                                                                                                                                                                                                                                                                                                                                                                                                                                                | Subject: Callout Page Label: 3 Lock: Unlocked Author: dsdruiz  | A, B, C, D?                                                                                                                                                         |
|                                                                                                                                                                                                                                                                                                                                                                                                                                                                                                                                                                                                                                                                                                                                                                                                                                                                                                                                                                                                                                                                                                                                                                                                                                                                                                                                                                                                                                                                                                                                                                                                                                                                                                                                                                                                                                                                                                                                                                                                                                                                                                                                | Subject: Callout Page Label: 4 Lock: Unlocked Author: dsdruiz  | Please label. What is the purpose?                                                                                                                                  |
| Proceedings of the second of t | Subject: Callout Page Label: 4 Lock: Unlocked Author: dsdruiz  | If you intend to plat these lots, do not show potential school site. You need to decide at this stage if the lots will be platted, or if they will become a school. |
| Label of traces                                                                                                                                                                                                                                                                                                                                                                                                                                                                                                                                                                                                                                                                                                                                                                                                                                                                                                                                                                                                                                                                                                                                                                                                                                                                                                                                                                                                                                                                                                                                                                                                                                                                                                                                                                                                                                                                                                                                                                                                                                                                                                                | Subject: Text Box Page Label: 5 Lock: Unlocked Author: dsdruiz | Label all tracts                                                                                                                                                    |
| label all tracts                                                                                                                                                                                                                                                                                                                                                                                                                                                                                                                                                                                                                                                                                                                                                                                                                                                                                                                                                                                                                                                                                                                                                                                                                                                                                                                                                                                                                                                                                                                                                                                                                                                                                                                                                                                                                                                                                                                                                                                                                                                                                                               | Subject: Text Box Page Label: 6 Lock: Unlocked Author: dsdruiz | label all tracts                                                                                                                                                    |
|                                                                                                                                                                                                                                                                                                                                                                                                                                                                                                                                                                                                                                                                                                                                                                                                                                                                                                                                                                                                                                                                                                                                                                                                                                                                                                                                                                                                                                                                                                                                                                                                                                                                                                                                                                                                                                                                                                                                                                                                                                                                                                                                | Subject: Callout Page Label: 7 Lock: Unlocked Author: dsdruiz  | A, B, C, D?                                                                                                                                                         |