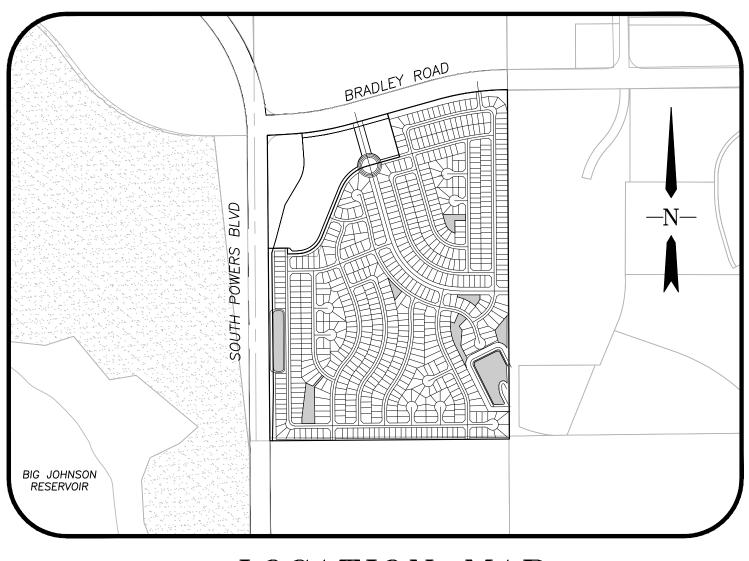

Modify if sight distance easements are proposed based on comments on sheet 5 of 9.

LOCATION MAP

All lots that are not 50' in width at the front lot line should have a setback lie to indicate where the 50' point is.