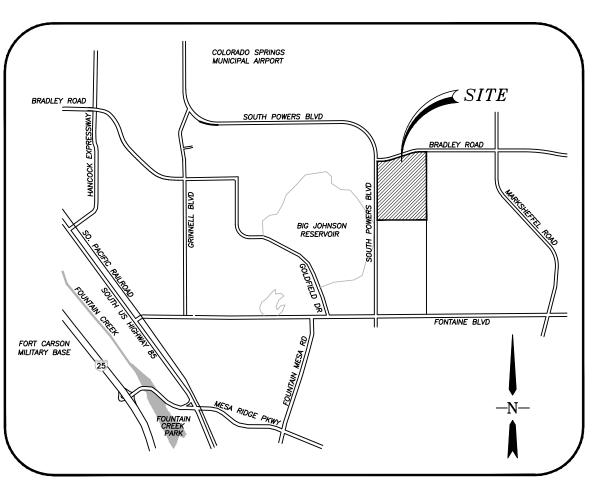

NANCE INFORMATION:

TRACTS NOTED BELOW ARE TO BE OWNED AND MAINTAINED BY THE WATERVIEW II METROPOLITAN DISTRICT. THE DISTRICT WILL OWN AND MAINTAIN FACILITIES FOR THE FOLLOWING TRACTS BELOW:

TRACTS A, B, C, D, F AND G: OPEN SPACE, DRAINAGE, ACCESS & UTILITIES (MAY INCLUDE:

RECREATIONAL EQUIPMENT, LIGHTS, SIGNAGE, MAIL BOXES AND UTILITIES/DRAINAGE).

TRACTS E AND H: DETENTION PONDS

NOTE: ALL TRACTS CAN BE USED FOR PUBLIC UTILITY IMPROVEMENTS.

## COLORADO SPRINGS AIRPORT STANDARD NOTES:

- 1. THE APPLICANT SHALL VOLUNTARILY MAKE A 30-DB REDUCTION IN EXTERIOR NOISE PENETRATION BY SOUNDPROOFING (UTILIZING FAA-RECOMMENDATIONS) CONSTRUCTION TECHNIQUES AND PREFORMED BY A CERTIFIED ACOUSTICAL ENGINEER.
- 2. THIS SUBDIVISION IS SUBJECT TO AVIGATION EASEMENT AS RECORDED AT RECEPTION #

fill in



VICINITY MAP

#### <u>LAND OWNER:</u>

31 N. TEJON ST., SUITE 500 COLORADO SPRINGS, CO 80903

SUBDIVIDER/PETITIONER:

CPR ENTITLEMENTS AND SWV, LLC
31 N. TEJON ST., SUITE 500

COLORADO SPRINGS, CO 80903

PLAN PREPARED BY:

STANTEC 1110 ELKTON DRIVE, SUITE B COLORADO SPRINGS, CO 80907

which one?

SITE DATA:

NAME OF SUBDIVISION: WATERVIEW EAST

EXISTING ZONING: A-5
PROPOSED ZONING: RS-5000 AND COMMERCIAL
PROPOSED USE: DETACHED SINGLE FAMILY RESIDENTIAL DWELLINGS

AND OPEN SPACE
AREA (GROSS): 195.4 ac. (169.3 Residential, 26.1 Commercial)
AREA (NET): 157.6 ac. (131.5 Residential, 23.7 Commercial)

NO. OF RESIDENTIAL LOTS: 713 D.U./ACRES (GROSS): 4.2 D.U./ACRES (NET): 5.4

MINIMUM LOT AREA: 5,000 s.f.
ALLOWED LOT AREA COVERAGE: 40%
STREET PAVEMENT TYPE: BITUMINOUS F

STREET PAVEMENT TYPE: