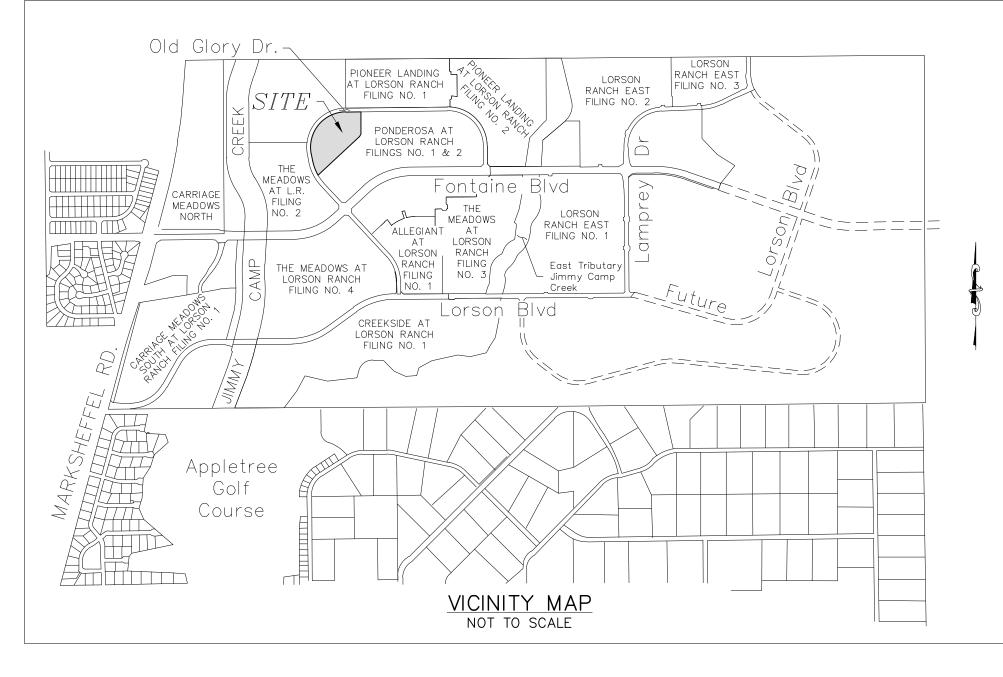

# PONDEROSA AT LORSON RANCH FILING NO. 3

A REPLAT OF TRACT "L" OF "PONDEROSA AT LORSON RANCH FILING NO. 1", BEING A PORTION OF THE N 1/2 SECTION 23, T15S, R65W OF THE SIXTH P.M., EL PASO COUNTY, COLORADO