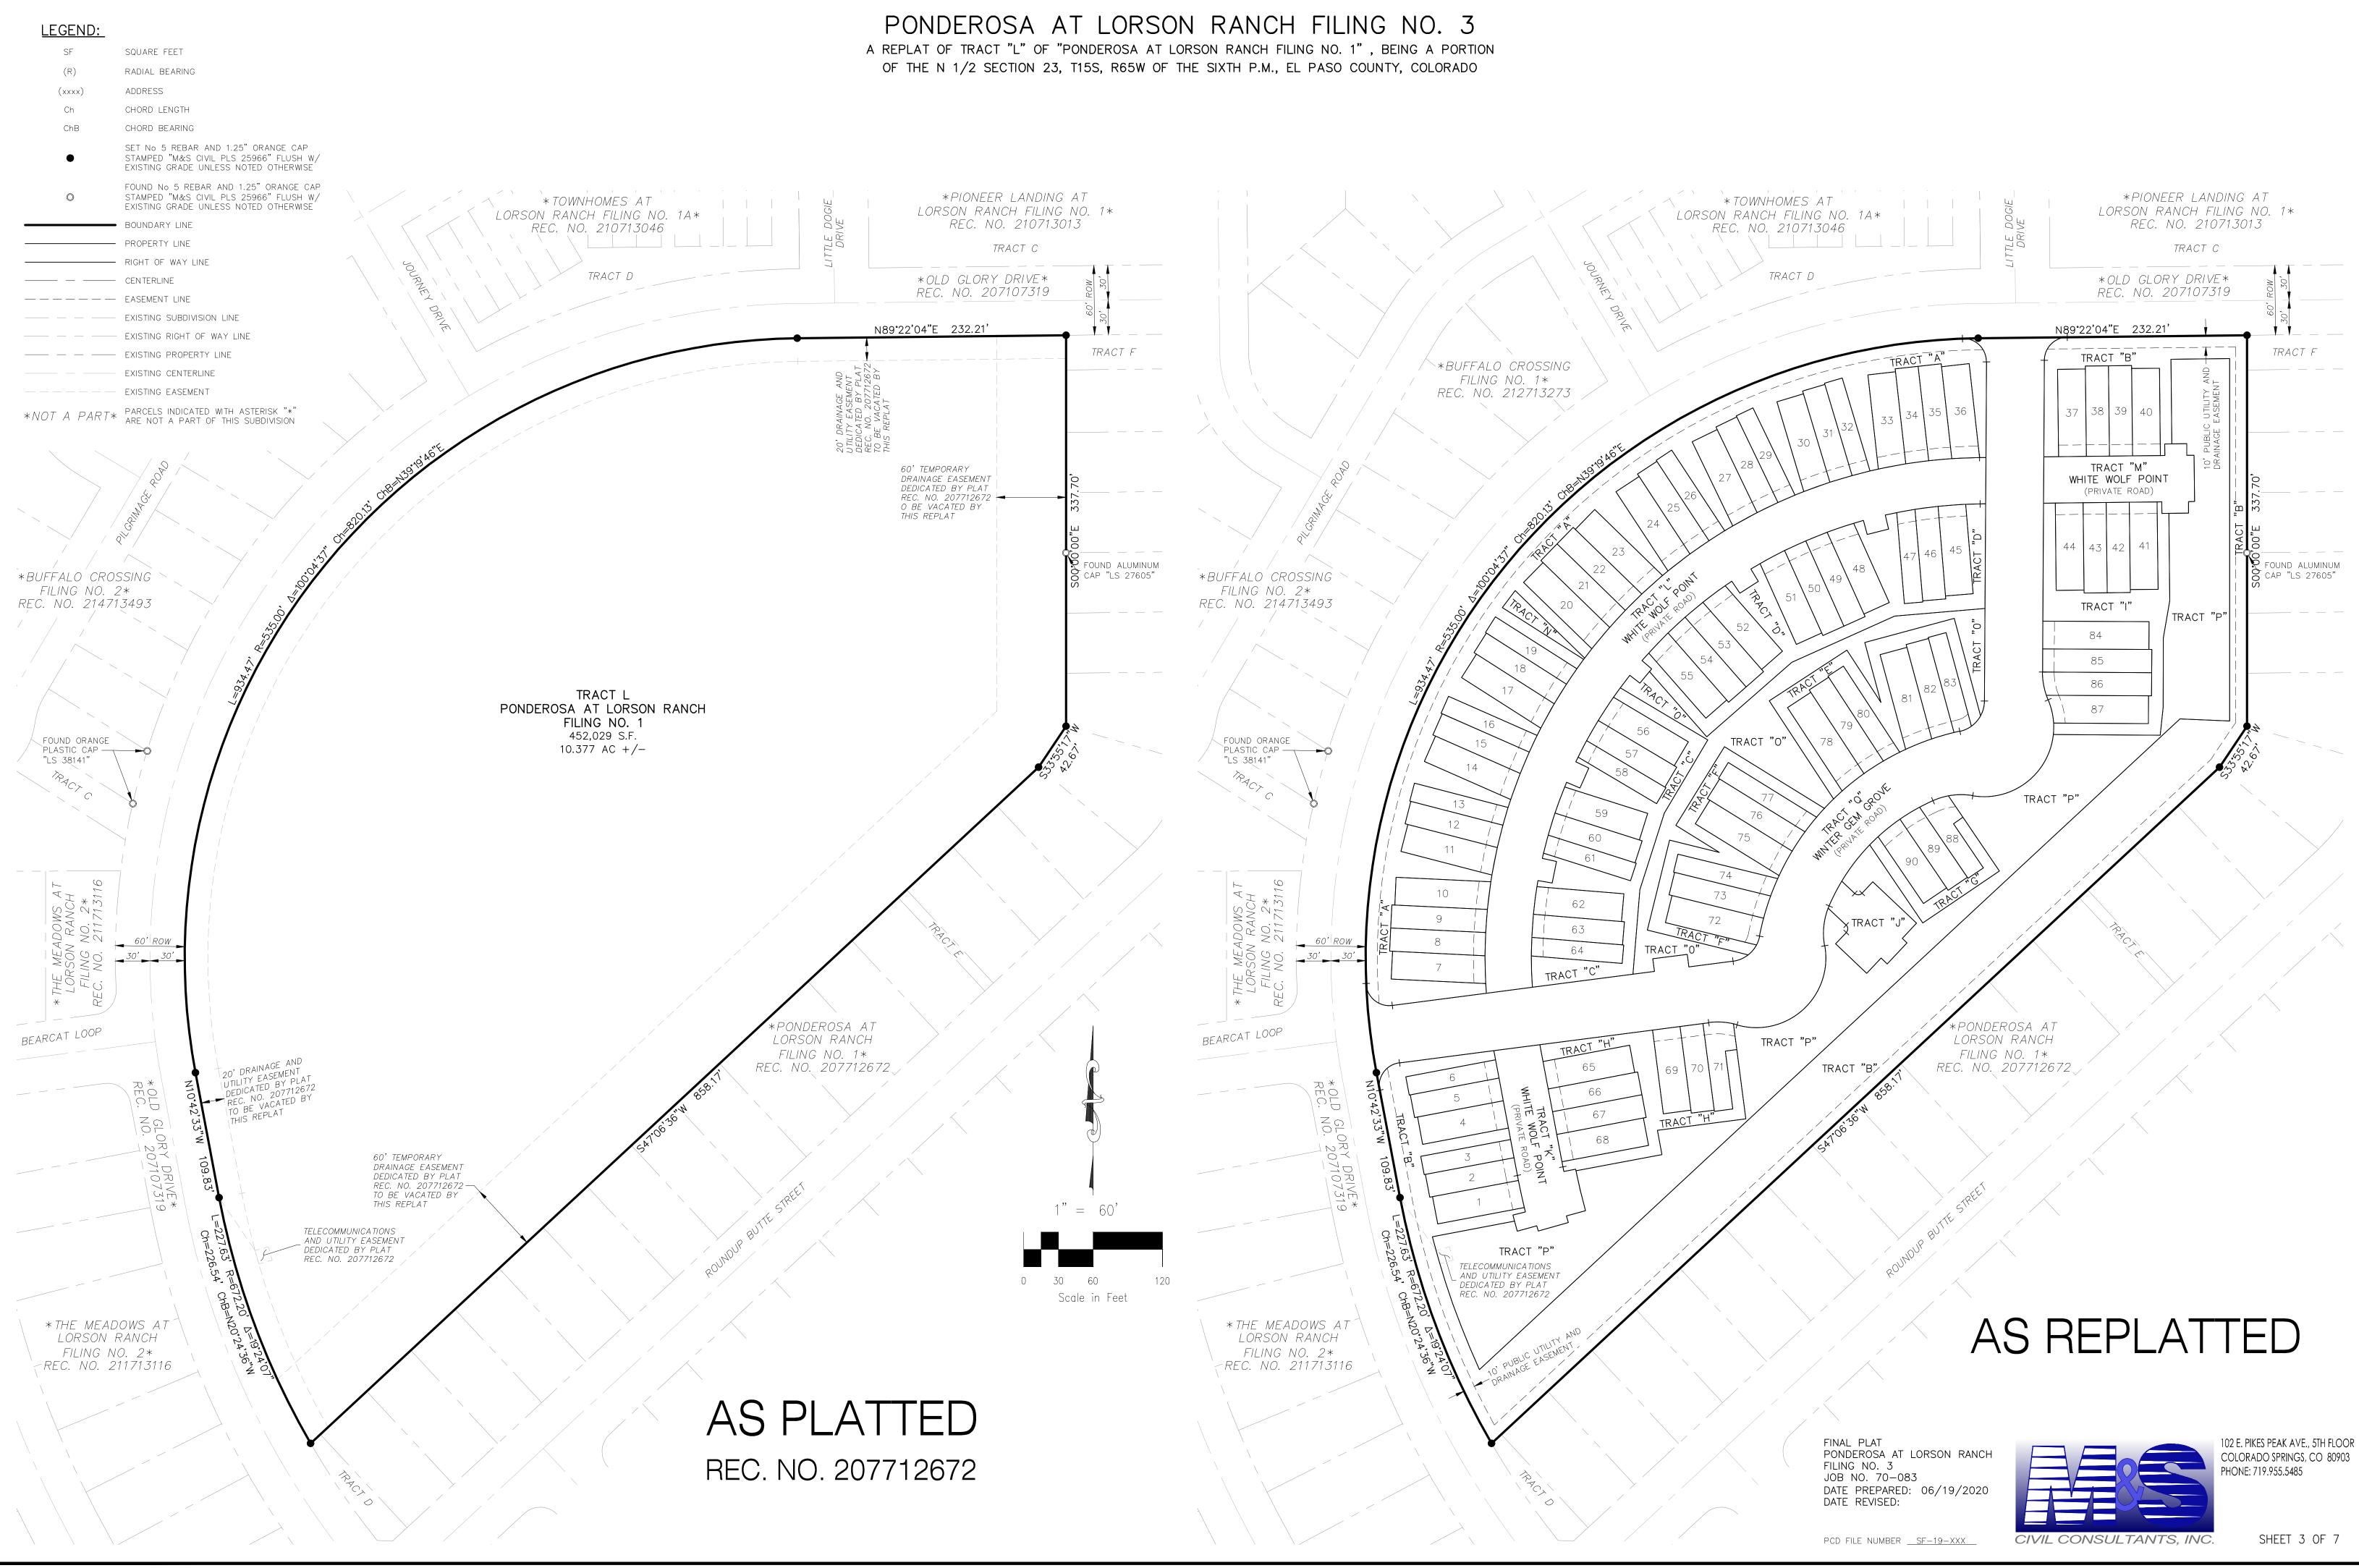

### TO WIT:

TRACT "L" OF "PONDEROSA AT LORSON RANCH FILING NO. 1" AS RECORDED UNDER RECEPTION NO. 207712672 OF THE RECORDS OF EL PASO COUNTY, COLORADO, BEING A PORTION OF THE N 1/2 SECTION 23, T15S, R65W OF THE SIXTH P.M., EL PASO COUNTY, COLORADO.

SAID PARCEL OF LAND CONTAINS A CALCULATED AREA OF 452,029 SQUARE FEET (10.377 ACRES) MORE OR LESS.

"PONDEROSA AT LORSON RANCH FILING NO. 1"

|                                 | TRACT TABLE |                 |           |             |                                                                                                                           |  |
|---------------------------------|-------------|-----------------|-----------|-------------|---------------------------------------------------------------------------------------------------------------------------|--|
| THE<br>CTLY<br>DER              | TRACT       | SIZE<br>(ACRES) | OWNERSHIP | MAINTENANCE | USE                                                                                                                       |  |
| JEK<br>N;<br>AID<br>IF THE      | A           | 0.696           | РЗНОА     | P3HOA/LRMD  | DRAINAGE/PUBLIC IMPROVEMENT/PUBLIC<br>UTILITY/LANDSCAPING/SIDEWALKS &<br>PEDESTRIAN EASEMENTS                             |  |
| IG OF                           | В           | 1.522           | РЗНОА     | P3HOA/LRMD  | DRAINAGE/PUBLIC IMPROVEMENT/PUBLIC<br>UTILITY/ LANDSCAPING/SIDEWALKS &<br>PEDESTRIAN EASEMENTS                            |  |
|                                 | С           | 0.170           | РЗНОА     | РЗНОА       | DRAINAGE/PUBLIC IMPROVEMENT/PUBLIC<br>UTILITY/LANDSCAPING/SIDEWALKS &<br>PEDESTRIAN EASEMENTS                             |  |
|                                 | D           | 0.191           | P3HOA     | РЗНОА       | DRAINAGE/PUBLIC IMPROVEMENT/PUBLIC<br>UTILITY/LANDSCAPING/SIDEWALKS &<br>PEDESTRIAN EASEMENTS                             |  |
|                                 | E           | 0.114           | P3HOA     | РЗНОА       | DRAINAGE/PUBLIC IMPROVEMENT/PUBLIC<br>UTILITY/LANDSCAPING/SIDEWALKS &<br>PEDESTRIAN EASEMENTS                             |  |
|                                 | F           | 0.111           | РЗНОА     | РЗНОА       | DRAINAGE/PUBLIC IMPROVEMENT/PUBLIC<br>UTILITY/LANDSCAPING/SIDEWALKS &<br>PEDESTRIAN EASEMENTS                             |  |
|                                 | G           | 0.048           | РЗНОА     | РЗНОА       | DRAINAGE/PUBLIC IMPROVEMENT/PUBLIC<br>UTILITY/LANDSCAPING/SIDEWALKS &<br>PEDESTRIAN EASEMENTS                             |  |
| CT IN<br>ANY<br>THE             | н           | 0.111           | РЗНОА     | РЗНОА       | DRAINAGE/PUBLIC IMPROVEMENT/PUBLIC<br>UTILITY/LANDSCAPING/SIDEWALKS &<br>PEDESTRIAN EASEMENTS                             |  |
|                                 | I           | 0.145           | РЗНОА     | РЗНОА       | DRAINAGE/PUBLIC IMPROVEMENT/PUBLIC<br>UTILITY/ LANDSCAPING/SIDEWALKS &<br>PEDESTRIAN EASEMENTS                            |  |
|                                 |             | 0.079           | РЗНОА     | РЗНОА       | PARKING/DRAINAGE/PUBLIC IMPROVEMENT/<br>PUBLIC UTILITY/LANDSCAPING/SIDEWALKS<br>& PEDESTRIAN EASEMENTS                    |  |
|                                 | К           | 0.156           | РЗНОА     | РЗНОА       | PRIVATE DRIVES/DRAINAGE/PUBLIC<br>IMPROVEMENT/PUBLIC UTILITY/<br>LANDSCAPING/SIDEWALKS & PEDESTRIAN<br>EASEMENTS          |  |
| UTIVE                           | L           | 0.647           | РЗНОА     | РЗНОА       | PRIVATE DRIVES/DRAINAGE/PUBLIC<br>IMPROVEMENT/PUBLIC UTILITY/<br>LANDSCAPING/SIDEWALKS & PEDESTRIAN<br>EASEMENTS          |  |
| OR FILING<br>NITY               | М           | 0.129           | РЗНОА     | РЗНОА       | PRIVATE DRIVES/DRAINAGE/PUBLIC<br>IMPROVEMENT/PUBLIC UTILITY/<br>LANDSCAPING/SIDEWALKS & PEDESTRIAN<br>EASEMENTS          |  |
| DED IN THE<br>IC FOR<br>ON WILL | N           | 0.019           | РЗНОА     | РЗНОА       | DRAINAGE/PUBLIC IMPROVEMENT/PUBLIC<br>UTILITY/LANDSCAPING/SIDEWALKS &<br>PEDESTRIAN EASEMENTS                             |  |
| AINARY<br>REMENTS<br>HE         | 0           | 0.320           | РЗНОА     | РЗНОА       | DRAINAGE/PUBLIC IMPROVEMENT/PUBLIC<br>UTILITY/LANDSCAPING/SIDEWALKS &<br>PEDESTRIAN EASEMENTS                             |  |
|                                 | P           | 1.217           | РЗНОА     | P3HOA/LRMD  | DRAINAGE/PUBLIC IMPROVEMENT/PUBLIC<br>UTILITY/LANDSCAPING/SIDEWALKS &<br>PEDESTRIAN EASEMENTS                             |  |
| <u>т</u>                        | Q           | 1.241           | РЗНОА     | РЗНОА       | PRIVATE DRIVES/PARKING/DRAINAGE/<br>PUBLIC IMPROVEMENT/PUBLIC UTILITY/<br>LANDSCAPING/SIDEWALKS & PEDESTRIAN<br>EASEMENTS |  |
|                                 | TOTAL       | 6.916           |           |             |                                                                                                                           |  |