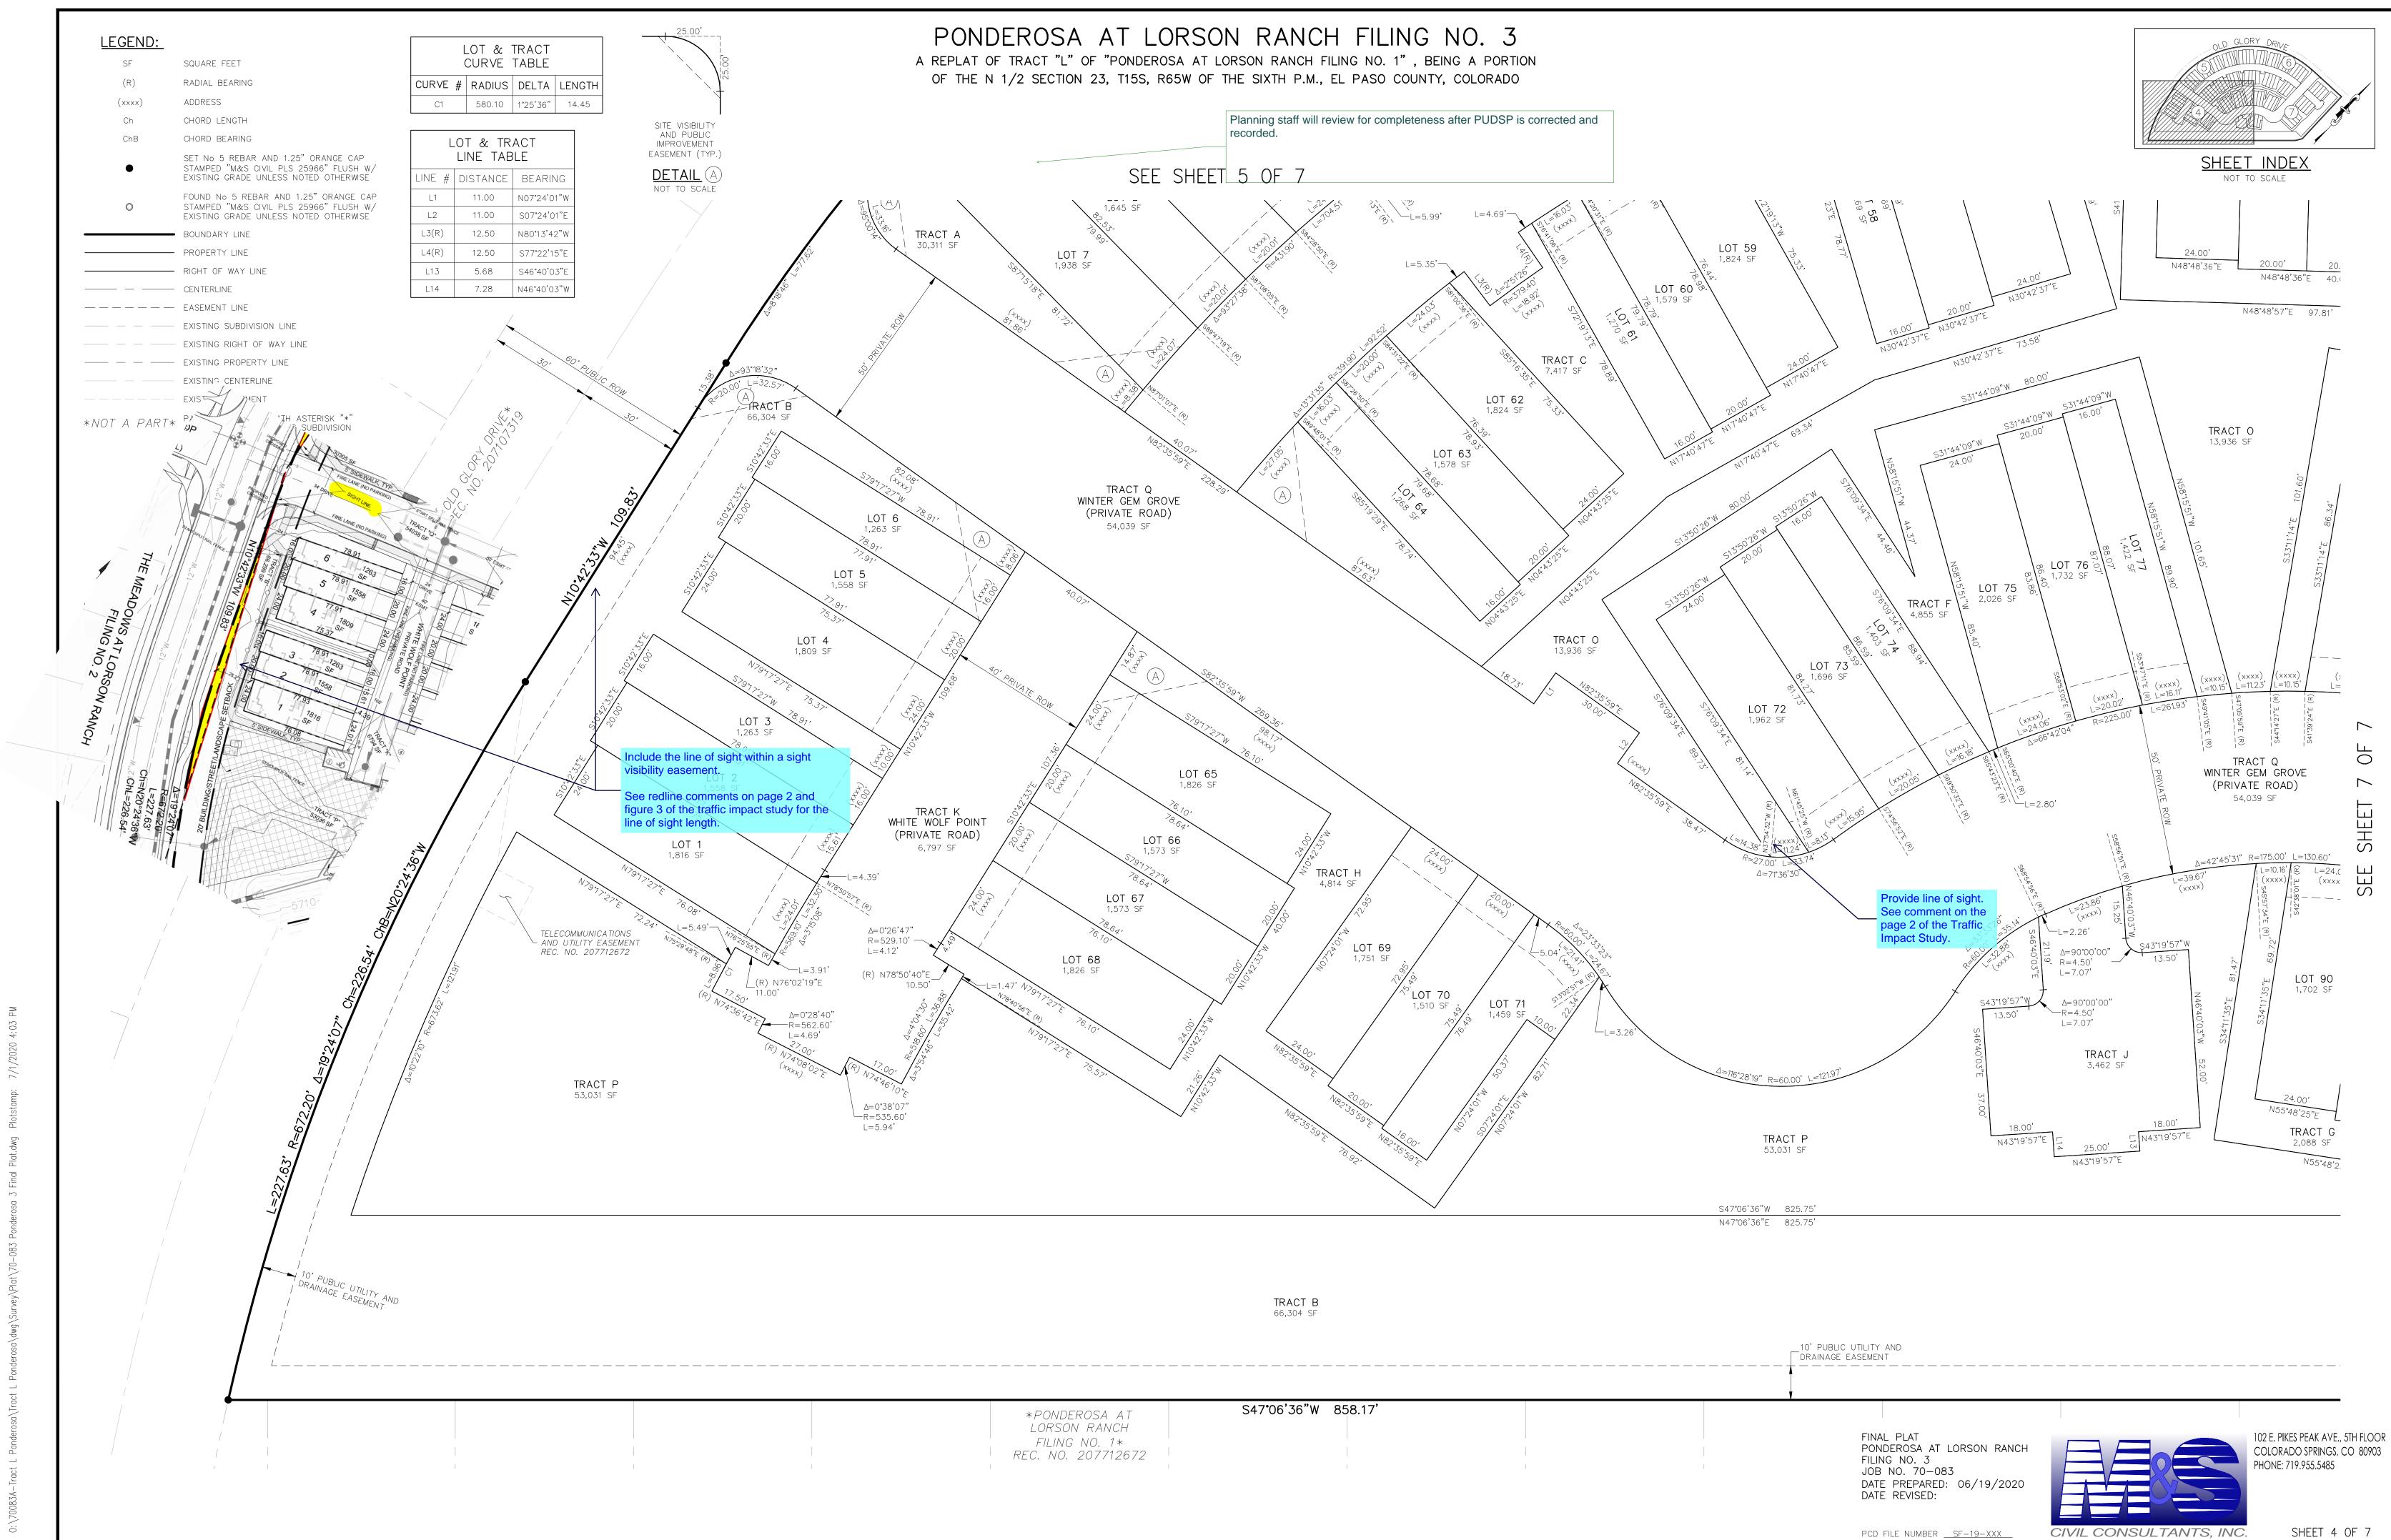

#### **EASEMENTS**:

UNLESS OTHERWISE SHOWN, ALL FRONT LOT LINES ARE HEREBY PLATTED WITH A TEN FOOT (10') PUBLIC UTILITY AND DRAINAGE EASEMENT. THE SOLE RESPONSIBILITY FOR MAINTENANCE OF ALL HEREIN DESCRIBED EASEMENTS IS VESTED WITH THE INDIVIDUAL PROPERTY OWNERS. A TEN FOOT (10') PUBLIC UTILITY EASEMENT IS HEREBY PLATTED ALONG THE SUBDIVISION BOUNDARY LINES. ALL OTHER EASEMENTS OR INTERESTS OF RECORD AFFECTING ANY OF THE PLATTED PROPERTY DEPICTED HEREON SHALL NOT BE AFFECTED AND SHALL REMAIN IN FULL FORCE AND EFFECT.

Subject: Callout Page Label: Sheet 7 Author: dsdlaforce Date: 8/3/2020 4:04:32 PM Status: Color: Layer: Space:

Provide line of sight. See comment on the page 2 of the Traffic Impact Study.

Subject: Callout Page Label: Sheet 6 Author: dsdlaforce Date: 8/3/2020 4:04:47 PM Status: Color: Layer: Space:

Subject: Callout Page Label: Sheet 5 Author: dsdlaforce Date: 8/3/2020 4:04:56 PM Status: Color: Layer: Space:

Subject: Callout Page Label: Sheet 4 Author: dsdlaforce Date: 8/3/2020 4:05:08 PM Status: Color: Layer: Space: Include the line of sight within a sight visibility easement.

See redline comments on page 2 and figure 3 of the traffic impact study for the line of sight length.

Include the line of sight within a sight visibility easement.

See redline comments on page 2 and figure 3 of the traffic impact study for the line of sight length.

-----

Include the line of sight within a sight visibility easement.

See redline comments on page 2 and figure 3 of the traffic impact study for the line of sight length.

Update note accordingly per comments on the GEC regarding the private storm sewer system.

Provide line of sight. See comment on the page 2 of the Traffic Impact Study.