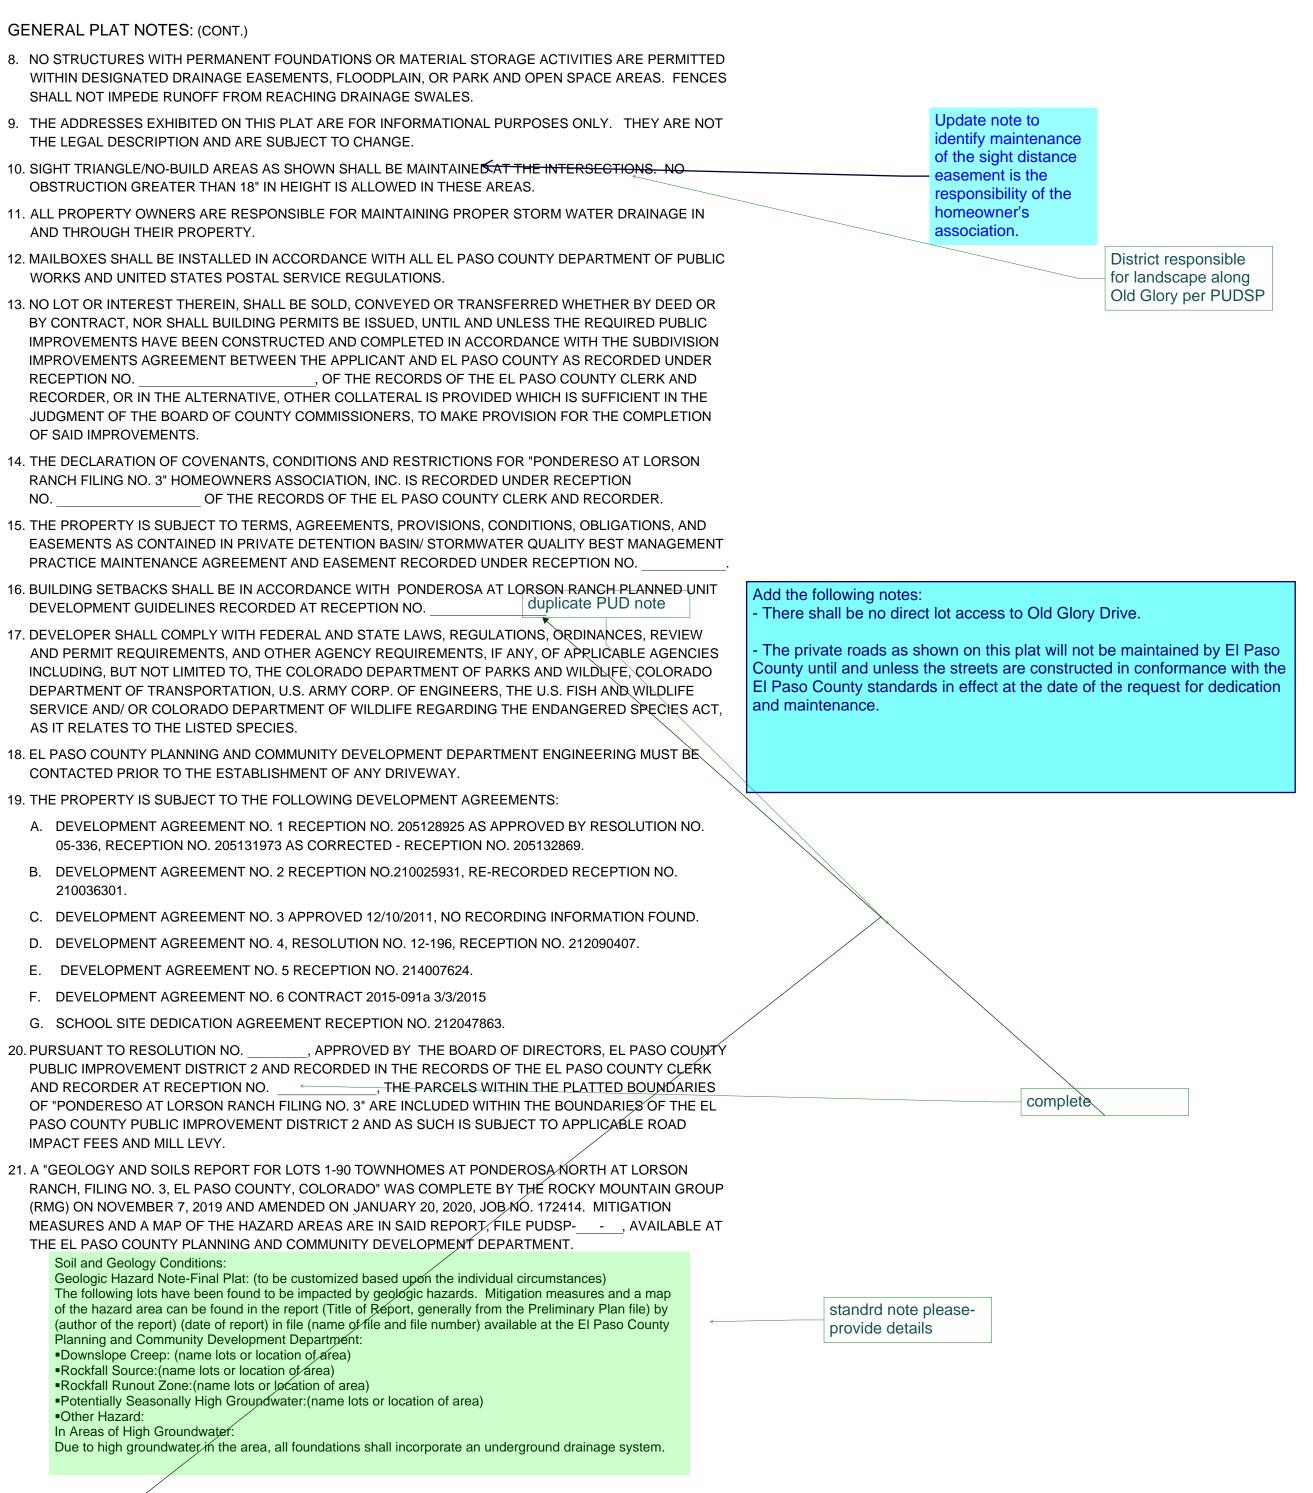

#### GENERAL PLAT NOTES: (CONT.)

- AND THROUGH THEIR PROPERTY.
- RECEPTION NO.
- OF SAID IMPROVEMENTS.
- NO.

- AS IT RELATES TO THE LISTED SPECIES.

- 210036301.

- 20. PURSUANT TO RESOLUTION NO. IMPACT FEES AND MILL LEVY.
- Soil and Geology Conditions:
- Rockfall Source:(name lots or location of area)
- Other Hazard:
- In Areas of High Groundwater: