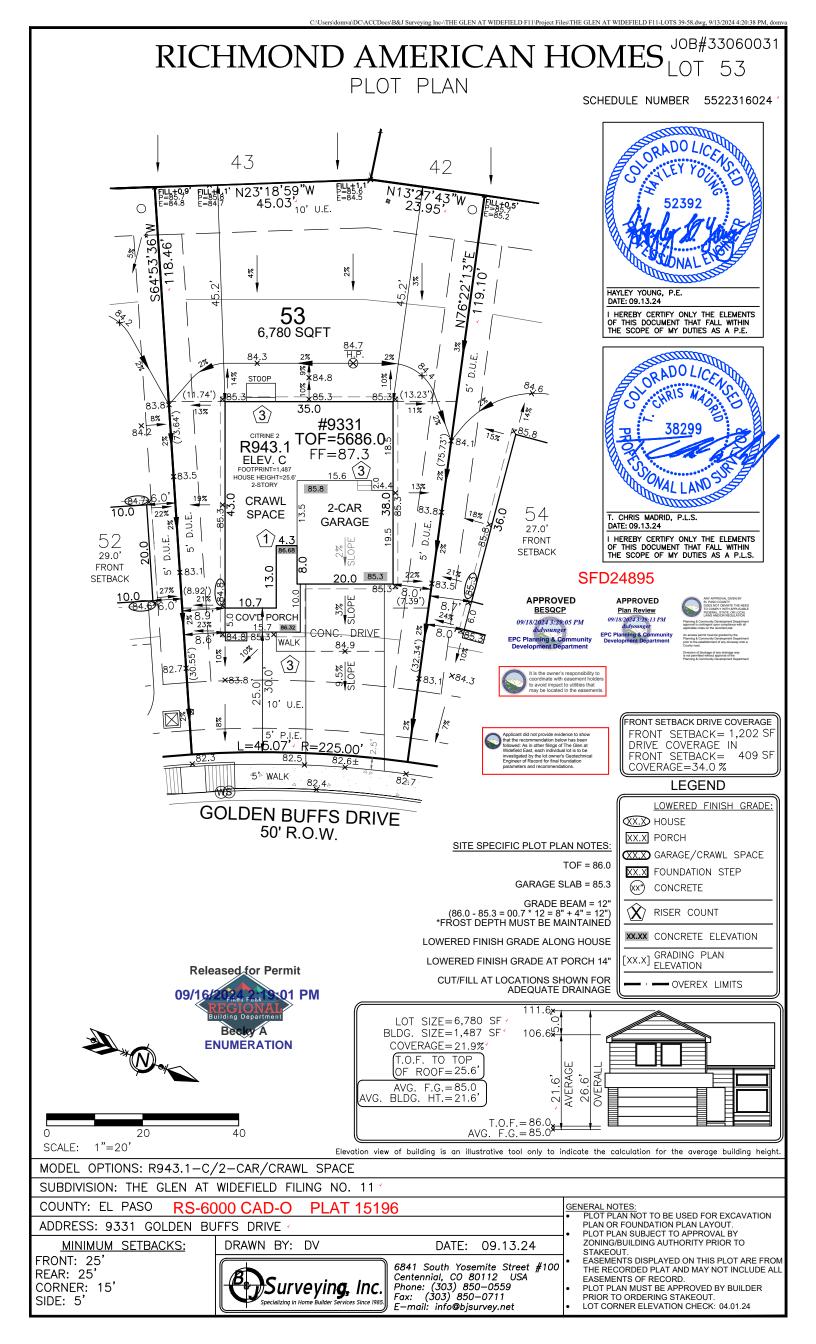

#### 2023 PPRBC 2021 IECC Amended

Parcel: 5522316024

# Address: 9331 GOLDEN BUFFS DR, COLORADO SPRINGS

Received: 16-Sep-2024

(BECKYA)

#### RESIDENCE

Type of Unit:

Garage Main Level Upper Level 1 418 930

982

2330 Total Square Feet

| <b>Required PPRBD</b> | Departments | (2) |
|-----------------------|-------------|-----|
|-----------------------|-------------|-----|

Enumeration

APPROVED

BECKYA

9/16/2024 2:19:19 PM

Floodplain

(N/A) RBD GIS

### **Required Outside Departments (1)**

**County Zoning** 

APPROVED Plan Review

09/18/2024 3:29:57 PM

dsdyounger EPC Planning & Community Development Department

> Release of this plan does not preclude compliance with all applicable codes, ordinances and other pertinent regulations. This plan set must be present on the job site for every inspection.