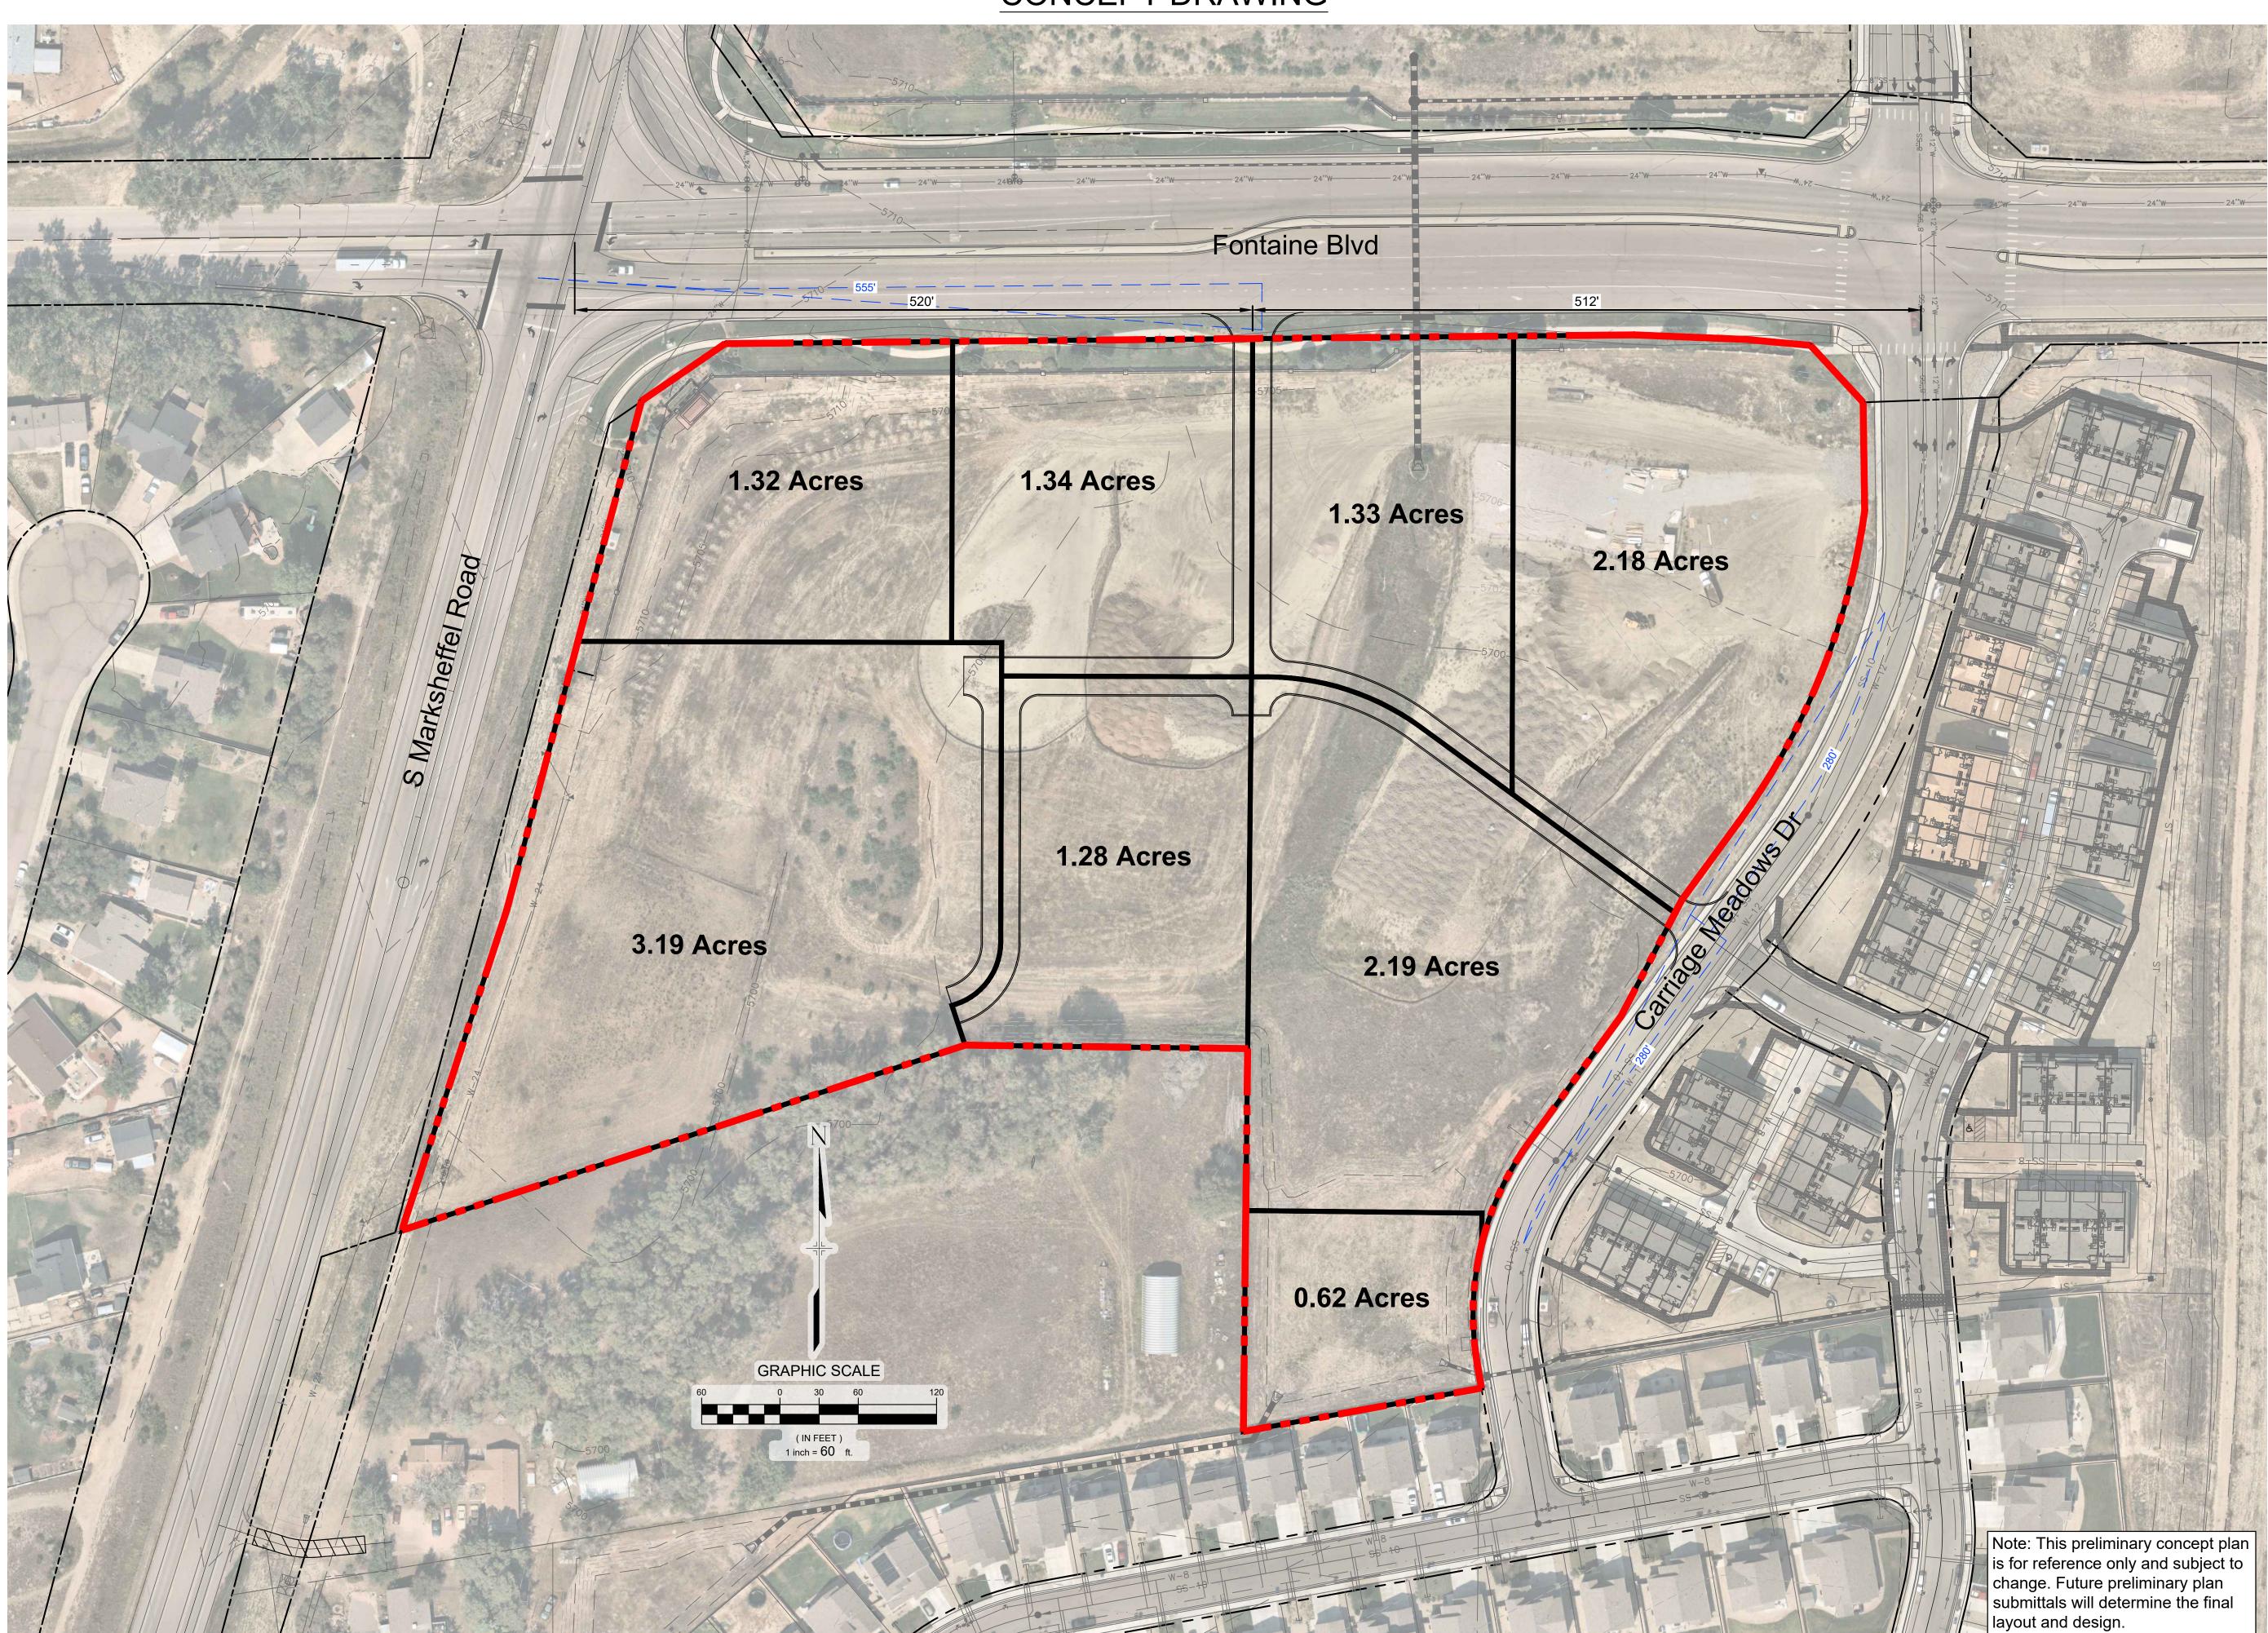

## LORSON RANCH COMMERCIAL CONCEPT DRAWING

CONSULTANTS:

PLANNER/ LANDSCAPE ARCHITECT/ CIVIL ENGINEER:

2435 RESEARCH PARKWAY, SUITE 300 COLORADO SPRINGS, CO 80920 PHONE: (719) 575-0100 FAX: (719) 575-0208

OWNER/DEVELOPER:

(719) 635-3200

LORSON LLC 212 N WAHSATCH DR., SUITE 301 COLORADO SPRINGS, CO 80903

APPROVAL:

VICINITY MAP:

PROJECT:

REVISION HISTORY:

LORSON RANCH COMMERCIAL CONCEPT DRAWING

EL PASO COUNTY, COLORADO JUNE 03, 2022

| 10.                     | DATE       | DESCRIPTION       | BY  |  |
|-------------------------|------------|-------------------|-----|--|
| 0                       | 06/10/2022 | INITIAL SUBMITTAL | RAF |  |
| 1                       | 10/07/2022 | SECOND SUBMITTAL  | RAF |  |
|                         |            |                   |     |  |
|                         |            |                   |     |  |
|                         |            |                   |     |  |
| DRAWING INFORMATION:    |            |                   |     |  |
| PROJECT NO: 22 1120 022 |            |                   |     |  |

PROJECT NO: 22.1129.022

DRAWN BY: RAF

CHECKED BY: JRA

APPROVED BY: JRA
SHEET TITLE:

CONCEPT DRAWING

CP01

SHEET 01 OF 01

PCD FILE NO.: