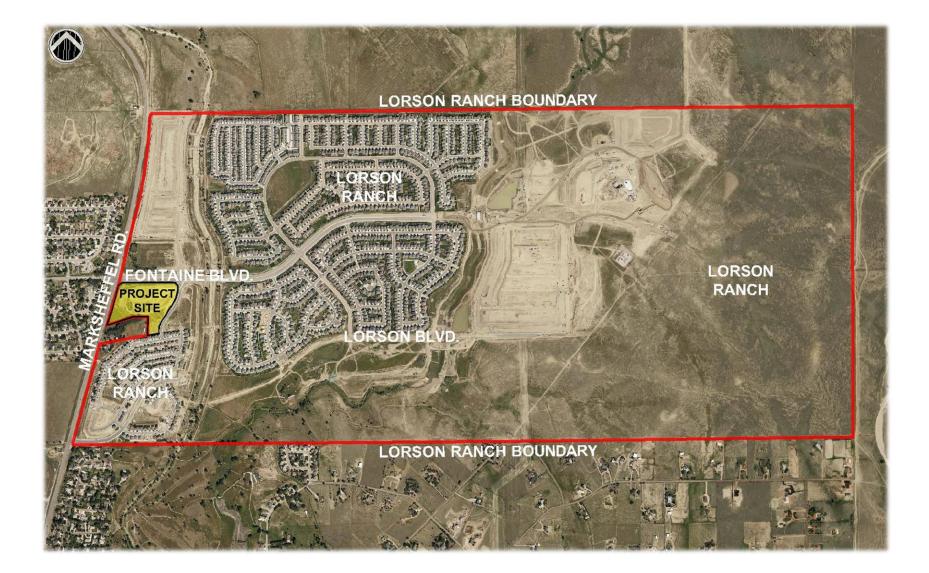

## LORSON RANCH COMMERCIAL VICINITY MAP

.

See neverse for instructions

The request being submitted to El Paso County is seeking approval of an application for Rezone. The proposed submittal seeks to rezone 13.44 acres from PUD Commercial to Commercial Community (CC) zoning. The Lorson Ranch Minor Sketch Plan Amendment, approved on April 21, 2016, depicts COM (Commercial Related Uses) on the subject parcel. The proposed rezone application submittal proposes Commercial Community (CC) zoning and is in compliance with the approved Sketch Plan. The site is suitable for the intended use of commercial and is compatible with both the existing and allowed land uses found within the area. The site is undeveloped, vacant land with native grasslands.