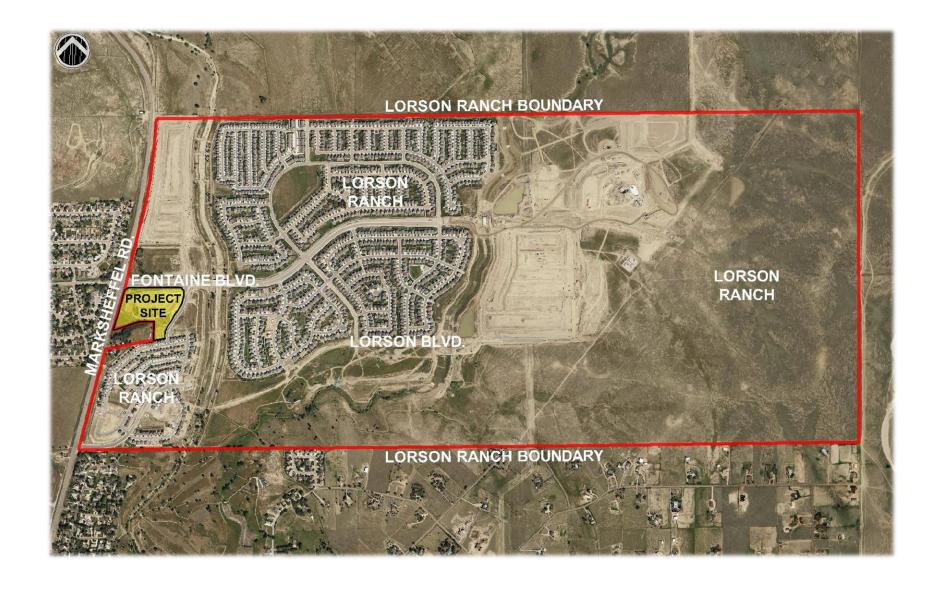

The request being submitted to El Paso County is seeking approval of an application for Rezone. The proposed submittal seeks to rezone 13.44 acres from PUD Commercial to Commercial Community (CC) zoning. The Lorson Ranch Minor Sketch Plan Amendment, approved on April 21, 2016, depicts COM (Commercial Related Uses) on the subject parcel. The proposed rezone application submittal proposes Commercial Community (CC) zoning and is in compliance with the approved Sketch Plan. The site is suitable for the intended use of commercial and is compatible with both the existing and allowed land uses found within the area. The site is undeveloped, vacant land with native grasslands.