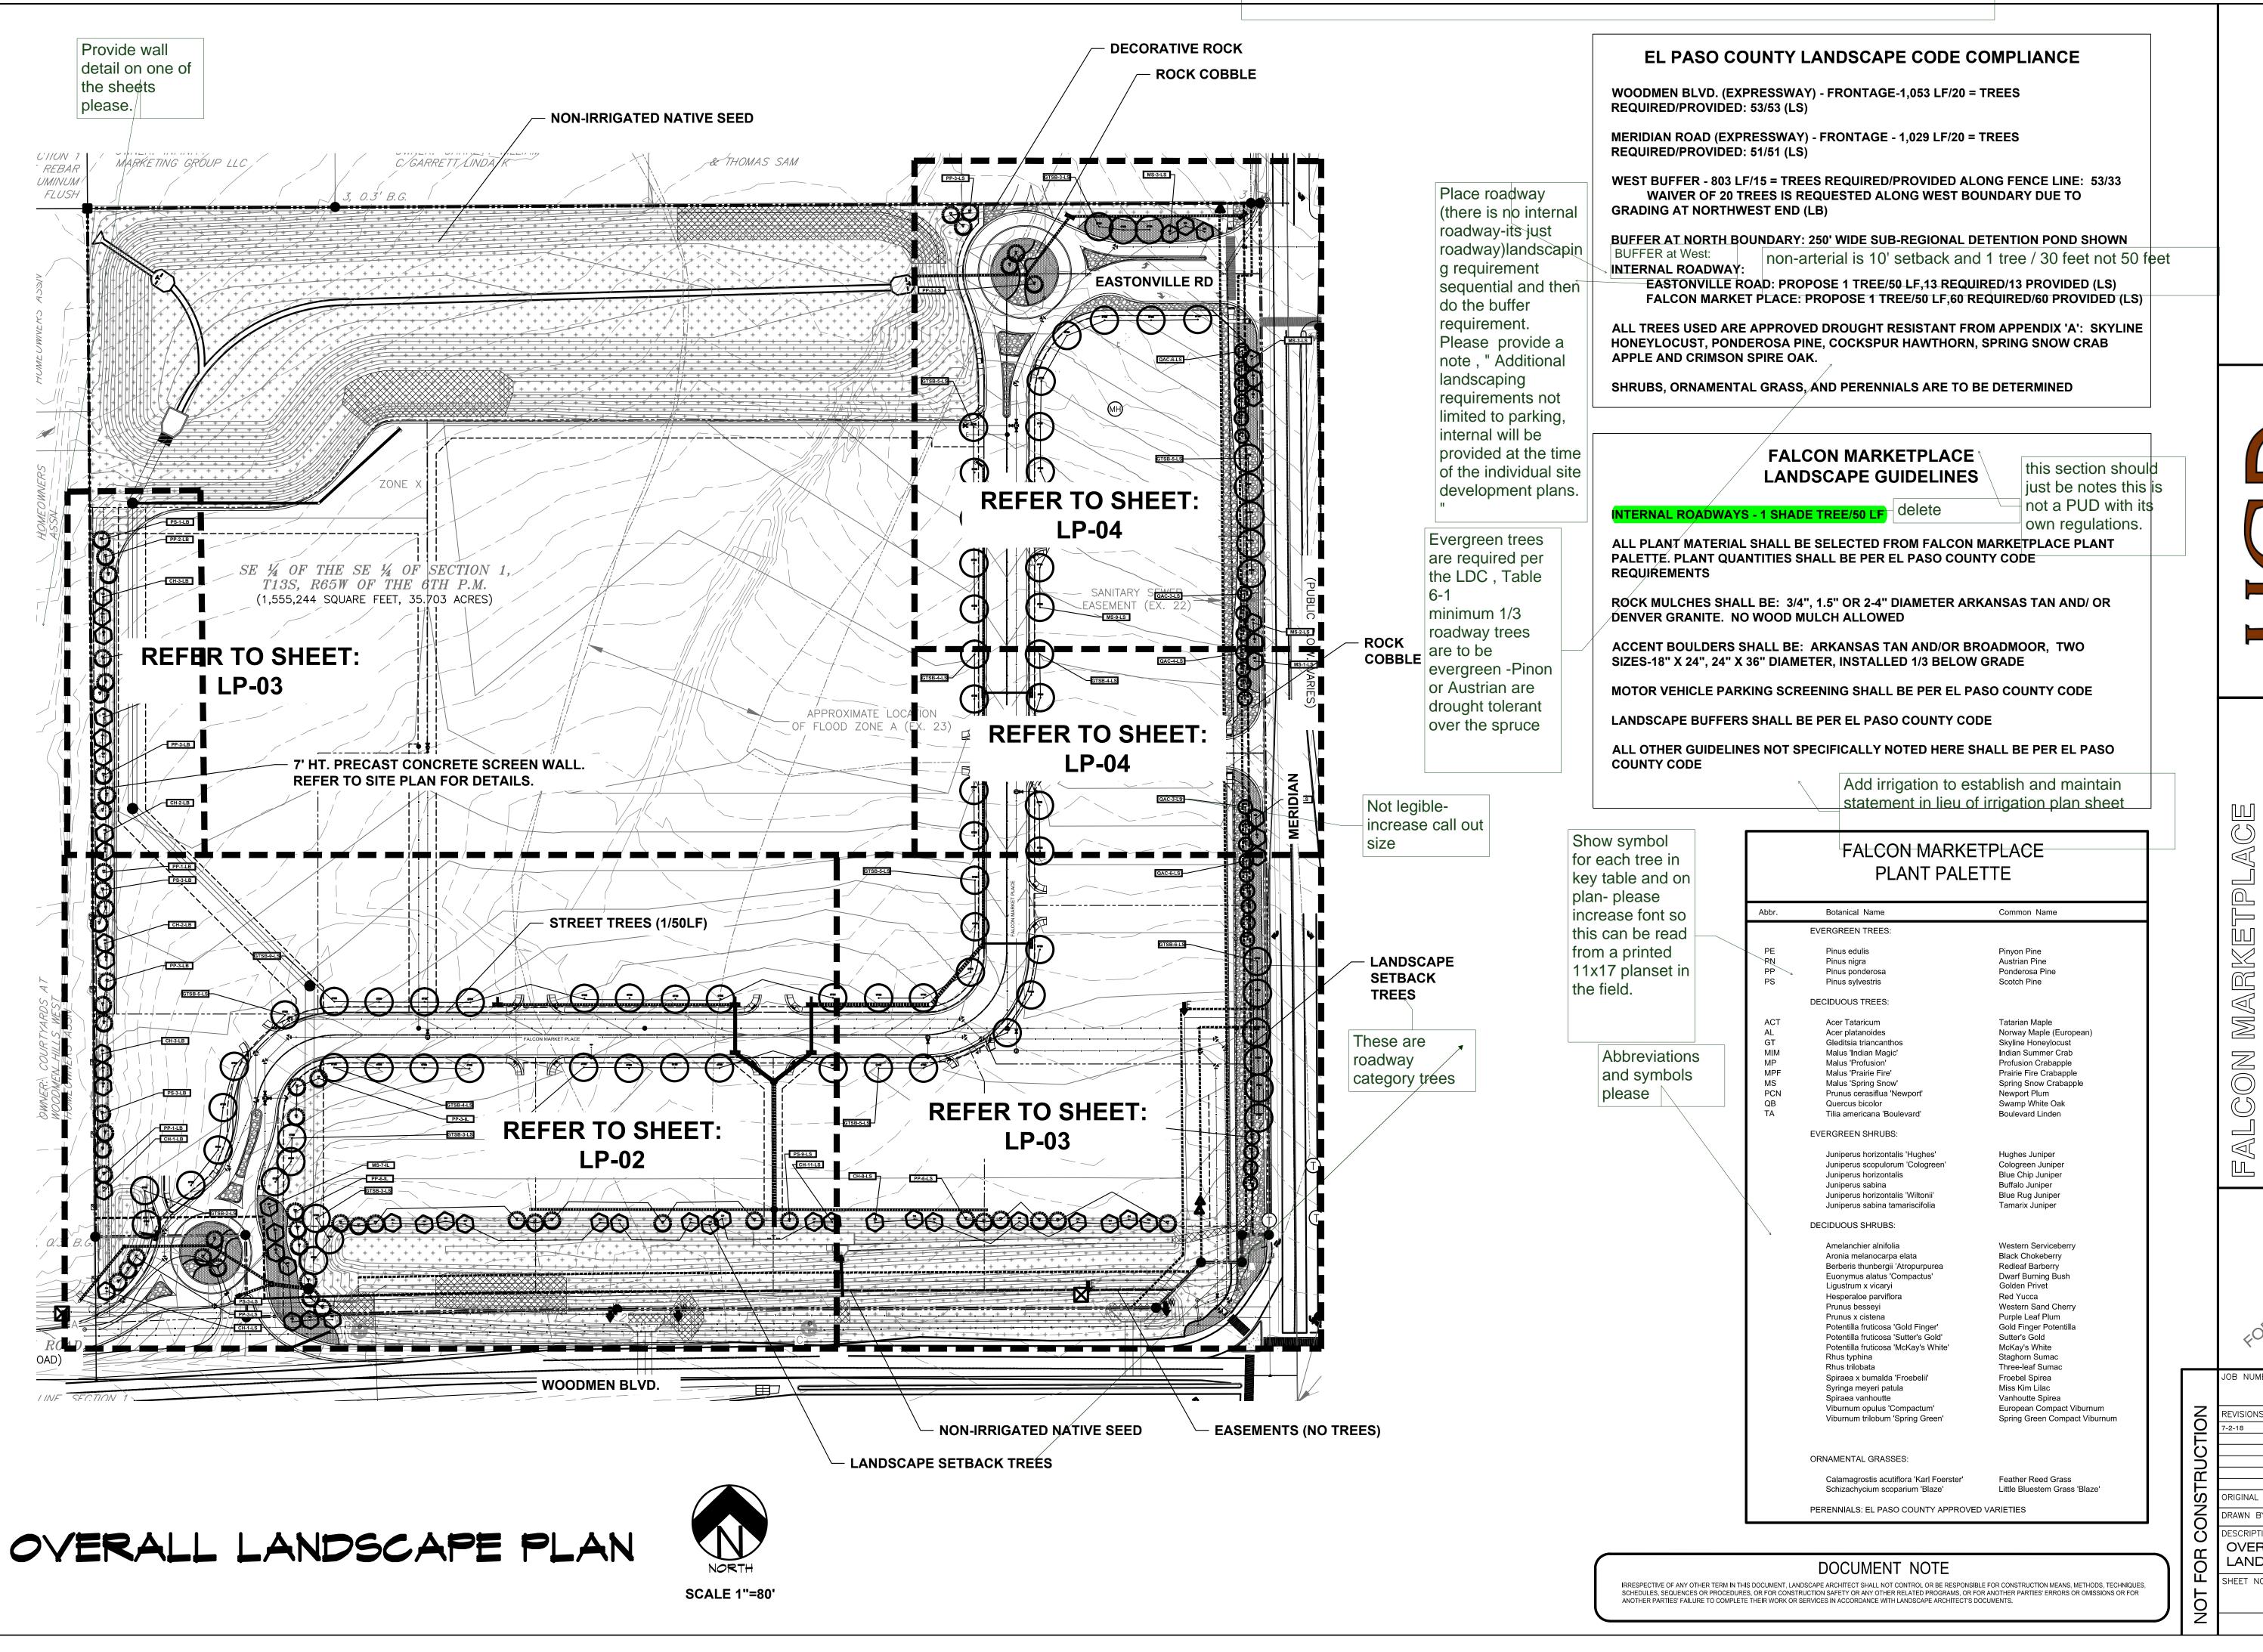

BUFFER at West:

NTERNAL ROADWAYS - 1 SHADE TREE/50 LF

Identify setbacks on all sheets

Ensure that lot lines are clearly identified verses the easements / setbacks with the preliminary plan. It is difficult to differentiate . Landscape trees and shrubs needs to be on the applicants property not in the ROW / or proposed dedication of ROW.

Applies to all sheets

Comments on this page apply to all sheets.

Subject: Callout Page Label: 1 Author: dsdparsons Date: 7/19/2018 9:51:18 AM

Color:

Place roadway (there is no internal roadway-its just roadway)landscaping requirement sequential and then do the buffer requirement. Please provide a note , " Additional landscaping requirements not limited to parking, internal will be provided at the time of the individual site

development plans. "

Subject: Callout Page Label: 1 Author: dsdparsons

Date: 7/19/2018 9:51:31 AM

Color:

Evergreen trees are required per the LDC, Table

minimum 1/3 roadway trees are to be evergreen -Pinon or Austrian are drought tolerant over the

spruce

Subject: Callout Page Label: 1 Author: dsdparsons

Date: 7/19/2018 9:51:40 AM

Color:

Not legible- increase call out size

Subject: Callout Page Label: 1

Author: dsdparsons Date: 7/19/2018 9:51:47 AM

Color:

These are roadway category trees

Subject: Callout Page Label: 1 Author: dsdparsons

Date: 7/19/2018 9:51:58 AM

Color:

Abbreviations and symbols please

Subject: Callout Page Label: 1 Author: dsdparsons

Date: 7/19/2018 9:52:12 AM

Color:

Show symbol for each tree in key table and on plan- please increase font so this can be read from

a printed 11x17 planset in the field.

Subject: Callout Page Label: 1 Author: dsdparsons Date: 7/19/2018 9:52:17 AM

Color:

Add irrigation to establish and maintain statement in lieu of irrigation plan sheet

Subject: Callout Page Label: 1 Author: dsdparsons

Date: 7/19/2018 9:52:29 AM

Color:

this section should just be notes this is not a PUD with its own regulations.

Subject: Callout Page Label: 1 Author: dsdparsons Date: 7/19/2018 9:52:44 AM

Color:

non-arterial is 10' setback and 1 tree / 30 feet not 50 feet

MARKETPLACE APE GUIDELINES E/50 LF delete

ECTED FROM FALCON MARKETPLA BE PER EL PASO COUNTY CODE

Subject: Callout Page Label: 1 Author: dsdparsons

Date: 7/19/2018 9:53:10 AM

Color:

Color: ■

Roadway and buffer North & West Landscape Plan

Only (delete Overall)

delete