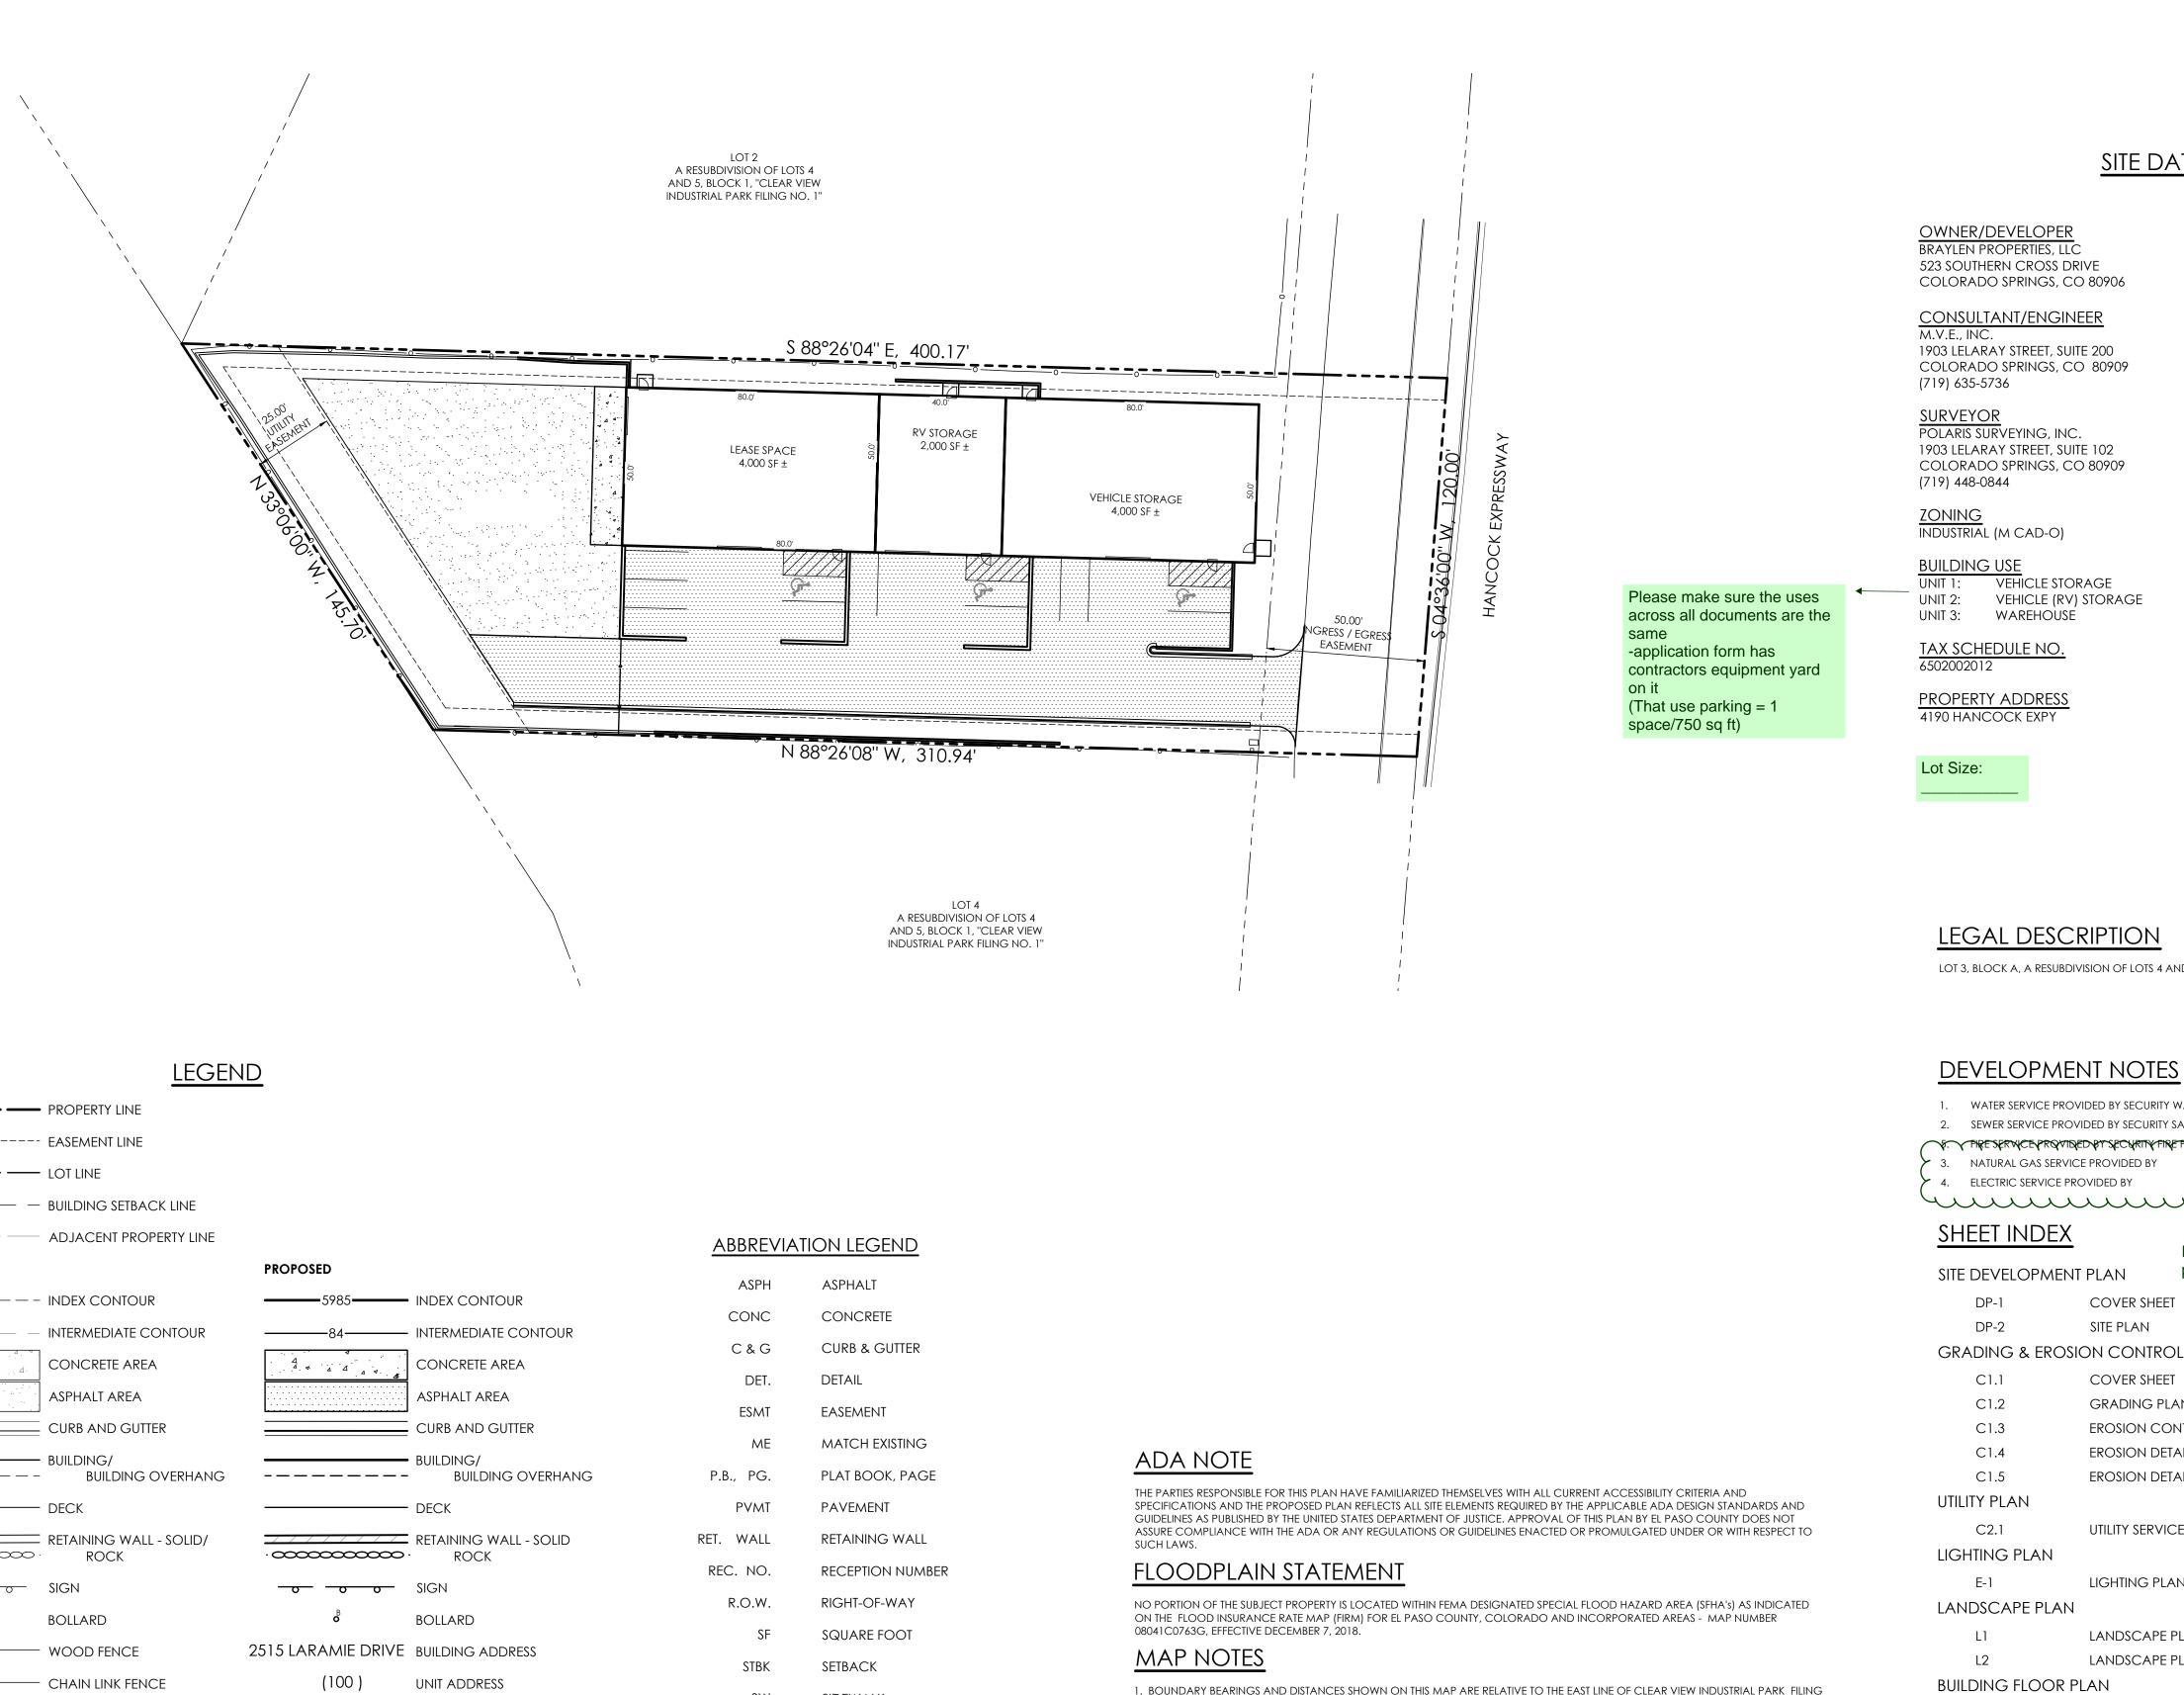

# SITE DEVELOPMENT PLAN FOR 4190 HANCOCK EXPRESSWAY LOT 3, BLOCK A, CLEAR VIEW INDUSTRIAL PARK FILING NO. 1, LOCATED IN SECTION 2, TOWNSHIP 15 SOUTH, RANGE 66 WEST OF THE 6TH PRINCIPAL MERIDIAN,

|   |                     | LEGEN                           | D                  |                                |            |               |
|---|---------------------|---------------------------------|--------------------|--------------------------------|------------|---------------|
| • |                     | PROPERTY LINE                   |                    |                                |            |               |
|   |                     | EASEMENT LINE                   |                    |                                |            |               |
| - |                     | LOT LINE                        |                    |                                |            |               |
|   |                     | BUILDING SETBACK LINE           |                    |                                |            |               |
|   |                     | ADJACENT PROPERTY LINE          |                    |                                | ABBREVIATI | ON LEGEND     |
| I | EXISTING            |                                 | PROPOSED           |                                | ASPH       | ASPHALT       |
|   | - — — — 5985— — — - | INDEX CONTOUR                   |                    | INDEX CONTOUR                  |            |               |
|   |                     | INTERMEDIATE CONTOUR            |                    | INTERMEDIATE CONTOUR           | CONC       | CONCRETE      |
|   |                     | CONCRETE AREA                   |                    | CONCRETE AREA                  | C & G      | CURB & GUTTER |
|   |                     | ASPHALT AREA                    | ·····              | ASPHALT AREA                   | DET.       |               |
|   |                     | CURB AND GUTTER                 |                    | CURB AND GUTTER                | ESMT       |               |
| - |                     | BUILDING/                       |                    | • BUILDING/                    | ME         |               |
| - |                     | BUILDING OVERHANG               |                    | BUILDING OVERHANG              | P.B., PG.  | PLAT BOOK, PA |
|   |                     | DECK                            |                    | DECK                           | PVMT       | PAVEMENT      |
| • |                     | RETAINING WALL - SOLID/<br>ROCK | ·                  | RETAINING WALL - SOLID<br>ROCK | RET. WALL  | RETAINING WAI |
|   |                     | SIGN                            |                    |                                | REC. NO.   | RECEPTION NU  |
|   | B                   |                                 | o o o              | SIGN                           | R.O.W.     | RIGHT-OF-WAY  |
|   | 0                   | BOLLARD                         |                    | BOLLARD                        | SF         | SQUARE FOOT   |
|   | Q                   |                                 | 2515 LARAMIE DRIVE |                                | STBK       | Setback       |
| - | 0                   | CHAIN LINK FENCE                | (100)              | UNIT ADDRESS                   | SW         | SIDEWALK      |
|   | X                   | BARBED WIRE FENCE               |                    | FIRE LANE                      | UTIL       | UTILITY       |
|   |                     | TREE<br>(EVERGREEN/DECIDUOUS    | 5)                 |                                | $\bigcirc$ | CATCH CURB    |
|   |                     | SHRUB                           |                    |                                | (3)        | SPILL CURB    |
|   | $\bigcirc$          | ROCK                            |                    |                                | $\smile$   |               |

EL PASO COUNTY, COLORADO

1. BOUNDARY BEARINGS AND DISTANCES SHOWN ON THIS MAP ARE RELATIVE TO THE EAST LINE OF CLEAR VIEW INDUSTRIAL PARK FILING NO. 1, OF THE PUBLIC RECORDS OF EL PASO COUNTY, COLORADO.

2. THE EXISTING TOPOGRAPHY SHOWN ON THIS PLAN WAS PREPARED AND PROVIDED BY POLARIS SURVEYING INC. ELEVATIONS SHOWN ARE RELATIVE TO THE NAVD '88.

3. ALL EXISTING UNDERGROUND UTILITIES SHOWN ON THIS MAP ARE FROM UTILITY MAIN RECORD MAPS AND UTILITY SERVICE LOCATION MAPS. THE LOCATION OF UTILITIES AS SHOWN ARE APPROXIMATE. ALL UTILITIES MAY NOT BE SHOWN OR MAY NOT HAVE BEEN LOCATED. BELOW GROUND UTILITY LOCATIONS WERE NOT PERFORMED.

4) ALL SIDE AND REAR LOT LINES ARE SUBJECT TO A 7' UTILITY AND DRAINAGE EASEMENT, EXCEPT AS SHOWN OTHERWISE.

PCD FILE PPR2348

AUGUST 4, 2023

SHEET 1 OF 2

# SITE DATA

|                          | COVERAGE DATA                                                                            |             |                                                          |                                  |
|--------------------------|------------------------------------------------------------------------------------------|-------------|----------------------------------------------------------|----------------------------------|
| ′E<br>80906<br><u>ER</u> | BUILDING<br>PAVED<br>GRAVEL<br>OPEN SPACE / LANDSCAPE                                    | =<br>=<br>= | 10,000 SF<br>15,325 SF<br>5,454 SF<br>11,829 SF          | 23.5%<br>40.0%<br>12.8%<br>27.7% |
| 200<br>80909             | TOTAL                                                                                    | =           | 42,608 SF                                                | 100.0%                           |
|                          | PARKING SCHEDULE                                                                         |             |                                                          |                                  |
| 102<br>80909             | REQUIRED PARKINGUNIT 1:VEHICLE STORAGEUNIT 2:VEHICLE (RV) STORAGEUNIT 3:WAREHOUSE/OFFICE | -           | 3 SPACES REQ.<br>3 SPACES REQ.<br>1 SPACE / 1,000 S      | F                                |
|                          | PROVIDED PARKING<br>UNIT 1:<br>UNIT 2:<br>UNIT 3:                                        | -           | 3 SPACES + 1 AD.<br>2 SPACES + 1 AD.<br>3 SPACES + 1 AD. | a space                          |
| AGE<br>TORAGE            | BUILDING TYPE                                                                            |             |                                                          |                                  |
|                          | BUILDING HEIGHT                                                                          |             |                                                          |                                  |
|                          | MAXIMUM HEIGHT:                                                                          |             | 50'                                                      |                                  |
|                          | <u>SETBACKS</u>                                                                          |             |                                                          |                                  |
|                          | FRONT:<br>REAR:<br>SIDE:                                                                 |             | 15'<br>15'<br>N/A                                        |                                  |
|                          | LIGHTING                                                                                 |             |                                                          |                                  |