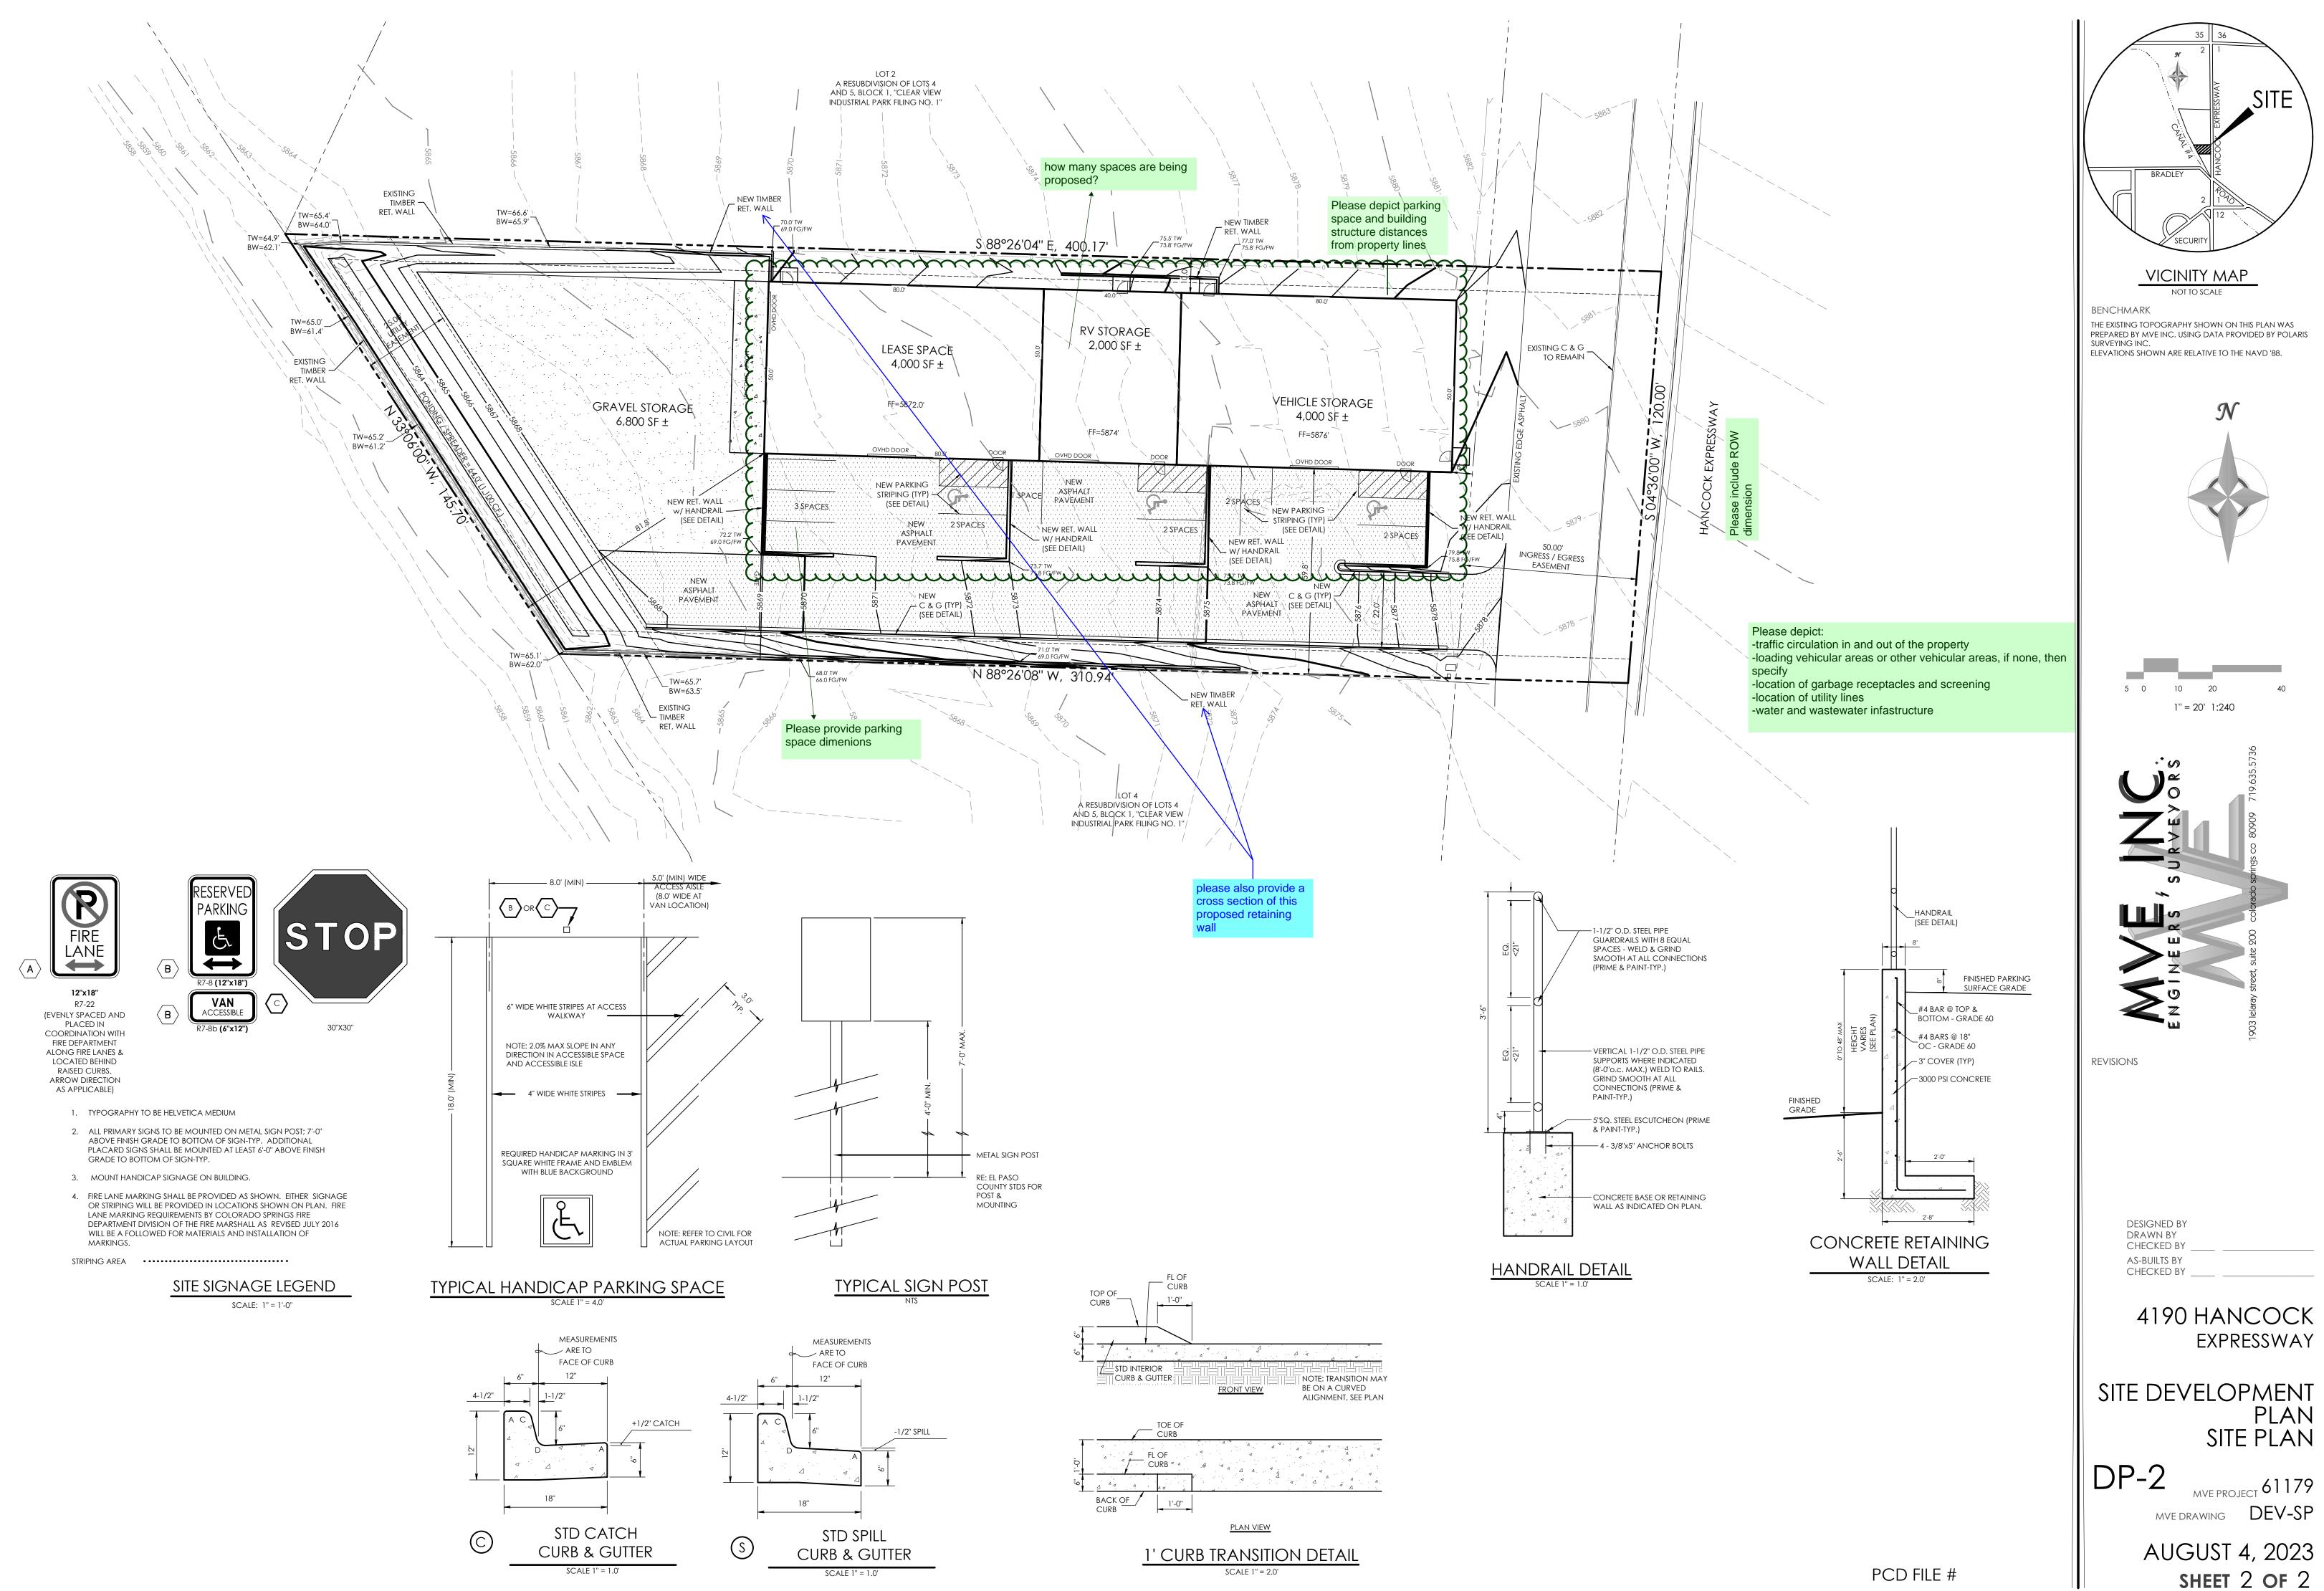

# SITE DEVELOPMENT PLAN FOR 4190 HANCOCK EXPRESSWAY LOT 3, BLOCK A, CLEAR VIEW INDUSTRIAL PARK FILING NO. 1, LOCATED IN SECTION 2, TOWNSHIP 15 SOUTH, RANGE 66 WEST OF THE 6TH PRINCIPAL MERIDIAN,

|   |                     | LEGEN                           | D                  |                                |            |               |
|---|---------------------|---------------------------------|--------------------|--------------------------------|------------|---------------|
| • |                     | PROPERTY LINE                   |                    |                                |            |               |
|   |                     | EASEMENT LINE                   |                    |                                |            |               |
| - |                     | LOT LINE                        |                    |                                |            |               |
|   |                     | BUILDING SETBACK LINE           |                    |                                |            |               |
|   |                     | ADJACENT PROPERTY LINE          |                    |                                | ABBREVIATI | ON LEGEND     |
| I | EXISTING            |                                 | PROPOSED           |                                | ASPH       | ASPHALT       |
|   | - — — — 5985— — — - | INDEX CONTOUR                   |                    | INDEX CONTOUR                  |            |               |
|   |                     | INTERMEDIATE CONTOUR            |                    | INTERMEDIATE CONTOUR           | CONC       | CONCRETE      |
|   |                     | CONCRETE AREA                   |                    | CONCRETE AREA                  | C & G      | CURB & GUTTER |
|   |                     | ASPHALT AREA                    | ·····              | ASPHALT AREA                   | DET.       |               |
|   |                     | CURB AND GUTTER                 |                    | CURB AND GUTTER                | ESMT       |               |
| - |                     | BUILDING/                       |                    | • BUILDING/                    | ME         |               |
| - |                     | BUILDING OVERHANG               |                    | BUILDING OVERHANG              | P.B., PG.  | PLAT BOOK, PA |
|   |                     | DECK                            |                    | DECK                           | PVMT       | PAVEMENT      |
| • |                     | RETAINING WALL - SOLID/<br>ROCK | ·                  | RETAINING WALL - SOLID<br>ROCK | RET. WALL  | RETAINING WAI |
|   |                     | SIGN                            |                    |                                | REC. NO.   | RECEPTION NU  |
|   | B                   |                                 | o o o              | SIGN                           | R.O.W.     | RIGHT-OF-WAY  |
|   | 0                   | BOLLARD                         |                    | BOLLARD                        | SF         | SQUARE FOOT   |
|   | Q                   |                                 | 2515 LARAMIE DRIVE |                                | STBK       | Setback       |
| - | 0                   | CHAIN LINK FENCE                | (100)              | UNIT ADDRESS                   | SW         | SIDEWALK      |
|   | X                   | BARBED WIRE FENCE               |                    | FIRE LANE                      | UTIL       | UTILITY       |
|   |                     | TREE<br>(EVERGREEN/DECIDUOUS    | 5)                 |                                | $\bigcirc$ | CATCH CURB    |
|   |                     | SHRUB                           |                    |                                | (3)        | SPILL CURB    |
|   | $\bigcirc$          | ROCK                            |                    |                                | $\smile$   |               |

EL PASO COUNTY, COLORADO

1. BOUNDARY BEARINGS AND DISTANCES SHOWN ON THIS MAP ARE RELATIVE TO THE EAST LINE OF CLEAR VIEW INDUSTRIAL PARK FILING NO. 1, OF THE PUBLIC RECORDS OF EL PASO COUNTY, COLORADO.

2. THE EXISTING TOPOGRAPHY SHOWN ON THIS PLAN WAS PREPARED AND PROVIDED BY POLARIS SURVEYING INC. ELEVATIONS SHOWN ARE RELATIVE TO THE NAVD '88.

3. ALL EXISTING UNDERGROUND UTILITIES SHOWN ON THIS MAP ARE FROM UTILITY MAIN RECORD MAPS AND UTILITY SERVICE LOCATION MAPS. THE LOCATION OF UTILITIES AS SHOWN ARE APPROXIMATE. ALL UTILITIES MAY NOT BE SHOWN OR MAY NOT HAVE BEEN LOCATED. BELOW GROUND UTILITY LOCATIONS WERE NOT PERFORMED.

4) ALL SIDE AND REAR LOT LINES ARE SUBJECT TO A 7' UTILITY AND DRAINAGE EASEMENT, EXCEPT AS SHOWN OTHERWISE.

PCD FILE PPR2348

AUGUST 4, 2023

SHEET 1 OF 2

# SITE DATA

|                          | COVERAGE DATA                                                                            |             |                                                          |                                  |
|--------------------------|------------------------------------------------------------------------------------------|-------------|----------------------------------------------------------|----------------------------------|
| ′E<br>80906<br><u>ER</u> | BUILDING<br>PAVED<br>GRAVEL<br>OPEN SPACE / LANDSCAPE                                    | =<br>=<br>= | 10,000 SF<br>15,325 SF<br>5,454 SF<br>11,829 SF          | 23.5%<br>40.0%<br>12.8%<br>27.7% |
| 200<br>80909             | TOTAL                                                                                    | =           | 42,608 SF                                                | 100.0%                           |
|                          | PARKING SCHEDULE                                                                         |             |                                                          |                                  |
| 102<br>80909             | REQUIRED PARKINGUNIT 1:VEHICLE STORAGEUNIT 2:VEHICLE (RV) STORAGEUNIT 3:WAREHOUSE/OFFICE | -           | 3 SPACES REQ.<br>3 SPACES REQ.<br>1 SPACE / 1,000 S      | F                                |
|                          | PROVIDED PARKING<br>UNIT 1:<br>UNIT 2:<br>UNIT 3:                                        | -           | 3 SPACES + 1 AD.<br>2 SPACES + 1 AD.<br>3 SPACES + 1 AD. | a space                          |
| AGE<br>TORAGE            | BUILDING TYPE                                                                            |             |                                                          |                                  |
|                          | BUILDING HEIGHT                                                                          |             |                                                          |                                  |
|                          | MAXIMUM HEIGHT:                                                                          |             | 50'                                                      |                                  |
|                          | <u>SETBACKS</u>                                                                          |             |                                                          |                                  |
|                          | FRONT:<br>REAR:<br>SIDE:                                                                 |             | 15'<br>15'<br>N/A                                        |                                  |
|                          | LIGHTING                                                                                 |             |                                                          |                                  |