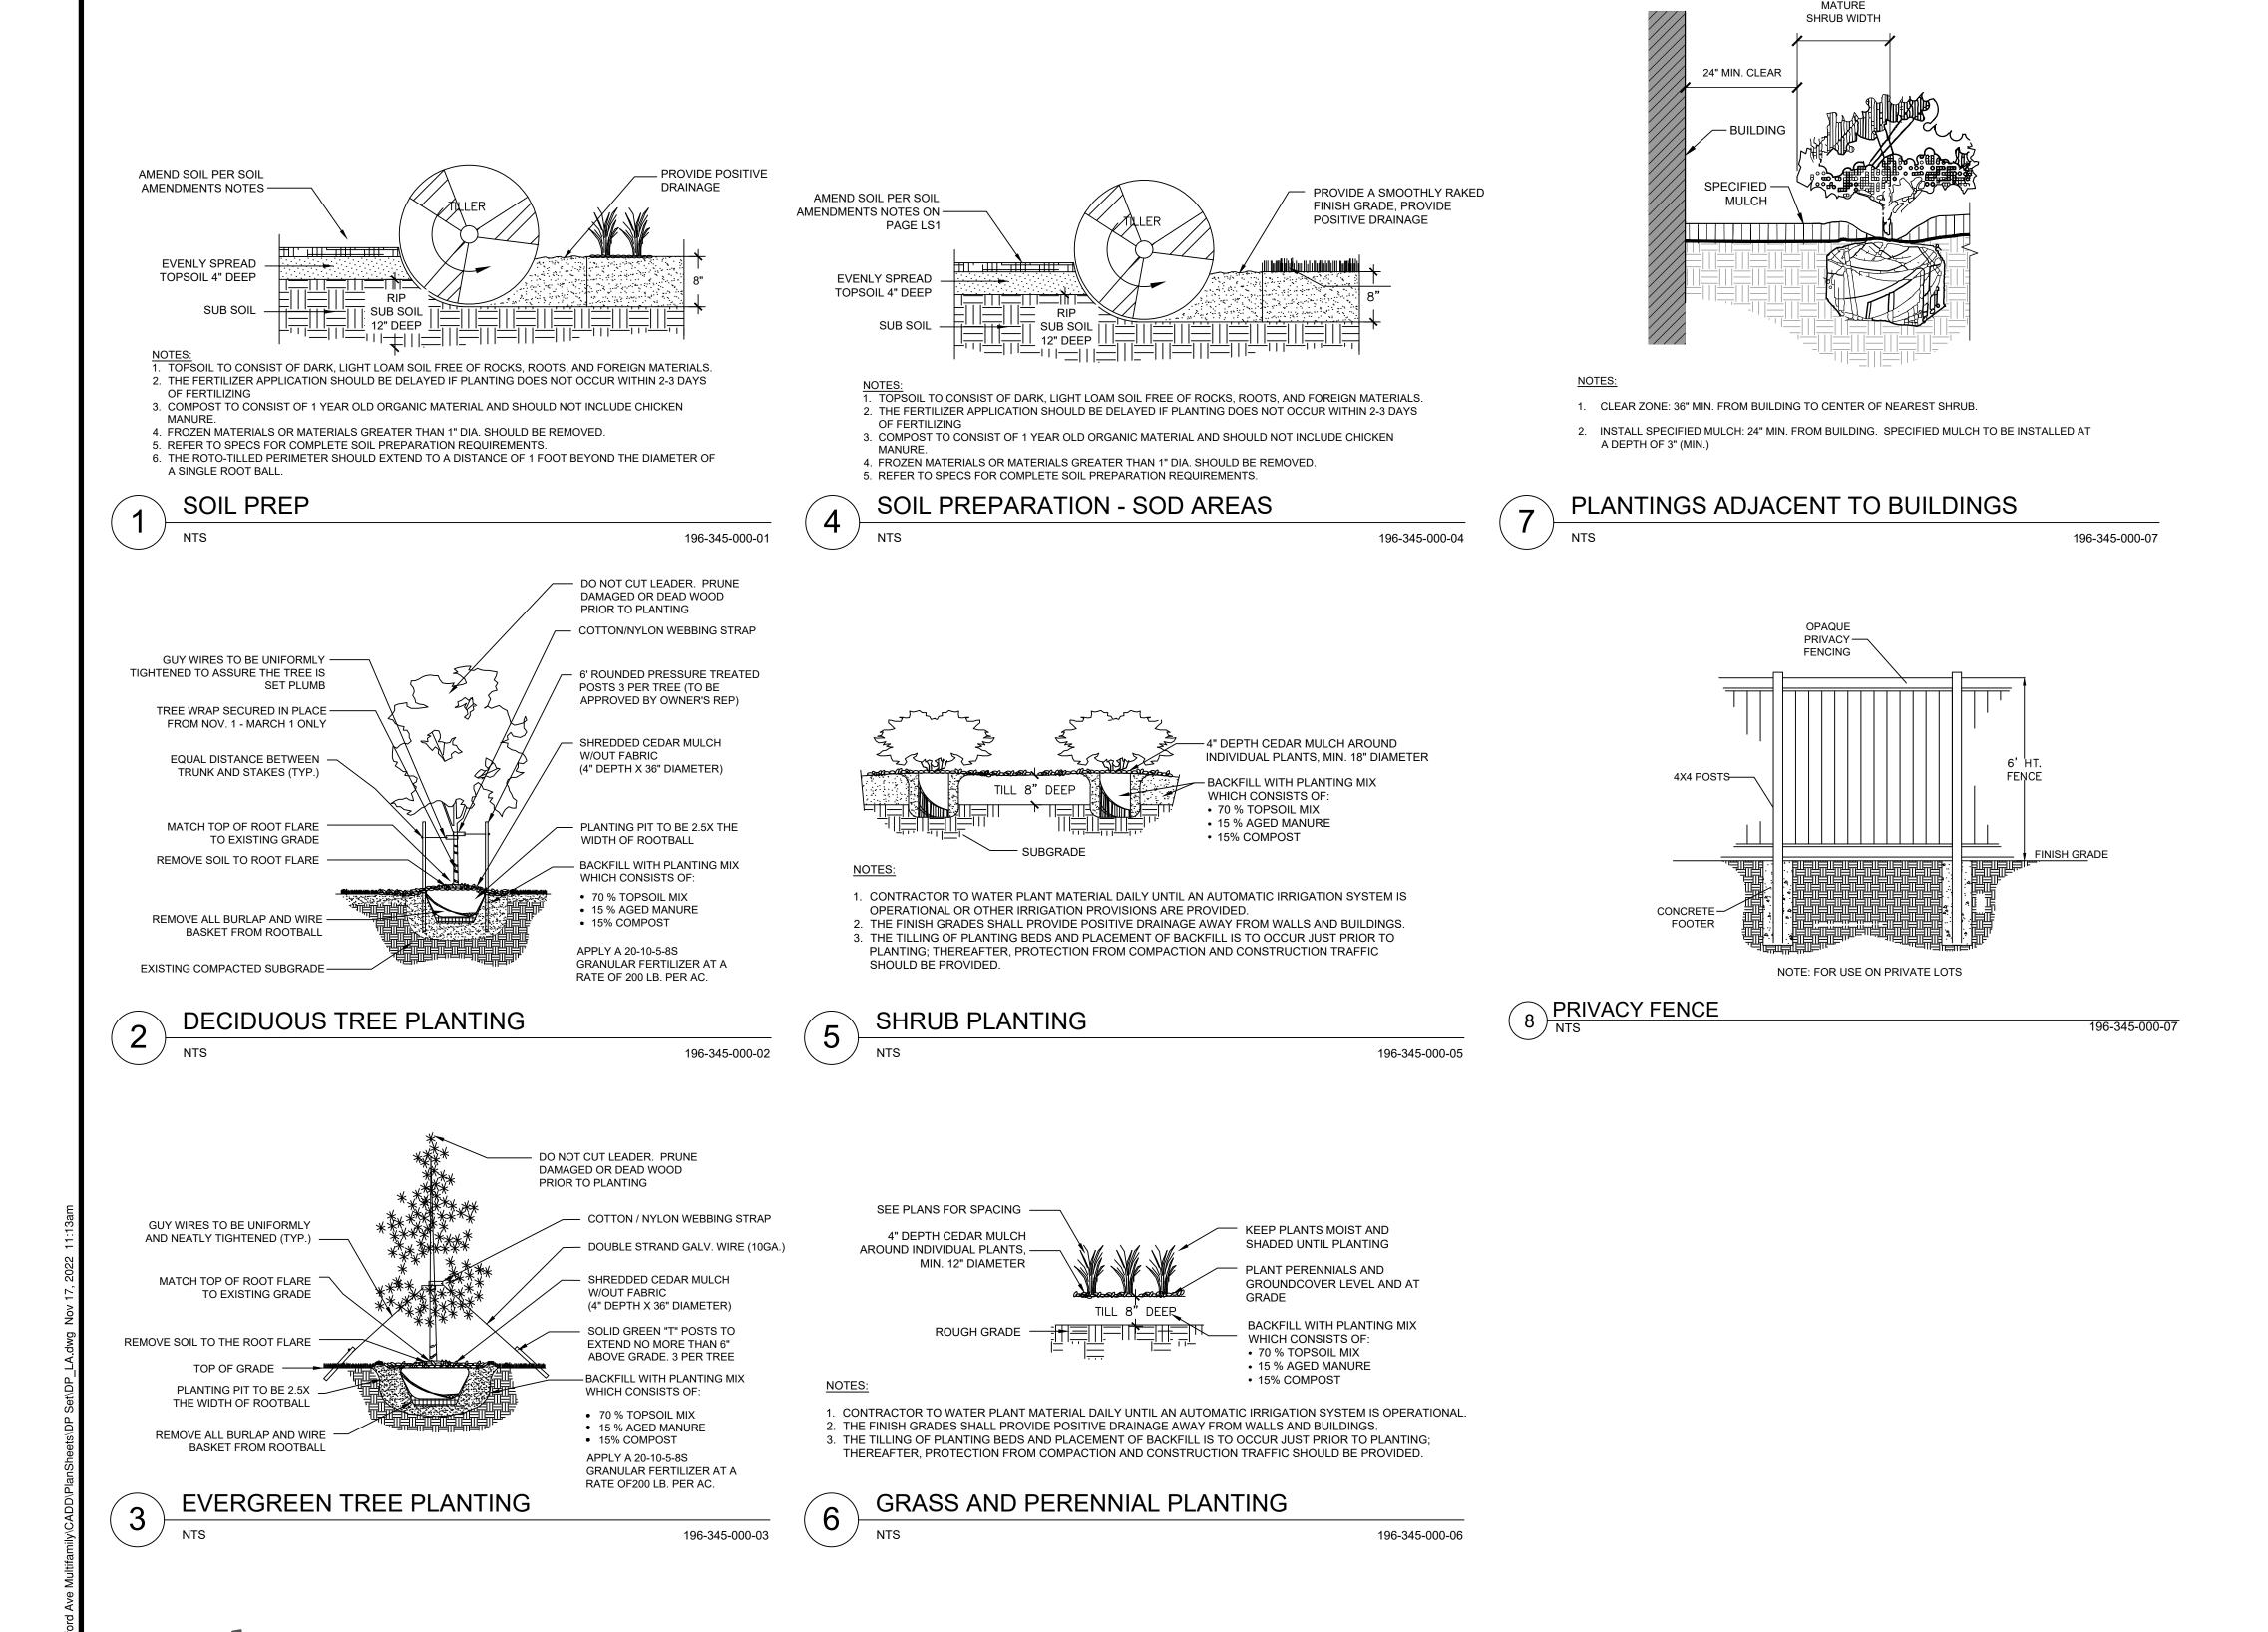

N WRITING OF MAINTENANCE PROCEDURES OR CONDITIONS WHICH THREATEN VIGOROUS AND HEALTHY PLANT GROWTH.
- PARKING LOT ISLAND NOTE
- 1. THE SOIL OF ANY PLANTER WITHIN THE PARKING LOT SHALL BE STRUCTURALLY RENOVATED (TILLED) OR REMOVED TO A DEPTH OF THIRTY INCHES (30") AND REPLACED WITH AN ACCEPTABLE GROWING MEDIUM FOR THE SPECIES INDICATED FOR INSTALLATION.
- MAINTENANCE
- 1. LANDSCAPE IMPROVEMENTS AND MAINTENANCE SHALL BE THE RESPONSIBILITY OF THE OWNER, AND/ OR THEIR ASSIGNS.
- 2. ALL STREET TREES AND STREETSCAPE IMPROVEMENTS LOCATED IN THE R.O.W. WILL BE MAINTAINED BY THE ABUTTING



LANDSCAPE NOTES SHEET L-104 OF L-105

#### PRELIMINARY LANDSCAPE

#### TRACT A OF FOUNTAIN VALLEY RANCH FILING NO. 6B

SITUATED IN THE NORTHEAST QUARTER OF SECTION 13, TOWNSHIP 15 SOUTH, RANGE 66 WEST OF THE





2 NORTH NEVADA AVENUE, 9TH FLOOR

COLORADO SPRINGS, COLORADO 80903 (719) 453-0180

| PLANT S