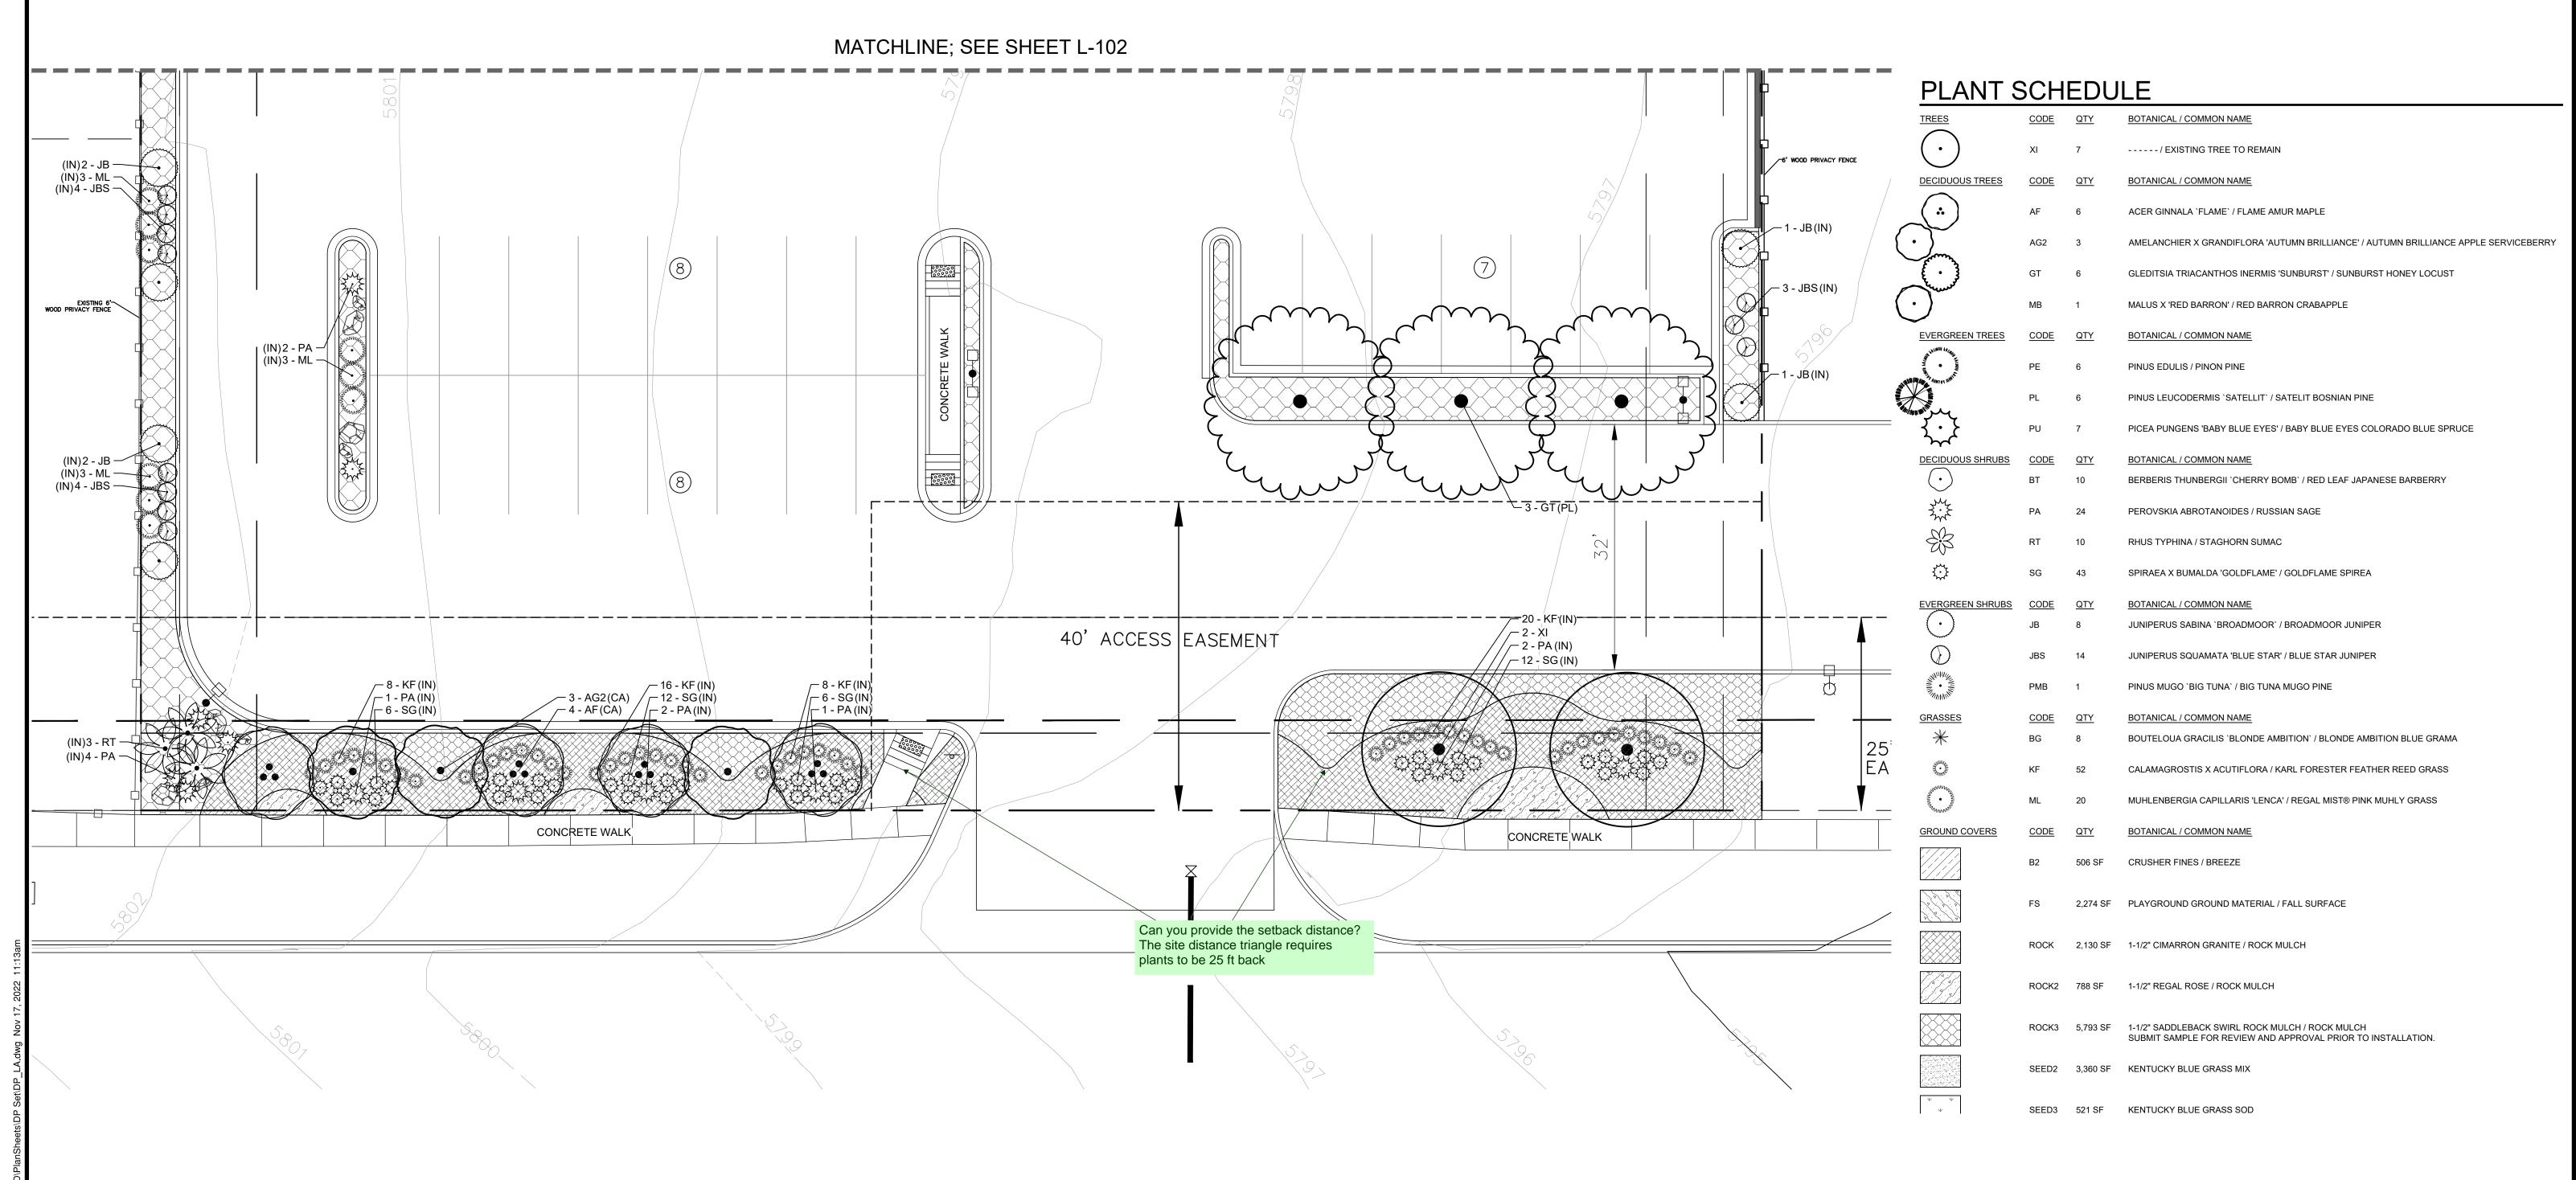

## CRAWFORD AVE. MULTIFAMILY PRELIMINARY LANDSCAPE TRACT A OF FOUNTAIN VALLEY RANCH FILING NO. 6B SITUATED IN THE NORTHEAST QUARTER OF SECTION 13, TOWNSHIP 15 SOUTH, RANGE 66 WEST OF THE 6TH P.M., CITY OF FOUNTAIN, COUNTY OF EL PASO, STATE OF COLORADO PLANT SCHEDULE BOTANICAL / COMMON NAME -----/ EXISTING TREE TO REMAIN ACER GINNALA 'FLAME' / FLAME AMUR MAPLE AMELANCHIER X GRANDIFLORA 'AUTUMN BRILLIANCE' / AUTUMN BRILLIANCE APPLE SERVICEBERRY GLEDITSIA TRIACANTHOS INERMIS 'SUNBURST' / SUNBURST HONEY LOCUST (EB)2 - XI -PINUS EDULIS / PINON PINE ∕ 3 - SG(IN) ∕ 5 - ML(IN) ∕ 15 - BT(IN) PINUS LEUCODERMIS 'SATELLIT' / SATELIT BOSNIAN PINE \_1 - PMB(IN) PICEA PUNGENS 'BABY BLUE EYES' / BABY BLUE EYES COLORADO BLUE SPRUCE BERBERIS THUNBERGII 'CHERRY BOMB' / RED LEAF JAPANESE BARBERRY PEROVSKIA ABROTANOIDES / RUSSIAN SAGE RHUS TYPHINA / STAGHORN SUMAC SPIRAEA X BUMALDA 'GOLDFLAME' / GOLDFLAME SPIREA JUNIPERUS SABINA 'BROADMOOR' / BROADMOOR JUNIPER JUNIPERUS SQUAMATA 'BLUE STAR' / BLUE STAR JUNIPER PĻĄY SURFĄCE PINUS MUGO 'BIG TUNA' / BIG TUNA MUGO PINE BOTANICAL / COMMON NAME CODE QTY BOUTELOUA GRACILIS 'BLONDE AMBITION' / BLONDE AMBITION BLUE GRAMA CALAMAGROSTIS X ACUTIFLORA / KARL FORESTER FEATHER REED GRASS 1 - MB -MUHLENBERGIA CAPILLARIS 'LENCA' / REGAL MIST® PINK MUHLY GRASS PICNIC CANOPY CRUSHER FINES / BREEZE FS 2,274 SF PLAYGROUND GROUND MATERIAL / FALL SURFACE CONCRETE WALK ROCK 2,130 SF 1-1/2" CIMARRON GRANITE / ROCK MULCH CONCRETE WALK ROCK2 788 SF 1-1/2" REGAL ROSE / ROCK MULCH ROCK3 5,793 SF 1-1/2" SADDLEBACK SWIRL ROCK MULCH / ROCK MULCH SEED2 3,360 SF KENTUCKY BLUE GRASS MIX KENTUCKY BLUE GRASS SOD MATCHLINE; SEE SHEET L-103 LANDSCAPE PLAN SHEET L-102 OF L-105 2 NORTH NEVADA AVENUE, 9TH FLOOR COLORADO SPRINGS, COLORADO 80903 (719) 453-0180

2 NORTH NEVADA AVENUE, 9TH FLOOR

COLORADO SPRINGS, COLORADO 80903 (719) 453-0180

LANDSCAPE PLAN SHEET L-103 OF L-105