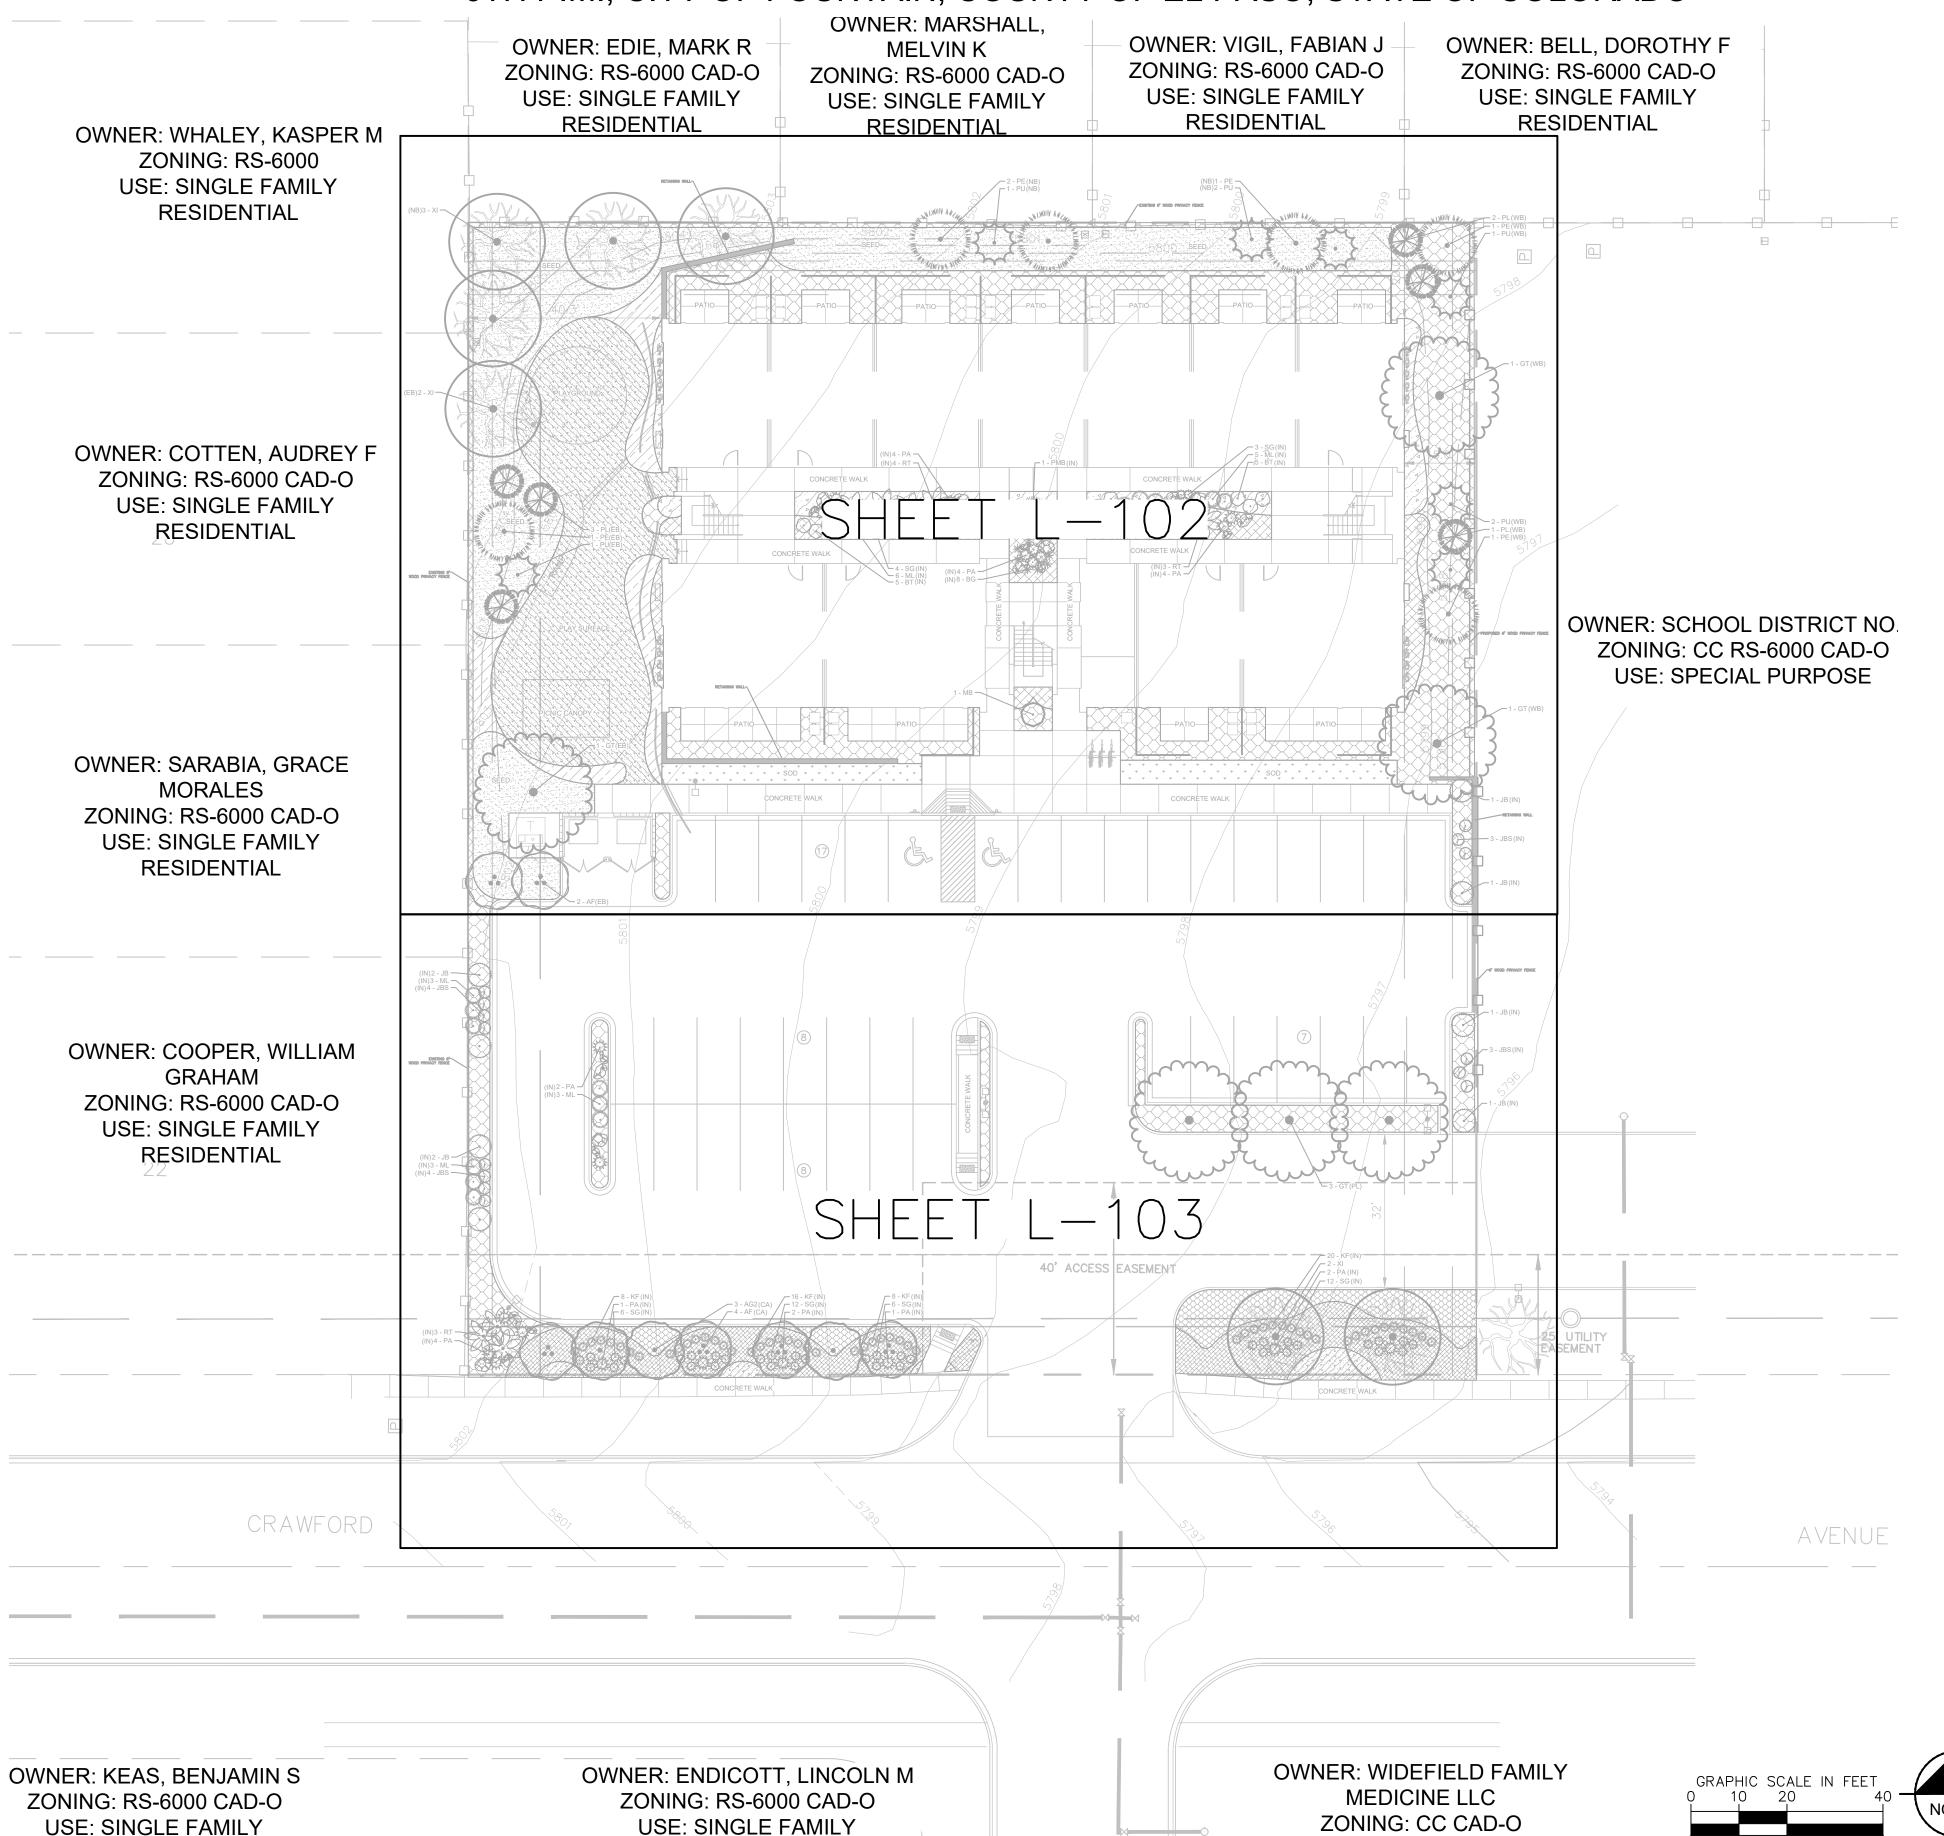

**USE: SINGLE FAMILY** RESIDENTIAL

**USE: SINGLE FAMILY** RESIDENTIAL

USE: SPECIAL PURPOSE

LANDSCAPE SHEET INDEX SHEET L-101 OF L-105

## CRAWFORD AVE. MULTIFAMILY PRELIMINARY LANDSCAPE TRACT A OF FOUNTAIN VALLEY RANCH FILING NO. 6B SITUATED IN THE NORTHEAST QUARTER OF SECTION 13, TOWNSHIP 15 SOUTH, RANGE 66 WEST OF THE 6TH P.M., CITY OF FOUNTAIN, COUNTY OF EL PASO, STATE OF COLORADO PLANT SCHEDULE BOTANICAL / COMMON NAME -----/ EXISTING TREE TO REMAIN ACER GINNALA 'FLAME' / FLAME AMUR MAPLE AMELANCHIER X GRANDIFLORA 'AUTUMN BRILLIANCE' / AUTUMN BRILLIANCE APPLE SERVICEBERRY GLEDITSIA TRIACANTHOS INERMIS 'SUNBURST' / SUNBURST HONEY LOCUST (EB)2 - XI -PINUS EDULIS / PINON PINE ∕ 3 - SG(IN) ∕ 5 - ML(IN) ∕ 15 - BT(IN) PINUS LEUCODERMIS 'SATELLIT' / SATELIT BOSNIAN PINE \_1 - PMB(IN) PICEA PUNGENS 'BABY BLUE EYES' / BABY BLUE EYES COLORADO BLUE SPRUCE BERBERIS THUNBERGII 'CHERRY BOMB' / RED LEAF JAPANESE BARBERRY PEROVSKIA ABROTANOIDES / RUSSIAN SAGE RHUS TYPHINA / STAGHORN SUMAC SPIRAEA X BUMALDA 'GOLDFLAME' / GOLDFLAME SPIREA JUNIPERUS SABINA 'BROADMOOR' / BROADMOOR JUNIPER JUNIPERUS SQUAMATA 'BLUE STAR' / BLUE STAR JUNIPER PĻĄY SURFĄCE PINUS MUGO 'BIG TUNA' / BIG TUNA MUGO PINE BOTANICAL / COMMON NAME CODE QTY BOUTELOUA GRACILIS 'BLONDE AMBITION' / BLONDE AMBITION BLUE GRAMA CALAMAGROSTIS X ACUTIFLORA / KARL FORESTER FEATHER REED GRASS 1 - MB -MUHLENBERGIA CAPILLARIS 'LENCA' / REGAL MIST® PINK MUHLY GRASS PICNIC CANOPY CRUSHER FINES / BREEZE FS 2,274 SF PLAYGROUND GROUND MATERIAL / FALL SURFACE CONCRETE WALK ROCK 2,130 SF 1-1/2" CIMARRON GRANITE / ROCK MULCH CONCRETE WALK ROCK2 788 SF 1-1/2" REGAL ROSE / ROCK MULCH ROCK3 5,793 SF 1-1/2" SADDLEBACK SWIRL ROCK MULCH / ROCK MULCH SEED2 3,360 SF KENTUCKY BLUE GRASS MIX KENTUCKY BLUE GRASS SOD MATCHLINE; SEE SHEET L-103 LANDSCAPE PLAN SHEET L-102 OF L-105 2 NORTH NEVADA AVENUE, 9TH FLOOR COLORADO SPRINGS, COLORADO 80903 (719) 453-0180