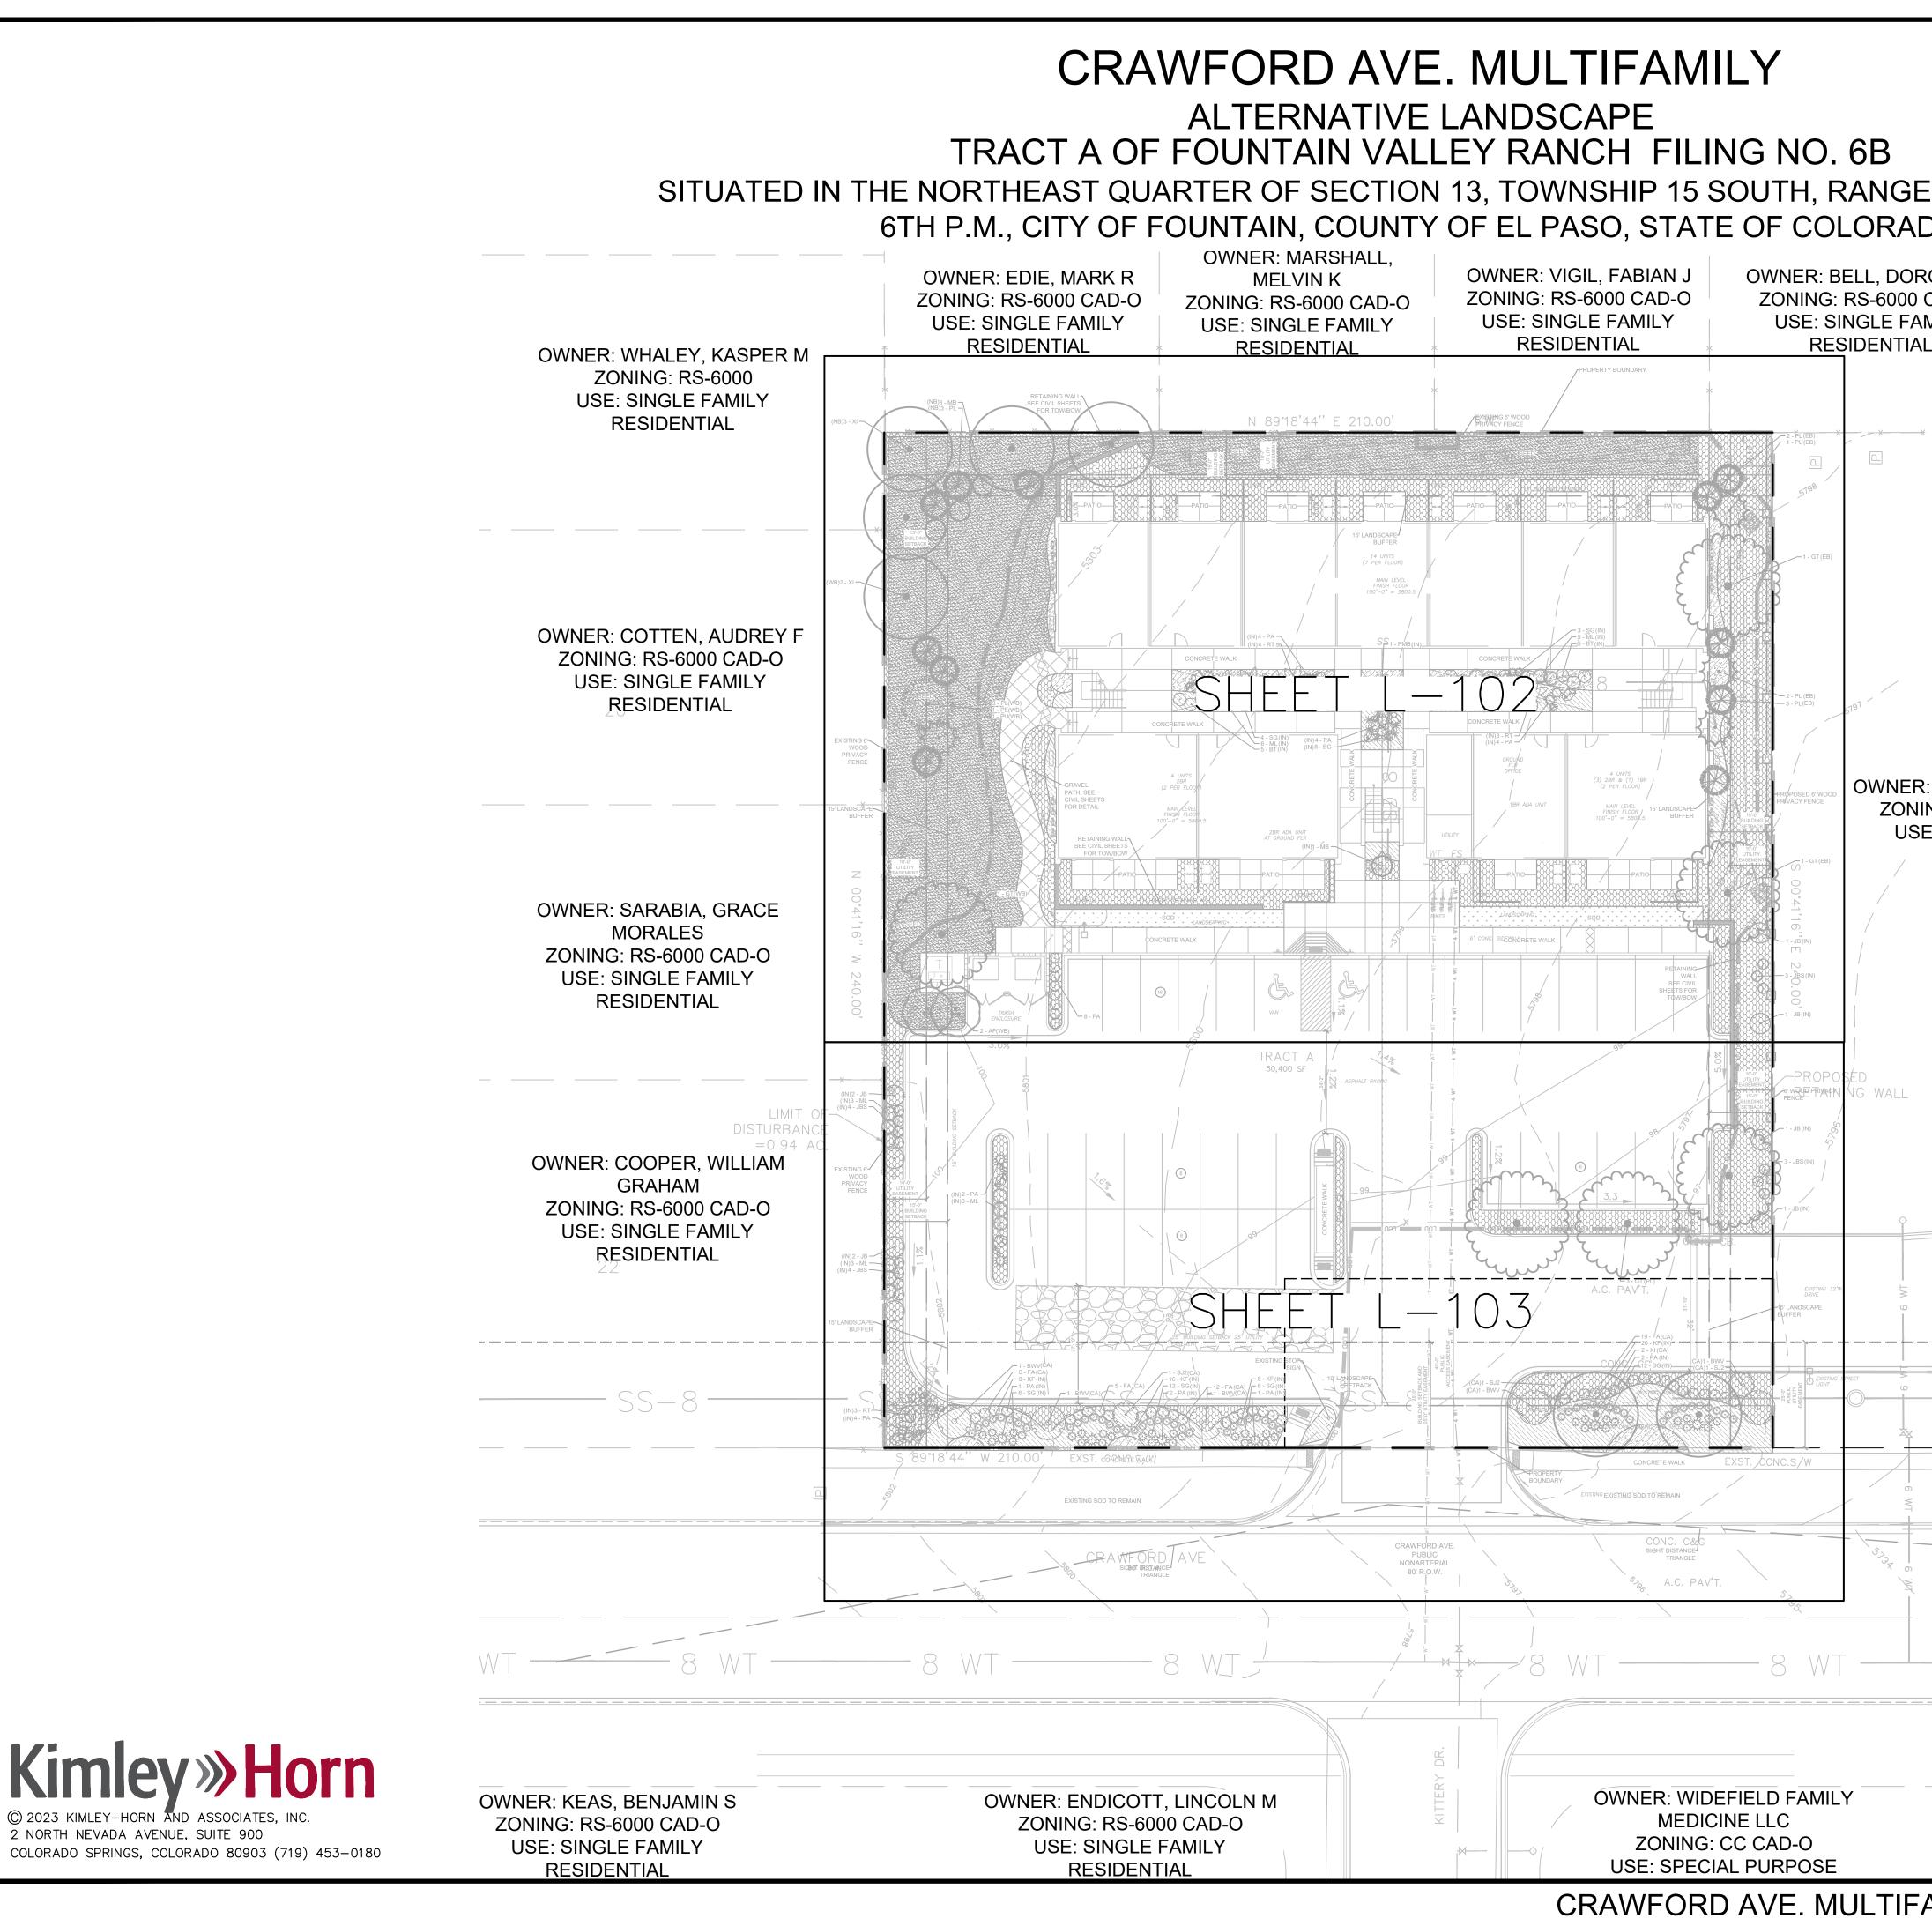

| BIGE 66 WEST OF THE                                                          |                                               |
|------------------------------------------------------------------------------|-----------------------------------------------|
| RADO<br>DOROTHY F<br>5000 CAD-O<br>E FAMILY<br>NTIAL                         |                                               |
| × × × ×                                                                      |                                               |
|                                                                              |                                               |
|                                                                              |                                               |
|                                                                              |                                               |
|                                                                              |                                               |
| NER: SCHOOL DISTRICT NO.<br>ZONING: CC RS-6000 CAD-O<br>USE: SPECIAL PURPOSE |                                               |
|                                                                              |                                               |
|                                                                              |                                               |
| ALL                                                                          |                                               |
|                                                                              |                                               |
|                                                                              |                                               |
|                                                                              |                                               |
| SS-8                                                                         |                                               |
|                                                                              |                                               |
|                                                                              |                                               |
| 8 WT                                                                         |                                               |
|                                                                              |                                               |
| GRAPHIC SCALE IN FEET                                                        | LANDSCAPE SHEET INDEX<br>SHEET L-101 OF L-105 |
| <b>FIFAMILY DEVELOPMENT PLAI</b>                                             | N - COUNTY FILE NO. PPR-22-057                |