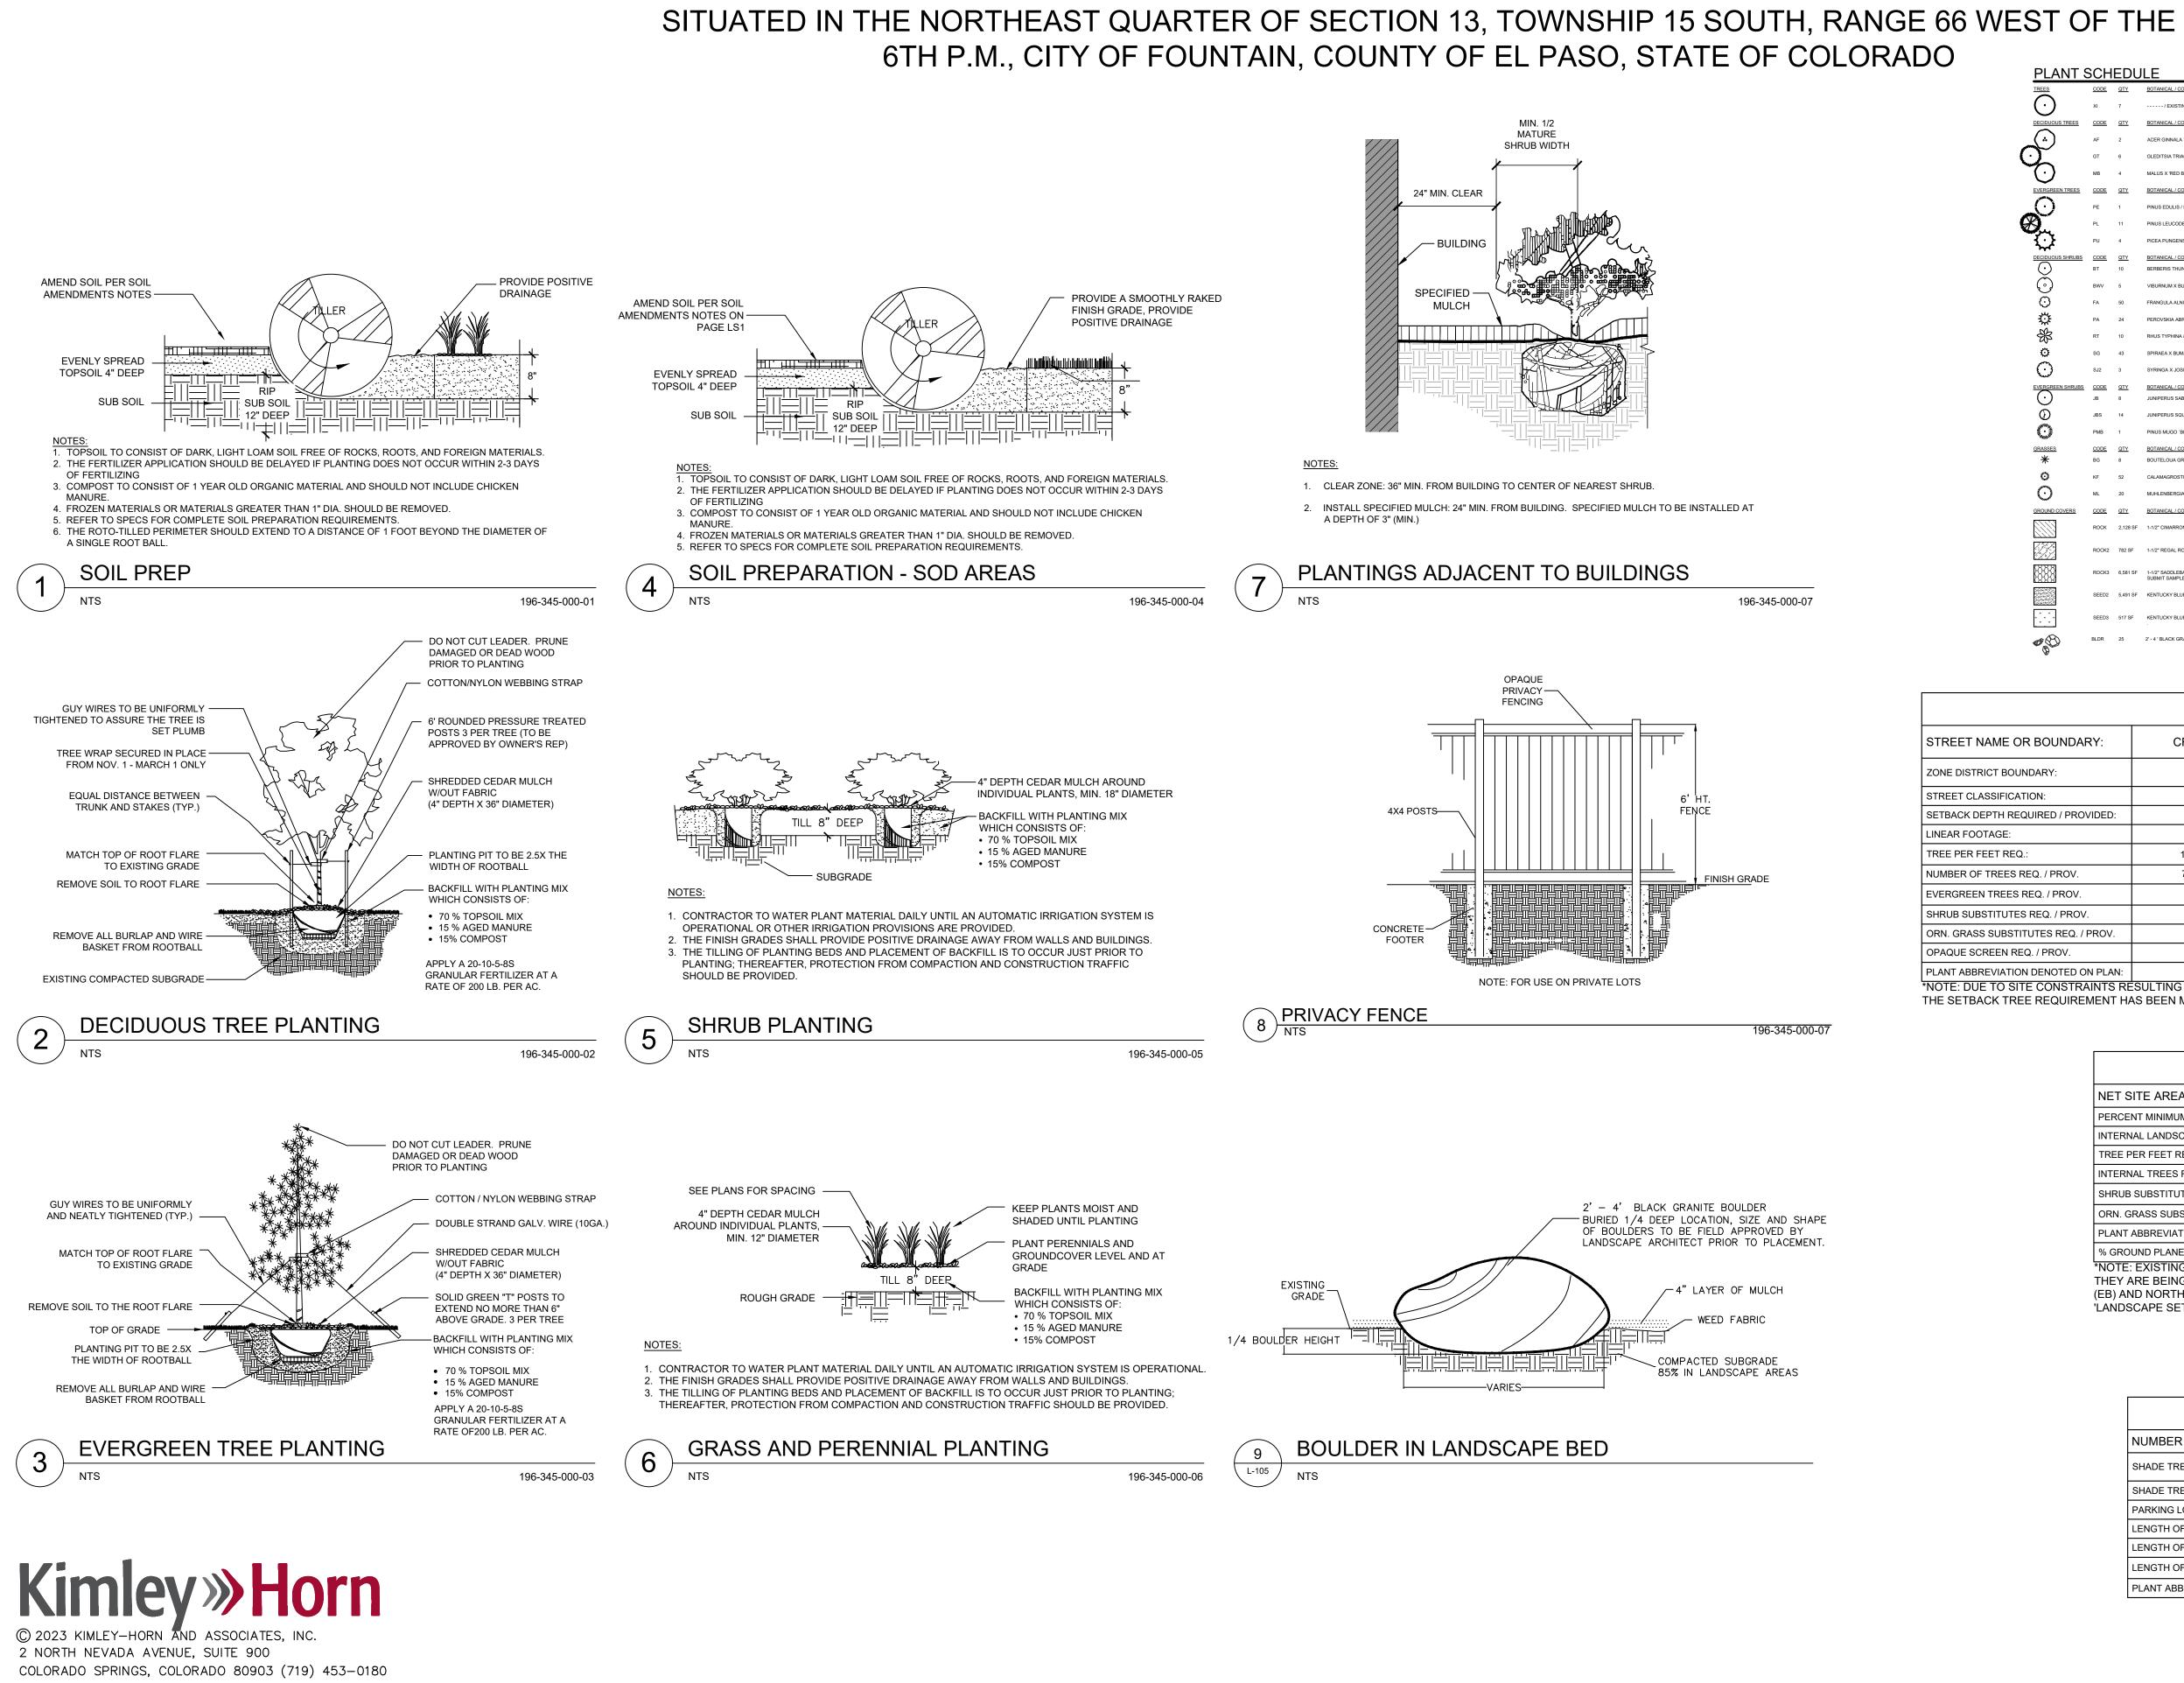

| X-     |                                                                                                                                                                                                                                                                                                                                                                                                                                                                                                                                                                                                                                                                                                                                                                                                                                                                                                                                                                                                                                                                                                                                                                                                                                                                                                                                                                                                                                                                                                                                                                                                                                                                                                                                                                                                                                                                                                                                                                                                                                                                                                                                |                   |                  |                                                                                                                 |
|--------|--------------------------------------------------------------------------------------------------------------------------------------------------------------------------------------------------------------------------------------------------------------------------------------------------------------------------------------------------------------------------------------------------------------------------------------------------------------------------------------------------------------------------------------------------------------------------------------------------------------------------------------------------------------------------------------------------------------------------------------------------------------------------------------------------------------------------------------------------------------------------------------------------------------------------------------------------------------------------------------------------------------------------------------------------------------------------------------------------------------------------------------------------------------------------------------------------------------------------------------------------------------------------------------------------------------------------------------------------------------------------------------------------------------------------------------------------------------------------------------------------------------------------------------------------------------------------------------------------------------------------------------------------------------------------------------------------------------------------------------------------------------------------------------------------------------------------------------------------------------------------------------------------------------------------------------------------------------------------------------------------------------------------------------------------------------------------------------------------------------------------------|-------------------|------------------|-----------------------------------------------------------------------------------------------------------------|
|        |                                                                                                                                                                                                                                                                                                                                                                                                                                                                                                                                                                                                                                                                                                                                                                                                                                                                                                                                                                                                                                                                                                                                                                                                                                                                                                                                                                                                                                                                                                                                                                                                                                                                                                                                                                                                                                                                                                                                                                                                                                                                                                                                |                   |                  |                                                                                                                 |
|        | PLANT S                                                                                                                                                                                                                                                                                                                                                                                                                                                                                                                                                                                                                                                                                                                                                                                                                                                                                                                                                                                                                                                                                                                                                                                                                                                                                                                                                                                                                                                                                                                                                                                                                                                                                                                                                                                                                                                                                                                                                                                                                                                                                                                        | с<br>Ч            | וחם              |                                                                                                                 |
|        | TREES                                                                                                                                                                                                                                                                                                                                                                                                                                                                                                                                                                                                                                                                                                                                                                                                                                                                                                                                                                                                                                                                                                                                                                                                                                                                                                                                                                                                                                                                                                                                                                                                                                                                                                                                                                                                                                                                                                                                                                                                                                                                                                                          |                   |                  | BOTANICAL / COMMON NAME                                                                                         |
|        | $\overline{(\cdot)}$                                                                                                                                                                                                                                                                                                                                                                                                                                                                                                                                                                                                                                                                                                                                                                                                                                                                                                                                                                                                                                                                                                                                                                                                                                                                                                                                                                                                                                                                                                                                                                                                                                                                                                                                                                                                                                                                                                                                                                                                                                                                                                           | XI                | 7                | / EXISTING TREE TO REMAIN                                                                                       |
|        | DECIDUOUS TREES                                                                                                                                                                                                                                                                                                                                                                                                                                                                                                                                                                                                                                                                                                                                                                                                                                                                                                                                                                                                                                                                                                                                                                                                                                                                                                                                                                                                                                                                                                                                                                                                                                                                                                                                                                                                                                                                                                                                                                                                                                                                                                                | CODE              | <u>QTY</u>       | BOTANICAL / COMMON NAME                                                                                         |
|        |                                                                                                                                                                                                                                                                                                                                                                                                                                                                                                                                                                                                                                                                                                                                                                                                                                                                                                                                                                                                                                                                                                                                                                                                                                                                                                                                                                                                                                                                                                                                                                                                                                                                                                                                                                                                                                                                                                                                                                                                                                                                                                                                | AF                | 2                | ACER GINNALA `FLAME` / FLAME AMUR MAPLE                                                                         |
| т (ЕВ) | [· ]                                                                                                                                                                                                                                                                                                                                                                                                                                                                                                                                                                                                                                                                                                                                                                                                                                                                                                                                                                                                                                                                                                                                                                                                                                                                                                                                                                                                                                                                                                                                                                                                                                                                                                                                                                                                                                                                                                                                                                                                                                                                                                                           | GT                | 6                | GLEDITSIA TRIACANTHOS INERMIS 'SUNBURST' / SUNBURST HONEY LOCUST                                                |
|        | C.                                                                                                                                                                                                                                                                                                                                                                                                                                                                                                                                                                                                                                                                                                                                                                                                                                                                                                                                                                                                                                                                                                                                                                                                                                                                                                                                                                                                                                                                                                                                                                                                                                                                                                                                                                                                                                                                                                                                                                                                                                                                                                                             | MB                | 4                | MALUS X 'RED BARRON' / RED BARRON CRABAPPLE                                                                     |
|        | EVERGREEN TREES                                                                                                                                                                                                                                                                                                                                                                                                                                                                                                                                                                                                                                                                                                                                                                                                                                                                                                                                                                                                                                                                                                                                                                                                                                                                                                                                                                                                                                                                                                                                                                                                                                                                                                                                                                                                                                                                                                                                                                                                                                                                                                                | CODE              | QTY              | BOTANICAL / COMMON NAME                                                                                         |
|        |                                                                                                                                                                                                                                                                                                                                                                                                                                                                                                                                                                                                                                                                                                                                                                                                                                                                                                                                                                                                                                                                                                                                                                                                                                                                                                                                                                                                                                                                                                                                                                                                                                                                                                                                                                                                                                                                                                                                                                                                                                                                                                                                | PE                | 1                | PINUS EDULIS / PINON PINE                                                                                       |
| Í      | AND                                                                                                                                                                                                                                                                                                                                                                                                                                                                                                                                                                                                                                                                                                                                                                                                                                                                                                                                                                                                                                                                                                                                                                                                                                                                                                                                                                                                                                                                                                                                                                                                                                                                                                                                                                                                                                                                                                                                                                                                                                                                                        | PL                | 11               | PINUS LEUCODERMIS `SATELLIT` / SATELIT BOSNIAN PINE                                                             |
|        | **//ww *** j                                                                                                                                                                                                                                                                                                                                                                                                                                                                                                                                                                                                                                                                                                                                                                                                                                                                                                                                                                                                                                                                                                                                                                                                                                                                                                                                                                                                                                                                                                                                                                                                                                                                                                                                                                                                                                                                                                                                                                                                                                                                                                                   | PU                | 4                | PICEA PUNGENS 'BABY BLUE EYES' / BABY BLUE EYES COLORADO BLUE SPRUCE                                            |
|        |                                                                                                                                                                                                                                                                                                                                                                                                                                                                                                                                                                                                                                                                                                                                                                                                                                                                                                                                                                                                                                                                                                                                                                                                                                                                                                                                                                                                                                                                                                                                                                                                                                                                                                                                                                                                                                                                                                                                                                                                                                                                                                                                | <u>CODE</u><br>BT | <u>QTY</u><br>10 | BOTANICAL / COMMON NAME<br>BERBERIS THUNBERGII `CHERRY BOMB` / RED LEAF JAPANESE BARBERRY                       |
|        | (°)                                                                                                                                                                                                                                                                                                                                                                                                                                                                                                                                                                                                                                                                                                                                                                                                                                                                                                                                                                                                                                                                                                                                                                                                                                                                                                                                                                                                                                                                                                                                                                                                                                                                                                                                                                                                                                                                                                                                                                                                                                                                                                                            | BWV               | 5                | VIBURNUM X BURKWOODII / BURKWOOD VIBURNUM                                                                       |
|        | $\tilde{\bigcirc}$                                                                                                                                                                                                                                                                                                                                                                                                                                                                                                                                                                                                                                                                                                                                                                                                                                                                                                                                                                                                                                                                                                                                                                                                                                                                                                                                                                                                                                                                                                                                                                                                                                                                                                                                                                                                                                                                                                                                                                                                                                                                                                             | FA                | 50               | FRANGULA ALNUS 'COLUMNARIS' / TALL HEDGE BUCKTHORN                                                              |
| /      | 2 miles                                                                                                                                                                                                                                                                                                                                                                                                                                                                                                                                                                                                                                                                                                                                                                                                                                                                                                                                                                                                                                                                                                                                                                                                                                                                                                                                                                                                                                                                                                                                                                                                                                                                                                                                                                                                                                                                                                                                                                                                                                                                                                                        | PA                | 24               | PEROVSKIA ABROTANOIDES / RUSSIAN SAGE                                                                           |
|        | ÷;;                                                                                                                                                                                                                                                                                                                                                                                                                                                                                                                                                                                                                                                                                                                                                                                                                                                                                                                                                                                                                                                                                                                                                                                                                                                                                                                                                                                                                                                                                                                                                                                                                                                                                                                                                                                                                                                                                                                                                                                                                                                                                                                            | RT                | 10               | RHUS TYPHINA / STAGHORN SUMAC                                                                                   |
|        | 3                                                                                                                                                                                                                                                                                                                                                                                                                                                                                                                                                                                                                                                                                                                                                                                                                                                                                                                                                                                                                                                                                                                                                                                                                                                                                                                                                                                                                                                                                                                                                                                                                                                                                                                                                                                                                                                                                                                                                                                                                                                                                                                              | SG                | 43               | SPIRAEA X BUMALDA 'GOLDFLAME' / GOLDFLAME SPIREA                                                                |
|        | 6                                                                                                                                                                                                                                                                                                                                                                                                                                                                                                                                                                                                                                                                                                                                                                                                                                                                                                                                                                                                                                                                                                                                                                                                                                                                                                                                                                                                                                                                                                                                                                                                                                                                                                                                                                                                                                                                                                                                                                                                                                                                                                                              | SJ2               | 3                | SYRINGA X JOSIFLEXA 'JAMES MACFARLANE' / JAMES MACFARLANE LILAC                                                 |
| ' WOOD | EVERGREEN SHRUBS                                                                                                                                                                                                                                                                                                                                                                                                                                                                                                                                                                                                                                                                                                                                                                                                                                                                                                                                                                                                                                                                                                                                                                                                                                                                                                                                                                                                                                                                                                                                                                                                                                                                                                                                                                                                                                                                                                                                                                                                                                                                                                               | CODE              | QTY              | BOTANICAL / COMMON NAME                                                                                         |
| CE     | $\bigcirc$                                                                                                                                                                                                                                                                                                                                                                                                                                                                                                                                                                                                                                                                                                                                                                                                                                                                                                                                                                                                                                                                                                                                                                                                                                                                                                                                                                                                                                                                                                                                                                                                                                                                                                                                                                                                                                                                                                                                                                                                                                                                                                                     | JB                | 8                | JUNIPERUS SABINA `BROADMOOR` / BROADMOOR JUNIPER                                                                |
|        |                                                                                                                                                                                                                                                                                                                                                                                                                                                                                                                                                                                                                                                                                                                                                                                                                                                                                                                                                                                                                                                                                                                                                                                                                                                                                                                                                                                                                                                                                                                                                                                                                                                                                                                                                                                                                                                                                                                                                                                                                                                                                                                                | JBS               | 14               | JUNIPERUS SQUAMATA 'BLUE STAR' / BLUE STAR JUNIPER                                                              |
|        |                                                                                                                                                                                                                                                                                                                                                                                                                                                                                                                                                                                                                                                                                                                                                                                                                                                                                                                                                                                                                                                                                                                                                                                                                                                                                                                                                                                                                                                                                                                                                                                                                                                                                                                                                                                                                                                                                                                                                                                                                                                                                                                                | PMB               | 1                | PINUS MUGO `BIG TUNA` / BIG TUNA MUGO PINE                                                                      |
| T(EB)  | GRASSES                                                                                                                                                                                                                                                                                                                                                                                                                                                                                                                                                                                                                                                                                                                                                                                                                                                                                                                                                                                                                                                                                                                                                                                                                                                                                                                                                                                                                                                                                                                                                                                                                                                                                                                                                                                                                                                                                                                                                                                                                                                                                                                        | <u>CODE</u><br>BG | <u>QTY</u><br>8  | BOTANICAL / COMMON NAME<br>BOUTELOUA GRACILIS `BLONDE AMBITION` / BLONDE AMBITION BLUE GRAMA                    |
|        | and the second s | KF                | 52               | CALAMAGROSTIS X ACUTIFLORA / KARL FORESTER FEATHER REED GRASS                                                   |
|        | SUMARKE                                                                                                                                                                                                                                                                                                                                                                                                                                                                                                                                                                                                                                                                                                                                                                                                                                                                                                                                                                                                                                                                                                                                                                                                                                                                                                                                                                                                                                                                                                                                                                                                                                                                                                                                                                                                                                                                                                                                                                                                                                                                                                                        | ML                | 20               | MUHLENBERGIA CAPILLARIS 'LENCA' / REGAL MIST® PINK MUHLY GRASS                                                  |
|        | میں میں میں میں میں میں <u>GROUND COVERS</u>                                                                                                                                                                                                                                                                                                                                                                                                                                                                                                                                                                                                                                                                                                                                                                                                                                                                                                                                                                                                                                                                                                                                                                                                                                                                                                                                                                                                                                                                                                                                                                                                                                                                                                                                                                                                                                                                                                                                                                                                                                                                                   |                   | QTY              | BOTANICAL / COMMON NAME                                                                                         |
|        |                                                                                                                                                                                                                                                                                                                                                                                                                                                                                                                                                                                                                                                                                                                                                                                                                                                                                                                                                                                                                                                                                                                                                                                                                                                                                                                                                                                                                                                                                                                                                                                                                                                                                                                                                                                                                                                                                                                                                                                                                                                                                                                                | ROCK              | 2,128 SF         | 1-1/2" CIMARRON GRANITE / ROCK MULCH                                                                            |
|        |                                                                                                                                                                                                                                                                                                                                                                                                                                                                                                                                                                                                                                                                                                                                                                                                                                                                                                                                                                                                                                                                                                                                                                                                                                                                                                                                                                                                                                                                                                                                                                                                                                                                                                                                                                                                                                                                                                                                                                                                                                                                                                                                | ROCK2             | 782 SF           | 1-1/2" REGAL ROSE / ROCK MULCH                                                                                  |
|        |                                                                                                                                                                                                                                                                                                                                                                                                                                                                                                                                                                                                                                                                                                                                                                                                                                                                                                                                                                                                                                                                                                                                                                                                                                                                                                                                                                                                                                                                                                                                                                                                                                                                                                                                                                                                                                                                                                                                                                                                                                                                                                                                | ROCK3             | 6,581 SF         | 1-1/2" SADDLEBACK SWIRL ROCK MULCH / ROCK MULCH<br>SUBMIT SAMPLE FOR REVIEW AND APPROVAL PRIOR TO INSTALLATION. |
|        |                                                                                                                                                                                                                                                                                                                                                                                                                                                                                                                                                                                                                                                                                                                                                                                                                                                                                                                                                                                                                                                                                                                                                                                                                                                                                                                                                                                                                                                                                                                                                                                                                                                                                                                                                                                                                                                                                                                                                                                                                                                                                                                                | SEED2             | 5,491 SF         | KENTUCKY BLUE GRASS MIX                                                                                         |
|        |                                                                                                                                                                                                                                                                                                                                                                                                                                                                                                                                                                                                                                                                                                                                                                                                                                                                                                                                                                                                                                                                                                                                                                                                                                                                                                                                                                                                                                                                                                                                                                                                                                                                                                                                                                                                                                                                                                                                                                                                                                                                                                                                | SEED3             | 517 SF           | KENTUCKY BLUE GRASS SOD                                                                                         |
|        |                                                                                                                                                                                                                                                                                                                                                                                                                                                                                                                                                                                                                                                                                                                                                                                                                                                                                                                                                                                                                                                                                                                                                                                                                                                                                                                                                                                                                                                                                                                                                                                                                                                                                                                                                                                                                                                                                                                                                                                                                                                                                                                                | BLDR              | 25               | 2' - 4 ' BLACK GRANITE BOULDERS                                                                                 |