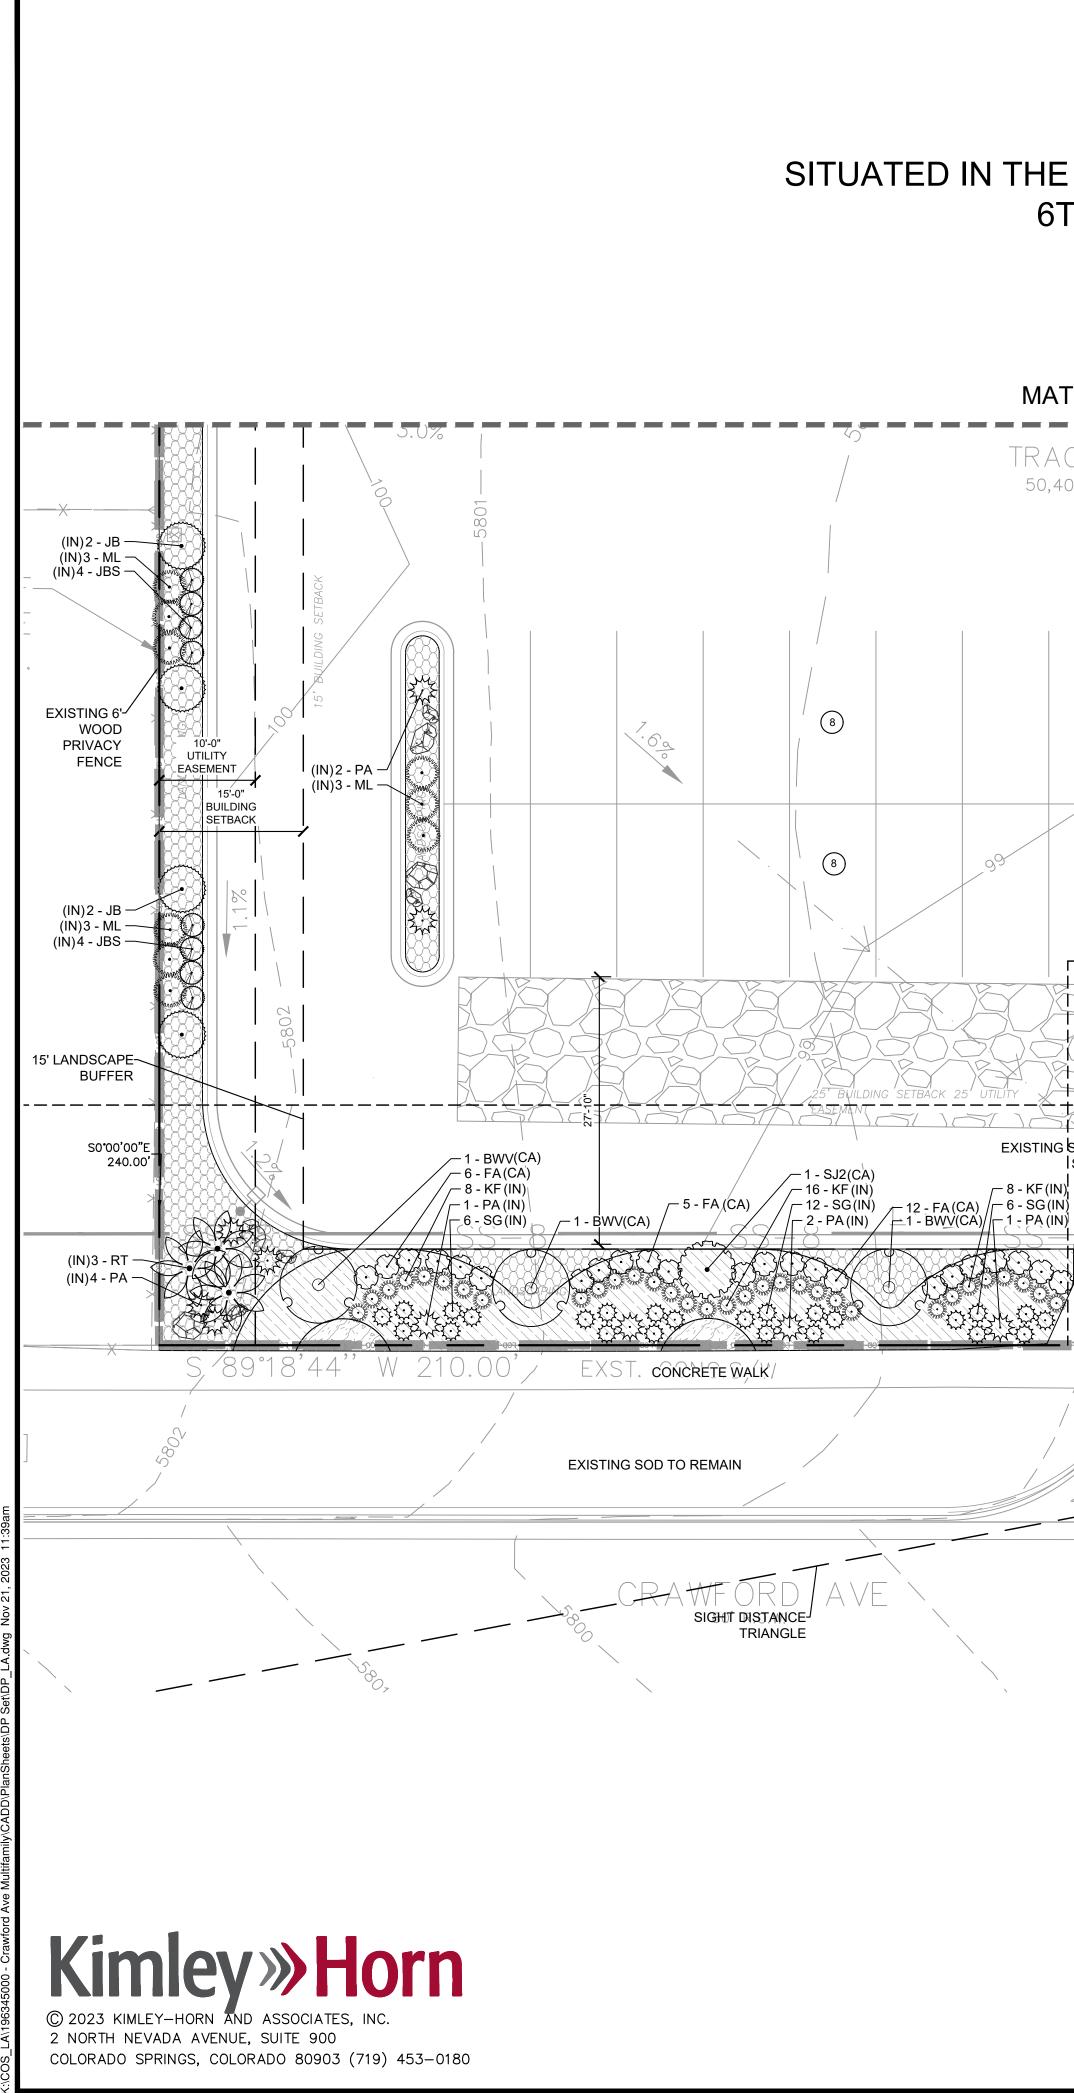

## CRAWFORD AVE. MULTIFAMILY ALTERNATIVE LANDSCAPE TRACT A OF FOUNTAIN VALLEY RANCH FILING NO. 6B SITUATED IN THE NORTHEAST QUARTER OF SECTION 13, TOWNSHIP 15 SOUTH, RANGE 66 WEST OF THE 6TH P.M., CITY OF FOUNTAIN, COUNTY OF EL PASO, STATE OF COLORADO

### MATCHLINE; SEE SHEET L-102 TRACT A 50,400 SF ASPHALT PAV =ASEMEN 15'-0" BUILDING FEN SETBACK 6 $\sim$ \_N0°00 240.0 –15' LAN BUFFEI /\_\_\_ 2 - XI (CA) <u>\_\_\_2 - PA (IN)</u> EXISTING STOP (CA)1 - BWV -(CA)<u>1 - SJ2 -</u> /\_\_\_12 - SG (IN)\_ SIGN 10' LANDSCAPE-∕(CA)1 - SJ2 · SETBACK (CA)1 - BWV - Contraction of the state of t Junite and the survey of the survey And the second s N90**°**00'00"E\_\_\_\_\_ 210.00'\_\_\_\_ EXST. CONC.S CONCRETE WALK PROPERTY BOUNDARY EXISTING EXISTING SOD TO REMAIN CONC. Ca CRAWFORD AVE. SIGHT DISTANCE<sup>J</sup> TRIANGLE PUBLIC NONARTERIAL 80' R.O.W. A.C. PAV'T.