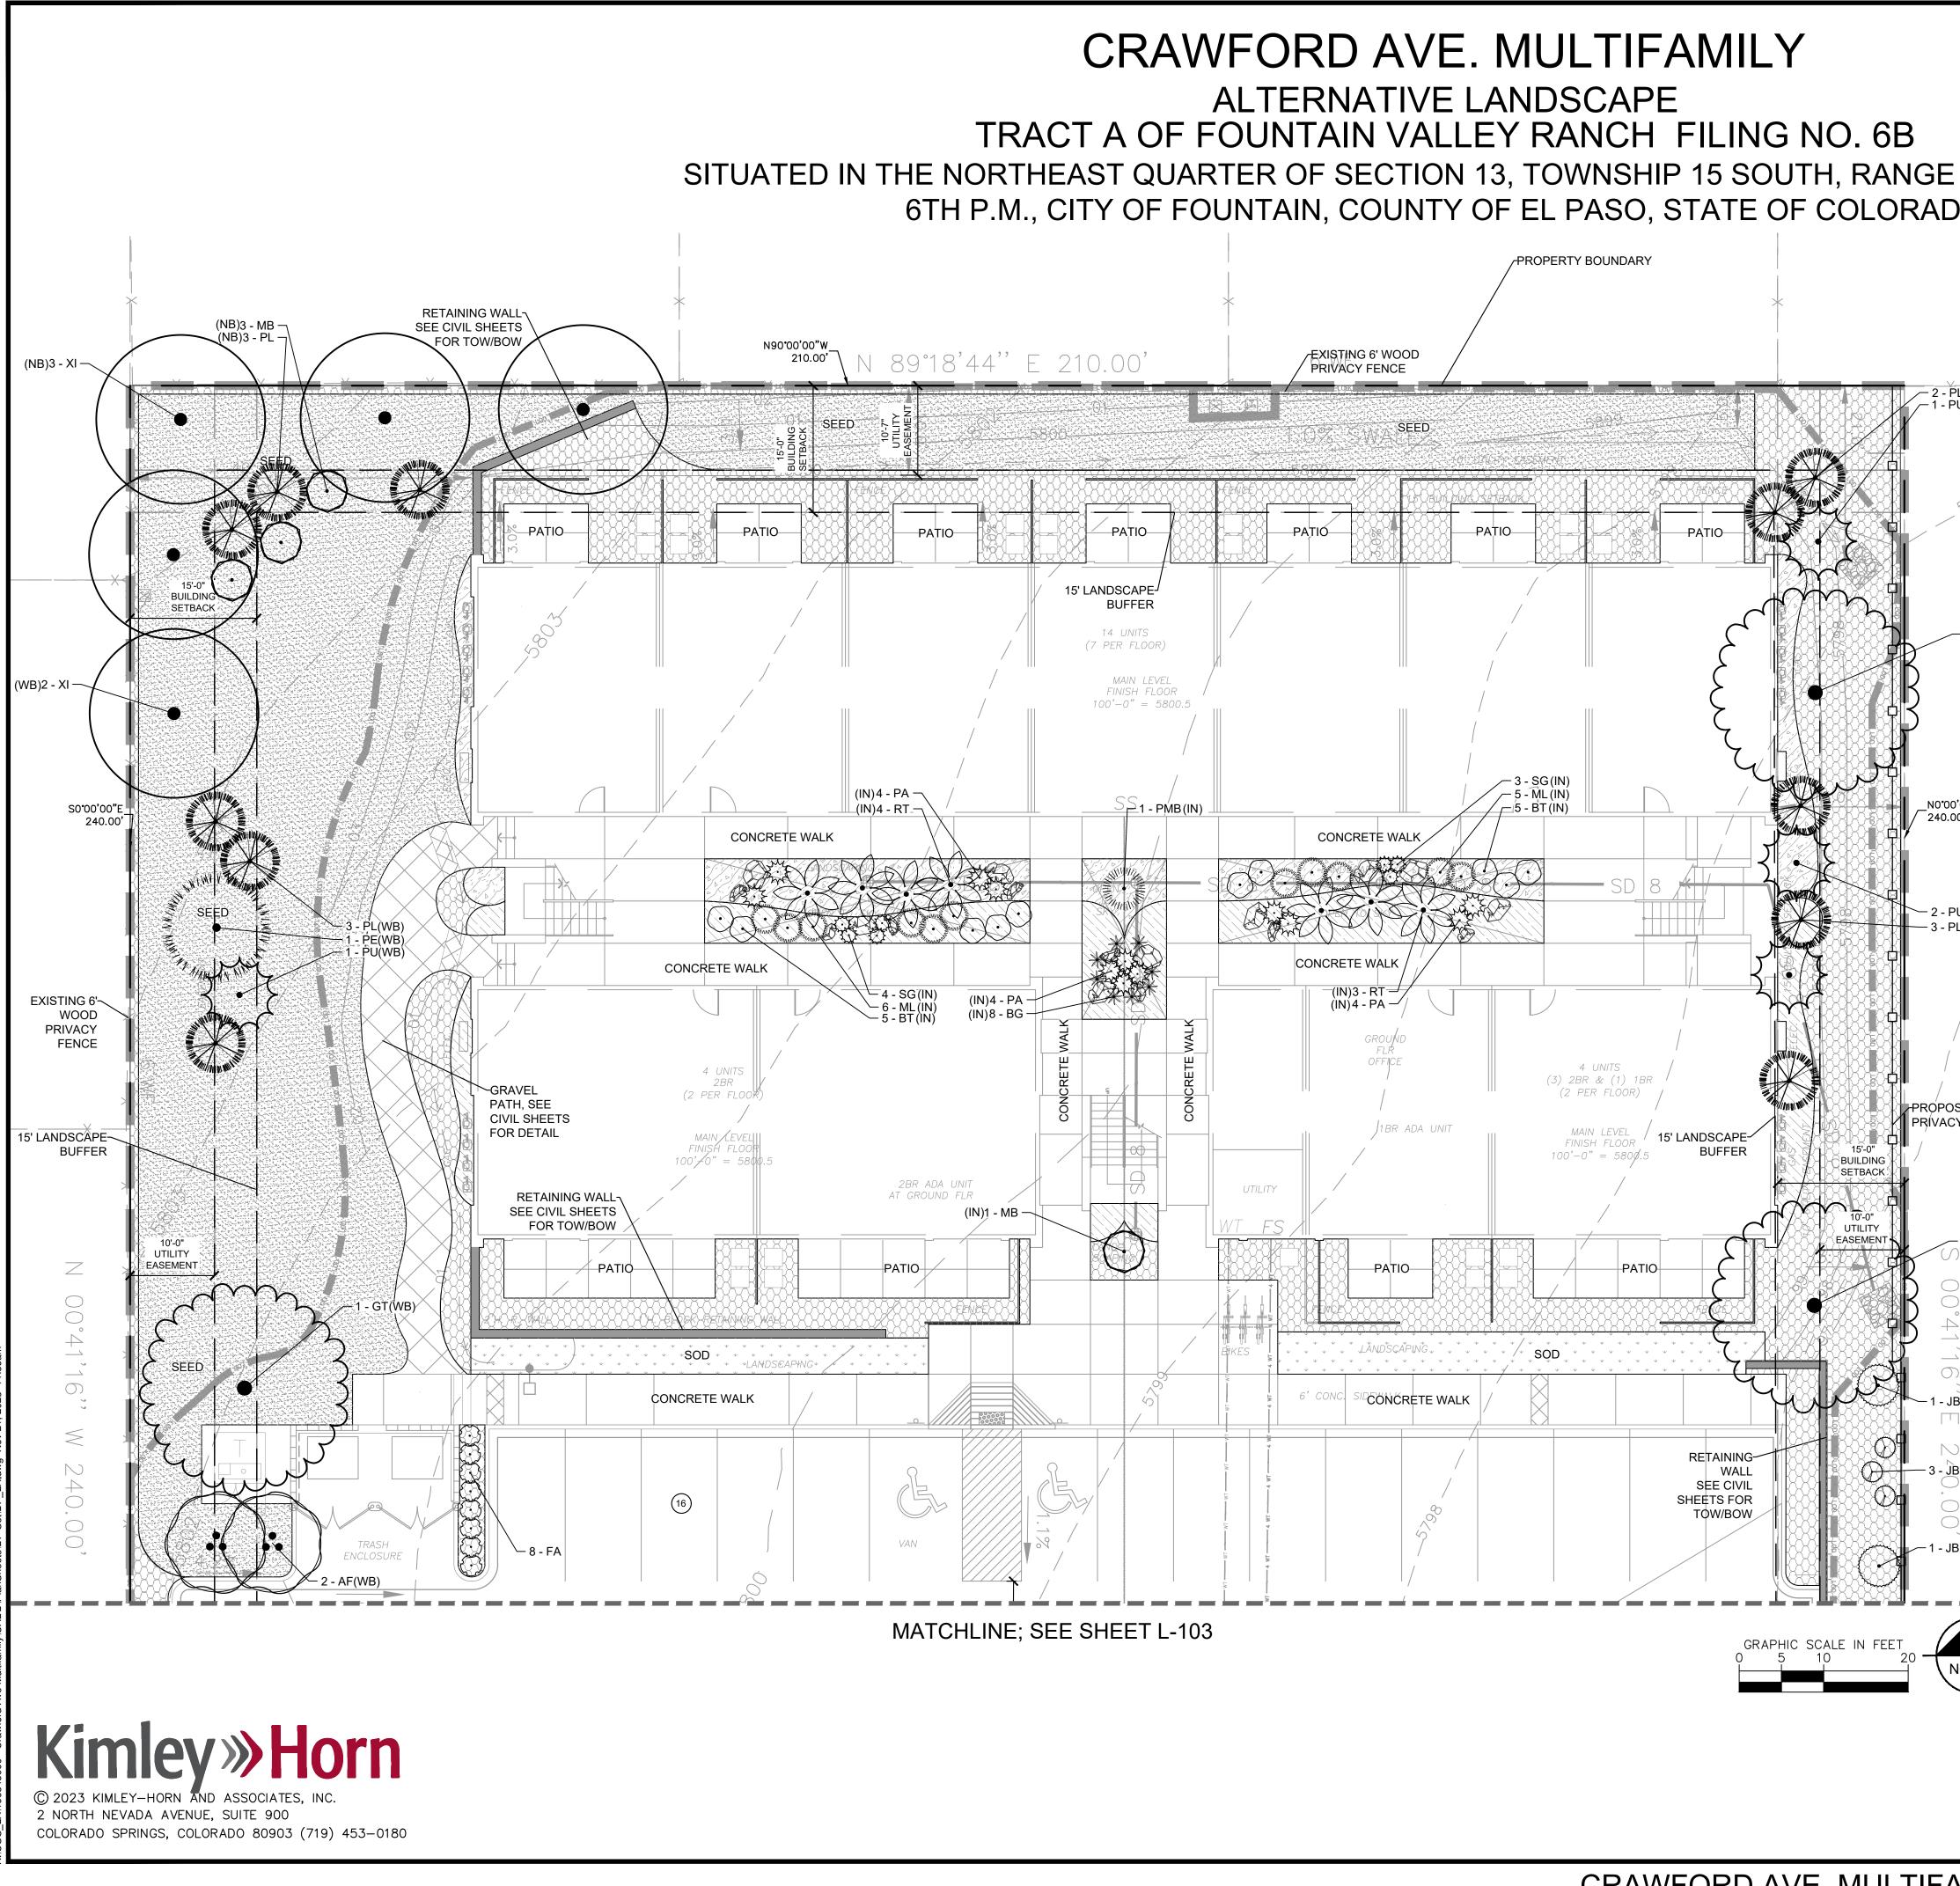

# ALTERNATIVE LANDSCAPE PLAN SHEET L-102 OF L-105

CRAWFORD AVE. MULTIFAMILY DEVELOPMENT PLAN - COUNTY FILE NO. PPR-22-057

## CRAWFORD AVE. MULTIFAMILY ALTERNATIVE LANDSCAPE TRACT A OF FOUNTAIN VALLEY RANCH FILING NO. 6B SITUATED IN THE NORTHEAST QUARTER OF SECTION 13, TOWNSHIP 15 SOUTH, RANGE 66 WEST OF THE 6TH P.M., CITY OF FOUNTAIN, COUNTY OF EL PASO, STATE OF COLORADO