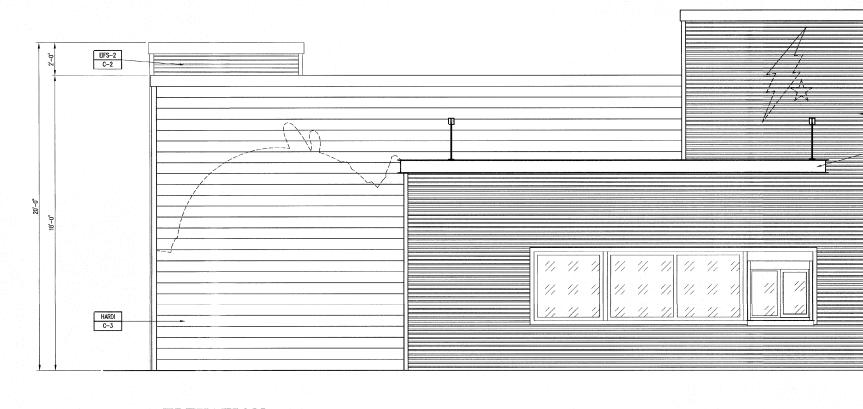

ELEVATION SCALE:  $3/8^{\circ} = 1^{\circ} - 0^{\circ}$ 

**EXTERIOR FINISHES:** 

STEEL STEEL I-BEAM -----

C-1 EVEREST BY DRYVIT

EIFS-1 DRYMT WITH TERRANEO STONE FINISH

**EXTERIOR PAINTS/COLORS** 

EIFS-2 DRYVIT WITH SMOOTH CORRUGATED FINISH

C-3 PAINTED SW# \$258 "TRICORN BLACK" WITH SATIN FINISH ------ BY FMS

- BY FMS

-BY FMS

- BY FMS

## **EXTERIOR FINISHES:**

| EIFS-1 | DRYVIT WITH TERRANEO STONE FINISH                                                                                       |  |
|--------|-------------------------------------------------------------------------------------------------------------------------|--|
| EIFS-2 | DRYVIT WITH SMOOTH CORRUGATED FINISHBY FMS                                                                              |  |
| HARDI  | James Hardie "Hardi Plank" smooth Lap siding with $\vartheta^*$ by FMS exposure and 3 1/2" smooth hardi trim at corners |  |
| STEEL  | STEEL I-BEAM                                                                                                            |  |

## **EXTERIOR PAINTS/COLORS**

| C-1 EVEREST BY DRYVIT                                  | - BY FMS |
|--------------------------------------------------------|----------|
| C-2 FERROS RUST FINISH (100RIF) BY DRYVIT              | - By FMS |
| C-3 PAINTED SW# 6258 "TRICORN BLACK" WITH SATIN FINISH | - BY FMS |