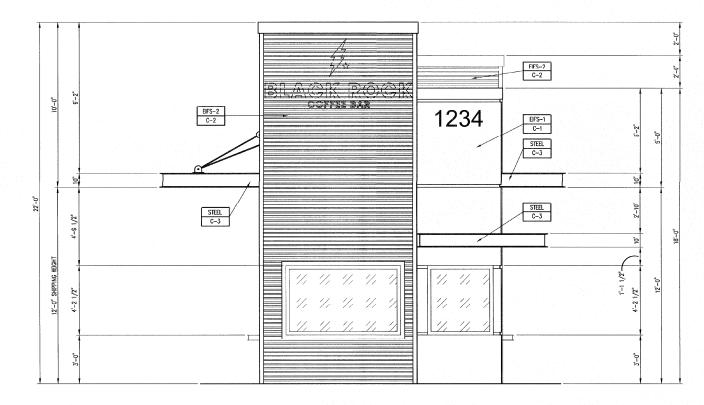

ELEVATION SCALE:  $3/8^{\circ} = 1^{\circ} - 0^{\circ}$ 

**EXTERIOR FINISHES:** 

STEEL STEEL I-BEAM -----

C-1 EVEREST BY DRYVIT

EIFS-1 DRYMT WITH TERRANEO STONE FINISH

**EXTERIOR PAINTS/COLORS** 

EIFS-2 DRYVIT WITH SMOOTH CORRUGATED FINISH

C-3 PAINTED SW# \$258 "TRICORN BLACK" WITH SATIN FINISH ------ BY FMS

- BY FMS

-BY FMS

- BY FMS

## **EXTERIOR FINISHES:**

| EIFS-1 | DRYVIT WITH TERRANEO STONE FINISH                                                                                       |  |
|--------|-------------------------------------------------------------------------------------------------------------------------|--|
| EIFS-2 | DRYVIT WITH SMOOTH CORRUGATED FINISHBY FMS                                                                              |  |
| HARDI  | James Hardie "Hardi Plank" smooth Lap siding with $\vartheta^*$ by FMS exposure and 3 1/2" smooth hardi trim at corners |  |
| STEEL  | STEEL I-BEAM                                                                                                            |  |

## **EXTERIOR PAINTS/COLORS**

| C-1 EVEREST BY DRYVIT                                  | - BY FMS |
|--------------------------------------------------------|----------|
| C-2 FERROS RUST FINISH (100RIF) BY DRYVIT              | - By FMS |
| C-3 PAINTED SW# 6258 "TRICORN BLACK" WITH SATIN FINISH | - BY FMS |