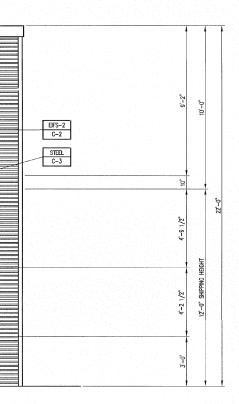

ELEVATION SCALE:  $3/8^{\circ} = 1^{\circ} - 0^{\circ}$ 

**EXTERIOR FINISHES:** 

STEEL STEEL I-BEAM -----

C-1 EVEREST BY DRYVIT

EIFS-1 DRYMT WITH TERRANEO STONE FINISH

**EXTERIOR PAINTS/COLORS** 

EIFS-2 DRYVIT WITH SMOOTH CORRUGATED FINISH

C-3 PAINTED SW# \$258 "TRICORN BLACK" WITH SATIN FINISH ------ BY FMS

- BY FMS

-BY FMS

- BY FMS

## **EXTERIOR FINISHES:**

| EIFS-1 | DRYVIT WITH TERRANEO STONE FINISH                                                                                       |  |
|--------|-------------------------------------------------------------------------------------------------------------------------|--|
| EIFS-2 | DRYVIT WITH SMOOTH CORRUGATED FINISHBY FMS                                                                              |  |
| HARDI  | James Hardie "Hardi Plank" smooth Lap siding with $\vartheta^*$ by FMS exposure and 3 1/2" smooth hardi trim at corners |  |
| STEEL  | STEEL I-BEAM                                                                                                            |  |

## **EXTERIOR PAINTS/COLORS**

| C-1 EVEREST BY DRYVIT                                  | - BY FMS |
|--------------------------------------------------------|----------|
| C-2 FERROS RUST FINISH (100RIF) BY DRYVIT              | - By FMS |
| C-3 PAINTED SW# 6258 "TRICORN BLACK" WITH SATIN FINISH | - BY FMS |