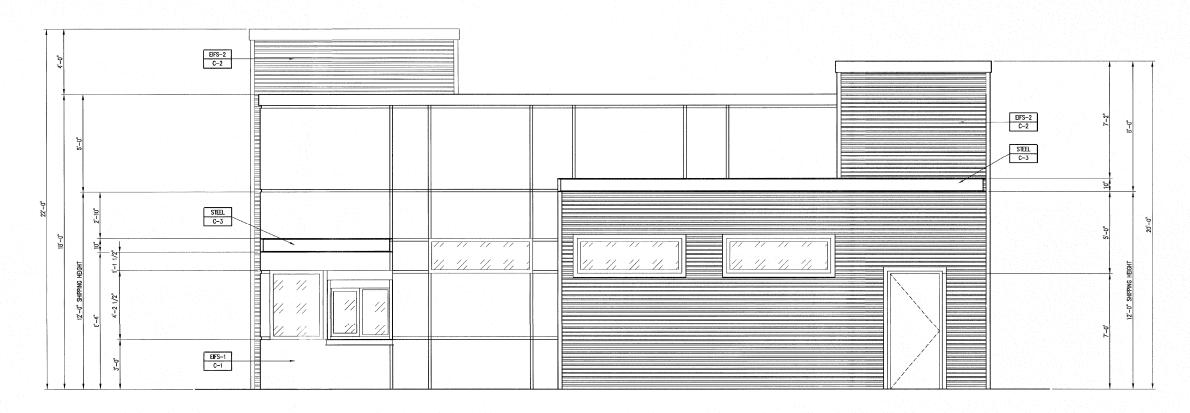

ELEVATION SCALE:  $3/8^{\circ} = 1^{\circ} - 0^{\circ}$ 

**EXTERIOR FINISHES:** 

STEEL STEEL I-BEAM -----

C-1 EVEREST BY DRYVIT

EIFS-1 DRYMT WITH TERRANEO STONE FINISH

**EXTERIOR PAINTS/COLORS** 

EIFS-2 DRYVIT WITH SMOOTH CORRUGATED FINISH

C-3 PAINTED SW# \$258 "TRICORN BLACK" WITH SATIN FINISH ------ BY FMS

- BY FMS

-BY FMS

- BY FMS

## **EXTERIOR FINISHES:**

| EIFS-1 | DRYVIT WITH TERRANEO STONE FINISH                                                                                       |  |
|--------|-------------------------------------------------------------------------------------------------------------------------|--|
| EIFS-2 | DRYVIT WITH SMOOTH CORRUGATED FINISHBY FMS                                                                              |  |
| HARDI  | James Hardie "Hardi Plank" smooth Lap siding with $\vartheta^*$ by FMS exposure and 3 1/2" smooth hardi trim at corners |  |
| STEEL  | STEEL I-BEAM                                                                                                            |  |

## **EXTERIOR PAINTS/COLORS**

| C-1 EVEREST BY DRYVIT                                  | - BY FMS |
|--------------------------------------------------------|----------|
| C-2 FERROS RUST FINISH (100RIF) BY DRYVIT              | - By FMS |
| C-3 PAINTED SW# 6258 "TRICORN BLACK" WITH SATIN FINISH | - BY FMS |