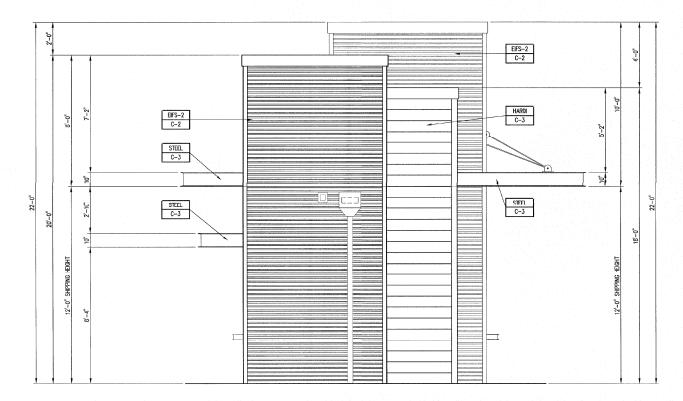

ELEVATION SCALE:  $3/8^{\circ} = 1^{\circ} - 0^{\circ}$ 

**EXTERIOR FINISHES:** 

STEEL STEEL I-BEAM -----

C-1 EVEREST BY DRYVIT

EIFS-1 DRYMT WITH TERRANEO STONE FINISH

**EXTERIOR PAINTS/COLORS** 

EIFS-2 DRYVIT WITH SMOOTH CORRUGATED FINISH

C-3 PAINTED SW# \$258 "TRICORN BLACK" WITH SATIN FINISH ------ BY FMS

- BY FMS

-BY FMS

- BY FMS

## **EXTERIOR FINISHES:**

| EIFS-1 | DRYVIT WITH TERRANEO STONE FINISH                                                                                       |  |
|--------|-------------------------------------------------------------------------------------------------------------------------|--|
| EIFS-2 | DRYVIT WITH SMOOTH CORRUGATED FINISHBY FMS                                                                              |  |
| HARDI  | James Hardie "Hardi Plank" smooth Lap siding with $\vartheta^*$ by FMS exposure and 3 1/2" smooth hardi trim at corners |  |
| STEEL  | STEEL I-BEAM                                                                                                            |  |

## **EXTERIOR PAINTS/COLORS**

| C-1 EVEREST BY DRYVIT                                  | - BY FMS |
|--------------------------------------------------------|----------|
| C-2 FERROS RUST FINISH (100RIF) BY DRYVIT              | - By FMS |
| C-3 PAINTED SW# 6258 "TRICORN BLACK" WITH SATIN FINISH | - BY FMS |