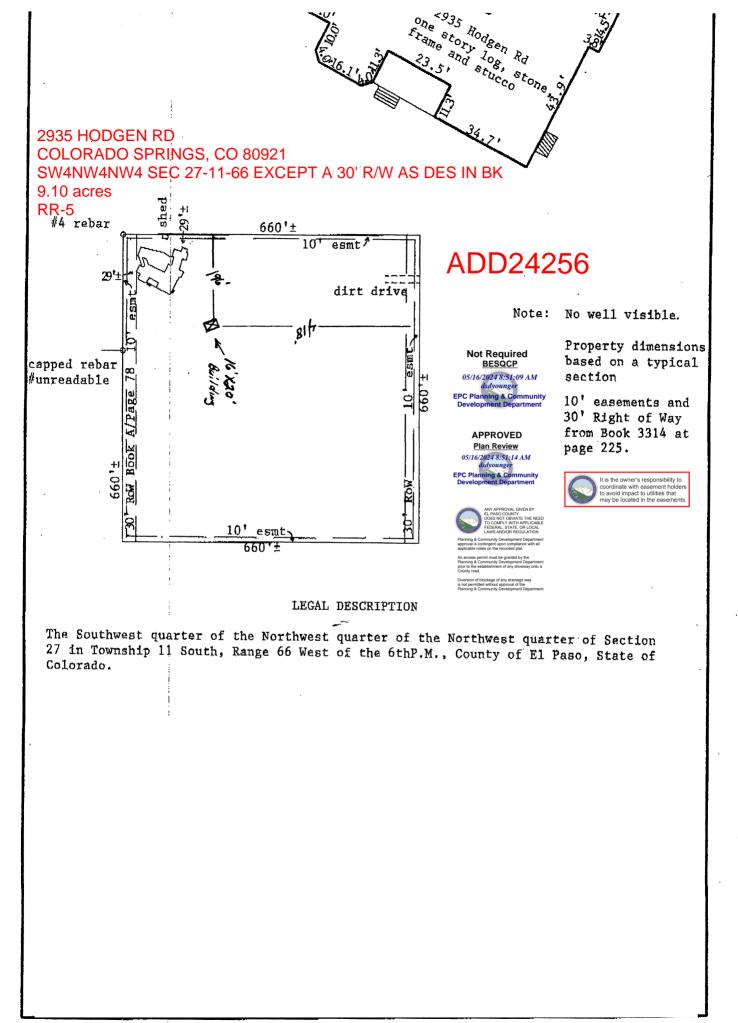

### Address: 2935 HODGEN RD, COLORADO SPRINGS

Plan Track #: 189781

Received: 15-May-2024 (QUINTONW)