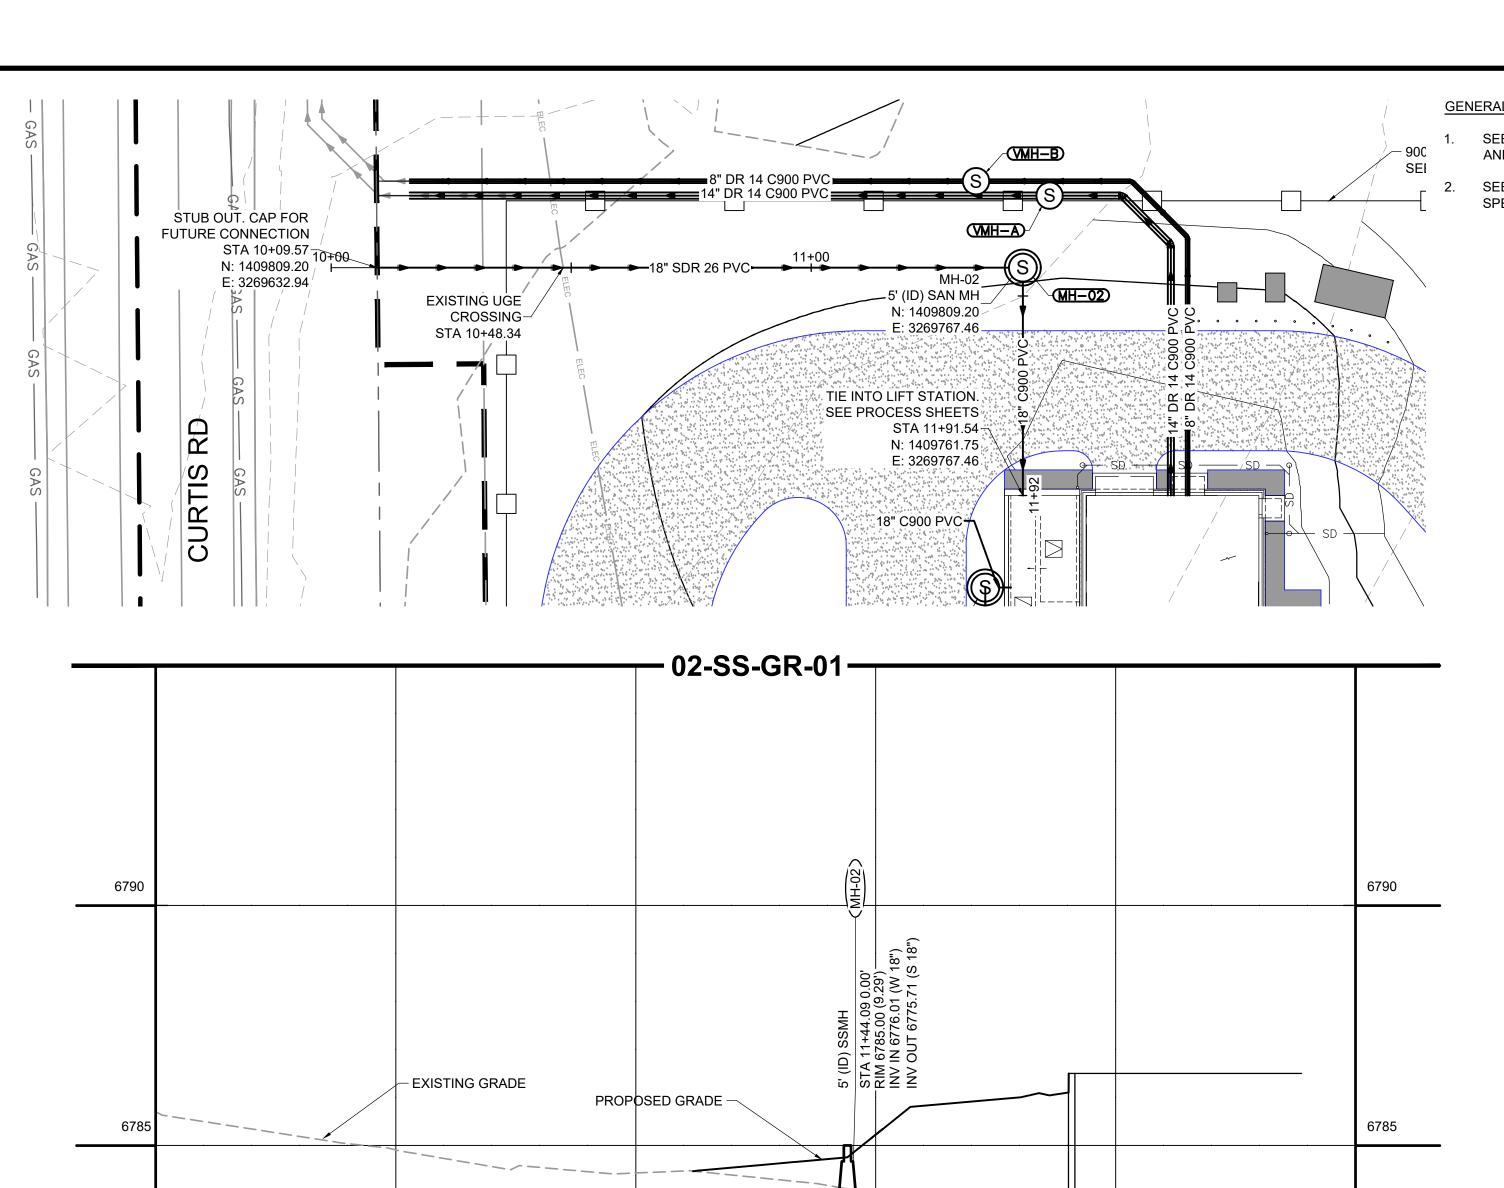

NO. DATE BY REVISION DESCRIPTION

STA: 10+09.57 INV EL: 6776.49 STUB OUT. CAP FOR FUTURE CONNECTION

STA: 10+68.35 BOP EL: ±6782.79 EXISTING UGE CROSSING

134.5 LF 18" SDR 26 PVC @ 0.36%—

6780

6775

11+00

47.5 LF 18" C900 PVC @ 0.30%

D.R. HORTON - GRANDVIEW RESERVE SANITARY SEWER LIFT STATION DESIGN & PERMITTING SERVICES EL PASO COUNTY PEYTON, CO

12+00

STA: 11+90.25 INV EL: 6775.57 TIE INTO LIFT STATION

SEE PROCESS SHEETS

/ WET WELL WALL

6780

6775

12+50

CIVIL GRAVITY LINE PLAN AND PROFILE

C105

SHEET

SHEET

C106