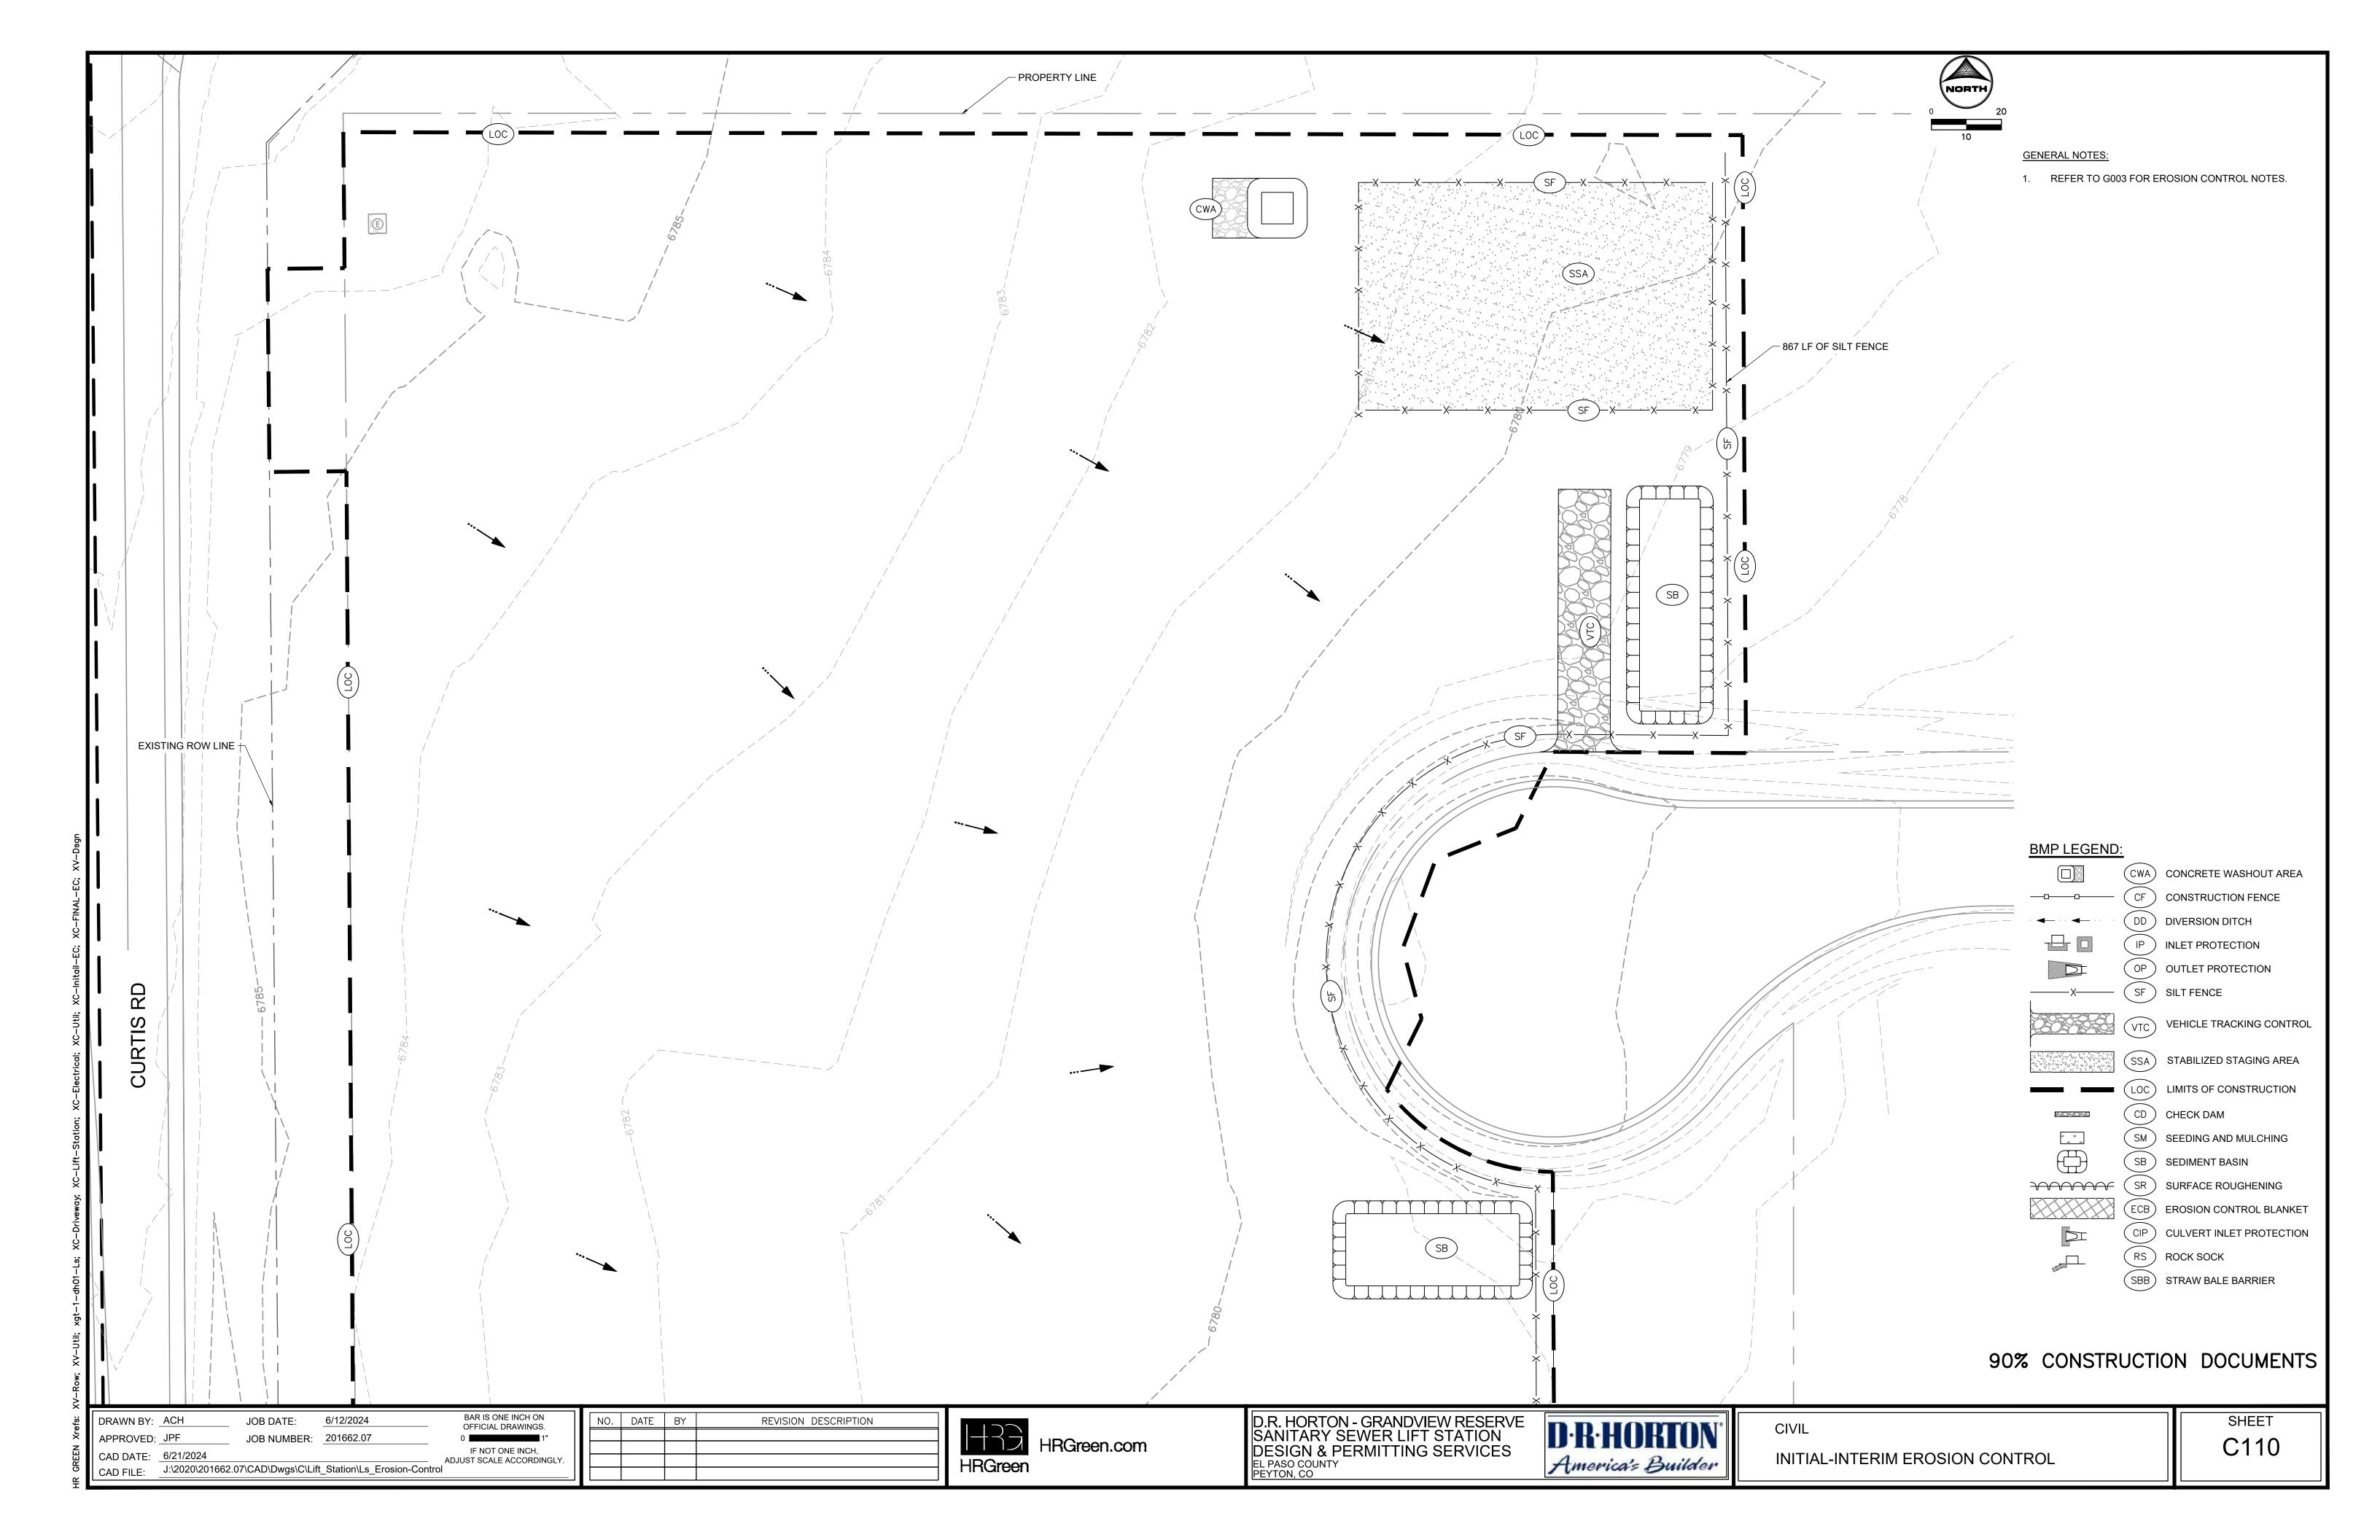

: <u>6/21/2024</u> CAD FILE: \_J:\2020\201662.07\CAD\Dwgs\C\Lift\_Station\Ls\_Civil

DRAWN BY: <u>BDB</u>

JOB DATE:

6/19/2024

JOB NUMBER: <u>201662.07</u>

BAR IS ONE INCH ON OFFICIAL DRAWINGS.

IF NOT ONE INCH, ADJUST SCALE ACCORDINGLY.

NO. DATE BY



## **GENERAL NOTES:**

- 1. SEE G.002 FOR WOODMENHILLS WATER AND WASTEWATER SYSTEM STANDARDS AND INSTALLATION NOTES.
- SEE TECHNICAL SPECIFICATIONS FOR ADDITIONAL WATER AND WASTEWATER SPECIFICATIONS.





90% CONSTRUCTION DOCUMENTS

 DRAWN BY:
 BDB
 JOB DATE:
 6/19/2024
 BAR IS ONE INCH ON OFFICIAL DRAWINGS.

 APPROVED:
 JPF
 JOB NUMBER:
 201662.07
 0
 IF NOT ONE INCH, ADJUST SCALE ACCORDINGLY.

 CAD DATE:
 6/21/2024
 J:\2020\201662.07\CAD\Dwgs\C\Lift\_Station\Ls\_Civil
 ADJUST SCALE ACCORDINGLY.

NO. DATE BY REVISION DESCRIPTION