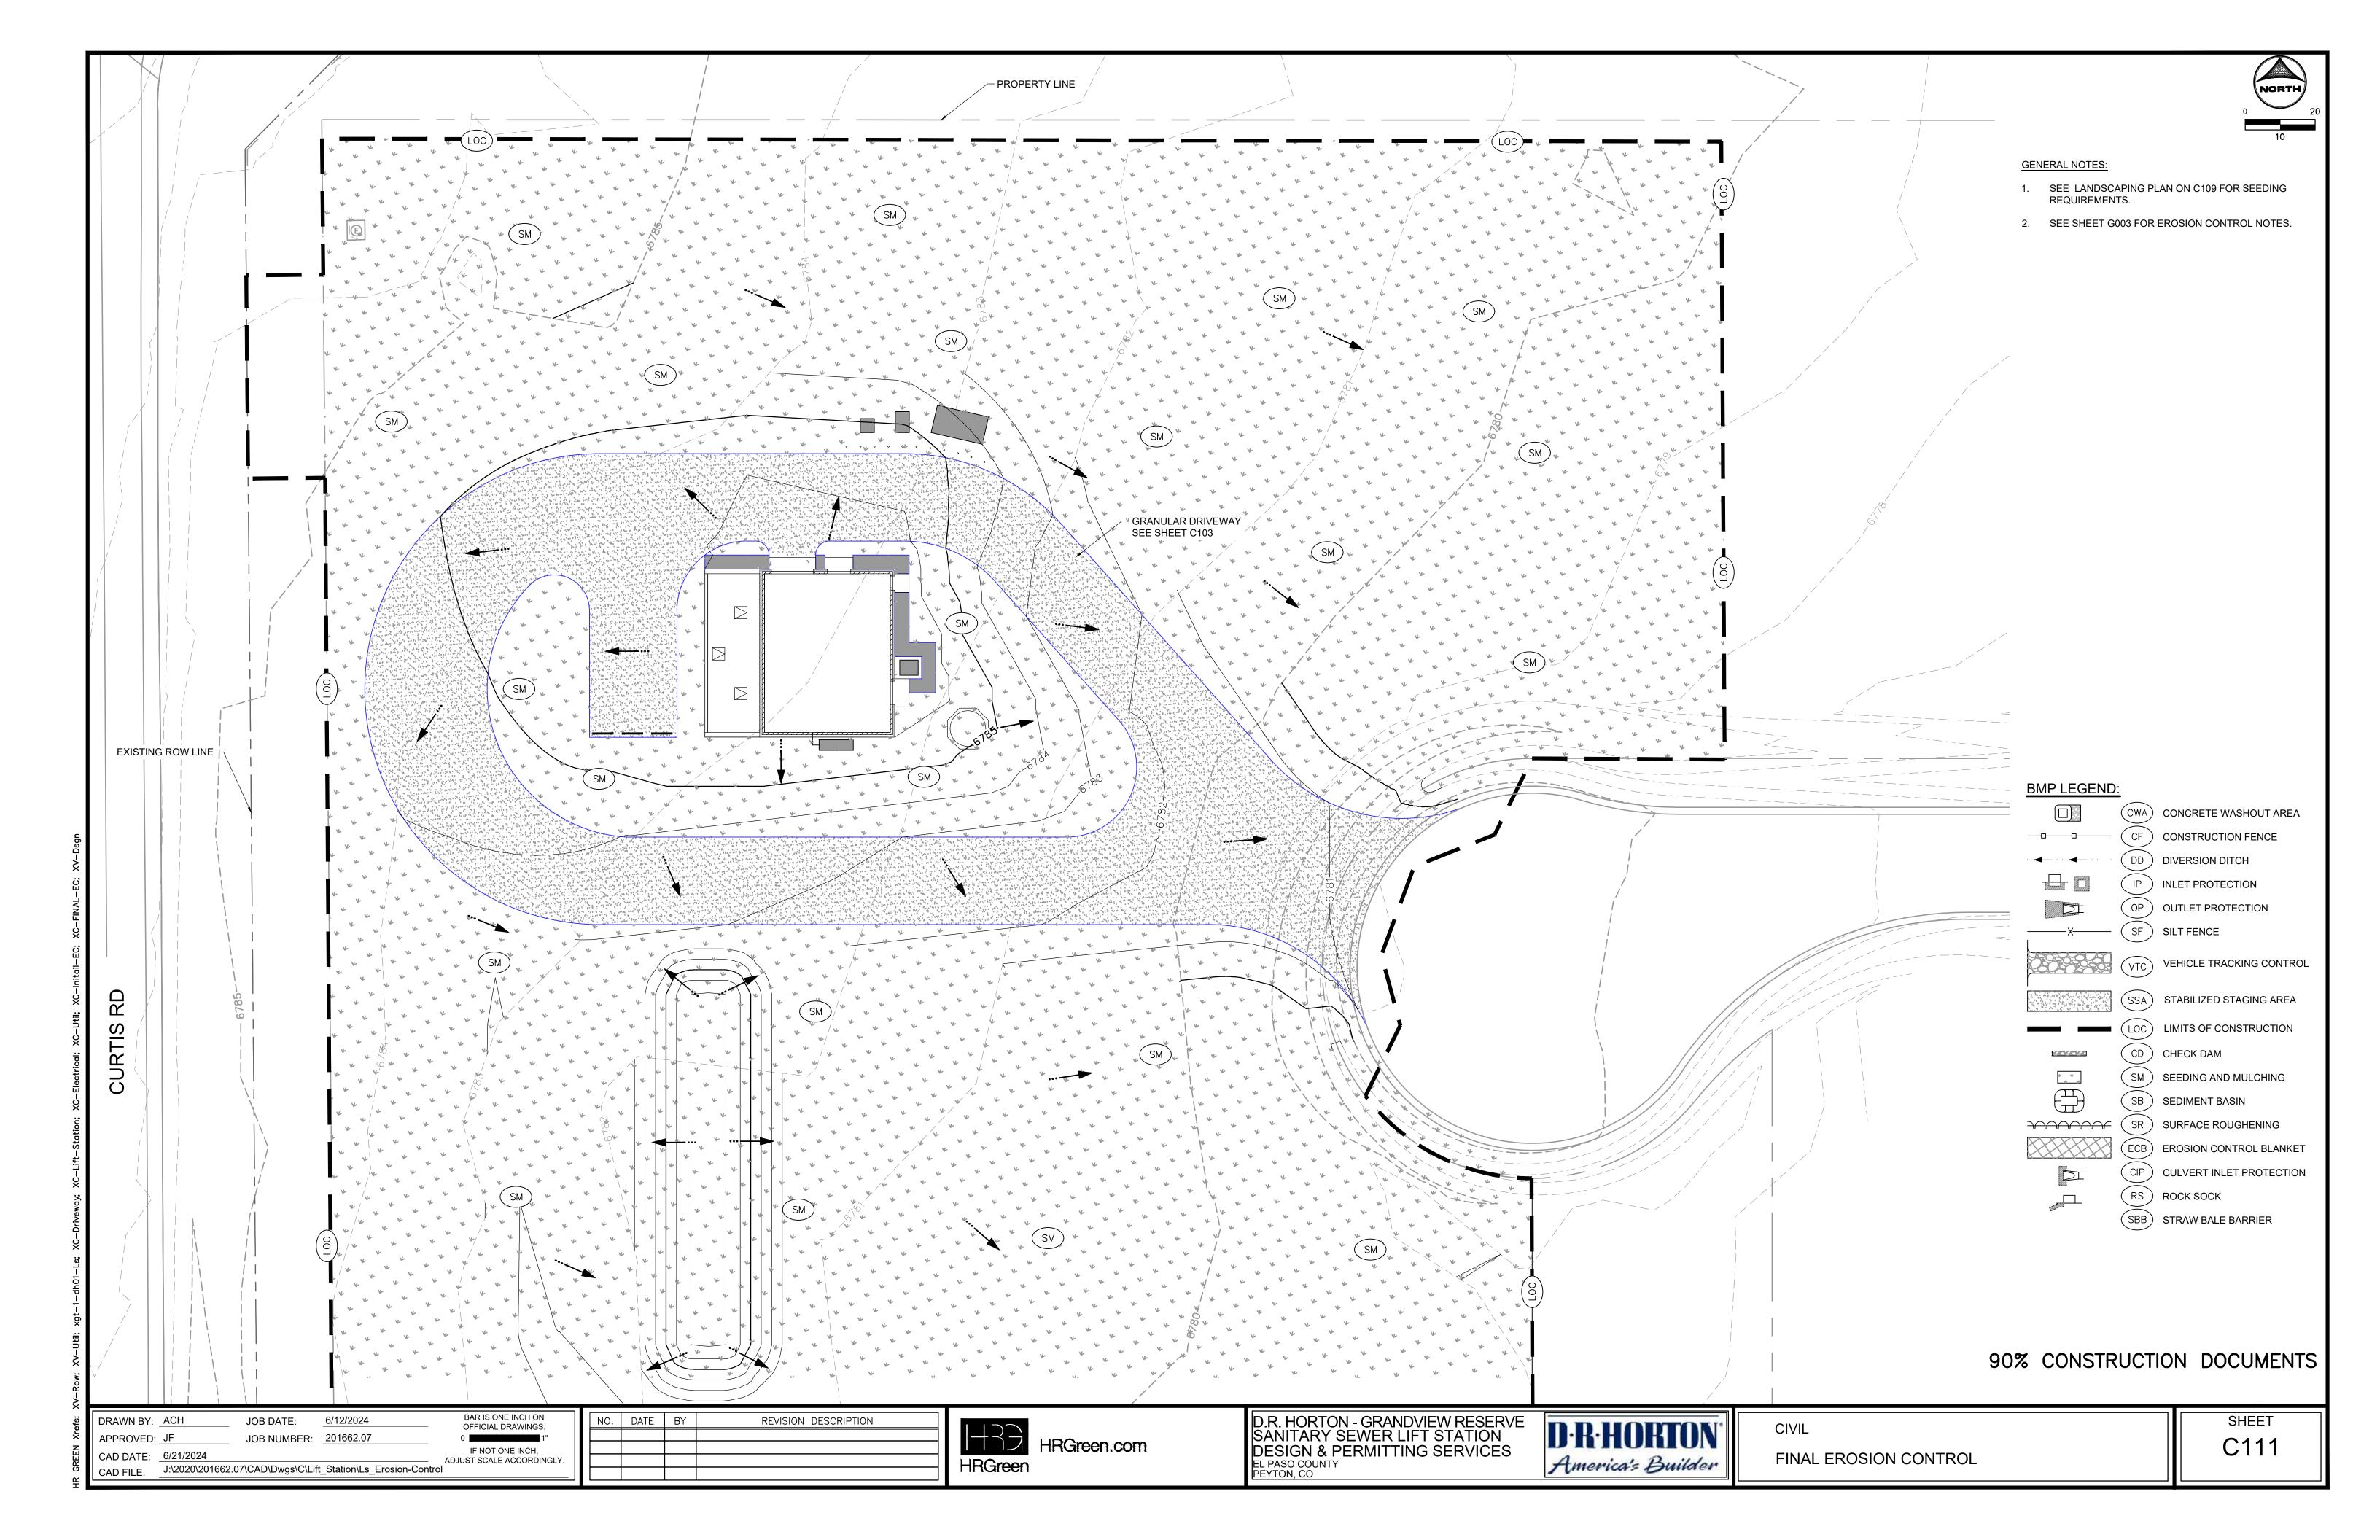

<u>6/21/2024</u> CAD FILE: \_J:\2020\201662.07\CAD\Dwgs\C\Lift\_Station\Ls\_Civil

DRAWN BY: <u>BDB</u>

JOB DATE:

6/19/2024

JOB NUMBER: <u>201662.07</u>

BAR IS ONE INCH ON OFFICIAL DRAWINGS.

IF NOT ONE INCH, ADJUST SCALE ACCORDINGLY.

NO. DATE BY



## **GENERAL NOTES:**

- 1. SEE G.002 FOR WOODMENHILLS WATER AND WASTEWATER SYSTEM STANDARDS AND INSTALLATION NOTES.
- SEE TECHNICAL SPECIFICATIONS FOR ADDITIONAL WATER AND WASTEWATER SPECIFICATIONS.





90% CONSTRUCTION DOCUMENTS

 DRAWN BY:
 BDB
 JOB DATE:
 6/19/2024
 BAR IS ONE INCH ON OFFICIAL DRAWINGS.

 APPROVED:
 JPF
 JOB NUMBER:
 201662.07
 0
 IF NOT ONE INCH, ADJUST SCALE ACCORDINGLY.

 CAD DATE:
 6/21/2024
 J:\2020\201662.07\CAD\Dwgs\C\Lift\_Station\Ls\_Civil
 ADJUST SCALE ACCORDINGLY.

NO. DATE BY REVISION DESCRIPTION