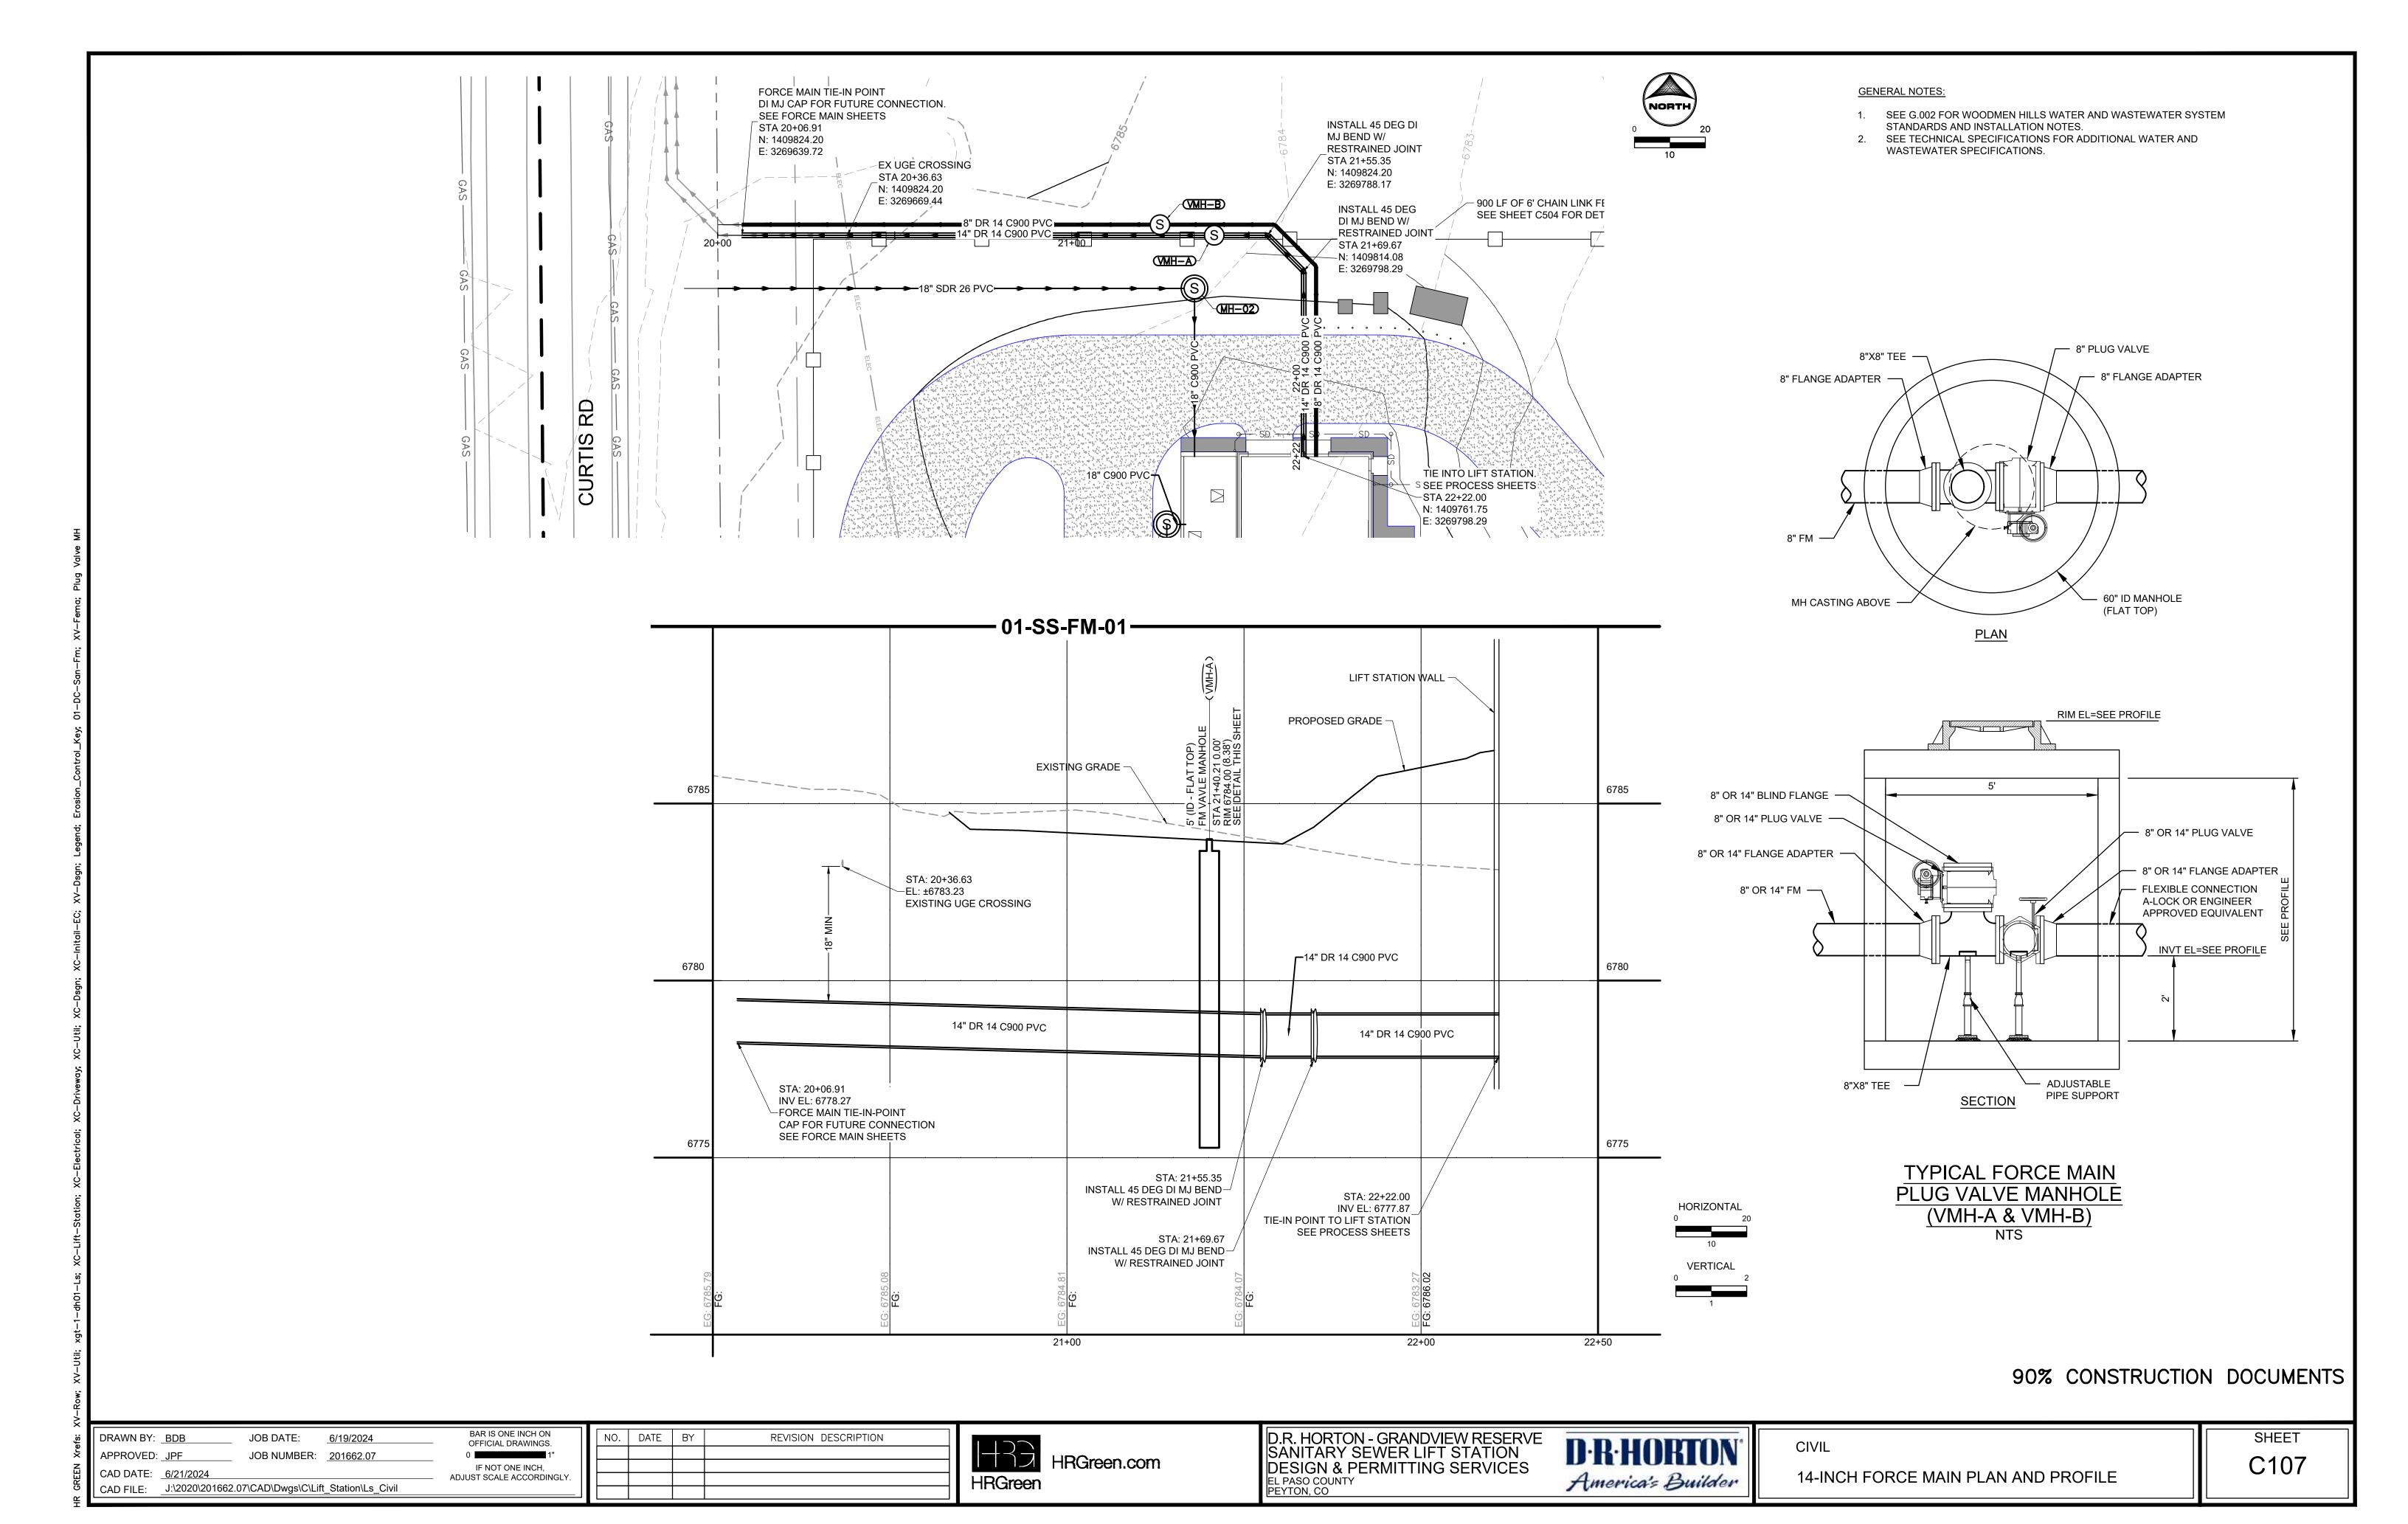

C:\Users\kbargender\Documents\201662.07\_MEP\_v21\_kbarg.rvt

HR GREEN - COLORADO SPRINGS 1975 RESEARCH PARKWAY | SUITE 230

PEYTON, COLORADO

SHEET C101

**GENERAL NOTES:** 

- SEE G.002 FOR WOODMEN HILLS WATER AND WASTEWATER SYSTEM STANDARDS AND INSTALLATION NOTES
- SEE TECHNICAL SPECIFICATIONS FOR ADDITIONAL WATER AND WASTEWATER SPECIFICATIONS.