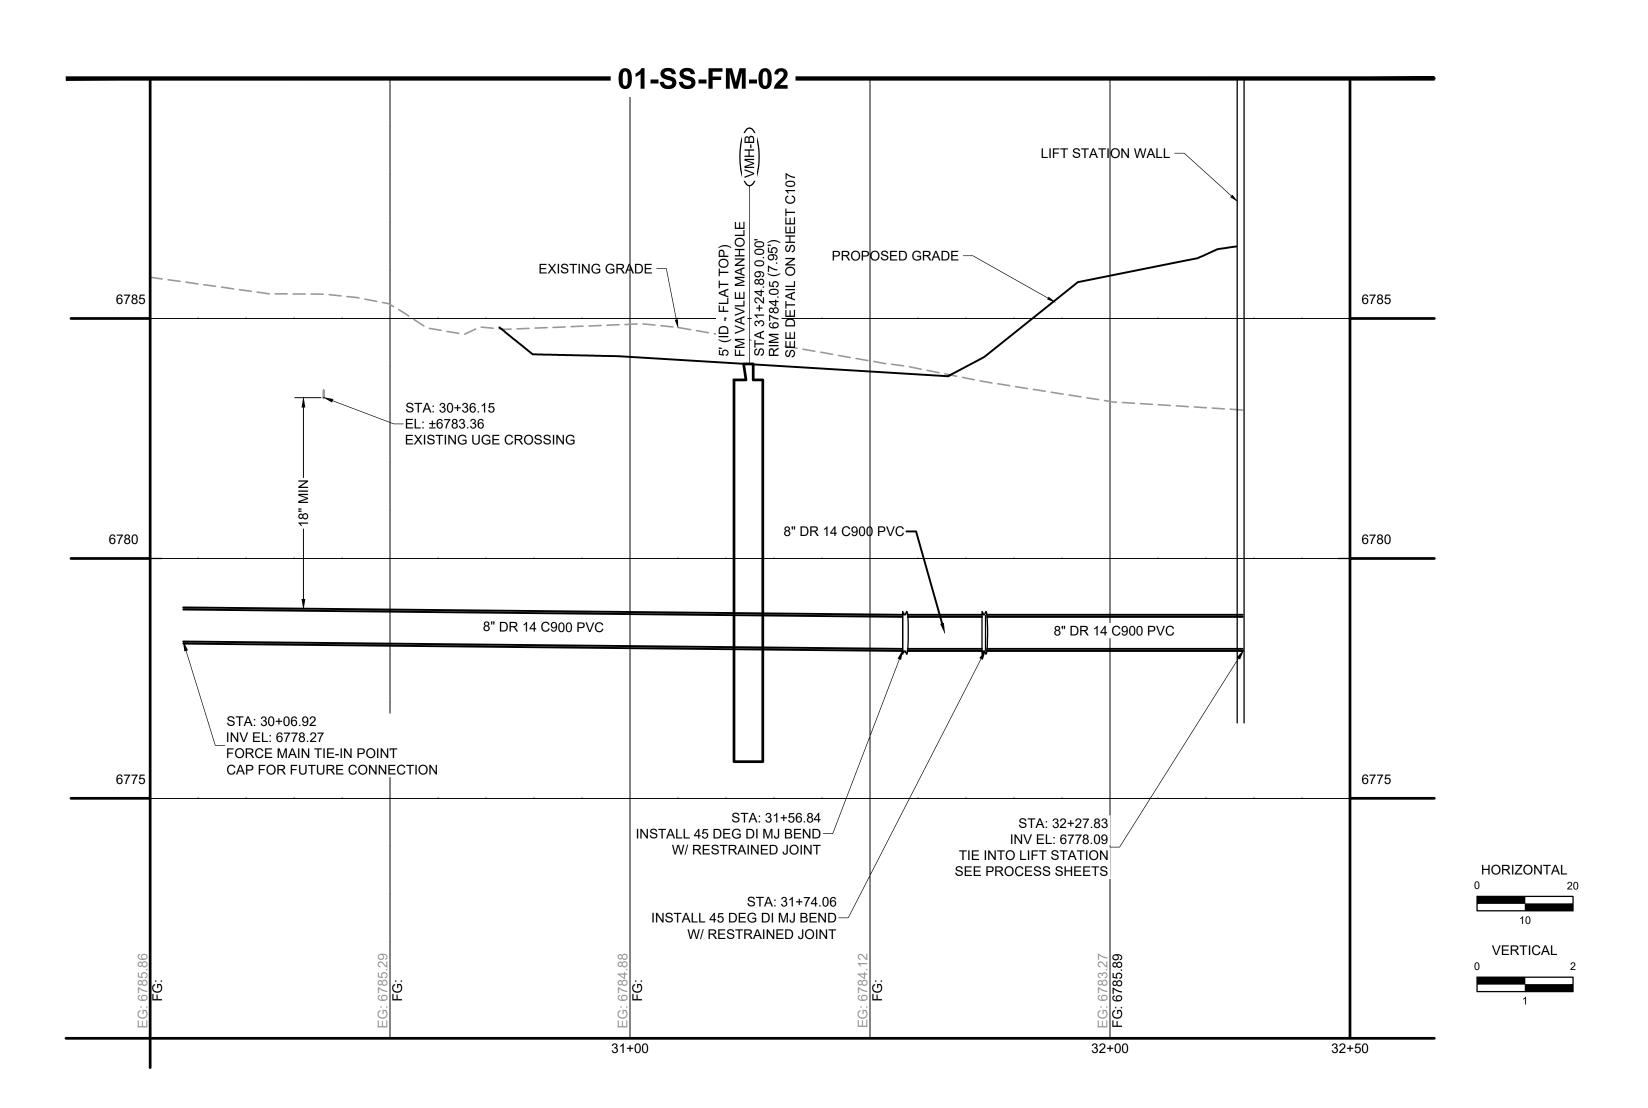

NO. DATE BY REVISION DESCRIPTION

STA: 10+09.57 INV EL: 6776.49 STUB OUT. CAP FOR FUTURE CONNECTION

STA: 10+68.35 BOP EL: ±6782.79 EXISTING UGE CROSSING

134.5 LF 18" SDR 26 PVC @ 0.36%—

6780

6775

11+00

47.5 LF 18" C900 PVC @ 0.30%

D.R. HORTON - GRANDVIEW RESERVE SANITARY SEWER LIFT STATION DESIGN & PERMITTING SERVICES EL PASO COUNTY PEYTON, CO

12+00

STA: 11+90.25 INV EL: 6775.57 TIE INTO LIFT STATION

SEE PROCESS SHEETS

/ WET WELL WALL

6780

6775

12+50

CIVIL GRAVITY LINE PLAN AND PROFILE

C105

SHEET

SHEET

C106