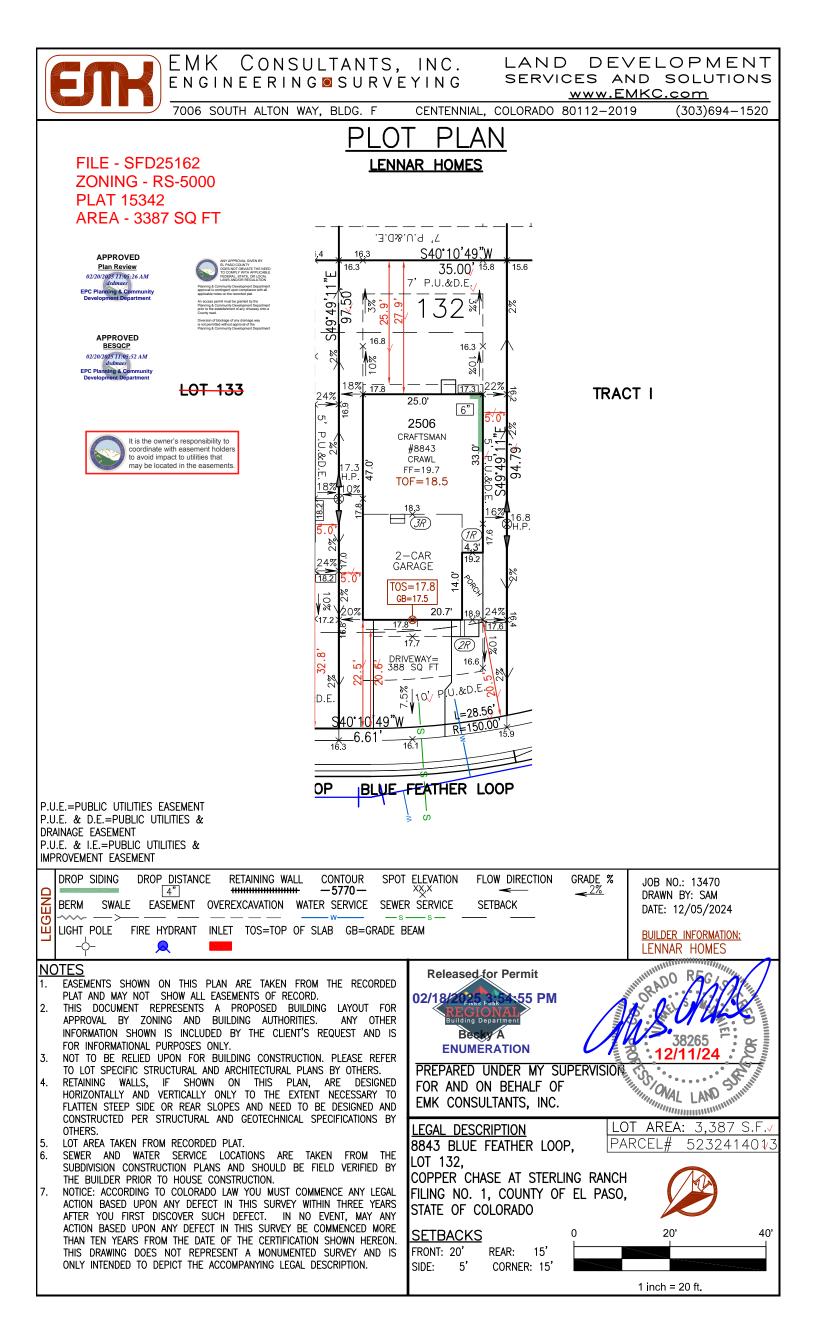

# SITE

#### **2023 PPRBC 2021 IECC**

Parcel: 5232414013

#### Address: 8843 BLUE FEATHER LOOP, COLORADO SPRINGS

Plan Track #: 198675

Received: 18-Feb-2025

(BECKYA)

# **Description:**

#### **RESIDENCE**

Type of Unit:

Garage Main Level Upper Level 1

663 1799

451

2913 **Total Square Feet** 

| <b>Required PPRBD Departments (2)</b> | ) |
|---------------------------------------|---|
|---------------------------------------|---|

Enumeration

**APPROVED** 

BECKYA

2/18/2025 3:55:24 PM

Floodplain

**RBD GIS** (N/A)

# **Required Outside Departments (1)**

Release of this plan does not preclude compliance with all applicable codes, ordinances and other pertinent regulations. This plan set must be present on the job site for every inspection.