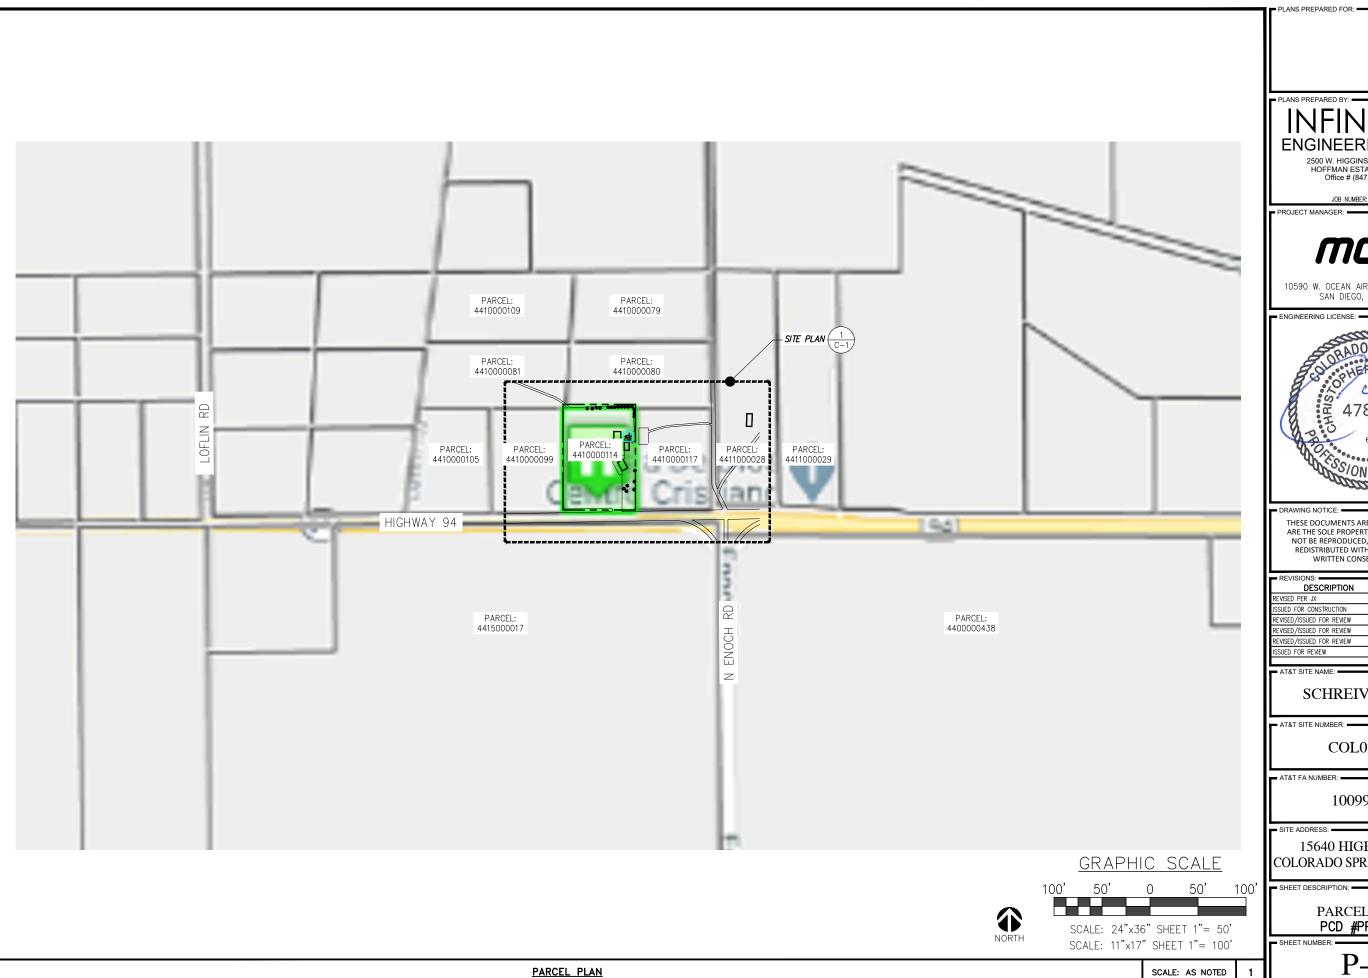

SCHREIVER AFB

COL02065

10099187

15640 HIGHWAY 94 COLORADO SPRINGS, CO 80930

> PARCEL PLAN PCD #PPR2019