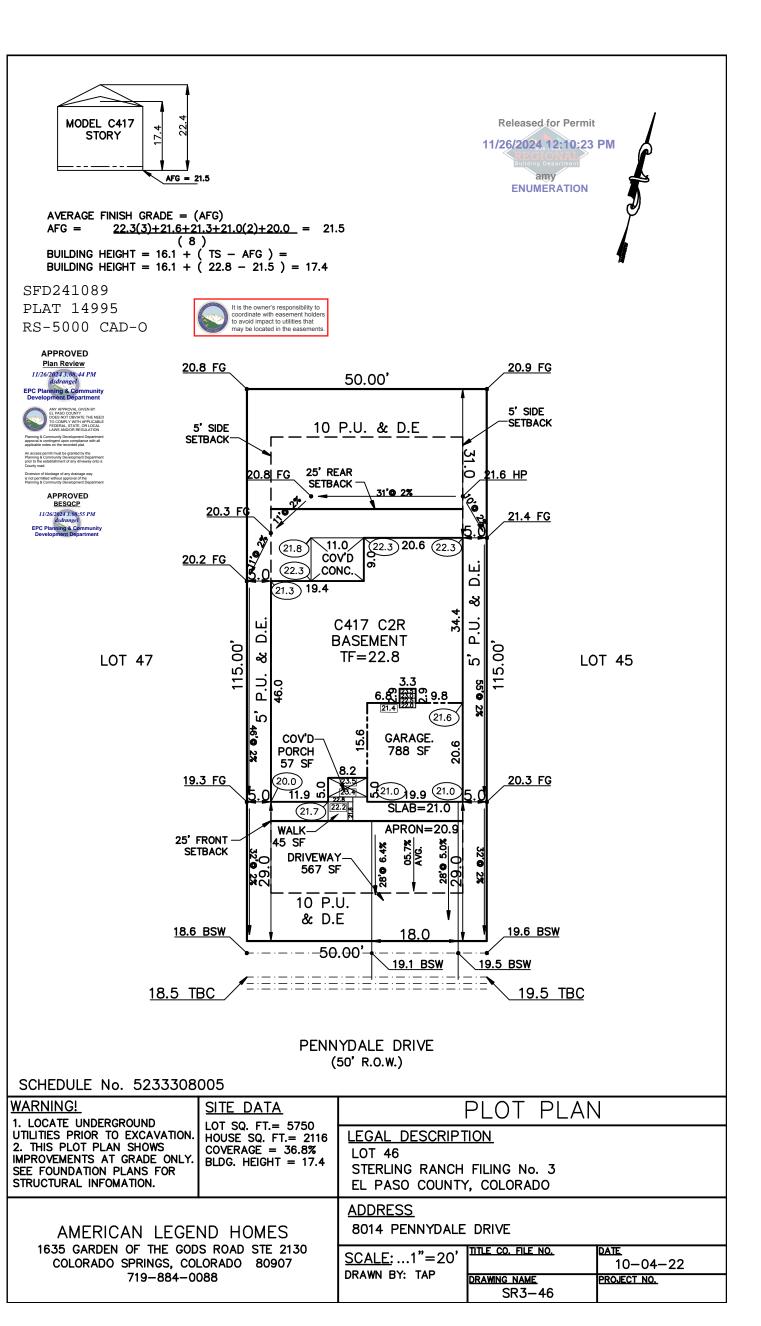

## SITE

2023 PPRBC 2021 IECC Amended

Parcel: 5233308005

Address: 8014 PENNYDALE DR, COLORADO SPRINGS

**Description:** 

RESIDENCE

Type of Unit:

| Garage        | 411  |                   |
|---------------|------|-------------------|
| Lower Level 2 | 1573 |                   |
| Main Level    | 1546 |                   |
|               | 3530 | Total Square Feet |