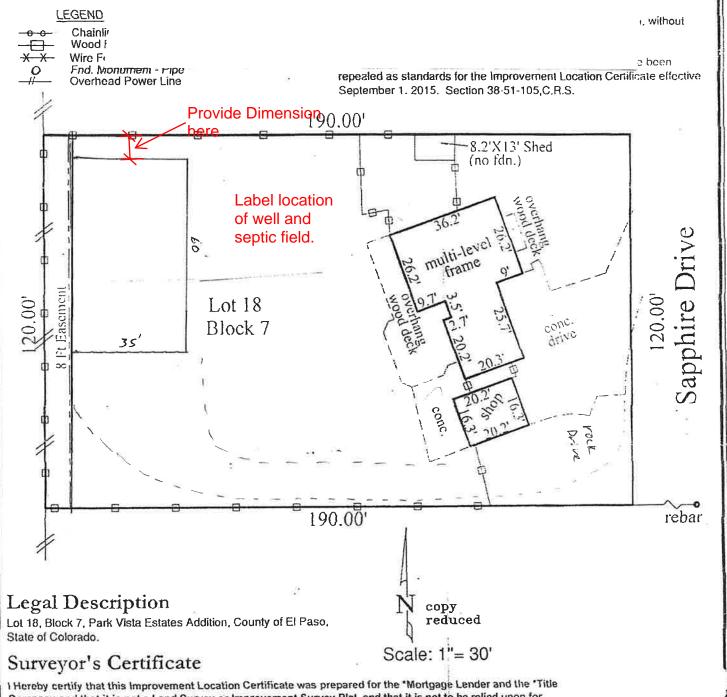

## ALESSI & ASSOCIATES, Inc.

APPRAISERS • ENGINEERS • SUPVEYORS

2989 Broadmoor Valley Road Colorado Springs, CO 80906

Tele, 719/540-8832

Fax 719/540-2781

PURPORTED STREET ADDRESS:

## 5210 Sapphire Drive

\*DATE: 8/20/2017

\*LENDER/CLIENT: C-21 Curbow Realty

'BORROWER: Toxer

TITLE COMPANY: Capital/Stewart Title

JOB NUMBER: 171502