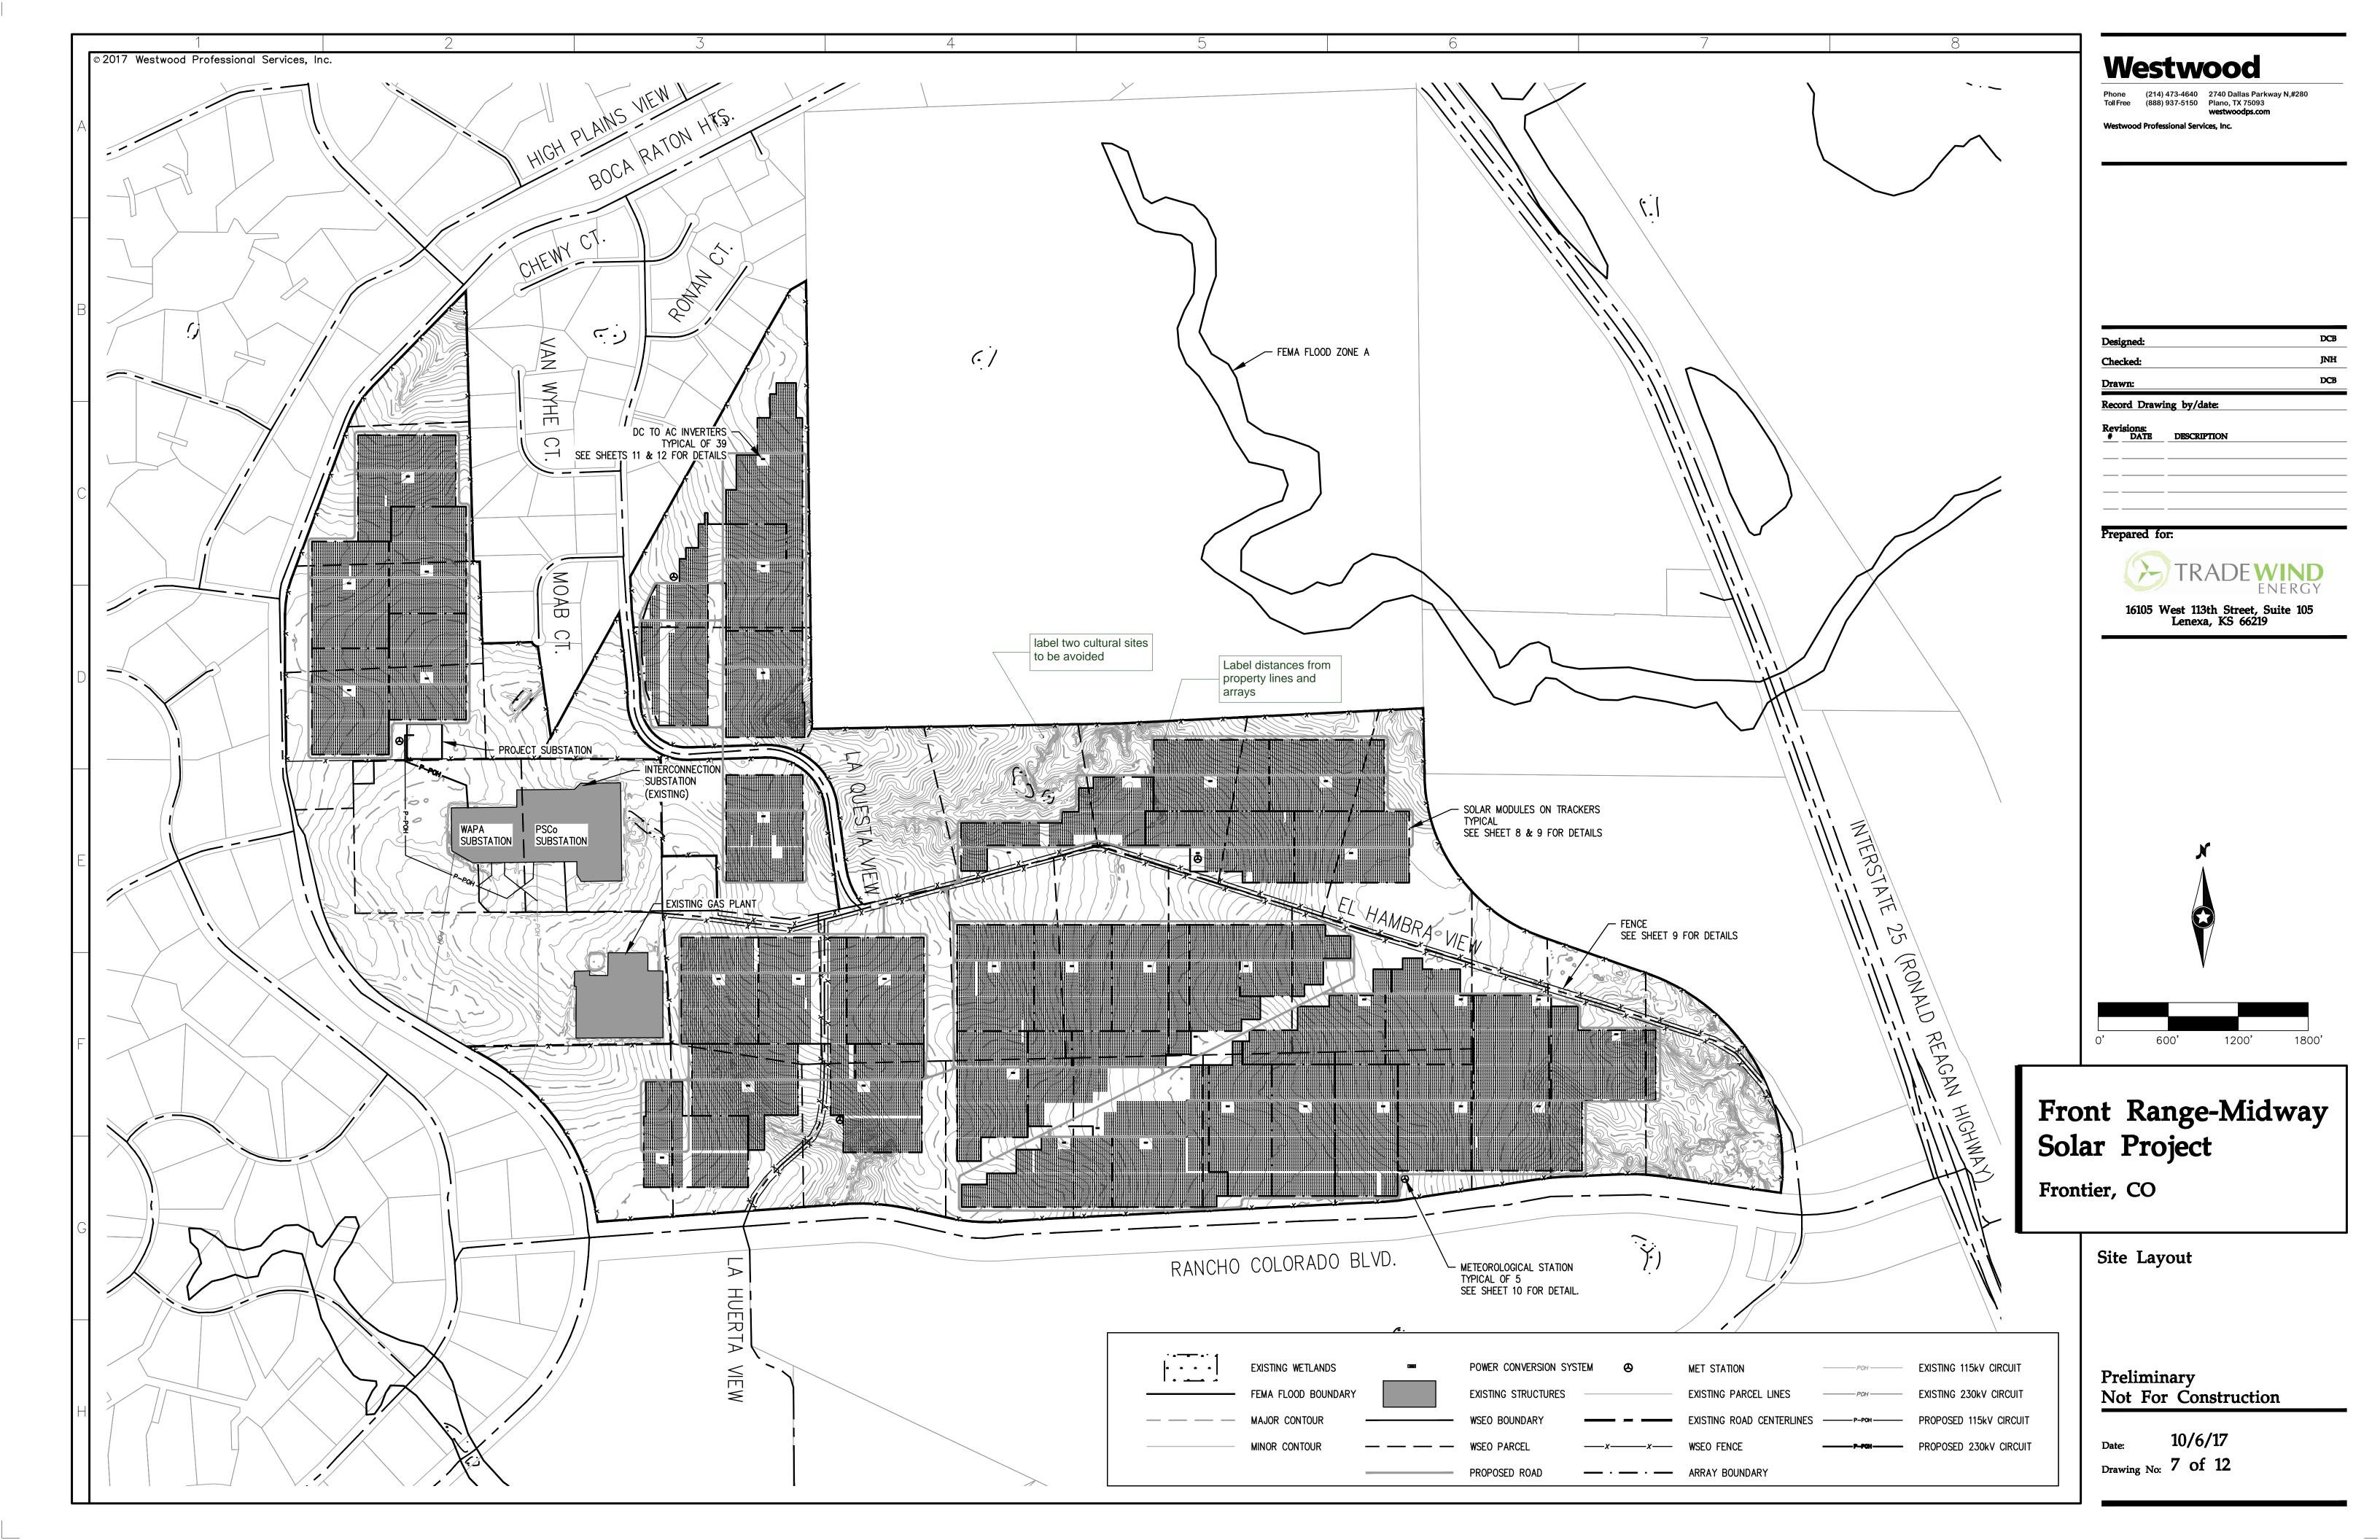

## Markup Summary

| dsdparsons (2)                                       |                                                                                                                                                       |                                                |
|------------------------------------------------------|-------------------------------------------------------------------------------------------------------------------------------------------------------|------------------------------------------------|
| label two cultural altes<br>to be avoided            | Subject: Callout<br>Page Label: 1<br>Lock: Unlocked<br>Status:<br>Checkmark: Unchecked<br>Author: dsdparsons<br>Date: 11/22/2017 8:00:45 AM<br>Color: | label two cultural sites to be avoided         |
| Lated distances from<br>property lines and<br>arrays | Subject: Callout<br>Page Label: 1<br>Lock: Unlocked<br>Status:<br>Checkmark: Unchecked<br>Author: dsdparsons<br>Date: 11/22/2017 7:58:07 AM<br>Color: | Label distances from property lines and arrays |