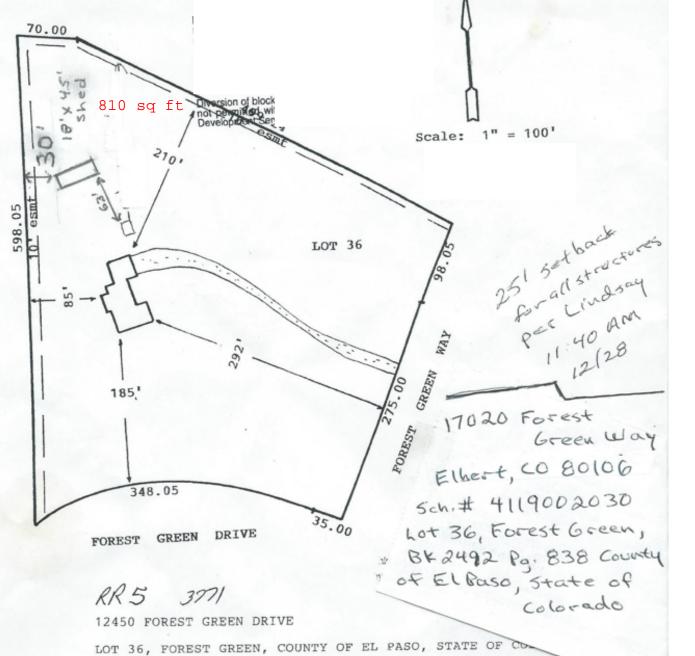

SCHEDULE NO. 41190-02-030

PARCEL AREA: 4.88 acres (212,573 square feet±)

AG2050 **PLAT 3771** RR-5

An access permit must be granted by the Planning & Community Development Department prior to the establishment of any driveway onto a County road.

Diversion of blockage of any drainage way is not permitted without approval of the Planning & Community Development Depart