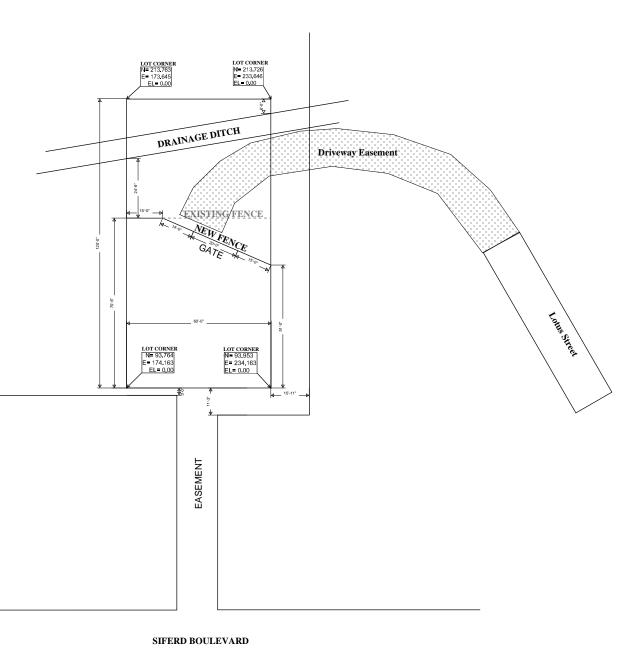

lopment and the uses to be contained therein.
- 9. Proper building setbacks and building area with reference to property lines, highways, or street rights-of-way.
- 10. Location of all parking areas.
- 11. Location of watercourses and other natural and historic features.
- 12. General locations of existing and proposed landscaping.
- 13. Locations of all permanent access from publicly dedicated or private streets, roads, or highways.
- 14. Stages, if applicable, in which the project will be developed.
- 15. Locations of all components of outside storage.
- 16. Location of all proposed uses, structures, and other natural or man made features and relationship of uses, structures, and features to internal and adjoining uses, structures, features, landscaping and transportation facilities.