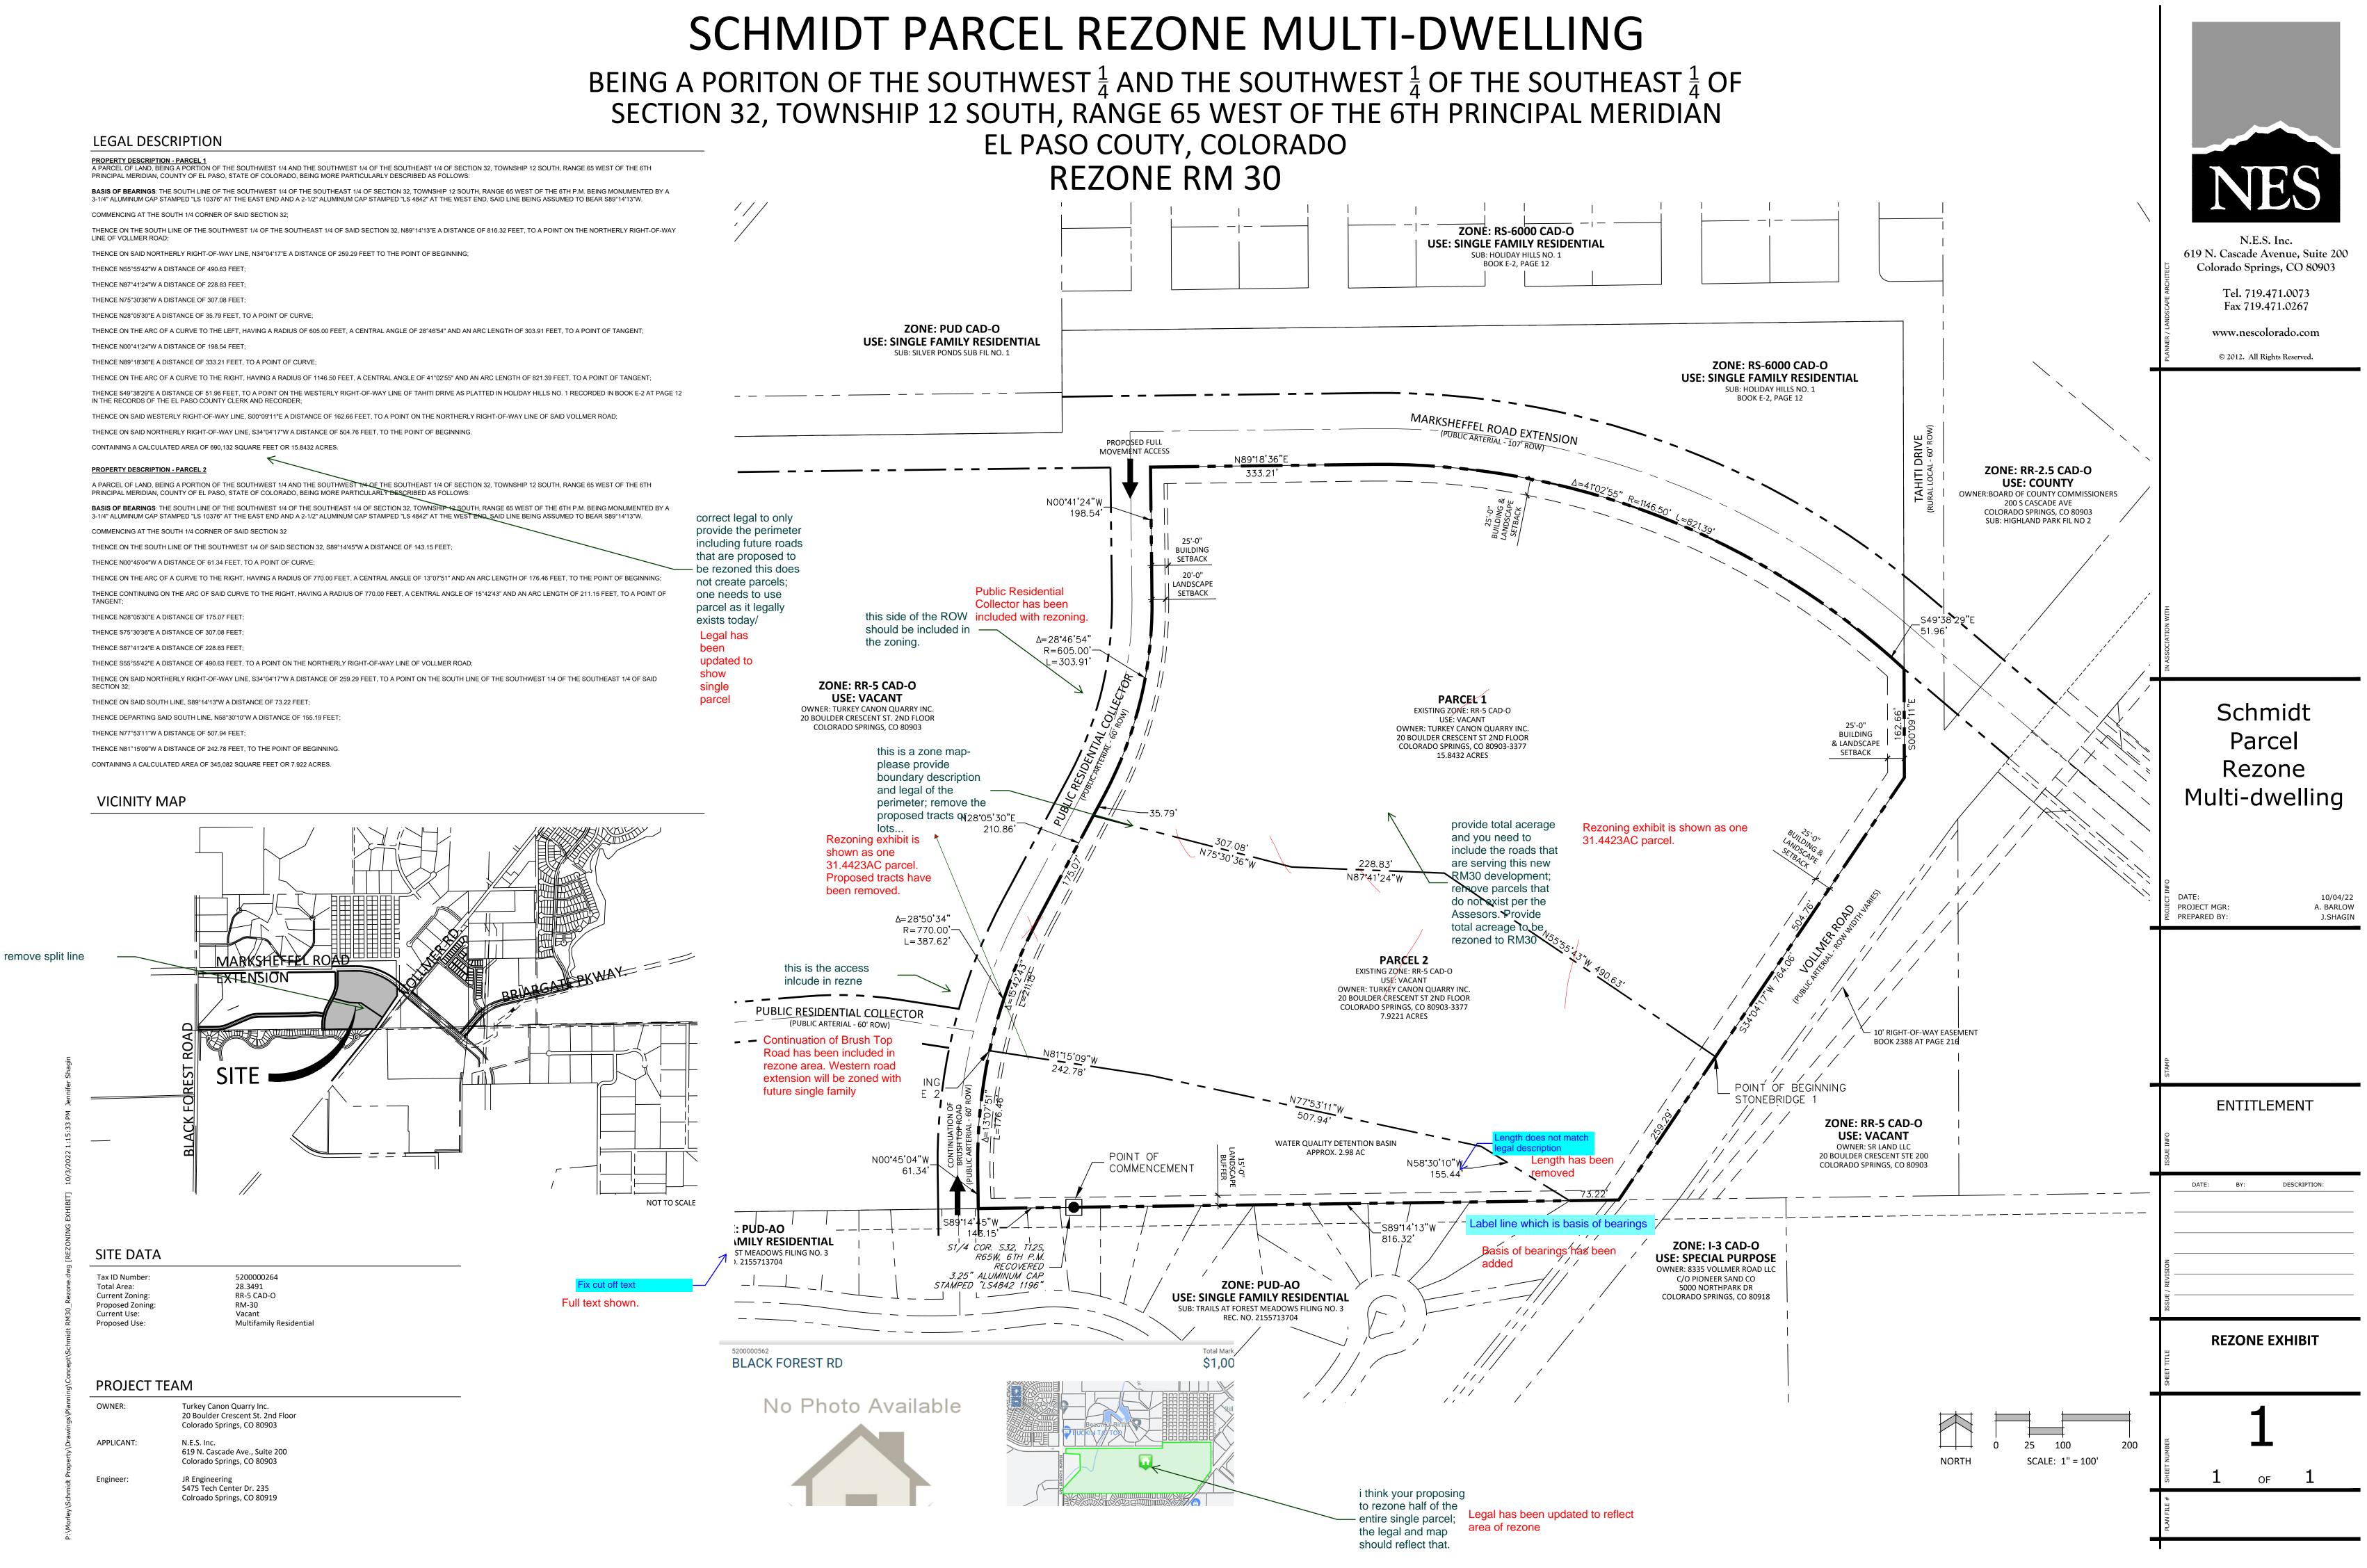

PRINCIPAL MERIDIAN. COUNTY OF EL PASO. STATE OF COLORADO. BEING MORE PARTICULARLY DESCRIBED AS FOLLOWS THENCE ON THE ARC OF A CURVE TO THE RIGHT, HAVING A RADIUS OF 1146.50 FEET, A CENTRAL ANGLE OF 41°02'55" AND AN ARC LENGTH OF 821.39 FEET, TO A POINT OF TANGENT; correct legal to only provide the perimeter including future roads that are proposed to be rezoned this does not create parcels; one needs to use parcel as it legally exists today/ Legal has been updated to show single parcel

## Zoning Map\_v1.pdf Markup Summary 11-15-2022

| CDurham (3)                                                                                                                                                                                                                                                                                                                                                                                                                                                                                                                                                                                                                                                                                                                                                                                                                                                                                                                                                                                                                                                                                                                                                                                                                                                                                                                                                                                                                                                                                                                                                                                                                                                                                                                                                                                                                                                                                                                                                                                                                                                                                                                                                                                                                                                                                                                                                                                                                                                                                                                                                                                                                                                                                                                            |                                                                                                                                                 |                                                                                                                              |  |  |
|----------------------------------------------------------------------------------------------------------------------------------------------------------------------------------------------------------------------------------------------------------------------------------------------------------------------------------------------------------------------------------------------------------------------------------------------------------------------------------------------------------------------------------------------------------------------------------------------------------------------------------------------------------------------------------------------------------------------------------------------------------------------------------------------------------------------------------------------------------------------------------------------------------------------------------------------------------------------------------------------------------------------------------------------------------------------------------------------------------------------------------------------------------------------------------------------------------------------------------------------------------------------------------------------------------------------------------------------------------------------------------------------------------------------------------------------------------------------------------------------------------------------------------------------------------------------------------------------------------------------------------------------------------------------------------------------------------------------------------------------------------------------------------------------------------------------------------------------------------------------------------------------------------------------------------------------------------------------------------------------------------------------------------------------------------------------------------------------------------------------------------------------------------------------------------------------------------------------------------------------------------------------------------------------------------------------------------------------------------------------------------------------------------------------------------------------------------------------------------------------------------------------------------------------------------------------------------------------------------------------------------------------------------------------------------------------------------------------------------------|-------------------------------------------------------------------------------------------------------------------------------------------------|------------------------------------------------------------------------------------------------------------------------------|--|--|
| NOT TO SCALE<br>PUI<br>UMID<br>12000<br>12000<br>12000<br>12000<br>12000<br>12000<br>12000<br>12000<br>12000<br>12000<br>12000<br>12000<br>12000<br>12000<br>12000<br>12000<br>12000<br>12000<br>12000<br>12000<br>12000<br>12000<br>12000<br>12000<br>12000<br>12000<br>12000<br>12000<br>12000<br>12000<br>12000<br>12000<br>12000<br>12000<br>12000<br>12000<br>12000<br>12000<br>12000<br>12000<br>12000<br>12000<br>12000<br>12000<br>12000<br>12000<br>12000<br>12000<br>12000<br>12000<br>12000<br>12000<br>12000<br>12000<br>12000<br>12000<br>12000<br>12000<br>12000<br>12000<br>12000<br>12000<br>12000<br>12000<br>12000<br>12000<br>12000<br>12000<br>12000<br>12000<br>12000<br>12000<br>12000<br>12000<br>12000<br>12000<br>12000<br>12000<br>12000<br>12000<br>12000<br>12000<br>12000<br>12000<br>12000<br>12000<br>12000<br>12000<br>12000<br>12000<br>12000<br>12000<br>12000<br>12000<br>12000<br>12000<br>12000<br>12000<br>12000<br>12000<br>12000<br>12000<br>12000<br>12000<br>12000<br>12000<br>12000<br>12000<br>12000<br>12000<br>12000<br>12000<br>12000<br>12000<br>12000<br>12000<br>12000<br>12000<br>12000<br>12000<br>12000<br>12000<br>12000<br>12000<br>12000<br>12000<br>12000<br>12000<br>12000<br>12000<br>12000<br>12000<br>12000<br>12000<br>12000<br>12000<br>12000<br>12000<br>12000<br>12000<br>12000<br>12000<br>12000<br>12000<br>12000<br>12000<br>12000<br>12000<br>12000<br>12000<br>12000<br>12000<br>12000<br>12000<br>12000<br>12000<br>12000<br>12000<br>12000<br>12000<br>12000<br>12000<br>12000<br>12000<br>12000<br>12000<br>12000<br>12000<br>12000<br>12000<br>12000<br>12000<br>12000<br>12000<br>12000<br>12000<br>12000<br>12000<br>12000<br>12000<br>12000<br>12000<br>12000<br>12000<br>12000<br>12000<br>12000<br>12000<br>12000<br>12000<br>12000<br>12000<br>12000<br>12000<br>12000<br>12000<br>12000<br>12000<br>12000<br>12000<br>12000<br>12000<br>12000<br>12000<br>12000<br>12000<br>12000<br>12000<br>12000<br>12000<br>12000<br>12000<br>12000<br>12000<br>12000<br>12000<br>12000<br>12000<br>12000<br>12000<br>12000<br>12000<br>12000<br>12000<br>12000<br>12000<br>12000<br>12000<br>12000<br>12000<br>12000<br>12000<br>12000<br>12000<br>12000<br>12000<br>12000<br>12000<br>12000<br>12000<br>12000<br>12000<br>12000<br>12000<br>12000<br>12000<br>12000<br>12000<br>12000<br>12000<br>12000<br>12000<br>10000<br>10000<br>10000<br>10000<br>10000<br>10000<br>10000<br>10000<br>10000<br>10000<br>10000<br>10000<br>10000<br>10000<br>10000<br>10000<br>10000<br>10000<br>10000<br>10000<br>10000<br>10000<br>10000<br>10000<br>10000<br>10000<br>10000<br>10000<br>10000<br>10000<br>10000<br>10000<br>10000<br>10000<br>10000<br>10000<br>1000000 | Subject: Callout<br>Page Label: [1] REZONING EXHIBIT<br>Author: CDurham<br>Date: 11/14/2022 2:01:27 PM<br>Status:<br>Color:<br>Layer:<br>Space: | Fix cut off text                                                                                                             |  |  |
|                                                                                                                                                                                                                                                                                                                                                                                                                                                                                                                                                                                                                                                                                                                                                                                                                                                                                                                                                                                                                                                                                                                                                                                                                                                                                                                                                                                                                                                                                                                                                                                                                                                                                                                                                                                                                                                                                                                                                                                                                                                                                                                                                                                                                                                                                                                                                                                                                                                                                                                                                                                                                                                                                                                                        | Subject: Text Box<br>Page Label: [1] REZONING EXHIBIT<br>Author: CDurham<br>Date: 11/14/2022 2:02:27 PM<br>Status:<br>Color: Layer:<br>Space:   | Label line which is basis of bearings                                                                                        |  |  |
| Strong Assessment and Ass<br>Assessment and Assessment and Assessment and Assessment and Assessment and Assessment and Assessment and Assessm<br>Assessment and Assessment and Assessment and Assessment and Assessment and Assessment and Assessment and Assessm<br>Assessmen                                                                                                                                                                                                                                                                                                                                                                                                                                                                                                                                                                                                | Subject: Callout<br>Page Label: [1] REZONING EXHIBIT<br>Author: CDurham<br>Date: 11/14/2022 2:06:27 PM<br>Status:<br>Color: Layer:<br>Space:    | Length does not match legal description                                                                                      |  |  |
| dsdparsons (14)                                                                                                                                                                                                                                                                                                                                                                                                                                                                                                                                                                                                                                                                                                                                                                                                                                                                                                                                                                                                                                                                                                                                                                                                                                                                                                                                                                                                                                                                                                                                                                                                                                                                                                                                                                                                                                                                                                                                                                                                                                                                                                                                                                                                                                                                                                                                                                                                                                                                                                                                                                                                                                                                                                                        |                                                                                                                                                 |                                                                                                                              |  |  |
| dsdparsons (14)                                                                                                                                                                                                                                                                                                                                                                                                                                                                                                                                                                                                                                                                                                                                                                                                                                                                                                                                                                                                                                                                                                                                                                                                                                                                                                                                                                                                                                                                                                                                                                                                                                                                                                                                                                                                                                                                                                                                                                                                                                                                                                                                                                                                                                                                                                                                                                                                                                                                                                                                                                                                                                                                                                                        |                                                                                                                                                 |                                                                                                                              |  |  |
| dsdparsons (14)                                                                                                                                                                                                                                                                                                                                                                                                                                                                                                                                                                                                                                                                                                                                                                                                                                                                                                                                                                                                                                                                                                                                                                                                                                                                                                                                                                                                                                                                                                                                                                                                                                                                                                                                                                                                                                                                                                                                                                                                                                                                                                                                                                                                                                                                                                                                                                                                                                                                                                                                                                                                                                                                                                                        | Subject: Callout<br>Page Label: [1] REZONING EXHIBIT<br>Author: dsdparsons<br>Date: 11/15/2022 8:52:47 AM<br>Status:<br>Color: Layer:<br>Space: | this is a zone map- please provide boundary<br>description and legal of the perimeter; remove the<br>proposed tracts or lots |  |  |
| dsdparsons (14)                                                                                                                                                                                                                                                                                                                                                                                                                                                                                                                                                                                                                                                                                                                                                                                                                                                                                                                                                                                                                                                                                                                                                                                                                                                                                                                                                                                                                                                                                                                                                                                                                                                                                                                                                                                                                                                                                                                                                                                                                                                                                                                                                                                                                                                                                                                                                                                                                                                                                                                                                                                                                                                                                                                        | Subject: Callout<br>Page Label: [1] REZONING EXHIBIT<br>Author: dsdparsons<br>Date: 11/15/2022 8:52:47 AM<br>Status:<br>Color: Layer:           | description and legal of the perimeter; remove the                                                                           |  |  |

|                                                                                                                                                                                                                                                                                                                                                                                                                                                                                                                                                                                                                                                                                                                                                                                                                                                                                                                                                                                                                                                                                                                                                                                                                                                                                                                                                                                                                                                                                                                                                                                                                                                                                                                                                                                                                                                                                                                                                                                                                                                                                                                                | Subject: Image<br>Page Label: [1] REZONING EXHIBIT<br>Author: dsdparsons<br>Date: 11/15/2022 8:53:38 AM<br>Status:<br>Color: Layer:<br>Space:               |                                                                                                                                                                                                                |
|--------------------------------------------------------------------------------------------------------------------------------------------------------------------------------------------------------------------------------------------------------------------------------------------------------------------------------------------------------------------------------------------------------------------------------------------------------------------------------------------------------------------------------------------------------------------------------------------------------------------------------------------------------------------------------------------------------------------------------------------------------------------------------------------------------------------------------------------------------------------------------------------------------------------------------------------------------------------------------------------------------------------------------------------------------------------------------------------------------------------------------------------------------------------------------------------------------------------------------------------------------------------------------------------------------------------------------------------------------------------------------------------------------------------------------------------------------------------------------------------------------------------------------------------------------------------------------------------------------------------------------------------------------------------------------------------------------------------------------------------------------------------------------------------------------------------------------------------------------------------------------------------------------------------------------------------------------------------------------------------------------------------------------------------------------------------------------------------------------------------------------|-------------------------------------------------------------------------------------------------------------------------------------------------------------|----------------------------------------------------------------------------------------------------------------------------------------------------------------------------------------------------------------|
| And the second s | Subject: Callout<br>Page Label: [1] REZONING EXHIBIT<br>Author: dsdparsons<br>Date: 11/15/2022 8:54:02 AM<br>Status:<br>Color: Layer:<br>Space:             | i think your proposing to rezone half of the entire<br>single parcel; the legal and map should reflect that.                                                                                                   |
|                                                                                                                                                                                                                                                                                                                                                                                                                                                                                                                                                                                                                                                                                                                                                                                                                                                                                                                                                                                                                                                                                                                                                                                                                                                                                                                                                                                                                                                                                                                                                                                                                                                                                                                                                                                                                                                                                                                                                                                                                                                                                                                                | Subject: Callout<br>Page Label: [1] REZONING EXHIBIT<br>Author: dsdparsons<br>Date: 11/15/2022 8:55:50 AM<br>Status:<br>Color: Layer:<br>Space:             | correct legal to only provide the perimeter including<br>future roads that are proposed to be rezoned this<br>does not create parcels; one needs to use parcel<br>as it legally exists today/                  |
|                                                                                                                                                                                                                                                                                                                                                                                                                                                                                                                                                                                                                                                                                                                                                                                                                                                                                                                                                                                                                                                                                                                                                                                                                                                                                                                                                                                                                                                                                                                                                                                                                                                                                                                                                                                                                                                                                                                                                                                                                                                                                                                                | Subject: Callout<br>Page Label: [1] REZONING EXHIBIT<br>Author: dsdparsons<br>Date: 11/15/2022 8:56:03 AM<br>Status:<br>Color: Layer:<br>Space:             | remove split line                                                                                                                                                                                              |
| And the second s | Subject: Callout<br>Page Label: [1] REZONING EXHIBIT<br>Author: dsdparsons<br>Date: 11/15/2022 8:57:36 AM<br>Status:<br>Color: Layer:<br>Space:             | provide total acerage and you need to include the<br>roads that are serving this new RM30<br>development; remove parcels that do not exist per<br>the Assesors. Provide total acreage to be rezoned<br>to RM30 |
| - ATT - Land - L | Subject: Owner Certification<br>Page Label: [1] REZONING EXHIBIT<br>Author: dsdparsons<br>Date: 11/15/2022 8:57:42 AM<br>Status:<br>Color: Layer:<br>Space: | ."                                                                                                                                                                                                             |

| PARCEL 1<br>ING ZONE: RR-5 CAD-(<br>USE: VACANT<br>URKEY CANON OLLARE                                                                                                                                                                                                                                                                                                                                                                                                                                                                                                                                                                                                                                                                                                                                                                                                                                                                                                                                                                                                                                                                                                                                                                                                                                                                                                                                                                                                                                                                                                                                                                                                                                                                                                                                                                                                                                                                                                                                                                                                                                                            | Subject: Owner Certification<br>Page Label: [1] REZONING EXHIBIT<br>Author: dsdparsons<br>Date: 11/15/2022 8:57:44 AM<br>Status:<br>Color: Layer:<br>Space:    | ,                                   |
|----------------------------------------------------------------------------------------------------------------------------------------------------------------------------------------------------------------------------------------------------------------------------------------------------------------------------------------------------------------------------------------------------------------------------------------------------------------------------------------------------------------------------------------------------------------------------------------------------------------------------------------------------------------------------------------------------------------------------------------------------------------------------------------------------------------------------------------------------------------------------------------------------------------------------------------------------------------------------------------------------------------------------------------------------------------------------------------------------------------------------------------------------------------------------------------------------------------------------------------------------------------------------------------------------------------------------------------------------------------------------------------------------------------------------------------------------------------------------------------------------------------------------------------------------------------------------------------------------------------------------------------------------------------------------------------------------------------------------------------------------------------------------------------------------------------------------------------------------------------------------------------------------------------------------------------------------------------------------------------------------------------------------------------------------------------------------------------------------------------------------------|----------------------------------------------------------------------------------------------------------------------------------------------------------------|-------------------------------------|
| PARCEL 2<br>Existing 20% BAS CAD-O<br>OWERS IT USEY CANON QUARRY INC.<br>20 BOULDER (RESCENT ST 2NO FLOOR<br>COLORADO SPRINGS, CO BO93-3377<br>7.9221 ACRES                                                                                                                                                                                                                                                                                                                                                                                                                                                                                                                                                                                                                                                                                                                                                                                                                                                                                                                                                                                                                                                                                                                                                                                                                                                                                                                                                                                                                                                                                                                                                                                                                                                                                                                                                                                                                                                                                                                                                                      | Subject: Owner Certification<br>Page Label: [1] REZONING EXHIBIT<br>Author: dsdparsons<br>Date: 11/15/2022 8:57:45 AM<br>Status:<br>Color: Layer:<br>Space:    | ,                                   |
| 105.25 5 TH 190.65.                                                                                                                                                                                                                                                                                                                                                                                                                                                                                                                                                                                                                                                                                                                                                                                                                                                                                                                                                                                                                                                                                                                                                                                                                                                                                                                                                                                                                                                                                                                                                                                                                                                                                                                                                                                                                                                                                                                                                                                                                                                                                                              | Subject: Owner Certification<br>Page Label: [1] REZONING EXHIBIT<br>Author: dsdparsons<br>Date: 11/15/2022 8:57:46 AM<br>Status:<br>Color:<br>Layer:<br>Space: | ,                                   |
|                                                                                                                                                                                                                                                                                                                                                                                                                                                                                                                                                                                                                                                                                                                                                                                                                                                                                                                                                                                                                                                                                                                                                                                                                                                                                                                                                                                                                                                                                                                                                                                                                                                                                                                                                                                                                                                                                                                                                                                                                                                                                                                                  | Subject: Owner Certification<br>Page Label: [1] REZONING EXHIBIT<br>Author: dsdparsons<br>Date: 11/15/2022 8:57:52 AM<br>Status:<br>Color: Layer:<br>Space:    | X                                   |
| bits is the access<br>microse in the second of | Subject: Callout<br>Page Label: [1] REZONING EXHIBIT<br>Author: dsdparsons<br>Date: 11/15/2022 8:58:21 AM<br>Status:<br>Color:                                 | this is the access inlcude in rezne |