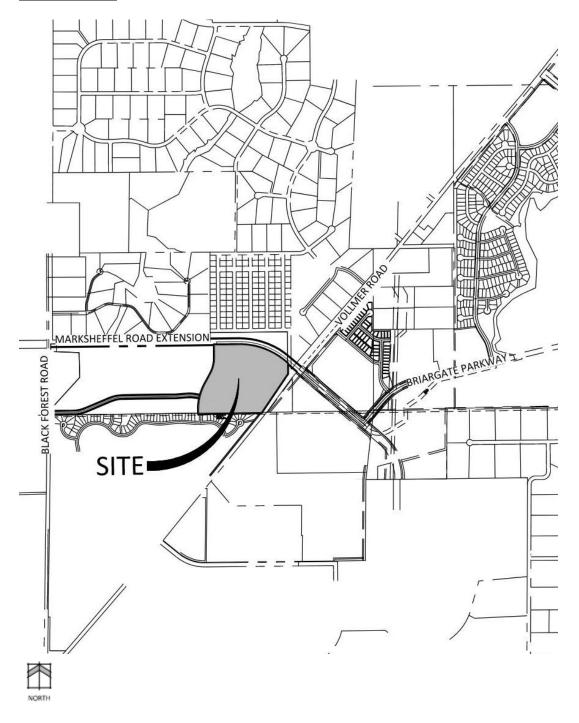

Sincerely,

Jennifer Shagin, ASLA Landscape Designer III

See reverse side for vicinity map.

| Location        | West of Vollmer Road |
|-----------------|----------------------|
| Existing Zoning | RR-5 CAD-O           |
| Proposed Zoning | RM-30 26.7482AC      |
| Vicinity Map    | Attached             |

## **Vicinity Map**

U.S. Postal Service™

Extra Services & Fees (check box, add foe as appropriate)

Domestic Mail Only

Return Receipt (hardcopy)

Return Receipt (electronic)

Adult Signature Required

Postage 7