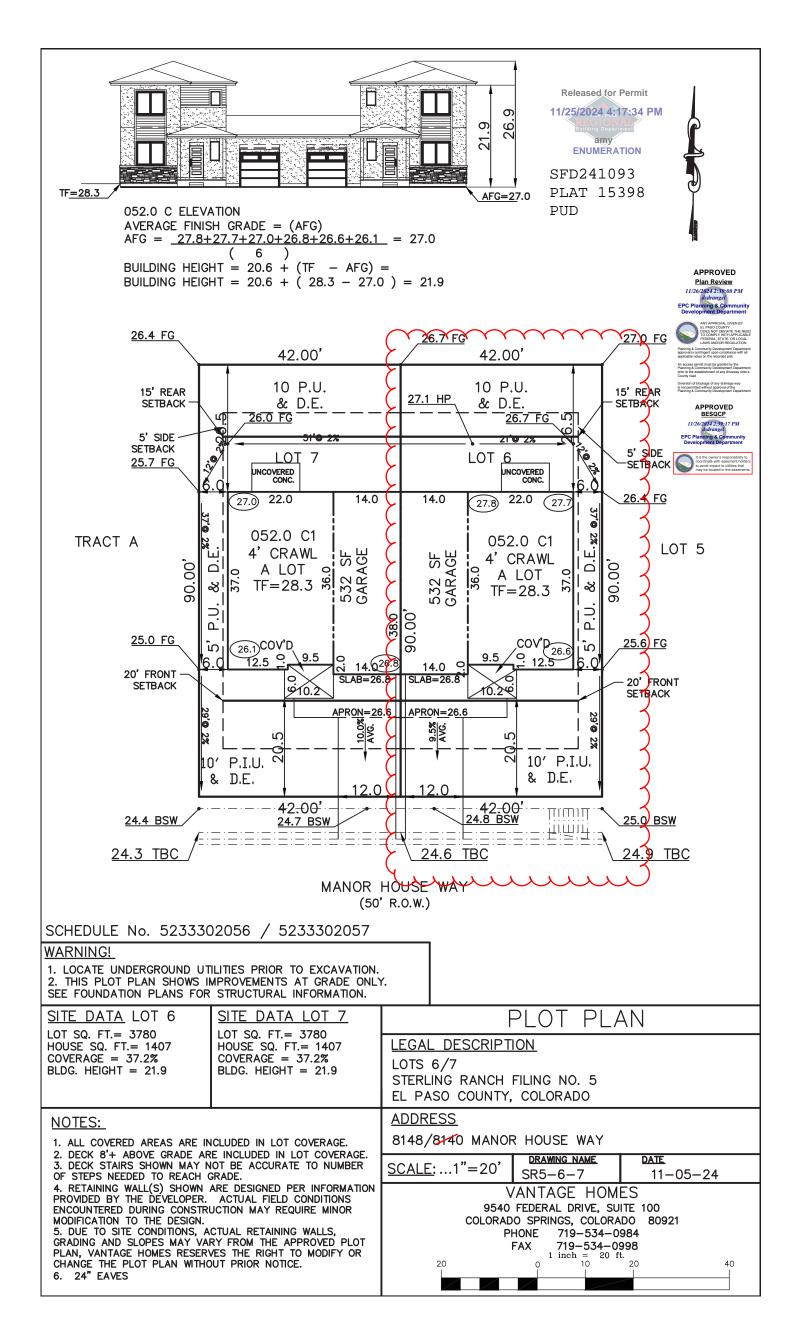

## SITE

2023 PPRBC 2021 IECC Amended

Parcel: 5233302056

Address: 8148 MANOR HOUSE WAY, COLORADO SPRINGS

**Description:** 