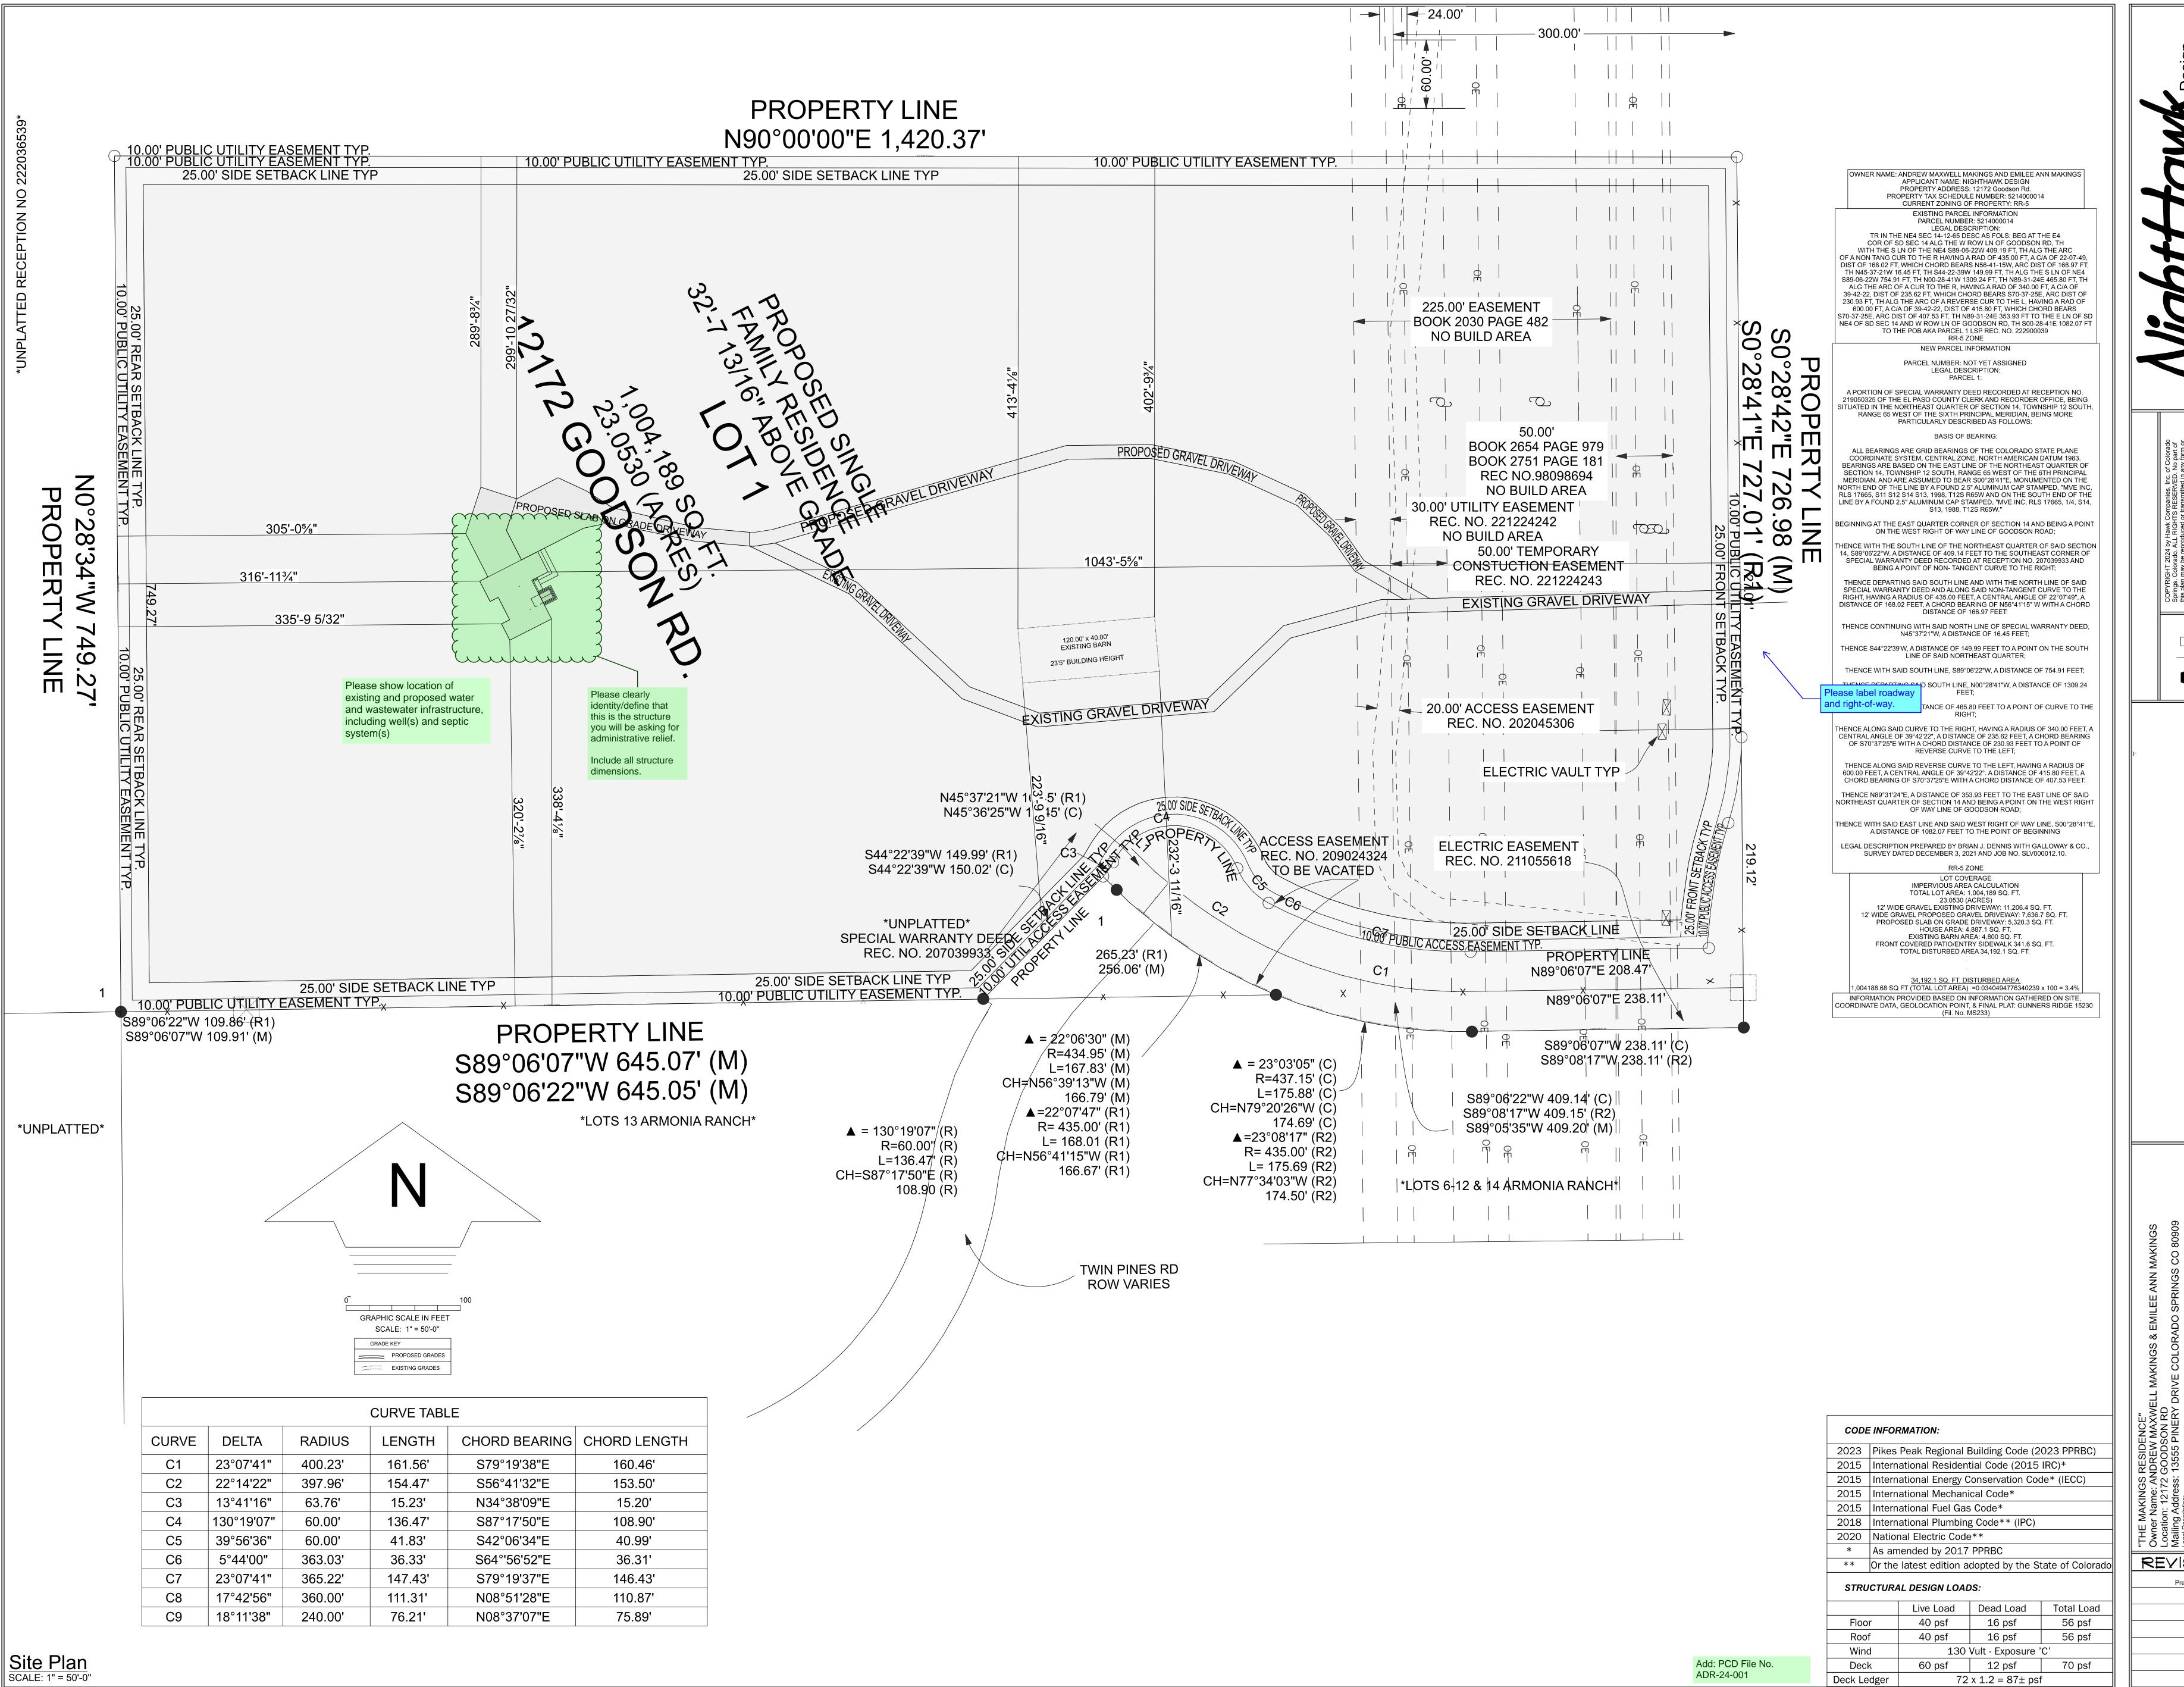

OMEOWNER

MAXWELL MAKINGS & EMILEE ANN MAKINGS

ON RD

PINERY DRIVE COLORADO SPRINGS CO 80909

SAS FOLS: BEGAT THE E4 COR OF SD SEC 14 ALG THE W ROW LN OF GOODSON RD, 9-06-22W 409.19 FT, TH ALG THE ARC OF A NON TANG CUR TO THE R HAVING A RAD OF OF 168.02 FT, WHICH CHORD BEARS N56-41-15W, ARC DIST OF 166.97 FT, TH N45-37-21W TH ALG THE S LN OF NE4 \$89-06-22W 754-91 FT, TH N00-28-41W 1309.24 FT, TH N89-31-24E INR TO THE R, HAVING A RAD OF 340.00 FT, A C/A OF 39-422, DIST OF 235.62 FT, WHICH IST OF 230.93 FT, TH ALG THE ARC OF A REVERSE CUR TO THE L, HAVING A RAD OF OF 415.80 FT, WHICH CHORD BEARS \$70-37-25E, ARC DIST OF 407.53 FT. TH N89-31-24E OF SD SEC 14 AND W ROW LN OF GOODSON RD, TH \$00-28-41E 1082.07 FT TO THE POB 100039