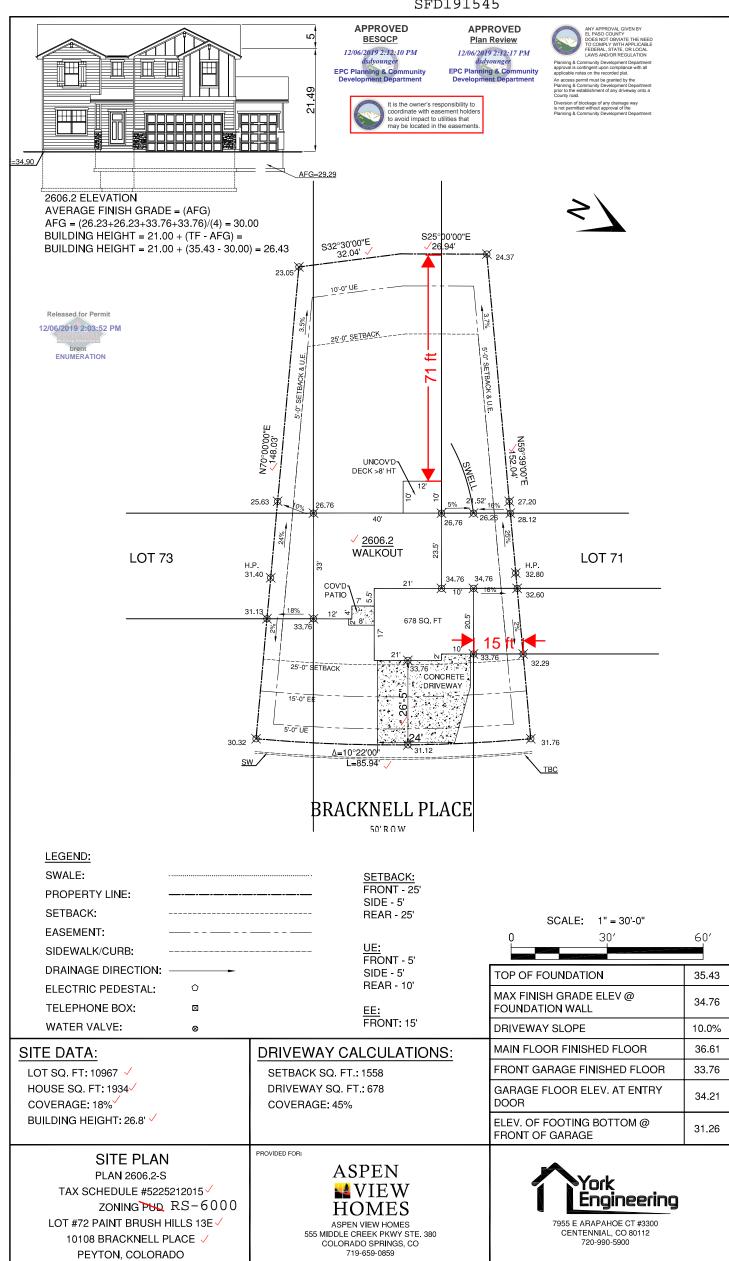

SFD191545

### Address: 10108 BRACKNELL PL, PEYTON

Plan Track #: 123343

(BRENT) Received: 06-Dec-2019

Parcel: 5225212015 Map #: 551G

#### **RESIDENCE**

Type of Unit:

Garage Lower Level 2 Main Level Upper Level 1

1014 1104

461

1502

4081 **Total Square Feet** 

| Required PPRBD Departments (2) |            |
|--------------------------------|------------|
| Enumeration                    | Floodplain |

## **Required Outside Departments (1)**

**County Zoning** 

**APPROVED Plan Review** 

12/06/2019 2:15:47 PM dsdyounger **EPC Planning & Community Development Department** 

Release of this plan does not preclude compliance with all applicable codes, ordinances and other pertinent regulations. This plan set must be present on the job site for every inspection.