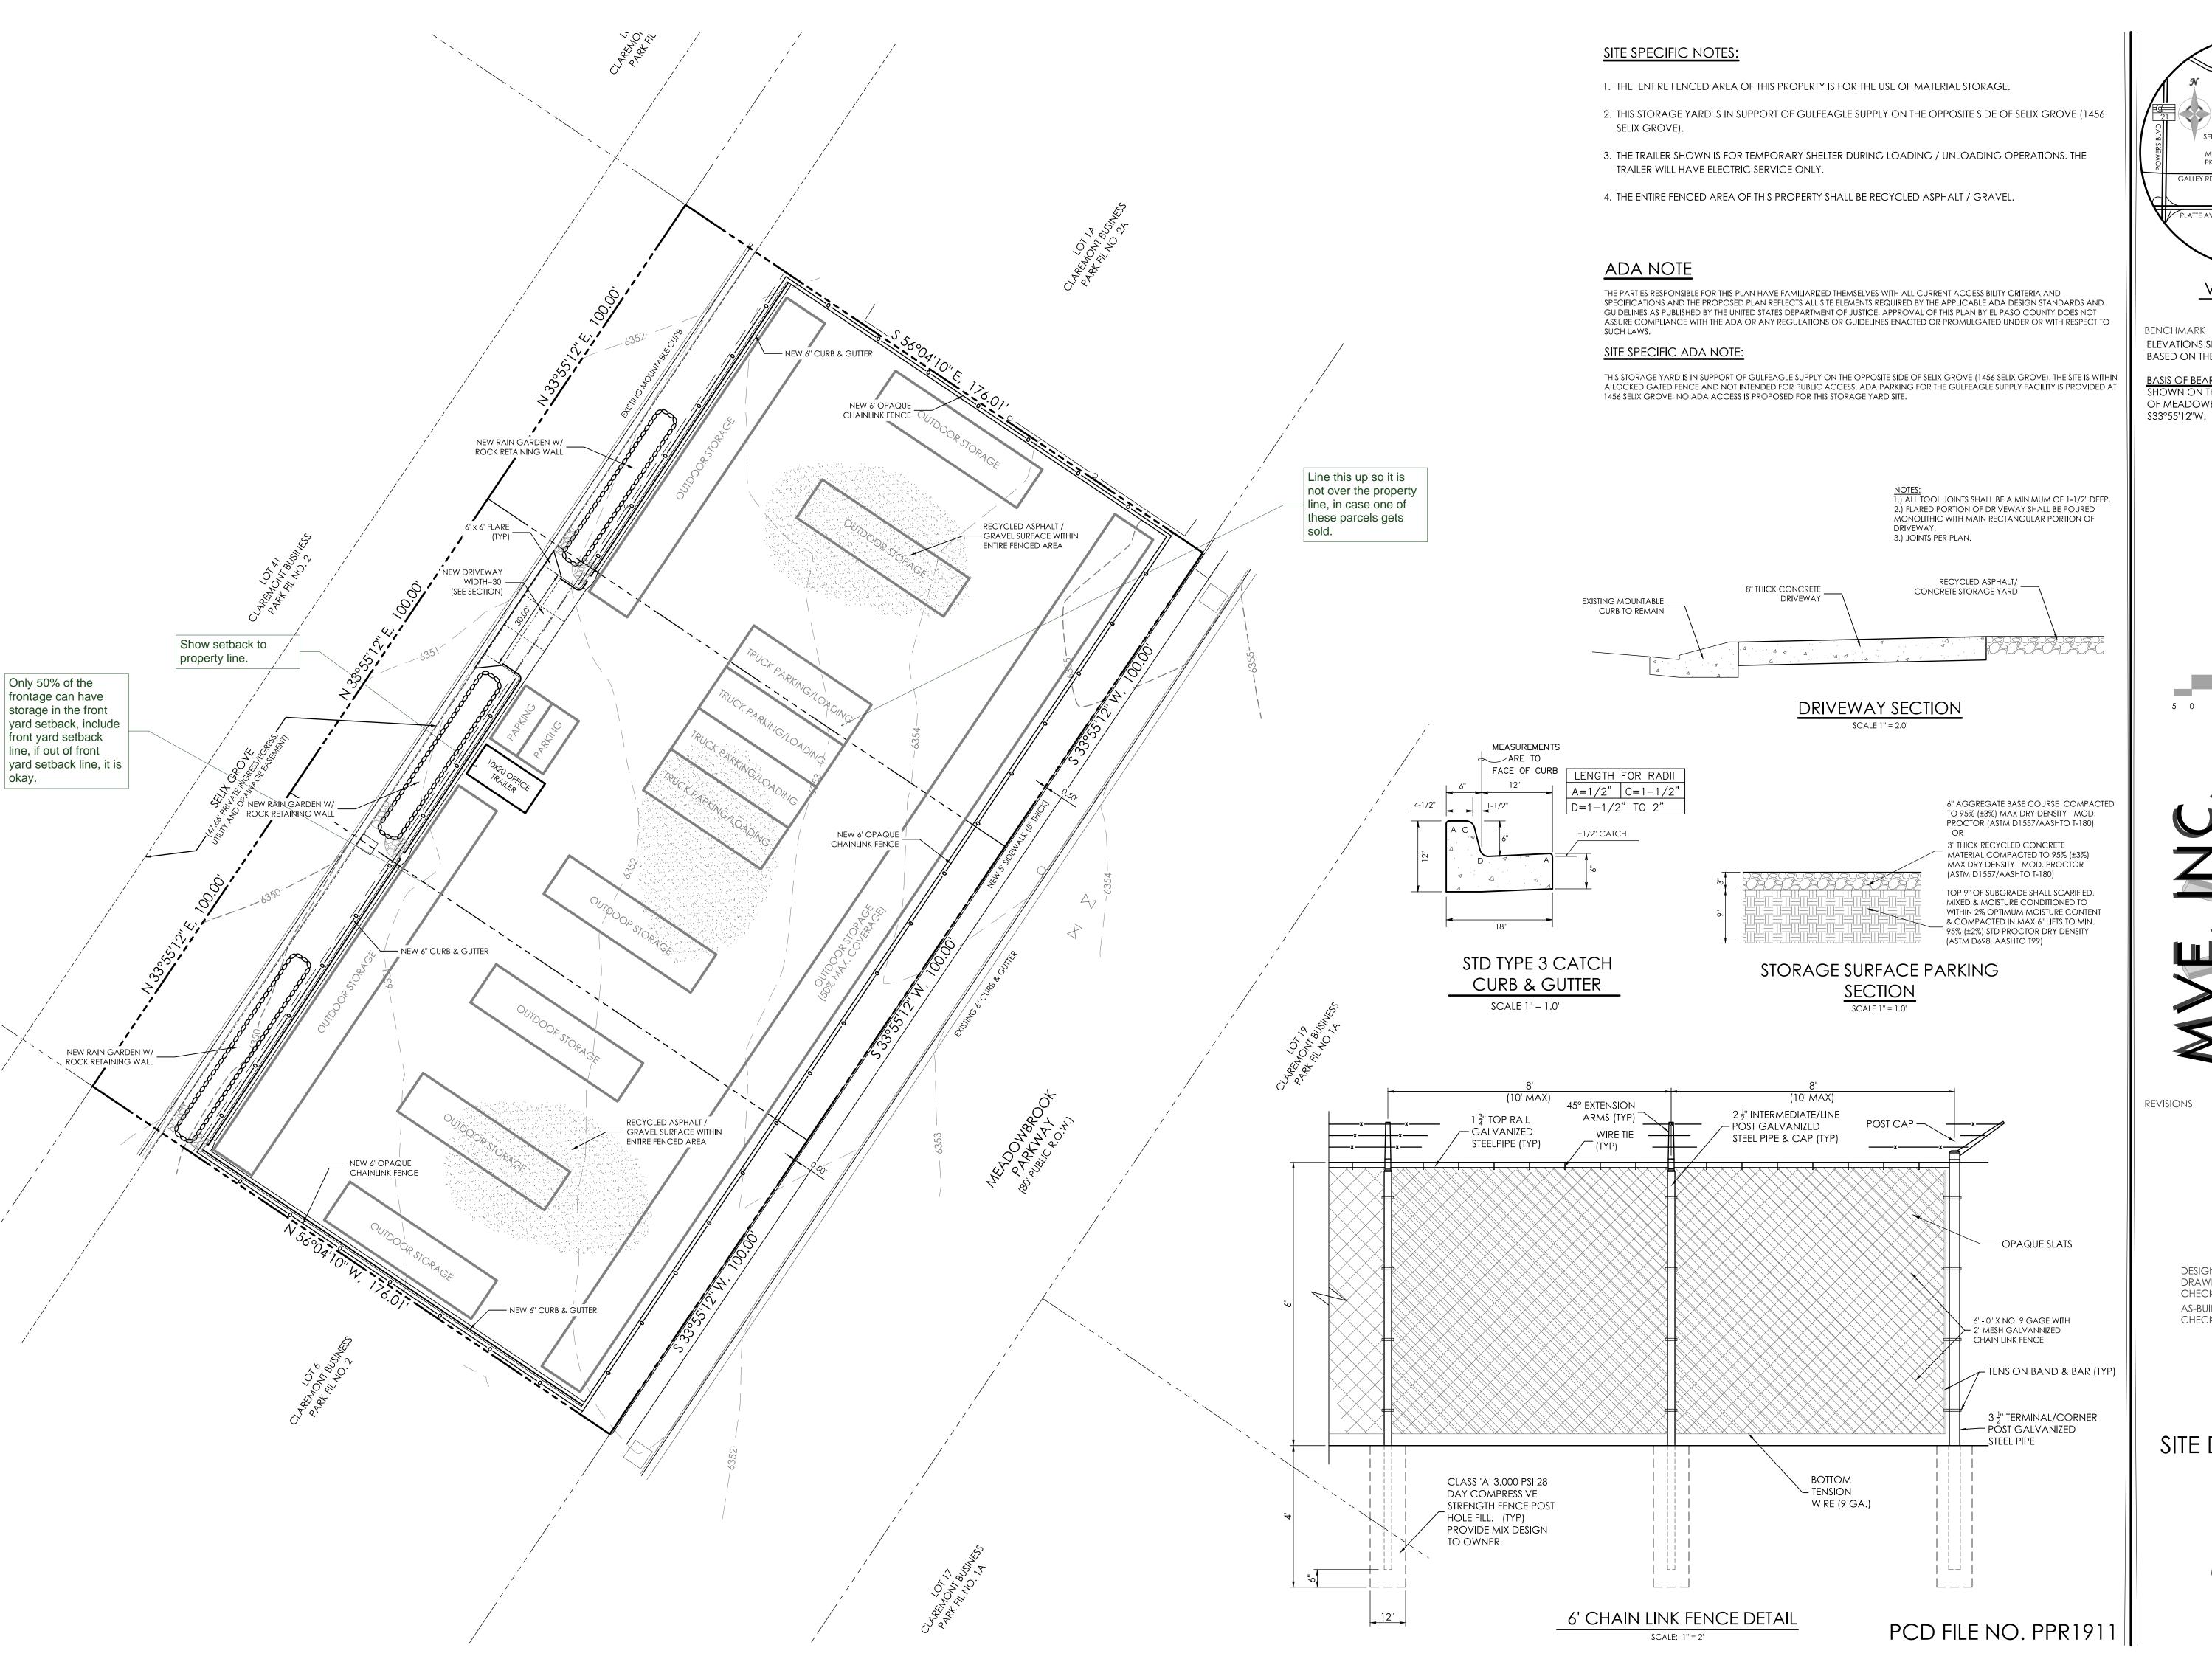

# GULFEAGLE SUPPLY - SITE PLAN

LOTS 3-5, CLAREMONT BUSINESS PARK FILING NO. 2, 1455 SELIX GROVE, EL PASO COUNTY, COLORADO

#### SITE SPECIFIC NOTES:

- 1. THE ENTIRE FENCED AREA OF THIS PROPERTY IS FOR THE USE OF MATERIAL STORAGE.
- 2. THIS STORAGE YARD IS IN SUPPORT OF GULFEAGLE SUPPLY ON THE OPPOSITE SIDE OF SELIX GROVE (1456 SELIX GROVE).
- 3. THE TRAILER SHOWN IS FOR TEMPORARY SHELTER DURING LOADING / UNLOADING OPERATIONS. THE TRAILER WILL HAVE ELECTRIC SERVICE ONLY.
- 4. THE ENTIRE FENCED AREA OF THIS PROPERTY SHALL BE RECYCLED ASPHALT / GRAVEL.

### **ADA NOTE**

THE PARTIES RESPONSIBLE FOR THIS PLAN HAVE FAMILIARIZED THEMSELVES WITH ALL CURRENT ACCESSIBILITY CRITERIA AND SPECIFICATIONS AND THE PROPOSED PLAN REFLECTS ALL SITE ELEMENTS REQUIRED BY THE APPLICABLE ADA DESIGN STANDARDS AND GUIDELINES AS PUBLISHED BY THE UNITED STATES DEPARTMENT OF JUSTICE. APPROVAL OF THIS PLAN BY EL PASO COUNTY DOES NOT ASSURE COMPLIANCE WITH THE ADA OR ANY REGULATIONS OR GUIDELINES ENACTED OR PROMULGATED UNDER OR WITH RESPECT TO

#### SITE SPECIFIC ADA NOTE:

THIS STORAGE YARD IS IN SUPPORT OF GULFEAGLE SUPPLY ON THE OPPOSITE SIDE OF SELIX GROVE (1456 SELIX GROVE). THE SITE IS WITHIN A LOCKED GATED FENCE AND NOT INTENDED FOR PUBLIC ACCESS. ADA PARKING FOR THE GULFEAGLE SUPPLY FACILITY IS PROVIDED AT 1456 SELIX GROVE. NO ADA ACCESS IS PROPOSED FOR THIS STORAGE YARD SITE.

#### SETBACK FRONT = 25 FT REAR = 25 FT SIDE = 25 FT

LOT INFORMATION

MAXIMUM LOT COVERAGE - NONE

MAXIMUM BUILDING HEIGHT = 45 FT

SPECIAL USE REQUIRED FOR

CONTRACTOR STORAGE

LEGAL DESCRIPTION
LOTS 3, 4 & 5, CLAREMONT BUSINESS
PARK FILING NO. 2

TAX SCHEDULE NO. 5408102007 = LOT 3 5408102008 = LOT 4 5408102009 = LOT 5

#### dsdkendall (3)

Subject: Callout

Page Label: [2] 61078-DEV-DS-DEV-DS

Lock: Unlocked Author: dsdkendall

Date: 6/18/2019 3:52:26 PM

Status: Color: ■ Layer: Space: Line this up so it is not over the property line, in case one of these parcels gets

sold.

Subject: Callout

Page Label: [2] 61078-DEV-DS-DEV-DS

Lock: Unlocked Author: dsdkendall

Date: 6/18/2019 3:54:35 PM

Status: Color: ■ Layer: Space: Only 50% of the frontage can have storage in the front yard setback, include front yard setback line, if out of front yard

setback line, it is okay.

Subject: Callout

Page Label: [2] 61078-DEV-DS-DEV-DS

Lock: Unlocked Author: dsdkendall

Date: 6/18/2019 3:54:54 PM

Status: Color: ■ Layer: Space: Show setback to property line.