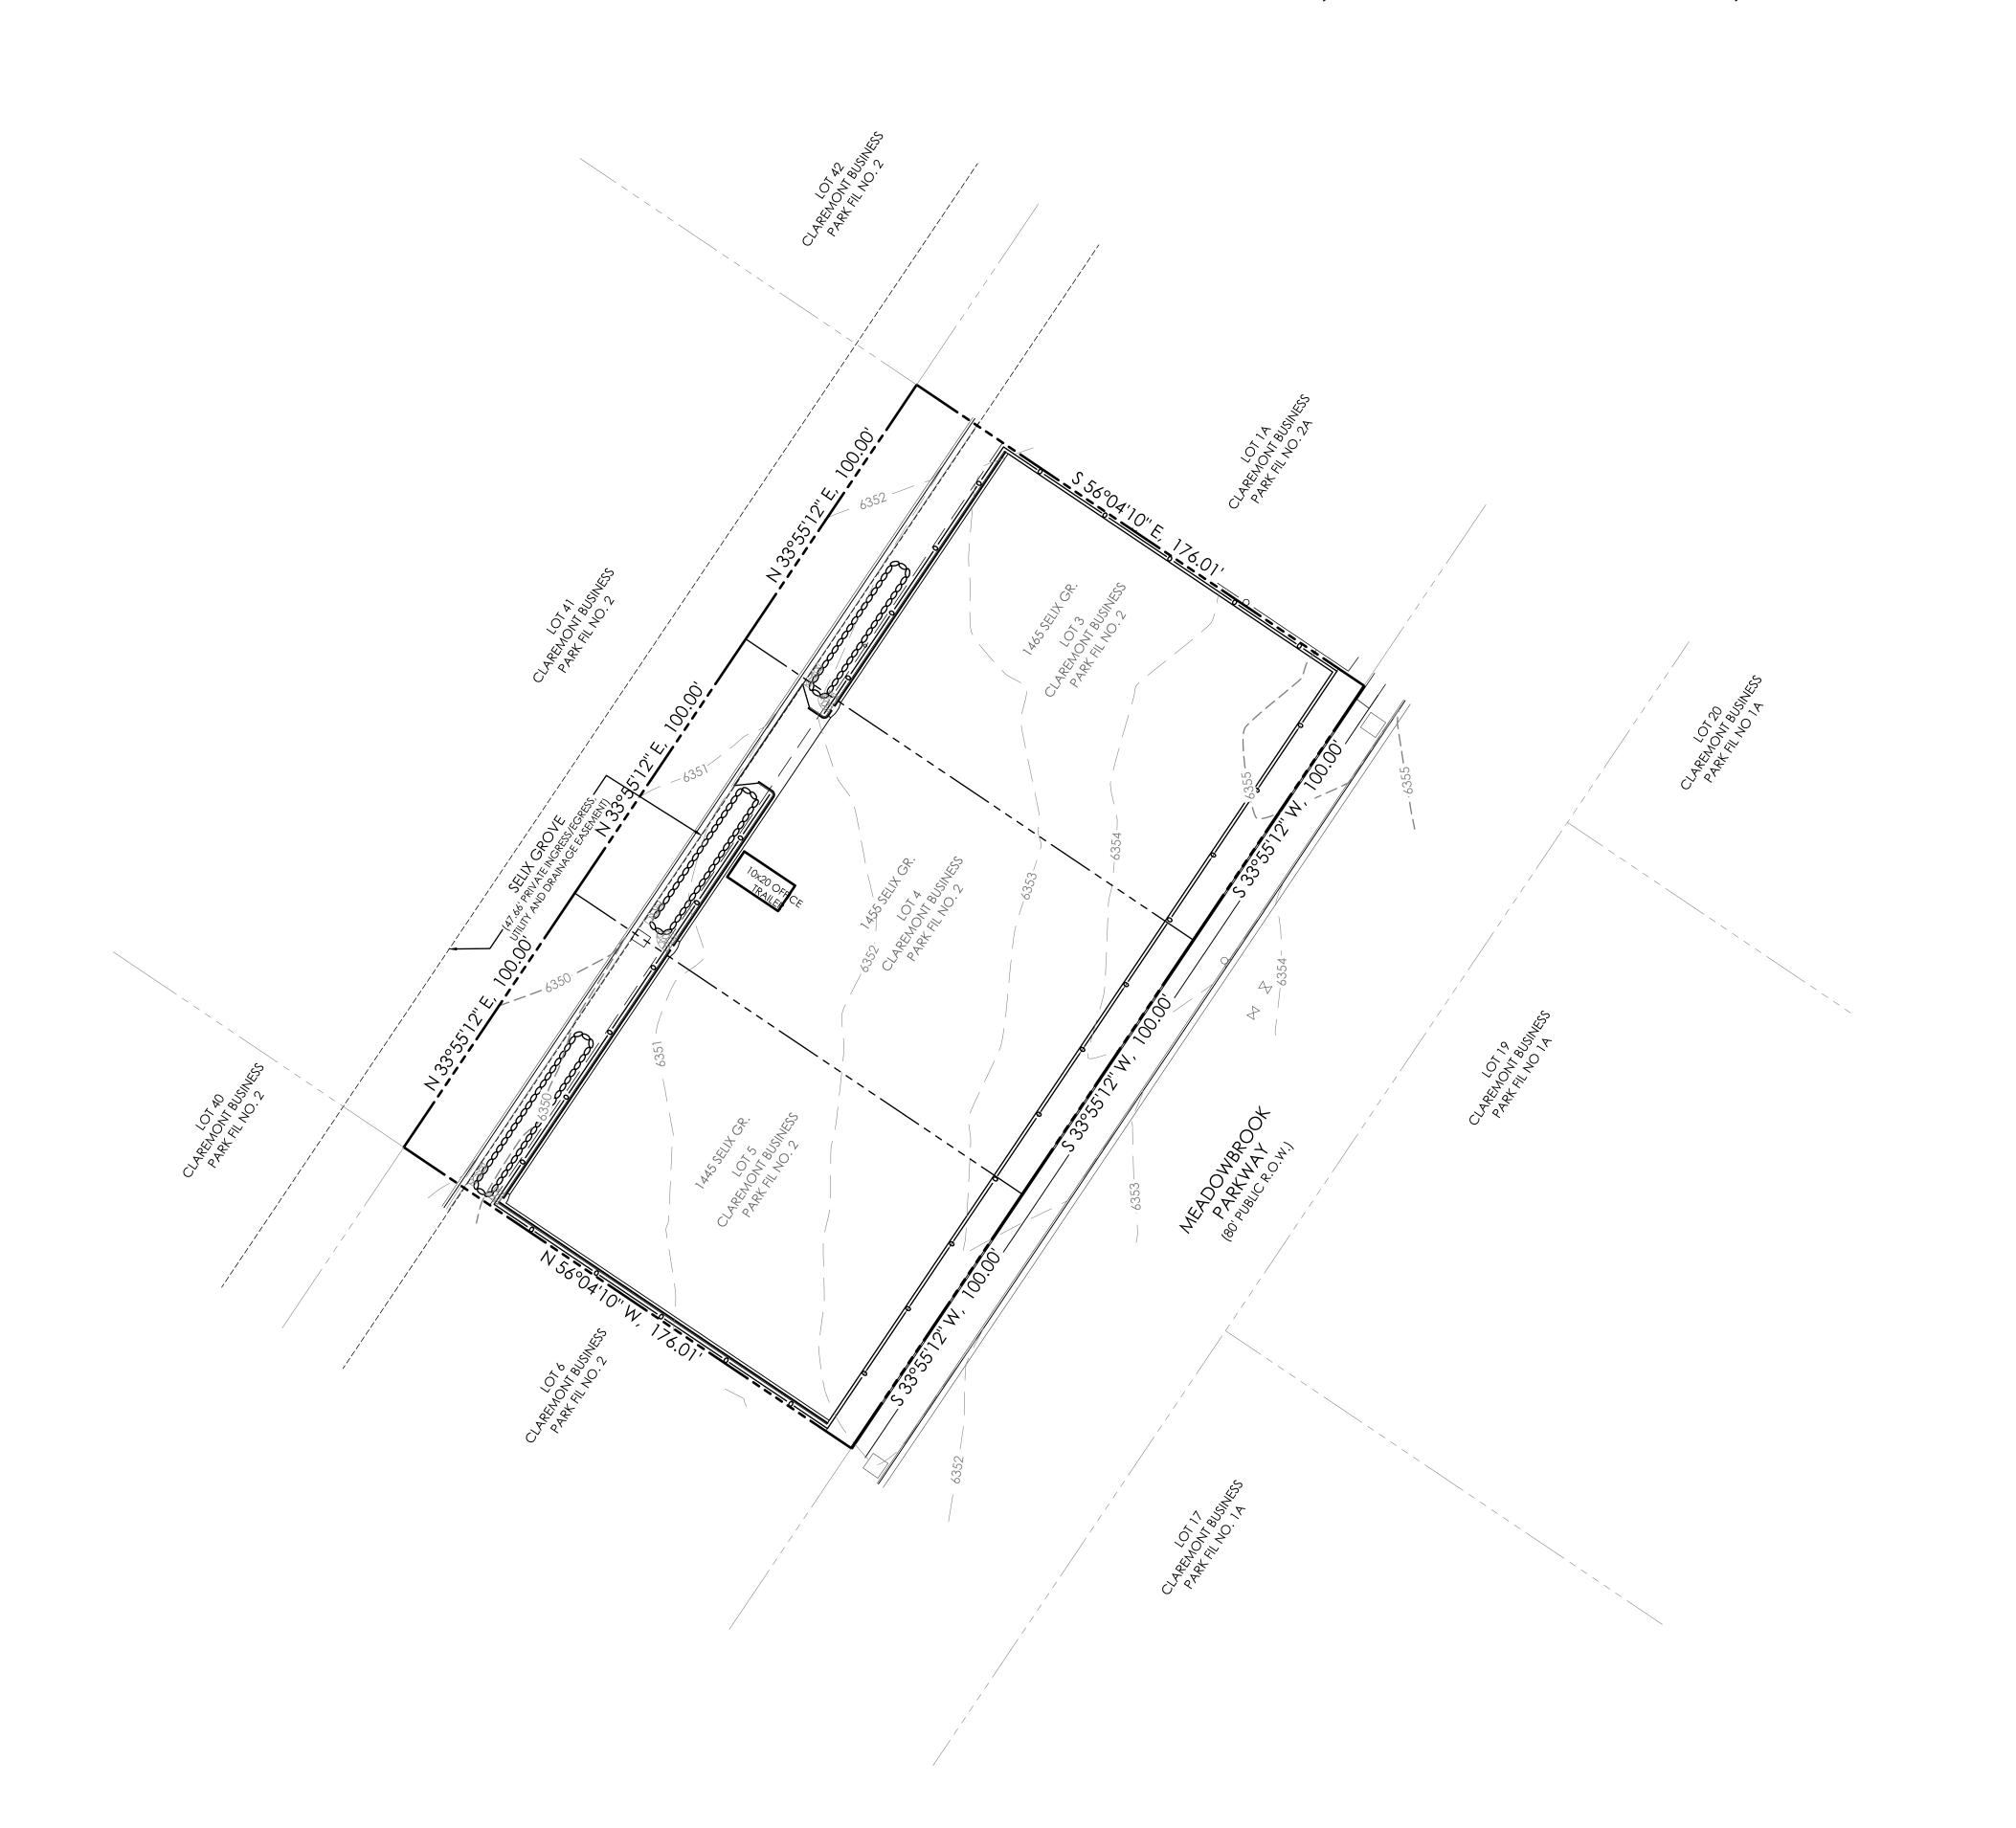

# GULFEAGLE SUPPLY - SITE PLAN

LOTS 3-5, CLAREMONT BUSINESS PARK FILING NO. 2, 1455 SELIX GROVE, EL PASO COUNTY, COLORADO

#### SETBACK FRONT = 25 FT REAR = 25 FT SIDE = 25 FT

LOT INFORMATION

MAXIMUM LOT COVERAGE - NONE

MAXIMUM BUILDING HEIGHT = 45 FT

SPECIAL USE REQUIRED FOR

CONTRACTOR STORAGE

LEGAL DESCRIPTION
LOTS 3, 4 & 5, CLAREMONT BUSINESS
PARK FILING NO. 2

TAX SCHEDULE NO. 5408102007 = LOT 3 5408102008 = LOT 4 5408102009 = LOT 5

#### SITE SPECIFIC NOTES:

- 1. THE ENTIRE FENCED AREA OF THIS PROPERTY IS FOR THE USE OF MATERIAL STORAGE.
- 2. THIS STORAGE YARD IS IN SUPPORT OF GULFEAGLE SUPPLY ON THE OPPOSITE SIDE OF SELIX GROVE (1456 SELIX GROVE).
- 3. THE TRAILER SHOWN IS FOR TEMPORARY SHELTER DURING LOADING / UNLOADING OPERATIONS. THE TRAILER WILL HAVE ELECTRIC SERVICE ONLY.
- 4. THE ENTIRE FENCED AREA OF THIS PROPERTY SHALL BE RECYCLED ASPHALT / GRAVEL.

#### SITE SPECIFIC ADA NOTE:

THIS STORAGE YARD IS IN SUPPORT OF GULFEAGLE SUPPLY ON THE OPPOSITE SIDE OF SELIX GROVE (1456 SELIX GROVE). THE SITE IS WITHIN A LOCKED GATED FENCE AND NOT INTENDED FOR PUBLIC ACCESS. ADA PARKING FOR THE GULFEAGLE SUPPLY FACILITY IS PROVIDED AT 1456 SELIX GROVE. NO ADA ACCESS IS PROPOSED FOR THIS STORAGE YARD SITE.

VICINITY MAF

BENCHMARK
ELEVATIONS SHOWN ON THIS DRAWING ARE
BASED ON THE CSU FIMS NETWORK (NGVD29)

BASIS OF BEARINGS: THE BASIS OF ALL BEARING SHOWN ON THIS DRAWING IS THE NORTH LINE OF MEADOWBROOK PARKWAY BEARING \$33°55'12"W