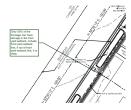

#### dsdkendall (3)

Subject: Callout

Page Label: [2] 61078-DEV-DS-DEV-DS

Lock: Unlocked Author: dsdkendall

Date: 6/18/2019 3:52:26 PM

Status: Color: ■ Layer: Space: Line this up so it is not over the property line, in case one of these parcels gets

sold.

Subject: Callout

Page Label: [2] 61078-DEV-DS-DEV-DS

Lock: Unlocked Author: dsdkendall

Date: 6/18/2019 3:54:35 PM

Status: Color: ■ Layer: Space: Only 50% of the frontage can have storage in the front yard setback, include front yard setback line, if out of front yard

setback line, it is okay.

Subject: Callout

Page Label: [2] 61078-DEV-DS-DEV-DS

Lock: Unlocked Author: dsdkendall

Date: 6/18/2019 3:54:54 PM

Status: Color: ■ Layer: Space: Show setback to property line.