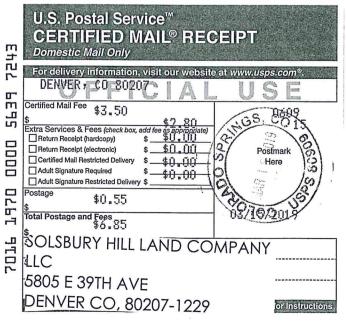

## NOTICE TO PROPERTY OWNERS

Dear Property Owner:

This letter is being sent to you because M.V.E., Inc., on behalf of SBJ Resch Family Partnership, LTD the owner of Gulfeagle Supply, who is proposing a land use project in El Paso County on 1.21± acres located between Meadowbrook Parkway and Selix Grove on Lots 3, 4, & 5, Claremont Business Park Filing No. 2. The addresses of the site are 1445, 1455, & 1465 Selix Grove. A Vicinity Map is included for reference. The subject property is currently zoned CS-CAD-O (Commercial Service – Commercial Airport District). The property is currently platted, but contains no buildings. This information is being provided to you prior to the submittal to the County. The area of the proposed development consists of the property having Assessor Schedule Numbers 54081-02-0097, 54081-02-008, & 54081-02-009. Please direct any questions on the proposal to the referenced contact below.