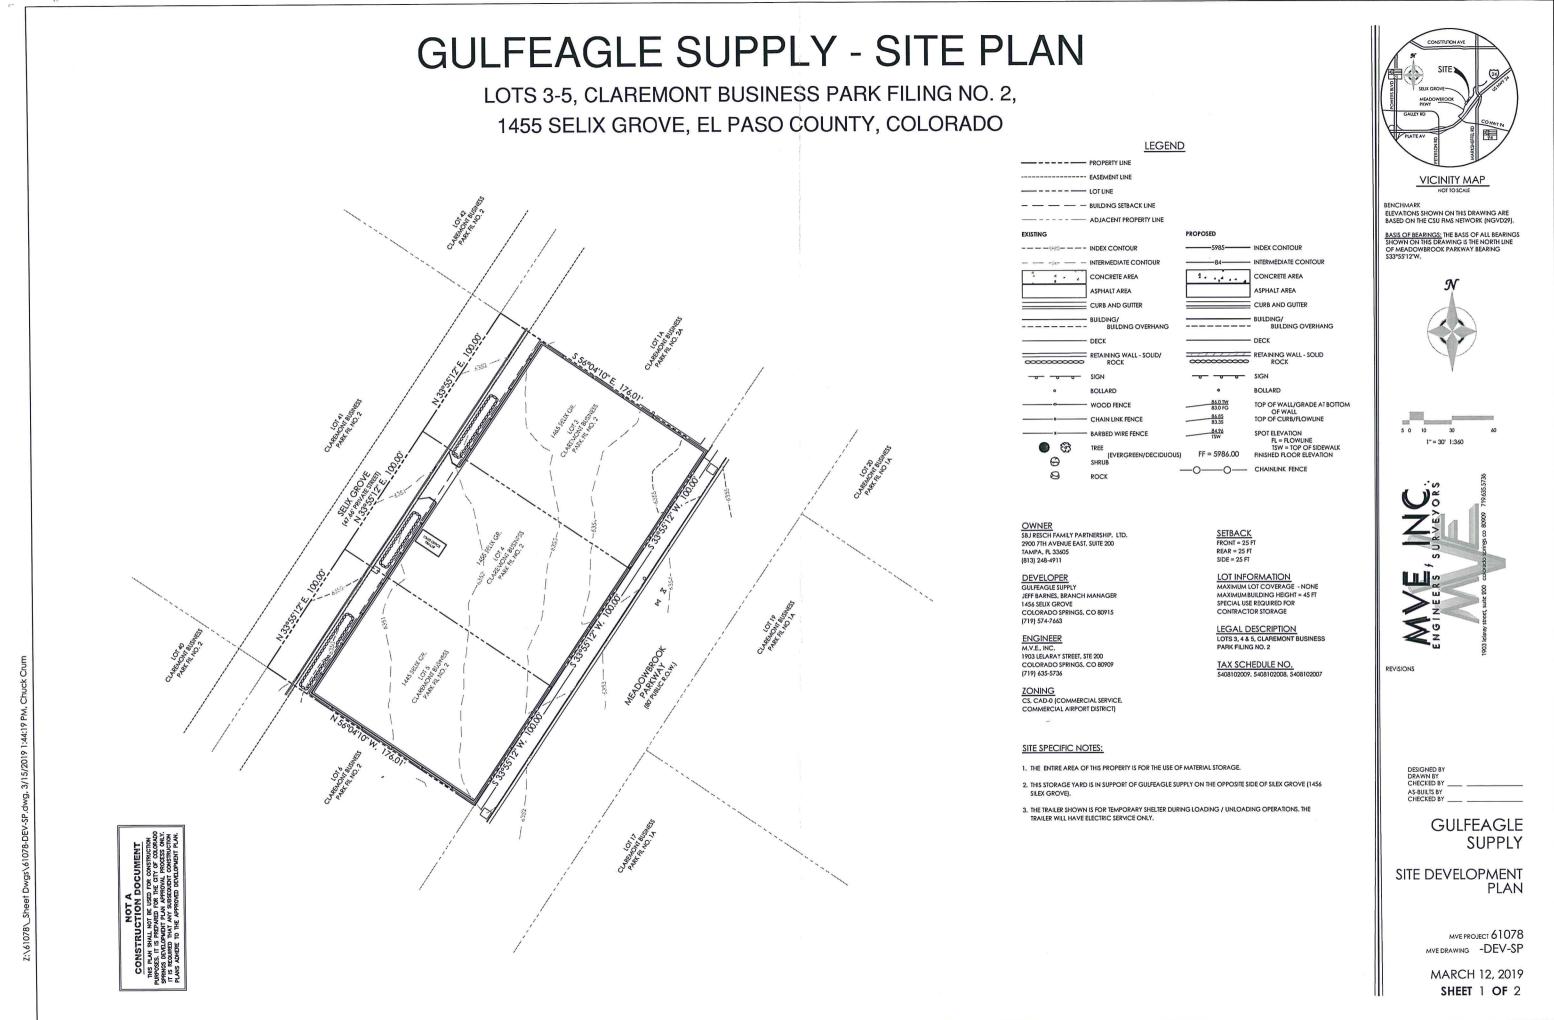

## NOTICE TO PROPERTY OWNERS

Dear Property Owner:

This letter is being sent to you because M.V.E., Inc., on behalf of SBJ Resch Family Partnership, LTD the owner of Gulfeagle Supply, who is proposing a land use project in El Paso County on 1.21± acres located between Meadowbrook Parkway and Selix Grove on Lots 3, 4, & 5, Claremont Business Park Filing No. 2. The addresses of the site are 1445, 1455, & 1465 Selix Grove. A Vicinity Map is included for reference. The subject property is currently zoned CS-CAD-O (Commercial Service – Commercial Airport District). The property is currently platted, but contains no buildings. This information is being provided to you prior to the submittal to the County. The area of the proposed development consists of the property having Assessor Schedule Numbers 54081-02-0097, 54081-02-008, & 54081-02-009. Please direct any questions on the proposal to the referenced contact below.

The proposal is for approval of a Plot Plan and a Special use for a storage yard on the three Lots. The proposed Plot Plan will establish layout of the storage yard on the site. The Special Use is being sought to allow storage of Gulfeagle's supply's on the site.