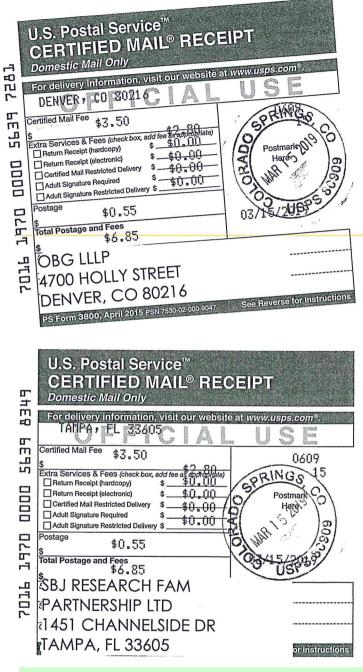

## NOTICE TO PROPERTY OWNERS

Dear Property Owner:

This letter is being sent to you because M.V.E., Inc., on behalf of SBJ Resch Family Partnership, LTD the owner of Gulfeagle Supply, who is proposing a land use project in El Paso County on 1.21± acres located between Meadowbrook Parkway and Selix Grove on Lots 3, 4, & 5, Claremont Business Park Filing No. 2. The addresses of the site are 1445, 1455, & 1465 Selix Grove. A Vicinity Map is included for reference. The subject property is currently zoned CS-CAD-O (Commercial Service – Commercial Airport District). The property is currently platted, but contains no buildings. This information is being provided to you prior to the submittal to the County. The area of the proposed development consists of the property having Assessor Schedule Numbers 54081-02-0097, 54081-02-008, & 54081-02-009. Please direct any questions on the proposal to the referenced contact below.