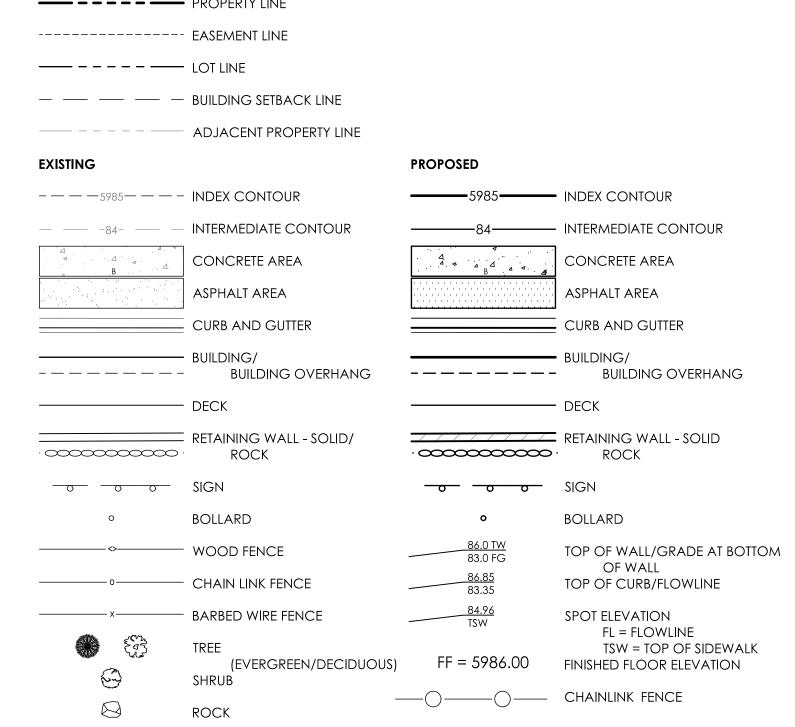

# GULFEAGLE SUPPLY - SITE PLAN

LOTS 3-5, CLAREMONT BUSINESS PARK FILING NO. 2, 1455 SELIX GROVE, EL PASO COUNTY, COLORADO



## **LEGEND**



## OWNER

SBJ RESCH FAMILY PARTNERSHIP, LTD. 2900 7TH AVENUE EAST, SUITE 200 TAMPA, FL 33605 (813) 248-4911

## DEVELOPER

GULFEAGLE SUPPLY
JEFF BARNES, BRANCH MANAGER
1456 SELIX GROVE
COLORADO SPRINGS, CO 80915
(719) 574-7663

## ENGINEER

M.V.E., INC. 1903 LELARAY STREET, STE 200 COLORADO SPRINGS, CO 80909 (719) 635-5736

## <u>ZONING</u>

CS, CAD-0 (COMMERCIAL SERVICE, COMMERCIAL AIRPORT DISTRICT)

#### FRONT = 25 FT REAR = 25 FT SIDE = 25 FT

LOT INFORMATION

MAXIMUM LOT COVERAGE - NONE

## LEGAL DESCRIPTION LOTS 3, 4 & 5, CLAREMONT BUSINESS PARK FILING NO. 2

MAXIMUM BUILDING HEIGHT = 45 FT

SPECIAL USE REQUIRED FOR CONTRACTOR STORAGE

TAX SCHEDULE NO. 5408102007 = LOT 3 5408102008 = LOT 4 5408102009 = LOT 5

## SITE SPECIFIC NOTES:

- 1. THE ENTIRE FENCED AREA OF THIS PROPERTY IS F