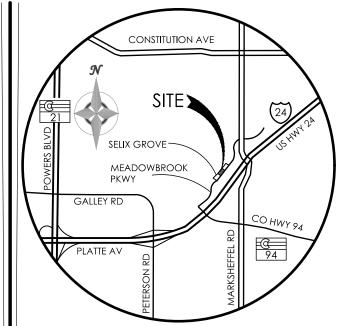

VICINITY MAP

BENCHMARK
ELEVATIONS SHOWN ON THIS DRAWING ARE
BASED ON THE CSU FIMS NETWORK (NGVD29

BASIS OF BEARINGS: THE BASIS OF ALL BEARINGS
SHOWN ON THIS DRAWING IS THE NORTH LINE
OF MEADOWBROOK PARKWAY BEARING
\$33°55'12"W

revisions

DESIGNED BY
DRAWN BY
CHECKED BY \_\_\_\_\_
AS-BUILTS BY
CHECKED BY \_\_\_\_\_

GULFEAGLE SUPPLY

SITE DEVELOPMENT

MVE PROJECT 61078

MVE DRAWING -DEV-SP

July 17, 2019 SHEET 1 OF 2

VICINITY MAP