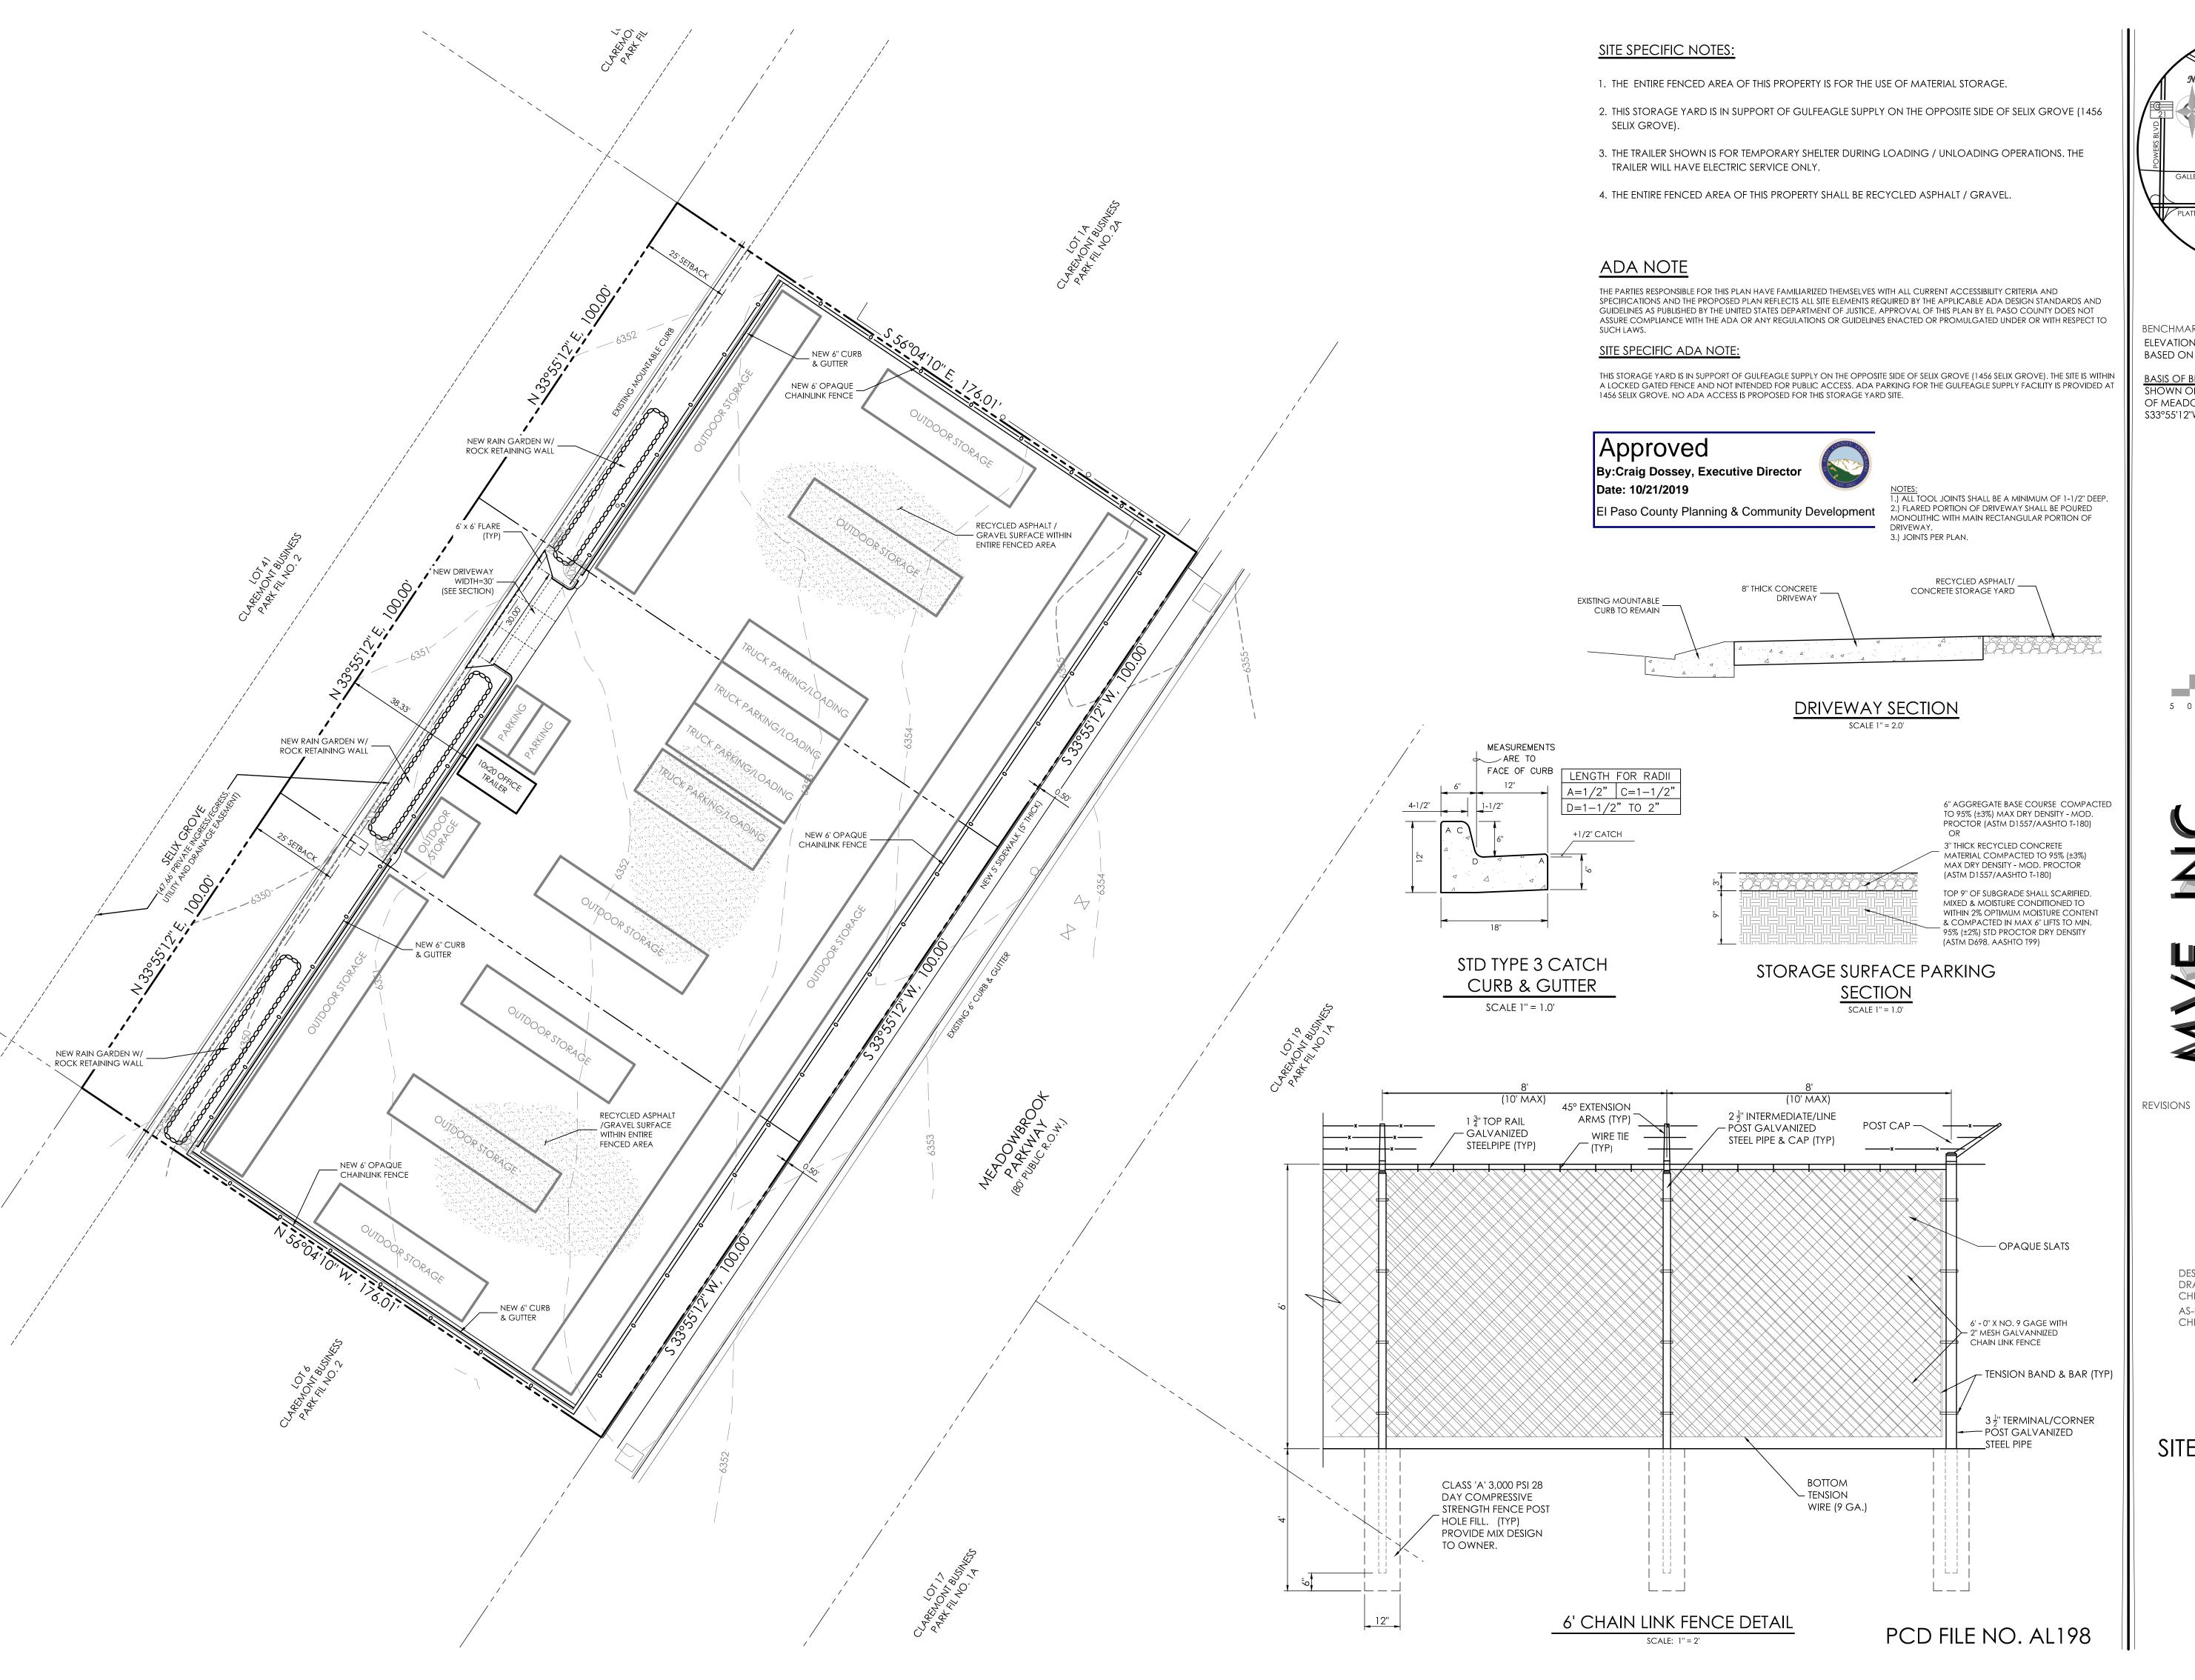

# GULFEAGLE SUPPLY - SITE PLAN

LOTS 3-5, CLAREMONT BUSINESS PARK FILING NO. 2, 1455 SELIX GROVE, EL PASO COUNTY, COLORADO

## SITE SPECIFIC NOTES:

- 1. THE ENTIRE FENCED AREA OF THIS PROPERTY IS FOR THE USE OF MATERIAL STORAGE.
- 2. THIS STORAGE YARD IS IN SUPPORT OF GULFEAGLE SUPPLY ON THE OPPOSITE SIDE OF SELIX GROVE (1456 SELIX GROVE).
- 3. THE TRAILER SHOWN IS FOR TEMPORARY SHELTER DURING LOADING / UNLOADING OPERATIONS. THE TRAILER WILL HAVE ELECTRIC SERVICE ONLY.
- 4. THE ENTIRE FENCED AREA OF THIS PROPERTY SHALL BE RECYCLED ASPHALT / GRAVEL.

## **ADA NOTE**

THE PARTIES RESPONSIBLE FOR THIS PLAN HAVE FAMILIARIZED THEMSELVES WITH ALL CURRENT ACCESSIBILITY CRITERIA AND SPECIFICATIONS AND THE PROPOSED PLAN REFLECTS ALL SITE ELEMENTS REQUIRED BY THE APPLICABLE ADA DESIGN STANDARDS AND GUIDELINES AS PUBLISHED BY THE UNITED STATES DEPARTMENT OF JUSTICE. APPROVAL OF THIS PLAN BY EL PASO COUNTY DOES NOT ASSURE COMPLIANCE WITH THE ADA OR ANY REGULATIONS OR GUIDELINES ENACTED OR PROMULGATED UNDER OR WITH RESPECT TO

## SITE SPECIFIC ADA NOTE:

THIS STORAGE YARD IS IN SUPPORT OF GULFEAGLE SUPPLY ON THE OPPOSITE SIDE OF SELIX GROVE (1456 SELIX GROVE). THE SITE IS WITHIN A LOCKED GATED FENCE AND NOT INTENDED FOR PUBLIC ACCESS. ADA PARKING FOR THE GULFEAGLE SUPPLY FACILITY IS PROVIDED AT 1456 SELIX GROVE. NO ADA ACCESS IS PROPOSED FOR THIS STORAGE YARD SITE.

VICINITY MAP

BENCHMARK
ELEVATIONS SHOWN ON THIS DRAWING ARE
BASED ON THE CSU FIMS NETWORK (NGVD29

BASIS OF BEARINGS: THE BASIS OF ALL BEARINGS
SHOWN ON THIS DRAWING IS THE NORTH LINE
OF MEADOWBROOK PARKWAY BEARING
\$33°55'12"W