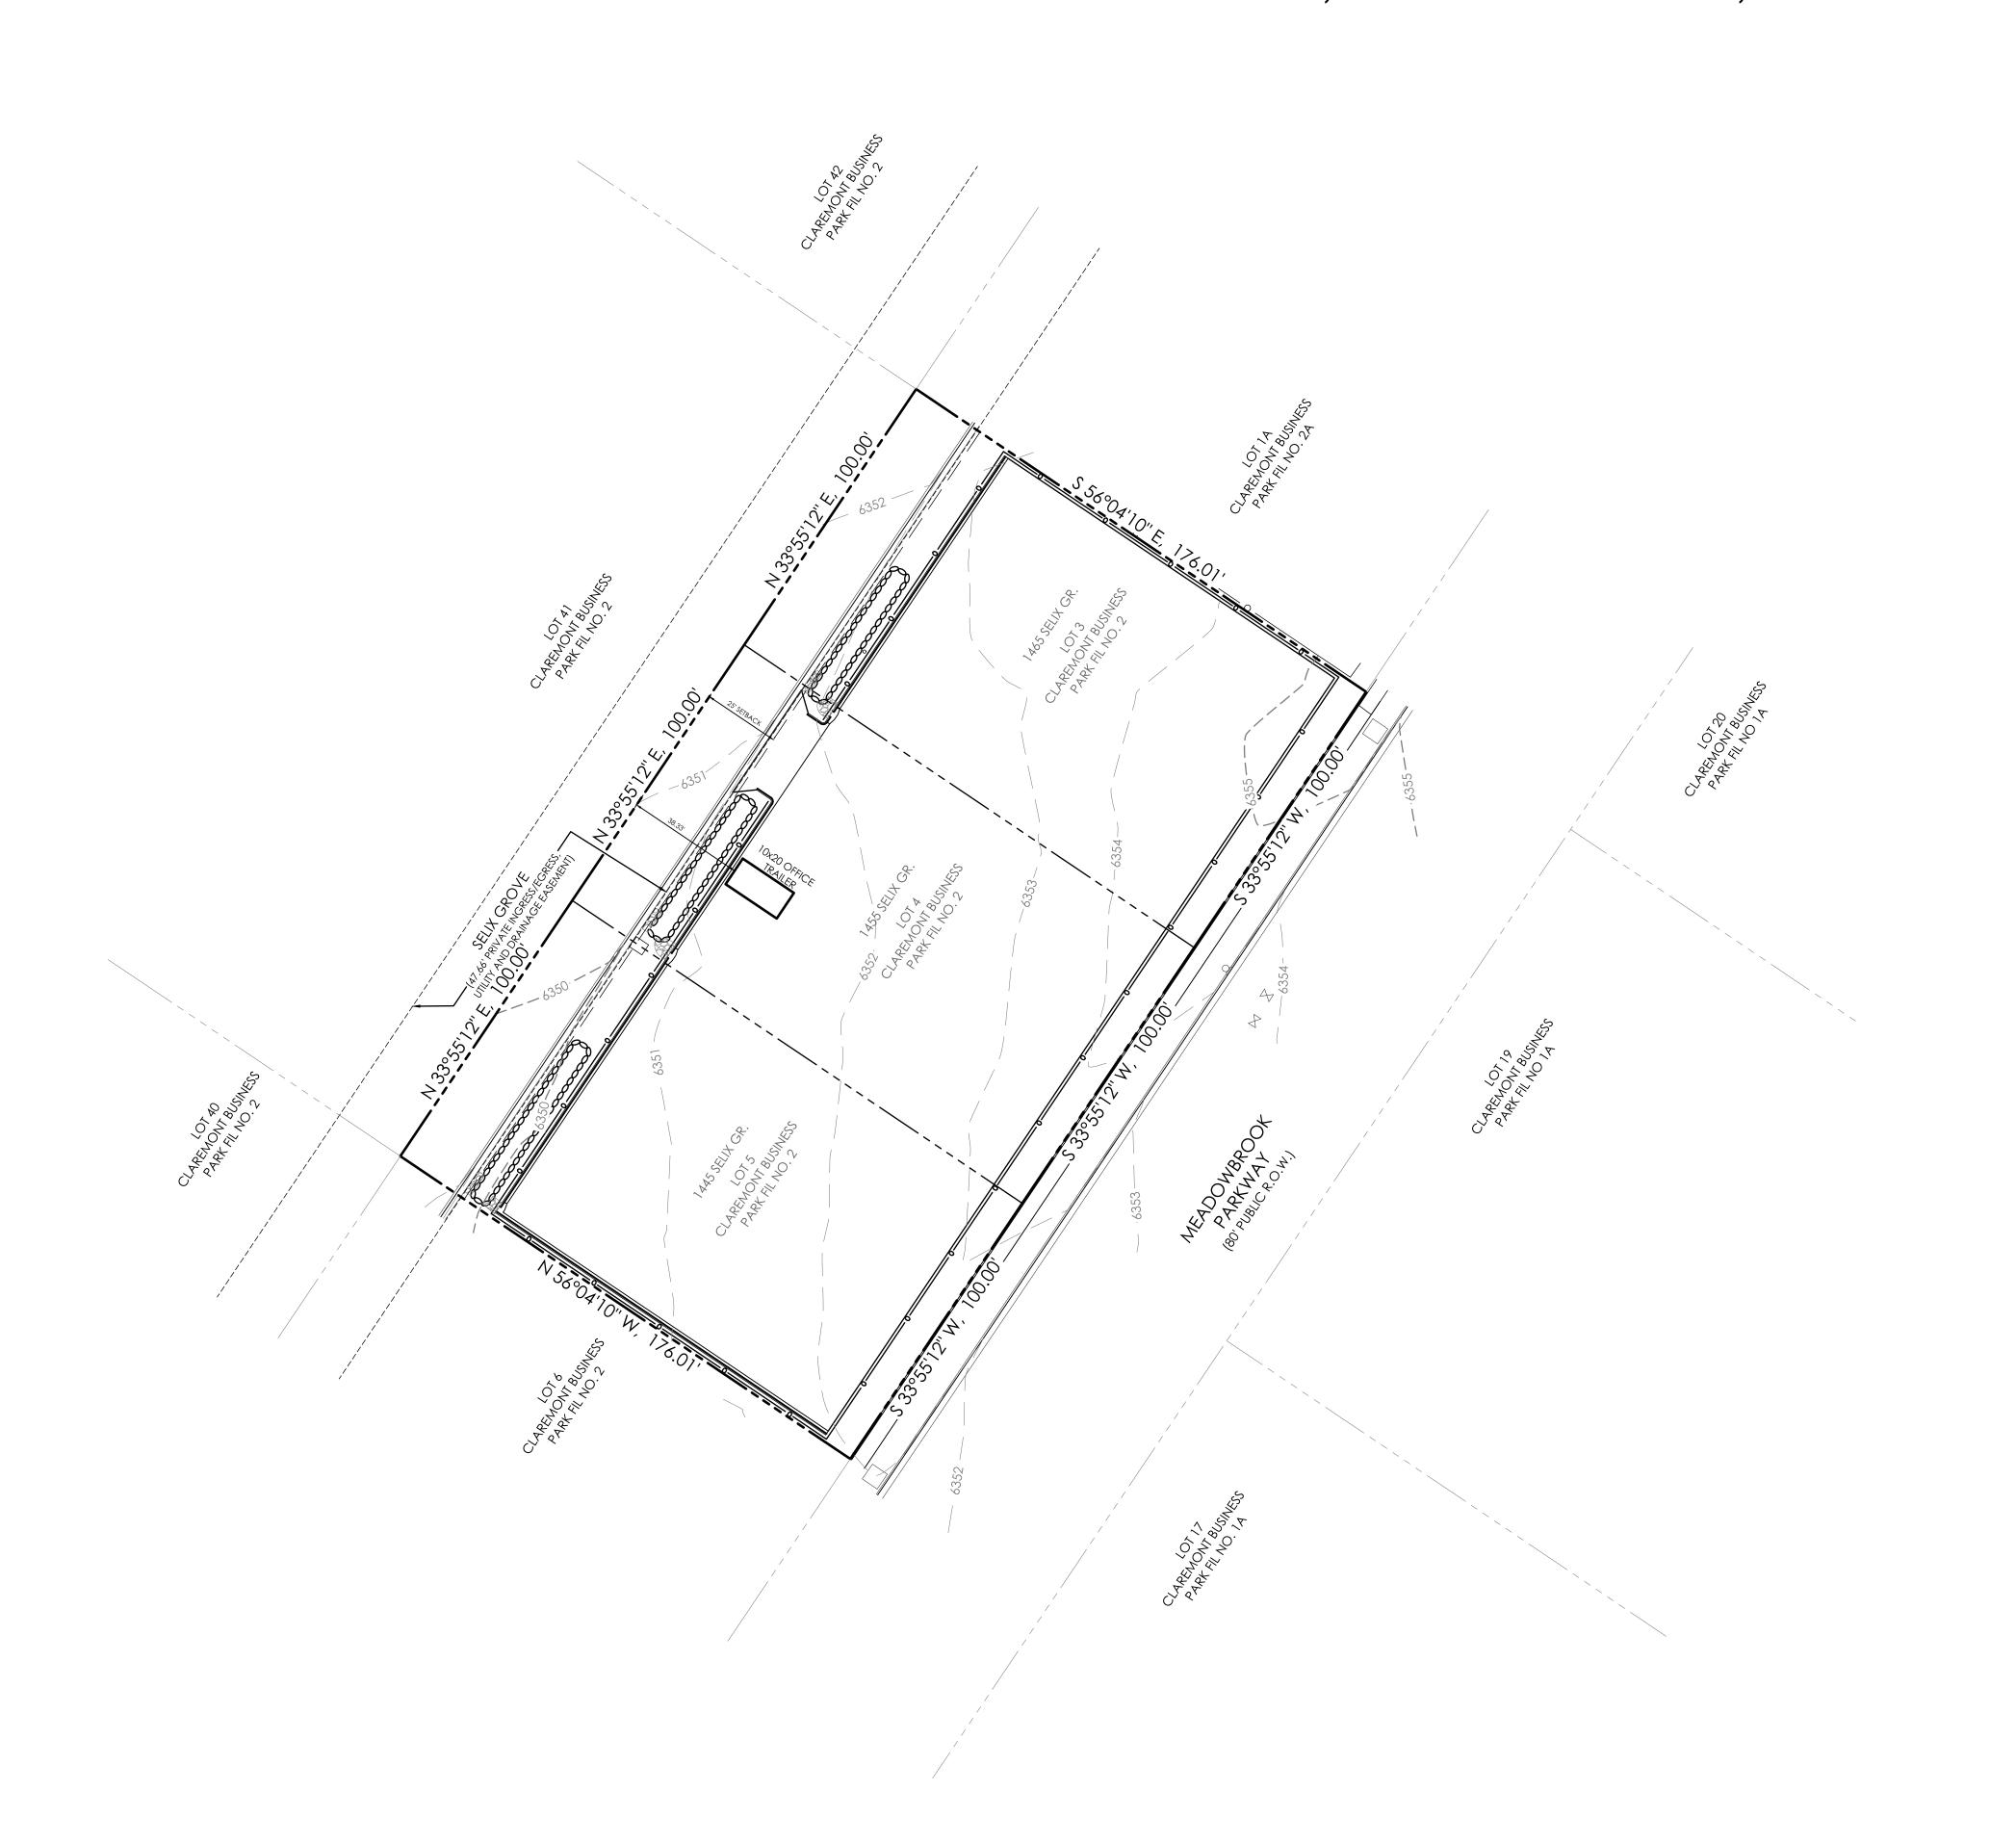

# GULFEAGLE SUPPLY - SITE PLAN

LOTS 3-5, CLAREMONT BUSINESS PARK FILING NO. 2, 1455 SELIX GROVE, EL PASO COUNTY, COLORADO

## SITE SPECIFIC NOTES:

- 1. THE ENTIRE FENCED AREA OF THIS PROPERTY IS FOR THE USE OF MATERIAL STORAGE.
- 2. THIS STORAGE YARD IS IN SUPPORT OF GULFEAGLE SUPPLY ON THE OPPOSITE SIDE OF SELIX GROVE (1456 SELIX GROVE).
- 3. THE TRAILER SHOWN IS FOR TEMPORARY SHELTER DURING LOADING / UNLOADING OPERATIONS. THE TRAILER WILL HAVE ELECTRIC SERVICE ONLY.
- 4. THE ENTIRE FENCED AREA OF THIS PROPERTY SHALL BE RECYCLED ASPHALT / GRAVEL.

VICINITY MAP

BENCHMARK
ELEVATIONS SHOWN ON THIS DRAWING ARE
BASED ON THE CSU FIMS NETWORK (NGVD29

BASIS OF BEARINGS: THE BASIS OF ALL BEARINGS
SHOWN ON THIS DRAWING IS THE NORTH LINE
OF MEADOWBROOK PARKWAY BEARING
\$33°55'12"W

BENCHMARK

ELEVATIONS SHOWN ON THIS DRAWING ARE BASED ON THE CSU FIMS NETWORK (NGVD29).

BASIS OF BEARINGS: THE BASIS OF ALL BEARINGS SHOWN ON THIS DRAWING IS THE NORTH LINE OF MEADOWBROOK PARKWAY BEARING S33°55'12"W.