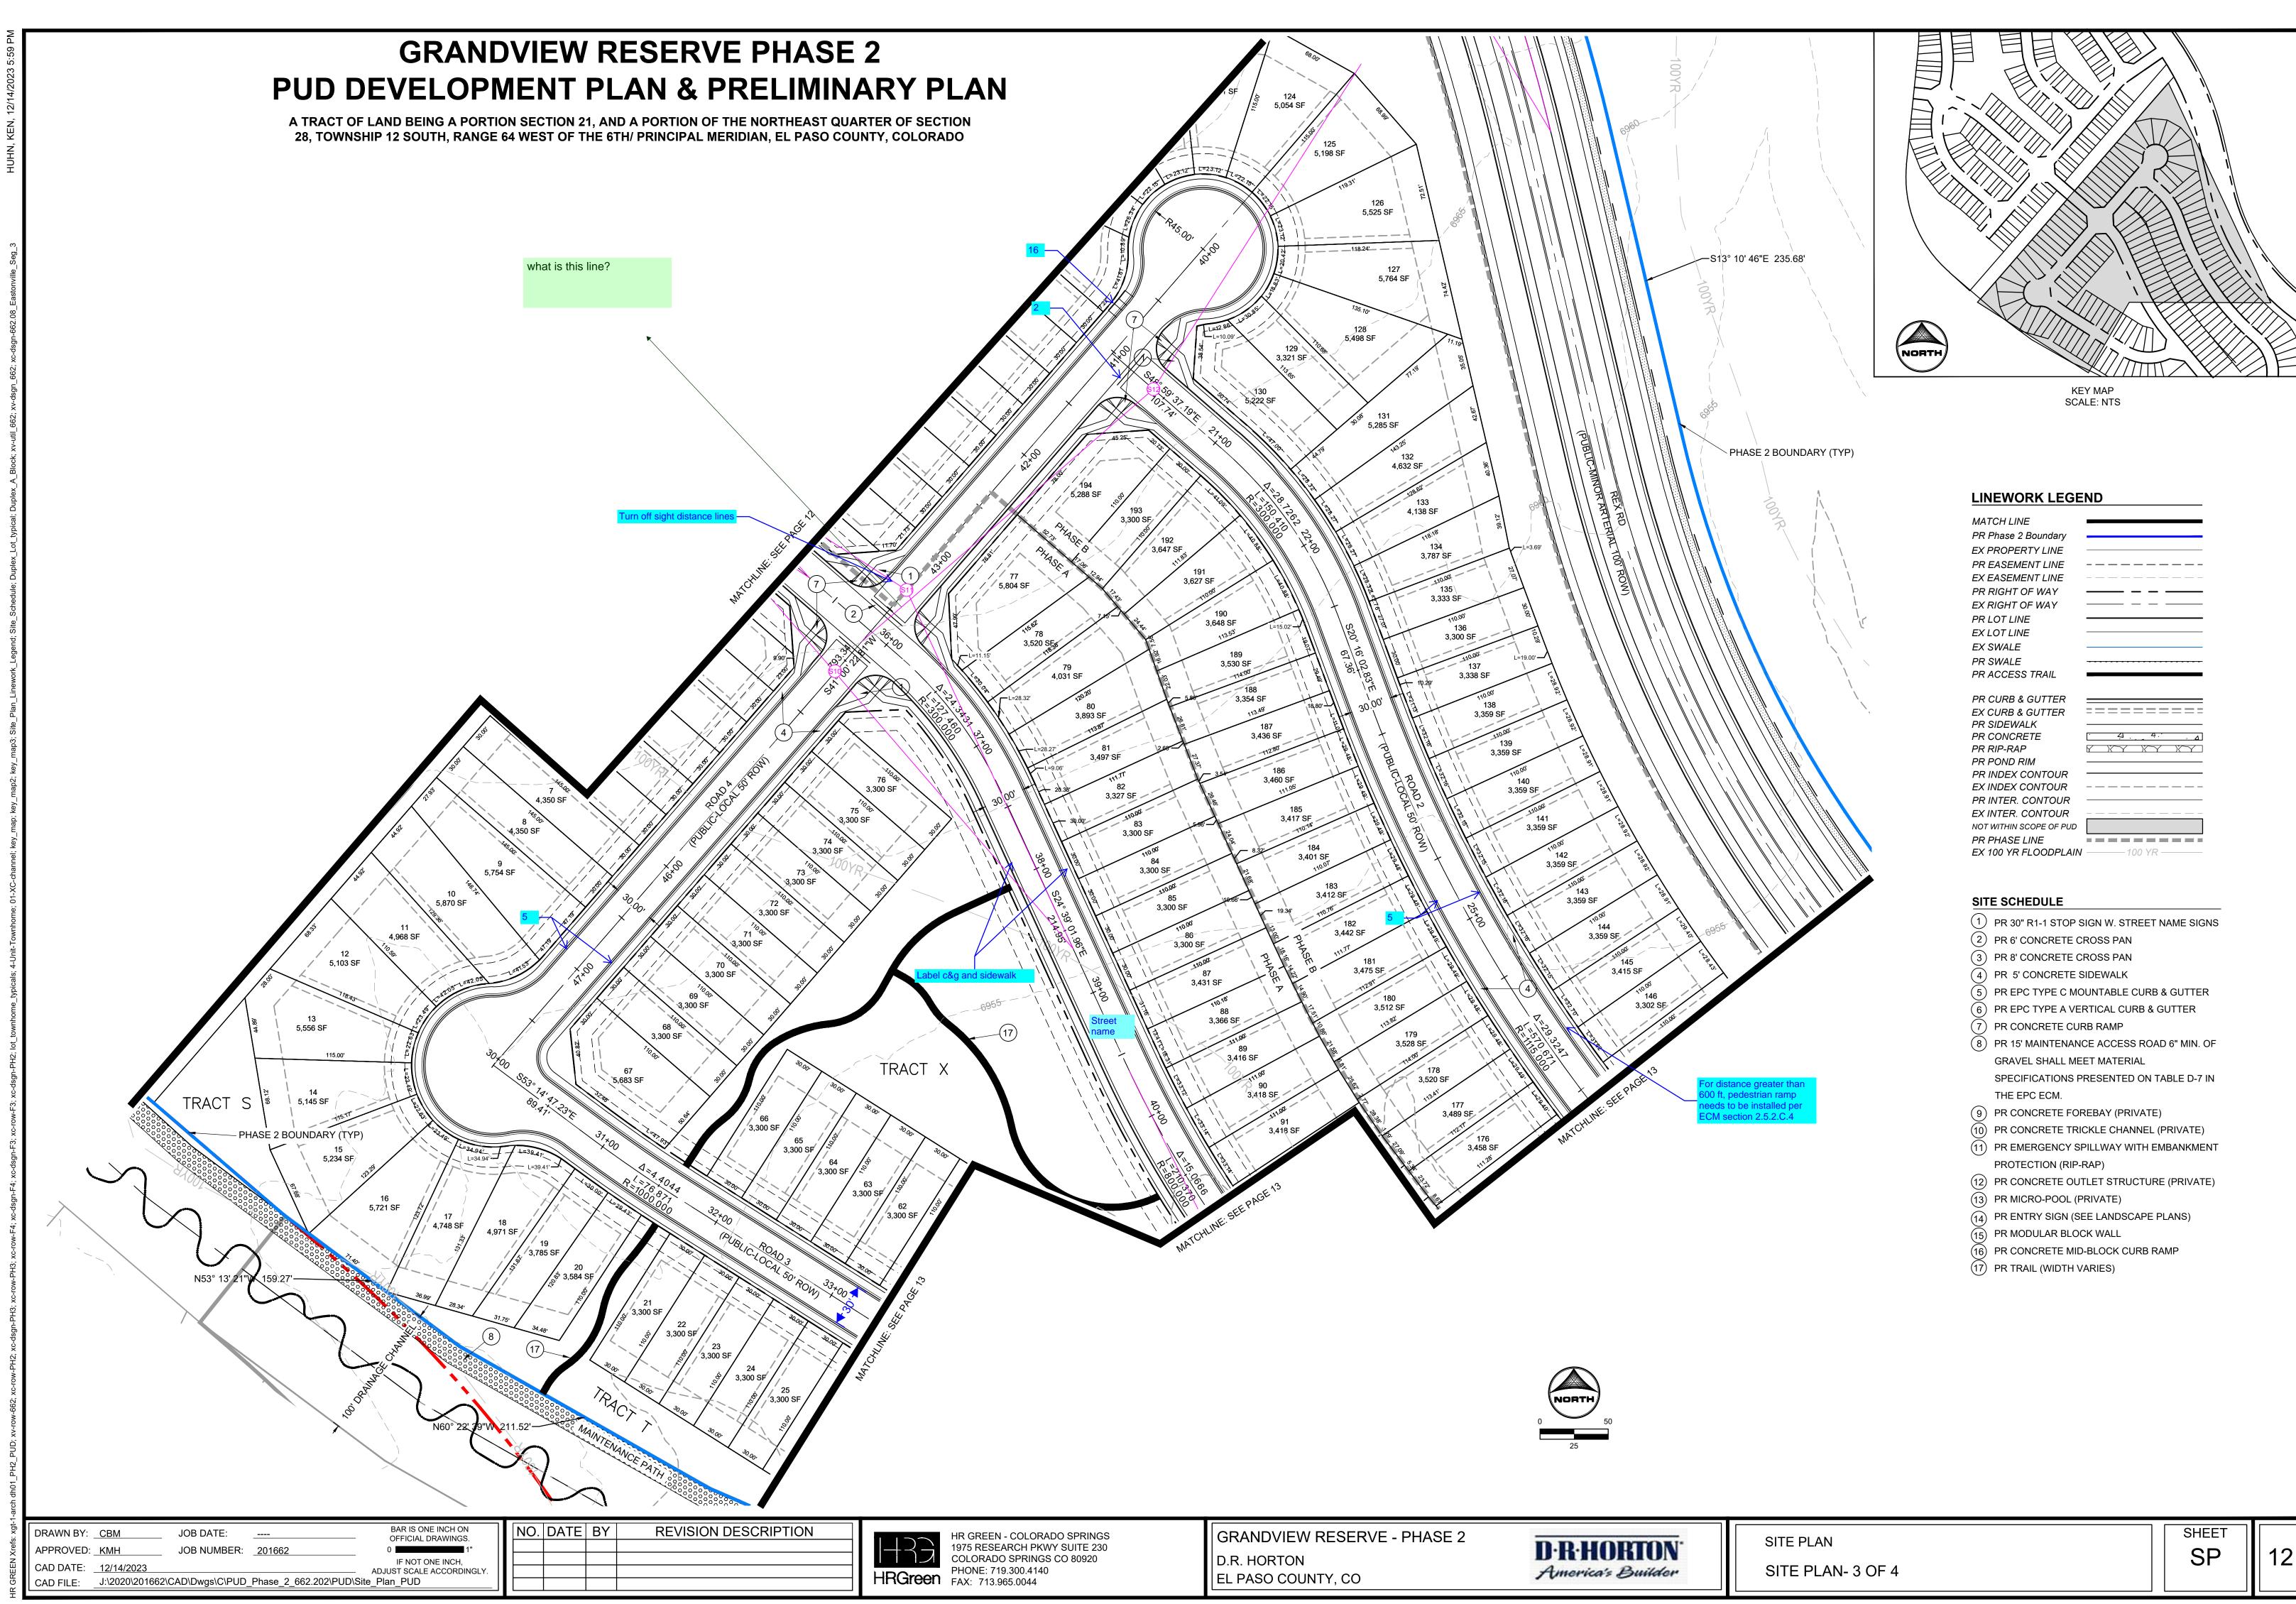

|                                 |
|                                |                                 |
|                                |                                 |
|                                |                                 |
|                                | P NORTH                         |
|                                | × N2 0 150                      |
|                                |                                 |
|                                | 75 update scale- 1 inch equals? |
|                                |                                 |
|                                | SHEET                           |
|                                |                                 |



SITE PLAN parking data OVERALL SITE & PHASING PLAN SHEET SP









## GENERAL LANDSCAPE PLAN NOTES:

- 1. LANDSCAPE IMPROVEMENTS AND MAINTENANCE SHALL BE THE RESPONSIBILITY OF THE METRO DISTRICT OR HOA (HOME OWNERS ASSOCIATION). ALL INTERNAL LANDSCAPE AND OPEN SPACE SHALL BE OWNED AND MAINTAINED BY THE METRO DISTRICT OR HOA (HOME OWNERS ASSOCIATION) AFTER INSTALLATION.
- 2. LANDSCAPE CONTRACTOR SHALL PROVIDE ALL LABOR, MATERIALS AND SERVICES NECESSARY TO FURNISH AND INSTALL LANDSCAPE ELEMENTS AND PLANTINGS AS SPECIFIED HEREIN AND AS SHOWN ON THESE PLANS.
- 3. NO MATERIAL SUBSTITUTIONS SHALL BE MADE WITHOUT LANDSCAPE ARCHITECT'S APPROVAL. ALTERNATE MATERIALS OF SIMILAR SIZE AND CHARACTER MAY BE CONSIDERED IF SPECIFIED PLANT MATERIALS CANNOT BE OBTAINED. OWNER'S REPRESENTATIVE RESERVES THE RIGHT TO REVISE PLANT LIST AS DEEMED NECESSARY.
- 4. ALL PLANT L