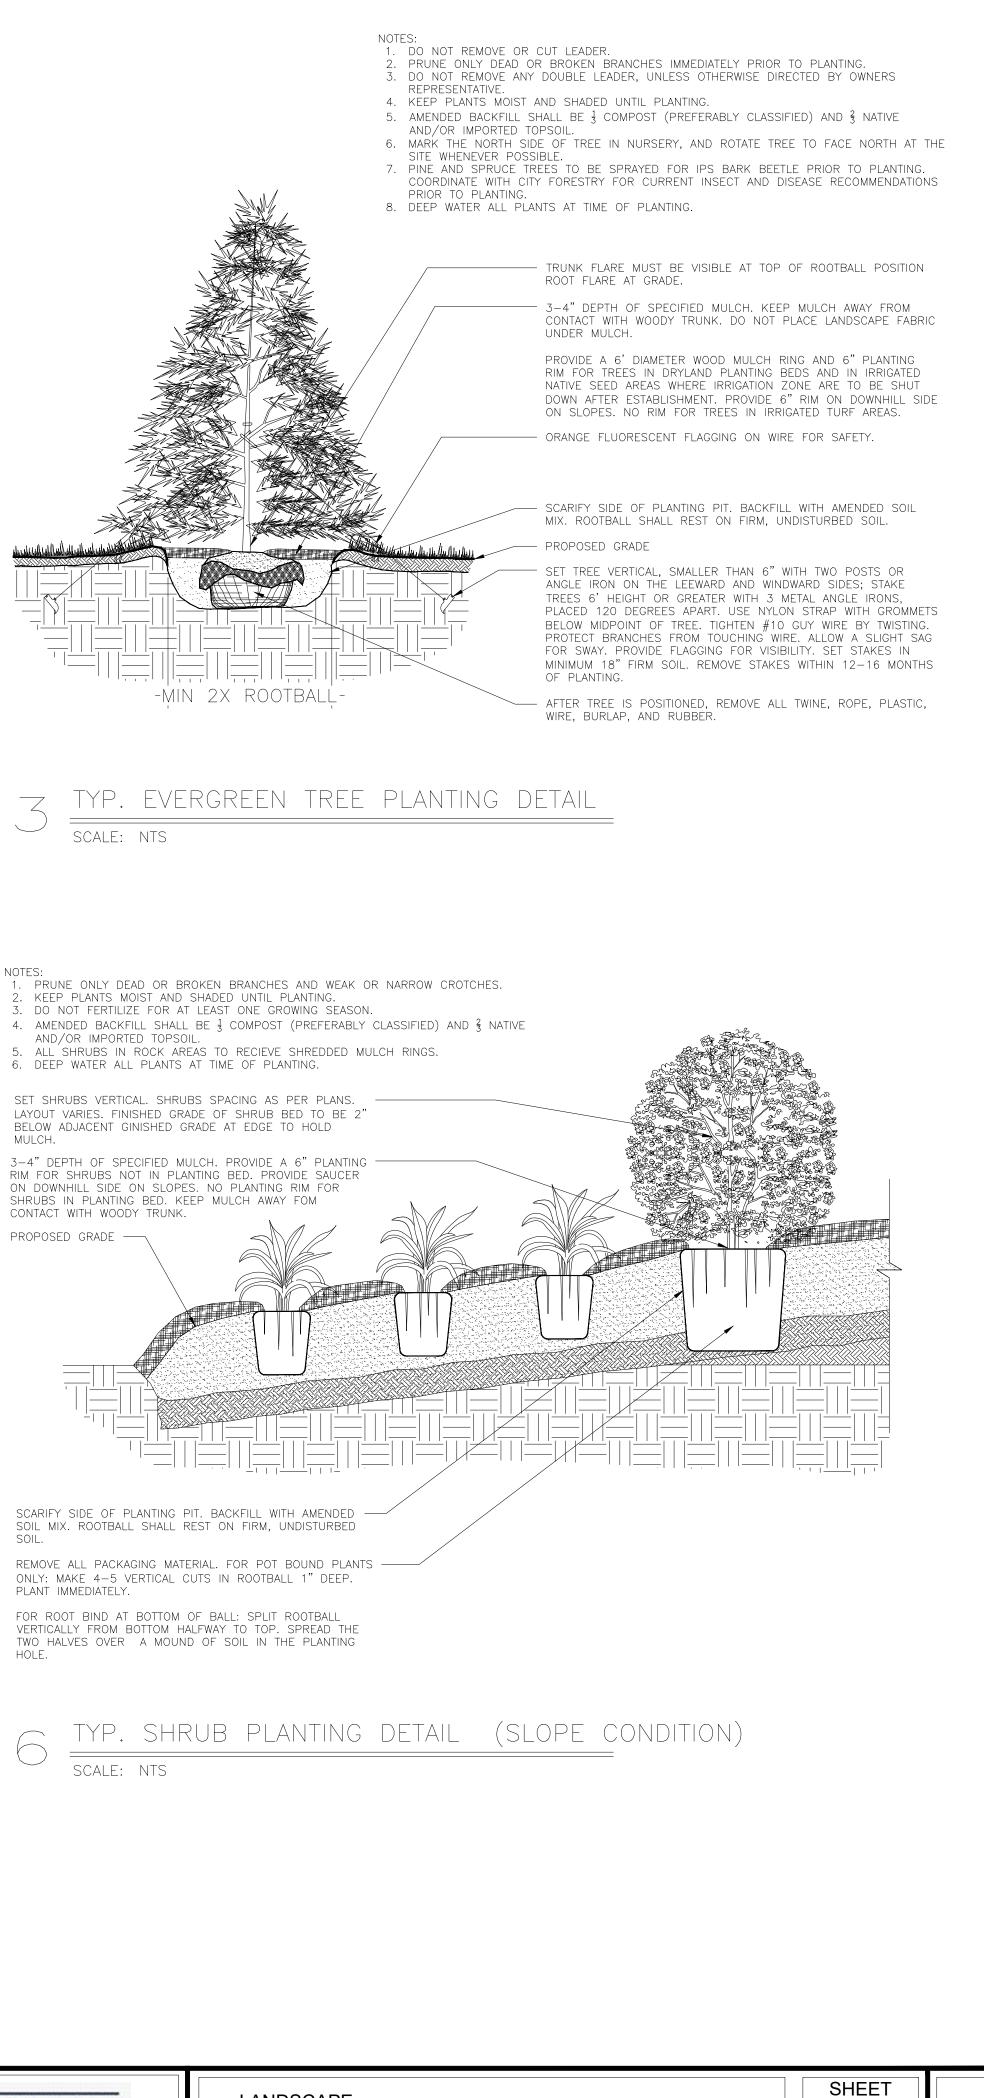

3-4" DEPTH OF SPECIFIED MULCH. PROVIDE A 6" PLANTING RIM FOR SHRUBS NOT IN PLANTING BED. PROVIDE SAUCER ON DOWNHILL SIDE ON SLOPES. NO PLANTING RIM FOR SHRUBS IN PLANTING BED. KEEP MULCH AWAY FOM CONTACT WITH WOODY TRUNK.

PROPOSED GRADE SCARIFY SIDE OF PLANTING PIT. BACKFILL WITH AMENDED SOIL MIX. ROOTBALL SHALL REST ON FIRM, UNDISTURBED SOIL.

- REMOVE ALL PACKAGING MATERIAL. FOR POT BOUND PLANTS ONLY: MAKE 4-5 VERTICAL CUTS IN ROOTBALL 1" DEEP. PLANT IMMEDIATELY.

FOR ROOT BIND AT BOTTOM OF BALL: SPLIT ROOTBALL VERTICALLY FROM BOTTOM HALFWAY TO TOP. SPREAD THE TWO HALVES OVER A MOUND OF SOIL IN THE PLANTING HOLE.



TYP. SHRUB PLANTING DETAIL

SCALE: NTS

HR GREEN - COLORADO SPRINGS 1975 RESEARCH PKWY SUITE 230 COLORADO SPRINGS CO 80920 PHONE: 719.300.4140 HRGreen FAX: 713.965.0044





**D**·**R**·HORTON America's Builder

LANDSCAPE PRELIMINARY LANDSCAPE DETAILS L.08

2′



|            | <ul> <li><u>GUYING STANDARDS</u></li> <li>TWO (2) MODEL 68 DUCKBILL ANCHORS (HOLDING CAPACITY 1100# PER ANCHOR IN NORMAL SOIL.</li> <li>13' OF ½" 7x7 GALVANIZED STEEL CABLE WITH TURNBUCKLE ATTACHED MID-CABLE.</li> <li>½" DIAMETER THIN WALL P.V.C. TUBING (WHITE) 48" MINIMUM LENGTH. ONE (1) REQUIRED/EACH GUY.</li> <li>TWO (2) TURNBUCKLES, EYE AND EYE TYPE, ¾" THREAD DIAMETER WITH 3" TAKE-UP</li> <li>FOUR (4) ½" CABLE CLAMPS, ZINC PLATED (DR-2 STEEL DRIVE ROD 2' LONG WITH ¼" ROUND DRIVING TIP NEEDED TO INSTALL ANCHORS. ONE ROD, NOT INCLUDED IN KIT, DRIVES HUNDREDS OF ANCHORS)</li> <li>TWO (2) RUBBER HOSE TREE COLLARS, 21" LONG, EA.</li> </ul>