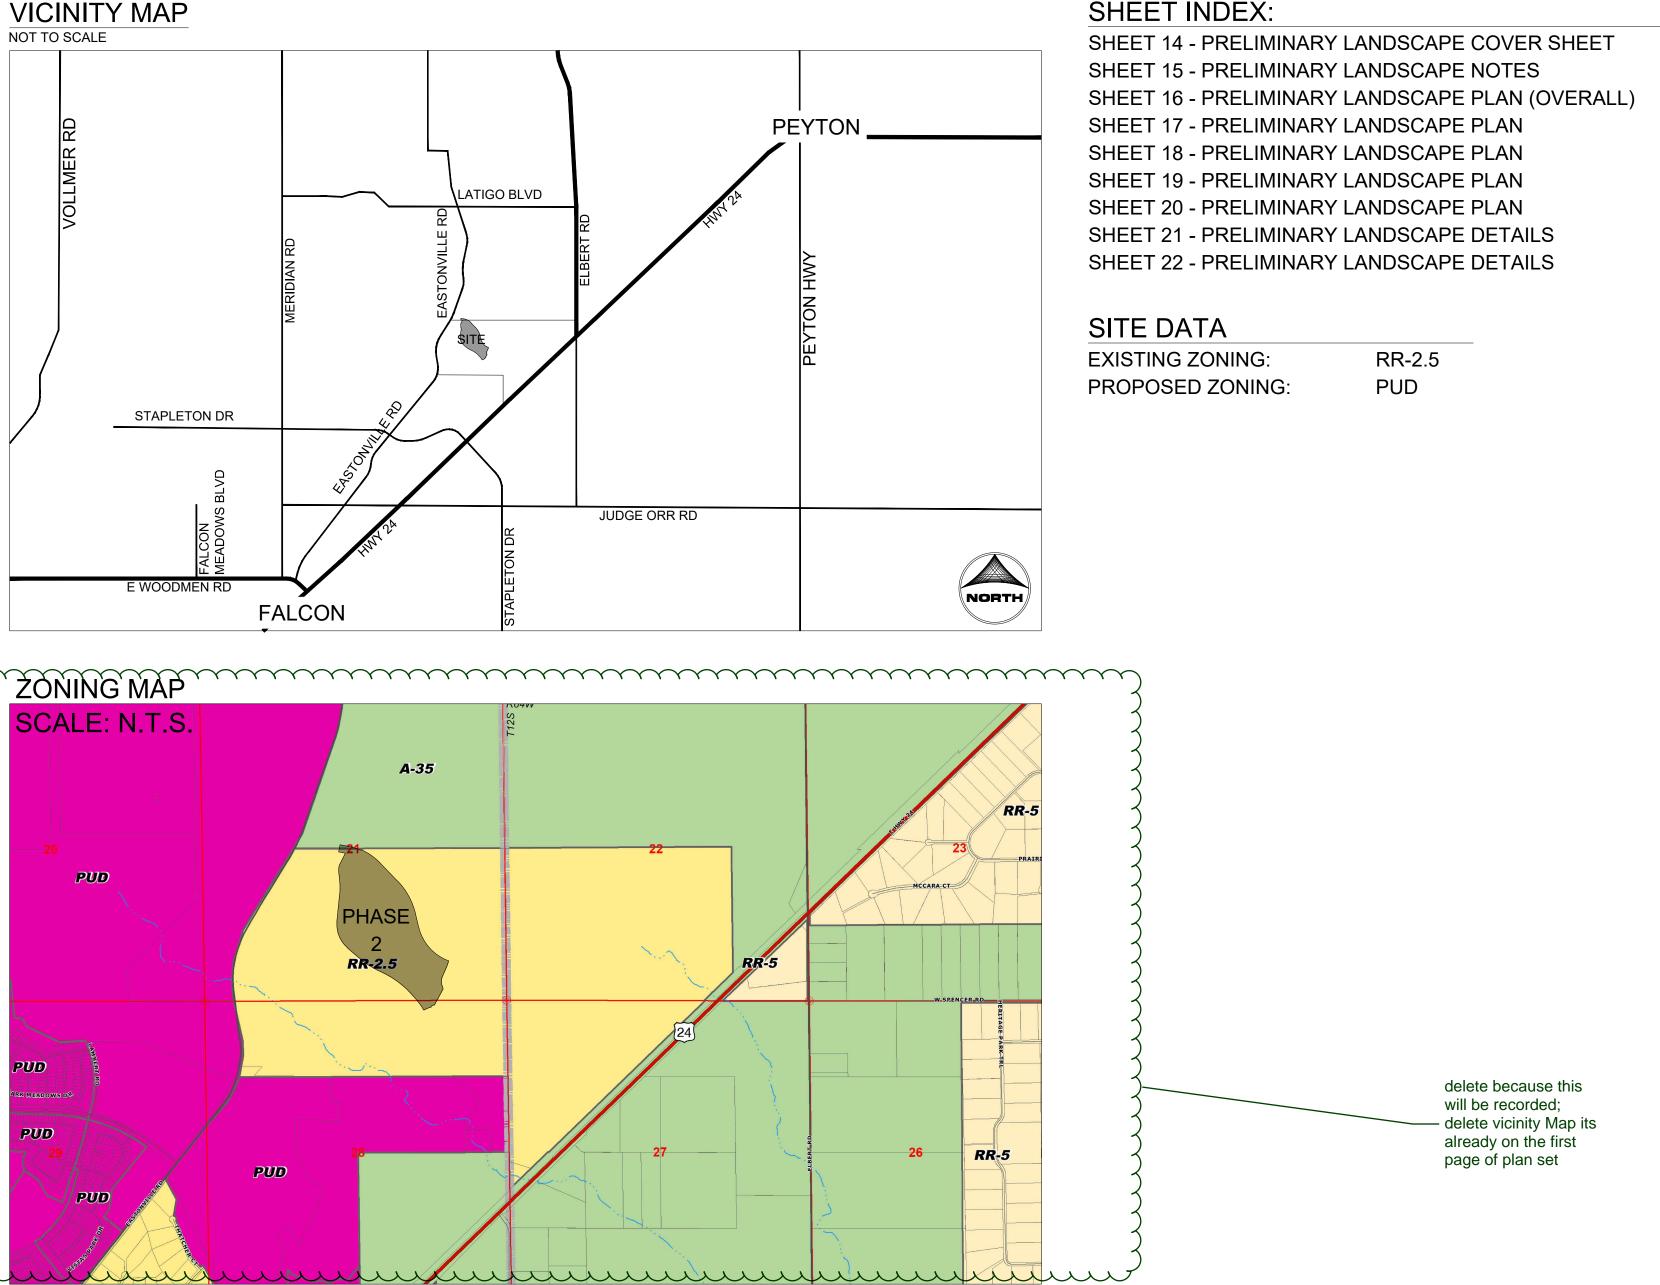

| <text></text>                                                                                                                                                                                                                                                                                                                                                                                                                                                                                                                                                                                                                                                                                                                                                                                                                                                                                                                                                                                                                                                                                                                                                                                                                                                                                                                                                                                                                                                                                                                                                                                                                                                                                                                                                                                                                                                                                                                                                                                                                                                                                                                                                                                                                                                                                                                                                                                                                      | PURPOSE AND INTENT:                                                                                                                                                                                                                                                                                                                                                                                                                                                                                                                                                                                                                                                                                                                                                                                                                                                                                                                                                                                                                                                                                                                                                                                                                                                                                                                                                                                                                                                                                                                                                                                                                                                                                                                                                                                                                                                                                                                                                                                                                                                                                                                                                                                                          | 3                                                                                                                                                                                                                                                                                                                                                                                                                                                                                                                                                                                                                                                                                                                                                                                                                                                                                                                                                                                                                                                                                                                                                                                                                                                                                                                                                                                                                                                                                                                                                                                                                                                                                                                                                                                                                                                                                                                                                                                                                                                                                                                                                                                                                                                                                                                                                                                                                                                                                                                                                                                    |                                                                                                                                                                                                                                                                                                                                                                                                                                                                                                                                                                                                                                                                                                                                                                                                                                                                                                                                                                                                                                                                                                                                                                                                                                                                                                                                                                                                                                                                                                                                                                                                                                                                                                                                                                                                                                                                                                                                                                                                                                                                                                                                                                                                                                                                                                                                                                                                                                                                                                                                                           |
|------------------------------------------------------------------------------------------------------------------------------------------------------------------------------------------------------------------------------------------------------------------------------------------------------------------------------------------------------------------------------------------------------------------------------------------------------------------------------------------------------------------------------------------------------------------------------------------------------------------------------------------------------------------------------------------------------------------------------------------------------------------------------------------------------------------------------------------------------------------------------------------------------------------------------------------------------------------------------------------------------------------------------------------------------------------------------------------------------------------------------------------------------------------------------------------------------------------------------------------------------------------------------------------------------------------------------------------------------------------------------------------------------------------------------------------------------------------------------------------------------------------------------------------------------------------------------------------------------------------------------------------------------------------------------------------------------------------------------------------------------------------------------------------------------------------------------------------------------------------------------------------------------------------------------------------------------------------------------------------------------------------------------------------------------------------------------------------------------------------------------------------------------------------------------------------------------------------------------------------------------------------------------------------------------------------------------------------------------------------------------------------------------------------------------------|------------------------------------------------------------------------------------------------------------------------------------------------------------------------------------------------------------------------------------------------------------------------------------------------------------------------------------------------------------------------------------------------------------------------------------------------------------------------------------------------------------------------------------------------------------------------------------------------------------------------------------------------------------------------------------------------------------------------------------------------------------------------------------------------------------------------------------------------------------------------------------------------------------------------------------------------------------------------------------------------------------------------------------------------------------------------------------------------------------------------------------------------------------------------------------------------------------------------------------------------------------------------------------------------------------------------------------------------------------------------------------------------------------------------------------------------------------------------------------------------------------------------------------------------------------------------------------------------------------------------------------------------------------------------------------------------------------------------------------------------------------------------------------------------------------------------------------------------------------------------------------------------------------------------------------------------------------------------------------------------------------------------------------------------------------------------------------------------------------------------------------------------------------------------------------------------------------------------------|--------------------------------------------------------------------------------------------------------------------------------------------------------------------------------------------------------------------------------------------------------------------------------------------------------------------------------------------------------------------------------------------------------------------------------------------------------------------------------------------------------------------------------------------------------------------------------------------------------------------------------------------------------------------------------------------------------------------------------------------------------------------------------------------------------------------------------------------------------------------------------------------------------------------------------------------------------------------------------------------------------------------------------------------------------------------------------------------------------------------------------------------------------------------------------------------------------------------------------------------------------------------------------------------------------------------------------------------------------------------------------------------------------------------------------------------------------------------------------------------------------------------------------------------------------------------------------------------------------------------------------------------------------------------------------------------------------------------------------------------------------------------------------------------------------------------------------------------------------------------------------------------------------------------------------------------------------------------------------------------------------------------------------------------------------------------------------------------------------------------------------------------------------------------------------------------------------------------------------------------------------------------------------------------------------------------------------------------------------------------------------------------------------------------------------------------------------------------------------------------------------------------------------------------------------------------------------------|-----------------------------------------------------------------------------------------------------------------------------------------------------------------------------------------------------------------------------------------------------------------------------------------------------------------------------------------------------------------------------------------------------------------------------------------------------------------------------------------------------------------------------------------------------------------------------------------------------------------------------------------------------------------------------------------------------------------------------------------------------------------------------------------------------------------------------------------------------------------------------------------------------------------------------------------------------------------------------------------------------------------------------------------------------------------------------------------------------------------------------------------------------------------------------------------------------------------------------------------------------------------------------------------------------------------------------------------------------------------------------------------------------------------------------------------------------------------------------------------------------------------------------------------------------------------------------------------------------------------------------------------------------------------------------------------------------------------------------------------------------------------------------------------------------------------------------------------------------------------------------------------------------------------------------------------------------------------------------------------------------------------------------------------------------------------------------------------------------------------------------------------------------------------------------------------------------------------------------------------------------------------------------------------------------------------------------------------------------------------------------------------------------------------------------------------------------------------------------------------------------------------------------------------------------------|
| <text></text>                                                                                                                                                                                                                                                                                                                                                                                                                                                                                                                                                                                                                                                                                                                                                                                                                                                                                                                                                                                                                                                                                                                                                                                                                                                                                                                                                                                                                                                                                                                                                                                                                                                                                                                                                                                                                                                                                                                                                                                                                                                                                                                                                                                                                                                                                                                                                                                                                      | THE SKETCH PLAN APPROVED BY THE EL PASO BOARD OF COUNTY COMMISSIONERS. ON SEPTEMBER 22, 2020. THE DEVELOP                                                                                                                                                                                                                                                                                                                                                                                                                                                                                                                                                                                                                                                                                                                                                                                                                                                                                                                                                                                                                                                                                                                                                                                                                                                                                                                                                                                                                                                                                                                                                                                                                                                                                                                                                                                                                                                                                                                                                                                                                                                                                                                    | PMENT WILL BE IN HARMONY WITH                                                                                                                                                                                                                                                                                                                                                                                                                                                                                                                                                                                                                                                                                                                                                                                                                                                                                                                                                                                                                                                                                                                                                                                                                                                                                                                                                                                                                                                                                                                                                                                                                                                                                                                                                                                                                                                                                                                                                                                                                                                                                                                                                                                                                                                                                                                                                                                                                                                                                                                                                        |                                                                                                                                                                                                                                                                                                                                                                                                                                                                                                                                                                                                                                                                                                                                                                                                                                                                                                                                                                                                                                                                                                                                                                                                                                                                                                                                                                                                                                                                                                                                                                                                                                                                                                                                                                                                                                                                                                                                                                                                                                                                                                                                                                                                                                                                                                                                                                                                                                                                                                                                                           |
|                                                                                                                                                                                                                                                                                                                                                                                                                                                                                                                                                                                                                                                                                                                                                                                                                                                                                                                                                                                                                                                                                                                                                                                                                                                                                                                                                                                                                                                                                                                                                                                                                                                                                                                                                                                                                                                                                                                                                                                                                                                                                                                                                                                                                                                                                                                                                                                                                                    | AUTHORITY                                                                                                                                                                                                                                                                                                                                                                                                                                                                                                                                                                                                                                                                                                                                                                                                                                                                                                                                                                                                                                                                                                                                                                                                                                                                                                                                                                                                                                                                                                                                                                                                                                                                                                                                                                                                                                                                                                                                                                                                                                                                                                                                                                                                                    | 3                                                                                                                                                                                                                                                                                                                                                                                                                                                                                                                                                                                                                                                                                                                                                                                                                                                                                                                                                                                                                                                                                                                                                                                                                                                                                                                                                                                                                                                                                                                                                                                                                                                                                                                                                                                                                                                                                                                                                                                                                                                                                                                                                                                                                                                                                                                                                                                                                                                                                                                                                                                    |                                                                                                                                                                                                                                                                                                                                                                                                                                                                                                                                                                                                                                                                                                                                                                                                                                                                                                                                                                                                                                                                                                                                                                                                                                                                                                                                                                                                                                                                                                                                                                                                                                                                                                                                                                                                                                                                                                                                                                                                                                                                                                                                                                                                                                                                                                                                                                                                                                                                                                                                                           |
| <form></form>                                                                                                                                                                                                                                                                                                                                                                                                                                                                                                                                                                                                                                                                                                                                                                                                                                                                                                                                                                                                                                                                                                                                                                                                                                                                                                                                                                                                                                                                                                                                                                                                                                                                                                                                                                                                                                                                                                                                                                                                                                                                                                                                                                                                                                                                                                                                                                                                                      | 1972, AS AMENDED.                                                                                                                                                                                                                                                                                                                                                                                                                                                                                                                                                                                                                                                                                                                                                                                                                                                                                                                                                                                                                                                                                                                                                                                                                                                                                                                                                                                                                                                                                                                                                                                                                                                                                                                                                                                                                                                                                                                                                                                                                                                                                                                                                                                                            |                                                                                                                                                                                                                                                                                                                                                                                                                                                                                                                                                                                                                                                                                                                                                                                                                                                                                                                                                                                                                                                                                                                                                                                                                                                                                                                                                                                                                                                                                                                                                                                                                                                                                                                                                                                                                                                                                                                                                                                                                                                                                                                                                                                                                                                                                                                                                                                                                                                                                                                                                                                      | OPMENT ACT OF                                                                                                                                                                                                                                                                                                                                                                                                                                                                                                                                                                                                                                                                                                                                                                                                                                                                                                                                                                                                                                                                                                                                                                                                                                                                                                                                                                                                                                                                                                                                                                                                                                                                                                                                                                                                                                                                                                                                                                                                                                                                                                                                                                                                                                                                                                                                                                                                                                                                                                                                             |
|                                                                                                                                                                                                                                                                                                                                                                                                                                                                                                                                                                                                                                                                                                                                                                                                                                                                                                                                                                                                                                                                                                                                                                                                                                                                                                                                                                                                                                                                                                                                                                                                                                                                                                                                                                                                                                                                                                                                                                                                                                                                                                                                                                                                                                                                                                                                                                                                                                    |                                                                                                                                                                                                                                                                                                                                                                                                                                                                                                                                                                                                                                                                                                                                                                                                                                                                                                                                                                                                                                                                                                                                                                                                                                                                                                                                                                                                                                                                                                                                                                                                                                                                                                                                                                                                                                                                                                                                                                                                                                                                                                                                                                                                                              |                                                                                                                                                                                                                                                                                                                                                                                                                                                                                                                                                                                                                                                                                                                                                                                                                                                                                                                                                                                                                                                                                                                                                                                                                                                                                                                                                                                                                                                                                                                                                                                                                                                                                                                                                                                                                                                                                                                                                                                                                                                                                                                                                                                                                                                                                                                                                                                                                                                                                                                                                                                      | ENT PLAN. AS                                                                                                                                                                                                                                                                                                                                                                                                                                                                                                                                                                                                                                                                                                                                                                                                                                                                                                                                                                                                                                                                                                                                                                                                                                                                                                                                                                                                                                                                                                                                                                                                                                                                                                                                                                                                                                                                                                                                                                                                                                                                                                                                                                                                                                                                                                                                                                                                                                                                                                                                              |
| <form></form>                                                                                                                                                                                                                                                                                                                                                                                                                                                                                                                                                                                                                                                                                                                                                                                                                                                                                                                                                                                                                                                                                                                                                                                                                                                                                                                                                                                                                                                                                                                                                                                                                                                                                                                                                                                                                                                                                                                                                                                                                                                                                                                                                                                                                                                                                                                                                                                                                      | AMENDED AND APPROVED BY THE PLANNING AND COMMUNITY DEVELOPMENT DEPARTMENT DIRECTOR OR BOARD OF COUNT                                                                                                                                                                                                                                                                                                                                                                                                                                                                                                                                                                                                                                                                                                                                                                                                                                                                                                                                                                                                                                                                                                                                                                                                                                                                                                                                                                                                                                                                                                                                                                                                                                                                                                                                                                                                                                                                                                                                                                                                                                                                                                                         |                                                                                                                                                                                                                                                                                                                                                                                                                                                                                                                                                                                                                                                                                                                                                                                                                                                                                                                                                                                                                                                                                                                                                                                                                                                                                                                                                                                                                                                                                                                                                                                                                                                                                                                                                                                                                                                                                                                                                                                                                                                                                                                                                                                                                                                                                                                                                                                                                                                                                                                                                                                      |                                                                                                                                                                                                                                                                                                                                                                                                                                                                                                                                                                                                                                                                                                                                                                                                                                                                                                                                                                                                                                                                                                                                                                                                                                                                                                                                                                                                                                                                                                                                                                                                                                                                                                                                                                                                                                                                                                                                                                                                                                                                                                                                                                                                                                                                                                                                                                                                                                                                                                                                                           |
| <text></text>                                                                                                                                                                                                                                                                                                                                                                                                                                                                                                                                                                                                                                                                                                                                                                                                                                                                                                                                                                                                                                                                                                                                                                                                                                                                                                                                                                                                                                                                                                                                                                                                                                                                                                                                                                                                                                                                                                                                                                                                                                                                                                                                                                                                                                                                                                                                                                                                                      | THE ADOPTION OF THIS DEVELOPMENT PLAN SHALL EVIDENCE THE FINDINGS AND DECISIONS OF THE EL PASO COUNTY BOAR                                                                                                                                                                                                                                                                                                                                                                                                                                                                                                                                                                                                                                                                                                                                                                                                                                                                                                                                                                                                                                                                                                                                                                                                                                                                                                                                                                                                                                                                                                                                                                                                                                                                                                                                                                                                                                                                                                                                                                                                                                                                                                                   |                                                                                                                                                                                                                                                                                                                                                                                                                                                                                                                                                                                                                                                                                                                                                                                                                                                                                                                                                                                                                                                                                                                                                                                                                                                                                                                                                                                                                                                                                                                                                                                                                                                                                                                                                                                                                                                                                                                                                                                                                                                                                                                                                                                                                                                                                                                                                                                                                                                                                                                                                                                      |                                                                                                                                                                                                                                                                                                                                                                                                                                                                                                                                                                                                                                                                                                                                                                                                                                                                                                                                                                                                                                                                                                                                                                                                                                                                                                                                                                                                                                                                                                                                                                                                                                                                                                                                                                                                                                                                                                                                                                                                                                                                                                                                                                                                                                                                                                                                                                                                                                                                                                                                                           |
| <form></form>                                                                                                                                                                                                                                                                                                                                                                                                                                                                                                                                                                                                                                                                                                                                                                                                                                                                                                                                                                                                                                                                                                                                                                                                                                                                                                                                                                                                                                                                                                                                                                                                                                                                                                                                                                                                                                                                                                                                                                                                                                                                                                                                                                                                                                                                                                                                                                                                                      | APPLICABLE SMALL AREA PLAN(S); IS AUTHORIZED UNDER THE PROVISION OF THE EL PASO COUNTY LAND DEVELOPMENT COL                                                                                                                                                                                                                                                                                                                                                                                                                                                                                                                                                                                                                                                                                                                                                                                                                                                                                                                                                                                                                                                                                                                                                                                                                                                                                                                                                                                                                                                                                                                                                                                                                                                                                                                                                                                                                                                                                                                                                                                                                                                                                                                  | DE; AND THAT THE EL PASO COUN                                                                                                                                                                                                                                                                                                                                                                                                                                                                                                                                                                                                                                                                                                                                                                                                                                                                                                                                                                                                                                                                                                                                                                                                                                                                                                                                                                                                                                                                                                                                                                                                                                                                                                                                                                                                                                                                                                                                                                                                                                                                                                                                                                                                                                                                                                                                                                                                                                                                                                                                                        |                                                                                                                                                                                                                                                                                                                                                                                                                                                                                                                                                                                                                                                                                                                                                                                                                                                                                                                                                                                                                                                                                                                                                                                                                                                                                                                                                                                                                                                                                                                                                                                                                                                                                                                                                                                                                                                                                                                                                                                                                                                                                                                                                                                                                                                                                                                                                                                                                                                                                                                                                           |
| Provide The Deficiency The Deficien                                                                                                                                                                                                                                                                                                      |                                                                                                                                                                                                                                                                                                                                                                                                                                                                                                                                                                                                                                                                                                                                                                                                                                                                                                                                                                                                                                                                                                                                                                                                                                                                                                                                                                                                                                                                                                                                                                                                                                                                                                                                                                                                                                                                                                                                                                                                                                                                                                                                                                                                                              |                                                                                                                                                                                                                                                                                                                                                                                                                                                                                                                                                                                                                                                                                                                                                                                                                                                                                                                                                                                                                                                                                                                                                                                                                                                                                                                                                                                                                                                                                                                                                                                                                                                                                                                                                                                                                                                                                                                                                                                                                                                                                                                                                                                                                                                                                                                                                                                                                                                                                                                                                                                      |                                                                                                                                                                                                                                                                                                                                                                                                                                                                                                                                                                                                                                                                                                                                                                                                                                                                                                                                                                                                                                                                                                                                                                                                                                                                                                                                                                                                                                                                                                                                                                                                                                                                                                                                                                                                                                                                                                                                                                                                                                                                                                                                                                                                                                                                                                                                                                                                                                                                                                                                                           |
| ENGINEENE  Superconstruction  S                                                                                                                                                                                                                                                                                                      | PROVISIONS OF THIS DEVELOPMENT PLAN DO NOT ADDRESS A PARTICULAR SUBJECT, THE RELEVANT PROVISIONS OF THE EL AMENDED AND IN EFFECT AT THE TIME OF THE PUD PLAN APPROVAL (OR OWNER ACKNOWLEDGE THE PUD CHANGES WITH TH                                                                                                                                                                                                                                                                                                                                                                                                                                                                                                                                                                                                                                                                                                                                                                                                                                                                                                                                                                                                                                                                                                                                                                                                                                                                                                                                                                                                                                                                                                                                                                                                                                                                                                                                                                                                                                                                                                                                                                                                          | PASO COUNTY DAND DEVELOPME                                                                                                                                                                                                                                                                                                                                                                                                                                                                                                                                                                                                                                                                                                                                                                                                                                                                                                                                                                                                                                                                                                                                                                                                                                                                                                                                                                                                                                                                                                                                                                                                                                                                                                                                                                                                                                                                                                                                                                                                                                                                                                                                                                                                                                                                                                                                                                                                                                                                                                                                                           | ENT CODE, AS                                                                                                                                                                                                                                                                                                                                                                                                                                                                                                                                                                                                                                                                                                                                                                                                                                                                                                                                                                                                                                                                                                                                                                                                                                                                                                                                                                                                                                                                                                                                                                                                                                                                                                                                                                                                                                                                                                                                                                                                                                                                                                                                                                                                                                                                                                                                                                                                                                                                                                                                              |
| The number of the transmission of the decount of the control of the decount of th                                                                                                                                                                                                                                                                                                     |                                                                                                                                                                                                                                                                                                                                                                                                                                                                                                                                                                                                                                                                                                                                                                                                                                                                                                                                                                                                                                                                                                                                                                                                                                                                                                                                                                                                                                                                                                                                                                                                                                                                                                                                                                                                                                                                                                                                                                                                                                                                                                                                                                                                                              | }                                                                                                                                                                                                                                                                                                                                                                                                                                                                                                                                                                                                                                                                                                                                                                                                                                                                                                                                                                                                                                                                                                                                                                                                                                                                                                                                                                                                                                                                                                                                                                                                                                                                                                                                                                                                                                                                                                                                                                                                                                                                                                                                                                                                                                                                                                                                                                                                                                                                                                                                                                                    | shrink header fo                                                                                                                                                                                                                                                                                                                                                                                                                                                                                                                                                                                                                                                                                                                                                                                                                                                                                                                                                                                                                                                                                                                                                                                                                                                                                                                                                                                                                                                                                                                                                                                                                                                                                                                                                                                                                                                                                                                                                                                                                                                                                                                                                                                                                                                                                                                                                                                                                                                                                                                                          |
|                                                                                                                                                                                                                                                                                                                                                                                                                                                                                                                                                                                                                                                                                                                                                                                                                                                                                                                                                                                                                                                                                                                                                                                                                                                                                                                                                                                                                                                                                                                                                                                                                                                                                                                                                                                                                                                                                                                                                                                                                                                                                                                                                                                                                                                                                                                                                                                                                                    | DEVELOPMENT PLAN, THE PROVISIONS OF THIS PLAN RELATING TO THE USE OF LAND AND THE LOCATION OF COMMON OPEN                                                                                                                                                                                                                                                                                                                                                                                                                                                                                                                                                                                                                                                                                                                                                                                                                                                                                                                                                                                                                                                                                                                                                                                                                                                                                                                                                                                                                                                                                                                                                                                                                                                                                                                                                                                                                                                                                                                                                                                                                                                                                                                    | SPACE SHALL RUN IN FAVOR OF E                                                                                                                                                                                                                                                                                                                                                                                                                                                                                                                                                                                                                                                                                                                                                                                                                                                                                                                                                                                                                                                                                                                                                                                                                                                                                                                                                                                                                                                                                                                                                                                                                                                                                                                                                                                                                                                                                                                                                                                                                                                                                                                                                                                                                                                                                                                                                                                                                                                                                                                                                        | Y OF THIS                                                                                                                                                                                                                                                                                                                                                                                                                                                                                                                                                                                                                                                                                                                                                                                                                                                                                                                                                                                                                                                                                                                                                                                                                                                                                                                                                                                                                                                                                                                                                                                                                                                                                                                                                                                                                                                                                                                                                                                                                                                                                                                                                                                                                                                                                                                                                                                                                                                                                                                                                 |
| Interest before the device of the control of the                                                                                                                                                                                                                                                                                                        |                                                                                                                                                                                                                                                                                                                                                                                                                                                                                                                                                                                                                                                                                                                                                                                                                                                                                                                                                                                                                                                                                                                                                                                                                                                                                                                                                                                                                                                                                                                                                                                                                                                                                                                                                                                                                                                                                                                                                                                                                                                                                                                                                                                                                              | THERWISE GRANTED BY LAW.                                                                                                                                                                                                                                                                                                                                                                                                                                                                                                                                                                                                                                                                                                                                                                                                                                                                                                                                                                                                                                                                                                                                                                                                                                                                                                                                                                                                                                                                                                                                                                                                                                                                                                                                                                                                                                                                                                                                                                                                                                                                                                                                                                                                                                                                                                                                                                                                                                                                                                                                                             |                                                                                                                                                                                                                                                                                                                                                                                                                                                                                                                                                                                                                                                                                                                                                                                                                                                                                                                                                                                                                                                                                                                                                                                                                                                                                                                                                                                                                                                                                                                                                                                                                                                                                                                                                                                                                                                                                                                                                                                                                                                                                                                                                                                                                                                                                                                                                                                                                                                                                                                                                           |
|                                                                                                                                                                                                                                                                                                                                                                                                                                                                                                                                                                                                                                                                                                                                                                                                                                                                                                                                                                                                                                                                                                                                                                                                                                                                                                                                                                                                                                                                                                                                                                                                                                                                                                                                                                                                                                                                                                                                                                                                                                                                                                                                                                                                                                                                                                                                                                                                                                    |                                                                                                                                                                                                                                                                                                                                                                                                                                                                                                                                                                                                                                                                                                                                                                                                                                                                                                                                                                                                                                                                                                                                                                                                                                                                                                                                                                                                                                                                                                                                                                                                                                                                                                                                                                                                                                                                                                                                                                                                                                                                                                                                                                                                                              | THE PROVISION WHICH IS MOST RE                                                                                                                                                                                                                                                                                                                                                                                                                                                                                                                                                                                                                                                                                                                                                                                                                                                                                                                                                                                                                                                                                                                                                                                                                                                                                                                                                                                                                                                                                                                                                                                                                                                                                                                                                                                                                                                                                                                                                                                                                                                                                                                                                                                                                                                                                                                                                                                                                                                                                                                                                       | ESTRICTIVE OR                                                                                                                                                                                                                                                                                                                                                                                                                                                                                                                                                                                                                                                                                                                                                                                                                                                                                                                                                                                                                                                                                                                                                                                                                                                                                                                                                                                                                                                                                                                                                                                                                                                                                                                                                                                                                                                                                                                                                                                                                                                                                                                                                                                                                                                                                                                                                                                                                                                                                                                                             |
| Settemportantic data a the Maximum end of the Control of the Co                                                                                                                                                                                                                                                                                                        |                                                                                                                                                                                                                                                                                                                                                                                                                                                                                                                                                                                                                                                                                                                                                                                                                                                                                                                                                                                                                                                                                                                                                                                                                                                                                                                                                                                                                                                                                                                                                                                                                                                                                                                                                                                                                                                                                                                                                                                                                                                                                                                                                                                                                              | 3                                                                                                                                                                                                                                                                                                                                                                                                                                                                                                                                                                                                                                                                                                                                                                                                                                                                                                                                                                                                                                                                                                                                                                                                                                                                                                                                                                                                                                                                                                                                                                                                                                                                                                                                                                                                                                                                                                                                                                                                                                                                                                                                                                                                                                                                                                                                                                                                                                                                                                                                                                                    |                                                                                                                                                                                                                                                                                                                                                                                                                                                                                                                                                                                                                                                                                                                                                                                                                                                                                                                                                                                                                                                                                                                                                                                                                                                                                                                                                                                                                                                                                                                                                                                                                                                                                                                                                                                                                                                                                                                                                                                                                                                                                                                                                                                                                                                                                                                                                                                                                                                                                                                                                           |
| RECIDENTISTIC DECEMPTORY OF THE ELAND CONTRIPUTED SETURATION OF THE DAY OF THE DAY OF THE DAY OF THE TAY THE ALL OF A THE ACTION AND THE ALL ORDER VIEW OF THE TAY THE ALL OF THE ACTION AND THE ALL ONE ALL ONE ALL OTHER ALL ONE ALL OTHER ALL ONE ALL ONE ALL OTHER ALL ONE ALL ONE ALL OTHER ALL ONE ALL OTHER ALL ONE ALL ONE ALL OTHER ALL ONE ALL OTHER ALL ONE ALL ONE ALL OTHER ALL ONE ALL ONE ALL OTHER ALL ONE ALL                                                                                                                                                                                                                                                                                                     | SPECIFIED PLANNING AREAS IS THE MAXIMUM DEVELOPMENT REQUESTED FOR PLATTING OR CONSTRUCTION (PLUS ANY APPL                                                                                                                                                                                                                                                                                                                                                                                                                                                                                                                                                                                                                                                                                                                                                                                                                                                                                                                                                                                                                                                                                                                                                                                                                                                                                                                                                                                                                                                                                                                                                                                                                                                                                                                                                                                                                                                                                                                                                                                                                                                                                                                    | ROVED DENSITY <b>)</b> RANSFERS). THI                                                                                                                                                                                                                                                                                                                                                                                                                                                                                                                                                                                                                                                                                                                                                                                                                                                                                                                                                                                                                                                                                                                                                                                                                                                                                                                                                                                                                                                                                                                                                                                                                                                                                                                                                                                                                                                                                                                                                                                                                                                                                                                                                                                                                                                                                                                                                                                                                                                                                                                                                | E ACTUAL                                                                                                                                                                                                                                                                                                                                                                                                                                                                                                                                                                                                                                                                                                                                                                                                                                                                                                                                                                                                                                                                                                                                                                                                                                                                                                                                                                                                                                                                                                                                                                                                                                                                                                                                                                                                                                                                                                                                                                                                                                                                                                                                                                                                                                                                                                                                                                                                                                                                                                                                                  |
| Example of the control band multiple of the large of t                                                                                                                                                                                                                                                                                                        | REQUIREMENTS OF THE BOARD OF COUNTY COMMISSIONERS                                                                                                                                                                                                                                                                                                                                                                                                                                                                                                                                                                                                                                                                                                                                                                                                                                                                                                                                                                                                                                                                                                                                                                                                                                                                                                                                                                                                                                                                                                                                                                                                                                                                                                                                                                                                                                                                                                                                                                                                                                                                                                                                                                            |                                                                                                                                                                                                                                                                                                                                                                                                                                                                                                                                                                                                                                                                                                                                                                                                                                                                                                                                                                                                                                                                                                                                                                                                                                                                                                                                                                                                                                                                                                                                                                                                                                                                                                                                                                                                                                                                                                                                                                                                                                                                                                                                                                                                                                                                                                                                                                                                                                                                                                                                                                                      | UTTER                                                                                                                                                                                                                                                                                                                                                                                                                                                                                                                                                                                                                                                                                                                                                                                                                                                                                                                                                                                                                                                                                                                                                                                                                                                                                                                                                                                                                                                                                                                                                                                                                                                                                                                                                                                                                                                                                                                                                                                                                                                                                                                                                                                                                                                                                                                                                                                                                                                                                                                                                     |
| Derentigen in deren der der Ausgehalt deren overhalt inter sein konf Proceeders:                                                                                                                                                                                                                                                                                                                                                                                                                                                                                                                                                                                                                                                                                                                                                                                                                                                                                                                                                                                                                                                                                                                                                                                                                                                                                                                                                                                                                                                                                                                                                                                                                                                                                                                                                                                                                                                                                                                                                                                                                                                                                                                                                                                                                                                                                                                                                   | AT THE TIME OF ANY FINAL PLAT APPLICATION, THE APPLICANT SHALL PROVIDE A SUMMARY OF THE DEVELOPMENT, TO DATE,                                                                                                                                                                                                                                                                                                                                                                                                                                                                                                                                                                                                                                                                                                                                                                                                                                                                                                                                                                                                                                                                                                                                                                                                                                                                                                                                                                                                                                                                                                                                                                                                                                                                                                                                                                                                                                                                                                                                                                                                                                                                                                                | TO PLANNING AND COMMUNITY D                                                                                                                                                                                                                                                                                                                                                                                                                                                                                                                                                                                                                                                                                                                                                                                                                                                                                                                                                                                                                                                                                                                                                                                                                                                                                                                                                                                                                                                                                                                                                                                                                                                                                                                                                                                                                                                                                                                                                                                                                                                                                                                                                                                                                                                                                                                                                                                                                                                                                                                                                          | DEVELOPMENT                                                                                                                                                                                                                                                                                                                                                                                                                                                                                                                                                                                                                                                                                                                                                                                                                                                                                                                                                                                                                                                                                                                                                                                                                                                                                                                                                                                                                                                                                                                                                                                                                                                                                                                                                                                                                                                                                                                                                                                                                                                                                                                                                                                                                                                                                                                                                                                                                                                                                                                                               |
| are both and<br>set both and<br>se | DEPARTMENT, IN ORDER TO ASSURE MAXIMUM DEVELOPMENT LIMITS ARE NOT EXCEEDED.                                                                                                                                                                                                                                                                                                                                                                                                                                                                                                                                                                                                                                                                                                                                                                                                                                                                                                                                                                                                                                                                                                                                                                                                                                                                                                                                                                                                                                                                                                                                                                                                                                                                                                                                                                                                                                                                                                                                                                                                                                                                                                                                                  | 3                                                                                                                                                                                                                                                                                                                                                                                                                                                                                                                                                                                                                                                                                                                                                                                                                                                                                                                                                                                                                                                                                                                                                                                                                                                                                                                                                                                                                                                                                                                                                                                                                                                                                                                                                                                                                                                                                                                                                                                                                                                                                                                                                                                                                                                                                                                                                                                                                                                                                                                                                                                    | lf each unit i                                                                                                                                                                                                                                                                                                                                                                                                                                                                                                                                                                                                                                                                                                                                                                                                                                                                                                                                                                                                                                                                                                                                                                                                                                                                                                                                                                                                                                                                                                                                                                                                                                                                                                                                                                                                                                                                                                                                                                                                                                                                                                                                                                                                                                                                                                                                                                                                                                                                                                                                            |
| Adduction with the Landown and basis of section 21. And a vertice that and with the section 21. The Submittee of the section 21. The                                                                                                                                                                                                                                                                                                     | THE STANDARD ZONING REQUIREMENTS OF THE EL PASO COUNTY LAND DEVELOPMENT CODE INCLUDING OFF-STREET PARKI                                                                                                                                                                                                                                                                                                                                                                                                                                                                                                                                                                                                                                                                                                                                                                                                                                                                                                                                                                                                                                                                                                                                                                                                                                                                                                                                                                                                                                                                                                                                                                                                                                                                                                                                                                                                                                                                                                                                                                                                                                                                                                                      | NG, LANDSCAPING, SITE DEVELOP                                                                                                                                                                                                                                                                                                                                                                                                                                                                                                                                                                                                                                                                                                                                                                                                                                                                                                                                                                                                                                                                                                                                                                                                                                                                                                                                                                                                                                                                                                                                                                                                                                                                                                                                                                                                                                                                                                                                                                                                                                                                                                                                                                                                                                                                                                                                                                                                                                                                                                                                                        | are both atta                                                                                                                                                                                                                                                                                                                                                                                                                                                                                                                                                                                                                                                                                                                                                                                                                                                                                                                                                                                                                                                                                                                                                                                                                                                                                                                                                                                                                                                                                                                                                                                                                                                                                                                                                                                                                                                                                                                                                                                                                                                                                                                                                                                                                                                                                                                                                                                                                                                                                                                                             |
| <ul> <li>ENVIRONMENTAL NOTE:</li> <li>Influence influence influence</li></ul>                                                                                                                                                                                                                                                                                                    | ACCESSORY AND TEMPORARY USES, BY SPECIAL REVIEW AND VARIANCE PROCESSES SHALL APPLY TO THIS PUD, EXCEPT AS                                                                                                                                                                                                                                                                                                                                                                                                                                                                                                                                                                                                                                                                                                                                                                                                                                                                                                                                                                                                                                                                                                                                                                                                                                                                                                                                                                                                                                                                                                                                                                                                                                                                                                                                                                                                                                                                                                                                                                                                                                                                                                                    | MODIFIED BY THE PUD.                                                                                                                                                                                                                                                                                                                                                                                                                                                                                                                                                                                                                                                                                                                                                                                                                                                                                                                                                                                                                                                                                                                                                                                                                                                                                                                                                                                                                                                                                                                                                                                                                                                                                                                                                                                                                                                                                                                                                                                                                                                                                                                                                                                                                                                                                                                                                                                                                                                                                                                                                                 | by Code def                                                                                                                                                                                                                                                                                                                                                                                                                                                                                                                                                                                                                                                                                                                                                                                                                                                                                                                                                                                                                                                                                                                                                                                                                                                                                                                                                                                                                                                                                                                                                                                                                                                                                                                                                                                                                                                                                                                                                                                                                                                                                                                                                                                                                                                                                                                                                                                                                                                                                                                                               |
| these can be regular         Strange quedet         Stranget quedet         Stranget q                                                                                                                                                                                                                                                                                                          | REQUIREMENTS, IF ANY, OF APPLICABLE AGENCIES INCLUDING, BUT NOT LIMITED TO, THE COLORADO DIVISION OF WILL<br>TRANSPORTATION, U.S. ARMY CORPS OF ENGINEERS AND THE U.S. FISH AND WILDLIFE SERVICE REGARDING THE ENDA<br>PARTICULARLY AS IT RELATES TO THE LISTED SPECIES (E.G. PREBLE'S MEADOW JUMPING MOUSE).                                                                                                                                                                                                                                                                                                                                                                                                                                                                                                                                                                                                                                                                                                                                                                                                                                                                                                                                                                                                                                                                                                                                                                                                                                                                                                                                                                                                                                                                                                                                                                                                                                                                                                                                                                                                                                                                                                                | UIREMENTS, AND OTHER AGENCY<br>DLIFE, COLORADO DEPARTMENT (                                                                                                                                                                                                                                                                                                                                                                                                                                                                                                                                                                                                                                                                                                                                                                                                                                                                                                                                                                                                                                                                                                                                                                                                                                                                                                                                                                                                                                                                                                                                                                                                                                                                                                                                                                                                                                                                                                                                                                                                                                                                                                                                                                                                                                                                                                                                                                                                                                                                                                                          | throughout r                                                                                                                                                                                                                                                                                                                                                                                                                                                                                                                                                                                                                                                                                                                                                                                                                                                                                                                                                                                                                                                                                                                                                                                                                                                                                                                                                                                                                                                                                                                                                                                                                                                                                                                                                                                                                                                                                                                                                                                                                                                                                                                                                                                                                                                                                                                                                                                                                                                                                                                                              |
| CALCULATION CONTRACTOR                                                                                                                                                                                                                                                                                                     | REQUIREMENTS, IF ANY, OF APPLICABLE AGENCIES INCLUDING, BUT NOT LIMITED TO, THE COLORADO DIVISION OF WILL<br>TRANSPORTATION, U.S. ARMY CORPS OF ENGINEERS AND THE U.S. FISH AND WILDLIFE SERVICE REGARDING THE ENDA<br>PARTICULARLY AS IT RELATES TO THE LISTED SPECIES (E.G. PREBLE'S MEADOW JUMPING MOUSE).<br><b>ADA NOTE:</b><br>1. THE SUBDIVIDER / DEVELOPER HAS FAMILIARIZED ITSELF WITH THE CURRENT AMERICANS WITH DISABILITIES ACT (ADA<br>STANDARDS AND HAS LAID OUT THE PLAT AND ASSOCIATED GRADING AND CONSTRUCTION PLANS SO THAT ALL SITE E<br>ADA DESIGN STANDARDS AS PUBLISHED BY THE UNITED STATES DEPARTMENT OF JUSTICE. APPROVAL OF THIS PLAT /<br>DOCUMENTS BY EL PASO COUNTY DOES NOT ASSURE COMPLIANCE WITH THE ADA OR ANY REGULATIONS OR GUIDELIN<br>WINDER OR WITH RESPECT TO SUCH LAWS. IT IS THE RESPONSIBILITY OF THE DEVELOPER / HOME BUILDER TO ENSURE /                                                                                                                                                                                                                                                                                                                                                                                                                                                                                                                                                                                                                                                                                                                                                                                                                                                                                                                                                                                                                                                                                                                                                                                                                                                                                                                                         | UIREMENTS, AND OTHER AGENCY<br>DLIFE, COLORADO DEPARTMENT (<br>INGERED SPECIES ACT,<br>LAWS AND ACCESSIBILITY<br>ELEMENTS MEET THE APPLICABLE<br>AND ASSOCIATED CONSTRUCTION<br>IES ENACTED OR PROMULGATED                                                                                                                                                                                                                                                                                                                                                                                                                                                                                                                                                                                                                                                                                                                                                                                                                                                                                                                                                                                                                                                                                                                                                                                                                                                                                                                                                                                                                                                                                                                                                                                                                                                                                                                                                                                                                                                                                                                                                                                                                                                                                                                                                                                                                                                                                                                                                                           | oF throughout p                                                                                                                                                                                                                                                                                                                                                                                                                                                                                                                                                                                                                                                                                                                                                                                                                                                                                                                                                                                                                                                                                                                                                                                                                                                                                                                                                                                                                                                                                                                                                                                                                                                                                                                                                                                                                                                                                                                                                                                                                                                                                                                                                                                                                                                                                                                                                                                                                                                                                                                                           |
| A TRACT OF LAND BEING A PORTION SECTION 21, AND A PORTION OF THE NORTHEAST QUARTER OF SECTION 28, TOWNSHIP 12 SOUTH, RANGE 64 WEST OF THE 6 <sup>HP</sup> PRINCIPAL MERIDIAN, EL PASO COUNTY, COLORADO, BEING DESCRIBED AS FOLLOWS:<br><b>EASIS OF BEEARINGS:</b><br>THE EAST LINE OF SECTION 21, TOWNSHIP 12 SOUTH, RANGE 64 WEST OF THE 6 <sup>HP</sup> PRINCIPAL MERIDIAN, EL PASO COUNTY, COLORADO, BEING MONUMENTED AT THE SOUTHERLY END BY A 3-147 - ALUMINUM SURVEYOR'S CAP STAMPED ACCORDINGLY, "FLS 30087," AND BEING MONUMENTED THE NORTHERLY END BY A 3-147 - ALUMINUM SURVEYOR'S CAP STAMPED ACCORDINGLY, "FLS 30087," BEING ASSUMPT AND BEING MONUMENTED THE NORTHERLY END BY A 3-147 - ALUMINUM SURVEYOR'S CAP STAMPED ACCORDINGLY, "FLS 30087," BEING ASSUMPT AND TO BEING MONUMENTED THE NORTHERLY END BY A 3-147 - ALUMINUM SURVEYOR'S CAP STAMPED ACCORDINGLY, "FLS 30087," BEING ASSUMPT AND TO BEING MONUMENTED THE NORTHERLY END BY A 3-147 - ALUMINUM SURVEYOR'S CAP STAMPED ACCORDINGLY, "FLS 30087," BEING ASSUMPT AND TO BEING MONUMENTED THEN NORTHERLY END BY A 3-147 - ALUMINUM SURVEYOR'S CAP STAMPED ACCORDINGLY, "FLS 30087," BEING ASSUMPT AND TO BEING ASSUMPT AND THE ARCTOR                                                                                                                                                                                                                                                                           | REQUIREMENTS, IF ANY, OF APPLICABLE AGENCIES INCLUDING, BUT NOT LIMITED TO, THE COLORADO DIVISION OF WILL<br>TRANSPORTATION, U.S. ARMY CORPS OF ENGINEERS AND THE U.S. FISH AND WILDLIFE SERVICE REGARDING THE ENDA<br>PARTICULARLY AS IT RELATES TO THE LISTED SPECIES (E.G. PREBLE'S MEADOW JUMPING MOUSE).<br><b>ADA NOTE:</b><br>1. THE SUBDIVIDER / DEVELOPER HAS FAMILIARIZED ITSELF WITH THE CURRENT AMERICANS WITH DISABILITIES ACT (ADA<br>STANDARDS AND HAS LAID OUT THE PLAT AND ASSOCIATED GRADING AND CONSTRUCTION PLANS SO THAT ALL SITE E<br>ADA DESIGN STANDARDS AS PUBLISHED BY THE UNITED STATES DEPARTMENT OF JUSTICE. APPROVAL OF THIS PLAT /<br>DOCUMENTS BY EL PASO COUNTY DOES NOT ASSURE COMPLIANCE WITH THE ADA OR ANY REGULATIONS OR GUIDELIN<br>WITH RESPECT TO SUCH LAWS. IT IS THE RESPONSIBILITY OF THE DEVELOPER / HOME BUILDER TO ENSURE /<br>CONSTRUCTION OF THE PRIVATE SIDEWALKS.<br><b>THE SUBDIVIDE</b> SIZE, NOTES UNDER                                                                                                                                                                                                                                                                                                                                                                                                                                                                                                                                                                                                                                                                                                                                                                                                                                                                                                                                                                                                                                                                                                                                                                                                                                                               | UIREMENTS, AND OTHER AGENCY<br>DLIFE, COLORADO DEPARTMENT (<br>NGERED SPECIES ACT,<br>) LAWS AND ACCESSIBILITY<br>ELEMENTS MEET THE APPLICABLE<br>AND ASSOCIATED CONSTRUCTION<br>IES ENACTED OR PROMULGATED<br>ADA ACCESSIBILITY DURING<br>Gular                                                                                                                                                                                                                                                                                                                                                                                                                                                                                                                                                                                                                                                                                                                                                                                                                                                                                                                                                                                                                                                                                                                                                                                                                                                                                                                                                                                                                                                                                                                                                                                                                                                                                                                                                                                                                                                                                                                                                                                                                                                                                                                                                                                                                                                                                                                                     | throughout p                                                                                                                                                                                                                                                                                                                                                                                                                                                                                                                                                                                                                                                                                                                                                                                                                                                                                                                                                                                                                                                                                                                                                                                                                                                                                                                                                                                                                                                                                                                                                                                                                                                                                                                                                                                                                                                                                                                                                                                                                                                                                                                                                                                                                                                                                                                                                                                                                                                                                                                                              |
| WEST OF THE 6 <sup>TH</sup> PRINCIPAL MERIDIAN, EL PASO COUNTY, COLORADO, BEING DESCRIBED AS FOLLOWS:  BASIS OF BEARINGS: THE EAST LINE OF SECTION 21, TOWNSHIP 12 SOUTH, RANGE 64 WEST OF THE 6 <sup>TH</sup> PRINCIPAL MERIDIAN, EL PASO COUNTY, COLORADO, BEING MONIMENTED AT THE SOUTHERLY END BY A 3-1/4 <sup>2</sup> LUMINUM SURVEYOR'S CAP STAMPED ACCORDINGLY, 'PLS 30087,' BEING ASSUMED TO BEAR N00'5226'W, A DISTANCE OF 5,280.17 FET. COMMENCING AT THE SOUTHEAST CORNER OF SECTION 21, TOWNSHIP 12 SOUTH, RANGE 64 WEST OF THE 6 <sup>TH</sup> PRINCIPAL MERIDIAN, EL PASO COUNTY, COLORADO, THENCE N00'5226'W ON THE EAST LINE OF SAID SECTION 21, A DISTANCE OF 2/450.9 FEET TO A POINT ON THE NORTH LINE OF THE SOUTH HAL SID SECTION 21, THENCE SA'2'2'4' A DISTANCE OF 3/2'2'', A RADIUS OF 1,261.00 FEET, A DISTANCE OF 2/42.02'', A RADIUS OF 1,061.00 FEET, A DISTANCE OF 3/2'2'', A RADIUS OF 1,061.00 FEET, A DISTANCE OF 46.07 PEET TO A POINT OF THE ACT OF CURVE; THENCE SI3''1047'' A DISTANCE OF 1/2 DISTANCE OF 20''2'', A RADIUS OF 1,201.00 FEET, A DISTANCE OF 642.09 FEET TO A POINT OF THE ACT OF ACURVE TO THE RIGHT HAVING A DELTA OF 31'0''2'', A RADIUS OF 1,201.00 FEET, A DISTANCE OF 624.09 FEET TO A POINT OF THEAR CO''D CURVE; THENCE SI3''105''' A DISTANCE OF 12.01 DIFT. A DISTANCE OF 642.09 FEET TO A POINT OF TANGENT; THENCE SI3''105''' A DISTANCE OF 20''4.00 FEET, A DISTANCE OF 110 DIFT. THENCE SI3''105''' A DISTANCE OF 20.05 PET A DISTANCE OF 20'''4'''A RADIUS OF 12.00 FEET, A DISTANCE OF 100 CURVE; THENCE SI3''105''' A DISTANCE OF 20.05 PET A DISTANCE OF 20'''A RADIUS OF 63.00 FEET, A DISTANCE OF 20'''A RADIUS OF 13.00 DIFT. THE RIGHT HAVING A DELTA OF 20''''A RADIUS OF 12.00 FEET, A DISTANCE OF 06 20 FEET TO A POINT OF CURVE; THENCE SI3''''''A DISTANCE OF 10 A DOINT OF CURVE; THENCE SI3''''''A DISTANCE OF 20'''''''' A DUBING OF 20''''''''''' A DISTANCE OF 20'''''''''''''' A DISTANCE OF 20''''''''''''''''''''''''''''''''''''                                                                                                                                                                                                                                                                                                                                                                                                             | REQUIREMENTS, IF ANY, OF APPLICABLE AGENCIES INCLUDING, BUT NOT LIMITED TO, THE COLORADO DIVISION OF WILL<br>TRANSPORTATION, U.S. ARMY CORPS OF ENGINEERS AND THE U.S. FISH AND WILDLIFE SERVICE REGARDING THE ENDA<br>PARTICULARLY AS IT RELATES TO THE LISTED SPECIES (E.G. PREBLE'S MEADOW JUMPING MOUSE).<br><b>ADA NOTE:</b><br>1. THE SUBDIVIDER / DEVELOPER HAS FAMILIARIZED ITSELF WITH THE CURRENT AMERICANS WITH DISABILITIES ACT (ADA<br>STANDARDS AND HAS LAID OUT THE PLAT AND ASSOCIATED GRADING AND CONSTRUCTION PLANS SO THAT ALL SITE E<br>ADA DESIGN STANDARDS AS PUBLISHED BY THE UNITED STATES DEPARTMENT OF JUSTICE. APPROVAL OF THIS PLAT A<br>DOCUMENTS BY EL PASO COUNTY DOES NOT ASSURE COMPLIANCE WITH THE ADA OR ANY REGULATIONS OR GUIDELIN<br>ONDER OR WITH RESPECT TO SUCH LAWS. IT IS THE RESPONSIBILITY OF THE DEVELOPER / HOME BUILDER TO ENSURE A<br>CONSTRUCTION OF THE PRIVATE SIDEWALKS.<br>THESE CAN BE REGULATION OF THE PRIVATE SIDEWALKS.<br>THE SUBDIVIDES OF THE PRIVATE SIDEWALKS.<br>THE OF THE DEVELOPER AND ADD AND ADD ADD ADD ADD ADD ADD ADD                                                                                                                                                                                                                                                                                                                                                                                                                                                                                                                                                                                                                                                                                                                                                                                                                                                                                                                                                                                                                                                                                                                               | UIREMENTS, AND OTHER AGENCY<br>DLIFE, COLORADO DEPARTMENT (<br>NGERED SPECIES ACT,<br>) LAWS AND ACCESSIBILITY<br>ELEMENTS MEET THE APPLICABLE<br>AND ASSOCIATED CONSTRUCTION<br>IES ENACTED OR PROMULGATED<br>ADA ACCESSIBILITY DURING<br>Gular                                                                                                                                                                                                                                                                                                                                                                                                                                                                                                                                                                                                                                                                                                                                                                                                                                                                                                                                                                                                                                                                                                                                                                                                                                                                                                                                                                                                                                                                                                                                                                                                                                                                                                                                                                                                                                                                                                                                                                                                                                                                                                                                                                                                                                                                                                                                     | throughout p                                                                                                                                                                                                                                                                                                                                                                                                                                                                                                                                                                                                                                                                                                                                                                                                                                                                                                                                                                                                                                                                                                                                                                                                                                                                                                                                                                                                                                                                                                                                                                                                                                                                                                                                                                                                                                                                                                                                                                                                                                                                                                                                                                                                                                                                                                                                                                                                                                                                                                                                              |
| THE EAST LINE OF SECTION 21, TOWNSHIP 12 SOUTH, RANGE 64 WEST OF THE 6 <sup>TM</sup> PRINCIPAL MERIDIAN, EL PASO COUNTY, COLORADO, BLING<br>MONUMENTED AT THE SOUTHERLY END BY A 3-1/4* ALUMINUM SURVEYOR'S CAP STAMPED ACCORDINGLY, "PLS 30067," BEING ASSUMED TO BEAR N00°52/26°W, A<br>DISTANCE OF 5,290.17 FEET.<br>COMMENCING AT THE SOUTHEAST CORNER OF SECTION 21, TOWNSHIP 12 SOUTH, RANGE 64 WEST OF THE 6 <sup>TH</sup> PRINCIPAL MERIDIAN, EL PASO<br>COUNTY, COLORADO,<br>THENCE N00°52/26°W ON THE EAST LINE OF SAID SECTION 21, A DISTANCE OF 2,845 09 FEET TO A POINT ON THE NORTH LINE OF THE SOUTH HALE<br>SAID SECTION 21: THEORE DBY 505°W (ON SAID NORTH LINE A DISTANCE OF 2,845 09 FEET TO A POINT ON THE NORTH LINE OF THE SOUTH HALE<br>SAID SECTION 21: THEORE DBY 505°W (ON SAID NORTH LINE A DISTANCE OF 2,845 09 FEET TO A POINT OF THE NORTH LINE OF THE SOUTH HALE<br>SAID SECTION 21: THEORE DBY 505°W (ON SAID NORTH LINE A DISTANCE OF 2,845 09 FEET TO A POINT OF THE NORTH LINE OF THE SOUTH HALE<br>SAID SECTION 21: THEORE SAIT 21*** A DISTANCE OF 448 07 8**ET TO A POINT OF TANCEMT. THENCE SAIT 21***E A DISTANCE OF 648 20 FEET TO A POINT OF CURNE: THENCE ON THE ARCO FA CURNE TO THE RIGHT<br>HAVING A DELTA OF 31'0127', A RADIUS OF 1.28 100 FEET A DISTANCE OF 68.280 FEET TO A POINT OF TANCEMT. THENCE SAIT 21***E A DISTANCE OF 68.280 FEET TO A POINT OF TANCEMT. THENCE SAIT 20***<br>23568 FEET TO A POINT OF CURNE: THENCE ON THE ARCO FA CURNE TO THE LEFT HAVING A DELTA OF 57'0°22'' A RADIUS OF 1.280 DFEET. A<br>POINT OF CURNE: THENCE ON THE ARCO FA CURNE TO THE LEFT HAVING A DELTA OF 27'0°5''' A RADIUS OF 1.250 TANCE OF 23.058 FEET TO A POINT OF TANCEMT. THENCE S01 'F48.7'''<br>POINT OF CURNE: THENCE S01 'F48.7''' A RADIUS OF 0.280 FEET. THENCE S3''''''''''''''''''''''''''''''''''''                                                                                                                                                                                                                                                                                                                                                                                                                                                                                                                                                                  | REQUIREMENTS, IF ANY, OF APPLICABLE AGENCIES INCLUDING, BUT NOT LIMITED TO, THE COLORADO DIVISION OF WILL<br>TRANSPORTATION, U.S. ARMY CORPS OF ENGINEERS AND THE U.S. FISH AND WILDLIFE SERVICE REGARDING THE ENDA<br>PARTICULARLY AS IT RELATES TO THE LISTED SPECIES (E.G. PREBLE'S MEADOW JUMPING MOUSE).<br><b>ADA NOTE:</b><br>1. THE SUBDIVIDER / DEVELOPER HAS FAMILIARIZED ITSELF WITH THE CURRENT AMERICANS WITH DISABILITIES ACT (ADA<br>STANDARDS AND HAS LAID OUT THE PLAT AND ASSOCIATED GRADING AND CONSTRUCTION PLANS SO THAT ALL SITE E<br>ADA DESIGN STANDARDS AS PUBLISHED BY THE UNITED STATES DEPARTMENT OF JUSTICE. APPROVAL OF THIS PLAT A<br>DOCUMENTS BY EL PASO COUNTY DOES NOT ASSURE COMPLIANCE WITH THE ADA OR ANY REGULATIONS OR GUIDELIN<br>ONDER OR WITH RESPECT TO SUCH LAWS. IT IS THE RESPONSIBILITY OF THE DEVELOPER / HOME BUILDER TO ENSURE A<br>CONSTRUCTION OF THE PRIVATE SIDEWALKS.<br>THESE CAN BE REGULATION OF THE PRIVATE SIDEWALKS.<br>THE SUBDIVIDES OF THE PRIVATE SIDEWALKS.<br>THE OF THE DEVELOPER AND ADD AND ADD ADD ADD ADD ADD ADD ADD                                                                                                                                                                                                                                                                                                                                                                                                                                                                                                                                                                                                                                                                                                                                                                                                                                                                                                                                                                                                                                                                                                                               | UIREMENTS, AND OTHER AGENCY<br>DLIFE, COLORADO DEPARTMENT (<br>NGERED SPECIES ACT,<br>) LAWS AND ACCESSIBILITY<br>ELEMENTS MEET THE APPLICABLE<br>AND ASSOCIATED CONSTRUCTION<br>IES ENACTED OR PROMULGATED<br>ADA ACCESSIBILITY DURING<br>Gular                                                                                                                                                                                                                                                                                                                                                                                                                                                                                                                                                                                                                                                                                                                                                                                                                                                                                                                                                                                                                                                                                                                                                                                                                                                                                                                                                                                                                                                                                                                                                                                                                                                                                                                                                                                                                                                                                                                                                                                                                                                                                                                                                                                                                                                                                                                                     | throughout p                                                                                                                                                                                                                                                                                                                                                                                                                                                                                                                                                                                                                                                                                                                                                                                                                                                                                                                                                                                                                                                                                                                                                                                                                                                                                                                                                                                                                                                                                                                                                                                                                                                                                                                                                                                                                                                                                                                                                                                                                                                                                                                                                                                                                                                                                                                                                                                                                                                                                                                                              |
| <ul> <li>MONUMENTED AT THE SOUTHERLY END BY A 3-14" ALUMINUM SURVEYORS CAP STAMPED ACCORDINGLY, "PLS 30087," BEING ASSUMED TO BEAR MONOVE226"W, A DISTANCE OF 5,290.17 FEET.</li> <li>COMMENCING AT THE SOUTHERLY END BY A 3-14" ALUMINUM SURVEYORS CAP STAMPED ACCORDINGLY, "PLS 30087," BEING ASSUMED TO BEAR MON°S226"W, A DISTANCE OF 5,290.17 FEET.</li> <li>COMMENCING AT THE SOUTHERLY END BY A 3-14" ALUMINUM SURVEYORS CAP STAMPED ACCORDINGLY, "PLS 30087," BEING ASSUMED TO BEAR MON°S226"W, A DISTANCE OF 5,290.17 FEET.</li> <li>COMMENCING AT THE SOUTHERST CORNER OF SECTION 21, A DISTANCE OF 2,845.09 FEET TO A POINT OF THE NORTH LINE OF THE SOUTH HALF SAID SECTION 21, THENCE NOT FEAST LINE OF SAID SECTION 21, A DISTANCE OF 2,845.09 FEET TO A POINT OF THE RIGHT WHOSE CONTEX BEARS 324"2503"W, HAVING A DELTA OF 2'12"23", A RADIUS OF 1.061.00 FEET, A DISTANCE OF 383.69 FEET TO A POINT OF TANGENT, THENCE SAIT 214" A DISTANCE OF 624.47 FET TO A POINT OF CURVE; THENCE SONT FEAST CONTEX BEARS 324"2503"W, HAVING A DELTA OF 2'10"3, TANDIS OF 1.061.00 FEET, A DISTANCE OF 380.87 FEET TO A POINT OF CURVE; THENCE SAIT 214" A DISTANCE OF 624.00 FEET TO A POINT OF CURVE; THENCE SAIT 214" A DISTANCE OF 64.07 FEET TO A POINT OF CURVE; THENCE SAIT 214" A DISTANCE OF 64.01 FEET TO A POINT ON CURVE; THENCE SAIT 214" AND A DELTA OF 210"3", THENCE SAIT 214" AND A DELTA OF 210"3", THENCE SAIT 214" AND A DELTA OF 210"3", THENCE SAIT 214" AND A DELTA OF 200"TO TANGENT; THENCE SAIT 214" AND A DISTANCE OF 65.01 FEET; THENCE SAIT 214" AND A DISTANCE OF 65.01 FEET; THENCE SAIT 214" AND A DISTANCE OF 65.01 FEET; THENCE SAIT 214" AND A DISTANCE OF 65.01 FEET; THENCE SAIT 214" AND A DISTANCE OF 65.01 FEET; THENCE SAIT 214" AND A DISTANCE OF 65.01 FEET; THENCE SAIT 214" AND A DISTANCE OF 65.01 FEET; THENCE SAIT 214" AND A DISTANCE OF 65.01 FEET; THENCE SAIT 214" AND A DISTANCE OF 211.52 FEET TO A POINT ON CURVE; THENCE ON THE AREA'S A DISTANCE OF 211.52 FEET TO A POINT ON CURVE; THENCE ON THE AREA'S A DISTANCE OF 211.52 FEET TO A POINT O</li></ul>                                                                                                                                                                                                                                                                                                           | REQUIREMENTS, IF ANY, OF APPLICABLE AGENCIES INCLUDING, BUT NOT LIMITED TO, THE COLORADO DIVISION OF WILL<br>TRANSPORTATION, U.S. ARMY CORPS OF ENGINEERS AND THE U.S. FISH AND WILDLIFE SERVICE REGARDING THE ENDA<br>PARTICULARLY AS IT RELATES TO THE LISTED SPECIES (E.G. PREBLE'S MEADOW JUMPING MOUSE).<br><b>ADA NOTE:</b><br>1. THE SUBDIVIDER / DEVELOPER HAS FAMILIARIZED ITSELF WITH THE CURRENT AMERICANS WITH DISABILITIES ACT (ADA<br>ADA DESIGN STANDARDS AND HAS LAID OUT THE PLAT AND ASSOCIATED GRADING AND CONSTRUCTION PLANS SO THAT ALL SITE E<br>ADA DESIGN STANDARDS AS PUBLISHED BY THE UNITED STATES DEPARTMENT OF JUSTICE. APPROVAL OF THIS PLAT /<br>DOCUMENTS BY EL PASO COUNTY DOES NOT ASSURE COMPLIANCE WITH THE ADA OR ANY REGULATIONS OR GUIDELING<br>WIDER OR WITH RESPECT TO SUCH LAWS. IT IS THE RESPONSIBILITY OF THE DEVELOPER / HOME BUILDER TO ENSURE /<br>CONSTRUCTION OF THE PRIVATE SIDEWALKS.<br><b>LEGAL DESCRIPTION: GRANDVIEW RESERVE PHASE 2</b><br>A TRACT OF LAND BEING A PORTION SECTION 21, AND A PORTION OF THE NORTHEAST QUARTER OF                                                                                                                                                                                                                                                                                                                                                                                                                                                                                                                                                                                                                                                                                                                                                                                                                                                                                                                                                                                                                                                                                                                                    | UIREMENTS, AND OTHER AGENCY<br>DLIFE, COLORADO DEPARTMENT (<br>INGERED SPECIES ACT,<br>I) LAWS AND ACCESSIBILITY<br>ELEMENTS MEET THE APPLICABLE<br>AND ASSOCIATED CONSTRUCTION<br>IES ENACTED OR PROMULGATED<br>ADA ACCESSIBILITY DURING<br>Gular<br>T                                                                                                                                                                                                                                                                                                                                                                                                                                                                                                                                                                                                                                                                                                                                                                                                                                                                                                                                                                                                                                                                                                                                                                                                                                                                                                                                                                                                                                                                                                                                                                                                                                                                                                                                                                                                                                                                                                                                                                                                                                                                                                                                                                                                                                                                                                                              | throughout p                                                                                                                                                                                                                                                                                                                                                                                                                                                                                                                                                                                                                                                                                                                                                                                                                                                                                                                                                                                                                                                                                                                                                                                                                                                                                                                                                                                                                                                                                                                                                                                                                                                                                                                                                                                                                                                                                                                                                                                                                                                                                                                                                                                                                                                                                                                                                                                                                                                                                                                                              |
| COMMENCING AT THE SOUTHEAST CORNER OF SECTION 21, TOWNSHIP 12 SOUTH, RANGE 64 WEST OF THE 6 <sup>TH</sup> PRINCIPAL MERIDIAN, EL PASO<br>COUNTY, COLORADO.<br>THENCE N00°52°26°W ON THE EAST LINE OF SAID SECTION 21, A DISTANCE OF 2,454.09 FEET TO A POINT ON THE NORTH LINE OF THE SOUTH HALL<br>SAID SECTION 21, THENCE N09°50°36°W, ON SAID NORTH LINE, A DISTANCE OF 2,471.08 FEET TO A POINT OF THE NORTH LINE OF THE SOUTH HALL<br>SAID SECTION 21, THENCE N09°50°36°W, ON SAID NORTH LINE, A DISTANCE OF 2,471.08 FEET TO A POINT OF THE NORTH WHOSE CENTER BEARS S24°250°9°W, HAVING A DELTA OF 21°22°7, A RADIUS OF 1.061.00 FEET, A DISTANCE OF ASC 250°50°C, A VADINS OF 1.051.000 FEET, A DISTANCE OF ASC 250°50°C, A VADINS OF 1.251.000 FEET, A DISTANCE OF ASC 250°50°C, A VADINS OF 1.251.000 FEET, A DISTANCE OF 30°50°29°, A RADIUS OF 1.251.000°C 235.08 FEET TO A POINT OF CURVE; THENCE ON THE ARC OF A CURVE TO THE LEFT HAVING A DELTA OF 57°0529°, A RADIUS OF 830.05 FEET A DISTANCE OF 830.25 FEET TO A POINT OF CURVE; THENCE ON THE ARC OF A CURVE TO THE LEFT HAVING A DELTA OF 57°0529°, A RADIUS OF 830.05 FEET A DISTANCE OF 30°50°C FEET, THENCE 50°457°C A DISTANCE OF 530°C 544.59 TEET A DISTANCE OF 244.59 FEET TO A POINT OF CURVE; THENCE SON THE ARC OF A CURVE TO THE LEFT HAVING A DELTA OF 29°547″, A RADIUS OF 142.50 FEET A DISTANCE OF 244.59 TET TO A POINT OF CURVE; THENCE S06°4570°C TO A DISTANCE OF 500.07 FEET A DISTANCE OF 30°C FEET, THENCE S06°4570°C TO THE LEFT HAVING A DELTA OF 29°547″, A RADIUS OF 142.50 FEET A DISTANCE OF 244.59 TET TO A POINT ON CURVE; THENCE S01°FECT A DISTANCE OF 244.59 TET TO A POINT ON CURVE; THENCE S01°FECT TO THENCE S01°FECT A DISTANCE OF 30°C FEET, THENCE S01°FECT A DISTANCE OF 200°FECT A DISTANCE OF 200°FECT, A DISTANCE OF 200°FECT, A DISTANCE OF 200°FECT, A DISTANCE OF 243.59 TET TO A POINT ON CURVE; THENCE S01°FECT A DISTANCE OF 243.59 TET TO A POINT ON CURVE; THENCE S01°FECT A DISTANCE OF 243.59 TET TO A POINT ON CURVE; THENCE S01°FECT, A DISTANCE OF 243.59 TET TO A POINT ON CURVE; THENCE ON THE ARC OF A CURVE TO THE                                                                                                                                                                                                                                                                                | REQUIREMENTS, IF ANY, OF APPLICABLE AGENCIES INCLUDING, BUT NOT LIMITED TO, THE COLORADO DIVISION OF WILL<br>TRANSPORTATION, U.S. ARMY CORPS OF ENGINEERS AND THE U.S. FISH AND WILDLIFE SERVICE REGARDING THE ENDA<br>PARTICULARLY AS IT RELATES TO THE LISTED SPECIES (E.G. PREBLE'S MEADOW JUMPING MOUSE).<br><b>ADA NOTE:</b><br>1. THE SUBDIVIDER / DEVELOPER HAS FAMILIARIZED ITSELF WITH THE CURRENT AMERICANS WITH DISABILITIES ACT (ADA<br>STANDARDS AND HAS LAID OUT THE PLAT AND ASSOCIATED GRADING AND CONSTRUCTION PLANS SO THAT ALL SITE E<br>ADA DESIGN STANDARDS AS PUBLISHED BY THE UNITED STATES DEPARTMENT OF JUSTICE. APPROVAL OF THIS PLAT /<br>DOCUMENTS BY EL PASO COUNTY DOES NOT ASSURE COMPLIANCE WITH THE ADA OR ANY REGULATIONS OR GUIDELING<br>WITH RESPECT TO SUCH LAWS. IT IS THE RESPONSIBILITY OF THE DEVELOPER / HOME BUILDER TO ENSURE /<br>CONSTRUCTION OF THE PRIVATE SIDEWALKS.<br><b>LEGAL DESCRIPTION: GRANDVIEW RESERVE PHASE 2</b><br>A TRACT OF LAND BEING A PORTION SECTION 21, AND A PORTION OF THE NORTHEAST QUARTER OF<br>WEST OF THE 6 <sup>TH</sup> PRINCIPAL MERIDIAN, EL PASO COUNTY, COLORADO, BEING DESCRIBED AS FOLLO                                                                                                                                                                                                                                                                                                                                                                                                                                                                                                                                                                                                                                                                                                                                                                                                                                                                                                                                                                                                                                                  | UIREMENTS, AND OTHER AGENCY<br>DLIFE, COLORADO DEPARTMENT (<br>INGERED SPECIES ACT,<br>I) LAWS AND ACCESSIBILITY<br>ELEMENTS MEET THE APPLICABLE<br>AND ASSOCIATED CONSTRUCTION<br>IES ENACTED OR PROMULGATED<br>ADA ACCESSIBILITY DURING<br>Gular<br>CONSTRUCTION 28, TOWNSHIP 12<br>WWS:                                                                                                                                                                                                                                                                                                                                                                                                                                                                                                                                                                                                                                                                                                                                                                                                                                                                                                                                                                                                                                                                                                                                                                                                                                                                                                                                                                                                                                                                                                                                                                                                                                                                                                                                                                                                                                                                                                                                                                                                                                                                                                                                                                                                                                                                                           | throughout p                                                                                                                                                                                                                                                                                                                                                                                                                                                                                                                                                                                                                                                                                                                                                                                                                                                                                                                                                                                                                                                                                                                                                                                                                                                                                                                                                                                                                                                                                                                                                                                                                                                                                                                                                                                                                                                                                                                                                                                                                                                                                                                                                                                                                                                                                                                                                                                                                                                                                                                                              |
| COUNTY, COLORADO;<br>THENCE MOPS226° NON THE EAST LINE OF SAID SECTION 21. A DISTANCE OF 2,645.09 FEET TO A POINT ON THE NORTH LINE OF THE SOUTH HALL<br>SAID SECTION 21. THENCE NAP'90'95'0'95'', SAID NORTH LINE, A DISTANCE OF 2,645.09 FEET TO A POINT OF BEGINNING; THENCE ON THE ARC.<br>CURVE TO THE RIGHT WHOSE CENTER BEARS S24'25'09'W, HAVING A DELTA OF 21'22'37', A RADIUS OF 1,061.00 FEET, A DISTANCE OF 446.79 FEET TO A POINT OF CURVE; THENCE ON THE ARC OF A CURVE TO THE RIGHT<br>HAVING A DELTA OF 31'01'27', A RADIUS OF 1,261.00 FEET, A DISTANCE OF 682.80 FEET TO A POINT OF TANGENT; THENCE S1'104°E A DISTANCE<br>235.68 FEET TO A POINT OF CURVE; THENCE ON THE ARC OF A CURVE TO THE LEFT HAVING A DELTA OF 5705'29', A RADIUS OF 182.00 FEET, A<br>DISTANCE OF 836.23 FEET TO A POINT OF CURVE; THENCE S1'9'42'4'5'W A DISTANCE OF 100 FEET, ADIUS OF 182.00 FEET, A<br>DISTANCE OF 830.25 FEET TO A POINT ON CURVE; THENCE S1'9'42'4'5'W A DISTANCE OF 100 FEET, ADIUS OF 182.00 FEET, ADIUS OF 182.00 FEET, ADIUS OF 182.00 FEET, ADIUS OF 182.00 FEET, THENCE S1'9'5'47', A RADIUS OF 142.05 FEET A DISTANCE OF 249.591<br>TO A POINT OF CURVE; THENCE ON THE ARC OF A CURVE TO THE LEFT HAVING A DELTA OF 5'5'6'47', A RADIUS OF 142.05 FEET A DISTANCE OF 53.07 FEET TO A POINT OF CURVE; THENCE ON THE ARC OF A CURVE TO THE LEFT HAVING A DELTA OF 5'8'5'47', A RADIUS OF 140.00 FEET, ADIUS TANCE OF 53.07 FEET<br>TO A POINT OF TANGENT; THENCE S3'4'3'1'W A DISTANCE OF 76'32'04', A RADIUS OF 1000 FEET A DISTANCE OF 80.15 FEET TO A POINT ON CURVE;<br>THENCE NTHE ARCO FO NTHE ARC OF A CURVE TO THE LEFT HAVING A DELTA OF 5'3'3'3', A RADIUS OF 1000 FEET, A DISTANCE OF 80.15 FEET TO A POINT ON CURVE;<br>THENCE NTHE ARCO FO LENCE S3'3'3'1'W A DISTANCE OF 150.20 FEET A DISTANCE OF 12'10'4', A RADIUS OF 1000 FEET, A DISTANCE OF 20'8'3', A RADIUS OF 1000 FEET, A DISTANCE OF 20'8'3', A RADIUS OF 1000 FEET, A DISTANCE OF 50'9'3', A RADIUS OF 1000 FEET, A DISTANCE OF 50'9'3', A RADIUS OF 550.00 FEET, A DISTANCE OF 529.48 FEET TO A POINT ON<br>TANGENT;<br>1. N49'18'05'W A DISTANCE OF 30                                                                                                                                                                                                                                                                           | REQUIREMENTS, IF ANY, OF APPLICABLE AGENCIES INCLUDING, BUT NOT LIMITED TO, THE COLORADO DIVISION OF WILL<br>TRANSPORTATION, U.S. ARMY CORPS OF ENGINEERS AND THE U.S. FISH AND WILDLIFE SERVICE REGARDING THE ENDA<br>PARTICULARLY AS IT RELATES TO THE LISTED SPECIES (E.G. PREBLE'S MEADOW JUMPING MOUSE).<br><b>ADA NOTE:</b><br>1. THE SUBDIVIDER / DEVELOPER HAS FAMILIARIZED ITSELF WITH THE CURRENT AMERICANS WITH DISABILITIES ACT (ADA<br>STANDARDS AND HAS LAID OUT THE PLAT AND ASSOCIATED GRADING AND CONSTRUCTION PLANS SO THAT ALL SITE E<br>(ADA DESIGN STANDARDS AS PUBLISHED BY THE UNITED STATES DEPARTMENT OF JUSTICE. APPROVAL OF THIS PLAT,<br>bocuments BY EL PASO COUNTY DOES NOT ASSURE COMPLIANCE WITH THE ADA OR ANY REGULATIONS OR GUIDELIN<br>WIDER OR WITH RESPECT TO SUCH LAWS. IT IS THE RESPONSIBILITY OF THE DEVELOPER / HOME BUILDER TO ENSURE.<br>CONSTRUCTION OF THE PRIVATE SIDEWALKS.<br>LEGAL DESCRIPTION: GRANDVIEW RESERVE PHASE 2<br>A TRACT OF LAND BEING A PORTION SECTION 21, AND A PORTION OF THE NORTHEAST QUARTER OF<br>WEST OF THE 6 <sup>TH</sup> PRINCIPAL MERIDIAN, EL PASO COUNTY, COLORADO, BEING DESCRIBED AS FOLLO<br><b>BASIS OF BEARINGS:</b><br>THE EAST LINE OF SECTION 21, TOWNSHIP 12 SOUTH, RANGE 64 WEST OF THE 6 <sup>TH</sup> PRINCIPAL MERIDIA<br>MONUMENTED AT THE SOUTHERLY END BY A 3-1/4" ALUMINUM SURVEYOR'S CAP STAMPED ACCORDINGLY, "PLS 30087,"                                                                                                                                                                                                                                                                                                                                                                                                                                                                                                                                                                                                                                                                                                                                                                                                  | UIREMENTS, AND OTHER AGENCY<br>DLIFE, COLORADO DEPARTMENT (<br>INGERED SPECIES ACT,<br>I) LAWS AND ACCESSIBILITY<br>ELEMENTS MEET THE APPLICABLE<br>AND ASSOCIATED CONSTRUCTION<br>IES ENACTED OR PROMULGATED<br>ADA ACCESSIBILITY DURING<br>gular<br>T<br>SECTION 28, TOWNSHIP 12<br>WS:<br>AN, EL PASO COUNTY, COLO<br>INGLY, "PLS 30087," AND BEI                                                                                                                                                                                                                                                                                                                                                                                                                                                                                                                                                                                                                                                                                                                                                                                                                                                                                                                                                                                                                                                                                                                                                                                                                                                                                                                                                                                                                                                                                                                                                                                                                                                                                                                                                                                                                                                                                                                                                                                                                                                                                                                                                                                                                                 | SOUTH, RANGE ORADO, BEING                                                                                                                                                                                                                                                                                                                                                                                                                                                                                                                                                                                                                                                                                                                                                                                                                                                                                                                                                                                                                                                                                                                                                                                                                                                                                                                                                                                                                                                                                                                                                                                                                                                                                                                                                                                                                                                                                                                                                                                                                                                                                                                                                                                                                                                                                                                                                                                                                                                                                                                                 |
| SAD SECTION 21: THENCE N09'50'53'', ON SAID NORTH LINE, A DISTANCE OF 247106 FEET TO THE POINT OF BEGINNING; THENCE ON THE ARC<br>CURVE TO THE RIGHT WHOSE CENTER BEARS \$24'2509'W, HAVING A DELTA OF 21'22'3'', A RADIUS OF 1.061.00 FEET, A DISTANCE OF 446.79 FEET TO A POINT OF CURVE; THENCE ON THE ARC OF A CURVE TO THE RIGHT<br>HAVING A DELTA OF 31'01'27', A RADIUS OF 1,261.00 FEET, A DISTANCE OF 682.80 FEET TO A POINT OF CURVE; THENCE S13'104'E A DISTANCE OF 245.93<br>FEET TO A POINT OF CURVE; THENCE ON THE ARC OF A CURVE TO THE LEFT HAVING A DELTA OF 57'08'29', A RADIUS OF 539.00 FEET, A<br>DISTANCE OF 838.25 FEET TO A POINT ON CURVE; THENCE S19'42'45'' WA DISTANCE OF 623'563'', A RADIUS OF 632'05'' WA DISTANCE OF 23'563'',<br>TO A POINT OF CURVE; THENCE ON THE ARC OF A CURVE TO THE LEFT HAVING A DELTA OF 7'05'' WA DISTANCE OF 7<br>FEET TO A POINT OF CURVE; THENCE S06'45'50'E A DISTANCE OF 66.21 FEET; THENCE S44'32'52'E A DISTANCE OF 5.87 FEET; THENCE S14'144<br>A DISTANCE OF 66.01 FEET, THENCE S23'31'W A DISTANCE OF 66.21 FEET TO A POINT ON CURVE; THENCE ON THE ARC OF A OLIVE TO THE<br>UHOSE CENTER BEARS S03'47'6W, HAVING A DELTA OF 7'3'2'04', A RADIUS OF 0.00 FEET A DISTANCE OF 5.87 FEET; THENCE S14'144<br>A DISTANCE OF 15.00 FEET, THENCE S23'3'1'W A DISTANCE OF 132'04'', ER ADIUS OF 0.00 FEET A DISTANCE OF 5.87 FEET TO A POINT ON CURVE;<br>THENCE N2''44''8'W A DISTANCE OF 150.07 FEET, THENCE S05'2''0'S'' A DISTANCE OF 12:0'4''4''' A DISTANCE OF 2:3.9 FE<br>TO A POINT ON CURVE; THENCE ON THE ARC OF A CURVE TO THE LEFT WHOSE CENTER BEARS S<br>49''18''S'W, HAVING A DELTA OF 2''5''3'', A VAI'''<br>O A POINT ON CURVE; THENCE ON THE ARC OF 2:3.52''', A RADIUS OF 0:10''', CURVE; THENCE N3''''''''''''''''''''''''''''''''''''                                                                                                                                                                                                                                                                                                                                                                                                                                                                                                                                                                                                             | REQUIREMENTS, IF ANY, OF APPLICABLE AGENCIES INCLUDING, BUT NOT LIMITED TO, THE COLORADO DIVISION OF WILL<br>TRANSPORTATION, U.S. ARMY CORPS OF ENGINEERS AND THE U.S. FISH AND WILDLIFE SERVICE REGARDING THE ENDA<br>PARTICULARLY AS IT RELATES TO THE LISTED SPECIES (E.G. PREBLE'S MEADOW JUMPING MOUSE).<br><b>ADA NOTE:</b><br>1. THE SUBDIVIDER / DEVELOPER HAS FAMILIARIZED ITSELF WITH THE CURRENT AMERICANS WITH DISABILITIES ACT (ADA<br>STANDARDS AND HAS LAID OUT THE PLAT AND ASSOCIATED GRADING AND CONSTRUCTION PLANS SO THAT ALL SITE E<br>(ADA DESIGN STANDARDS AS PUBLISHED BY THE UNITED STATES DEPARTMENT OF JUSTICE. APPROVAL OF THIS PLAT,<br>bocuments BY EL PASO COUNTY DOES NOT ASSURE COMPLIANCE WITH THE ADA OR ANY REGULATIONS OR GUIDELIN<br>WIDER OR WITH RESPECT TO SUCH LAWS. IT IS THE RESPONSIBILITY OF THE DEVELOPER / HOME BUILDER TO ENSURE.<br>CONSTRUCTION OF THE PRIVATE SIDEWALKS.<br>THESE CAN BE SIDE URDEWALKS.<br>LEGAL DESCRIPTION: GRANDVIEW RESERVE PHASE 2<br>A TRACT OF LAND BEING A PORTION SECTION 21, AND A PORTION OF THE NORTHEAST QUARTER OF<br>WEST OF THE 6 <sup>TH</sup> PRINCIPAL MERIDIAN, EL PASO COUNTY, COLORADO, BEING DESCRIBED AS FOLLO<br><b>BASIS OF BEARINGS:</b><br>THE EAST LINE OF SECTION 21, TOWNSHIP 12 SOUTH, RANGE 64 WEST OF THE 6 <sup>TH</sup> PRINCIPAL MERIDIA<br>MONUMENTED AT THE SOUTHERLY END BY A 3-1/4" ALUMINUM SURVEYOR'S CAP STAMPED ACCORDINGLY, "PLS 30087,"                                                                                                                                                                                                                                                                                                                                                                                                                                                                                                                                                                                                                                                                                                                                                                  | UIREMENTS, AND OTHER AGENCY<br>DLIFE, COLORADO DEPARTMENT (<br>INGERED SPECIES ACT,<br>I) LAWS AND ACCESSIBILITY<br>ELEMENTS MEET THE APPLICABLE<br>AND ASSOCIATED CONSTRUCTION<br>IES ENACTED OR PROMULGATED<br>ADA ACCESSIBILITY DURING<br>gular<br>T<br>SECTION 28, TOWNSHIP 12<br>WS:<br>AN, EL PASO COUNTY, COLO<br>INGLY, "PLS 30087," AND BEI                                                                                                                                                                                                                                                                                                                                                                                                                                                                                                                                                                                                                                                                                                                                                                                                                                                                                                                                                                                                                                                                                                                                                                                                                                                                                                                                                                                                                                                                                                                                                                                                                                                                                                                                                                                                                                                                                                                                                                                                                                                                                                                                                                                                                                 | SOUTH, RANGE ORADO, BEING                                                                                                                                                                                                                                                                                                                                                                                                                                                                                                                                                                                                                                                                                                                                                                                                                                                                                                                                                                                                                                                                                                                                                                                                                                                                                                                                                                                                                                                                                                                                                                                                                                                                                                                                                                                                                                                                                                                                                                                                                                                                                                                                                                                                                                                                                                                                                                                                                                                                                                                                 |
| <ul> <li>HAVING A DELTA OF 31'01'27', A RADIUS OF 1,21:00 FEET, A DISTANCE OF 682.80 FEET TO A PONT OF TANGENT; THENCE S13'10'40''E A DISTANCE OF 336.25 FEET TO A POINT OF CURVE; THENCE S03'12''A'' A DISTANCE OF 111.00 FEET, THENCE S23''05''W A DISTANCE OF 130.25 FEET TO A POINT ON CURVE; THENCE S19'42''A'' W A DISTANCE OF 111.00 FEET, THENCE S23''05''W A DISTANCE OF 02''.<br/>TO A POINT OF CURVE; THENCE ON THE ARC OF A CURVE TO THE LEFT HAVING A DELTA OF 29'56''. T, A RADIUS OF 142.50 FEET A DISTANCE OF 02''.<br/>TO A POINT OF CURVE; THENCE S08''35''CA DISTANCE OF 62' FEET, THENCE S54''32''A'' A DISTANCE OF 537''SE'' A DISTANCE OF 54'''.<br/>A RADIUS OF 65.01 FEET; THENCE S08''33''I'' W A DISTANCE OF 32''O A''' A RADIUS OF 60:00 FEET A DISTANCE OF 68.05 FEET TO A POINT ON CURVE;<br/>THENCE N72''44''18''W A DISTANCE OF 15.00 FEET; THENCE S65''27'OS''W A DISTANCE OF 122.04 FEET; THENCE N1''44''8''W A DISTANCE OF 15.00 FEET; THENCE S65''27'OS''W A DISTANCE OF 122.04 FEET; THENCE N1''44''8''W A DISTANCE OF 15.00 FEET; THENCE S65''27'OS''W A DISTANCE OF 122.04 FEET; THENCE N1''44''8''W A DISTANCE OF 23.97 FE<br/>TO A POINT ON CURVE; THENCE ON THE ARC OF A CURVE TO THE LEFT WHOSE CENTER BEARS S58''25'3'W, HAVING A DELTA OF 2'''10''', A RADIUS OF 1,568.20 FEET A DISTANCE OF 120.04 FEET; THENCE N3'''42'''W A DISTANCE OF 23.97 FE<br/>TO A POINT ON CURVE; THENCE ND THE ARC OF A CURVE TO THE LEFT WHOSE CENTER BEARS S58''25'3'W, HAVING A DELTA OF 2''''''', A RADIUS OF 1,568.20 FEET A DISTANCE OF 120.04 FEET, A DISTANCE OF 22''''''''''''''''''''''''''''''''''</li></ul>                                                                                                                                                                                                                                                                                                                                                                                                                                                                                                                                                                                                                                                                                                                                                                                    | REQUIREMENTS, IF ANY, OF APPLICABLE AGENCIES INCLUDING, BUT NOT LIMITED TO, THE COLORADO DIVISION OF WILL<br>TRANSPORTATION, U.S. ARMY CORPS OF ENGINEERS AND THE U.S. FISH AND WILDLIFE SERVICE REGARDING THE ENDA<br>PARTICULARLY AS IT RELATES TO THE LISTED SPECIES (E.G. PREBLE'S MEADOW JUMPING MOUSE).<br><b>ADD NOTE:</b><br>1. THE SUBDIVIDER / DEVELOPER HAS FAMILIARIZED ITSELF WITH THE CURRENT AMERICANS WITH DISABILITIES ACT (ADA<br>STANDARDS AND HAS LAID OUT THE PLAT AND ASSOCIATED GRADING AND CONSTRUCTION PLANS SO THAT ALL SITE<br>(ADA DESIGN STANDARDS AS PUBLISHED BY THE UNITED STATES DEPARTMENT OF JUSTICE. APPROVAL OF THIS PLAT /<br>DOCUMENTS BY EL PASO COUNTY DOES NOT ASSURE COMPLIANCE WITH THE ADA OR ANY REGULATIONS OR GUIDELIN<br>WIDDER OR WITH RESPECT TO SUCH LAWS. IT IS THE RESPONSIBILITY OF THE DEVELOPER / HOME BUILDER TO ENSURE.<br>CONSTRUCTION OF THE PRIVATE SIDEWALKS.<br><b>LEGAL DESCRIPTION: GRANDVIEW RESERVE PHASE 2</b><br>A TRACT OF LAND BEING A PORTION SECTION 21, AND A PORTION OF THE NORTHEAST QUARTER OF<br>WEST OF THE 6 <sup>TH</sup> PRINCIPAL MERIDIAN, EL PASO COUNTY, COLORADO, BEING DESCRIBED AS FOLLO<br><b>BASIS OF BEARINGS:</b><br>THE EAST LINE OF SECTION 21, TOWNSHIP 12 SOUTH, RANGE 64 WEST OF THE 6 <sup>TH</sup> PRINCIPAL MERIDI.<br>MONUMENTED AT THE SOUTHERLY END BY A 3-1/4" ALUMINUM SURVEYOR'S CAP STAMPED ACCORDI<br>THE NORTHERLY END BY A 3-1/4" ALUMINUM SURVEYOR'S CAP STAMPED ACCORDI<br>THE NORTHERLY END BY A 3-1/4" ALUMINUM SURVEYOR'S CAP STAMPED ACCORDI<br>THE NORTHERLY END BY A 3-1/4" ALUMINUM SURVEYOR'S CAP STAMPED ACCORDI<br>THE NORTHERLY END BY A 3-1/4" ALUMINUM SURVEYOR'S CAP STAMPED ACCORDI<br>THE NORTHERLY END BY A 3-1/4" ALUMINUM SURVEYOR'S CAP STAMPED ACCORDI<br>THE NORTHERLY END BY A 3-1/4" ALUMINUM SURVEYOR'S CAP STAMPED ACCORDINGLY, "PLS 30087,<br>DISTANCE OF 5,290.17 FEET.<br>COMMENCING AT THE SOUTHEAST CORNER OF SECTION 21, TOWNSHIP 12 SOUTH, RANGE 64 WEST OF<br>COUNTY, COLORADO;                                                                                                                                                                                          | UIREMENTS, AND OTHER AGENCY<br>DLIFE, COLORADO DEPARTMENT (<br>INGERED SPECIES ACT,<br>I) LAWS AND ACCESSIBILITY<br>ELEMENTS MEET THE APPLICABLE<br>AND ASSOCIATED CONSTRUCTION<br>IES ENACTED OR PROMULGATED<br>ADA ACCESSIBILITY DURING<br>gular<br>SECTION 28, TOWNSHIP 12<br>WS:<br>AN, EL PASO COUNTY, COLO<br>INGLY, "PLS 30087," AND BEI<br>" BEING ASSUMED TO BEAR<br>OF THE 6 <sup>TH</sup> PRINCIPAL MER                                                                                                                                                                                                                                                                                                                                                                                                                                                                                                                                                                                                                                                                                                                                                                                                                                                                                                                                                                                                                                                                                                                                                                                                                                                                                                                                                                                                                                                                                                                                                                                                                                                                                                                                                                                                                                                                                                                                                                                                                                                                                                                                                                   | throughout p                                                                                                                                                                                                                                                                                                                                                                                                                                                                                                                                                                                                                                                                                                                                                                                                                                                                                                                                                                                                                                                                                                                                                                                                                                                                                                                                                                                                                                                                                                                                                                                                                                                                                                                                                                                                                                                                                                                                                                                                                                                                                                                                                                                                                                                                                                                                                                                                                                                                                                                                              |
| DISTANCE OF 838.25 FEET TO A POINT ON CURVE; THENCE S19*42*3"WA DISTANCE OF 111.00 FEET, THENCE S23*1057"WA DISTANCE OF 204.59<br>TO A POINT OF CURVE; THENCE ON THE ARC OF A CURVE TO THE LEFT HAVING A DELTA OF 29*5647", A RADIUS OF 142.50 FEET A DISTANCE OF 204.59<br>TO A POINT OF TANGENT; THENCE S06*4550"E A DISTANCE OF 66.21 FEET; THENCE S4*32*52"E A DISTANCE OF 5.87 FEET T. THENCE S14*144<br>A DISTANCE OF 65.01 FEET; THENCE S28*43*11"W A DISTANCE OF 125.08 FEET TO A POINT ON CURVE; THENCE ON THE ARC OF A CURVE TO THEI<br>WHOSE CENTER BEARS S03*47*40", HAVING A DELTA OF 76*32*04", A RADIUS OF 60.00 FEET A DISTANCE OF 80.15 FEET TO A POINT ON CURVE;<br>THENCE N72*44*18"W A DISTANCE OF 15.00 FEET; THENCE S65*2705"W A DISTANCE OF 122.04 FEET; THENCE N31*44*28"W A DISTANCE OF 23.97 FE<br>TO A POINT ON CURVE; THENCE ON THE ARC OF A CURVE TO THE LEFT WHOSE CENTER BEARS S36*2543", HAVING A DELTA OF 12*1043", A RAD<br>POINT ON CURVE; THENCE ON THE ARC OF A CURVE TO THE LEFT WHOSE CENTER BEARS S36*2543", HAVING A DELTA OF 12*1043", A RAD<br>POINT ON CURVE; THENCE NS3*13*10" A DISTANCE OF 159.27 FEET TO A POINT ON CURVE; THENCE NS0*2239",<br>DISTANCE OF 211.52 FEET; THENCE NS3*13*21 WA DISTANCE OF 159.27 FEET TO A POINT ON CURVE; THENCE NS0*2239",<br>DISTANCE OF 211.52 FEET; THENCE NS3*13*21 WA DISTANCE OF 159.27 FEET TO A POINT OF CURVE; SAD POINT BEING ON THE EAST<br>S49*18*50", HAVING A DELTA OF 28*32*543", A RADIUS OF 159.27 FEET TO A POINT OF CURVE;<br>2. ON THE RACT OF LAND DESCRIBED IN THE DOCUMENT RECORDED UNDER RECEPTION NOMBER 223014483, RECORDS OF EL PASO COUNT<br>COLORADO; THENCE ON SAID EASTERLY BOUNDARY LINE THE FOLLOWING NINE (9) COURSES:<br>10 dently Point of Beginning<br>in legal description.<br>2. NO THE ARC OF A CURVE TO THE RIGHT HAVING A DELTA OF 55*09'30", A RADIUS OF 1,40.00 FEET, A DISTANCE OF 24.52 FEET TO A POINT OF<br>TANGENT;<br>3. NO5*5123"E A DISTANCE OF 185.30 FEET TO A POINT OF CURVE;<br>4. ON THE ARC OF A CURVE TO THE RIGHT HAVING A DELTA OF 32*15'55", A RADIUS OF 1,40.00 FEET, A DISTANCE OF 24.52 FEET TO A POINT OF<br>TANGENT;<br>3. NO5*5123"E A                                                                                                                                                                                                                                        | REQUIREMENTS, IF ANY, OF APPLICABLE AGENCIES INCLUDING, BUT NOT LIMITED TO, THE COLORADO DIVISION OF WILL<br>TRANSPORTATION, U.S. ARMY CORPS OF ENGINEERS AND THE U.S. FISH AND WILDLIFE SERVICE REGARDING THE END<br>PARTICULARLY AS IT RELATES TO THE LISTED SPECIES (E.G. PREBLE'S MEADOW JUMPING MOUSE).<br><b>ADA</b><br><b>ADA NOTE:</b><br>1. THE SUBDIVICER / DEVELOPER HAS FAMILIARIZED ITSELF WITH THE CURRENT AMERICANS WITH DISABILITIES ACT (ADA<br>STANDARDS AND HAS LAID OUT THE PLAT AND ASSOCIATED GRADING AND CONSTRUCTION PLANS SO THAT ALL SITE E<br>ADA DESIGN STANDARDS AS PUBLISHED BY THE UNITED STATES DEPARTMENT OF JUSTICE. APPROVAL OF THIS PLAT,<br>1. THE SUBDIVICER, DEVELOPER HAS FAMILIARIZED ITSELF WITH THE ADA OR ANY REGULATIONS OR GUIDELIN<br>STANDARDS AND HAS LAID OUT THE PLAT AND ASSOCIATED GRADING AND CONSTRUCTION PLANS SO THAT ALL SITE E<br>ADA DESIGN STANDARDS AS PUBLISHED BY THE UNITED STATES DEPARTMENT OF JUSTICE. APPROVAL OF THIS PLAT,<br>1. OCCUMENTS BY EL PASO COUNTY DOES NOT ASSUME COMPLIANCE WITH THE ADA OR ANY REGULATIONS OR GUIDELIN<br>WINDER OR WITH RESPECT TO SUCH LAWS. IT IS THE RESPONSIBILITY OF THE DEVELOPER / HOME BUILDER TO ENSURE.<br>2. ONSTRUCTION OF THE PRIVATE SIDEWALKS.<br>1. THESE CALL DESCRIPTION: GRANDVIEW RESERVE PHASE 2<br>A TRACT OF LAND BEING A PORTION SECTION 21, AND A PORTION OF THE NORTHEAST QUARTER OF<br>WEST OF THE 6 <sup>TH</sup> PRINCIPAL MERIDIAN, EL PASO COUNTY, COLORADO, BEING DESCRIBED AS FOLLO<br><b>BASIS OF BEARINGS:</b><br>THE EAST LINE OF SECTION 21, TOWNSHIP 12 SOUTH, RANGE 64 WEST OF THE 6 <sup>TH</sup> PRINCIPAL MERIDI.<br>MONUMENTED AT THE SOUTHERLY END BY A 3-1/4" ALUMINUM SURVEYOR'S CAP STAMPED ACCORDIN<br>THE NORTHERLY END BY A 3-1/4" ALUMINUM SURVEYOR'S CAP STAMPED ACCORDING<br>THE NORTHERLY END BY A 3-1/4" ALUMINUM SURVEYOR'S CAP STAMPED ACCORDINGLY, "PLS 30087,<br>DISTANCE OF 5,290.17 FEET.<br>COMMENCING AT THE SOUTHEAST CORNER OF SECTION 21, TOWNSHIP 12 SOUTH, RANGE 64 WEST OF<br>COUNTY, COLORADO;<br>THENCE NO0°52/20"W ON THE EAST LINE OF SAID SECTION 21, A DISTANCE OF 2,645.09 FEET TO A POI<br>SAID SECTION 21; THENCE N89°5058"W, ON S        | UIREMENTS, AND OTHER AGENCY<br>DLIFE, COLORADO DEPARTMENT (<br>INGERED SPECIES ACT,<br>I) LAWS AND ACCESSIBILITY<br>ELEMENTS MEET THE APPLICABLE<br>AND ASSOCIATED CONSTRUCTION<br>IES ENACTED OR PROMULGATED<br>ADA ACCESSIBILITY DURING<br>Gular<br>CONTINE STRUCTURE<br>SECTION 28, TOWNSHIP 12<br>WS:<br>AN, EL PASO COUNTY, COLO<br>INGLY, "PLS 30087," AND BEI<br>I' BEING ASSUMED TO BEAR<br>OF THE 6 <sup>TH</sup> PRINCIPAL MER<br>INT ON THE NORTH LINE OF<br>POINT OF BEGINNING; THEN<br>OF 1,061.00 FEET, A DISTANCE                                                                                                                                                                                                                                                                                                                                                                                                                                                                                                                                                                                                                                                                                                                                                                                                                                                                                                                                                                                                                                                                                                                                                                                                                                                                                                                                                                                                                                                                                                                                                                                                                                                                                                                                                                                                                                                                                                                                                                                                                                                     | THE SOUTH HALL<br>NO0°52'26"W, A                                                                                                                                                                                                                                                                                                                                                                                                                                                                                                                                                                                                                                                                                                                                                                                                                                                                                                                                                                                                                                                                                                                                                                                                                                                                                                                                                                                                                                                                                                                                                                                                                                                                                                                                                                                                                                                                                                                                                                                                                                                                                                                                                                                                                                                                                                                                                                                                                                                                                                                          |
| A DISTANCE OF 65.01 FEET; THENCE S28*43*11"W A DISTANCE OF 325.08 FEET TO A POINT ON CURVE; THENCE ON THE ARC OF A CURVE TO THE I<br>WHOSE CENTER BEARS S03*4746"W, HAVING A DELTA OF 76*32'04", A RADIUS OF 60.00 FEET A DISTANCE OF 80.15 FEET TO A POINT ON CURVE;<br>THENCE N72*44'18"W A DISTANCE OF 15.00 FEET; THENCE S68*27575"W A DISTANCE OF 20.4 FEET; THENCE N3*44'28"W A DISTANCE OF 23.97 FE<br>TO A POINT ON CURVE; THENCE ON THE ARC OF A CURVE TO THE LEFT WHOSE CENTER BEARS S58*25'43"W, HAVING A DELTA OF 12*10'43", A RA<br>OF 1,363.49 FEET A DISTANCE OF 28.92 FEET TO A POINT ON CURVE; THENCE NATURE ACC OF A CURVE TO THE LEFT WHOSE CENTER BEARS<br>S49*18*50"W, HAVING A DELTA OF 28*23'43", A RADIUS OF 1,668.20 FEET A DISTANCE OF A CURVE TO THE LEFT WHOSE CENTER BEARS<br>S49*18*50"W, HAVING A DELTA OF 28*23'43", A RADIUS OF 1,668.20 FEET A DISTANCE OF 60.00 FUEVE SAID POINT DN CURVE; THENCE N60*223'9"W<br>DISTANCE OF 211.52 FEET; THENCE N53*13'21"W A DISTANCE OF 159.27 FEET TO A POINT OF CURVE; TO A POINT ON CURVE; THENCE N60*223'9"W<br>DISTANCE OF 211.52 FEET; THENCE N53*13'21"W A DISTANCE OF 19.27 FEET TO A POINT OF CURVE; THENCE N60*223'9"W<br>DISTANCE OF 211.52 FEET; THENCE N53*13'21"W A DISTANCE OF 159.27 FEET TO A POINT OF CURVE; THENCE N60*223'9"W<br>DISTANCE OF 211.52 FEET; THENCE N53*13'21"W A DISTANCE OF 159.27 FEET TO A POINT OF CURVE;<br>COLORADO; THENCE ON SAID EASTERLY BOUNDARY LINE THE FOLLOWING NINE (9) COURSES:                                                                                                                                                                                                                                                                                                                                                                                                                                                                                                                                                                                                                                                                                                                                                                                                                                                                                                                           | REQUIREMENTS, IF ANY, OF APPLICABLE AGENCIES INCLUDING, BUT NOT LIMITE TO, THE COLORADO DIVISION OF WILL<br>TRANSPORTATION, US, ARMY CORPS OF ENDINEERS AND THE US, FISH AND WILDLIFE SERVICE REGARDING THE ENDA<br>PARTICULARLY AS IT RELATES TO THE LISTED SPECIES (E.G. PREBLE'S MEADOW JUMPING MOUSE).<br><b>ADA NOTE:</b><br>1. THE SUBDIVIDER / DEVELOPER HAS FAMILIARIZED ITSELF WITH THE CURRENT AMERICANS WITH DISABILITIES ACT (ADA<br>1. STANDARDS AND HAS LAID OUT THE PLAT AND ASSOCIATED GRADING AND CONSTRUCTION PLANS SO THAT ALL SITE<br>1. THE SUBDIVIDER / DEVELOPER HAS FAMILIARIZED ITSELF WITH THE CURRENT AMERICANS WITH DISABILITIES ACT (ADA<br>1. STANDARDS AND HAS LAID OUT THE PLAT AND ASSOCIATED GRADING AND CONSTRUCTION PLANS SO THAT ALL SITE<br>1. DOCUMENTS BY EL PASO COUNTY DOES NOT ASSURE COMPLIANCE WITH THE ADA OR ANY REGULATIONS OR GUIDELIN<br>1. YONG FOR WITH RESPECT TO SUCH LAWS. IT IS THE RESPONSIBILITY OF THE DEVELOPER / HOME BUILDER TO ENSURE.<br>2. ONSTRUCTION OF THE PRIVATE SIDEWALKS.<br>1. THESE CAN DE THE SIDEWALKS.<br>2. THESE CAN DE THE SIDEWALKS.<br>2. THESE CONTROLOGY OF THE ONTON OF THE NORTHEAST QUARTER OF<br>WEST OF THE 6 <sup>TH</sup> PRINCIPAL MERIDIAN, EL PASO COUNTY, COLORADO, BEING DESCRIBED AS FOLLO<br><b>BASIS OF BEARINGS:</b><br>THE EAST LINE OF SECTION 21, TOWNSHIP 12 SOUTH, RANGE 64 WEST OF THE 6 <sup>TH</sup> PRINCIPAL MERIDI.<br>MONUMENTED AT THE SOUTHERLY END BY A 3-1/4" ALUMINUM SURVEYOR'S CAP STAMPED ACCORDI<br>THE NORTHERLY END BY A 3-1/4" ALUMINUM SURVEYOR'S CAP STAMPED ACCORDI<br>THE NORTHERLY END BY A 3-1/4" ALUMINUM SURVEYOR'S CAP STAMPED ACCORDI<br>THE NORTHERLY END BY A 3-1/4" ALUMINUM SURVEYOR'S CAP STAMPED ACCORDINGLY, "PLS 30087,"<br>DISTANCE OF 5.290.17 FEET.<br>COMMENCING AT THE SOUTHEAST CORNER OF SECTION 21, TOWNSHIP 12 SOUTH, RANGE 64 WEST OF<br>COUNTY, COLORADO;<br>THENCE NO0"5226"W ON THE EAST LINE OF SAID SECTION 21, A DISTANCE OF 2,645.09 FEET TO A POINT<br>DISTANCE OF 5.290.17 FEET.<br>COMMENCING AT THE SOUTHEAST CORNER OF SECTION 21, A DISTANCE OF 2,645.09 FEET TO A POINT<br>CURVE TO THE RIGHT WHOSE CENTER BEARS S24"2500"W, HAVING A DELTA OF         | UIREMENTS, AND OTHER AGENCY<br>DLIFE, COLORADO DEPARTMENT (<br>INGERED SPECIES ACT,<br>INGERED SPECIES ACT,<br>INGERED SPECIES ACT,<br>INGERED SPECIES ACT,<br>INGERENTS MEET THE APPLICABLE<br>AND ASSOCIATED CONSTRUCTION<br>IES ENACTED OR PROMULGATED<br>ADA ACCESSIBILITY DURING<br>Gular<br>INGUAR<br>SECTION 28, TOWNSHIP 12<br>INGLY, "PLS 30087," AND BEI<br>INGLY, THE SUMED TO BEAR<br>INT ON THE NORTH LINE OF<br>POINT OF BEGINNING; THEN<br>OF 1,061.00 FEET, A DISTANG<br>ICE ON THE ARC OF A CURVE<br>TANGENT; THENCE S13°10                                                                                                                                                                                                                                                                                                                                                                                                                                                                                                                                                                                                                                                                                                                                                                                                                                                                                                                                                                                                                                                                                                                                                                                                                                                                                                                                                                                                                                                                                                                                                                                                                                                                                                                                                                                                                                                                                                             | THE SOUTH HAL<br>NOCE ON THE ARC<br>CE OF 395.86 FEE<br>/E TO THE RIGHT<br>1/46"E A DISTANCE                                                                                                                                                                                                                                                                                                                                                                                                                                                                                                                                                                                                                                                                                                                                                                                                                                                                                                                                                                                                                                                                                                                                                                                                                                                                                                                                                                                                                                                                                                                                                                                                                                                                                                                                                                                                                                                                                                                                                                                                                                                                                                                                                                                                                                                                                                                                                                                                                                                              |
| THENCE N72*44'18"W A DISTANCE OF 15.00 FEET; THENCE S65°27'05"W A DISTANCE OF 12.04 FEET; THENCE N31*44'28"W A DISTANCE OF 23.97 FE TO A POINT ON CURVE; THENCE ON THE ARC OF A CURVE TO THE LEFT WHOSE CENTER BEARS S58'25'33"W, HAVING A DELTA OF 12'10'43", A RA DISTANCE OF 289.82 FEET TO A POINT ON CURVE; THENCE ON THE ARC OF A CURVE TO THE LEFT WHOSE CENTER BEARS S49°18'50"W, HAVING A DELTA OF 26'23'43", A RADIUS OF 1,668.20 FEET A DISTANCE OF 768.52 FEET TO A POINT ON CURVE; THENCE N60'22'39"W, DISTANCE OF 211.52 FEET; THENCE N53'13'21"W A DISTANCE OF 159.27 FEET TO A POINT OF CURVE SAID POINT ON CURVE; THENCE N60'22'39"W, DISTANCE OF 141.52 FEET; THENCE N53'13'21"W A DISTANCE OF 159.27 FEET TO A POINT OF CURVE; SAID POINT ON CURVE; THENCE N60'22'39"W, DISTANCE OF LAND DESCRIBED IN THE DOCUMENT RECORDED UNDER RECEPTION NOMBER 223014483, RECORDS OF EL PASO COUNT COLORADO; THENCE ON SAID EASTERLY BOUNDARY LINE THE FOLLOWING NINE (9) COURSES:    IN 449'18'05"W A DISTANCE OF 309.26 FEET TO A POINT OF CURVE;   2. ON THE ARC OF A CURVE TO THE RIGHT HAVING A DELTA OF 55'09'30", A RADIUS OF 550.00 FEET, A DISTANCE OF 529.48 FEET TO A POINT OF TANGENT;   3. N05'51'25" A DISTANCE OF 481.83 FEET TO A POINT OF CURVE;   4. ON THE ARC OF A CURVE TO THE RIGHT HAVING DELTA OF 11°17'04", A RADIUS OF 1,140.00 FEET, A DISTANCE OF 24.52 FEET TO A POINT OF TANGENT;   5. N05'525'39" W A DISTANCE OF 185.30 FEET TO A POINT OF CURVE;   6. ON THE ARC OF A CURVE TO THE RIGHT HAVING A DELTA OF 32'15'55", A RADIUS OF 250.00 FEET, A DISTANCE OF 140.78 FEET TO A POINT OF TANGENT;   7. N26'50'16" A DISTANCE OF 185.30 FEET TO A POINT OF CURVE;   8. N05'54'36" W A DISTANCE OF 203.39 FEET;   9. N16'524"E A DISTANCE OF 186.35 FEET TO A POINT ON THE NORTH LINE OF THE SOUTH HALF OF 5ARD SECTION 21;   THENCE CONTINUING N11'05'24"E A DISTANCE OF 93.15 FEET; THENCE S7                                                                                                                                                                                                                                                                                                                                                                                                                                                                                                | REQUIREMENTS, IF ANY, OF APPLICABLE AGENCIES INCLUDING, BUT NOT LIMITED TO, THE COLORADO DIVISION OF WILL<br>TRANSPORTATION, US. ARWY CORPS OF ENGINEERS AND THE U.S. FISH AND WILDLIFE SERVICE REGARDING THE ENDA<br>PARTICULARLY AS IT RELATES TO THE LISTED SPECIES (E.G. PREBLE'S MEADOW JUMPING MOUSE).<br><b>ADA NOTE:</b><br>1. THE SUBDIVIDER / DEVELOPER HAS FAMILIARIZED ITSELF WITH THE CURRENT AMERICANS WITH DISABILITIES ACT (ADA<br>STANDARDS AND HAS LAID OUT THE PLAT AND ASSOCIATED GRADING AND CONSTRUCTION PLANS SO THAT ALL SITE E<br>DAD DESIGN STANDARDS AS PUBLISHED BY THE UNITED STATES DEPARTMENT OF JUSTICE. APPROVAL OF THIS PLAT,<br>1. ODCUMENTS BY EL PASO COUNTY DOES NOT ASSURE COMPLIANCE WITH THE ADA OR ANY REGULATIONS OR GUIDELIN<br>1. WIDER ON WITH RESPECT TO SUCH LAWS. IT IS THE RESPONSIBILITY OF THE DEVELOPER / HOME BUILDER TO ENSURE.<br>2. CONSTRUCTION OF THE PRIVATE SIDEWALKS. THESE COMPLIANCE WITH THE ADA OR ANY REGULATIONS OR GUIDELIN<br>1. WIDER ON WITH RESPECT TO SUCH LAWS. IT IS THE RESPONSIBILITY OF THE DEVELOPER / HOME BUILDER TO ENSURE.<br>2. CONSTRUCTION OF THE PRIVATE SIDEWALKS. THESE CONDITION OF THE DEVELOPER / HOME BUILDER TO ENSURE.<br>2. CONSTRUCTION OF THE PRIVATE SIDEWALKS. THESE CONDITION OF THE OFTIME BULLOR TO ENSURE.<br>2. CONSTRUCTION OF THE PRIVATE SIDEWALKS. THESE CONDITION OF THE NORTHEAST QUARTER OF<br>WEST OF THE 6 <sup>TH</sup> PRINCIPAL MERIDIAN, EL PASO COUNTY, COLORADO, BEING DESCRIBED AS FOLLO<br><b>EASIS OF BEARINGS:</b><br>THE EAST LINE OF SECTION 21, TOWNSHIP 12 SOUTH, RANGE 64 WEST OF THE 6 <sup>TH</sup> PRINCIPAL MERIDI.<br>MONUMENTED AT THE SOUTHERLY END BY A 3-1/4" ALUMINUM SURVEYOR'S CAP STAMPED ACCORDINGLY, "PLS 30087,"<br>DISTANCE OF 5,290.17 FEET.<br>COMMENCING AT THE SOUTHEAST CORNER OF SECTION 21, TOWNSHIP 12 SOUTH, RANGE 64 WEST OF<br>COUNTY, COLORADO;<br>THENCE NOU"522'G'W ON THE EAST LINE OF SAID SECTION 21, A DISTANCE OF 2,645.09 FEET TO A POINT<br>5. DISTANCE OF 5,290.17 FEET.<br>COMMENCING AT THE SOUTHEAST CORNER OF SECTION 21, A DISTANCE OF 2,645.09 FEET TO A POINT<br>COUNTY, COLORADO;<br>THENCE NOU"522'G'W ON THE EAST LINE OF S               | UIREMENTS, AND OTHER AGENCY<br>DLIFE, COLORADO DEPARTMENT<br>INGERED SPECIES ACT,<br>() LAWS AND ACCESSIBILITY<br>ELEMENTS MEET THE APPLICABLE<br>AND ASSOCIATED CONSTRUCTION<br>IES ENACTED OR PROMULGATED<br>ADA ACCESSIBILITY DURING<br>gular<br>()<br>SECTION 28, TOWNSHIP 12<br>WS:<br>AN, EL PASO COUNTY, COLO<br>INGLY, "PLS 30087," AND BEI<br>" BEING ASSUMED TO BEAR<br>OF THE 6 <sup>TH</sup> PRINCIPAL MER<br>INT ON THE NORTH LINE OF<br>POINT OF BEGINNING; THEN<br>OF 1,061.00 FEET, A DISTANG<br>ICE ON THE ARC OF A CURV<br>TANGENT; THENCE S13°10<br>OF 57°06'29", A RADIUS OF<br>THENCE S23°10'57"W A DIST                                                                                                                                                                                                                                                                                                                                                                                                                                                                                                                                                                                                                                                                                                                                                                                                                                                                                                                                                                                                                                                                                                                                                                                                                                                                                                                                                                                                                                                                                                                                                                                                                                                                                                                                                                                                                                                                                                                                                        | CRADO, BEING<br>NORADO, BEING<br>NG MONUMENTE<br>NO0°52'26"W, A<br>IDIAN, EL PASO<br>THE SOUTH HAL<br>NCE ON THE ARC<br>CE OF 395.86 FEE<br>/E TO THE RIGHT<br>V46"E A DISTANCE<br>839.00 FEET, A<br>TANCE OF 204.59                                                                                                                                                                                                                                                                                                                                                                                                                                                                                                                                                                                                                                                                                                                                                                                                                                                                                                                                                                                                                                                                                                                                                                                                                                                                                                                                                                                                                                                                                                                                                                                                                                                                                                                                                                                                                                                                                                                                                                                                                                                                                                                                                                                                                                                                                                                                      |
| <ul> <li>S49°18'50"W, HAVING A DELTA OF 26°23'43", A RADIUS OF 1,668.20 FET A DISTANCE OF 768:52 FET TO A POINT ON CURVE; THENCE N60°22'39"W. DISTANCE OF 211.52 FEET, THENCE N53°13'21"W A DISTANCE OF 159.27 FEET TO A POINT OF CURVE SAID POINT BEING ON THE EASTERLY BOUND LINE OF THE TRACT OF LAND DESCRIBED IN THE DOCUMENT RECORDED UNDER RECEPTION NUMBER 223014483, RECORDS OF EL PASO COUNT COLORADO; THENCE ON SAID EASTERLY BOUNDARY LINE THE FOLLOWING NINE (9) COURSES:</li> <li>Identify Point of Beginning in legal description.</li> <li>1. N49°18'05"W A DISTANCE OF 309.26 FEET TO A POINT OF CURVE;</li> <li>2. ON THE ARC OF A CURVE TO THE RIGHT HAVING A DELTA OF 550'09'30", A RADIUS OF 550.00 FEET, A DISTANCE OF 529.48 FEET TO A POINT OF TANGENT;</li> <li>3. N05'51'25"E A DISTANCE OF 481.83 FEET TO A POINT OF CURVE;</li> <li>4. ON THE ARC OF A CURVE TO THE LEFT HAVING DELTA OF 11°17'04", A RADIUS OF 1,140.00 FEET, A DISTANCE OF 224.52 FEET TO A POINT OF TANGENT;</li> <li>5. N05'25'39"W A DISTANCE OF 185.30 FEET TO A POINT OF CURVE;</li> <li>6. ON THE ARC OF A CURVE TO THE RIGHT HAVING A DELTA OF 32°15'55", A RADIUS OF 250.00 FEET, A DISTANCE OF 140.78 FEET TO A POINT OF TANGENT;</li> <li>7. N26'50'16" A DISTANCE OF 120.75 FEET;</li> <li>8. N78'54'36"W A DISTANCE OF 120.75 FEET;</li> <li>9. N11'05'24"E A DISTANCE OF 120.75 FEET;</li> <li>9. N11'05'24"E A DISTANCE OF 30.39 FEET;</li> <li>1. HENCE CONTINUING N11'05'24"E A DISTANCE OF 93.15 FEET; THENCE S78'54'36"E A DISTANCE OF 140.34 FEET TO A POINT OF CURVE; THENCE CONTINUING N11'05'24"E A DISTANCE OF 93.15 FEET; THENCE S78'54'36"E A DISTANCE OF 210.21 FEET TO A POINT ON THE NORTH LINE OF THE SOUTH HALF OF SAID SECTION 21;</li> </ul>                                                                                                                                                                                                                                                                                                                                                                                                                                                                                                                                                                                                                                                         | REQURREMENTS, IF ANY, OF APPLICABLE AGENCIES INCLUDING, BUT NOT LIMITED TO, THE COLORADO DIVISION OF WILL<br>TRANSPORTATION, U.S. ARMY CORPS OF ENGINEERS AND THE U.S. FIGH AND WILDLIFE SERVICE REGARDING THE ENDA<br>PARTICULARLY AS IT RELATES TO THE LISTED SPECIES (E.G. PREBLE'S MEADOW JUMPING MOUSE).<br><b>ADA NOTE:</b><br><sup>1</sup> THE SUBDIVIDER / DEVELOPER HAS FAMILIARIZED ITSELF WITH THE CURRENT AMERICANS WITH DISABILITIES ACT (ADA<br>TANDARDS AND HAS LAID OUT THE PLAT AND ASSOCIATED GRADING AND CONSTRUCTION PLANS SO THAT ALL SITE E<br>ADA DESIGN STANDARDS AS PUBLISHED BY THE UNITED STATES DEPARTMENT OF JUSTICE. APPROVAL OF THIS PLAT /<br>DOCUMENTS BY EL PASO COUNTY DOES NOT ASSURE COMPLIANCE WITH THE ADA OR ANY REGULATIONS OR GUIDELIN<br>WORD ROW WITH RESPECT TO SUCH LAWS. IT IS THE RESPONSIBILITY OF THE DEVELOPER / HOME BUILDER TO ENSURE.<br>CONSTRUCTION OF THE PRIVATE SIDEWALKS.<br><b>LEGAL DESCRIPTION: GRANDVIEW RESERVE PHASE 2</b><br>A TRACT OF LAND BEING A PORTION SECTION 21, AND A PORTION OF THE NORTHEAST QUARTER OF<br>WEST OF THE 6 <sup>TH</sup> PRINCIPAL MERIDIAN, EL PASO COUNTY, COLORADO, BEING DESCRIBED AS FOLLO<br><b>BASIS OF BEARINGS:</b><br>THE EAST LINE OF SECTION 21, TOWNSHIP 12 SOUTH, RANGE 64 WEST OF THE 6 <sup>TH</sup> PRINCIPAL MERIDI.<br>MONUMENTED AT THE SOUTHERLY END BY A 3-1/4" ALUMINUM SURVEYOR'S CAP STAMPED ACCORDINGLY, "PLS 30087,<br>DISTANCE OF 5,290.17 FEET.<br>COMMENCING AT THE SOUTHEAST CORNER OF SECTION 21, A DISTANCE OF 2,645.09 FEET TO A POIN<br>SADD SECTION 21, THENCE NB9°50'S8"W, ON SAID NORTH LINE, A DISTANCE OF 2,645.09 FEET TO A POIN<br>SADD SECTION 21, THENCE NB9°50'S8"W, ON SAID NORTH LINE, A DISTANCE OF 2,645.09 FEET TO A POINT OF<br>CURVE TO THE RIGHT WHOSE CENTER BEARS S24'25'09"W, HAVING A DELTA OF 21'22'37", A RADIUS OF<br>APOINT OF TANGENT; THENCE S44''21'4'E A DISTANCE OF 46.21 FEET TO A POINT OF CURVE; THENCE<br>HAVING A DELTA OF 31'01'27", A RADIUS OF 1,261.00 FEET, A DISTANCE OF 682.80 FEET TO A POINT OF<br>CURVE TO THE RIGHT WHOSE CENTER BEARS S24'25'09"W, HAVING A DELTA OF 21'22'37", A RADIUS OF<br>DISTANCE OF 33:01'27", A RADIUS OF 1,261.00 FE | UIREMENTS, AND OTHER AGENCY<br>DLIFE, COLORADO DEPARTMENT (<br>INGERED SPECIES ACT,<br>INGERED SPECIES ACT,<br>INGERED SPECIES ACT,<br>INGENTS MEET THE APPLICABLE<br>AND ASSOCIATED CONSTRUCTION<br>IES ENACTED OR PROMULGATED<br>ADA ACCESSIBILITY DURING<br>Gular<br>SECTION 28, TOWNSHIP 12<br>WS:<br>AN, EL PASO COUNTY, COLO<br>INGLY, "PLS 30087," AND BEI<br>" BEING ASSUMED TO BEAR<br>OF THE 6 <sup>TH</sup> PRINCIPAL MER<br>INT ON THE NORTH LINE OF<br>POINT OF BEGINNING; THEN<br>OF 1,061.00 FEET, A DISTAN<br>ICE ON THE ARC OF A CURV<br>TANGENT; THENCE S13°10<br>OF 57°06'29", A RADIUS OF<br>THENCE S23°10'57"W A DIST<br>', A RADIUS OF 142.50 FEET;<br>THENCE ON THE ARC OF A                                                                                                                                                                                                                                                                                                                                                                                                                                                                                                                                                                                                                                                                                                                                                                                                                                                                                                                                                                                                                                                                                                                                                                                                                                                                                                                                                                                                                                                                                                                                                                                                                                                                                                                                                                                                                                                                                  | throughout p<br>of<br>SOUTH, RANGE (<br>ORADO, BEING<br>ING MONUMENTE<br>NO0°52'26"W, A<br>IDIAN, EL PASO<br>THE SOUTH HAL<br>NCE ON THE ARC<br>CE OF 395.86 FEE<br>/E TO THE RIGHT<br>V46"E A DISTANCE<br>839.00 FEET, A<br>TANCE OF 204.59<br>A DISTANCE OF 7<br>THENCE S14°14'4<br>CURVE TO THE I                                                                                                                                                                                                                                                                                                                                                                                                                                                                                                                                                                                                                                                                                                                                                                                                                                                                                                                                                                                                                                                                                                                                                                                                                                                                                                                                                                                                                                                                                                                                                                                                                                                                                                                                                                                                                                                                                                                                                                                                                                                                                                                                                                                                                                                      |
| LINE OF THE TRACT OF LAND DESCRIBED IN THE DOCUMENT RECORDED UNDER RECEPTION NUMBER 223014483, RECORDS OF EL PASO COUNT<br>COLORADO; THENCE ON SAID EASTERLY BOUNDARY LINE THE FOLLOWING NINE (9) COURSES:                                                                                                                                                                                                                                                                                                                                                                                                                                                                                                                                                                                                                                                                                                                                                                                                                                                                                                                                                                                                                                                                                                                                                                                                                                                                                                                                                                                                                                                                                                                                                                                                                                                                                                                                                                                                                                                                                                                                                                                                                                                                                                                                                                                                                         | REQUIREMENTS, IF ANY, OF APPLICABLE AGENCIES INCLUDING, BUT NOT LIMITED TO, THE COLORADO DIVISION OF WILL<br>TRANSPORTATION, US. ARWY CORPS OF ENGINEERS AND THE US. FISH AND WILLIE'S SERVICE REGARDING THE ENA<br>PARTICULARLY AS IT RELATES TO THE LISTED SPECIES (E.G. PREBLE'S MEADOW JUMPING MOUSE). <b>ADA DENTIFY THE SUBDIVICIER / DEVELOPER HAS FAMILIARIZED ITSELF WITH THE CURRENT AMERICANS WITH DISABILITIES ACT (ADA<br/>STANDARDS AND HAS LAD OUT THE PLAT AND ASSOCIATED GRADING AND CONSTRUCTION PLANS SO THAT ALL SITE E<br/><b>ADA</b> DESIGN STANDARDS AS PUBLISHED BY THE UNITED STATES DEPARTMENT OF JUSTICE. APPROVAL OF THIS PLAT.<br/><b>NODERNOS AND HAS COUNTY DOES NOT ASSURE COMPLIANCE WITH THE ADA OR ANY REGULATIONS OR GUIDELIN</b><br/><b>NODERNOS THADARDS AS PUBLISHED BY THE UNITED STATES DEPARTMENT OF JUSTICE.</b><br/><b>ADA DESIGN STANDARDS AS PUBLISHED BY THE UNITED STATES DEPARTMENT OF JUSTICE.</b><br/><b>ADA DESIGN STANDARDS AS PUBLISHED BY THE UNITED STATES DEPARTMENT OF JUSTICE.</b><br/><b>ADA DESIGN STANDARDS AS PUBLISHED BY THE UNITED STATES DEPARTMENT OF JUSTICE.</b><br/><b>ADA DESIGN STANDARDS AS PUBLISHED BY THE UNITED STATES DEPARTMENT OF JUSTICE.</b><br/><b>ADA DESIGN STANDARDS AS PUBLISHED BY THE UNITED STATES DEPARTMENT OF JUSTICE.</b><br/><b>ADA DESIGN STANDARDS AS PUBLISHED BY THE UNITED STATES DEPARTMENT OF JUSTICE.</b><br/><b>DESCRIPTION: GRANDVIEW RESERVE PHASE2</b><br/><b>A TRACT OF LAND BEING A PORTION SECTION 21, AND A PORTION OF THE NORTHEAST QUARTER OF</b><br/>WEST OF THE 6<sup>TH</sup> PRINCIPAL MERIDIAN, EL PASO COUNTY, COLORADO, BEING DESCRIBED AS FOLLO<br/><b>BASIS OF BEARINGS:</b><br/><b>THE EAST LINE OF SECTION 21, TOWNSHIP 12 SOUTH, RANGE 64 WEST OF THE 6<sup>TH</sup> PRINCIPAL MERIDIN<br/>MONTHER AT THE SOUTHERST CORNER OF SECTION 21, TOWNSHIP 12 SOUTH, RANGE 64 WEST OF<br/>COUNTY, COLORADO;<br/>THENCE NOTS'SOLT, ON SAID NORTH LINE. A DISTANCE OF 2,645.09 FEET TO A POINT OF<br/>SAID SECTION 21, THENCE MAS'12'1'E A DISTANCE OF 346,79 FEET TO A POINT OF CURVE; THENCE<br/>SAID SECTION 21, THENCE SAM'12'1'E A DISTANCE OF</b></b>                                              | UIREMENTS, AND OTHER AGENCY<br>DLIFE, COLORADO DEPARTMENT (<br>INGERED SPECIES ACT,<br>() LAWS AND ACCESSIBILITY<br>ELEMENTS MEET THE APPLICABLE<br>AND ASSOCIATED CONSTRUCTION<br>IES ENACTED OR PROMULGATED<br>ADA ACCESSIBILITY DURING<br>()<br>gular<br>()<br>()<br>SECTION 28, TOWNSHIP 12<br>()<br>SECTION 2 | THE SOUTH HAL<br>NOCE OF 395.86 FEE<br>NOCE OF 395.86 FEE<br>NOCE OF 395.86 FEE<br>NOCE OF 204.59<br>A DISTANCE OF 7<br>THENCE S14°14'4<br>CURVE TO THE I<br>DINT ON CURVE;<br>ANCE OF 23.97 FE<br>DF 12°10'43", A RA                                                                                                                                                                                                                                                                                                                                                                                                                                                                                                                                                                                                                                                                                                                                                                                                                                                                                                                                                                                                                                                                                                                                                                                                                                                                                                                                                                                                                                                                                                                                                                                                                                                                                                                                                                                                                                                                                                                                                                                                                                                                                                                                                                                                                                                                                                                                     |
| <ul> <li>1. N49°18'05"W A DISTANCE OF 309.26 FEET TO A POINT OF CURVE;</li> <li>2. ON THE ARC OF A CURVE TO THE RIGHT HAVING A DELTA OF 55°09'30", A RADIUS OF 550.00 FEET, A DISTANCE OF 529.48 FEET TO A POINT OF TANGENT;</li> <li>3. N05°51'25"E A DISTANCE OF 481.83 FEET TO A POINT OF CURVE;</li> <li>4. ON THE ARC OF A CURVE TO THE LEFT HAVING DELTA OF 11°17'04", A RADIUS OF 1,140.00 FEET, A DISTANCE OF 224.52 FEET TO A POINT OF TANGENT;</li> <li>5. N05°25'39"W A DISTANCE OF 185.30 FEET TO A POINT OF CURVE;</li> <li>6. ON THE ARC OF A CURVE TO THE RIGHT HAVING A DELTA OF 32°15'55", A RADIUS OF 250.00 FEET, A DISTANCE OF 140.78 FEET TO A POINT OF TANGENT;</li> <li>7. N26°50'16"E A DISTANCE OF 203.39 FEET;</li> <li>9. N11°05'24"E A DISTANCE OF 36.85 FEET TO A POINT ON THE NORTH LINE OF THE SOUTH HALF OF SAID SECTION 21;</li> <li>THENCE CONTINUING N11°05'24"E A DISTANCE OF 93.15 FEET; THENCE S78°54'36"E A DISTANCE OF 146.34 FEET TO A POINT OF CURVE; THENCE OF THE ARC OF A CURVE TO THE RIGHT, HAVING A DELTA OF 11°57'41", A RADIUS OF 1,050.00 A DISTANCE OF 219.21 FEET TO A POINT ON THE NORTH</li> </ul>                                                                                                                                                                                                                                                                                                                                                                                                                                                                                                                                                                                                                                                                                                                                                                                                                                                                                                                                                                                                                                                                                                                                                                                                                                                                          | REQUIREMENTS, IF ANY, OF APPLICABLE AGENCIES INCLUDING, BUT NOT LIMITED TO, THE OLORADO DIVISION OF WILL TRANSPORTATION, US. ARMY CORPS OF ENGINEERS AND THE U.S. FISH AND WILDLIFE SERVICE REGARDING THE ENDA PARTICULARLY AS IT RELATES TO THE LISTED SPECIES (E.G. PREBLE'S MEADOW JUMPING MOUSE). <b>ADA DOTE: 1</b> THE SUBDIVICER / DEVELOPER HAS FAMILIARIZED ITSELF WITH THE CURRENT AMERICANS WITH DISABILITIES ACT (ADA STANDARDS AND HAS LIAD OUT THE PLAT AND ASSOCIATED GRADING AND CONSTRUCTION PLANS SO THAT ALL SITE (ADA DESIGN STANDARDS AS PUBLISHED BY THE UNITED STATES DEPARTMENT OF JUSTICE. APPROVAL OF THIS PLAT / COCUMENTS BY EL PASO COUNTY DOES NOT ASSURE COMPLIANCE WITH THE ADA OR ANY REGULATIONS OR GUIDELING YODER OR WITH RESPECT TO SUCH LAWS. IT IS THE RESPONSIBILITY OF THE DEVELOPER / HOME BUILDER TO ENSURE. <b>LEGAL DESCRIPTION: GRANDVIEW RESERVE PHASE 2</b> A TRACT OF LAND BEING A PORTION SECTION 21, AND A PORTION OF THE NORTHEAST QUARTER OF WEST OF THE 6 <sup>TH</sup> PRINCIPAL MERIDIAN, EL PASO COUNTY, COLORADO, BEING DESCRIBED AS FOLLO <b>BASIS OF BEARINGS:</b> THE EAST LINE OF SECTION 21, TOWNSHIP 12 SOUTH, RANGE 64 WEST OF THE 6 <sup>TH</sup> PRINCIPAL MERIDIAN, EL PASO COUNTY, COLORADO, BEING DESCRIBED AS FOLLO <b>BASIS OF BEARINGS:</b> THE EAST LINE OF SECTION 21, TOWNSHIP 12 SOUTH, RANGE 64 WEST OF THE 6 <sup>TH</sup> PRINCIPAL MERIDIAN ON SURVEYOR'S CAP STAMPED ACCORDINGLY, "PLS 30087," DISTANCE OF 5,290.17 FEET. COMMENCING AT THE SOUTHEAST CORNER OF SECTION 21, TOWNSHIP 12 SOUTH, RANGE 64 WEST OF OP 15,290.17 FEET. COMMENCING AT THE SOUTHEAST CORNER OF SECTION 21, ADISTANCE OF 2,465.09 FEET TO A POINT OF 23,286 FEET TO A POINT OF CURVE; THENGE S04*2520°W, MAVING AD BELTA OF 21*227*, A RADIUS OF 1,200 YET, THENCE S44*12'14'E A DISTANCE OF 74.05 FEET TO A POINT OF CURVE; THENCE S04*12'14'E A DISTANCE OF 740.05 REET TO A POINT OF CURVE; THENCE ON THE ARC OF A CURVE TO THE LIFT HAVINGA DELTA OF 21*227*, A RADIUS OF 1,200 YET, THENCE S48*12'14'A DISTANCE OF 740.05 REET TO A P                                                                                                                        | UIREMENTS, AND OTHER AGENCY<br>DLIFE, COLORADO DEPARTMENT<br>INGERED SPECIES ACT,<br>ADD ASSOCIATED CONSTRUCTION<br>IES ENACTED OR PROMULGATED<br>ADA ACCESSIBILITY DURING<br>Gular<br>SECTION 28, TOWNSHIP 12<br>WS:<br>AN, EL PASO COUNTY, COLO<br>INGLY, "PLS 30087," AND BEI<br>" BEING ASSUMED TO BEAR<br>OF THE 6 <sup>TH</sup> PRINCIPAL MER<br>INT ON THE NORTH LINE OF<br>POINT OF BEGINNING; THEN<br>OF 1,061.00 FEET, A DISTAN<br>ICE ON THE ARC OF A CURV<br>FANGENT; THENCE S13°10<br>OF 57°06'29", A RADIUS OF<br>THENCE S23°10'57"W A DIST<br>', A RADIUS OF 142.50 FEET<br>A DISTANCE OF 5.87 FEET;<br>THENCE ON THE ARC OF A<br>NCE OF 80.15 FEET TO A PO<br>HENCE N31°44'28"W A DIST<br>'25'43"W, HAVING A DELTA C<br>RVE TO THE LEFT WHOSE CH<br>O A POINT ON CURVE; THEN                                                                                                                                                                                                                                                                                                                                                                                                                                                                                                                                                                                                                                                                                                                                                                                                                                                                                                                                                                                                                                                                                                                                                                                                                                                                                                                                                                                                                                                                                                                                                                                                                                                                                                                                                                                         | throughout p<br>of<br>South, Range (<br>South, Range (<br>South |
| <ul> <li>2. ON THE ARC OF A CURVE TO THE RIGHT HAVING A DELTA OF 55°09'30", A RADIUS OF 550.00 FEET, A DISTANCE OF 529.48 FEET TO A POINT OF TANGENT;</li> <li>3. N05°51'25"E A DISTANCE OF 481.83 FEET TO A POINT OF CURVE;</li> <li>4. ON THE ARC OF A CURVE TO THE LEFT HAVING DELTA OF 11°17'04", A RADIUS OF 1,140.00 FEET, A DISTANCE OF 224.52 FEET TO A POINT OF TANGENT;</li> <li>5. N05°25'39"W A DISTANCE OF 185.30 FEET TO A POINT OF CURVE;</li> <li>6. ON THE ARC OF A CURVE TO THE RIGHT HAVING A DELTA OF 32°15'55", A RADIUS OF 250.00 FEET, A DISTANCE OF 140.78 FEET TO A POINT OF TANGENT;</li> <li>7. N26°50'16"E A DISTANCE OF 203.39 FEET;</li> <li>8. N78°54'36"W A DISTANCE OF 120.75 FEET;</li> <li>9. N11°05'24"E A DISTANCE OF 36.85 FEET TO A POINT ON THE NORTH LINE OF THE SOUTH HALF OF SAID SECTION 21;</li> </ul> THENCE CONTINUING N11°05'24"E A DISTANCE OF 93.15 FEET; THENCE S78°54'36"E A DISTANCE OF 146.34 FEET TO A POINT OF CURVE; THENCE OF THE ARC OF A CURVE TO THE RIGHT, HAVING A DELTA OF 11°57'41", A RADIUS OF 1,050.00 A DISTANCE OF 219.21 FEET TO A POINT ON THE NORTH                                                                                                                                                                                                                                                                                                                                                                                                                                                                                                                                                                                                                                                                                                                                                                                                                                                                                                                                                                                                                                                                                                                                                                                                                                                                                                       | Reduirements, if ANY, OF APPLICABLE AGENCIES INCLUDING, BUT NOT LIMITED TO, THE COLORADO DIVISION OF WILL TRANSPORTATION, U.S. ARMY CORPS OF ENGINEERS AND THE U.S. FISH AND WILDLIFE SERVICE REGRAPHING THE BADA PARTICULARLY AS IT RELATES TO THE LISTED SPECIES (E.G. PREBLE'S MEADOW JUMPING MOUSE). <b>ADA DOTE:</b> <ol> <li>The SUBDIVICER / DEVELOPER HAS FAMILIARIZED ITSELF WITH THE CURRENT AMERICANS WITH DISABILITIES ACT (ADA STANDARDS AND HAS LIAD OUT THE PLAT AND ASSOCIATED GRAINING AND CONSTRUCTION PLANS SO THAT ALL SITE (ADAD DESIGN STANDARDS AS DUBLISHED BY THE UNITED STATES DEPARTMENT OF JUSTICE. APPROVAL OF THIS PLAT. ICOCUMENTS BY EL PASO COUNTY DOES NOT ASSURE COMPLIANCE WITH THE ADA OR ANY REGULATIONS OR GUIDELING NOT BOLE DESTINATION OR ANY REGULATIONS OR GUIDELING NODER OR WITH RESPECT TO SUCH LAWS. IT IS THE RESPONSIBILITY OF THE DEVELOPER / HOME BUILDER TO ENSURE. CONSTRUCTION OF THE PRIVATE SIDEWALKS.</li> <li></li></ol>                                                                                                                                                                                                                                                                                                                                                                                                                                                                                                                                                                                                                                                                                                                                                                                                                                                                                                                                                                                                                                                                                                                                                                                                                                          | UIREMENTS, AND OTHER AGENCY<br>DLIFE, COLORADO DEPARTMENT (<br>INGERED SPECIES ACT,<br>A) LAWS AND ACCESSIBILITY<br>ELEMENTS MEET THE APPLICABLE<br>AND ASSOCIATED CONSTRUCTION<br>UES ENACTED OR PROMULGATED<br>ADA ACCESSIBILITY DURING<br>Gular<br>5<br>5<br>5<br>5<br>5<br>5<br>5<br>5<br>5<br>5<br>5<br>5<br>5<br>5<br>5<br>5<br>5<br>5<br>5                                                                                                                                                                                                                                                                                                                                                                                                                                                                                                                                                                                                                                                                                                                                                                                                                                                                                                                                                                                                                                                                                                                                                                                                                                                                                                                                                                                                                                                                                                                                                                                                                                                                                                                                                                                                                                                                                                                                                                                                                                                                                                                                                                                                                                    | throughout p<br>of<br>SOUTH, RANGE (<br>ORADO, BEING<br>ING MONUMENTE<br>NO0°52'26"W, A<br>IDIAN, EL PASO<br>THE SOUTH HALL<br>NCE ON THE ARC<br>CE OF 395.86 FEE<br>/E TO THE RIGHT<br>V46"E A DISTANCE<br>839.00 FEET, A<br>FANCE OF 204.59<br>A DISTANCE OF 7<br>THENCE S14°14'4<br>CURVE TO THE L<br>DINT ON CURVE;<br>ANCE OF 23.97 FE<br>OF 12°10'43", A RAI<br>ENTER BEARS<br>NCE N60°22'39"W /<br>EASTERLY BOUND                                                                                                                                                                                                                                                                                                                                                                                                                                                                                                                                                                                                                                                                                                                                                                                                                                                                                                                                                                                                                                                                                                                                                                                                                                                                                                                                                                                                                                                                                                                                                                                                                                                                                                                                                                                                                                                                                                                                                                                                                                                                                                                                  |
| <ul> <li>4. ON THE ARC OF A CURVE TO THE LEFT HAVING DELTA OF 11°17'04", A RADIUS OF 1,140.00 FEET, A DISTANCE OF 224.52 FEET TO A POINT OF TANGENT;</li> <li>5. N05°25'39"W A DISTANCE OF 185.30 FEET TO A POINT OF CURVE;</li> <li>6. ON THE ARC OF A CURVE TO THE RIGHT HAVING A DELTA OF 32°15'55", A RADIUS OF 250.00 FEET, A DISTANCE OF 140.78 FEET TO A POINT OF TANGENT;</li> <li>7. N26°50'16"E A DISTANCE OF 203.39 FEET;</li> <li>9. N11°05'24"E A DISTANCE OF 120.75 FEET;</li> <li>9. N11°05'24"E A DISTANCE OF 36.85 FEET TO A POINT ON THE NORTH LINE OF THE SOUTH HALF OF SAID SECTION 21;</li> </ul> THENCE CONTINUING N11°05'24"E A DISTANCE OF 93.15 FEET; THENCE S78°54'36"E A DISTANCE OF 146.34 FEET TO A POINT OF CURVE; THENCE OF THE ARC OF A CURVE TO THE RIGHT, HAVING A DELTA OF 11°57'41", A RADIUS OF 1,050.00 A DISTANCE OF 219.21 FEET TO A POINT ON THE NORTH                                                                                                                                                                                                                                                                                                                                                                                                                                                                                                                                                                                                                                                                                                                                                                                                                                                                                                                                                                                                                                                                                                                                                                                                                                                                                                                                                                                                                                                                                                                                    | Reduirements, if ANY, OF APPLICABLE AGENCIES INCLUDING, BUT NOT LIMITED TO, THE COLORADID INVISION OF WILL<br>TRANSPORTATION, U.S. RAMY CORPS OF ENGINEERS AND MULTICE SERVICE REGARDING THE ENAN<br>PARTICULARLY AS IT RELATES TO THE LISTED SPECIES (E.G. PREBLE'S MEADOW JUMPING MOUSE).      THE SUBDIVISE IN DEVELOPER HAS FAMILLARIZED ITSLF WITH THE CURRENT AMERICANS WITH DISABILITES ACT (ADA<br>STANDARDS AND HAS LAD OUT THE PLAT AND ASSOCIATED GRADING AND CONSTRUCTION PLANS SO THAT ALL SITE E<br>ADA DESIGN STANDARDS AS PUBLISHED BY THE UNITED STATES DEPARTMENT OF JUSTICE. APPROVAL OF THIS PLAT.<br>MODENOR WITH RESPECT TO SUCH LAWS. IT IS THE RESPONSIBILITY OF THE DAVE ANY REGULATIONS OF GUIDELY<br>MUDENOR WITH RESPECT TO SUCH LAWS. IT IS THE RESPONSIBILITY OF THE DEVELOPER / HOME BULDER TO ENSURE.<br>MUSTICITION OF THE PRIVATE SUBERWILLS.     MUSTICITY OF THE DEVELOPER AND RESPECT TO SUCH LAWS. IT IS THE RESPONSIBILITY OF THE DAVE ANY REGULATIONS OF GUIDELY<br>MUDENOR WITH RESPECT TO SUCH LAWS. IT IS THE RESPONSIBILITY OF THE DEVELOPER / HOME BULDER TO ENSURE.<br>MUSTICITY OF THE PRIVATE SUBERWILLS.     MUSTICITY OF THE DEVELOPER AND RESPONSIBILITY OF THE DEVELOPER / HOME BULDER TO ENSURE.<br>MUSTICITY OF THE PRIVATE SUBERWILLS.     MUSTICITY OF THE PRIVATE SUBTIVE SUBTICITY OF THE PRIVATE AND RESPONSED AS TO THE SUBTIVE SUB SUBTIVE SUB SUBJECTION 21, TOWNSHIP 12 SOUTH, RANGE 64 WEST OF THE 6 <sup>TH</sup> PRINC                                                                                                       | UIREMENTS, AND OTHER AGENCY<br>DLIFE, COLORADO DEPARTMENT (<br>NGERED SPECIES ACT,<br>() LAWS AND ACCESSIBILITY<br>ELEMENTS MEET THE APPLICABLE<br>AND ASSOCIATED CONSTRUCTION<br>ISS ENACTED OR PROMULGATED<br>ADA ACCESSIBILITY DURING<br>()<br>gular<br>()<br>()<br>SECTION 28, TOWNSHIP 12<br>()<br>SECTION 28 | throughout p<br>of<br>SOUTH, RANGE 6<br>ORADO, BEING<br>ING MONUMENTE<br>NO0°52'26"W, A<br>IDIAN, EL PASO<br>THE SOUTH HALL<br>NCE ON THE ARC<br>CE OF 395.86 FEE<br>/E TO THE RIGHT<br>V46"E A DISTANCE<br>839.00 FEET, A<br>FANCE OF 204.59 I<br>A DISTANCE OF 7<br>THENCE S14°14'4<br>CURVE TO THE L<br>DINT ON CURVE;<br>ANCE OF 23.97 FE<br>OF 12°10'43", A RAI<br>ENTER BEARS<br>NCE N60°22'39"W /<br>EASTERLY BOUND                                                                                                                                                                                                                                                                                                                                                                                                                                                                                                                                                                                                                                                                                                                                                                                                                                                                                                                                                                                                                                                                                                                                                                                                                                                                                                                                                                                                                                                                                                                                                                                                                                                                                                                                                                                                                                                                                                                                                                                                                                                                                                                                |
| <ul> <li>6. ON THE ARC OF A CURVE TO THE RIGHT HAVING A DELTA OF 32°15'55", A RADIUS OF 250.00 FEET, A DISTANCE OF 140.78 FEET TO A POINT OF TANGENT;</li> <li>7. N26°50'16"E A DISTANCE OF 203.39 FEET;</li> <li>8. N78°54'36"W A DISTANCE OF 120.75 FEET;</li> <li>9. N11°05'24"E A DISTANCE OF 36.85 FEET TO A POINT ON THE NORTH LINE OF THE SOUTH HALF OF SAID SECTION 21;</li> </ul> THENCE CONTINUING N11°05'24"E A DISTANCE OF 93.15 FEET; THENCE S78°54'36"E A DISTANCE OF 146.34 FEET TO A POINT OF CURVE; THENCE OF THE ARC OF A CURVE TO THE RIGHT, HAVING A DELTA OF 11°57'41", A RADIUS OF 1,050.00 A DISTANCE OF 219.21 FEET TO A POINT ON THE NORTH                                                                                                                                                                                                                                                                                                                                                                                                                                                                                                                                                                                                                                                                                                                                                                                                                                                                                                                                                                                                                                                                                                                                                                                                                                                                                                                                                                                                                                                                                                                                                                                                                                                                                                                                                                | REQUIREMENTS, IF ANY, OF APPLICABLE AGENCIES INCLUDING, BUT NOT LIMITED TO, THE COLORADO DIVISION OF WILL<br>TRANSPORTATION, U.S. ANINY CORPS OF ENDINEERS AND THE U.S. FIBH AND WILLDLEF SERVICE REGARDING THE ENDA<br>PARTICULARLY AS IT RELATES TO THE LISTED SPECIES (E.G. PREBLE'S MEADOW JUMPING MOUSE).      THE SUBDRIDER'I DEVELOPER HAS FAMILIARIZED ITSELF WITH THE CURRENT AMERICANS WITH DISABILITIES ACT (ADD<br>THE SUBDRIDER'I DEVELOPER HAS FAMILIARIZED ITSELF WITH THE CURRENT AMERICANS WITH DISABILITIES ACT (ADD<br>THE SUBDRIDER'I DEVELOPER HAS FAMILIARIZED ITSELF WITH THE CURRENT AMERICANS WITH DISABILITIES ACT (ADD<br>THE SUBDRIDER'I DEVELOPER HAS FAMILIARIZED ITSELF WITH THE CURRENT AMERICANS WITH DISABILITY OF SUCH LAWS.<br>THE SUBDRIDER'I DEVELOPER HAS PAULISHED AND ASSOCIATED GRAINS AND CONSTRUCTION OF PLANS SOL COUNTY TO SUCH LAWS.<br>THE SUBDRIDER'I DEVELOPER HAS PAULISHED AND ASSOCIATED GRAINS AND CONSTRUCTION OF AND                                                                                                                                                                                                                                                                                                                                                                                                                                                                                                                                                                                                                                                                                                                                                                                                                                                                                                                                                                                                                                                                                                                                                                                                             | UIREMENTS, AND OTHER AGENCY<br>DUIFE, COLORADO DEPARTMENT<br>INGERED SPECIES ACT,<br>ULAWS AND ACCESSIBILITY<br>ELEMENTS MEET THE APPLICABLE<br>AND ASSOCIATED CONSTRUCTION<br>IES ENACTED OR PROMULGATED<br>ADA ACCESSIBILITY DURING<br>gular<br>SECTION 28, TOWNSHIP 12<br>WS:<br>AN, EL PASO COUNTY, COLO<br>INGLY, "PLS 30087," AND BEI<br>" BEING ASSUMED TO BEAR<br>OF THE 6 <sup>TH</sup> PRINCIPAL MER<br>INT ON THE NORTH LINE OF<br>POINT OF BEGINNING; THEN<br>OF 1,061.00 FEET, A DISTAN<br>ICE ON THE ARC OF A CURV<br>TANGENT; THENCE S13°10<br>OF 57°06'29", A RADIUS OF<br>THENCE S23°10'57"W A DIST<br>', A RADIUS OF 142.50 FEET<br>A DISTANCE OF 5.87 FEET;<br>THENCE ON THE ARC OF A<br>NCE OF 80.15 FEET TO A PO<br>HENCE N31°44'28"W A DIST<br>'25'43"W, HAVING A DELTA C<br>RVE TO THE LEFT WHOSE CH<br>O A POINT ON CURVE; THEN<br>SAID POINT BEING ON THE E<br>R 223014483, RECORDS OF                                                                                                                                                                                                                                                                                                                                                                                                                                                                                                                                                                                                                                                                                                                                                                                                                                                                                                                                                                                                                                                                                                                                                                                                                                                                                                                                                                                                                                                                                                                                                                                                                                                                      | throughout p<br>of<br>South, Range a<br>south, Range a<br>orado, BEING<br>ing Monumente<br>nog Monumente<br>nog Solor 2000<br>THE South Hall<br>NCE ON THE ARC<br>CE OF 395.86 FEE<br>/E TO THE RIGHT<br>NGE ON THE ARC<br>CE OF 395.86 FEE<br>/E TO THE RIGHT<br>NGE OF 204.59 I<br>A DISTANCE OF 7<br>THENCE S14°14'4<br>CURVE TO THE L<br>DINT ON CURVE;<br>ANCE OF 23.97 FE<br>OF 12°10'43", A RAI<br>ENTER BEARS<br>NCE N60°22'39"W /<br>EASTERLY BOUND<br>EL PASO COUNTY                                                                                                                                                                                                                                                                                                                                                                                                                                                                                                                                                                                                                                                                                                                                                                                                                                                                                                                                                                                                                                                                                                                                                                                                                                                                                                                                                                                                                                                                                                                                                                                                                                                                                                                                                                                                                                                                                                                                                                                                                                                                            |
| 7. N26°50'16"E A DISTANCE OF 203.39 FEET;<br>8. N78°54'36"W A DISTANCE OF 120.75 FEET;<br>9. N11°05'24"E A DISTANCE OF 36.85 FEET TO A POINT ON THE NORTH LINE OF THE SOUTH HALF OF SAID SECTION 21;<br>THENCE CONTINUING N11°05'24"E A DISTANCE OF 93.15 FEET; THENCE S78°54'36"E A DISTANCE OF 146.34 FEET TO A POINT OF CURVE; THENCE OF THE ARC OF A CURVE TO THE RIGHT, HAVING A DELTA OF 11°57'41", A RADIUS OF 1,050.00 A DISTANCE OF 219.21 FEET TO A POINT ON THE NORTH                                                                                                                                                                                                                                                                                                                                                                                                                                                                                                                                                                                                                                                                                                                                                                                                                                                                                                                                                                                                                                                                                                                                                                                                                                                                                                                                                                                                                                                                                                                                                                                                                                                                                                                                                                                                                                                                                                                                                   | Requirements, if ANY, OF APPLICABLE AGENCIES INCLUDING, BUT NOT LIMITED TO, THE COLORADO DIVISION OF MILL<br>TRANSPORTATION, U.S. AMINY CORPS OF POINTERES AND THE U.S. FIEH AND WILDLIFE SERVICE REGARDING THE ENAL<br>PARTICULARLY AS IT RELATES TO THE LISTED SPECIES (E.G. PREBLE'S MEADOW JUMPING MOUSE).<br>THE SUBMODER, DEVELOPER HAS FAMILIARIZED ITSELF WITH THE CURRENT AMERICANS WITH DISABILITIES ACT (ADA<br>THE SUBMODER). DEVELOPER HAS FAMILIARIZED ITSELF WITH THE CURRENT AMERICANS WITH DISABILITIES ACT (ADA<br>THE SUBMODER). DEVELOPER HAS FAMILIARIZED ITSELF WITH THE CURRENT AMERICANS WITH DISABILITIES ACT (ADA<br>CADA DESIGN STANDARDS AND HAS LAD OUT THE PLAT AND ASSOCIATED GRAFINENT OF JUSTICE. APPROVAL OF THIS PLAT.<br>(OCUMENTS BY LE PASO COUNTY DOES NOT ASSURE COMPLIANCE WITH THE ADA OR ANY REGULATIONS OR GUIDELIN<br>WORE NO KIT WITH DESPECT TO SUCH LAWS. IT IS THE RESPONSIBILITY OF THE DEVELOPER / HOME BUILDER TO ENSURE.<br>ONSTRUCTION OF THE PRIVATE SIDEWALKS.<br>LEGAL DESCRIPTION: GRANDVIEW RESERVE PHASE 2<br>A TRACT OF LAND BEING A PORTION SECTION 21, AND A PORTION OF THE NORTHEAST QUARTER OF<br>WEST OF THE 6 <sup>TH</sup> PRINCIPAL MERIDIAN, EL PASO COUNTY, COLORADO, BEING DESCRIBED AS FOLLO<br>BASIS OF BEARINGS:<br>THE EAST LINE OF SECTION 21, TOWNSHIP 12 SOUTH, RANGE 64 WEST OF THE 6 <sup>TH</sup> PRINCIPAL MERIDIO<br>MONIMMENTED AT THE SOUTHERST CORNER OF SECTION 21, TOWNSHIP 12 SOUTH, RANGE 64 WEST OF<br>THE NORTHERLY END BY A 3.14.7 ALUMINUM SURVEYOR'S CAP STAMPED ACCORDINGLY, "PLS 30067,<br>DISTANCE OF 5,290.17 FEET.<br>COMMENCING AT THE SOUTHEAST CORNER OF SECTION 21, TOWNSHIP 12 SOUTH, RANGE 64 WEST OF<br>COUNTY, COLORADO,<br>THENCE NO0'5226'WO NO THE EAST LINE OF SALD SECTION 21, A DISTANCE OF 2,845.09 FEET TO A POINT<br>OF LANGE OND'5226'WO NO THE EAST LINE OF SALD SECTION 21, A DISTANCE OF 2,845.09 FEET TO A POINT<br>SALD SECTION 21.7 FHENCE NOS'50'SW, MAN UNG A DELTA O'S 12'2'S', A RADIUS O'S<br>A POINT OF TANGENT; THENCE SON'55'WO SALD NORTH LINE, A DISTANCE OF 2,845.09 FEET TO A THE<br>SALD SECTION 21.7 HENCE ON THE REARS SA2'32'SO'W HAVING A DELTA O'D 72                         | UIREMENTS, AND OTHER AGENCY<br>DUIFE, COLORADO DEPARTMENT<br>INGERED SPECIES ACT,<br>AND ASSOCIATED CONSTRUCTION<br>IES ENACTED OR PROMULGATED<br>ADA ACCESSIBILITY DURING<br>gular<br>SECTION 28, TOWNSHIP 12<br>WS:<br>AN, EL PASO COUNTY, COLO<br>INGLY, "PLS 30087," AND BEI<br>" BEING ASSUMED TO BEAR<br>OF THE 6 <sup>TH</sup> PRINCIPAL MER<br>INT ON THE NORTH LINE OF<br>POINT OF BEGINNING; THEN<br>OF 1,061.00 FEET, A DISTAN<br>ICE ON THE ARC OF A CURV<br>TANGENT; THENCE S13°10<br>OF 57°06'29", A RADIUS OF<br>THENCE S23°10'57"W A DIST<br>", A RADIUS OF 142.50 FEET<br>A DISTANCE OF 5.87 FEET;<br>THENCE ON THE ARC OF A<br>NCE OF 80.15 FEET TO A PO<br>HENCE N31°44'28"W A DIST<br>(25'43"W, HAVING A DELTA C<br>RVE TO THE LEFT WHOSE CI<br>O A POINT ON CURVE; THEN<br>SAID POINT BEING ON THE E<br>R 223014483, RECORDS OF<br>Beginning<br>ON.<br>ET, A DISTANCE OF 529.48 F                                                                                                                                                                                                                                                                                                                                                                                                                                                                                                                                                                                                                                                                                                                                                                                                                                                                                                                                                                                                                                                                                                                                                                                                                                                                                                                                                                                                                                                                                                                                                                                                                                                                               | throughout p<br>of<br>SOUTH, RANGE (<br>SOUTH, RANGE (<br>ORADO, BEING<br>ING MONUMENTE<br>NO0°52'26"W, A<br>IDIAN, EL PASO<br>THE SOUTH HALL<br>NCE ON THE ARC<br>CE OF 395.86 FEE<br>/E TO THE RIGHT<br>V46"E A DISTANCE<br>839.00 FEET, A<br>FANCE OF 204.59 I<br>A DISTANCE OF 7<br>THENCE S14°14'4<br>CURVE TO THE L<br>DINT ON CURVE;<br>ANCE OF 23.97 FE<br>OF 12°10'43", A RAI<br>ENTER BEARS<br>NCE N60°22'39"W /<br>EASTERLY BOUND<br>EL PASO COUNTY                                                                                                                                                                                                                                                                                                                                                                                                                                                                                                                                                                                                                                                                                                                                                                                                                                                                                                                                                                                                                                                                                                                                                                                                                                                                                                                                                                                                                                                                                                                                                                                                                                                                                                                                                                                                                                                                                                                                                                                                                                                                                            |
| THENCE CONTINUING N11°05'24"E A DISTANCE OF 93.15 FEET; THENCE S78°54'36"E A DISTANCE OF 146.34 FEET TO A POINT OF CURVE; THENCE O<br>THE ARC OF A CURVE TO THE RIGHT, HAVING A DELTA OF 11°57'41", A RADIUS OF 1,050.00 A DISTANCE OF 219.21 FEET TO A POINT ON THE NORTH                                                                                                                                                                                                                                                                                                                                                                                                                                                                                                                                                                                                                                                                                                                                                                                                                                                                                                                                                                                                                                                                                                                                                                                                                                                                                                                                                                                                                                                                                                                                                                                                                                                                                                                                                                                                                                                                                                                                                                                                                                                                                                                                                         | REQUIREMENTS, IF, ANY, OF APPLICABLE AGENCIES INCLUDING, BUT NOT LIMITED TO, THE COLORADO DIVISION OF WILL     TRANSPORTATION, U.S. ARIVY CORPS OF ENDINEERS AND THE U.S. RISH AND WILDLIFE SERVICE REGARDING THE EMA     PARTICULARLY SET RELATES TO THE LISTED SPECIES (E.G. PREBLE'S MEADOW JUMPING MOUSE).     THE SUBJECT OF THE LISTED SPECIES (E.G. PREBLE'S MEADOW JUMPING MOUSE).     THE SUBJECT OF THE LISTED SPECIES (E.G. PREBLE'S MEADOW JUMPING MOUSE).     THE SUBJECT OF THE SUBJECT OF THE DEVELOPER HAS FAMILIARIZED ITSELF WITH THE CURRENT AMERICANS WITH DISABILITIES ACT (AD     STANDARDS AND HAS LAD OUT THE PLAT AND ASSOCIATED GRADING AND CONSTRUCTON PLANS SO THAT ALL SITE E     ADA DESING STANDARDS AS PUBLISHED BY THE UNITED STATES DEPARTMENT OF JUSICE. APROVAL OF THE ALL SITE     ADA DESING STANDARDS AS PUBLISHED BY THE INTE DEPARTMENT OF JUSICE. APROVAL OF THE ALL SITE     ADA DESING STANDARDS AS PUBLISHED BY THE INTE OF THE DEVELOPER 1 ANDER     MONSTRUCTION OF THE PRIVATE SIDEWALKS.     THE SEPONSIBILITY OF THE DEVELOPER 1 ANDE     SIZE, NOLEG, ULG'R                                                                                                         | UIREMENTS, AND OTHER AGENCY<br>DUIFE, COLORADO DEPARTMENT<br>INGERED SPECIES ACT,<br>(1) LAWS AND ACCESSIBILITY<br>ELEMENTS MEET THE APPLICABLE<br>AND ASSOCIATED CONSTRUCTION<br>IES ENACTED OR PROMULGATED<br>ADA ACCESSIBILITY DURING<br>Gular<br>(1)<br>(1)<br>(2)<br>(2)<br>(2)<br>(2)<br>(2)<br>(2)<br>(2)<br>(2)<br>(2)<br>(2                                                                                                                                                                                                                                                                                                                                                                                                                                                                                                                                                                                                                                                                                                                                                                                                                                                                                                                                                                                                                                                                                                                                                                                                                                                                                                                                                                                                                                                                                                                                                                                                                                                                                                                                                                                                                                                                                                                                                                                                                                                                                                                                                                                                                                                 | THE SOUTH, RANGE 6<br>ORADO, BEING<br>ING MONUMENTE<br>NO0°52'26"W, A<br>IDIAN, EL PASO<br>THE SOUTH HALL<br>NCE ON THE ARC<br>CE OF 395.86 FEE<br>/E TO THE RIGHT<br>V46"E A DISTANCE<br>839.00 FEET, A<br>FANCE OF 204.59 F<br>A DISTANCE OF 7<br>THENCE S14°14'4<br>CURVE TO THE RIGHT<br>V46"E A DISTANCE<br>839.00 FEET, A<br>TANCE OF 23.97 FE<br>OF 12°10'43", A RAI<br>ENTER BEARS<br>NCE N60°22'39"W A<br>ENTER BEARS<br>NCE N60°22'30"W A<br>ENTER BEARS<br>NCE N60°20'30"W A<br>ENTER BEARS<br>NCE N60'                                                                                                                                                                |
| THE ARC OF A CURVE TO THE RIGHT, HAVING A DELTA OF 11°57'41", A RADIUS OF 1,050.00 A DISTANCE OF 219.21 FEET TO A POINT ON THE NORTH                                                                                                                                                                                                                                                                                                                                                                                                                                                                                                                                                                                                                                                                                                                                                                                                                                                                                                                                                                                                                                                                                                                                                                                                                                                                                                                                                                                                                                                                                                                                                                                                                                                                                                                                                                                                                                                                                                                                                                                                                                                                                                                                                                                                                                                                                               | Percentage of the second seco                                                                                                | UIREMENTS, AND OTHER AGENCY<br>DUIFE, COLORADO DEPARTMENT (<br>INGERED SPECIES ACT,<br>() LAWS AND ACCESSIBILITY<br>ELEMENTS MEET THE APPLIGABLE<br>AND ASSOCIATED CONSTRUCTION<br>IES ENACTED OR PROMULGATED<br>ADA ACCESSIBILITY DURING<br>gular<br>() () () () () () () () () () () () () (                                                                                                                                                                                                                                                                                                                                                                                                                                                                                                                                                                                                                                                                                                                                                                                                                                                                                                                                                                                                                                                                                                                                                                                                                                                                                                                                                                                                                                                                                                                                                                                                                                                                                                                                                                                                                                                                                                                                                                                                                                                                                                                                                                                                                                                                                       | THE SOUTH, RANGE ORADO, BEING<br>NORADO, BEING<br>NG MONUMENTE<br>NOO°52'26"W, A<br>IDIAN, EL PASO<br>THE SOUTH HALL<br>NCE ON THE ARC<br>CE OF 395.86 FEE<br>/E TO THE RIGHT<br>V46"E A DISTANCE<br>839.00 FEET, A<br>TANCE OF 204.59<br>A DISTANCE OF 7<br>THENCE S14°14'4<br>CURVE TO THE L<br>DINT ON CURVE;<br>ANCE OF 23.97 FE<br>DF 12°10'43", A RAI<br>ENTER BEARS<br>NCE N60°22'39"W /<br>EASTERLY BOUND<br>EL PASO COUNTY<br>EET TO A POINT OF<br>EET TO A POINT OF<br>Sparkland, whic                                                                                                                                                                                                                                                                                                                                                                                                                                                                                                                                                                                                                                                                                                                                                                                                                                                                                                                                                                                                                                                                                                                                                                                                                                                                                                                                                                                                                                                                                                                                                                                                                                                                                                                                                                                                                                                                                                                                                                                                                                                          |
|                                                                                                                                                                                                                                                                                                                                                                                                                                                                                                                                                                                                                                                                                                                                                                                                                                                                                                                                                                                                                                                                                                                                                                                                                                                                                                                                                                                                                                                                                                                                                                                                                                                                                                                                                                                                                                                                                                                                                                                                                                                                                                                                                                                                                                                                                                                                                                                                                                    | TREQUEREMENTS, IF, ANY, OF APPLICABLE AGENCIES INCLUDING, BUT NOT LIMITED TO, THE COLORADD DIVISION OF WILL TRANSPORTATION, U.S. ARWY CORPS OF ENDINEERS AND THE U.S. FISH AND WILDLEY SERVICE REGARDING THE ENDA PARTICULARLY SA IT RELATES TO THE LISTED SPECIES (E.G. PREBLE'S MEADOW JUMPING MOUSE).  PARTICULARLY SA IT RELATES TO THE LISTED SPECIES (E.G. PREBLE'S MEADOW JUMPING MOUSE).  THE SUBDIVIES / DEVELOPER HAS FAMILIARIZED ITSELF WITH THE CURRENT AMERICANS WITH DISABILITIES ACT (ADD ADD ADD ADD ADD ADD ADD ADD ADD ADD                                                                                                                                                                                                                                                                                                                                                                                                                                                                                                                                                                                                                                                                                                                                                                                                                                                                                                                                                                                                                                                                                                                                                                                                                                                                                                                                                                                                                                                                                                                                                                                                                                                                                | UREMENTS, AND OTHER AGENCY<br>DUIFE, COLORADO DEPARTMENT<br>(NGERED SPECIES ACT,<br>(N) LAWS AND ACCESSIBILITY<br>ELEMENTS MEET THE APPLICABLE<br>AND ASSOCIATED CONSTRUCTION<br>IES ENACTED OR PROMULGATED<br>ADA ACCESSIBILITY DURING<br>(gular<br>()<br>()<br>()<br>()<br>()<br>()<br>()<br>()<br>()<br>()<br>()<br>()<br>()                                                                                                                                                                                                                                                                                                                                                                                                                                                                                                                                                                                                                                                                                                                                                                                                                                                                                                                                                                                                                                                                                                                                                                                                                                                                                                                                                                                                                                                                                                                                                                                                                                                                                                                                                                                                                                                                                                                                                                                                                                                                                                                                                                                                                                                      | CRADO, BEING<br>NORADO, BEING<br>NORADO, BEING<br>NG MONUMENTE<br>NO0°52'26"W, A<br>IDIAN, EL PASO<br>THE SOUTH HALL<br>NCE ON THE ARC<br>CE OF 395.86 FEE<br>/E TO THE RIGHT<br>V46"E A DISTANCE<br>839.00 FEET, A<br>FANCE OF 204.59 I<br>A DISTANCE OF 7<br>THENCE S14°14'4<br>CURVE TO THE RIGHT<br>V46"E A DISTANCE<br>839.00 FEET, A<br>FANCE OF 23.97 FE<br>OF 12°10'43", A RAI<br>ENTER BEARS<br>NCE N60°22'39"W /<br>ANCE OF 23.97 FE<br>OF 12°10'43", A RAI<br>ENTER BEARS<br>NCE N60°22'39"W /<br>ENTER BEARS<br>NCE N60°22'39"W /                                                                                                                                                                                                                                                                                                                                                                                                                                                                                                                                                                                                                                                                                                                                                                                                                                                 |