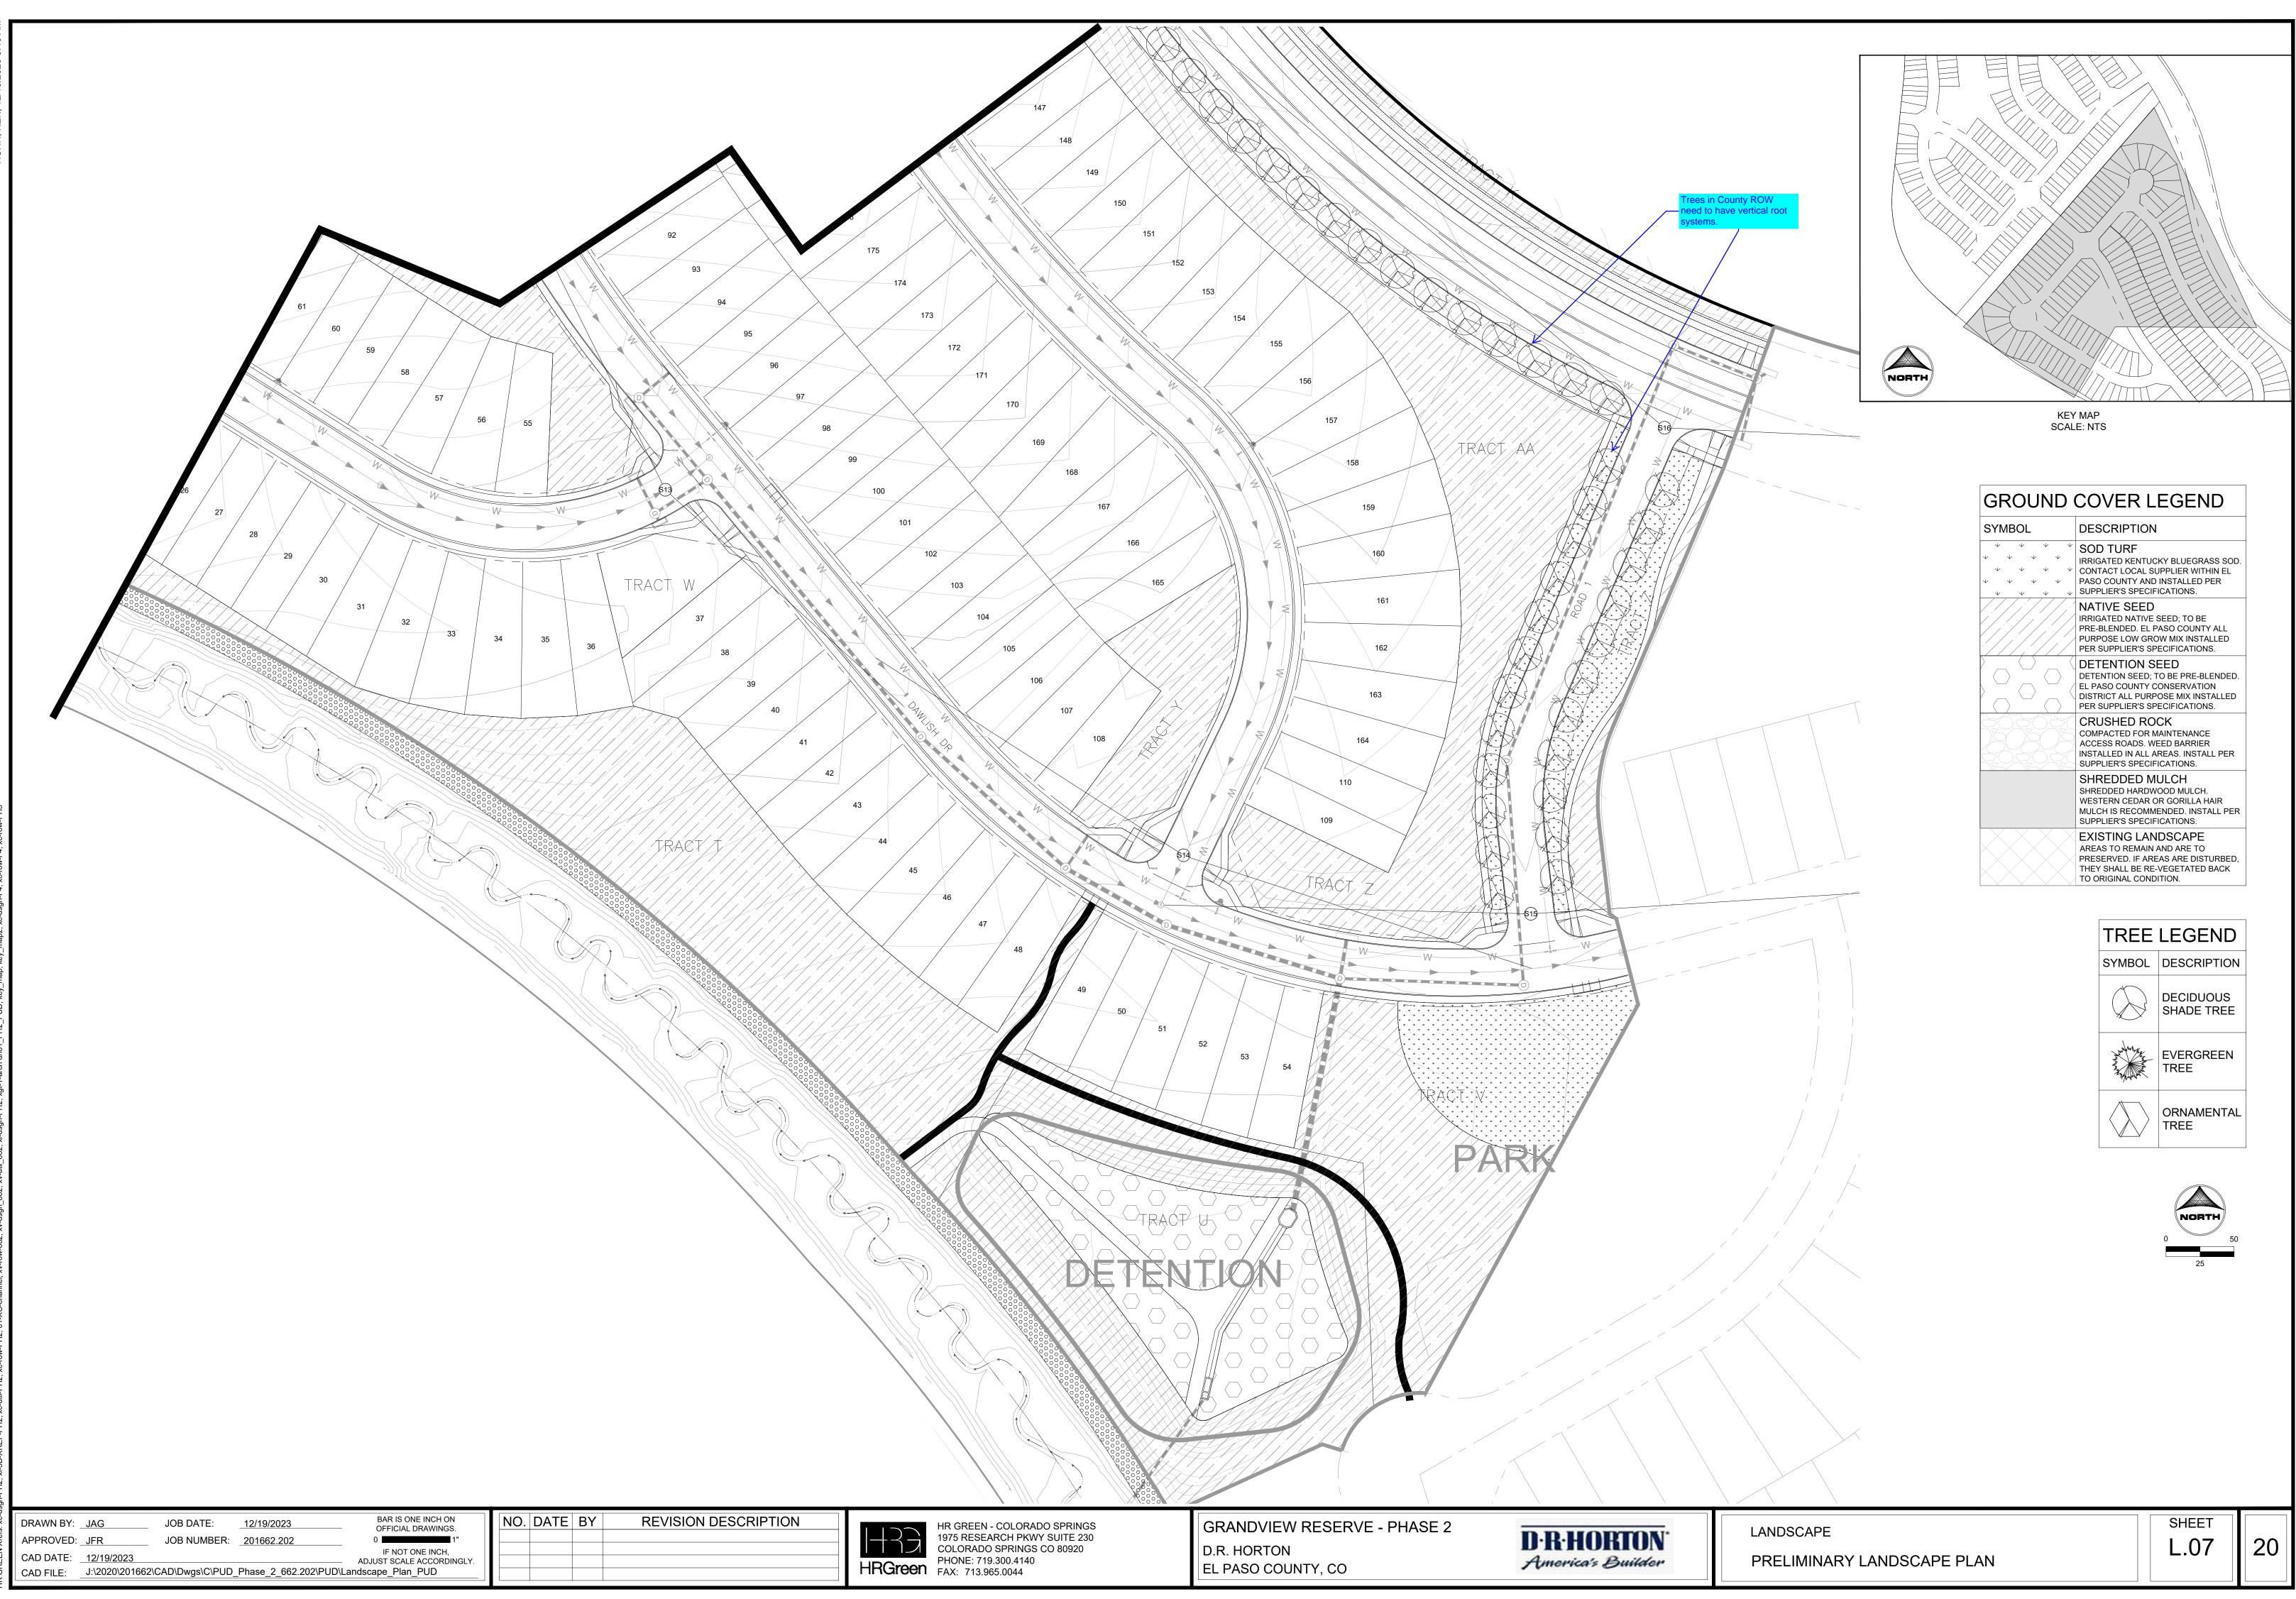

| SHREDDED MULCH<br>SHREDDED HARDWOOD MULCH.<br>WESTERN CEDAR OR GORILLA HAIR<br>MULCH IS RECOMMENDED. INSTALL PER<br>SUPPLIER'S SPECIFICATIONS.                                          |  |
|                                                                                                                                                                                                                                         | EXISTING LANDSCAPE<br>AREAS TO REMAIN AND ARE TO<br>PRESERVED. IF AREAS ARE DISTURBED,<br>THEY SHALL BE RE-VEGETATED BACK<br>TO ORIGINAL CONDITION.                                     |  |





Aret he scales accurate? Please confirm. 1" = X

LANDSCAPE PRELIMINARY LANDSCAPE PLAN SHEET L.06

19









## TYP. DECIDUOUS TREE PLANTING DETAIL (SLOPE CONDITION) SCALE: NTS

1. PRUNE ONLY DEAD OR BROKEN BRANCHES AND WEAK OR NARROW CROTCHES. KEEP PLANTS MOIST AND SHADED UNTIL PLANTING.

- 3. DO NOT FERTILIZE FOR AT LEAST ONE GROWING SEASON. 4. AMENDED BACKFILL SHALL BE  $\frac{1}{3}$  COMPOST (PREFERABLY CLASSIFIED) AND  $\frac{2}{3}$  NATIVE
- AND/OR IMPORTED TOPSOIL. 5. ALL SHRUBS IN ROCK AREAS TO RECIEVE SHREDDED MULCH RINGS.
- 6. DEEP WATER ALL PLANTS AT TIME OF PLANTING.



SET SHRUBS VERTICAL. SHRUBS SPACING AS PER PLANS. LAYOUT VARIES. FINISHED GRADE OF SHRUB BED TO BE 2" BELOW ADJACENT GINISHED GRADE AT EDGE TO HOLD MULCH.

3-4" DEPTH OF SPECIFIED MULCH. PROVIDE A 6" PLANTING RIM FOR SHRUBS NOT IN PLANTING BED. PROVIDE SAUCER ON DOWNHILL SIDE ON SLOPES. NO PLANTING RIM FOR SHRUBS