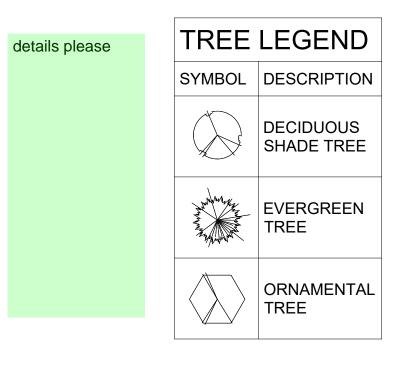

| CRUSHED ROCK<br>COMPACTED FOR MAINTENANCE<br>ACCESS ROADS. WEED BARRIER<br>INSTALLED IN ALL AREAS. INSTALL PER<br>SUPPLIER'S SPECIFICATIONS.                |
|                                                                                                                             | SHREDDED MULCH<br>SHREDDED HARDWOOD MULCH.<br>WESTERN CEDAR OR GORILLA HAIR<br>MULCH IS RECOMMENDED. INSTALL PER<br>SUPPLIER'S SPECIFICATIONS.              |
|                                                                                                                             | EXISTING LANDSCAPE<br>AREAS TO REMAIN AND ARE TO<br>PRESERVED. IF AREAS ARE DISTURBED,<br>THEY SHALL BE RE-VEGETATED BACK<br>TO ORIGINAL CONDITION.         |





LANDSCAPE PRELIMINARY LANDSCAPE PLAN SHEET

17







## GROUND COVER LEGEND

| SYMBOL                                                                                                                                                      | DESCRIPTION                                                                                                                                                 |  |  |
|-------------------------------------------------------------------------------------------------------------------------------------------------------------|-------------------------------------------------------------------------------------------------------------------------------------------------------------|--|--|
| *     *     *     *     *       *     *     *     *       *     *