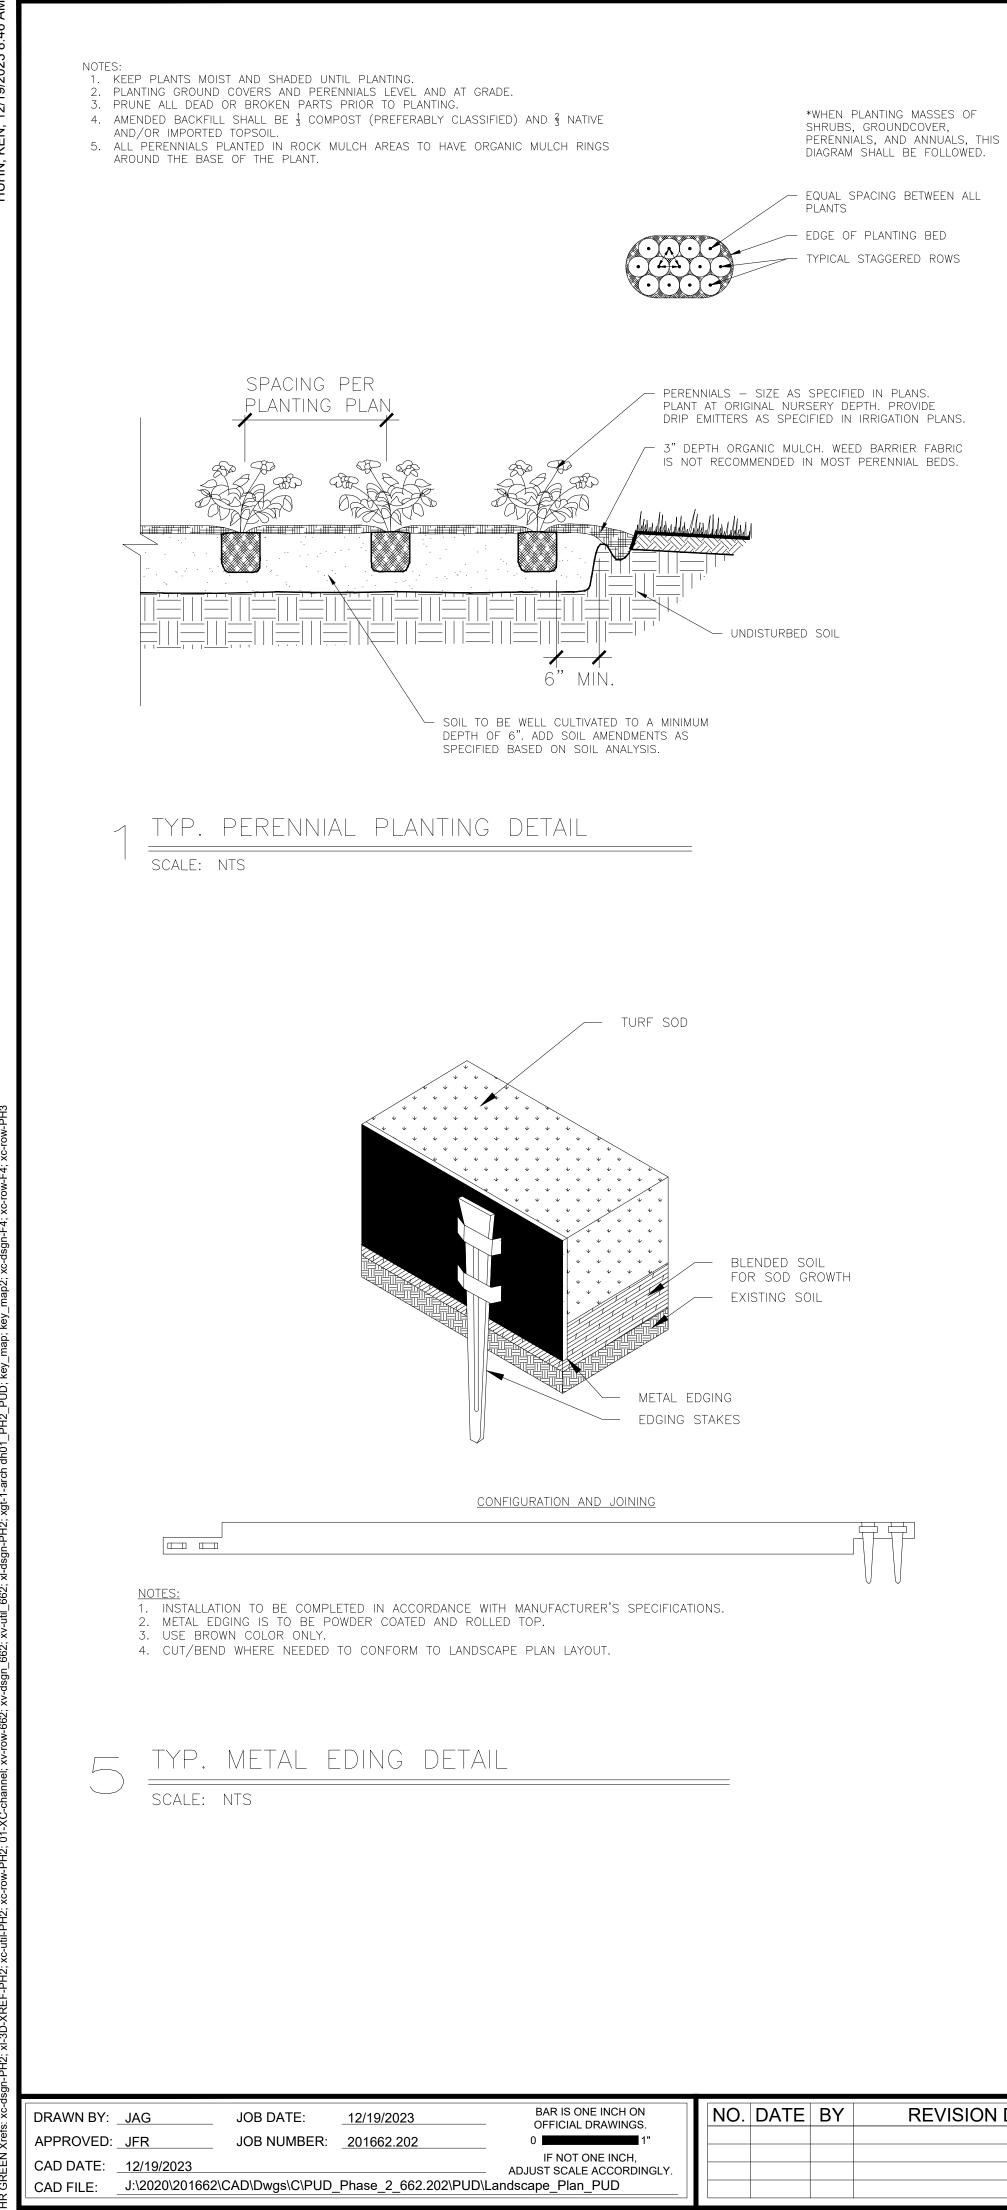

PROVIDE SAUCER ON DOWNHILL SIDE ON SLOPES. NO PLANTING RIM FOR SHRUBS IN PLANTING BED. KEEP MULCH AWAY FOM CONTACT WITH WOODY TRUNK.

PROPOSED GRADE SCARIFY SIDE OF PLANTING PIT. BACKFILL WITH AMENDED SOIL MIX. ROOTBALL SHALL REST ON FIRM, UNDISTURBED SOIL.

- REMOVE ALL PACKAGING MATERIAL. FOR POT BOUND PLANTS ONLY: MAKE 4-5 VERTICAL CUTS IN ROOTBALL 1" DEEP. PLANT IMMEDIATELY.

FOR ROOT BIND AT BOTTOM OF BALL: SPLIT ROOTBALL VERTICALLY FROM BOTTOM HALFWAY TO TOP. SPREAD THE TWO HALVES OVER A MOUND OF SOIL IN THE PLANTING HOLE.



TYP. SHRUB PLANTING DETAIL

SCALE: NTS

HR GREEN - COLORADO SPRINGS 1975 RESEARCH PKWY SUITE 230 COLORADO SPRINGS CO 80920 PHONE: 719.300.4140 HRGreen FAX: 713.965.0044





**D**·**R**·HORTON America's Builder

LANDSCAPE PRELIMINARY LANDSCAPE DETAILS L.08

2′



|            | <ul> <li><u>GUYING STANDARDS</u></li> <li>TWO (2) MODEL 68 DUCKBILL ANCHORS (HOLDING CAPACITY 1100# PER ANCHOR IN NORMAL SOIL.</li> <li>13' OF ½" 7x7 GALVANIZED STEEL CABLE WITH TURNBUCKLE ATTACHED MID-CABLE.</li> <li>½" DIAMETER THIN WALL P.V.C. TUBING (WHITE) 48" MINIMUM LENGTH. ONE (1) REQUIRED/EACH GUY.</li> <li>TWO (2) TURNBUCKLES, EYE AND EYE TYPE, ¾" THREAD DIAMETER WITH 3" TAKE-UP</li> <li>FOUR (4) ½" CABLE CLAMPS, ZINC PLATED (DR-2 STEEL DRIVE ROD 2' LONG WITH ¼" ROUND DRIVING TIP NEEDED TO INSTALL ANCHORS. ONE ROD, NOT INCLUDED IN KIT, DRIVES HUNDREDS OF ANCHORS)</li> <li>TWO (2) RUBBER HOSE TREE COLLARS, 21" LONG, EA.</li> </ul>                                                                                                       |
|------------|-----------------