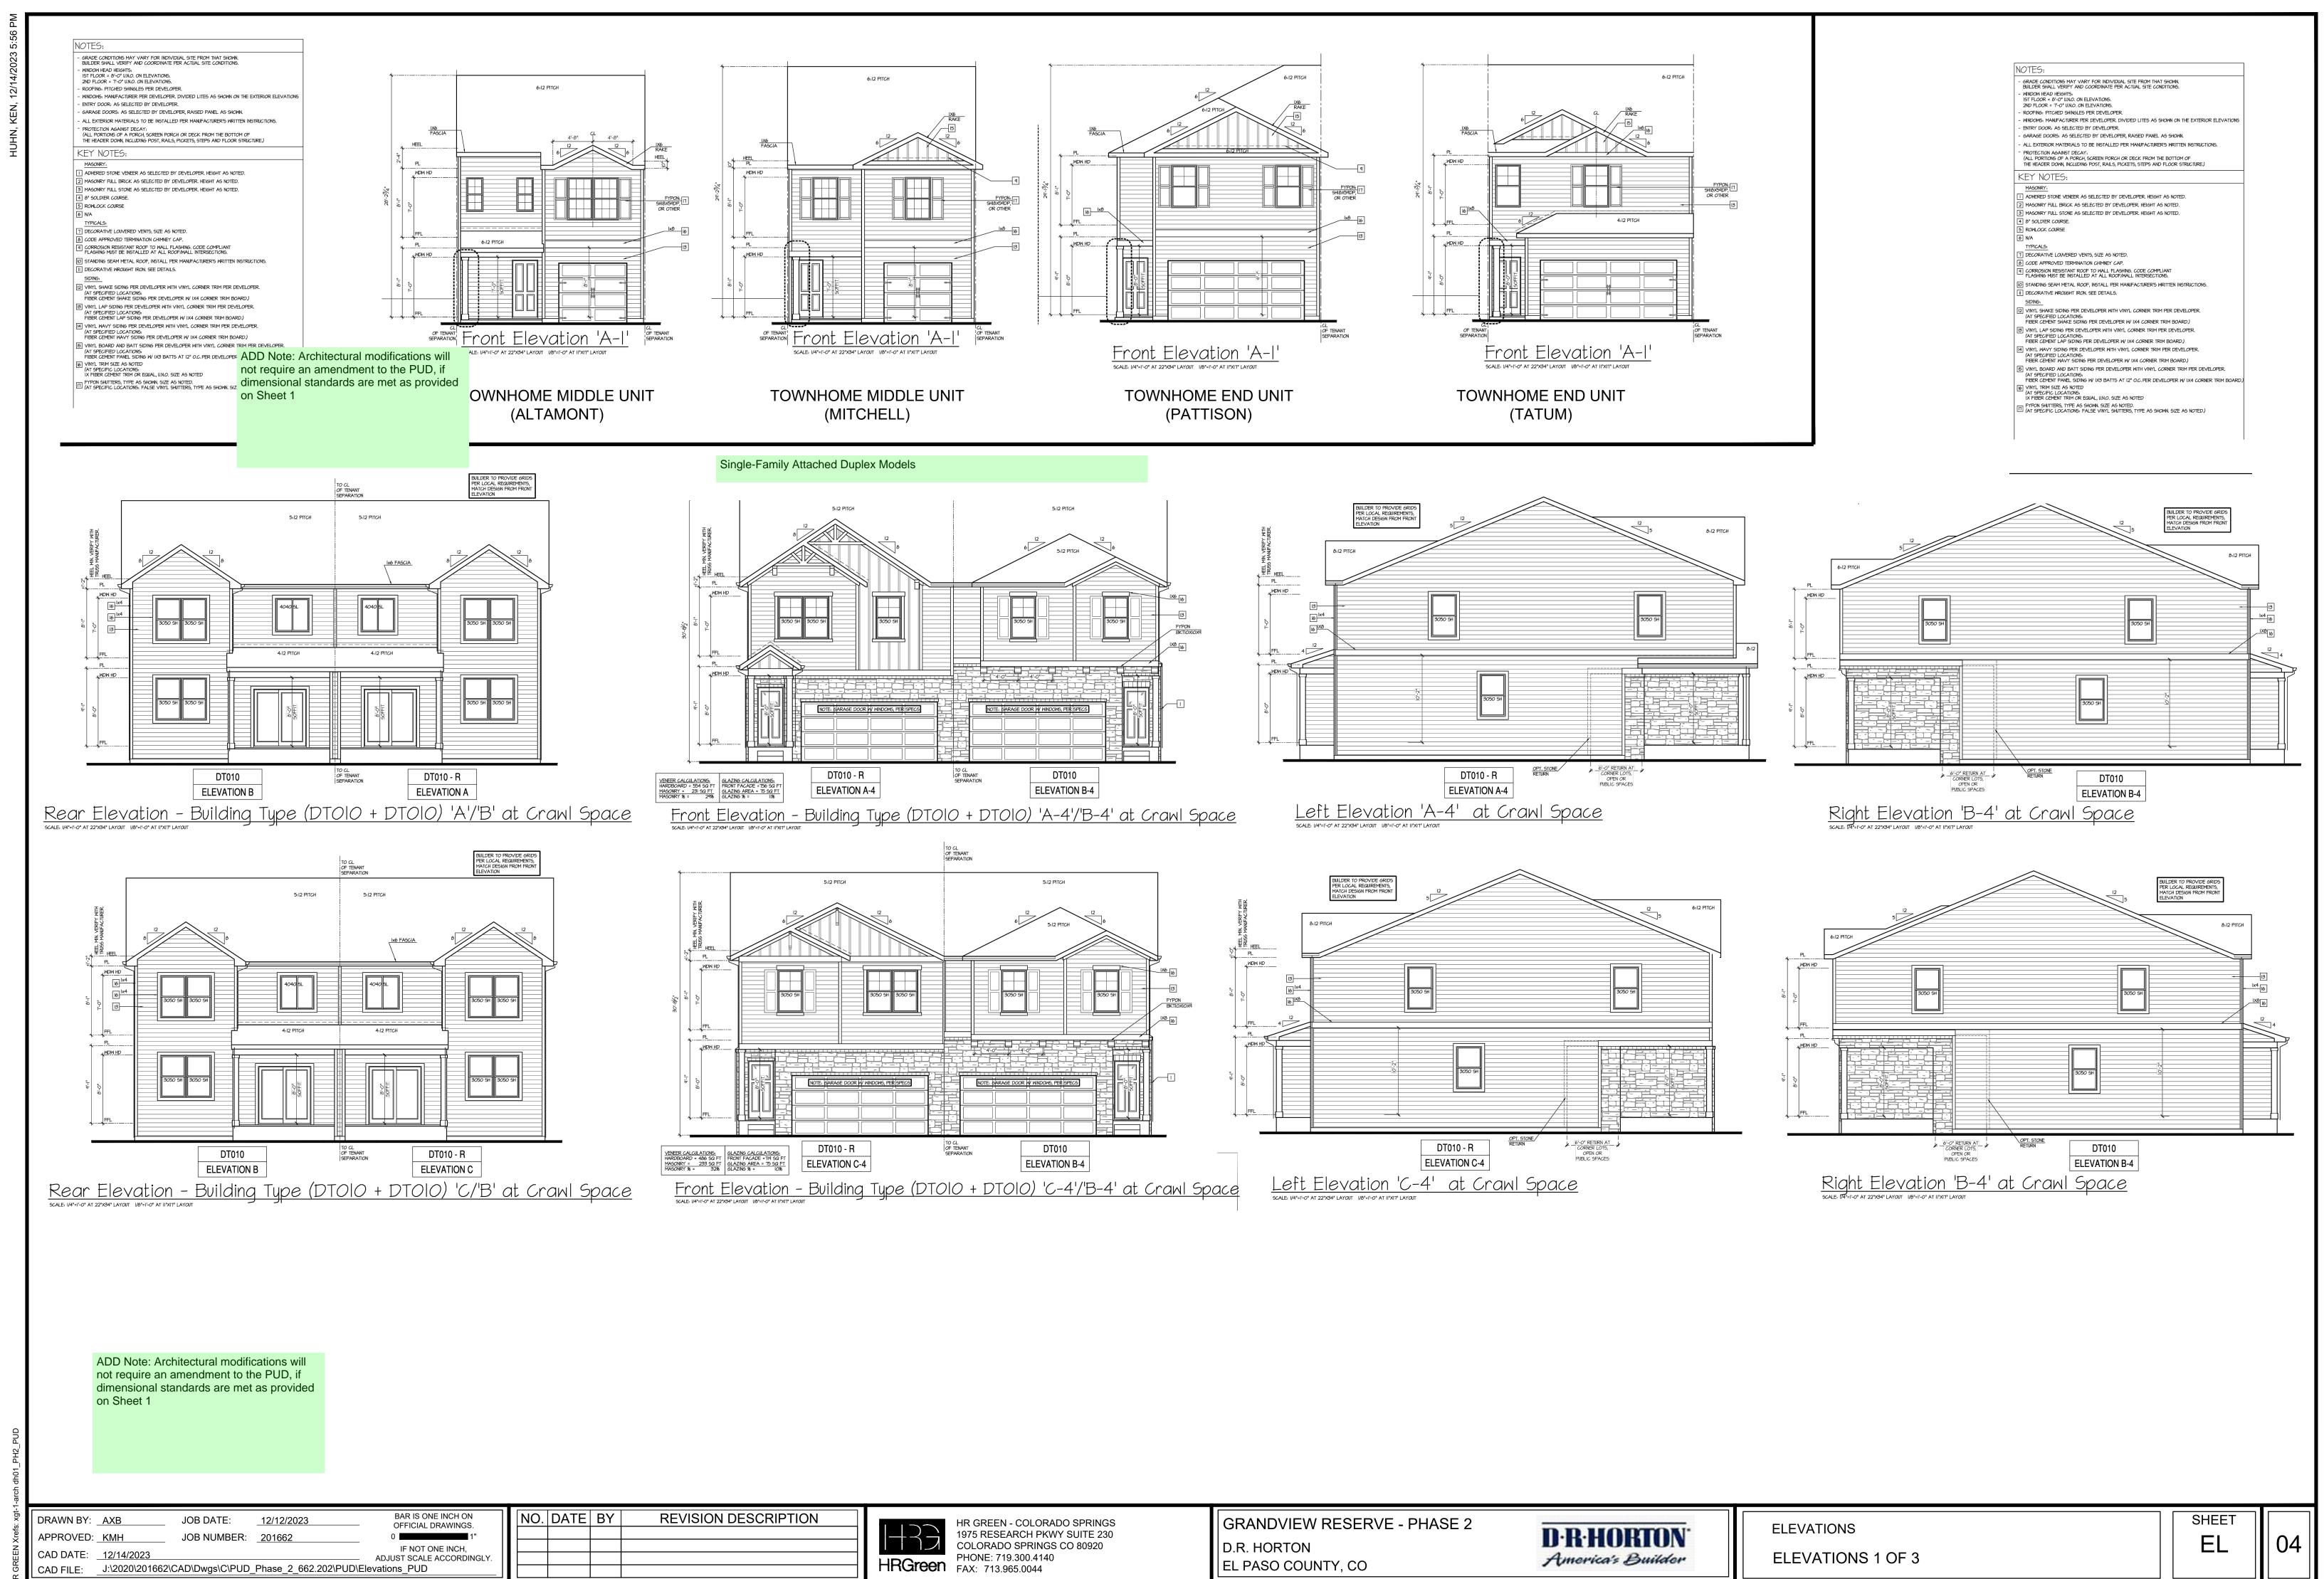

----------------------------------------------------------------------------------------------------------------------------------------------------------------------------------------------------------------------------------------------------------------------------------------------------------------------------------------------------|-------------|-------|--|
| Natural Features Report; (other; modify based upon specific reports)                                                                                                                                                                                                                                                                                                                                    | SHEET<br>CV | 01    |  |

COVER







| ESCRIPTION |  |
|------------|--|
|            |  |
|            |  |
|            |  |











#### this is not openspace - nor park if there are structures roads etc

| (      | GRAND        | IEW RESER | VE PHASE 2-    | - TRACT USE    | AND AREA TAB     | LE              |             |              |                |
|--------|--------------|-----------|----------------|----------------|------------------|-----------------|-------------|--------------|----------------|
| CREAGE | PUBLIC       | PUBLIC    | PUBLIC         | PEDESTRIAN     |                  | DADK            |             |              |                |
| (AC)   | IMPROVEMENTS | UTILITIES | DRAINAGE       | ACCESS         | LANDSCAPING      | PARK            | SIGNAGE     | MAINTENANCE  | OWNERSHIP      |
| 2.