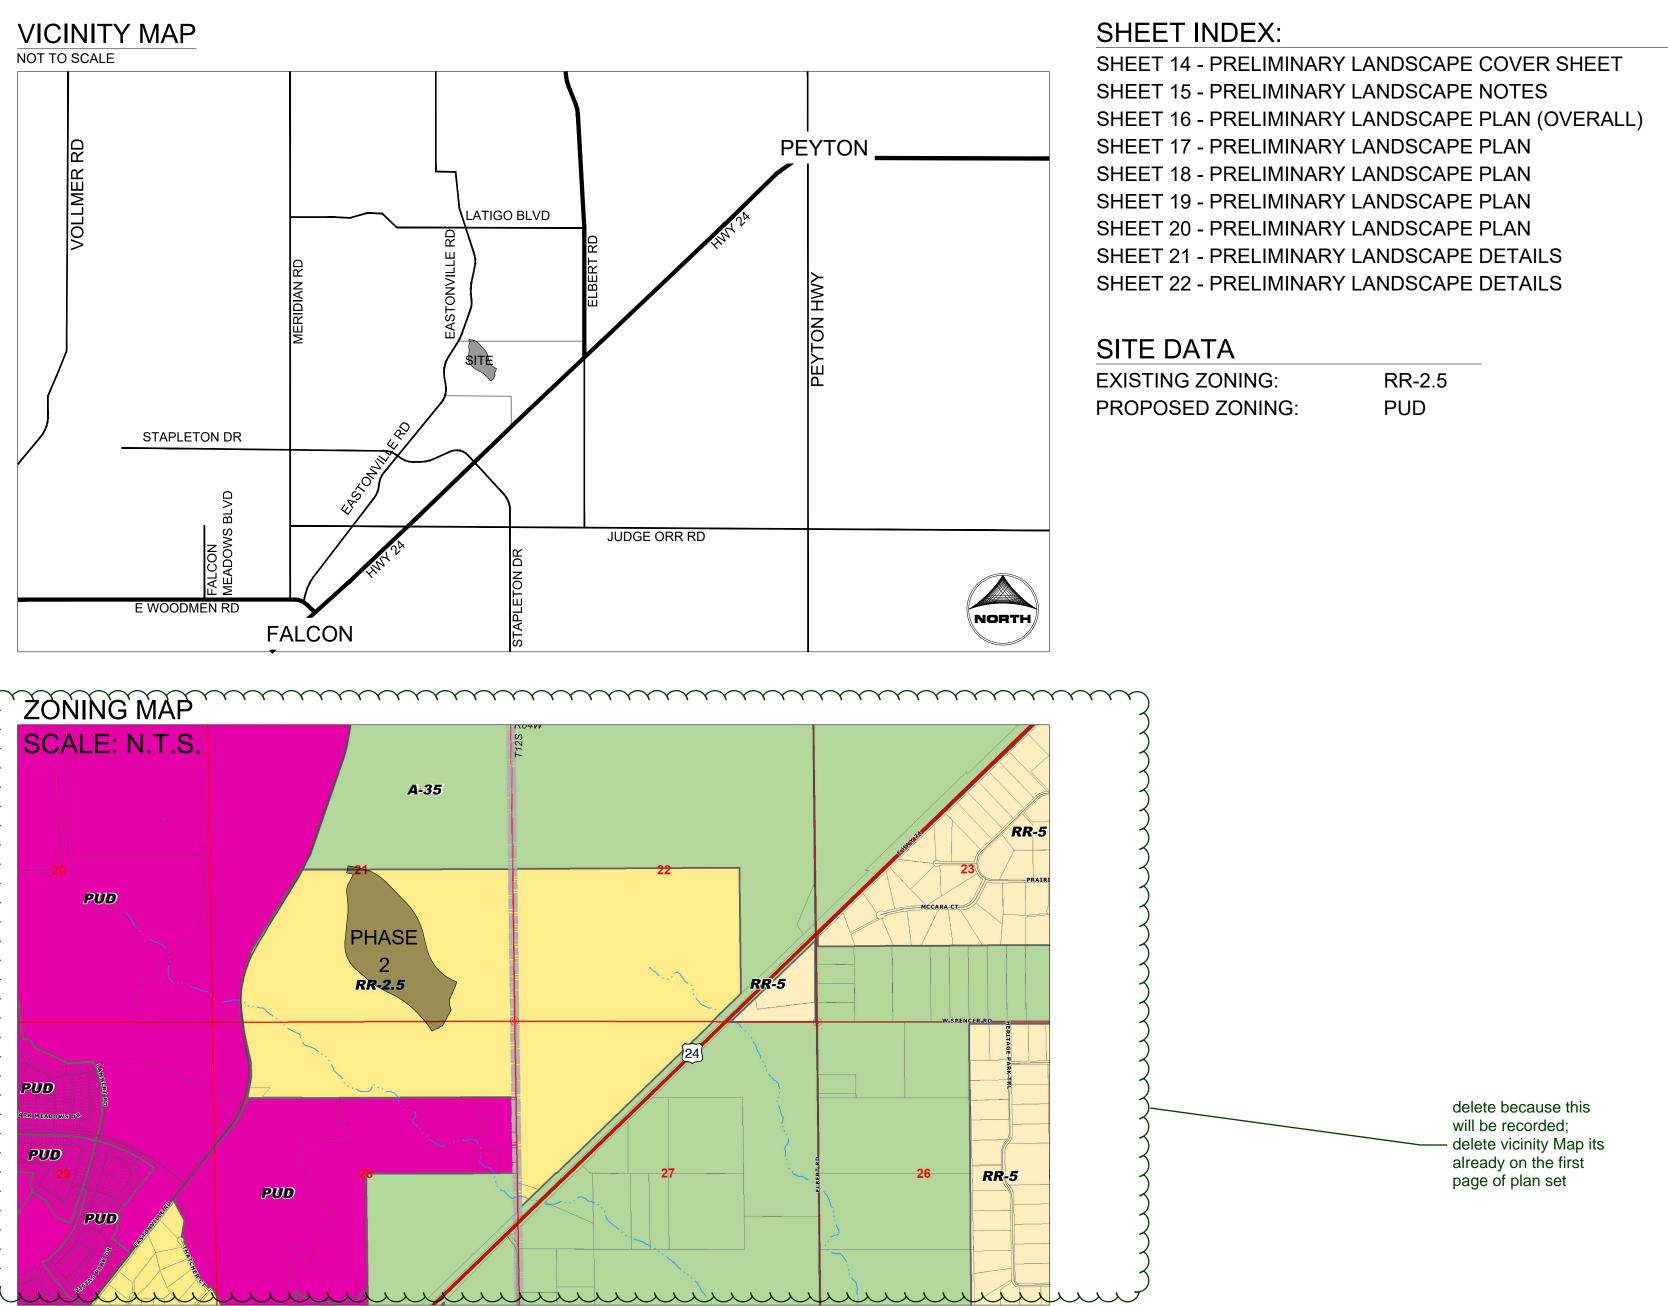

| <text></text>                                                                                                                                                                                                                                                                                                                                                                                                                                                                                                                                                                                                                                                                                                                                                                                                                                                                                                                                                                                                                                                                                                                                                                                                                                                                                                                                                                                                                                                                                                                                                                                                                                                                                                                                                                                                                                                                                                                                                                                                                                                                                                                                                                                                                                                                                                                                                                                                                      | PURPOSE AND INTENT:                                                                                                                                                                                                                                                                                                                                                                                                                                                                                                                                                                                                                                                                                                                                                                                                                                                                                                                                                                                                                                                                                                                                                                                                                                                                                                                                                                                                                                                                                                                                                                                                                                                                                                                                                                                                                                                                                                                                                                                                                                                                                                                                                                                                          | 3                                                                                                                                                                                                                                                                                                                                                                                                                                                                                                                                                                                                                                                                                                                                                                                                                                                                                                                                                                                                                                                                                                                                                                                                                                                                                                                                                                                                                                                                                                                                                                                                                                                                                                                                                                                                                                                                                                                                                                                                                                                                                                                                                                                                                                                                                                                                                                                                                                                                                                                                                                                    |                                                                                                                                                                                                                                                                                                                                                                                                                                                                                                                                                                                                                                                                                                                                                                                                                                                                                                                                                                                                                                                                                                                                                                                                                                                                                                                                                                                                                                                                                                                                                                                                                                                                                                                                                                                                                                                                                                                                                                                                                                                                                                                                                                                                                                                                                                                                                                                                                                                                                                                                                           |
|------------------------------------------------------------------------------------------------------------------------------------------------------------------------------------------------------------------------------------------------------------------------------------------------------------------------------------------------------------------------------------------------------------------------------------------------------------------------------------------------------------------------------------------------------------------------------------------------------------------------------------------------------------------------------------------------------------------------------------------------------------------------------------------------------------------------------------------------------------------------------------------------------------------------------------------------------------------------------------------------------------------------------------------------------------------------------------------------------------------------------------------------------------------------------------------------------------------------------------------------------------------------------------------------------------------------------------------------------------------------------------------------------------------------------------------------------------------------------------------------------------------------------------------------------------------------------------------------------------------------------------------------------------------------------------------------------------------------------------------------------------------------------------------------------------------------------------------------------------------------------------------------------------------------------------------------------------------------------------------------------------------------------------------------------------------------------------------------------------------------------------------------------------------------------------------------------------------------------------------------------------------------------------------------------------------------------------------------------------------------------------------------------------------------------------|------------------------------------------------------------------------------------------------------------------------------------------------------------------------------------------------------------------------------------------------------------------------------------------------------------------------------------------------------------------------------------------------------------------------------------------------------------------------------------------------------------------------------------------------------------------------------------------------------------------------------------------------------------------------------------------------------------------------------------------------------------------------------------------------------------------------------------------------------------------------------------------------------------------------------------------------------------------------------------------------------------------------------------------------------------------------------------------------------------------------------------------------------------------------------------------------------------------------------------------------------------------------------------------------------------------------------------------------------------------------------------------------------------------------------------------------------------------------------------------------------------------------------------------------------------------------------------------------------------------------------------------------------------------------------------------------------------------------------------------------------------------------------------------------------------------------------------------------------------------------------------------------------------------------------------------------------------------------------------------------------------------------------------------------------------------------------------------------------------------------------------------------------------------------------------------------------------------------------|--------------------------------------------------------------------------------------------------------------------------------------------------------------------------------------------------------------------------------------------------------------------------------------------------------------------------------------------------------------------------------------------------------------------------------------------------------------------------------------------------------------------------------------------------------------------------------------------------------------------------------------------------------------------------------------------------------------------------------------------------------------------------------------------------------------------------------------------------------------------------------------------------------------------------------------------------------------------------------------------------------------------------------------------------------------------------------------------------------------------------------------------------------------------------------------------------------------------------------------------------------------------------------------------------------------------------------------------------------------------------------------------------------------------------------------------------------------------------------------------------------------------------------------------------------------------------------------------------------------------------------------------------------------------------------------------------------------------------------------------------------------------------------------------------------------------------------------------------------------------------------------------------------------------------------------------------------------------------------------------------------------------------------------------------------------------------------------------------------------------------------------------------------------------------------------------------------------------------------------------------------------------------------------------------------------------------------------------------------------------------------------------------------------------------------------------------------------------------------------------------------------------------------------------------------------------------------------|-----------------------------------------------------------------------------------------------------------------------------------------------------------------------------------------------------------------------------------------------------------------------------------------------------------------------------------------------------------------------------------------------------------------------------------------------------------------------------------------------------------------------------------------------------------------------------------------------------------------------------------------------------------------------------------------------------------------------------------------------------------------------------------------------------------------------------------------------------------------------------------------------------------------------------------------------------------------------------------------------------------------------------------------------------------------------------------------------------------------------------------------------------------------------------------------------------------------------------------------------------------------------------------------------------------------------------------------------------------------------------------------------------------------------------------------------------------------------------------------------------------------------------------------------------------------------------------------------------------------------------------------------------------------------------------------------------------------------------------------------------------------------------------------------------------------------------------------------------------------------------------------------------------------------------------------------------------------------------------------------------------------------------------------------------------------------------------------------------------------------------------------------------------------------------------------------------------------------------------------------------------------------------------------------------------------------------------------------------------------------------------------------------------------------------------------------------------------------------------------------------------------------------------------------------------|
| <text></text>                                                                                                                                                                                                                                                                                                                                                                                                                                                                                                                                                                                                                                                                                                                                                                                                                                                                                                                                                                                                                                                                                                                                                                                                                                                                                                                                                                                                                                                                                                                                                                                                                                                                                                                                                                                                                                                                                                                                                                                                                                                                                                                                                                                                                                                                                                                                                                                                                      | THE SKETCH PLAN APPROVED BY THE EL PASO BOARD OF COUNTY COMMISSIONERS. ON SEPTEMBER 22, 2020. THE DEVELOP                                                                                                                                                                                                                                                                                                                                                                                                                                                                                                                                                                                                                                                                                                                                                                                                                                                                                                                                                                                                                                                                                                                                                                                                                                                                                                                                                                                                                                                                                                                                                                                                                                                                                                                                                                                                                                                                                                                                                                                                                                                                                                                    | PMENT WILL BE IN HARMONY WITH                                                                                                                                                                                                                                                                                                                                                                                                                                                                                                                                                                                                                                                                                                                                                                                                                                                                                                                                                                                                                                                                                                                                                                                                                                                                                                                                                                                                                                                                                                                                                                                                                                                                                                                                                                                                                                                                                                                                                                                                                                                                                                                                                                                                                                                                                                                                                                                                                                                                                                                                                        |                                                                                                                                                                                                                                                                                                                                                                                                                                                                                                                                                                                                                                                                                                                                                                                                                                                                                                                                                                                                                                                                                                                                                                                                                                                                                                                                                                                                                                                                                                                                                                                                                                                                                                                                                                                                                                                                                                                                                                                                                                                                                                                                                                                                                                                                                                                                                                                                                                                                                                                                                           |
|                                                                                                                                                                                                                                                                                                                                                                                                                                                                                                                                                                                                                                                                                                                                                                                                                                                                                                                                                                                                                                                                                                                                                                                                                                                                                                                                                                                                                                                                                                                                                                                                                                                                                                                                                                                                                                                                                                                                                                                                                                                                                                                                                                                                                                                                                                                                                                                                                                    | AUTHORITY                                                                                                                                                                                                                                                                                                                                                                                                                                                                                                                                                                                                                                                                                                                                                                                                                                                                                                                                                                                                                                                                                                                                                                                                                                                                                                                                                                                                                                                                                                                                                                                                                                                                                                                                                                                                                                                                                                                                                                                                                                                                                                                                                                                                                    | 3                                                                                                                                                                                                                                                                                                                                                                                                                                                                                                                                                                                                                                                                                                                                                                                                                                                                                                                                                                                                                                                                                                                                                                                                                                                                                                                                                                                                                                                                                                                                                                                                                                                                                                                                                                                                                                                                                                                                                                                                                                                                                                                                                                                                                                                                                                                                                                                                                                                                                                                                                                                    |                                                                                                                                                                                                                                                                                                                                                                                                                                                                                                                                                                                                                                                                                                                                                                                                                                                                                                                                                                                                                                                                                                                                                                                                                                                                                                                                                                                                                                                                                                                                                                                                                                                                                                                                                                                                                                                                                                                                                                                                                                                                                                                                                                                                                                                                                                                                                                                                                                                                                                                                                           |
| <form></form>                                                                                                                                                                                                                                                                                                                                                                                                                                                                                                                                                                                                                                                                                                                                                                                                                                                                                                                                                                                                                                                                                                                                                                                                                                                                                                                                                                                                                                                                                                                                                                                                                                                                                                                                                                                                                                                                                                                                                                                                                                                                                                                                                                                                                                                                                                                                                                                                                      | 1972, AS AMENDED.                                                                                                                                                                                                                                                                                                                                                                                                                                                                                                                                                                                                                                                                                                                                                                                                                                                                                                                                                                                                                                                                                                                                                                                                                                                                                                                                                                                                                                                                                                                                                                                                                                                                                                                                                                                                                                                                                                                                                                                                                                                                                                                                                                                                            |                                                                                                                                                                                                                                                                                                                                                                                                                                                                                                                                                                                                                                                                                                                                                                                                                                                                                                                                                                                                                                                                                                                                                                                                                                                                                                                                                                                                                                                                                                                                                                                                                                                                                                                                                                                                                                                                                                                                                                                                                                                                                                                                                                                                                                                                                                                                                                                                                                                                                                                                                                                      | OPMENT ACT OF                                                                                                                                                                                                                                                                                                                                                                                                                                                                                                                                                                                                                                                                                                                                                                                                                                                                                                                                                                                                                                                                                                                                                                                                                                                                                                                                                                                                                                                                                                                                                                                                                                                                                                                                                                                                                                                                                                                                                                                                                                                                                                                                                                                                                                                                                                                                                                                                                                                                                                                                             |
|                                                                                                                                                                                                                                                                                                                                                                                                                                                                                                                                                                                                                                                                                                                                                                                                                                                                                                                                                                                                                                                                                                                                                                                                                                                                                                                                                                                                                                                                                                                                                                                                                                                                                                                                                                                                                                                                                                                                                                                                                                                                                                                                                                                                                                                                                                                                                                                                                                    |                                                                                                                                                                                                                                                                                                                                                                                                                                                                                                                                                                                                                                                                                                                                                                                                                                                                                                                                                                                                                                                                                                                                                                                                                                                                                                                                                                                                                                                                                                                                                                                                                                                                                                                                                                                                                                                                                                                                                                                                                                                                                                                                                                                                                              |                                                                                                                                                                                                                                                                                                                                                                                                                                                                                                                                                                                                                                                                                                                                                                                                                                                                                                                                                                                                                                                                                                                                                                                                                                                                                                                                                                                                                                                                                                                                                                                                                                                                                                                                                                                                                                                                                                                                                                                                                                                                                                                                                                                                                                                                                                                                                                                                                                                                                                                                                                                      | ENT PLAN. AS                                                                                                                                                                                                                                                                                                                                                                                                                                                                                                                                                                                                                                                                                                                                                                                                                                                                                                                                                                                                                                                                                                                                                                                                                                                                                                                                                                                                                                                                                                                                                                                                                                                                                                                                                                                                                                                                                                                                                                                                                                                                                                                                                                                                                                                                                                                                                                                                                                                                                                                                              |
| <form></form>                                                                                                                                                                                                                                                                                                                                                                                                                                                                                                                                                                                                                                                                                                                                                                                                                                                                                                                                                                                                                                                                                                                                                                                                                                                                                                                                                                                                                                                                                                                                                                                                                                                                                                                                                                                                                                                                                                                                                                                                                                                                                                                                                                                                                                                                                                                                                                                                                      | AMENDED AND APPROVED BY THE PLANNING AND COMMUNITY DEVELOPMENT DEPARTMENT DIRECTOR OR BOARD OF COUNT                                                                                                                                                                                                                                                                                                                                                                                                                                                                                                                                                                                                                                                                                                                                                                                                                                                                                                                                                                                                                                                                                                                                                                                                                                                                                                                                                                                                                                                                                                                                                                                                                                                                                                                                                                                                                                                                                                                                                                                                                                                                                                                         |                                                                                                                                                                                                                                                                                                                                                                                                                                                                                                                                                                                                                                                                                                                                                                                                                                                                                                                                                                                                                                                                                                                                                                                                                                                                                                                                                                                                                                                                                                                                                                                                                                                                                                                                                                                                                                                                                                                                                                                                                                                                                                                                                                                                                                                                                                                                                                                                                                                                                                                                                                                      |                                                                                                                                                                                                                                                                                                                                                                                                                                                                                                                                                                                                                                                                                                                                                                                                                                                                                                                                                                                                                                                                                                                                                                                                                                                                                                                                                                                                                                                                                                                                                                                                                                                                                                                                                                                                                                                                                                                                                                                                                                                                                                                                                                                                                                                                                                                                                                                                                                                                                                                                                           |
| <text></text>                                                                                                                                                                                                                                                                                                                                                                                                                                                                                                                                                                                                                                                                                                                                                                                                                                                                                                                                                                                                                                                                                                                                                                                                                                                                                                                                                                                                                                                                                                                                                                                                                                                                                                                                                                                                                                                                                                                                                                                                                                                                                                                                                                                                                                                                                                                                                                                                                      | THE ADOPTION OF THIS DEVELOPMENT PLAN SHALL EVIDENCE THE FINDINGS AND DECISIONS OF THE EL PASO COUNTY BOAR                                                                                                                                                                                                                                                                                                                                                                                                                                                                                                                                                                                                                                                                                                                                                                                                                                                                                                                                                                                                                                                                                                                                                                                                                                                                                                                                                                                                                                                                                                                                                                                                                                                                                                                                                                                                                                                                                                                                                                                                                                                                                                                   |                                                                                                                                                                                                                                                                                                                                                                                                                                                                                                                                                                                                                                                                                                                                                                                                                                                                                                                                                                                                                                                                                                                                                                                                                                                                                                                                                                                                                                                                                                                                                                                                                                                                                                                                                                                                                                                                                                                                                                                                                                                                                                                                                                                                                                                                                                                                                                                                                                                                                                                                                                                      |                                                                                                                                                                                                                                                                                                                                                                                                                                                                                                                                                                                                                                                                                                                                                                                                                                                                                                                                                                                                                                                                                                                                                                                                                                                                                                                                                                                                                                                                                                                                                                                                                                                                                                                                                                                                                                                                                                                                                                                                                                                                                                                                                                                                                                                                                                                                                                                                                                                                                                                                                           |
| <form></form>                                                                                                                                                                                                                                                                                                                                                                                                                                                                                                                                                                                                                                                                                                                                                                                                                                                                                                                                                                                                                                                                                                                                                                                                                                                                                                                                                                                                                                                                                                                                                                                                                                                                                                                                                                                                                                                                                                                                                                                                                                                                                                                                                                                                                                                                                                                                                                                                                      | APPLICABLE SMALL AREA PLAN(S); IS AUTHORIZED UNDER THE PROVISION OF THE EL PASO COUNTY LAND DEVELOPMENT COL                                                                                                                                                                                                                                                                                                                                                                                                                                                                                                                                                                                                                                                                                                                                                                                                                                                                                                                                                                                                                                                                                                                                                                                                                                                                                                                                                                                                                                                                                                                                                                                                                                                                                                                                                                                                                                                                                                                                                                                                                                                                                                                  | DE; AND THAT THE EL PASO COUN                                                                                                                                                                                                                                                                                                                                                                                                                                                                                                                                                                                                                                                                                                                                                                                                                                                                                                                                                                                                                                                                                                                                                                                                                                                                                                                                                                                                                                                                                                                                                                                                                                                                                                                                                                                                                                                                                                                                                                                                                                                                                                                                                                                                                                                                                                                                                                                                                                                                                                                                                        |                                                                                                                                                                                                                                                                                                                                                                                                                                                                                                                                                                                                                                                                                                                                                                                                                                                                                                                                                                                                                                                                                                                                                                                                                                                                                                                                                                                                                                                                                                                                                                                                                                                                                                                                                                                                                                                                                                                                                                                                                                                                                                                                                                                                                                                                                                                                                                                                                                                                                                                                                           |
| Provide The Deficiency The Deficien                                                                                                                                                                                                                                                                                                      |                                                                                                                                                                                                                                                                                                                                                                                                                                                                                                                                                                                                                                                                                                                                                                                                                                                                                                                                                                                                                                                                                                                                                                                                                                                                                                                                                                                                                                                                                                                                                                                                                                                                                                                                                                                                                                                                                                                                                                                                                                                                                                                                                                                                                              |                                                                                                                                                                                                                                                                                                                                                                                                                                                                                                                                                                                                                                                                                                                                                                                                                                                                                                                                                                                                                                                                                                                                                                                                                                                                                                                                                                                                                                                                                                                                                                                                                                                                                                                                                                                                                                                                                                                                                                                                                                                                                                                                                                                                                                                                                                                                                                                                                                                                                                                                                                                      |                                                                                                                                                                                                                                                                                                                                                                                                                                                                                                                                                                                                                                                                                                                                                                                                                                                                                                                                                                                                                                                                                                                                                                                                                                                                                                                                                                                                                                                                                                                                                                                                                                                                                                                                                                                                                                                                                                                                                                                                                                                                                                                                                                                                                                                                                                                                                                                                                                                                                                                                                           |
| ENGINEENE  Superconstruction  S                                                                                                                                                                                                                                                                                                      | PROVISIONS OF THIS DEVELOPMENT PLAN DO NOT ADDRESS A PARTICULAR SUBJECT, THE RELEVANT PROVISIONS OF THE EL AMENDED AND IN EFFECT AT THE TIME OF THE PUD PLAN APPROVAL (OR OWNER ACKNOWLEDGE THE PUD CHANGES WITH TH                                                                                                                                                                                                                                                                                                                                                                                                                                                                                                                                                                                                                                                                                                                                                                                                                                                                                                                                                                                                                                                                                                                                                                                                                                                                                                                                                                                                                                                                                                                                                                                                                                                                                                                                                                                                                                                                                                                                                                                                          | PASO COUNTY DAND DEVELOPME                                                                                                                                                                                                                                                                                                                                                                                                                                                                                                                                                                                                                                                                                                                                                                                                                                                                                                                                                                                                                                                                                                                                                                                                                                                                                                                                                                                                                                                                                                                                                                                                                                                                                                                                                                                                                                                                                                                                                                                                                                                                                                                                                                                                                                                                                                                                                                                                                                                                                                                                                           | ENT CODE, AS                                                                                                                                                                                                                                                                                                                                                                                                                                                                                                                                                                                                                                                                                                                                                                                                                                                                                                                                                                                                                                                                                                                                                                                                                                                                                                                                                                                                                                                                                                                                                                                                                                                                                                                                                                                                                                                                                                                                                                                                                                                                                                                                                                                                                                                                                                                                                                                                                                                                                                                                              |
| The number of the transmission of the decount of the control of the decount of th                                                                                                                                                                                                                                                                                                     |                                                                                                                                                                                                                                                                                                                                                                                                                                                                                                                                                                                                                                                                                                                                                                                                                                                                                                                                                                                                                                                                                                                                                                                                                                                                                                                                                                                                                                                                                                                                                                                                                                                                                                                                                                                                                                                                                                                                                                                                                                                                                                                                                                                                                              | }                                                                                                                                                                                                                                                                                                                                                                                                                                                                                                                                                                                                                                                                                                                                                                                                                                                                                                                                                                                                                                                                                                                                                                                                                                                                                                                                                                                                                                                                                                                                                                                                                                                                                                                                                                                                                                                                                                                                                                                                                                                                                                                                                                                                                                                                                                                                                                                                                                                                                                                                                                                    | shrink header fo                                                                                                                                                                                                                                                                                                                                                                                                                                                                                                                                                                                                                                                                                                                                                                                                                                                                                                                                                                                                                                                                                                                                                                                                                                                                                                                                                                                                                                                                                                                                                                                                                                                                                                                                                                                                                                                                                                                                                                                                                                                                                                                                                                                                                                                                                                                                                                                                                                                                                                                                          |
|                                                                                                                                                                                                                                                                                                                                                                                                                                                                                                                                                                                                                                                                                                                                                                                                                                                                                                                                                                                                                                                                                                                                                                                                                                                                                                                                                                                                                                                                                                                                                                                                                                                                                                                                                                                                                                                                                                                                                                                                                                                                                                                                                                                                                                                                                                                                                                                                                                    | DEVELOPMENT PLAN, THE PROVISIONS OF THIS PLAN RELATING TO THE USE OF LAND AND THE LOCATION OF COMMON OPEN                                                                                                                                                                                                                                                                                                                                                                                                                                                                                                                                                                                                                                                                                                                                                                                                                                                                                                                                                                                                                                                                                                                                                                                                                                                                                                                                                                                                                                                                                                                                                                                                                                                                                                                                                                                                                                                                                                                                                                                                                                                                                                                    | SPACE SHALL RUN IN FAVOR OF E                                                                                                                                                                                                                                                                                                                                                                                                                                                                                                                                                                                                                                                                                                                                                                                                                                                                                                                                                                                                                                                                                                                                                                                                                                                                                                                                                                                                                                                                                                                                                                                                                                                                                                                                                                                                                                                                                                                                                                                                                                                                                                                                                                                                                                                                                                                                                                                                                                                                                                                                                        | Y OF THIS                                                                                                                                                                                                                                                                                                                                                                                                                                                                                                                                                                                                                                                                                                                                                                                                                                                                                                                                                                                                                                                                                                                                                                                                                                                                                                                                                                                                                                                                                                                                                                                                                                                                                                                                                                                                                                                                                                                                                                                                                                                                                                                                                                                                                                                                                                                                                                                                                                                                                                                                                 |
| Interest before the device of the control of the                                                                                                                                                                                                                                                                                                        |                                                                                                                                                                                                                                                                                                                                                                                                                                                                                                                                                                                                                                                                                                                                                                                                                                                                                                                                                                                                                                                                                                                                                                                                                                                                                                                                                                                                                                                                                                                                                                                                                                                                                                                                                                                                                                                                                                                                                                                                                                                                                                                                                                                                                              | THERWISE GRANTED BY LAW.                                                                                                                                                                                                                                                                                                                                                                                                                                                                                                                                                                                                                                                                                                                                                                                                                                                                                                                                                                                                                                                                                                                                                                                                                                                                                                                                                                                                                                                                                                                                                                                                                                                                                                                                                                                                                                                                                                                                                                                                                                                                                                                                                                                                                                                                                                                                                                                                                                                                                                                                                             |                                                                                                                                                                                                                                                                                                                                                                                                                                                                                                                                                                                                                                                                                                                                                                                                                                                                                                                                                                                                                                                                                                                                                                                                                                                                                                                                                                                                                                                                                                                                                                                                                                                                                                                                                                                                                                                                                                                                                                                                                                                                                                                                                                                                                                                                                                                                                                                                                                                                                                                                                           |
|                                                                                                                                                                                                                                                                                                                                                                                                                                                                                                                                                                                                                                                                                                                                                                                                                                                                                                                                                                                                                                                                                                                                                                                                                                                                                                                                                                                                                                                                                                                                                                                                                                                                                                                                                                                                                                                                                                                                                                                                                                                                                                                                                                                                                                                                                                                                                                                                                                    |                                                                                                                                                                                                                                                                                                                                                                                                                                                                                                                                                                                                                                                                                                                                                                                                                                                                                                                                                                                                                                                                                                                                                                                                                                                                                                                                                                                                                                                                                                                                                                                                                                                                                                                                                                                                                                                                                                                                                                                                                                                                                                                                                                                                                              | THE PROVISION WHICH IS MOST RE                                                                                                                                                                                                                                                                                                                                                                                                                                                                                                                                                                                                                                                                                                                                                                                                                                                                                                                                                                                                                                                                                                                                                                                                                                                                                                                                                                                                                                                                                                                                                                                                                                                                                                                                                                                                                                                                                                                                                                                                                                                                                                                                                                                                                                                                                                                                                                                                                                                                                                                                                       | ESTRICTIVE OR                                                                                                                                                                                                                                                                                                                                                                                                                                                                                                                                                                                                                                                                                                                                                                                                                                                                                                                                                                                                                                                                                                                                                                                                                                                                                                                                                                                                                                                                                                                                                                                                                                                                                                                                                                                                                                                                                                                                                                                                                                                                                                                                                                                                                                                                                                                                                                                                                                                                                                                                             |
| Settemportantic data a the Maximum end of the Control of the Co                                                                                                                                                                                                                                                                                                        |                                                                                                                                                                                                                                                                                                                                                                                                                                                                                                                                                                                                                                                                                                                                                                                                                                                                                                                                                                                                                                                                                                                                                                                                                                                                                                                                                                                                                                                                                                                                                                                                                                                                                                                                                                                                                                                                                                                                                                                                                                                                                                                                                                                                                              | 3                                                                                                                                                                                                                                                                                                                                                                                                                                                                                                                                                                                                                                                                                                                                                                                                                                                                                                                                                                                                                                                                                                                                                                                                                                                                                                                                                                                                                                                                                                                                                                                                                                                                                                                                                                                                                                                                                                                                                                                                                                                                                                                                                                                                                                                                                                                                                                                                                                                                                                                                                                                    |                                                                                                                                                                                                                                                                                                                                                                                                                                                                                                                                                                                                                                                                                                                                                                                                                                                                                                                                                                                                                                                                                                                                                                                                                                                                                                                                                                                                                                                                                                                                                                                                                                                                                                                                                                                                                                                                                                                                                                                                                                                                                                                                                                                                                                                                                                                                                                                                                                                                                                                                                           |
| RECIDENTISTIC DECEMPTORY OF THE ELAND CONTRIPUTED SETURATION OF THE DAY OF THE DAY OF THE DAY OF THE TAY THE ALL OF A THE ACTION AND THE ALL ORDER VIEW OF THE TAY THE ALL OF THE ACTION AND THE ALL ONE ALL ONE ALL OTHER ALL ONE ALL OTHER ALL ONE ALL ONE ALL OTHER ALL ONE ALL ONE ALL OTHER ALL ONE ALL OTHER ALL ONE ALL ONE ALL OTHER ALL ONE ALL OTHER ALL ONE ALL ONE ALL OTHER ALL ONE ALL ONE ALL OTHER ALL ONE ALL                                                                                                                                                                                                                                                                                                     | SPECIFIED PLANNING AREAS IS THE MAXIMUM DEVELOPMENT REQUESTED FOR PLATTING OR CONSTRUCTION (PLUS ANY APPL                                                                                                                                                                                                                                                                                                                                                                                                                                                                                                                                                                                                                                                                                                                                                                                                                                                                                                                                                                                                                                                                                                                                                                                                                                                                                                                                                                                                                                                                                                                                                                                                                                                                                                                                                                                                                                                                                                                                                                                                                                                                                                                    | ROVED DENSITY <b>)</b> RANSFERS). THI                                                                                                                                                                                                                                                                                                                                                                                                                                                                                                                                                                                                                                                                                                                                                                                                                                                                                                                                                                                                                                                                                                                                                                                                                                                                                                                                                                                                                                                                                                                                                                                                                                                                                                                                                                                                                                                                                                                                                                                                                                                                                                                                                                                                                                                                                                                                                                                                                                                                                                                                                | E ACTUAL                                                                                                                                                                                                                                                                                                                                                                                                                                                                                                                                                                                                                                                                                                                                                                                                                                                                                                                                                                                                                                                                                                                                                                                                                                                                                                                                                                                                                                                                                                                                                                                                                                                                                                                                                                                                                                                                                                                                                                                                                                                                                                                                                                                                                                                                                                                                                                                                                                                                                                                                                  |
| Example of the control band multiple of the large of t                                                                                                                                                                                                                                                                                                        | REQUIREMENTS OF THE BOARD OF COUNTY COMMISSIONERS                                                                                                                                                                                                                                                                                                                                                                                                                                                                                                                                                                                                                                                                                                                                                                                                                                                                                                                                                                                                                                                                                                                                                                                                                                                                                                                                                                                                                                                                                                                                                                                                                                                                                                                                                                                                                                                                                                                                                                                                                                                                                                                                                                            |                                                                                                                                                                                                                                                                                                                                                                                                                                                                                                                                                                                                                                                                                                                                                                                                                                                                                                                                                                                                                                                                                                                                                                                                                                                                                                                                                                                                                                                                                                                                                                                                                                                                                                                                                                                                                                                                                                                                                                                                                                                                                                                                                                                                                                                                                                                                                                                                                                                                                                                                                                                      | UTTER                                                                                                                                                                                                                                                                                                                                                                                                                                                                                                                                                                                                                                                                                                                                                                                                                                                                                                                                                                                                                                                                                                                                                                                                                                                                                                                                                                                                                                                                                                                                                                                                                                                                                                                                                                                                                                                                                                                                                                                                                                                                                                                                                                                                                                                                                                                                                                                                                                                                                                                                                     |
| Derentigen in deren der der Ausgehalt deren overhalt inter sein konf Proceeders:                                                                                                                                                                                                                                                                                                                                                                                                                                                                                                                                                                                                                                                                                                                                                                                                                                                                                                                                                                                                                                                                                                                                                                                                                                                                                                                                                                                                                                                                                                                                                                                                                                                                                                                                                                                                                                                                                                                                                                                                                                                                                                                                                                                                                                                                                                                                                   | AT THE TIME OF ANY FINAL PLAT APPLICATION, THE APPLICANT SHALL PROVIDE A SUMMARY OF THE DEVELOPMENT, TO DATE,                                                                                                                                                                                                                                                                                                                                                                                                                                                                                                                                                                                                                                                                                                                                                                                                                                                                                                                                                                                                                                                                                                                                                                                                                                                                                                                                                                                                                                                                                                                                                                                                                                                                                                                                                                                                                                                                                                                                                                                                                                                                                                                | TO PLANNING AND COMMUNITY D                                                                                                                                                                                                                                                                                                                                                                                                                                                                                                                                                                                                                                                                                                                                                                                                                                                                                                                                                                                                                                                                                                                                                                                                                                                                                                                                                                                                                                                                                                                                                                                                                                                                                                                                                                                                                                                                                                                                                                                                                                                                                                                                                                                                                                                                                                                                                                                                                                                                                                                                                          | DEVELOPMENT                                                                                                                                                                                                                                                                                                                                                                                                                                                                                                                                                                                                                                                                                                                                                                                                                                                                                                                                                                                                                                                                                                                                                                                                                                                                                                                                                                                                                                                                                                                                                                                                                                                                                                                                                                                                                                                                                                                                                                                                                                                                                                                                                                                                                                                                                                                                                                                                                                                                                                                                               |
| are both and<br>set both and<br>se | DEPARTMENT, IN ORDER TO ASSURE MAXIMUM DEVELOPMENT LIMITS ARE NOT EXCEEDED.                                                                                                                                                                                                                                                                                                                                                                                                                                                                                                                                                                                                                                                                                                                                                                                                                                                                                                                                                                                                                                                                                                                                                                                                                                                                                                                                                                                                                                                                                                                                                                                                                                                                                                                                                                                                                                                                                                                                                                                                                                                                                                                                                  | 3                                                                                                                                                                                                                                                                                                                                                                                                                                                                                                                                                                                                                                                                                                                                                                                                                                                                                                                                                                                                                                                                                                                                                                                                                                                                                                                                                                                                                                                                                                                                                                                                                                                                                                                                                                                                                                                                                                                                                                                                                                                                                                                                                                                                                                                                                                                                                                                                                                                                                                                                                                                    | lf each unit i                                                                                                                                                                                                                                                                                                                                                                                                                                                                                                                                                                                                                                                                                                                                                                                                                                                                                                                                                                                                                                                                                                                                                                                                                                                                                                                                                                                                                                                                                                                                                                                                                                                                                                                                                                                                                                                                                                                                                                                                                                                                                                                                                                                                                                                                                                                                                                                                                                                                                                                                            |
| Adduction with the Landown and basis of section 21. And a vertice that and with the section 21. The Submittee of the section 21. The                                                                                                                                                                                                                                                                                                     | THE STANDARD ZONING REQUIREMENTS OF THE EL PASO COUNTY LAND DEVELOPMENT CODE INCLUDING OFF-STREET PARKI                                                                                                                                                                                                                                                                                                                                                                                                                                                                                                                                                                                                                                                                                                                                                                                                                                                                                                                                                                                                                                                                                                                                                                                                                                                                                                                                                                                                                                                                                                                                                                                                                                                                                                                                                                                                                                                                                                                                                                                                                                                                                                                      | NG, LANDSCAPING, SITE DEVELOP                                                                                                                                                                                                                                                                                                                                                                                                                                                                                                                                                                                                                                                                                                                                                                                                                                                                                                                                                                                                                                                                                                                                                                                                                                                                                                                                                                                                                                                                                                                                                                                                                                                                                                                                                                                                                                                                                                                                                                                                                                                                                                                                                                                                                                                                                                                                                                                                                                                                                                                                                        | are both atta                                                                                                                                                                                                                                                                                                                                                                                                                                                                                                                                                                                                                                                                                                                                                                                                                                                                                                                                                                                                                                                                                                                                                                                                                                                                                                                                                                                                                                                                                                                                                                                                                                                                                                                                                                                                                                                                                                                                                                                                                                                                                                                                                                                                                                                                                                                                                                                                                                                                                                                                             |
| <ul> <li>ENVIRONMENTAL NOTE:</li> <li>Influence influence influence</li></ul>                                                                                                                                                                                                                                                                                                    | ACCESSORY AND TEMPORARY USES, BY SPECIAL REVIEW AND VARIANCE PROCESSES SHALL APPLY TO THIS PUD, EXCEPT AS                                                                                                                                                                                                                                                                                                                                                                                                                                                                                                                                                                                                                                                                                                                                                                                                                                                                                                                                                                                                                                                                                                                                                                                                                                                                                                                                                                                                                                                                                                                                                                                                                                                                                                                                                                                                                                                                                                                                                                                                                                                                                                                    | MODIFIED BY THE PUD.                                                                                                                                                                                                                                                                                                                                                                                                                                                                                                                                                                                                                                                                                                                                                                                                                                                                                                                                                                                                                                                                                                                                                                                                                                                                                                                                                                                                                                                                                                                                                                                                                                                                                                                                                                                                                                                                                                                                                                                                                                                                                                                                                                                                                                                                                                                                                                                                                                                                                                                                                                 | by Code def                                                                                                                                                                                                                                                                                                                                                                                                                                                                                                                                                                                                                                                                                                                                                                                                                                                                                                                                                                                                                                                                                                                                                                                                                                                                                                                                                                                                                                                                                                                                                                                                                                                                                                                                                                                                                                                                                                                                                                                                                                                                                                                                                                                                                                                                                                                                                                                                                                                                                                                                               |
| these can be regular         Strange quedet         Stranget quedet         Stranget q                                                                                                                                                                                                                                                                                                          | REQUIREMENTS, IF ANY, OF APPLICABLE AGENCIES INCLUDING, BUT NOT LIMITED TO, THE COLORADO DIVISION OF WILL<br>TRANSPORTATION, U.S. ARMY CORPS OF ENGINEERS AND THE U.S. FISH AND WILDLIFE SERVICE REGARDING THE ENDA<br>PARTICULARLY AS IT RELATES TO THE LISTED SPECIES (E.G. PREBLE'S MEADOW JUMPING MOUSE).                                                                                                                                                                                                                                                                                                                                                                                                                                                                                                                                                                                                                                                                                                                                                                                                                                                                                                                                                                                                                                                                                                                                                                                                                                                                                                                                                                                                                                                                                                                                                                                                                                                                                                                                                                                                                                                                                                                | UIREMENTS, AND OTHER AGENCY<br>DLIFE, COLORADO DEPARTMENT (                                                                                                                                                                                                                                                                                                                                                                                                                                                                                                                                                                                                                                                                                                                                                                                                                                                                                                                                                                                                                                                                                                                                                                                                                                                                                                                                                                                                                                                                                                                                                                                                                                                                                                                                                                                                                                                                                                                                                                                                                                                                                                                                                                                                                                                                                                                                                                                                                                                                                                                          | throughout r                                                                                                                                                                                                                                                                                                                                                                                                                                                                                                                                                                                                                                                                                                                                                                                                                                                                                                                                                                                                                                                                                                                                                                                                                                                                                                                                                                                                                                                                                                                                                                                                                                                                                                                                                                                                                                                                                                                                                                                                                                                                                                                                                                                                                                                                                                                                                                                                                                                                                                                                              |
| CALCULATION CONTRACTOR                                                                                                                                                                                                                                                                                                     | REQUIREMENTS, IF ANY, OF APPLICABLE AGENCIES INCLUDING, BUT NOT LIMITED TO, THE COLORADO DIVISION OF WILL<br>TRANSPORTATION, U.S. ARMY CORPS OF ENGINEERS AND THE U.S. FISH AND WILDLIFE SERVICE REGARDING THE ENDA<br>PARTICULARLY AS IT RELATES TO THE LISTED SPECIES (E.G. PREBLE'S MEADOW JUMPING MOUSE).<br><b>ADA NOTE:</b><br>1. THE SUBDIVIDER / DEVELOPER HAS FAMILIARIZED ITSELF WITH THE CURRENT AMERICANS WITH DISABILITIES ACT (ADA<br>STANDARDS AND HAS LAID OUT THE PLAT AND ASSOCIATED GRADING AND CONSTRUCTION PLANS SO THAT ALL SITE E<br>ADA DESIGN STANDARDS AS PUBLISHED BY THE UNITED STATES DEPARTMENT OF JUSTICE. APPROVAL OF THIS PLAT /<br>DOCUMENTS BY EL PASO COUNTY DOES NOT ASSURE COMPLIANCE WITH THE ADA OR ANY REGULATIONS OR GUIDELIN<br>WINDER OR WITH RESPECT TO SUCH LAWS. IT IS THE RESPONSIBILITY OF THE DEVELOPER / HOME BUILDER TO ENSURE /                                                                                                                                                                                                                                                                                                                                                                                                                                                                                                                                                                                                                                                                                                                                                                                                                                                                                                                                                                                                                                                                                                                                                                                                                                                                                                                                         | UIREMENTS, AND OTHER AGENCY<br>DLIFE, COLORADO DEPARTMENT (<br>INGERED SPECIES ACT,<br>LAWS AND ACCESSIBILITY<br>ELEMENTS MEET THE APPLICABLE<br>AND ASSOCIATED CONSTRUCTION<br>IES ENACTED OR PROMULGATED                                                                                                                                                                                                                                                                                                                                                                                                                                                                                                                                                                                                                                                                                                                                                                                                                                                                                                                                                                                                                                                                                                                                                                                                                                                                                                                                                                                                                                                                                                                                                                                                                                                                                                                                                                                                                                                                                                                                                                                                                                                                                                                                                                                                                                                                                                                                                                           | oF throughout p                                                                                                                                                                                                                                                                                                                                                                                                                                                                                                                                                                                                                                                                                                                                                                                                                                                                                                                                                                                                                                                                                                                                                                                                                                                                                                                                                                                                                                                                                                                                                                                                                                                                                                                                                                                                                                                                                                                                                                                                                                                                                                                                                                                                                                                                                                                                                                                                                                                                                                                                           |
| A TRACT OF LAND BEING A PORTION SECTION 21, AND A PORTION OF THE NORTHEAST QUARTER OF SECTION 28, TOWNSHIP 12 SOUTH, RANGE 64 WEST OF THE 6 <sup>HP</sup> PRINCIPAL MERIDIAN, EL PASO COUNTY, COLORADO, BEING DESCRIBED AS FOLLOWS:<br><b>EASIS OF BEEARINGS:</b><br>THE EAST LINE OF SECTION 21, TOWNSHIP 12 SOUTH, RANGE 64 WEST OF THE 6 <sup>HP</sup> PRINCIPAL MERIDIAN, EL PASO COUNTY, COLORADO, BEING MONUMENTED AT THE SOUTHERLY END BY A 3-147 - ALUMINUM SURVEYOR'S CAP STAMPED ACCORDINGLY, "FLS 30087," AND BEING MONUMENTED THE NORTHERLY END BY A 3-147 - ALUMINUM SURVEYOR'S CAP STAMPED ACCORDINGLY, "FLS 30087," BEING ASSUMPT AND BEING MONUMENTED THE NORTHERLY END BY A 3-147 - ALUMINUM SURVEYOR'S CAP STAMPED ACCORDINGLY, "FLS 30087," BEING ASSUMPT AND TO BEING MONUMENTED THE NORTHERLY END BY A 3-147 - ALUMINUM SURVEYOR'S CAP STAMPED ACCORDINGLY, "FLS 30087," BEING ASSUMPT AND TO BEING MONUMENTED THE NORTHERLY END BY A 3-147 - ALUMINUM SURVEYOR'S CAP STAMPED ACCORDINGLY, "FLS 30087," BEING ASSUMPT AND TO BEING MONUMENTED THEN NORTHERLY END BY A 3-147 - ALUMINUM SURVEYOR'S CAP STAMPED ACCORDINGLY, "FLS 30087," BEING ASSUMPT AND TO BEING ASSUMPT AND THE ARCTOR                                                                                                                                                                                                                                                                           | REQUIREMENTS, IF ANY, OF APPLICABLE AGENCIES INCLUDING, BUT NOT LIMITED TO, THE COLORADO DIVISION OF WILL<br>TRANSPORTATION, U.S. ARMY CORPS OF ENGINEERS AND THE U.S. FISH AND WILDLIFE SERVICE REGARDING THE ENDA<br>PARTICULARLY AS IT RELATES TO THE LISTED SPECIES (E.G. PREBLE'S MEADOW JUMPING MOUSE).<br><b>ADA NOTE:</b><br>1. THE SUBDIVIDER / DEVELOPER HAS FAMILIARIZED ITSELF WITH THE CURRENT AMERICANS WITH DISABILITIES ACT (ADA<br>STANDARDS AND HAS LAID OUT THE PLAT AND ASSOCIATED GRADING AND CONSTRUCTION PLANS SO THAT ALL SITE E<br>ADA DESIGN STANDARDS AS PUBLISHED BY THE UNITED STATES DEPARTMENT OF JUSTICE. APPROVAL OF THIS PLAT /<br>DOCUMENTS BY EL PASO COUNTY DOES NOT ASSURE COMPLIANCE WITH THE ADA OR ANY REGULATIONS OR GUIDELIN<br>WITH RESPECT TO SUCH LAWS. IT IS THE RESPONSIBILITY OF THE DEVELOPER / HOME BUILDER TO ENSURE /<br>CONSTRUCTION OF THE PRIVATE SIDEWALKS.<br><b>THE SUBDIVIDE</b> SIZE, NOTES UNDER                                                                                                                                                                                                                                                                                                                                                                                                                                                                                                                                                                                                                                                                                                                                                                                                                                                                                                                                                                                                                                                                                                                                                                                                                                                               | UIREMENTS, AND OTHER AGENCY<br>DLIFE, COLORADO DEPARTMENT (<br>NGERED SPECIES ACT,<br>) LAWS AND ACCESSIBILITY<br>ELEMENTS MEET THE APPLICABLE<br>AND ASSOCIATED CONSTRUCTION<br>IES ENACTED OR PROMULGATED<br>ADA ACCESSIBILITY DURING<br>Gular                                                                                                                                                                                                                                                                                                                                                                                                                                                                                                                                                                                                                                                                                                                                                                                                                                                                                                                                                                                                                                                                                                                                                                                                                                                                                                                                                                                                                                                                                                                                                                                                                                                                                                                                                                                                                                                                                                                                                                                                                                                                                                                                                                                                                                                                                                                                     | throughout p                                                                                                                                                                                                                                                                                                                                                                                                                                                                                                                                                                                                                                                                                                                                                                                                                                                                                                                                                                                                                                                                                                                                                                                                                                                                                                                                                                                                                                                                                                                                                                                                                                                                                                                                                                                                                                                                                                                                                                                                                                                                                                                                                                                                                                                                                                                                                                                                                                                                                                                                              |
| WEST OF THE 6 <sup>TH</sup> PRINCIPAL MERIDIAN, EL PASO COUNTY, COLORADO, BEING DESCRIBED AS FOLLOWS:  BASIS OF BEARINGS: THE EAST LINE OF SECTION 21, TOWNSHIP 12 SOUTH, RANGE 64 WEST OF THE 6 <sup>TH</sup> PRINCIPAL MERIDIAN, EL PASO COUNTY, COLORADO, BEING MONIMENTED AT THE SOUTHERLY END BY A 3-1/4 <sup>2</sup> LUMINUM SURVEYOR'S CAP STAMPED ACCORDINGLY, 'PLS 30087,' BEING ASSUMED TO BEAR N00'5226'W, A DISTANCE OF 5,280.17 FET. COMMENCING AT THE SOUTHEAST CORNER OF SECTION 21, TOWNSHIP 12 SOUTH, RANGE 64 WEST OF THE 6 <sup>TH</sup> PRINCIPAL MERIDIAN, EL PASO COUNTY, COLORADO, THENCE N00'5226'W ON THE EAST LINE OF SAID SECTION 21, A DISTANCE OF 2/450.9 FEET TO A POINT ON THE NORTH LINE OF THE SOUTH HAL SID SECTION 21, THENCE SA'2'2'4' A DISTANCE OF 3/2'2'', A RADIUS OF 1,261.00 FEET, A DISTANCE OF 2/42.02'', A RADIUS OF 1,061.00 FEET, A DISTANCE OF 3/2'2'', A RADIUS OF 1,061.00 FEET, A DISTANCE OF 46.07 PEET TO A POINT OF THE ACT OF CURVE; THENCE SI3''1047'' A DISTANCE OF 1/2 DISTANCE OF 20''2'', A RADIUS OF 1,201.00 FEET, A DISTANCE OF 642.09 FEET TO A POINT OF THE ACT OF ACURVE TO THE RIGHT HAVING A DELTA OF 31'0''2'', A RADIUS OF 1,201.00 FEET, A DISTANCE OF 624.09 FEET TO A POINT OF THEAR CO''D CURVE; THENCE SI3''105''' A DISTANCE OF 12.01 DIFT. A DISTANCE OF 642.09 FEET TO A POINT OF TANGENT; THENCE SI3''105''' A DISTANCE OF 20''4.00 FEET, A DISTANCE OF 110 DIFT. THENCE SI3''105''' A DISTANCE OF 20.05 PET A DISTANCE OF 20'''4'''A RADIUS OF 12.00 FEET, A DISTANCE OF 100 CURVE; THENCE SI3''105''' A DISTANCE OF 20.05 PET A DISTANCE OF 20'''A RADIUS OF 63.00 FEET, A DISTANCE OF 20'''A RADIUS OF 13.00 DIFT. THE RIGHT HAVING A DELTA OF 20''''A RADIUS OF 12.00 FEET, A DISTANCE OF 06 20 FEET TO A POINT OF CURVE; THENCE SI3''''''A DISTANCE OF 10 A DOINT OF CURVE; THENCE SI3''''''A DISTANCE OF 20'''''''' A DUBING OF 20''''''''''' A DISTANCE OF 20'''''''''''''' A DISTANCE OF 20''''''''''''''''''''''''''''''''''''                                                                                                                                                                                                                                                                                                                                                                                                             | REQUIREMENTS, IF ANY, OF APPLICABLE AGENCIES INCLUDING, BUT NOT LIMITED TO, THE COLORADO DIVISION OF WILL<br>TRANSPORTATION, U.S. ARMY CORPS OF ENGINEERS AND THE U.S. FISH AND WILDLIFE SERVICE REGARDING THE ENDA<br>PARTICULARLY AS IT RELATES TO THE LISTED SPECIES (E.G. PREBLE'S MEADOW JUMPING MOUSE).<br><b>ADA NOTE:</b><br>1. THE SUBDIVIDER / DEVELOPER HAS FAMILIARIZED ITSELF WITH THE CURRENT AMERICANS WITH DISABILITIES ACT (ADA<br>STANDARDS AND HAS LAID OUT THE PLAT AND ASSOCIATED GRADING AND CONSTRUCTION PLANS SO THAT ALL SITE E<br>ADA DESIGN STANDARDS AS PUBLISHED BY THE UNITED STATES DEPARTMENT OF JUSTICE. APPROVAL OF THIS PLAT A<br>DOCUMENTS BY EL PASO COUNTY DOES NOT ASSURE COMPLIANCE WITH THE ADA OR ANY REGULATIONS OR GUIDELIN<br>ONDER OR WITH RESPECT TO SUCH LAWS. IT IS THE RESPONSIBILITY OF THE DEVELOPER / HOME BUILDER TO ENSURE A<br>CONSTRUCTION OF THE PRIVATE SIDEWALKS.<br>THESE CAN BE REGULATION OF THE PRIVATE SIDEWALKS.<br>THE SUBDIVIDES OF THE PRIVATE SIDEWALKS.<br>THE OF THE DEVELOPER AND ADD AND ADD ADD ADD ADD ADD ADD ADD                                                                                                                                                                                                                                                                                                                                                                                                                                                                                                                                                                                                                                                                                                                                                                                                                                                                                                                                                                                                                                                                                                                               | UIREMENTS, AND OTHER AGENCY<br>DLIFE, COLORADO DEPARTMENT (<br>NGERED SPECIES ACT,<br>) LAWS AND ACCESSIBILITY<br>ELEMENTS MEET THE APPLICABLE<br>AND ASSOCIATED CONSTRUCTION<br>IES ENACTED OR PROMULGATED<br>ADA ACCESSIBILITY DURING<br>Gular                                                                                                                                                                                                                                                                                                                                                                                                                                                                                                                                                                                                                                                                                                                                                                                                                                                                                                                                                                                                                                                                                                                                                                                                                                                                                                                                                                                                                                                                                                                                                                                                                                                                                                                                                                                                                                                                                                                                                                                                                                                                                                                                                                                                                                                                                                                                     | throughout p                                                                                                                                                                                                                                                                                                                                                                                                                                                                                                                                                                                                                                                                                                                                                                                                                                                                                                                                                                                                                                                                                                                                                                                                                                                                                                                                                                                                                                                                                                                                                                                                                                                                                                                                                                                                                                                                                                                                                                                                                                                                                                                                                                                                                                                                                                                                                                                                                                                                                                                                              |
| THE EAST LINE OF SECTION 21, TOWNSHIP 12 SOUTH, RANGE 64 WEST OF THE 6 <sup>TM</sup> PRINCIPAL MERIDIAN, EL PASO COUNTY, COLORADO, BLING<br>MONUMENTED AT THE SOUTHERLY END BY A 3-1/4* ALUMINUM SURVEYOR'S CAP STAMPED ACCORDINGLY, "PLS 30067," BEING ASSUMED TO BEAR N00°52/26°W, A<br>DISTANCE OF 5,290.17 FEET.<br>COMMENCING AT THE SOUTHEAST CORNER OF SECTION 21, TOWNSHIP 12 SOUTH, RANGE 64 WEST OF THE 6 <sup>TH</sup> PRINCIPAL MERIDIAN, EL PASO<br>COUNTY, COLORADO,<br>THENCE N00°52/26°W ON THE EAST LINE OF SAID SECTION 21, A DISTANCE OF 2,845 09 FEET TO A POINT ON THE NORTH LINE OF THE SOUTH HALE<br>SAID SECTION 21: THEORE DBY 505°W (ON SAID NORTH LINE A DISTANCE OF 2,845 09 FEET TO A POINT ON THE NORTH LINE OF THE SOUTH HALE<br>SAID SECTION 21: THEORE DBY 505°W (ON SAID NORTH LINE A DISTANCE OF 2,845 09 FEET TO A POINT OF THE NORTH LINE OF THE SOUTH HALE<br>SAID SECTION 21: THEORE DBY 505°W (ON SAID NORTH LINE A DISTANCE OF 2,845 09 FEET TO A POINT OF THE NORTH LINE OF THE SOUTH HALE<br>SAID SECTION 21: THEORE SAIT 21*** A DISTANCE OF 448 07 8**ET TO A POINT OF TANCEMT. THENCE SAIT 21***E A DISTANCE OF 648 20 FEET TO A POINT OF CURNE: THENCE ON THE ARCO FA CURNE TO THE RIGHT<br>HAVING A DELTA OF 31'0127', A RADIUS OF 1.28 100 FEET A DISTANCE OF 68.280 FEET TO A POINT OF TANCEMT. THENCE SAIT 21***E A DISTANCE OF 68.280 FEET TO A POINT OF TANCEMT. THENCE SAIT 20***<br>23568 FEET TO A POINT OF CURNE: THENCE ON THE ARCO FA CURNE TO THE LEFT HAVING A DELTA OF 57'0°22'' A RADIUS OF 1.280 DFEET. A<br>POINT OF CURNE: THENCE ON THE ARCO FA CURNE TO THE LEFT HAVING A DELTA OF 27'0°5''' A RADIUS OF 1.250 TANCE OF 23.058 FEET TO A POINT OF TANCEMT. THENCE S01 'F48.7'''<br>POINT OF CURNE: THENCE S01 'F48.7''' A RADIUS OF 0.280 FEET. THENCE S3''''''''''''''''''''''''''''''''''''                                                                                                                                                                                                                                                                                                                                                                                                                                                                                                                                                                  | REQUIREMENTS, IF ANY, OF APPLICABLE AGENCIES INCLUDING, BUT NOT LIMITED TO, THE COLORADO DIVISION OF WILL<br>TRANSPORTATION, U.S. ARMY CORPS OF ENGINEERS AND THE U.S. FISH AND WILDLIFE SERVICE REGARDING THE ENDA<br>PARTICULARLY AS IT RELATES TO THE LISTED SPECIES (E.G. PREBLE'S MEADOW JUMPING MOUSE).<br><b>ADA NOTE:</b><br>1. THE SUBDIVIDER / DEVELOPER HAS FAMILIARIZED ITSELF WITH THE CURRENT AMERICANS WITH DISABILITIES ACT (ADA<br>STANDARDS AND HAS LAID OUT THE PLAT AND ASSOCIATED GRADING AND CONSTRUCTION PLANS SO THAT ALL SITE E<br>ADA DESIGN STANDARDS AS PUBLISHED BY THE UNITED STATES DEPARTMENT OF JUSTICE. APPROVAL OF THIS PLAT A<br>DOCUMENTS BY EL PASO COUNTY DOES NOT ASSURE COMPLIANCE WITH THE ADA OR ANY REGULATIONS OR GUIDELIN<br>ONDER OR WITH RESPECT TO SUCH LAWS. IT IS THE RESPONSIBILITY OF THE DEVELOPER / HOME BUILDER TO ENSURE A<br>CONSTRUCTION OF THE PRIVATE SIDEWALKS.<br>THESE CAN BE REGULATION OF THE PRIVATE SIDEWALKS.<br>THE SUBDIVIDES OF THE PRIVATE SIDEWALKS.<br>THE OF THE DEVELOPER AND ADD AND ADD ADD ADD ADD ADD ADD ADD                                                                                                                                                                                                                                                                                                                                                                                                                                                                                                                                                                                                                                                                                                                                                                                                                                                                                                                                                                                                                                                                                                                               | UIREMENTS, AND OTHER AGENCY<br>DLIFE, COLORADO DEPARTMENT (<br>NGERED SPECIES ACT,<br>) LAWS AND ACCESSIBILITY<br>ELEMENTS MEET THE APPLICABLE<br>AND ASSOCIATED CONSTRUCTION<br>IES ENACTED OR PROMULGATED<br>ADA ACCESSIBILITY DURING<br>Gular                                                                                                                                                                                                                                                                                                                                                                                                                                                                                                                                                                                                                                                                                                                                                                                                                                                                                                                                                                                                                                                                                                                                                                                                                                                                                                                                                                                                                                                                                                                                                                                                                                                                                                                                                                                                                                                                                                                                                                                                                                                                                                                                                                                                                                                                                                                                     | throughout p                                                                                                                                                                                                                                                                                                                                                                                                                                                                                                                                                                                                                                                                                                                                                                                                                                                                                                                                                                                                                                                                                                                                                                                                                                                                                                                                                                                                                                                                                                                                                                                                                                                                                                                                                                                                                                                                                                                                                                                                                                                                                                                                                                                                                                                                                                                                                                                                                                                                                                                                              |
| <ul> <li>MONUMENTED AT THE SOUTHERLY END BY A 3-14" ALUMINUM SURVEYORS CAP STAMPED ACCORDINGLY, "PLS 30087," BEING ASSUMED TO BEAR MONOVE226"W, A DISTANCE OF 5,290.17 FEET.</li> <li>COMMENCING AT THE SOUTHERLY END BY A 3-14" ALUMINUM SURVEYORS CAP STAMPED ACCORDINGLY, "PLS 30087," BEING ASSUMED TO BEAR MON°S226"W, A DISTANCE OF 5,290.17 FEET.</li> <li>COMMENCING AT THE SOUTHERLY END BY A 3-14" ALUMINUM SURVEYORS CAP STAMPED ACCORDINGLY, "PLS 30087," BEING ASSUMED TO BEAR MON°S226"W, A DISTANCE OF 5,290.17 FEET.</li> <li>COMMENCING AT THE SOUTHERST CORNER OF SECTION 21, A DISTANCE OF 2,845.09 FEET TO A POINT OF THE NORTH LINE OF THE SOUTH HALF SAID SECTION 21, THENCE NOT FEAST LINE OF SAID SECTION 21, A DISTANCE OF 2,845.09 FEET TO A POINT OF THE RIGHT WHOSE CONTEX BEARS 324"2503"W, HAVING A DELTA OF 2'12"23", A RADIUS OF 1.061.00 FEET, A DISTANCE OF 383.69 FEET TO A POINT OF TANGENT, THENCE SAIT 214" A DISTANCE OF 624.47 FET TO A POINT OF CURVE; THENCE SONT FEAST CONTEX BEARS 324"2503"W, HAVING A DELTA OF 2'10"3, TANDIS OF 1.061.00 FEET, A DISTANCE OF 380.87 FEET TO A POINT OF CURVE; THENCE SAIT 214" A DISTANCE OF 624.00 FEET TO A POINT OF CURVE; THENCE SAIT 214" A DISTANCE OF 64.07 FEET TO A POINT OF CURVE; THENCE SAIT 214" A DISTANCE OF 64.01 FEET TO A POINT ON CURVE; THENCE SAIT 214" AND A DELTA OF 210"3", THENCE SAIT 214" AND A DELTA OF 210"3", THENCE SAIT 214" AND A DELTA OF 210"3", THENCE SAIT 214" AND A DELTA OF 200"TO TANGENT; THENCE SAIT 214" AND A DISTANCE OF 65.01 FEET; THENCE SAIT 214" AND A DISTANCE OF 65.01 FEET; THENCE SAIT 214" AND A DISTANCE OF 65.01 FEET; THENCE SAIT 214" AND A DISTANCE OF 65.01 FEET; THENCE SAIT 214" AND A DISTANCE OF 65.01 FEET; THENCE SAIT 214" AND A DISTANCE OF 65.01 FEET; THENCE SAIT 214" AND A DISTANCE OF 65.01 FEET; THENCE SAIT 214" AND A DISTANCE OF 65.01 FEET; THENCE SAIT 214" AND A DISTANCE OF 211.52 FEET TO A POINT ON CURVE; THENCE ON THE AREA'S A DISTANCE OF 211.52 FEET TO A POINT ON CURVE; THENCE ON THE AREA'S A DISTANCE OF 211.52 FEET TO A POINT O</li></ul>                                                                                                                                                                                                                                                                                                           | REQUIREMENTS, IF ANY, OF APPLICABLE AGENCIES INCLUDING, BUT NOT LIMITED TO, THE COLORADO DIVISION OF WILL<br>TRANSPORTATION, U.S. ARMY CORPS OF ENGINEERS AND THE U.S. FISH AND WILDLIFE SERVICE REGARDING THE ENDA<br>PARTICULARLY AS IT RELATES TO THE LISTED SPECIES (E.G. PREBLE'S MEADOW JUMPING MOUSE).<br><b>ADA NOTE:</b><br>1. THE SUBDIVIDER / DEVELOPER HAS FAMILIARIZED ITSELF WITH THE CURRENT AMERICANS WITH DISABILITIES ACT (ADA<br>ADA DESIGN STANDARDS AND HAS LAID OUT THE PLAT AND ASSOCIATED GRADING AND CONSTRUCTION PLANS SO THAT ALL SITE E<br>ADA DESIGN STANDARDS AS PUBLISHED BY THE UNITED STATES DEPARTMENT OF JUSTICE. APPROVAL OF THIS PLAT /<br>DOCUMENTS BY EL PASO COUNTY DOES NOT ASSURE COMPLIANCE WITH THE ADA OR ANY REGULATIONS OR GUIDELING<br>WIDER OR WITH RESPECT TO SUCH LAWS. IT IS THE RESPONSIBILITY OF THE DEVELOPER / HOME BUILDER TO ENSURE /<br>CONSTRUCTION OF THE PRIVATE SIDEWALKS.<br><b>LEGAL DESCRIPTION: GRANDVIEW RESERVE PHASE 2</b><br>A TRACT OF LAND BEING A PORTION SECTION 21, AND A PORTION OF THE NORTHEAST QUARTER OF                                                                                                                                                                                                                                                                                                                                                                                                                                                                                                                                                                                                                                                                                                                                                                                                                                                                                                                                                                                                                                                                                                                                    | UIREMENTS, AND OTHER AGENCY<br>DLIFE, COLORADO DEPARTMENT (<br>INGERED SPECIES ACT,<br>I) LAWS AND ACCESSIBILITY<br>ELEMENTS MEET THE APPLICABLE<br>AND ASSOCIATED CONSTRUCTION<br>IES ENACTED OR PROMULGATED<br>ADA ACCESSIBILITY DURING<br>Gular<br>T                                                                                                                                                                                                                                                                                                                                                                                                                                                                                                                                                                                                                                                                                                                                                                                                                                                                                                                                                                                                                                                                                                                                                                                                                                                                                                                                                                                                                                                                                                                                                                                                                                                                                                                                                                                                                                                                                                                                                                                                                                                                                                                                                                                                                                                                                                                              | throughout p                                                                                                                                                                                                                                                                                                                                                                                                                                                                                                                                                                                                                                                                                                                                                                                                                                                                                                                                                                                                                                                                                                                                                                                                                                                                                                                                                                                                                                                                                                                                                                                                                                                                                                                                                                                                                                                                                                                                                                                                                                                                                                                                                                                                                                                                                                                                                                                                                                                                                                                                              |
| COMMENCING AT THE SOUTHEAST CORNER OF SECTION 21, TOWNSHIP 12 SOUTH, RANGE 64 WEST OF THE 6 <sup>TH</sup> PRINCIPAL MERIDIAN, EL PASO<br>COUNTY, COLORADO.<br>THENCE N00°52°26°W ON THE EAST LINE OF SAID SECTION 21, A DISTANCE OF 2,454.09 FEET TO A POINT ON THE NORTH LINE OF THE SOUTH HALL<br>SAID SECTION 21, THENCE N09°50°36°W, ON SAID NORTH LINE, A DISTANCE OF 2,471.08 FEET TO A POINT OF THE NORTH LINE OF THE SOUTH HALL<br>SAID SECTION 21, THENCE N09°50°36°W, ON SAID NORTH LINE, A DISTANCE OF 2,471.08 FEET TO A POINT OF THE NORTH WHOSE CENTER BEARS S24°250°9°W, HAVING A DELTA OF 21°22°7, A RADIUS OF 1.061.00 FEET, A DISTANCE OF ASC 250°50°C, A VADINS OF 1.051.000 FEET, A DISTANCE OF ASC 250°50°C, A VADINS OF 1.251.000 FEET, A DISTANCE OF ASC 250°50°C, A VADINS OF 1.251.000 FEET, A DISTANCE OF 30°50°29°, A RADIUS OF 1.251.000°C 235.08 FEET TO A POINT OF CURVE; THENCE ON THE ARC OF A CURVE TO THE LEFT HAVING A DELTA OF 57°0529°, A RADIUS OF 830.05 FEET A DISTANCE OF 830.25 FEET TO A POINT OF CURVE; THENCE ON THE ARC OF A CURVE TO THE LEFT HAVING A DELTA OF 57°0529°, A RADIUS OF 830.05 FEET A DISTANCE OF 30°50°C FEET, THENCE 50°457°C A DISTANCE OF 530°C 544.59 TEET A DISTANCE OF 244.59 FEET TO A POINT OF CURVE; THENCE SON THE ARC OF A CURVE TO THE LEFT HAVING A DELTA OF 29°547″, A RADIUS OF 142.50 FEET A DISTANCE OF 244.59 TET TO A POINT OF CURVE; THENCE S06°4570°C TO A DISTANCE OF 500.07 FEET A DISTANCE OF 30°C FEET, THENCE S06°4570°C TO THE LEFT HAVING A DELTA OF 29°547″, A RADIUS OF 142.50 FEET A DISTANCE OF 244.59 TET TO A POINT ON CURVE; THENCE S01°FECT A DISTANCE OF 244.59 TET TO A POINT ON CURVE; THENCE S01°FECT TO THENCE S01°FECT A DISTANCE OF 30°C FEET, THENCE S01°FECT A DISTANCE OF 200°FECT A DISTANCE OF 200°FECT, A DISTANCE OF 200°FECT, A DISTANCE OF 200°FECT, A DISTANCE OF 243.59 TET TO A POINT ON CURVE; THENCE S01°FECT A DISTANCE OF 243.59 TET TO A POINT ON CURVE; THENCE S01°FECT A DISTANCE OF 243.59 TET TO A POINT ON CURVE; THENCE S01°FECT, A DISTANCE OF 243.59 TET TO A POINT ON CURVE; THENCE ON THE ARC OF A CURVE TO THE                                                                                                                                                                                                                                                                                | REQUIREMENTS, IF ANY, OF APPLICABLE AGENCIES INCLUDING, BUT NOT LIMITED TO, THE COLORADO DIVISION OF WILL<br>TRANSPORTATION, U.S. ARMY CORPS OF ENGINEERS AND THE U.S. FISH AND WILDLIFE SERVICE REGARDING THE ENDA<br>PARTICULARLY AS IT RELATES TO THE LISTED SPECIES (E.G. PREBLE'S MEADOW JUMPING MOUSE).<br><b>ADA NOTE:</b><br>1. THE SUBDIVIDER / DEVELOPER HAS FAMILIARIZED ITSELF WITH THE CURRENT AMERICANS WITH DISABILITIES ACT (ADA<br>STANDARDS AND HAS LAID OUT THE PLAT AND ASSOCIATED GRADING AND CONSTRUCTION PLANS SO THAT ALL SITE E<br>ADA DESIGN STANDARDS AS PUBLISHED BY THE UNITED STATES DEPARTMENT OF JUSTICE. APPROVAL OF THIS PLAT /<br>DOCUMENTS BY EL PASO COUNTY DOES NOT ASSURE COMPLIANCE WITH THE ADA OR ANY REGULATIONS OR GUIDELING<br>WITH RESPECT TO SUCH LAWS. IT IS THE RESPONSIBILITY OF THE DEVELOPER / HOME BUILDER TO ENSURE /<br>CONSTRUCTION OF THE PRIVATE SIDEWALKS.<br><b>LEGAL DESCRIPTION: GRANDVIEW RESERVE PHASE 2</b><br>A TRACT OF LAND BEING A PORTION SECTION 21, AND A PORTION OF THE NORTHEAST QUARTER OF<br>WEST OF THE 6 <sup>TH</sup> PRINCIPAL MERIDIAN, EL PASO COUNTY, COLORADO, BEING DESCRIBED AS FOLLO                                                                                                                                                                                                                                                                                                                                                                                                                                                                                                                                                                                                                                                                                                                                                                                                                                                                                                                                                                                                                                                  | UIREMENTS, AND OTHER AGENCY<br>DLIFE, COLORADO DEPARTMENT (<br>INGERED SPECIES ACT,<br>I) LAWS AND ACCESSIBILITY<br>ELEMENTS MEET THE APPLICABLE<br>AND ASSOCIATED CONSTRUCTION<br>IES ENACTED OR PROMULGATED<br>ADA ACCESSIBILITY DURING<br>Gular<br>CONSTRUCTION 28, TOWNSHIP 12<br>WWS:                                                                                                                                                                                                                                                                                                                                                                                                                                                                                                                                                                                                                                                                                                                                                                                                                                                                                                                                                                                                                                                                                                                                                                                                                                                                                                                                                                                                                                                                                                                                                                                                                                                                                                                                                                                                                                                                                                                                                                                                                                                                                                                                                                                                                                                                                           | throughout p                                                                                                                                                                                                                                                                                                                                                                                                                                                                                                                                                                                                                                                                                                                                                                                                                                                                                                                                                                                                                                                                                                                                                                                                                                                                                                                                                                                                                                                                                                                                                                                                                                                                                                                                                                                                                                                                                                                                                                                                                                                                                                                                                                                                                                                                                                                                                                                                                                                                                                                                              |
| COUNTY, COLORADO;<br>THENCE MOPS226° NON THE EAST LINE OF SAID SECTION 21. A DISTANCE OF 2,645.09 FEET TO A POINT ON THE NORTH LINE OF THE SOUTH HALL<br>SAID SECTION 21. THENCE NAP'90'95'0'95'', SAID NORTH LINE, A DISTANCE OF 2,645.09 FEET TO A POINT OF BEGINNING; THENCE ON THE ARC.<br>CURVE TO THE RIGHT WHOSE CENTER BEARS S24'25'09'W, HAVING A DELTA OF 21'22'37', A RADIUS OF 1,061.00 FEET, A DISTANCE OF 446.79 FEET TO A POINT OF CURVE; THENCE ON THE ARC OF A CURVE TO THE RIGHT<br>HAVING A DELTA OF 31'01'27', A RADIUS OF 1,261.00 FEET, A DISTANCE OF 682.80 FEET TO A POINT OF TANGENT; THENCE S1'104°E A DISTANCE<br>235.68 FEET TO A POINT OF CURVE; THENCE ON THE ARC OF A CURVE TO THE LEFT HAVING A DELTA OF 5705'29', A RADIUS OF 182.00 FEET, A<br>DISTANCE OF 836.23 FEET TO A POINT OF CURVE; THENCE S1'9'42'4'5'W A DISTANCE OF 100 FEET, ADIUS OF 182.00 FEET, A<br>DISTANCE OF 830.25 FEET TO A POINT ON CURVE; THENCE S1'9'42'4'5'W A DISTANCE OF 100 FEET, ADIUS OF 182.00 FEET, ADIUS OF 182.00 FEET, ADIUS OF 182.00 FEET, ADIUS OF 182.00 FEET, THENCE S1'9'5'47', A RADIUS OF 142.05 FEET A DISTANCE OF 249.591<br>TO A POINT OF CURVE; THENCE ON THE ARC OF A CURVE TO THE LEFT HAVING A DELTA OF 5'5'6'47', A RADIUS OF 142.05 FEET A DISTANCE OF 53.07 FEET TO A POINT OF CURVE; THENCE ON THE ARC OF A CURVE TO THE LEFT HAVING A DELTA OF 5'8'5'47', A RADIUS OF 140.00 FEET, ADIUS TANCE OF 53.07 FEET<br>TO A POINT OF TANGENT; THENCE S3'4'3'1'W A DISTANCE OF 76'32'04', A RADIUS OF 1000 FEET A DISTANCE OF 80.15 FEET TO A POINT ON CURVE;<br>THENCE NTHE ARCO FO NTHE ARC OF A CURVE TO THE LEFT HAVING A DELTA OF 5'3'3'3', A RADIUS OF 1000 FEET, A DISTANCE OF 80.15 FEET TO A POINT ON CURVE;<br>THENCE NTHE ARCO FO LENCE S3'3'3'1'W A DISTANCE OF 150.20 FEET A DISTANCE OF 12'10'4', A RADIUS OF 1000 FEET, A DISTANCE OF 20'8'3', A RADIUS OF 1000 FEET, A DISTANCE OF 20'8'3', A RADIUS OF 1000 FEET, A DISTANCE OF 50'9'3', A RADIUS OF 1000 FEET, A DISTANCE OF 50'9'3', A RADIUS OF 550.00 FEET, A DISTANCE OF 529.48 FEET TO A POINT ON<br>TANGENT;<br>1. N49'18'05'W A DISTANCE OF 30                                                                                                                                                                                                                                                                           | REQUIREMENTS, IF ANY, OF APPLICABLE AGENCIES INCLUDING, BUT NOT LIMITED TO, THE COLORADO DIVISION OF WILL<br>TRANSPORTATION, U.S. ARMY CORPS OF ENGINEERS AND THE U.S. FISH AND WILDLIFE SERVICE REGARDING THE ENDA<br>PARTICULARLY AS IT RELATES TO THE LISTED SPECIES (E.G. PREBLE'S MEADOW JUMPING MOUSE).<br><b>ADA NOTE:</b><br>1. THE SUBDIVIDER / DEVELOPER HAS FAMILIARIZED ITSELF WITH THE CURRENT AMERICANS WITH DISABILITIES ACT (ADA<br>STANDARDS AND HAS LAID OUT THE PLAT AND ASSOCIATED GRADING AND CONSTRUCTION PLANS SO THAT ALL SITE E<br>(ADA DESIGN STANDARDS AS PUBLISHED BY THE UNITED STATES DEPARTMENT OF JUSTICE. APPROVAL OF THIS PLAT,<br>bocuments BY EL PASO COUNTY DOES NOT ASSURE COMPLIANCE WITH THE ADA OR ANY REGULATIONS OR GUIDELIN<br>WIDER OR WITH RESPECT TO SUCH LAWS. IT IS THE RESPONSIBILITY OF THE DEVELOPER / HOME BUILDER TO ENSURE.<br>CONSTRUCTION OF THE PRIVATE SIDEWALKS.<br>LEGAL DESCRIPTION: GRANDVIEW RESERVE PHASE 2<br>A TRACT OF LAND BEING A PORTION SECTION 21, AND A PORTION OF THE NORTHEAST QUARTER OF<br>WEST OF THE 6 <sup>TH</sup> PRINCIPAL MERIDIAN, EL PASO COUNTY, COLORADO, BEING DESCRIBED AS FOLLO<br><b>BASIS OF BEARINGS:</b><br>THE EAST LINE OF SECTION 21, TOWNSHIP 12 SOUTH, RANGE 64 WEST OF THE 6 <sup>TH</sup> PRINCIPAL MERIDIA<br>MONUMENTED AT THE SOUTHERLY END BY A 3-1/4" ALUMINUM SURVEYOR'S CAP STAMPED ACCORDINGLY, "PLS 30087,"                                                                                                                                                                                                                                                                                                                                                                                                                                                                                                                                                                                                                                                                                                                                                                                                  | UIREMENTS, AND OTHER AGENCY<br>DLIFE, COLORADO DEPARTMENT (<br>INGERED SPECIES ACT,<br>I) LAWS AND ACCESSIBILITY<br>ELEMENTS MEET THE APPLICABLE<br>AND ASSOCIATED CONSTRUCTION<br>IES ENACTED OR PROMULGATED<br>ADA ACCESSIBILITY DURING<br>gular<br>T<br>SECTION 28, TOWNSHIP 12<br>WS:<br>AN, EL PASO COUNTY, COLO<br>INGLY, "PLS 30087," AND BEI                                                                                                                                                                                                                                                                                                                                                                                                                                                                                                                                                                                                                                                                                                                                                                                                                                                                                                                                                                                                                                                                                                                                                                                                                                                                                                                                                                                                                                                                                                                                                                                                                                                                                                                                                                                                                                                                                                                                                                                                                                                                                                                                                                                                                                 | SOUTH, RANGE ORADO, BEING                                                                                                                                                                                                                                                                                                                                                                                                                                                                                                                                                                                                                                                                                                                                                                                                                                                                                                                                                                                                                                                                                                                                                                                                                                                                                                                                                                                                                                                                                                                                                                                                                                                                                                                                                                                                                                                                                                                                                                                                                                                                                                                                                                                                                                                                                                                                                                                                                                                                                                                                 |
| SAD SECTION 21: THENCE N09'50'53'', ON SAID NORTH LINE, A DISTANCE OF 247106 FEET TO THE POINT OF BEGINNING; THENCE ON THE ARC<br>CURVE TO THE RIGHT WHOSE CENTER BEARS \$24'2509'W, HAVING A DELTA OF 21'22'3'', A RADIUS OF 1.061.00 FEET, A DISTANCE OF 446.79 FEET TO A POINT OF CURVE; THENCE ON THE ARC OF A CURVE TO THE RIGHT<br>HAVING A DELTA OF 31'01'27', A RADIUS OF 1,261.00 FEET, A DISTANCE OF 682.80 FEET TO A POINT OF CURVE; THENCE S13'104'E A DISTANCE OF 245.93<br>FEET TO A POINT OF CURVE; THENCE ON THE ARC OF A CURVE TO THE LEFT HAVING A DELTA OF 57'08'29', A RADIUS OF 539.00 FEET, A<br>DISTANCE OF 838.25 FEET TO A POINT ON CURVE; THENCE S19'42'45'' WA DISTANCE OF 623'563'', A RADIUS OF 632'05'' WA DISTANCE OF 23'563'',<br>TO A POINT OF CURVE; THENCE ON THE ARC OF A CURVE TO THE LEFT HAVING A DELTA OF 7'05'' WA DISTANCE OF 7<br>FEET TO A POINT OF CURVE; THENCE S06'45'50'E A DISTANCE OF 66.21 FEET; THENCE S44'32'52'E A DISTANCE OF 5.87 FEET; THENCE S14'144<br>A DISTANCE OF 66.01 FEET, THENCE S23'31'W A DISTANCE OF 66.21 FEET TO A POINT ON CURVE; THENCE ON THE ARC OF A OLIVE TO THE<br>UHOSE CENTER BEARS S03'47'6W, HAVING A DELTA OF 7'3'2'04', A RADIUS OF 0.00 FEET A DISTANCE OF 5.87 FEET; THENCE S14'144<br>A DISTANCE OF 15.00 FEET, THENCE S23'3'1'W A DISTANCE OF 132'04'', ER ADIUS OF 0.00 FEET A DISTANCE OF 5.87 FEET TO A POINT ON CURVE;<br>THENCE N2''44''8'W A DISTANCE OF 150.07 FEET, THENCE S05'2''0'S'' A DISTANCE OF 12:0'4''4''' A DISTANCE OF 2:3.9 FE<br>TO A POINT ON CURVE; THENCE ON THE ARC OF A CURVE TO THE LEFT WHOSE CENTER BEARS S<br>49''18''S'W, HAVING A DELTA OF 2''5''3'', A VAI'''<br>O A POINT ON CURVE; THENCE ON THE ARC OF 2:3.52''', A RADIUS OF 0:10''', CURVE; THENCE N3''''''''''''''''''''''''''''''''''''                                                                                                                                                                                                                                                                                                                                                                                                                                                                                                                                                                                                             | REQUIREMENTS, IF ANY, OF APPLICABLE AGENCIES INCLUDING, BUT NOT LIMITED TO, THE COLORADO DIVISION OF WILL<br>TRANSPORTATION, U.S. ARMY CORPS OF ENGINEERS AND THE U.S. FISH AND WILDLIFE SERVICE REGARDING THE ENDA<br>PARTICULARLY AS IT RELATES TO THE LISTED SPECIES (E.G. PREBLE'S MEADOW JUMPING MOUSE).<br><b>ADA NOTE:</b><br>1. THE SUBDIVIDER / DEVELOPER HAS FAMILIARIZED ITSELF WITH THE CURRENT AMERICANS WITH DISABILITIES ACT (ADA<br>STANDARDS AND HAS LAID OUT THE PLAT AND ASSOCIATED GRADING AND CONSTRUCTION PLANS SO THAT ALL SITE E<br>(ADA DESIGN STANDARDS AS PUBLISHED BY THE UNITED STATES DEPARTMENT OF JUSTICE. APPROVAL OF THIS PLAT,<br>bocuments BY EL PASO COUNTY DOES NOT ASSURE COMPLIANCE WITH THE ADA OR ANY REGULATIONS OR GUIDELIN<br>WIDER OR WITH RESPECT TO SUCH LAWS. IT IS THE RESPONSIBILITY OF THE DEVELOPER / HOME BUILDER TO ENSURE.<br>CONSTRUCTION OF THE PRIVATE SIDEWALKS.<br>THESE CAN BE SIDE URDEWALKS.<br>LEGAL DESCRIPTION: GRANDVIEW RESERVE PHASE 2<br>A TRACT OF LAND BEING A PORTION SECTION 21, AND A PORTION OF THE NORTHEAST QUARTER OF<br>WEST OF THE 6 <sup>TH</sup> PRINCIPAL MERIDIAN, EL PASO COUNTY, COLORADO, BEING DESCRIBED AS FOLLO<br><b>BASIS OF BEARINGS:</b><br>THE EAST LINE OF SECTION 21, TOWNSHIP 12 SOUTH, RANGE 64 WEST OF THE 6 <sup>TH</sup> PRINCIPAL MERIDIA<br>MONUMENTED AT THE SOUTHERLY END BY A 3-1/4" ALUMINUM SURVEYOR'S CAP STAMPED ACCORDINGLY, "PLS 30087,"                                                                                                                                                                                                                                                                                                                                                                                                                                                                                                                                                                                                                                                                                                                                                                  | UIREMENTS, AND OTHER AGENCY<br>DLIFE, COLORADO DEPARTMENT (<br>INGERED SPECIES ACT,<br>I) LAWS AND ACCESSIBILITY<br>ELEMENTS MEET THE APPLICABLE<br>AND ASSOCIATED CONSTRUCTION<br>IES ENACTED OR PROMULGATED<br>ADA ACCESSIBILITY DURING<br>gular<br>T<br>SECTION 28, TOWNSHIP 12<br>WS:<br>AN, EL PASO COUNTY, COLO<br>INGLY, "PLS 30087," AND BEI                                                                                                                                                                                                                                                                                                                                                                                                                                                                                                                                                                                                                                                                                                                                                                                                                                                                                                                                                                                                                                                                                                                                                                                                                                                                                                                                                                                                                                                                                                                                                                                                                                                                                                                                                                                                                                                                                                                                                                                                                                                                                                                                                                                                                                 | SOUTH, RANGE ORADO, BEING                                                                                                                                                                                                                                                                                                                                                                                                                                                                                                                                                                                                                                                                                                                                                                                                                                                                                                                                                                                                                                                                                                                                                                                                                                                                                                                                                                                                                                                                                                                                                                                                                                                                                                                                                                                                                                                                                                                                                                                                                                                                                                                                                                                                                                                                                                                                                                                                                                                                                                                                 |
| <ul> <li>HAVING A DELTA OF 31'01'27', A RADIUS OF 1,21:00 FEET, A DISTANCE OF 682.80 FEET TO A PONT OF TANGENT; THENCE S13'10'40''E A DISTANCE OF 336.25 FEET TO A POINT OF CURVE; THENCE S03'12''A'' A DISTANCE OF 111.00 FEET, THENCE S23''05''W A DISTANCE OF 130.25 FEET TO A POINT ON CURVE; THENCE S19'42''A'' W A DISTANCE OF 111.00 FEET, THENCE S23''05''W A DISTANCE OF 02''.<br/>TO A POINT OF CURVE; THENCE ON THE ARC OF A CURVE TO THE LEFT HAVING A DELTA OF 29'56''. T, A RADIUS OF 142.50 FEET A DISTANCE OF 02''.<br/>TO A POINT OF CURVE; THENCE S08''35''CA DISTANCE OF 62' FEET, THENCE S54''32''A'' A DISTANCE OF 537''SE'' A DISTANCE OF 54'''.<br/>A RADIUS OF 65.01 FEET; THENCE S08''33''I'' W A DISTANCE OF 32''O A''' A RADIUS OF 60:00 FEET A DISTANCE OF 68.05 FEET TO A POINT ON CURVE;<br/>THENCE N72''44''18''W A DISTANCE OF 15.00 FEET; THENCE S65''27'OS''W A DISTANCE OF 122.04 FEET; THENCE N1''44''8''W A DISTANCE OF 15.00 FEET; THENCE S65''27'OS''W A DISTANCE OF 122.04 FEET; THENCE N1''44''8''W A DISTANCE OF 15.00 FEET; THENCE S65''27'OS''W A DISTANCE OF 122.04 FEET; THENCE N1''44''8''W A DISTANCE OF 23.97 FE<br/>TO A POINT ON CURVE; THENCE ON THE ARC OF A CURVE TO THE LEFT WHOSE CENTER BEARS S58''25'3'W, HAVING A DELTA OF 2'''10''', A RADIUS OF 1,568.20 FEET A DISTANCE OF 120.04 FEET; THENCE N3'''42'''W A DISTANCE OF 23.97 FE<br/>TO A POINT ON CURVE; THENCE ND THE ARC OF A CURVE TO THE LEFT WHOSE CENTER BEARS S58''25'3'W, HAVING A DELTA OF 2''''''', A RADIUS OF 1,568.20 FEET A DISTANCE OF 120.04 FEET, A DISTANCE OF 22''''''''''''''''''''''''''''''''''</li></ul>                                                                                                                                                                                                                                                                                                                                                                                                                                                                                                                                                                                                                                                                                                                                                                                    | REQUIREMENTS, IF ANY, OF APPLICABLE AGENCIES INCLUDING, BUT NOT LIMITED TO, THE COLORADO DIVISION OF WILL<br>TRANSPORTATION, U.S. ARMY CORPS OF ENGINEERS AND THE U.S. FISH AND WILDLIFE SERVICE REGARDING THE ENDA<br>PARTICULARLY AS IT RELATES TO THE LISTED SPECIES (E.G. PREBLE'S MEADOW JUMPING MOUSE).<br><b>ADD NOTE:</b><br>1. THE SUBDIVIDER / DEVELOPER HAS FAMILIARIZED ITSELF WITH THE CURRENT AMERICANS WITH DISABILITIES ACT (ADA<br>STANDARDS AND HAS LAID OUT THE PLAT AND ASSOCIATED GRADING AND CONSTRUCTION PLANS SO THAT ALL SITE<br>(ADA DESIGN STANDARDS AS PUBLISHED BY THE UNITED STATES DEPARTMENT OF JUSTICE. APPROVAL OF THIS PLAT /<br>DOCUMENTS BY EL PASO COUNTY DOES NOT ASSURE COMPLIANCE WITH THE ADA OR ANY REGULATIONS OR GUIDELIN<br>WIDDER OR WITH RESPECT TO SUCH LAWS. IT IS THE RESPONSIBILITY OF THE DEVELOPER / HOME BUILDER TO ENSURE.<br>CONSTRUCTION OF THE PRIVATE SIDEWALKS.<br><b>LEGAL DESCRIPTION: GRANDVIEW RESERVE PHASE 2</b><br>A TRACT OF LAND BEING A PORTION SECTION 21, AND A PORTION OF THE NORTHEAST QUARTER OF<br>WEST OF THE 6 <sup>TH</sup> PRINCIPAL MERIDIAN, EL PASO COUNTY, COLORADO, BEING DESCRIBED AS FOLLO<br><b>BASIS OF BEARINGS:</b><br>THE EAST LINE OF SECTION 21, TOWNSHIP 12 SOUTH, RANGE 64 WEST OF THE 6 <sup>TH</sup> PRINCIPAL MERIDI.<br>MONUMENTED AT THE SOUTHERLY END BY A 3-1/4" ALUMINUM SURVEYOR'S CAP STAMPED ACCORDI<br>THE NORTHERLY END BY A 3-1/4" ALUMINUM SURVEYOR'S CAP STAMPED ACCORDI<br>THE NORTHERLY END BY A 3-1/4" ALUMINUM SURVEYOR'S CAP STAMPED ACCORDI<br>THE NORTHERLY END BY A 3-1/4" ALUMINUM SURVEYOR'S CAP STAMPED ACCORDI<br>THE NORTHERLY END BY A 3-1/4" ALUMINUM SURVEYOR'S CAP STAMPED ACCORDI<br>THE NORTHERLY END BY A 3-1/4" ALUMINUM SURVEYOR'S CAP STAMPED ACCORDI<br>THE NORTHERLY END BY A 3-1/4" ALUMINUM SURVEYOR'S CAP STAMPED ACCORDINGLY, "PLS 30087,<br>DISTANCE OF 5,290.17 FEET.<br>COMMENCING AT THE SOUTHEAST CORNER OF SECTION 21, TOWNSHIP 12 SOUTH, RANGE 64 WEST OF<br>COUNTY, COLORADO;                                                                                                                                                                                          | UIREMENTS, AND OTHER AGENCY<br>DLIFE, COLORADO DEPARTMENT (<br>INGERED SPECIES ACT,<br>I) LAWS AND ACCESSIBILITY<br>ELEMENTS MEET THE APPLICABLE<br>AND ASSOCIATED CONSTRUCTION<br>IES ENACTED OR PROMULGATED<br>ADA ACCESSIBILITY DURING<br>gular<br>SECTION 28, TOWNSHIP 12<br>WS:<br>AN, EL PASO COUNTY, COLO<br>INGLY, "PLS 30087," AND BEI<br>" BEING ASSUMED TO BEAR<br>OF THE 6 <sup>TH</sup> PRINCIPAL MER                                                                                                                                                                                                                                                                                                                                                                                                                                                                                                                                                                                                                                                                                                                                                                                                                                                                                                                                                                                                                                                                                                                                                                                                                                                                                                                                                                                                                                                                                                                                                                                                                                                                                                                                                                                                                                                                                                                                                                                                                                                                                                                                                                   | throughout p                                                                                                                                                                                                                                                                                                                                                                                                                                                                                                                                                                                                                                                                                                                                                                                                                                                                                                                                                                                                                                                                                                                                                                                                                                                                                                                                                                                                                                                                                                                                                                                                                                                                                                                                                                                                                                                                                                                                                                                                                                                                                                                                                                                                                                                                                                                                                                                                                                                                                                                                              |
| DISTANCE OF 838.25 FEET TO A POINT ON CURVE; THENCE S19*42*3"WA DISTANCE OF 111.00 FEET, THENCE S23*1057"WA DISTANCE OF 204.59<br>TO A POINT OF CURVE; THENCE ON THE ARC OF A CURVE TO THE LEFT HAVING A DELTA OF 29*5647", A RADIUS OF 142.50 FEET A DISTANCE OF 204.59<br>TO A POINT OF TANGENT; THENCE S06*4550"E A DISTANCE OF 66.21 FEET; THENCE S4*32*52"E A DISTANCE OF 5.87 FEET T. THENCE S14*144<br>A DISTANCE OF 65.01 FEET; THENCE S28*43*11"W A DISTANCE OF 125.08 FEET TO A POINT ON CURVE; THENCE ON THE ARC OF A CURVE TO THEI<br>WHOSE CENTER BEARS S03*47*40", HAVING A DELTA OF 76*32*04", A RADIUS OF 60.00 FEET A DISTANCE OF 80.15 FEET TO A POINT ON CURVE;<br>THENCE N72*44*18"W A DISTANCE OF 15.00 FEET; THENCE S65*2705"W A DISTANCE OF 122.04 FEET; THENCE N31*44*28"W A DISTANCE OF 23.97 FE<br>TO A POINT ON CURVE; THENCE ON THE ARC OF A CURVE TO THE LEFT WHOSE CENTER BEARS S36*2543", HAVING A DELTA OF 12*1043", A RAD<br>POINT ON CURVE; THENCE ON THE ARC OF A CURVE TO THE LEFT WHOSE CENTER BEARS S36*2543", HAVING A DELTA OF 12*1043", A RAD<br>POINT ON CURVE; THENCE NS3*13*10" A DISTANCE OF 159.27 FEET TO A POINT ON CURVE; THENCE NS0*2239",<br>DISTANCE OF 211.52 FEET; THENCE NS3*13*21 WA DISTANCE OF 159.27 FEET TO A POINT ON CURVE; THENCE NS0*2239",<br>DISTANCE OF 211.52 FEET; THENCE NS3*13*21 WA DISTANCE OF 159.27 FEET TO A POINT OF CURVE; SAD POINT BEING ON THE EAST<br>S49*18*50", HAVING A DELTA OF 28*32*543", A RADIUS OF 159.27 FEET TO A POINT OF CURVE;<br>2. ON THE RACT OF LAND DESCRIBED IN THE DOCUMENT RECORDED UNDER RECEPTION NOMBER 223014483, RECORDS OF EL PASO COUNT<br>COLORADO; THENCE ON SAID EASTERLY BOUNDARY LINE THE FOLLOWING NINE (9) COURSES:<br>10 dently Point of Beginning<br>in legal description.<br>2. NO THE ARC OF A CURVE TO THE RIGHT HAVING A DELTA OF 55*09'30", A RADIUS OF 1,40.00 FEET, A DISTANCE OF 24.52 FEET TO A POINT OF<br>TANGENT;<br>3. NO5*5123"E A DISTANCE OF 185.30 FEET TO A POINT OF CURVE;<br>4. ON THE ARC OF A CURVE TO THE RIGHT HAVING A DELTA OF 32*15'55", A RADIUS OF 1,40.00 FEET, A DISTANCE OF 24.52 FEET TO A POINT OF<br>TANGENT;<br>3. NO5*5123"E A                                                                                                                                                                                                                                        | REQUIREMENTS, IF ANY, OF APPLICABLE AGENCIES INCLUDING, BUT NOT LIMITED TO, THE COLORADO DIVISION OF WILL<br>TRANSPORTATION, U.S. ARMY CORPS OF ENGINEERS AND THE U.S. FISH AND WILDLIFE SERVICE REGARDING THE END<br>PARTICULARLY AS IT RELATES TO THE LISTED SPECIES (E.G. PREBLE'S MEADOW JUMPING MOUSE).<br><b>ADA</b><br><b>ADA NOTE:</b><br>1. THE SUBDIVICER / DEVELOPER HAS FAMILIARIZED ITSELF WITH THE CURRENT AMERICANS WITH DISABILITIES ACT (ADA<br>STANDARDS AND HAS LAID OUT THE PLAT AND ASSOCIATED GRADING AND CONSTRUCTION PLANS SO THAT ALL SITE E<br>ADA DESIGN STANDARDS AS PUBLISHED BY THE UNITED STATES DEPARTMENT OF JUSTICE. APPROVAL OF THIS PLAT,<br>1. THE SUBDIVICER, DEVELOPER HAS FAMILIARIZED ITSELF WITH THE ADA OR ANY REGULATIONS OR GUIDELIN<br>STANDARDS AND HAS LAID OUT THE PLAT AND ASSOCIATED GRADING AND CONSTRUCTION PLANS SO THAT ALL SITE E<br>ADA DESIGN STANDARDS AS PUBLISHED BY THE UNITED STATES DEPARTMENT OF JUSTICE. APPROVAL OF THIS PLAT,<br>1. OCCUMENTS BY EL PASO COUNTY DOES NOT ASSUME COMPLIANCE WITH THE ADA OR ANY REGULATIONS OR GUIDELIN<br>WINDER OR WITH RESPECT TO SUCH LAWS. IT IS THE RESPONSIBILITY OF THE DEVELOPER / HOME BUILDER TO ENSURE.<br>2. ONSTRUCTION OF THE PRIVATE SIDEWALKS.<br>1. THESE CALL DESCRIPTION: GRANDVIEW RESERVE PHASE 2<br>A TRACT OF LAND BEING A PORTION SECTION 21, AND A PORTION OF THE NORTHEAST QUARTER OF<br>WEST OF THE 6 <sup>TH</sup> PRINCIPAL MERIDIAN, EL PASO COUNTY, COLORADO, BEING DESCRIBED AS FOLLO<br><b>BASIS OF BEARINGS:</b><br>THE EAST LINE OF SECTION 21, TOWNSHIP 12 SOUTH, RANGE 64 WEST OF THE 6 <sup>TH</sup> PRINCIPAL MERIDI.<br>MONUMENTED AT THE SOUTHERLY END BY A 3-1/4" ALUMINUM SURVEYOR'S CAP STAMPED ACCORDIN<br>THE NORTHERLY END BY A 3-1/4" ALUMINUM SURVEYOR'S CAP STAMPED ACCORDING<br>THE NORTHERLY END BY A 3-1/4" ALUMINUM SURVEYOR'S CAP STAMPED ACCORDINGLY, "PLS 30087,<br>DISTANCE OF 5,290.17 FEET.<br>COMMENCING AT THE SOUTHEAST CORNER OF SECTION 21, TOWNSHIP 12 SOUTH, RANGE 64 WEST OF<br>COUNTY, COLORADO;<br>THENCE NO0°52/20"W ON THE EAST LINE OF SAID SECTION 21, A DISTANCE OF 2,645.09 FEET TO A POI<br>SAID SECTION 21; THENCE N89°5058"W, ON S        | UIREMENTS, AND OTHER AGENCY<br>DLIFE, COLORADO DEPARTMENT (<br>INGERED SPECIES ACT,<br>I) LAWS AND ACCESSIBILITY<br>ELEMENTS MEET THE APPLICABLE<br>AND ASSOCIATED CONSTRUCTION<br>IES ENACTED OR PROMULGATED<br>ADA ACCESSIBILITY DURING<br>Gular<br>CONTINE STRUCTURE<br>SECTION 28, TOWNSHIP 12<br>WS:<br>AN, EL PASO COUNTY, COLO<br>INGLY, "PLS 30087," AND BEI<br>I' BEING ASSUMED TO BEAR<br>OF THE 6 <sup>TH</sup> PRINCIPAL MER<br>INT ON THE NORTH LINE OF<br>POINT OF BEGINNING; THEN<br>OF 1,061.00 FEET, A DISTANCE                                                                                                                                                                                                                                                                                                                                                                                                                                                                                                                                                                                                                                                                                                                                                                                                                                                                                                                                                                                                                                                                                                                                                                                                                                                                                                                                                                                                                                                                                                                                                                                                                                                                                                                                                                                                                                                                                                                                                                                                                                                     | THE SOUTH HALL<br>NO0°52'26"W, A                                                                                                                                                                                                                                                                                                                                                                                                                                                                                                                                                                                                                                                                                                                                                                                                                                                                                                                                                                                                                                                                                                                                                                                                                                                                                                                                                                                                                                                                                                                                                                                                                                                                                                                                                                                                                                                                                                                                                                                                                                                                                                                                                                                                                                                                                                                                                                                                                                                                                                                          |
| A DISTANCE OF 65.01 FEET; THENCE S28*43*11"W A DISTANCE OF 325.08 FEET TO A POINT ON CURVE; THENCE ON THE ARC OF A CURVE TO THE I<br>WHOSE CENTER BEARS S03*4746"W, HAVING A DELTA OF 76*32'04", A RADIUS OF 60.00 FEET A DISTANCE OF 80.15 FEET TO A POINT ON CURVE;<br>THENCE N72*44'18"W A DISTANCE OF 15.00 FEET; THENCE S68*27575"W A DISTANCE OF 20.4 FEET; THENCE N3*44'28"W A DISTANCE OF 23.97 FE<br>TO A POINT ON CURVE; THENCE ON THE ARC OF A CURVE TO THE LEFT WHOSE CENTER BEARS S58*25'43"W, HAVING A DELTA OF 12*10'43", A RA<br>OF 1,363.49 FEET A DISTANCE OF 28.92 FEET TO A POINT ON CURVE; THENCE NATURE ACC OF A CURVE TO THE LEFT WHOSE CENTER BEARS<br>S49*18*50"W, HAVING A DELTA OF 28*23'43", A RADIUS OF 1,668.20 FEET A DISTANCE OF A CURVE TO THE LEFT WHOSE CENTER BEARS<br>S49*18*50"W, HAVING A DELTA OF 28*23'43", A RADIUS OF 1,668.20 FEET A DISTANCE OF 60.00 FUEVE SAID POINT DN CURVE; THENCE N60*223'9"W<br>DISTANCE OF 211.52 FEET; THENCE N53*13'21"W A DISTANCE OF 159.27 FEET TO A POINT OF CURVE; TO A POINT ON CURVE; THENCE N60*223'9"W<br>DISTANCE OF 211.52 FEET; THENCE N53*13'21"W A DISTANCE OF 19.27 FEET TO A POINT OF CURVE; THENCE N60*223'9"W<br>DISTANCE OF 211.52 FEET; THENCE N53*13'21"W A DISTANCE OF 159.27 FEET TO A POINT OF CURVE; THENCE N60*223'9"W<br>DISTANCE OF 211.52 FEET; THENCE N53*13'21"W A DISTANCE OF 159.27 FEET TO A POINT OF CURVE;<br>COLORADO; THENCE ON SAID EASTERLY BOUNDARY LINE THE FOLLOWING NINE (9) COURSES:                                                                                                                                                                                                                                                                                                                                                                                                                                                                                                                                                                                                                                                                                                                                                                                                                                                                                                                           | REQUIREMENTS, IF ANY, OF APPLICABLE AGENCIES INCLUDING, BUT NOT LIMITE TO, THE COLORADO DIVISION OF WILL<br>TRANSPORTATION, US, ARMY CORPS OF ENDINEERS AND THE US, FISH AND WILDLIFE SERVICE REGARDING THE ENDA<br>PARTICULARLY AS IT RELATES TO THE LISTED SPECIES (E.G. PREBLE'S MEADOW JUMPING MOUSE).<br><b>ADA NOTE:</b><br>1. THE SUBDIVIDER / DEVELOPER HAS FAMILIARIZED ITSELF WITH THE CURRENT AMERICANS WITH DISABILITIES ACT (ADA<br>1. STANDARDS AND HAS LAID OUT THE PLAT AND ASSOCIATED GRADING AND CONSTRUCTION PLANS SO THAT ALL SITE<br>1. THE SUBDIVIDER / DEVELOPER HAS FAMILIARIZED ITSELF WITH THE CURRENT AMERICANS WITH DISABILITIES ACT (ADA<br>1. STANDARDS AND HAS LAID OUT THE PLAT AND ASSOCIATED GRADING AND CONSTRUCTION PLANS SO THAT ALL SITE<br>1. DOCUMENTS BY EL PASO COUNTY DOES NOT ASSURE COMPLIANCE WITH THE ADA OR ANY REGULATIONS OR GUIDELIN<br>1. YONG FOR WITH RESPECT TO SUCH LAWS. IT IS THE RESPONSIBILITY OF THE DEVELOPER / HOME BUILDER TO ENSURE.<br>2. ONSTRUCTION OF THE PRIVATE SIDEWALKS.<br>1. THESE CAN DE THE SIDEWALKS.<br>2. THESE CAN DE THE SIDEWALKS.<br>2. THESE CONTROLOGY OF THE ONTON OF THE NORTHEAST QUARTER OF<br>WEST OF THE 6 <sup>TH</sup> PRINCIPAL MERIDIAN, EL PASO COUNTY, COLORADO, BEING DESCRIBED AS FOLLO<br><b>BASIS OF BEARINGS:</b><br>THE EAST LINE OF SECTION 21, TOWNSHIP 12 SOUTH, RANGE 64 WEST OF THE 6 <sup>TH</sup> PRINCIPAL MERIDI.<br>MONUMENTED AT THE SOUTHERLY END BY A 3-1/4" ALUMINUM SURVEYOR'S CAP STAMPED ACCORDI<br>THE NORTHERLY END BY A 3-1/4" ALUMINUM SURVEYOR'S CAP STAMPED ACCORDI<br>THE NORTHERLY END BY A 3-1/4" ALUMINUM SURVEYOR'S CAP STAMPED ACCORDI<br>THE NORTHERLY END BY A 3-1/4" ALUMINUM SURVEYOR'S CAP STAMPED ACCORDINGLY, "PLS 30087,"<br>DISTANCE OF 5.290.17 FEET.<br>COMMENCING AT THE SOUTHEAST CORNER OF SECTION 21, TOWNSHIP 12 SOUTH, RANGE 64 WEST OF<br>COUNTY, COLORADO;<br>THENCE NO0"5226"W ON THE EAST LINE OF SAID SECTION 21, A DISTANCE OF 2,645.09 FEET TO A POINT<br>DISTANCE OF 5.290.17 FEET.<br>COMMENCING AT THE SOUTHEAST CORNER OF SECTION 21, A DISTANCE OF 2,645.09 FEET TO A POINT<br>CURVE TO THE RIGHT WHOSE CENTER BEARS S24"2500"W, HAVING A DELTA OF         | UIREMENTS, AND OTHER AGENCY<br>DLIFE, COLORADO DEPARTMENT (<br>INGERED SPECIES ACT,<br>INGERED SPECIES ACT,<br>INGERED SPECIES ACT,<br>INGERED SPECIES ACT,<br>INGERENTS MEET THE APPLICABLE<br>AND ASSOCIATED CONSTRUCTION<br>IES ENACTED OR PROMULGATED<br>ADA ACCESSIBILITY DURING<br>Gular<br>INGUAR<br>SECTION 28, TOWNSHIP 12<br>INGLY, "PLS 30087," AND BEI<br>INGLY, THE SUMED TO BEAR<br>INT ON THE NORTH LINE OF<br>POINT OF BEGINNING; THEN<br>OF 1,061.00 FEET, A DISTANG<br>ICE ON THE ARC OF A CURVE<br>TANGENT; THENCE S13°10                                                                                                                                                                                                                                                                                                                                                                                                                                                                                                                                                                                                                                                                                                                                                                                                                                                                                                                                                                                                                                                                                                                                                                                                                                                                                                                                                                                                                                                                                                                                                                                                                                                                                                                                                                                                                                                                                                             | THE SOUTH HAL<br>NOCE ON THE ARC<br>CE OF 395.86 FEE<br>/E TO THE RIGHT<br>1/46"E A DISTANCE                                                                                                                                                                                                                                                                                                                                                                                                                                                                                                                                                                                                                                                                                                                                                                                                                                                                                                                                                                                                                                                                                                                                                                                                                                                                                                                                                                                                                                                                                                                                                                                                                                                                                                                                                                                                                                                                                                                                                                                                                                                                                                                                                                                                                                                                                                                                                                                                                                                              |
| THENCE N72*44'18"W A DISTANCE OF 15.00 FEET; THENCE S65°27'05"W A DISTANCE OF 12.04 FEET; THENCE N31*44'28"W A DISTANCE OF 23.97 FE TO A POINT ON CURVE; THENCE ON THE ARC OF A CURVE TO THE LEFT WHOSE CENTER BEARS S58'25'33"W, HAVING A DELTA OF 12'10'43", A RA DISTANCE OF 289.82 FEET TO A POINT ON CURVE; THENCE ON THE ARC OF A CURVE TO THE LEFT WHOSE CENTER BEARS S49°18'50"W, HAVING A DELTA OF 26'23'43", A RADIUS OF 1,668.20 FEET A DISTANCE OF 768.52 FEET TO A POINT ON CURVE; THENCE N60'22'39"W, DISTANCE OF 211.52 FEET; THENCE N53'13'21"W A DISTANCE OF 159.27 FEET TO A POINT OF CURVE SAID POINT ON CURVE; THENCE N60'22'39"W, DISTANCE OF 141.52 FEET; THENCE N53'13'21"W A DISTANCE OF 159.27 FEET TO A POINT OF CURVE; SAID POINT ON CURVE; THENCE N60'22'39"W, DISTANCE OF LAND DESCRIBED IN THE DOCUMENT RECORDED UNDER RECEPTION NOMBER 223014483, RECORDS OF EL PASO COUNT COLORADO; THENCE ON SAID EASTERLY BOUNDARY LINE THE FOLLOWING NINE (9) COURSES:    IN 449'18'05"W A DISTANCE OF 309.26 FEET TO A POINT OF CURVE;   2. ON THE ARC OF A CURVE TO THE RIGHT HAVING A DELTA OF 55'09'30", A RADIUS OF 550.00 FEET, A DISTANCE OF 529.48 FEET TO A POINT OF TANGENT;   3. N05'51'25" A DISTANCE OF 481.83 FEET TO A POINT OF CURVE;   4. ON THE ARC OF A CURVE TO THE RIGHT HAVING DELTA OF 11°17'04", A RADIUS OF 1,140.00 FEET, A DISTANCE OF 24.52 FEET TO A POINT OF TANGENT;   5. N05'525'39" W A DISTANCE OF 185.30 FEET TO A POINT OF CURVE;   6. ON THE ARC OF A CURVE TO THE RIGHT HAVING A DELTA OF 32'15'55", A RADIUS OF 250.00 FEET, A DISTANCE OF 140.78 FEET TO A POINT OF TANGENT;   7. N26'50'16" A DISTANCE OF 185.30 FEET TO A POINT OF CURVE;   8. N05'54'36" W A DISTANCE OF 203.39 FEET;   9. N16'524"E A DISTANCE OF 186.35 FEET TO A POINT ON THE NORTH LINE OF THE SOUTH HALF OF 5ARD SECTION 21;   THENCE CONTINUING N11'05'24"E A DISTANCE OF 93.15 FEET; THENCE S7                                                                                                                                                                                                                                                                                                                                                                                                                                                                                                | REQUIREMENTS, IF ANY, OF APPLICABLE AGENCIES INCLUDING, BUT NOT LIMITED TO, THE COLORADO DIVISION OF WILL<br>TRANSPORTATION, US. ARWY CORPS OF ENGINEERS AND THE U.S. FISH AND WILDLIFE SERVICE REGARDING THE ENDA<br>PARTICULARLY AS IT RELATES TO THE LISTED SPECIES (E.G. PREBLE'S MEADOW JUMPING MOUSE).<br><b>ADA NOTE:</b><br>1. THE SUBDIVIDER / DEVELOPER HAS FAMILIARIZED ITSELF WITH THE CURRENT AMERICANS WITH DISABILITIES ACT (ADA<br>STANDARDS AND HAS LAID OUT THE PLAT AND ASSOCIATED GRADING AND CONSTRUCTION PLANS SO THAT ALL SITE E<br>DAD DESIGN STANDARDS AS PUBLISHED BY THE UNITED STATES DEPARTMENT OF JUSTICE. APPROVAL OF THIS PLAT,<br>1. ODCUMENTS BY EL PASO COUNTY DOES NOT ASSURE COMPLIANCE WITH THE ADA OR ANY REGULATIONS OR GUIDELIN<br>1. WIDER ON WITH RESPECT TO SUCH LAWS. IT IS THE RESPONSIBILITY OF THE DEVELOPER / HOME BUILDER TO ENSURE.<br>2. CONSTRUCTION OF THE PRIVATE SIDEWALKS. THESE COMPLIANCE WITH THE ADA OR ANY REGULATIONS OR GUIDELIN<br>1. WIDER ON WITH RESPECT TO SUCH LAWS. IT IS THE RESPONSIBILITY OF THE DEVELOPER / HOME BUILDER TO ENSURE.<br>2. CONSTRUCTION OF THE PRIVATE SIDEWALKS. THESE CONDITION OF THE DEVELOPER / HOME BUILDER TO ENSURE.<br>2. CONSTRUCTION OF THE PRIVATE SIDEWALKS. THESE CONDITION OF THE OFTIME BULLOR TO ENSURE.<br>2. CONSTRUCTION OF THE PRIVATE SIDEWALKS. THESE CONDITION OF THE NORTHEAST QUARTER OF<br>WEST OF THE 6 <sup>TH</sup> PRINCIPAL MERIDIAN, EL PASO COUNTY, COLORADO, BEING DESCRIBED AS FOLLO<br><b>EASIS OF BEARINGS:</b><br>THE EAST LINE OF SECTION 21, TOWNSHIP 12 SOUTH, RANGE 64 WEST OF THE 6 <sup>TH</sup> PRINCIPAL MERIDI.<br>MONUMENTED AT THE SOUTHERLY END BY A 3-1/4" ALUMINUM SURVEYOR'S CAP STAMPED ACCORDINGLY, "PLS 30087,"<br>DISTANCE OF 5,290.17 FEET.<br>COMMENCING AT THE SOUTHEAST CORNER OF SECTION 21, TOWNSHIP 12 SOUTH, RANGE 64 WEST OF<br>COUNTY, COLORADO;<br>THENCE NOU"522'G'W ON THE EAST LINE OF SAID SECTION 21, A DISTANCE OF 2,645.09 FEET TO A POINT<br>5. DISTANCE OF 5,290.17 FEET.<br>COMMENCING AT THE SOUTHEAST CORNER OF SECTION 21, A DISTANCE OF 2,645.09 FEET TO A POINT<br>COUNTY, COLORADO;<br>THENCE NOU"522'G'W ON THE EAST LINE OF S               | UIREMENTS, AND OTHER AGENCY<br>DLIFE, COLORADO DEPARTMENT<br>INGERED SPECIES ACT,<br>() LAWS AND ACCESSIBILITY<br>ELEMENTS MEET THE APPLICABLE<br>AND ASSOCIATED CONSTRUCTION<br>IES ENACTED OR PROMULGATED<br>ADA ACCESSIBILITY DURING<br>gular<br>()<br>SECTION 28, TOWNSHIP 12<br>WS:<br>AN, EL PASO COUNTY, COLO<br>INGLY, "PLS 30087," AND BEI<br>" BEING ASSUMED TO BEAR<br>OF THE 6 <sup>TH</sup> PRINCIPAL MER<br>INT ON THE NORTH LINE OF<br>POINT OF BEGINNING; THEN<br>OF 1,061.00 FEET, A DISTANG<br>ICE ON THE ARC OF A CURV<br>TANGENT; THENCE S13°10<br>OF 57°06'29", A RADIUS OF<br>THENCE S23°10'57"W A DIST                                                                                                                                                                                                                                                                                                                                                                                                                                                                                                                                                                                                                                                                                                                                                                                                                                                                                                                                                                                                                                                                                                                                                                                                                                                                                                                                                                                                                                                                                                                                                                                                                                                                                                                                                                                                                                                                                                                                                        | CRADO, BEING<br>NORADO, BEING<br>NG MONUMENTE<br>NO0°52'26"W, A<br>IDIAN, EL PASO<br>THE SOUTH HAL<br>NCE ON THE ARC<br>CE OF 395.86 FEE<br>/E TO THE RIGHT<br>V46"E A DISTANCE<br>839.00 FEET, A<br>TANCE OF 204.59                                                                                                                                                                                                                                                                                                                                                                                                                                                                                                                                                                                                                                                                                                                                                                                                                                                                                                                                                                                                                                                                                                                                                                                                                                                                                                                                                                                                                                                                                                                                                                                                                                                                                                                                                                                                                                                                                                                                                                                                                                                                                                                                                                                                                                                                                                                                      |
| <ul> <li>S49°18'50"W, HAVING A DELTA OF 26°23'43", A RADIUS OF 1,668.20 FET A DISTANCE OF 768:52 FET TO A POINT ON CURVE; THENCE N60°22'39"W. DISTANCE OF 211.52 FEET, THENCE N53°13'21"W A DISTANCE OF 159.27 FEET TO A POINT OF CURVE SAID POINT BEING ON THE EASTERLY BOUND LINE OF THE TRACT OF LAND DESCRIBED IN THE DOCUMENT RECORDED UNDER RECEPTION NUMBER 223014483, RECORDS OF EL PASO COUNT COLORADO; THENCE ON SAID EASTERLY BOUNDARY LINE THE FOLLOWING NINE (9) COURSES:</li> <li>Identify Point of Beginning in legal description.</li> <li>1. N49°18'05"W A DISTANCE OF 309.26 FEET TO A POINT OF CURVE;</li> <li>2. ON THE ARC OF A CURVE TO THE RIGHT HAVING A DELTA OF 550'09'30", A RADIUS OF 550.00 FEET, A DISTANCE OF 529.48 FEET TO A POINT OF TANGENT;</li> <li>3. N05'51'25"E A DISTANCE OF 481.83 FEET TO A POINT OF CURVE;</li> <li>4. ON THE ARC OF A CURVE TO THE LEFT HAVING DELTA OF 11°17'04", A RADIUS OF 1,140.00 FEET, A DISTANCE OF 224.52 FEET TO A POINT OF TANGENT;</li> <li>5. N05'25'39"W A DISTANCE OF 185.30 FEET TO A POINT OF CURVE;</li> <li>6. ON THE ARC OF A CURVE TO THE RIGHT HAVING A DELTA OF 32°15'55", A RADIUS OF 250.00 FEET, A DISTANCE OF 140.78 FEET TO A POINT OF TANGENT;</li> <li>7. N26'50'16" A DISTANCE OF 120.75 FEET;</li> <li>8. N78'54'36"W A DISTANCE OF 120.75 FEET;</li> <li>9. N11'05'24"E A DISTANCE OF 120.75 FEET;</li> <li>9. N11'05'24"E A DISTANCE OF 30.39 FEET;</li> <li>1. HENCE CONTINUING N11'05'24"E A DISTANCE OF 93.15 FEET; THENCE S78'54'36"E A DISTANCE OF 140.34 FEET TO A POINT OF CURVE; THENCE CONTINUING N11'05'24"E A DISTANCE OF 93.15 FEET; THENCE S78'54'36"E A DISTANCE OF 210.21 FEET TO A POINT ON THE NORTH LINE OF THE SOUTH HALF OF SAID SECTION 21;</li> </ul>                                                                                                                                                                                                                                                                                                                                                                                                                                                                                                                                                                                                                                                         | REQURREMENTS, IF ANY, OF APPLICABLE AGENCIES INCLUDING, BUT NOT LIMITED TO, THE COLORADO DIVISION OF WILL<br>TRANSPORTATION, U.S. ARMY CORPS OF ENGINEERS AND THE U.S. FIGH AND WILDLIFE SERVICE REGARDING THE ENDA<br>PARTICULARLY AS IT RELATES TO THE LISTED SPECIES (E.G. PREBLE'S MEADOW JUMPING MOUSE).<br><b>ADA NOTE:</b><br><sup>1</sup> THE SUBDIVIDER / DEVELOPER HAS FAMILIARIZED ITSELF WITH THE CURRENT AMERICANS WITH DISABILITIES ACT (ADA<br>TANDARDS AND HAS LAID OUT THE PLAT AND ASSOCIATED GRADING AND CONSTRUCTION PLANS SO THAT ALL SITE E<br>ADA DESIGN STANDARDS AS PUBLISHED BY THE UNITED STATES DEPARTMENT OF JUSTICE. APPROVAL OF THIS PLAT /<br>DOCUMENTS BY EL PASO COUNTY DOES NOT ASSURE COMPLIANCE WITH THE ADA OR ANY REGULATIONS OR GUIDELIN<br>WORD ROW WITH RESPECT TO SUCH LAWS. IT IS THE RESPONSIBILITY OF THE DEVELOPER / HOME BUILDER TO ENSURE.<br>CONSTRUCTION OF THE PRIVATE SIDEWALKS.<br><b>LEGAL DESCRIPTION: GRANDVIEW RESERVE PHASE 2</b><br>A TRACT OF LAND BEING A PORTION SECTION 21, AND A PORTION OF THE NORTHEAST QUARTER OF<br>WEST OF THE 6 <sup>TH</sup> PRINCIPAL MERIDIAN, EL PASO COUNTY, COLORADO, BEING DESCRIBED AS FOLLO<br><b>BASIS OF BEARINGS:</b><br>THE EAST LINE OF SECTION 21, TOWNSHIP 12 SOUTH, RANGE 64 WEST OF THE 6 <sup>TH</sup> PRINCIPAL MERIDI.<br>MONUMENTED AT THE SOUTHERLY END BY A 3-1/4" ALUMINUM SURVEYOR'S CAP STAMPED ACCORDINGLY, "PLS 30087,<br>DISTANCE OF 5,290.17 FEET.<br>COMMENCING AT THE SOUTHEAST CORNER OF SECTION 21, A DISTANCE OF 2,645.09 FEET TO A POIN<br>SADD SECTION 21, THENCE NB9°50'S8"W, ON SAID NORTH LINE, A DISTANCE OF 2,645.09 FEET TO A POIN<br>SADD SECTION 21, THENCE NB9°50'S8"W, ON SAID NORTH LINE, A DISTANCE OF 2,645.09 FEET TO A POINT OF<br>CURVE TO THE RIGHT WHOSE CENTER BEARS S24'25'09"W, HAVING A DELTA OF 21'22'37", A RADIUS OF<br>APOINT OF TANGENT; THENCE S44''21'4'E A DISTANCE OF 46.21 FEET TO A POINT OF CURVE; THENCE<br>HAVING A DELTA OF 31'01'27", A RADIUS OF 1,261.00 FEET, A DISTANCE OF 682.80 FEET TO A POINT OF<br>CURVE TO THE RIGHT WHOSE CENTER BEARS S24'25'09"W, HAVING A DELTA OF 21'22'37", A RADIUS OF<br>DISTANCE OF 33:01'27", A RADIUS OF 1,261.00 FE | UIREMENTS, AND OTHER AGENCY<br>DLIFE, COLORADO DEPARTMENT (<br>INGERED SPECIES ACT,<br>INGERED SPECIES ACT,<br>INGERED SPECIES ACT,<br>INGENTS MEET THE APPLICABLE<br>AND ASSOCIATED CONSTRUCTION<br>IES ENACTED OR PROMULGATED<br>ADA ACCESSIBILITY DURING<br>Gular<br>SECTION 28, TOWNSHIP 12<br>WS:<br>AN, EL PASO COUNTY, COLO<br>INGLY, "PLS 30087," AND BEI<br>" BEING ASSUMED TO BEAR<br>OF THE 6 <sup>TH</sup> PRINCIPAL MER<br>INT ON THE NORTH LINE OF<br>POINT OF BEGINNING; THEN<br>OF 1,061.00 FEET, A DISTAN<br>ICE ON THE ARC OF A CURV<br>TANGENT; THENCE S13°10<br>OF 57°06'29", A RADIUS OF<br>THENCE S23°10'57"W A DIST<br>', A RADIUS OF 142.50 FEET;<br>THENCE ON THE ARC OF A                                                                                                                                                                                                                                                                                                                                                                                                                                                                                                                                                                                                                                                                                                                                                                                                                                                                                                                                                                                                                                                                                                                                                                                                                                                                                                                                                                                                                                                                                                                                                                                                                                                                                                                                                                                                                                                                                  | throughout p<br>of<br>SOUTH, RANGE (<br>ORADO, BEING<br>ING MONUMENTE<br>NO0°52'26"W, A<br>IDIAN, EL PASO<br>THE SOUTH HAL<br>NCE ON THE ARC<br>CE OF 395.86 FEE<br>/E TO THE RIGHT<br>V46"E A DISTANCE<br>839.00 FEET, A<br>TANCE OF 204.59<br>A DISTANCE OF 7<br>THENCE S14°14'4<br>CURVE TO THE I                                                                                                                                                                                                                                                                                                                                                                                                                                                                                                                                                                                                                                                                                                                                                                                                                                                                                                                                                                                                                                                                                                                                                                                                                                                                                                                                                                                                                                                                                                                                                                                                                                                                                                                                                                                                                                                                                                                                                                                                                                                                                                                                                                                                                                                      |
| LINE OF THE TRACT OF LAND DESCRIBED IN THE DOCUMENT RECORDED UNDER RECEPTION NUMBER 223014483, RECORDS OF EL PASO COUNT<br>COLORADO; THENCE ON SAID EASTERLY BOUNDARY LINE THE FOLLOWING NINE (9) COURSES:                                                                                                                                                                                                                                                                                                                                                                                                                                                                                                                                                                                                                                                                                                                                                                                                                                                                                                                                                                                                                                                                                                                                                                                                                                                                                                                                                                                                                                                                                                                                                                                                                                                                                                                                                                                                                                                                                                                                                                                                                                                                                                                                                                                                                         | REQUIREMENTS, IF ANY, OF APPLICABLE AGENCIES INCLUDING, BUT NOT LIMITED TO, THE COLORADO DIVISION OF WILL<br>TRANSPORTATION, US. ARWY CORPS OF ENGINEERS AND THE US. FISH AND WILLIE'S SERVICE REGARDING THE ENA<br>PARTICULARLY AS IT RELATES TO THE LISTED SPECIES (E.G. PREBLE'S MEADOW JUMPING MOUSE). <b>ADA DENTIFY THE SUBDIVICIER / DEVELOPER HAS FAMILIARIZED ITSELF WITH THE CURRENT AMERICANS WITH DISABILITIES ACT (ADA<br/>STANDARDS AND HAS LAD OUT THE PLAT AND ASSOCIATED GRADING AND CONSTRUCTION PLANS SO THAT ALL SITE E<br/><b>ADA</b> DESIGN STANDARDS AS PUBLISHED BY THE UNITED STATES DEPARTMENT OF JUSTICE. APPROVAL OF THIS PLAT.<br/><b>NODERNOS AND HAS COUNTY DOES NOT ASSURE COMPLIANCE WITH THE ADA OR ANY REGULATIONS OR GUIDELIN</b><br/><b>NODERNOS THADARDS AS PUBLISHED BY THE UNITED STATES DEPARTMENT OF JUSTICE.</b><br/><b>ADA DESIGN STANDARDS AS PUBLISHED BY THE UNITED STATES DEPARTMENT OF JUSTICE.</b><br/><b>ADA DESIGN STANDARDS AS PUBLISHED BY THE UNITED STATES DEPARTMENT OF JUSTICE.</b><br/><b>ADA DESIGN STANDARDS AS PUBLISHED BY THE UNITED STATES DEPARTMENT OF JUSTICE.</b><br/><b>ADA DESIGN STANDARDS AS PUBLISHED BY THE UNITED STATES DEPARTMENT OF JUSTICE.</b><br/><b>ADA DESIGN STANDARDS AS PUBLISHED BY THE UNITED STATES DEPARTMENT OF JUSTICE.</b><br/><b>ADA DESIGN STANDARDS AS PUBLISHED BY THE UNITED STATES DEPARTMENT OF JUSTICE.</b><br/><b>DESCRIPTION: GRANDVIEW RESERVE PHASE2</b><br/><b>A TRACT OF LAND BEING A PORTION SECTION 21, AND A PORTION OF THE NORTHEAST QUARTER OF</b><br/>WEST OF THE 6<sup>TH</sup> PRINCIPAL MERIDIAN, EL PASO COUNTY, COLORADO, BEING DESCRIBED AS FOLLO<br/><b>BASIS OF BEARINGS:</b><br/><b>THE EAST LINE OF SECTION 21, TOWNSHIP 12 SOUTH, RANGE 64 WEST OF THE 6<sup>TH</sup> PRINCIPAL MERIDIN<br/>MONTHER AT THE SOUTHERST CORNER OF SECTION 21, TOWNSHIP 12 SOUTH, RANGE 64 WEST OF<br/>COUNTY, COLORADO;<br/>THENCE NOTS'SOLT, ON SAID NORTH LINE. A DISTANCE OF 2,645.09 FEET TO A POINT OF<br/>SAID SECTION 21, THENCE MAS'12'1'E A DISTANCE OF 346,79 FEET TO A POINT OF CURVE; THENCE<br/>SAID SECTION 21, THENCE SAM'12'1'E A DISTANCE OF</b></b>                                              | UIREMENTS, AND OTHER AGENCY<br>DLIFE, COLORADO DEPARTMENT (<br>INGERED SPECIES ACT,<br>() LAWS AND ACCESSIBILITY<br>ELEMENTS MEET THE APPLICABLE<br>AND ASSOCIATED CONSTRUCTION<br>IES ENACTED OR PROMULGATED<br>ADA ACCESSIBILITY DURING<br>()<br>gular<br>()<br>()<br>SECTION 28, TOWNSHIP 12<br>()<br>SECTION 2 | THE SOUTH HAL<br>NOCE OF 395.86 FEE<br>NOCE OF 395.86 FEE<br>NOCE OF 395.86 FEE<br>NOCE OF 204.59<br>A DISTANCE OF 7<br>THENCE S14°14'4<br>CURVE TO THE I<br>DINT ON CURVE;<br>ANCE OF 23.97 FE<br>DF 12°10'43", A RA                                                                                                                                                                                                                                                                                                                                                                                                                                                                                                                                                                                                                                                                                                                                                                                                                                                                                                                                                                                                                                                                                                                                                                                                                                                                                                                                                                                                                                                                                                                                                                                                                                                                                                                                                                                                                                                                                                                                                                                                                                                                                                                                                                                                                                                                                                                                     |
| <ul> <li>1. N49°18'05"W A DISTANCE OF 309.26 FEET TO A POINT OF CURVE;</li> <li>2. ON THE ARC OF A CURVE TO THE RIGHT HAVING A DELTA OF 55°09'30", A RADIUS OF 550.00 FEET, A DISTANCE OF 529.48 FEET TO A POINT OF TANGENT;</li> <li>3. N05°51'25"E A DISTANCE OF 481.83 FEET TO A POINT OF CURVE;</li> <li>4. ON THE ARC OF A CURVE TO THE LEFT HAVING DELTA OF 11°17'04", A RADIUS OF 1,140.00 FEET, A DISTANCE OF 224.52 FEET TO A POINT OF TANGENT;</li> <li>5. N05°25'39"W A DISTANCE OF 185.30 FEET TO A POINT OF CURVE;</li> <li>6. ON THE ARC OF A CURVE TO THE RIGHT HAVING A DELTA OF 32°15'55", A RADIUS OF 250.00 FEET, A DISTANCE OF 140.78 FEET TO A POINT OF TANGENT;</li> <li>7. N26°50'16"E A DISTANCE OF 203.39 FEET;</li> <li>9. N11°05'24"E A DISTANCE OF 36.85 FEET TO A POINT ON THE NORTH LINE OF THE SOUTH HALF OF SAID SECTION 21;</li> <li>THENCE CONTINUING N11°05'24"E A DISTANCE OF 93.15 FEET; THENCE S78°54'36"E A DISTANCE OF 146.34 FEET TO A POINT OF CURVE; THENCE OF THE ARC OF A CURVE TO THE RIGHT, HAVING A DELTA OF 11°57'41", A RADIUS OF 1,050.00 A DISTANCE OF 219.21 FEET TO A POINT ON THE NORTH</li> </ul>                                                                                                                                                                                                                                                                                                                                                                                                                                                                                                                                                                                                                                                                                                                                                                                                                                                                                                                                                                                                                                                                                                                                                                                                                                                                          | REQUIREMENTS, IF ANY, OF APPLICABLE AGENCIES INCLUDING, BUT NOT LIMITED TO, THE OLORADO DIVISION OF WILL TRANSPORTATION, US. ARMY CORPS OF ENGINEERS AND THE U.S. FISH AND WILDLIFE SERVICE REGARDING THE ENDA PARTICULARLY AS IT RELATES TO THE LISTED SPECIES (E.G. PREBLE'S MEADOW JUMPING MOUSE). <b>ADA DOTE: 1</b> THE SUBDIVICER / DEVELOPER HAS FAMILIARIZED ITSELF WITH THE CURRENT AMERICANS WITH DISABILITIES ACT (ADA STANDARDS AND HAS LIAD OUT THE PLAT AND ASSOCIATED GRADING AND CONSTRUCTION PLANS SO THAT ALL SITE (ADA DESIGN STANDARDS AS PUBLISHED BY THE UNITED STATES DEPARTMENT OF JUSTICE. APPROVAL OF THIS PLAT / COCUMENTS BY EL PASO COUNTY DOES NOT ASSURE COMPLIANCE WITH THE ADA OR ANY REGULATIONS OR GUIDELING YODER OR WITH RESPECT TO SUCH LAWS. IT IS THE RESPONSIBILITY OF THE DEVELOPER / HOME BUILDER TO ENSURE. <b>LEGAL DESCRIPTION: GRANDVIEW RESERVE PHASE 2</b> A TRACT OF LAND BEING A PORTION SECTION 21, AND A PORTION OF THE NORTHEAST QUARTER OF WEST OF THE 6 <sup>TH</sup> PRINCIPAL MERIDIAN, EL PASO COUNTY, COLORADO, BEING DESCRIBED AS FOLLO <b>BASIS OF BEARINGS:</b> THE EAST LINE OF SECTION 21, TOWNSHIP 12 SOUTH, RANGE 64 WEST OF THE 6 <sup>TH</sup> PRINCIPAL MERIDIAN, EL PASO COUNTY, COLORADO, BEING DESCRIBED AS FOLLO <b>BASIS OF BEARINGS:</b> THE EAST LINE OF SECTION 21, TOWNSHIP 12 SOUTH, RANGE 64 WEST OF THE 6 <sup>TH</sup> PRINCIPAL MERIDIAN ON SURVEYOR'S CAP STAMPED ACCORDINGLY, "PLS 30087," DISTANCE OF 5,290.17 FEET. COMMENCING AT THE SOUTHEAST CORNER OF SECTION 21, TOWNSHIP 12 SOUTH, RANGE 64 WEST OF OP 15,290.17 FEET. COMMENCING AT THE SOUTHEAST CORNER OF SECTION 21, ADISTANCE OF 2,465.09 FEET TO A POINT OF 23,286 FEET TO A POINT OF CURVE; THENGE S04*2520°W, MAVING AD BELTA OF 21*227*, A RADIUS OF 1,200 YET, THENCE S44*12'14'E A DISTANCE OF 74.05 FEET TO A POINT OF CURVE; THENCE S04*12'14'E A DISTANCE OF 740.05 REET TO A POINT OF CURVE; THENCE ON THE ARC OF A CURVE TO THE LIFT HAVINGA DELTA OF 21*227*, A RADIUS OF 1,200 YET, THENCE S48*12'14'A DISTANCE OF 740.05 REET TO A P                                                                                                                        | UIREMENTS, AND OTHER AGENCY<br>DLIFE, COLORADO DEPARTMENT<br>INGERED SPECIES ACT,<br>ADD ASSOCIATED CONSTRUCTION<br>IES ENACTED OR PROMULGATED<br>ADA ACCESSIBILITY DURING<br>Gular<br>SECTION 28, TOWNSHIP 12<br>WS:<br>AN, EL PASO COUNTY, COLO<br>INGLY, "PLS 30087," AND BEI<br>" BEING ASSUMED TO BEAR<br>OF THE 6 <sup>TH</sup> PRINCIPAL MER<br>INT ON THE NORTH LINE OF<br>POINT OF BEGINNING; THEN<br>OF 1,061.00 FEET, A DISTAN<br>ICE ON THE ARC OF A CURV<br>FANGENT; THENCE S13°10<br>OF 57°06'29", A RADIUS OF<br>THENCE S23°10'57"W A DIST<br>', A RADIUS OF 142.50 FEET<br>A DISTANCE OF 5.87 FEET;<br>THENCE ON THE ARC OF A<br>NCE OF 80.15 FEET TO A PO<br>HENCE N31°44'28"W A DIST<br>'25'43"W, HAVING A DELTA C<br>RVE TO THE LEFT WHOSE CH<br>O A POINT ON CURVE; THEN                                                                                                                                                                                                                                                                                                                                                                                                                                                                                                                                                                                                                                                                                                                                                                                                                                                                                                                                                                                                                                                                                                                                                                                                                                                                                                                                                                                                                                                                                                                                                                                                                                                                                                                                                                                         | throughout p<br>of<br>South, Range (<br>South, Range (<br>South |
| <ul> <li>2. ON THE ARC OF A CURVE TO THE RIGHT HAVING A DELTA OF 55°09'30", A RADIUS OF 550.00 FEET, A DISTANCE OF 529.48 FEET TO A POINT OF TANGENT;</li> <li>3. N05°51'25"E A DISTANCE OF 481.83 FEET TO A POINT OF CURVE;</li> <li>4. ON THE ARC OF A CURVE TO THE LEFT HAVING DELTA OF 11°17'04", A RADIUS OF 1,140.00 FEET, A DISTANCE OF 224.52 FEET TO A POINT OF TANGENT;</li> <li>5. N05°25'39"W A DISTANCE OF 185.30 FEET TO A POINT OF CURVE;</li> <li>6. ON THE ARC OF A CURVE TO THE RIGHT HAVING A DELTA OF 32°15'55", A RADIUS OF 250.00 FEET, A DISTANCE OF 140.78 FEET TO A POINT OF TANGENT;</li> <li>7. N26°50'16"E A DISTANCE OF 203.39 FEET;</li> <li>8. N78°54'36"W A DISTANCE OF 120.75 FEET;</li> <li>9. N11°05'24"E A DISTANCE OF 36.85 FEET TO A POINT ON THE NORTH LINE OF THE SOUTH HALF OF SAID SECTION 21;</li> </ul> THENCE CONTINUING N11°05'24"E A DISTANCE OF 93.15 FEET; THENCE S78°54'36"E A DISTANCE OF 146.34 FEET TO A POINT OF CURVE; THENCE OF THE ARC OF A CURVE TO THE RIGHT, HAVING A DELTA OF 11°57'41", A RADIUS OF 1,050.00 A DISTANCE OF 219.21 FEET TO A POINT ON THE NORTH                                                                                                                                                                                                                                                                                                                                                                                                                                                                                                                                                                                                                                                                                                                                                                                                                                                                                                                                                                                                                                                                                                                                                                                                                                                                                                       | Reduirements, if ANY, OF APPLICABLE AGENCIES INCLUDING, BUT NOT LIMITED TO, THE COLORADO DIVISION OF WILL TRANSPORTATION, U.S. ARMY CORPS OF ENGINEERS AND THE U.S. FISH AND WILDLIFE SERVICE REGRAPHING THE BADA PARTICULARLY AS IT RELATES TO THE LISTED SPECIES (E.G. PREBLE'S MEADOW JUMPING MOUSE). <b>ADA DOTE:</b> <ol> <li>The SUBDIVICER / DEVELOPER HAS FAMILIARIZED ITSELF WITH THE CURRENT AMERICANS WITH DISABILITIES ACT (ADA STANDARDS AND HAS LIAD OUT THE PLAT AND ASSOCIATED GRAINING AND CONSTRUCTION PLANS SO THAT ALL SITE (ADAD DESIGN STANDARDS AS DUBLISHED BY THE UNITED STATES DEPARTMENT OF JUSTICE. APPROVAL OF THIS PLAT. ICOCUMENTS BY EL PASO COUNTY DOES NOT ASSURE COMPLIANCE WITH THE ADA OR ANY REGULATIONS OR GUIDELING NOT BOLE DESTINATION OR ANY REGULATIONS OR GUIDELING NODER OR WITH RESPECT TO SUCH LAWS. IT IS THE RESPONSIBILITY OF THE DEVELOPER / HOME BUILDER TO ENSURE. CONSTRUCTION OF THE PRIVATE SIDEWALKS.</li> <li></li></ol>                                                                                                                                                                                                                                                                                                                                                                                                                                                                                                                                                                                                                                                                                                                                                                                                                                                                                                                                                                                                                                                                                                                                                                                                                                          | UIREMENTS, AND OTHER AGENCY<br>DLIFE, COLORADO DEPARTMENT (<br>INGERED SPECIES ACT,<br>A) LAWS AND ACCESSIBILITY<br>ELEMENTS MEET THE APPLICABLE<br>AND ASSOCIATED CONSTRUCTION<br>UES ENACTED OR PROMULGATED<br>ADA ACCESSIBILITY DURING<br>Gular<br>5<br>5<br>5<br>5<br>5<br>5<br>5<br>5<br>5<br>5<br>5<br>5<br>5<br>5<br>5<br>5<br>5<br>5<br>5                                                                                                                                                                                                                                                                                                                                                                                                                                                                                                                                                                                                                                                                                                                                                                                                                                                                                                                                                                                                                                                                                                                                                                                                                                                                                                                                                                                                                                                                                                                                                                                                                                                                                                                                                                                                                                                                                                                                                                                                                                                                                                                                                                                                                                    | throughout p<br>of<br>SOUTH, RANGE (<br>ORADO, BEING<br>ING MONUMENTE<br>NO0°52'26"W, A<br>IDIAN, EL PASO<br>THE SOUTH HALL<br>NCE ON THE ARC<br>CE OF 395.86 FEE<br>/E TO THE RIGHT<br>V46"E A DISTANCE<br>839.00 FEET, A<br>FANCE OF 204.59<br>A DISTANCE OF 7<br>THENCE S14°14'4<br>CURVE TO THE L<br>DINT ON CURVE;<br>ANCE OF 23.97 FE<br>OF 12°10'43", A RAI<br>ENTER BEARS<br>NCE N60°22'39"W /<br>EASTERLY BOUND                                                                                                                                                                                                                                                                                                                                                                                                                                                                                                                                                                                                                                                                                                                                                                                                                                                                                                                                                                                                                                                                                                                                                                                                                                                                                                                                                                                                                                                                                                                                                                                                                                                                                                                                                                                                                                                                                                                                                                                                                                                                                                                                  |
| <ul> <li>4. ON THE ARC OF A CURVE TO THE LEFT HAVING DELTA OF 11°17'04", A RADIUS OF 1,140.00 FEET, A DISTANCE OF 224.52 FEET TO A POINT OF TANGENT;</li> <li>5. N05°25'39"W A DISTANCE OF 185.30 FEET TO A POINT OF CURVE;</li> <li>6. ON THE ARC OF A CURVE TO THE RIGHT HAVING A DELTA OF 32°15'55", A RADIUS OF 250.00 FEET, A DISTANCE OF 140.78 FEET TO A POINT OF TANGENT;</li> <li>7. N26°50'16"E A DISTANCE OF 203.39 FEET;</li> <li>9. N11°05'24"E A DISTANCE OF 120.75 FEET;</li> <li>9. N11°05'24"E A DISTANCE OF 36.85 FEET TO A POINT ON THE NORTH LINE OF THE SOUTH HALF OF SAID SECTION 21;</li> </ul> THENCE CONTINUING N11°05'24"E A DISTANCE OF 93.15 FEET; THENCE S78°54'36"E A DISTANCE OF 146.34 FEET TO A POINT OF CURVE; THENCE OF THE ARC OF A CURVE TO THE RIGHT, HAVING A DELTA OF 11°57'41", A RADIUS OF 1,050.00 A DISTANCE OF 219.21 FEET TO A POINT ON THE NORTH                                                                                                                                                                                                                                                                                                                                                                                                                                                                                                                                                                                                                                                                                                                                                                                                                                                                                                                                                                                                                                                                                                                                                                                                                                                                                                                                                                                                                                                                                                                                    | Reduirements, if ANY, OF APPLICABLE AGENCIES INCLUDING, BUT NOT LIMITED TO, THE COLORADID INVISION OF WILL<br>TRANSPORTATION, U.S. RAMY CORPS OF ENGINEERS AND MULTICE SERVICE REGARDING THE ENAN<br>PARTICULARLY AS IT RELATES TO THE LISTED SPECIES (E.G. PREBLE'S MEADOW JUMPING MOUSE).      THE SUBDIVISE IN DEVELOPER HAS FAMILLARIZED ITSLF WITH THE CURRENT AMERICANS WITH DISABILITES ACT (ADA<br>STANDARDS AND HAS LAD OUT THE PLAT AND ASSOCIATED GRADING AND CONSTRUCTION PLANS SO THAT ALL SITE E<br>ADA DESIGN STANDARDS AS PUBLISHED BY THE UNITED STATES DEPARTMENT OF JUSTICE. APPROVAL OF THIS PLAT.<br>MODENOR WITH RESPECT TO SUCH LAWS. IT IS THE RESPONSIBILITY OF THE DAVE ANY REGULATIONS OF GUIDELY<br>MUDENOR WITH RESPECT TO SUCH LAWS. IT IS THE RESPONSIBILITY OF THE DEVELOPER / HOME BULDER TO ENSURE.<br>MUSTICITION OF THE PRIVATE SUBERWILLS.     MUSTICITY OF THE DEVELOPER AND RESPECT TO SUCH LAWS. IT IS THE RESPONSIBILITY OF THE DAVE ANY REGULATIONS OF GUIDELY<br>MUDENOR WITH RESPECT TO SUCH LAWS. IT IS THE RESPONSIBILITY OF THE DEVELOPER / HOME BULDER TO ENSURE.<br>MUSTICITY OF THE PRIVATE SUBERWILLS.     MUSTICITY OF THE DEVELOPER AND RESPONSIBILITY OF THE DEVELOPER / HOME BULDER TO ENSURE.<br>MUSTICITY OF THE PRIVATE SUBERWILLS.     MUSTICITY OF THE PRIVATE SUBTIVE SUBTICITY OF THE PRIVATE AND RESPONSED AS TO THE SUBTIVE SUB SUBTIVE SUB SUBJECTION 21, TOWNSHIP 12 SOUTH, RANGE 64 WEST OF THE 6 <sup>TH</sup> PRINC                                                                                                       | UIREMENTS, AND OTHER AGENCY<br>DLIFE, COLORADO DEPARTMENT (<br>NGERED SPECIES ACT,<br>() LAWS AND ACCESSIBILITY<br>ELEMENTS MEET THE APPLICABLE<br>AND ASSOCIATED CONSTRUCTION<br>ISS ENACTED OR PROMULGATED<br>ADA ACCESSIBILITY DURING<br>()<br>gular<br>()<br>()<br>SECTION 28, TOWNSHIP 12<br>()<br>SECTION 28 | throughout p<br>of<br>SOUTH, RANGE 6<br>ORADO, BEING<br>ING MONUMENTE<br>NO0°52'26"W, A<br>IDIAN, EL PASO<br>THE SOUTH HALL<br>NCE ON THE ARC<br>CE OF 395.86 FEE<br>/E TO THE RIGHT<br>V46"E A DISTANCE<br>839.00 FEET, A<br>FANCE OF 204.59 I<br>A DISTANCE OF 7<br>THENCE S14°14'4<br>CURVE TO THE L<br>DINT ON CURVE;<br>ANCE OF 23.97 FE<br>OF 12°10'43", A RAI<br>ENTER BEARS<br>NCE N60°22'39"W /<br>EASTERLY BOUND                                                                                                                                                                                                                                                                                                                                                                                                                                                                                                                                                                                                                                                                                                                                                                                                                                                                                                                                                                                                                                                                                                                                                                                                                                                                                                                                                                                                                                                                                                                                                                                                                                                                                                                                                                                                                                                                                                                                                                                                                                                                                                                                |
| <ul> <li>6. ON THE ARC OF A CURVE TO THE RIGHT HAVING A DELTA OF 32°15'55", A RADIUS OF 250.00 FEET, A DISTANCE OF 140.78 FEET TO A POINT OF TANGENT;</li> <li>7. N26°50'16"E A DISTANCE OF 203.39 FEET;</li> <li>8. N78°54'36"W A DISTANCE OF 120.75 FEET;</li> <li>9. N11°05'24"E A DISTANCE OF 36.85 FEET TO A POINT ON THE NORTH LINE OF THE SOUTH HALF OF SAID SECTION 21;</li> </ul> THENCE CONTINUING N11°05'24"E A DISTANCE OF 93.15 FEET; THENCE S78°54'36"E A DISTANCE OF 146.34 FEET TO A POINT OF CURVE; THENCE OF THE ARC OF A CURVE TO THE RIGHT, HAVING A DELTA OF 11°57'41", A RADIUS OF 1,050.00 A DISTANCE OF 219.21 FEET TO A POINT ON THE NORTH                                                                                                                                                                                                                                                                                                                                                                                                                                                                                                                                                                                                                                                                                                                                                                                                                                                                                                                                                                                                                                                                                                                                                                                                                                                                                                                                                                                                                                                                                                                                                                                                                                                                                                                                                                | REQUIREMENTS, IF ANY, OF APPLICABLE AGENCIES INCLUDING, BUT NOT LIMITED TO, THE COLORADO DIVISION OF WILL<br>TRANSPORTATION, U.S. ANINY CORPS OF ENDINEERS AND THE U.S. FIBH AND WILLDLEF SERVICE REGARDING THE ENDA<br>PARTICULARLY AS IT RELATES TO THE LISTED SPECIES (E.G. PREBLE'S MEADOW JUMPING MOUSE).      THE SUBDRIDER'I DEVELOPER HAS FAMILIARIZED ITSELF WITH THE CURRENT AMERICANS WITH DISABILITIES ACT (ADD<br>THE SUBDRIDER'I DEVELOPER HAS FAMILIARIZED ITSELF WITH THE CURRENT AMERICANS WITH DISABILITIES ACT (ADD<br>THE SUBDRIDER'I DEVELOPER HAS FAMILIARIZED ITSELF WITH THE CURRENT AMERICANS WITH DISABILITIES ACT (ADD<br>THE SUBDRIDER'I DEVELOPER HAS FAMILIARIZED ITSELF WITH THE CURRENT AMERICANS WITH DISABILITY OF SUCH LAWS.<br>THE SUBDRIDER'I DEVELOPER HAS PAULISHED AND ASSOCIATED GRAINS AND CONSTRUCTION OF PLANS SOL COUNTY TO SUCH LAWS.<br>THE SUBDRIDER'I DEVELOPER HAS PAULISHED AND ASSOCIATED GRAINS AND CONSTRUCTION OF AND                                                                                                                                                                                                                                                                                                                                                                                                                                                                                                                                                                                                                                                                                                                                                                                                                                                                                                                                                                                                                                                                                                                                                                                                             | UIREMENTS, AND OTHER AGENCY<br>DUIFE, COLORADO DEPARTMENT<br>INGERED SPECIES ACT,<br>ULAWS AND ACCESSIBILITY<br>ELEMENTS MEET THE APPLICABLE<br>AND ASSOCIATED CONSTRUCTION<br>IES ENACTED OR PROMULGATED<br>ADA ACCESSIBILITY DURING<br>gular<br>SECTION 28, TOWNSHIP 12<br>WS:<br>AN, EL PASO COUNTY, COLO<br>INGLY, "PLS 30087," AND BEI<br>" BEING ASSUMED TO BEAR<br>OF THE 6 <sup>TH</sup> PRINCIPAL MER<br>INT ON THE NORTH LINE OF<br>POINT OF BEGINNING; THEN<br>OF 1,061.00 FEET, A DISTAN<br>ICE ON THE ARC OF A CURV<br>TANGENT; THENCE S13°10<br>OF 57°06'29", A RADIUS OF<br>THENCE S23°10'57"W A DIST<br>', A RADIUS OF 142.50 FEET<br>A DISTANCE OF 5.87 FEET;<br>THENCE ON THE ARC OF A<br>NCE OF 80.15 FEET TO A PO<br>HENCE N31°44'28"W A DIST<br>'25'43"W, HAVING A DELTA C<br>RVE TO THE LEFT WHOSE CH<br>O A POINT ON CURVE; THEN<br>SAID POINT BEING ON THE E<br>R 223014483, RECORDS OF                                                                                                                                                                                                                                                                                                                                                                                                                                                                                                                                                                                                                                                                                                                                                                                                                                                                                                                                                                                                                                                                                                                                                                                                                                                                                                                                                                                                                                                                                                                                                                                                                                                                      | throughout p<br>of<br>South, Range a<br>south, Range a<br>orado, BEING<br>ing Monumente<br>nog Monumente<br>nog Solor 2000<br>THE South Hall<br>NCE ON THE ARC<br>CE OF 395.86 FEE<br>/E TO THE RIGHT<br>NGE ON THE ARC<br>CE OF 395.86 FEE<br>/E TO THE RIGHT<br>NGE OF 204.59 I<br>A DISTANCE OF 7<br>THENCE S14°14'4<br>CURVE TO THE L<br>DINT ON CURVE;<br>ANCE OF 23.97 FE<br>OF 12°10'43", A RAI<br>ENTER BEARS<br>NCE N60°22'39"W /<br>EASTERLY BOUND<br>EL PASO COUNTY                                                                                                                                                                                                                                                                                                                                                                                                                                                                                                                                                                                                                                                                                                                                                                                                                                                                                                                                                                                                                                                                                                                                                                                                                                                                                                                                                                                                                                                                                                                                                                                                                                                                                                                                                                                                                                                                                                                                                                                                                                                                            |
| 7. N26°50'16"E A DISTANCE OF 203.39 FEET;<br>8. N78°54'36"W A DISTANCE OF 120.75 FEET;<br>9. N11°05'24"E A DISTANCE OF 36.85 FEET TO A POINT ON THE NORTH LINE OF THE SOUTH HALF OF SAID SECTION 21;<br>THENCE CONTINUING N11°05'24"E A DISTANCE OF 93.15 FEET; THENCE S78°54'36"E A DISTANCE OF 146.34 FEET TO A POINT OF CURVE; THENCE OF THE ARC OF A CURVE TO THE RIGHT, HAVING A DELTA OF 11°57'41", A RADIUS OF 1,050.00 A DISTANCE OF 219.21 FEET TO A POINT ON THE NORTH                                                                                                                                                                                                                                                                                                                                                                                                                                                                                                                                                                                                                                                                                                                                                                                                                                                                                                                                                                                                                                                                                                                                                                                                                                                                                                                                                                                                                                                                                                                                                                                                                                                                                                                                                                                                                                                                                                                                                   | Requirements, if ANY, OF APPLICABLE AGENCIES INCLUDING, BUT NOT LIMITED TO, THE COLORADO DIVISION OF MILL<br>TRANSPORTATION, U.S. AMINY CORPS OF POINTERES AND THE U.S. FIEH AND WILDLIFE SERVICE REGARDING THE ENAL<br>PARTICULARLY AS IT RELATES TO THE LISTED SPECIES (E.G. PREBLE'S MEADOW JUMPING MOUSE).<br>THE SUBMODER, DEVELOPER HAS FAMILIARIZED ITSELF WITH THE CURRENT AMERICANS WITH DISABILITIES ACT (ADA<br>THE SUBMODER). DEVELOPER HAS FAMILIARIZED ITSELF WITH THE CURRENT AMERICANS WITH DISABILITIES ACT (ADA<br>THE SUBMODER). DEVELOPER HAS FAMILIARIZED ITSELF WITH THE CURRENT AMERICANS WITH DISABILITIES ACT (ADA<br>CADA DESIGN STANDARDS AND HAS LAD OUT THE PLAT AND ASSOCIATED GRAFINENT OF JUSTICE. APPROVAL OF THIS PLAT.<br>(OCUMENTS BY LE PASO COUNTY DOES NOT ASSURE COMPLIANCE WITH THE ADA OR ANY REGULATIONS OR GUIDELIN<br>WORE NO KIT WITH DESPECT TO SUCH LAWS. IT IS THE RESPONSIBILITY OF THE DEVELOPER / HOME BUILDER TO ENSURE.<br>ONSTRUCTION OF THE PRIVATE SIDEWALKS.<br>LEGAL DESCRIPTION: GRANDVIEW RESERVE PHASE 2<br>A TRACT OF LAND BEING A PORTION SECTION 21, AND A PORTION OF THE NORTHEAST QUARTER OF<br>WEST OF THE 6 <sup>TH</sup> PRINCIPAL MERIDIAN, EL PASO COUNTY, COLORADO, BEING DESCRIBED AS FOLLO<br>BASIS OF BEARINGS:<br>THE EAST LINE OF SECTION 21, TOWNSHIP 12 SOUTH, RANGE 64 WEST OF THE 6 <sup>TH</sup> PRINCIPAL MERIDIO<br>MONIMMENTED AT THE SOUTHERST CORNER OF SECTION 21, TOWNSHIP 12 SOUTH, RANGE 64 WEST OF<br>THE NORTHERLY END BY A 3.14.7 ALUMINUM SURVEYOR'S CAP STAMPED ACCORDINGLY, "PLS 30067,<br>DISTANCE OF 5,290.17 FEET.<br>COMMENCING AT THE SOUTHEAST CORNER OF SECTION 21, TOWNSHIP 12 SOUTH, RANGE 64 WEST OF<br>COUNTY, COLORADO,<br>THENCE NO0'5226'WO NO THE EAST LINE OF SALD SECTION 21, A DISTANCE OF 2,845.09 FEET TO A POINT<br>OF LANGE OND'5226'WO NO THE EAST LINE OF SALD SECTION 21, A DISTANCE OF 2,845.09 FEET TO A POINT<br>SALD SECTION 21.7 FHENCE NOS'50'SW, MAN UNG A DELTA O'S 12'2'S', A RADIUS O'S<br>A POINT OF TANGENT; THENCE SON'55'WO SALD NORTH LINE, A DISTANCE OF 2,845.09 FEET TO A THE<br>SALD SECTION 21.7 HENCE ON THE REARS SA2'32'SO'W HAVING A DELTA O'D 72                         | UIREMENTS, AND OTHER AGENCY<br>DUIFE, COLORADO DEPARTMENT<br>INGERED SPECIES ACT,<br>AND ASSOCIATED CONSTRUCTION<br>IES ENACTED OR PROMULGATED<br>ADA ACCESSIBILITY DURING<br>gular<br>SECTION 28, TOWNSHIP 12<br>WS:<br>AN, EL PASO COUNTY, COLO<br>INGLY, "PLS 30087," AND BEI<br>" BEING ASSUMED TO BEAR<br>OF THE 6 <sup>TH</sup> PRINCIPAL MER<br>INT ON THE NORTH LINE OF<br>POINT OF BEGINNING; THEN<br>OF 1,061.00 FEET, A DISTAN<br>ICE ON THE ARC OF A CURV<br>TANGENT; THENCE S13°10<br>OF 57°06'29", A RADIUS OF<br>THENCE S23°10'57"W A DIST<br>", A RADIUS OF 142.50 FEET<br>A DISTANCE OF 5.87 FEET;<br>THENCE ON THE ARC OF A<br>NCE OF 80.15 FEET TO A PO<br>HENCE N31°44'28"W A DIST<br>(25'43"W, HAVING A DELTA C<br>RVE TO THE LEFT WHOSE CI<br>O A POINT ON CURVE; THEN<br>SAID POINT BEING ON THE E<br>R 223014483, RECORDS OF<br>Beginning<br>ON.<br>ET, A DISTANCE OF 529.48 F                                                                                                                                                                                                                                                                                                                                                                                                                                                                                                                                                                                                                                                                                                                                                                                                                                                                                                                                                                                                                                                                                                                                                                                                                                                                                                                                                                                                                                                                                                                                                                                                                                                                               | throughout p<br>of<br>SOUTH, RANGE (<br>SOUTH, RANGE (<br>ORADO, BEING<br>ING MONUMENTE<br>NO0°52'26"W, A<br>IDIAN, EL PASO<br>THE SOUTH HALL<br>NCE ON THE ARC<br>CE OF 395.86 FEE<br>/E TO THE RIGHT<br>V46"E A DISTANCE<br>839.00 FEET, A<br>FANCE OF 204.59 I<br>A DISTANCE OF 7<br>THENCE S14°14'4<br>CURVE TO THE L<br>DINT ON CURVE;<br>ANCE OF 23.97 FE<br>OF 12°10'43", A RAI<br>ENTER BEARS<br>NCE N60°22'39"W /<br>EASTERLY BOUND<br>EL PASO COUNTY                                                                                                                                                                                                                                                                                                                                                                                                                                                                                                                                                                                                                                                                                                                                                                                                                                                                                                                                                                                                                                                                                                                                                                                                                                                                                                                                                                                                                                                                                                                                                                                                                                                                                                                                                                                                                                                                                                                                                                                                                                                                                            |
| THENCE CONTINUING N11°05'24"E A DISTANCE OF 93.15 FEET; THENCE S78°54'36"E A DISTANCE OF 146.34 FEET TO A POINT OF CURVE; THENCE O<br>THE ARC OF A CURVE TO THE RIGHT, HAVING A DELTA OF 11°57'41", A RADIUS OF 1,050.00 A DISTANCE OF 219.21 FEET TO A POINT ON THE NORTH                                                                                                                                                                                                                                                                                                                                                                                                                                                                                                                                                                                                                                                                                                                                                                                                                                                                                                                                                                                                                                                                                                                                                                                                                                                                                                                                                                                                                                                                                                                                                                                                                                                                                                                                                                                                                                                                                                                                                                                                                                                                                                                                                         | REQUIREMENTS, IF, ANY, OF APPLICABLE AGENCIES INCLUDING, BUT NOT LIMITED TO, THE COLORADO DIVISION OF WILL     TRANSPORTATION, U.S. ARIVY CORPS OF ENDINEERS AND THE U.S. RISH AND WILDLIFE SERVICE REGARDING THE EMA     PARTICULARLY SET RELATES TO THE LISTED SPECIES (E.G. PREBLE'S MEADOW JUMPING MOUSE).     THE SUBJECT OF THE LISTED SPECIES (E.G. PREBLE'S MEADOW JUMPING MOUSE).     THE SUBJECT OF THE LISTED SPECIES (E.G. PREBLE'S MEADOW JUMPING MOUSE).     THE SUBJECT OF THE SUBJECT OF THE DEVELOPER HAS FAMILIARIZED ITSELF WITH THE CURRENT AMERICANS WITH DISABILITIES ACT (AD     STANDARDS AND HAS LAD OUT THE PLAT AND ASSOCIATED GRADING AND CONSTRUCTON PLANS SO THAT ALL SITE E     ADA DESING STANDARDS AS PUBLISHED BY THE UNITED STATES DEPARTMENT OF JUSICE. APROVAL OF THE ALL SITE     ADA DESING STANDARDS AS PUBLISHED BY THE INTE DEPARTMENT OF JUSICE. APROVAL OF THE ALL SITE     ADA DESING STANDARDS AS PUBLISHED BY THE INTE OF THE DEVELOPER 1 ANDER     MONSTRUCTION OF THE PRIVATE SIDEWALKS.     THE SEPONSIBILITY OF THE DEVELOPER 1 ANDE     SIZE, NOLEG, ULG'R                                                                                                         | UIREMENTS, AND OTHER AGENCY<br>DUIFE, COLORADO DEPARTMENT<br>INGERED SPECIES ACT,<br>(1) LAWS AND ACCESSIBILITY<br>ELEMENTS MEET THE APPLICABLE<br>AND ASSOCIATED CONSTRUCTION<br>IES ENACTED OR PROMULGATED<br>ADA ACCESSIBILITY DURING<br>Gular<br>(1)<br>(1)<br>(2)<br>(2)<br>(2)<br>(2)<br>(2)<br>(2)<br>(2)<br>(2)<br>(2)<br>(2                                                                                                                                                                                                                                                                                                                                                                                                                                                                                                                                                                                                                                                                                                                                                                                                                                                                                                                                                                                                                                                                                                                                                                                                                                                                                                                                                                                                                                                                                                                                                                                                                                                                                                                                                                                                                                                                                                                                                                                                                                                                                                                                                                                                                                                 | THE SOUTH, RANGE 6<br>ORADO, BEING<br>ING MONUMENTE<br>NO0°52'26"W, A<br>IDIAN, EL PASO<br>THE SOUTH HALL<br>NCE ON THE ARC<br>CE OF 395.86 FEE<br>/E TO THE RIGHT<br>V46"E A DISTANCE<br>839.00 FEET, A<br>FANCE OF 204.59 F<br>A DISTANCE OF 7<br>THENCE S14°14'4<br>CURVE TO THE RIGHT<br>V46"E A DISTANCE<br>839.00 FEET, A<br>TANCE OF 23.97 FE<br>OF 12°10'43", A RAI<br>ENTER BEARS<br>NCE N60°22'39"W A<br>ENTER BEARS<br>NCE N60°22'30"W A<br>ENTER BEARS<br>NCE N60°20'30"W A<br>ENTER BEARS<br>NCE N60'                                                                                                                                                                |
| THE ARC OF A CURVE TO THE RIGHT, HAVING A DELTA OF 11°57'41", A RADIUS OF 1,050.00 A DISTANCE OF 219.21 FEET TO A POINT ON THE NORTH                                                                                                                                                                                                                                                                                                                                                                                                                                                                                                                                                                                                                                                                                                                                                                                                                                                                                                                                                                                                                                                                                                                                                                                                                                                                                                                                                                                                                                                                                                                                                                                                                                                                                                                                                                                                                                                                                                                                                                                                                                                                                                                                                                                                                                                                                               | Percentage of the second seco                                                                                                | UIREMENTS, AND OTHER AGENCY<br>DUIFE, COLORADO DEPARTMENT (<br>INGERED SPECIES ACT,<br>() LAWS AND ACCESSIBILITY<br>ELEMENTS MEET THE APPLIGABLE<br>AND ASSOCIATED CONSTRUCTION<br>IES ENACTED OR PROMULGATED<br>ADA ACCESSIBILITY DURING<br>gular<br>() () () () () () () () () () () () () (                                                                                                                                                                                                                                                                                                                                                                                                                                                                                                                                                                                                                                                                                                                                                                                                                                                                                                                                                                                                                                                                                                                                                                                                                                                                                                                                                                                                                                                                                                                                                                                                                                                                                                                                                                                                                                                                                                                                                                                                                                                                                                                                                                                                                                                                                       | THE SOUTH, RANGE ORADO, BEING<br>NORADO, BEING<br>NG MONUMENTE<br>NOO°52'26"W, A<br>IDIAN, EL PASO<br>THE SOUTH HALL<br>NCE ON THE ARC<br>CE OF 395.86 FEE<br>/E TO THE RIGHT<br>V46"E A DISTANCE<br>839.00 FEET, A<br>TANCE OF 204.59<br>A DISTANCE OF 7<br>THENCE S14°14'4<br>CURVE TO THE L<br>DINT ON CURVE;<br>ANCE OF 23.97 FE<br>DF 12°10'43", A RAI<br>ENTER BEARS<br>NCE N60°22'39"W /<br>EASTERLY BOUND<br>EL PASO COUNTY<br>EET TO A POINT OF<br>EET TO A POINT OF<br>Sparkland, whic                                                                                                                                                                                                                                                                                                                                                                                                                                                                                                                                                                                                                                                                                                                                                                                                                                                                                                                                                                                                                                                                                                                                                                                                                                                                                                                                                                                                                                                                                                                                                                                                                                                                                                                                                                                                                                                                                                                                                                                                                                                          |
|                                                                                                                                                                                                                                                                                                                                                                                                                                                                                                                                                                                                                                                                                                                                                                                                                                                                                                                                                                                                                                                                                                                                                                                                                                                                                                                                                                                                                                                                                                                                                                                                                                                                                                                                                                                                                                                                                                                                                                                                                                                                                                                                                                                                                                                                                                                                                                                                                                    | TREQUEREMENTS, IF, ANY, OF APPLICABLE AGENCIES INCLUDING, BUT NOT LIMITED TO, THE COLORADD DIVISION OF WILL TRANSPORTATION, U.S. ARWY CORPS OF ENDINEERS AND THE U.S. FISH AND WILDLEY SERVICE REGARDING THE ENDA PARTICULARLY SA IT RELATES TO THE LISTED SPECIES (E.G. PREBLE'S MEADOW JUMPING MOUSE).  PARTICULARLY SA IT RELATES TO THE LISTED SPECIES (E.G. PREBLE'S MEADOW JUMPING MOUSE).  THE SUBDIVIES / DEVELOPER HAS FAMILIARIZED ITSELF WITH THE CURRENT AMERICANS WITH DISABILITIES ACT (ADD ADD ADD ADD ADD ADD ADD ADD ADD ADD                                                                                                                                                                                                                                                                                                                                                                                                                                                                                                                                                                                                                                                                                                                                                                                                                                                                                                                                                                                                                                                                                                                                                                                                                                                                                                                                                                                                                                                                                                                                                                                                                                                                                | UREMENTS, AND OTHER AGENCY<br>DUIFE, COLORADO DEPARTMENT<br>(NGERED SPECIES ACT,<br>(N) LAWS AND ACCESSIBILITY<br>ELEMENTS MEET THE APPLICABLE<br>AND ASSOCIATED CONSTRUCTION<br>IES ENACTED OR PROMULGATED<br>ADA ACCESSIBILITY DURING<br>(gular<br>()<br>()<br>()<br>()<br>()<br>()<br>()<br>()<br>()<br>()<br>()<br>()<br>()                                                                                                                                                                                                                                                                                                                                                                                                                                                                                                                                                                                                                                                                                                                                                                                                                                                                                                                                                                                                                                                                                                                                                                                                                                                                                                                                                                                                                                                                                                                                                                                                                                                                                                                                                                                                                                                                                                                                                                                                                                                                                                                                                                                                                                                      | CRADO, BEING<br>NORADO, BEING<br>NORADO, BEING<br>NG MONUMENTE<br>NO0°52'26"W, A<br>IDIAN, EL PASO<br>THE SOUTH HALL<br>NCE ON THE ARC<br>CE OF 395.86 FEE<br>/E TO THE RIGHT<br>V46"E A DISTANCE<br>839.00 FEET, A<br>FANCE OF 204.59 I<br>A DISTANCE OF 7<br>THENCE S14°14'4<br>CURVE TO THE RIGHT<br>V46"E A DISTANCE<br>839.00 FEET, A<br>FANCE OF 23.97 FE<br>OF 12°10'43", A RAI<br>ENTER BEARS<br>NCE N60°22'39"W /<br>ANCE OF 23.97 FE<br>OF 12°10'43", A RAI<br>ENTER BEARS<br>NCE N60°22'39"W /<br>ENTER BEARS<br>NCE N60°22'39"W /                                                                                                                                                                                                                                                                                                                                                                                                                                                                                                                                                                                                                                                                                                                                                                                                                                                 |