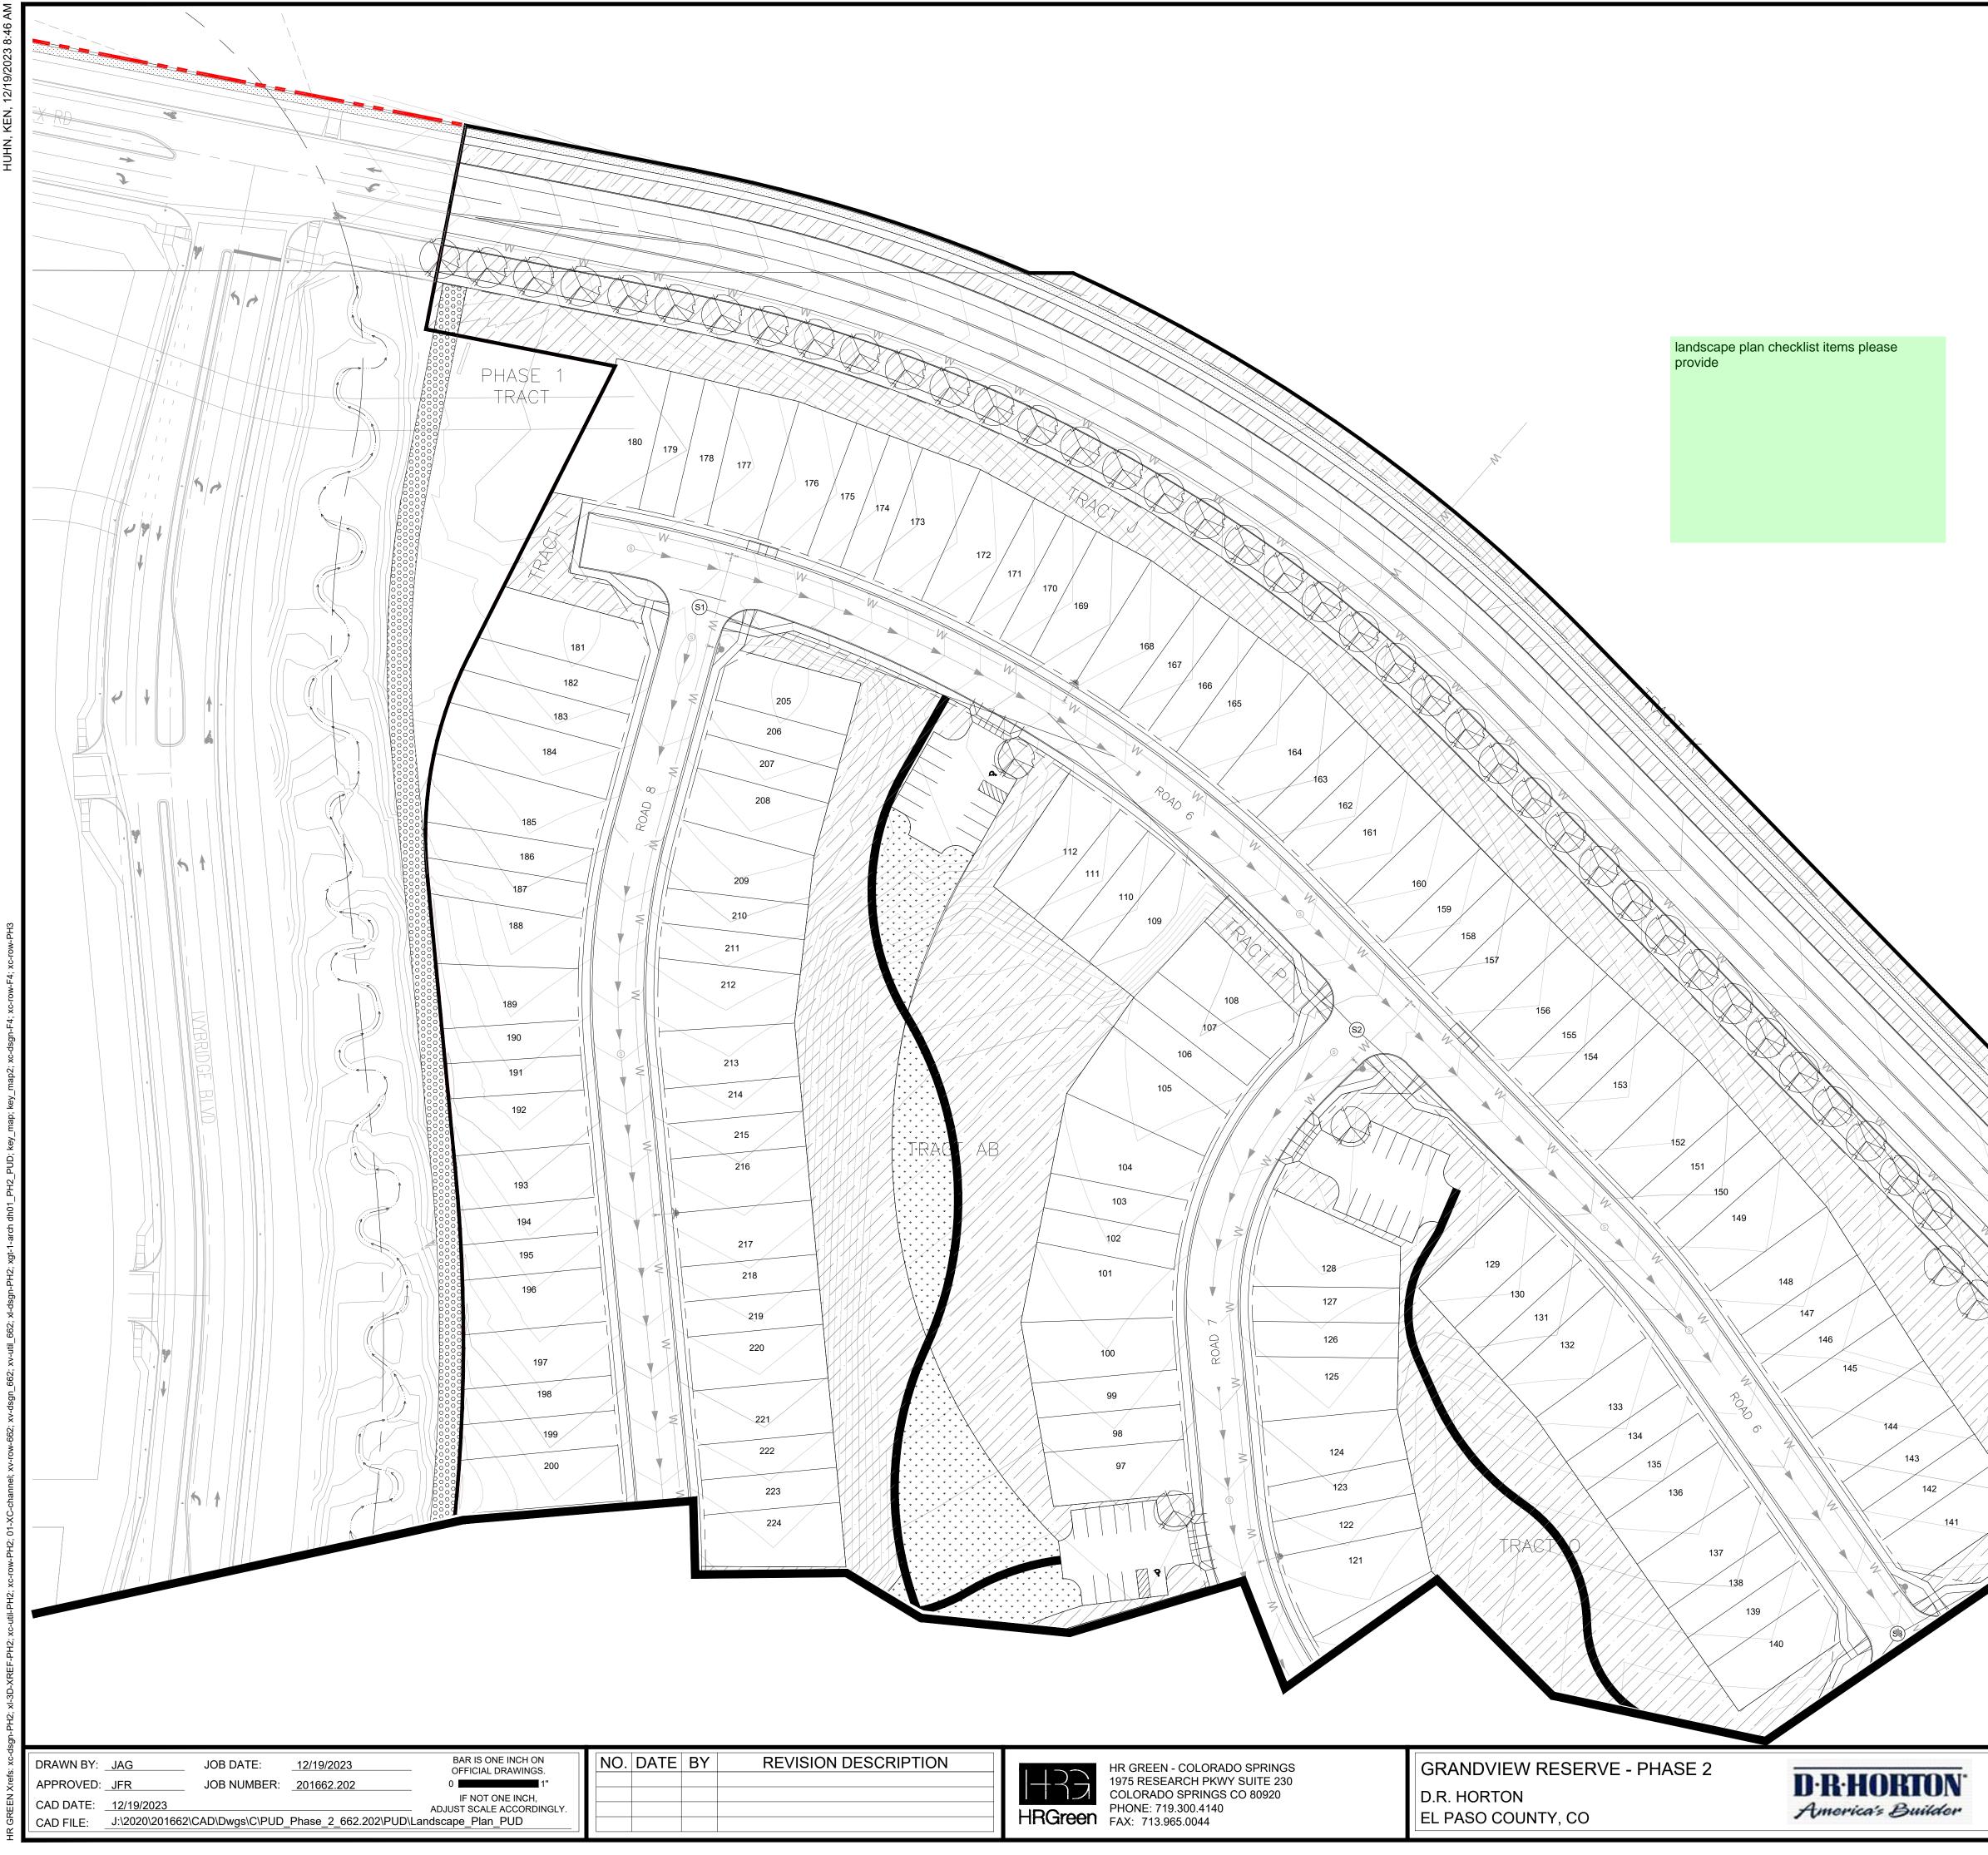

| CRUSHED ROCK<br>COMPACTED FOR MAINTENANCE<br>ACCESS ROADS. WEED BARRIER<br>INSTALLED IN ALL AREAS. INSTALL PER<br>SUPPLIER'S SPECIFICATIONS.               |
|                                                                                                                             | SHREDDED MULCH<br>SHREDDED HARDWOOD MULCH.<br>WESTERN CEDAR OR GORILLA HAIR<br>MULCH IS RECOMMENDED. INSTALL PER<br>SUPPLIER'S SPECIFICATIONS.             |
|                                                                                                                             | EXISTING LANDSCAPE<br>AREAS TO REMAIN AND ARE TO<br>PRESERVED. IF AREAS ARE DISTURBED<br>THEY SHALL BE RE-VEGETATED BACK<br>TO ORIGINAL CONDITION.         |







SHEET L.03



PRELIMINARY LANDSCAPE PLAN (OVERALL)





## GROUND COVER LEGEND

| YMBOL                                                                                                                       | DESCRIPTION                                                                                                                                                 |
|-----------------------------------------------------------------------------------------------------------------------------|-------------------------------------------------------------------------------------------------------------------------------------------------------------|
| +     +     +     +       +     +     +     +       +     +     +     +       +     +     +     +       +     +     +     + | SOD TURF<br>IRRIGATED KENTUCKY BLUEGRASS SOD.<br>CONTACT LOCAL SUPPLIER