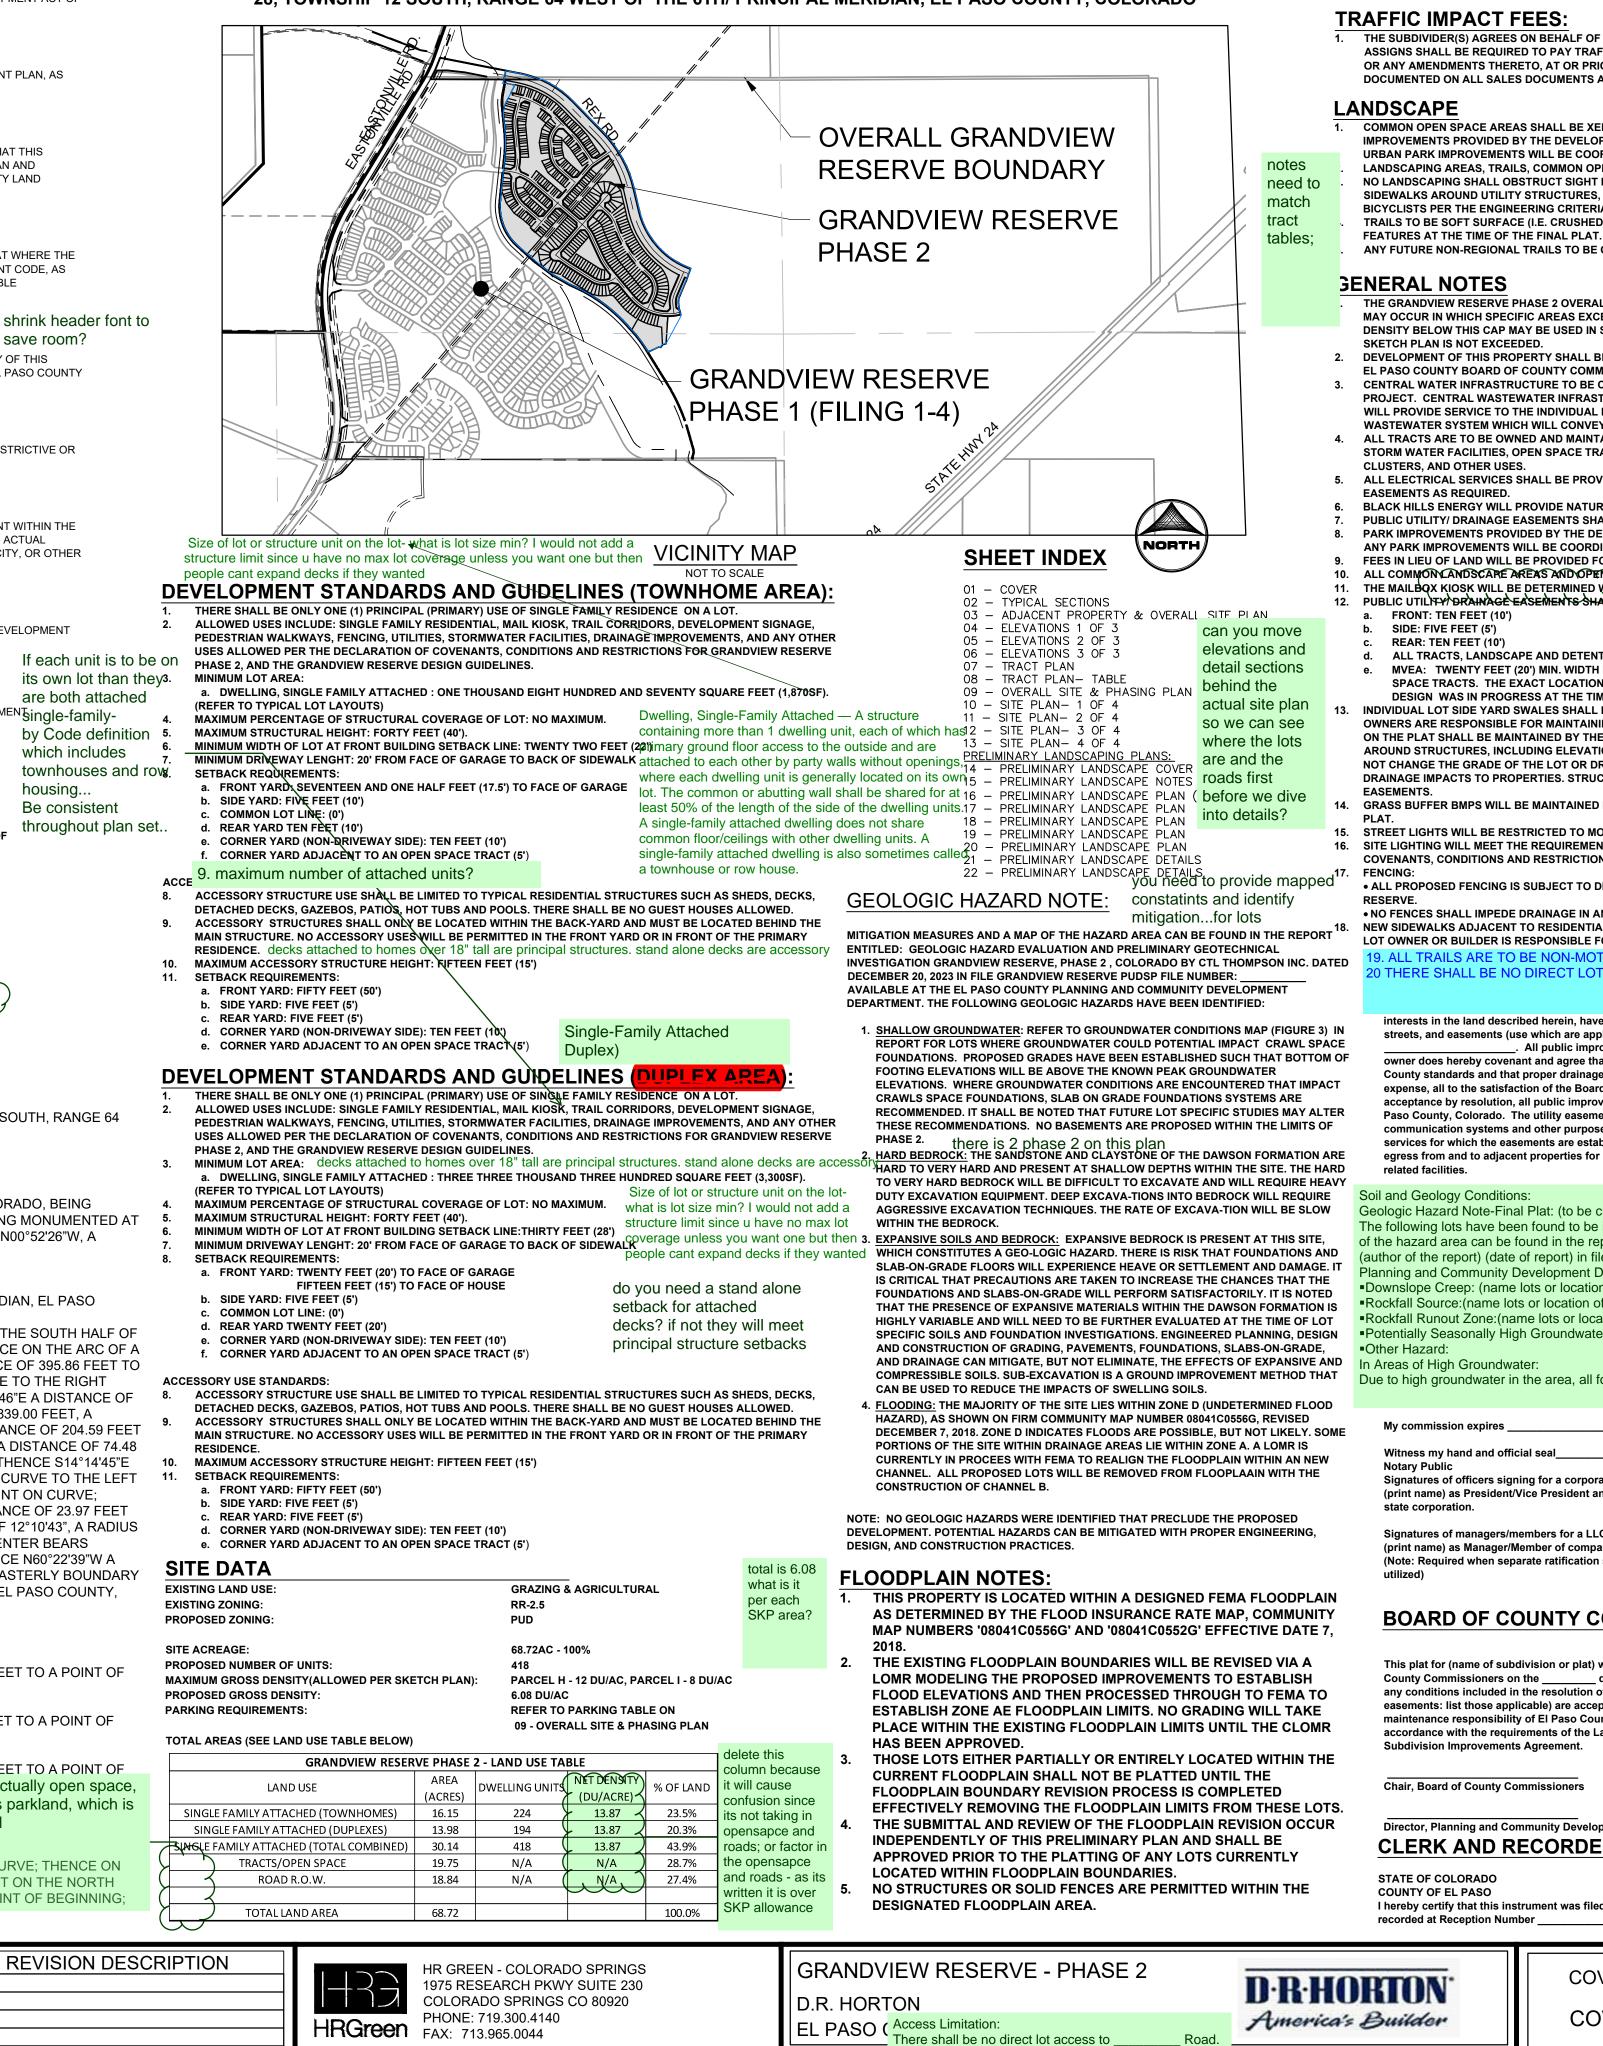

0 1"                                     |   |     |      |    |   |
|           |                |                              | 201002                 | IF NOT ONE INCH,                         |   |     |      |    |   |
| CAD DATE: | 12/21/2023     |                              |                        | ADJUST SCALE ACCORDINGLY.                |   |     |      |    |   |
| CAD FILE: | J:\2020\201662 | <pre>!\CAD\Dwgs\C\PUD_</pre> | _Phase_2_662.202\PUD\C | Cover_PUD                                |   |     |      |    | Γ |

# **GRANDVIEW RESERVE PHASE 2** PUD DEVELOPMENT PLAN & PRELIMINARY PLAN

A TRACT OF LAND BEING A PORTION SECTION 21, AND A PORTION OF THE NORTHEAST QUARTER OF SECTION 28, TOWNSHIP 12 SOUTH, RANGE 64 WEST OF THE 6TH/ PRINCIPAL MERIDIAN, EL PASO COUNTY, COLORADO



### PUBLIC STREETS

ALL STREETS SHALL BE NAMED AND CONSTRUCTED TO EL PASO COUNTY STANDARDS, DEDICATED TO EL PASO COUNTY FOR AND UPON ACCEPTANCE BY EL PASO COUNTY, SHALL BE MAINTAINED BY EL PASO COUNTY DEPARTMENT OF PUBLIC WORKS EXCEPT FOR LANDSCAPE AREAS WHICH SHALL BE MAINTAINED BY GRANDVIEW RESERVE METROPOLITAN DISTRICT OR HOME OWNERS ASSOCIATION

ALL LANDSCAPING WITHIN THE PUBLIC RIGHTS-OF-WAY WILL BE MAINTAINED BY THE GRANDVIEW RESERVE METROPOLITAN DISTRICT VIA DEVELOPMENT AGREEMENT, LICENSE AGREEMENT OR INTER-GOVERNMENT AGREEMENT REX ROAD AS ILLUSTRATED ON THE DRAWINGS WILL BE A PUBLIC STREET DESIGNED AND CONSTRUCTED TO EL PASO COUNTY STANDARDS, DEDICATED TO EL PASO COUNTY FOR AND UPON ACCEPTANCE BY EL PASO COUNTY, AND SHALL BE MAINTAINED BY EL PASO COUNTY DEPARTMENT OF TRANSPORTATI