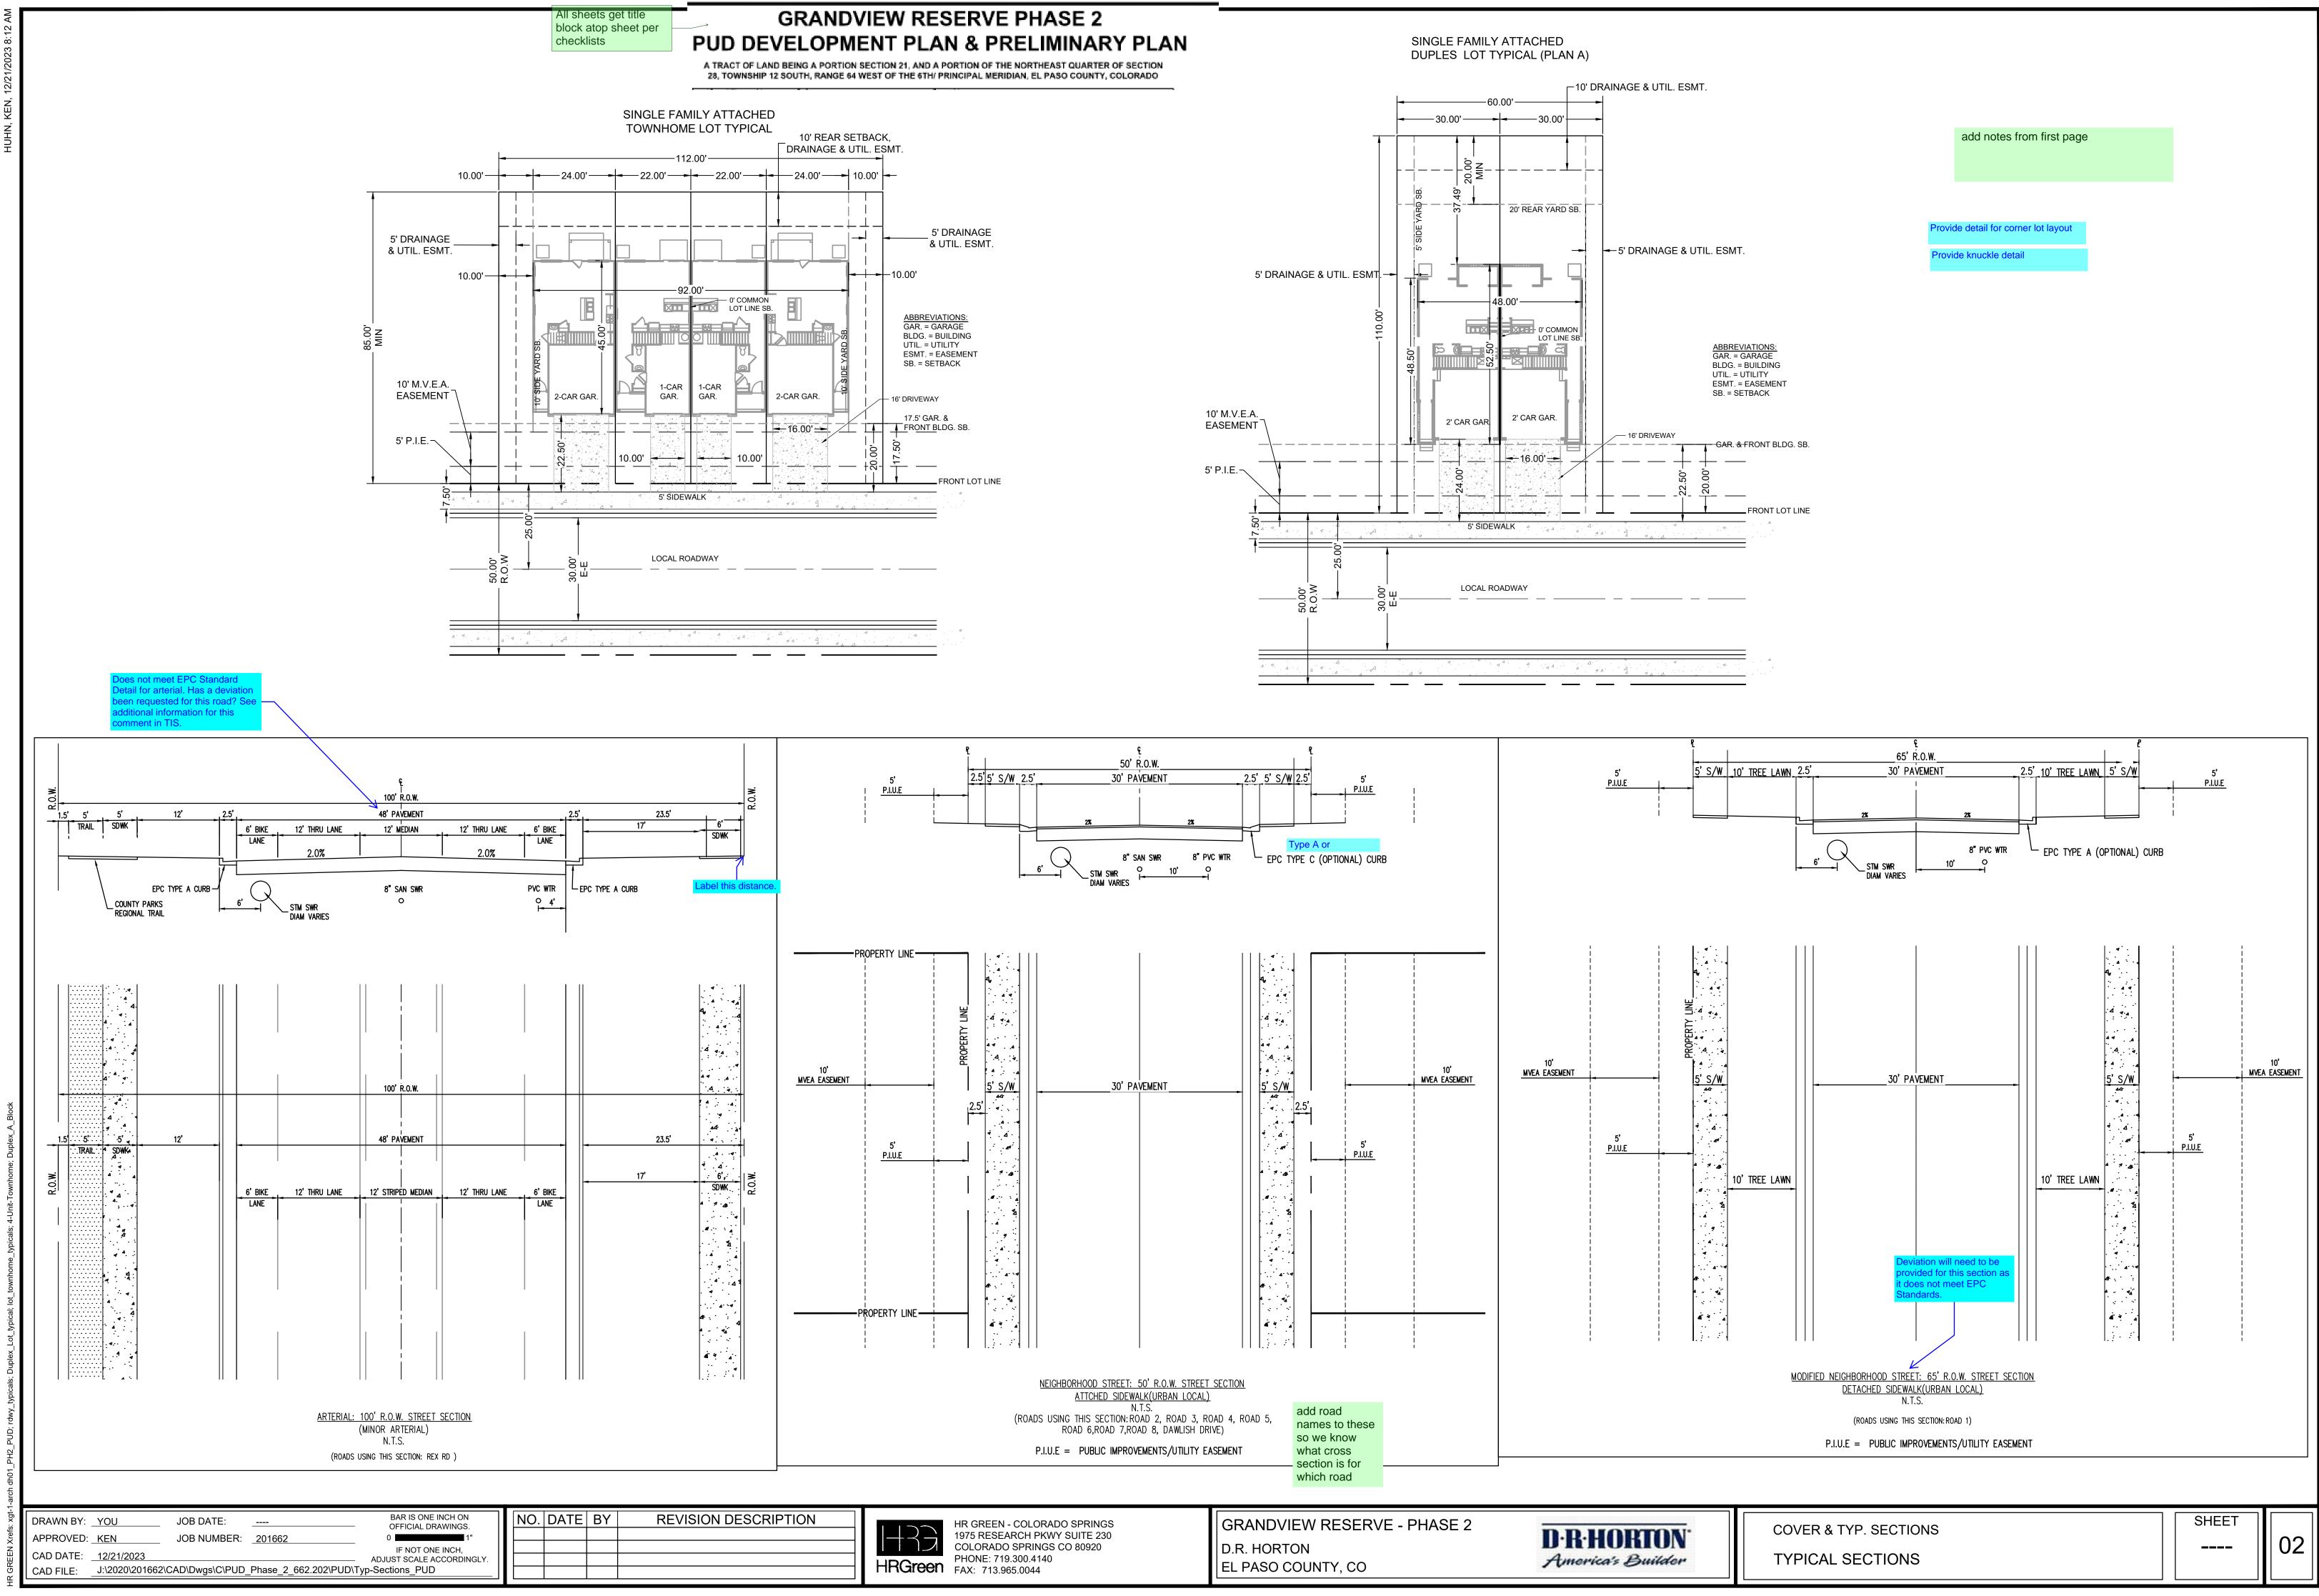

--------------------------------------------------------------------------------------------------------------------------------------------------------------------------------------------------------------------------------------------------------------------------------------------------------------------------------------------------------|-------------|-------|--|
| Natural Features Report; (other; modify based upon specific reports)                                                                                                                                                                                                                                                                                                                                    | SHEET<br>CV | 01    |  |

COVER







| ESCRIPTION |  |
|------------|--|
|            |  |
|            |  |
|            |  |











#### this is not openspace - nor park if there are structures roads etc

| (      | GRAND        | IEW RESER | VE PHASE 2-    | - TRACT USE    | AND AREA TAB     | LE              |             |              |                |
|--------|--------------|-----------|----------------|----------------|------------------|-----------------|-------------|--------------|----------------|
| CREAGE | PUBLIC       | PUBLIC    | PUBLIC         | PEDESTRIAN     |                  | DADK            |             |              |                |
| (AC)   | IMPROVEMENTS | UTILITIES | DRAINAGE       | ACCESS         | LANDSCAPING      | PARK            | SIGNAGE     | MAINTENANCE  | OWNERSHIP      |