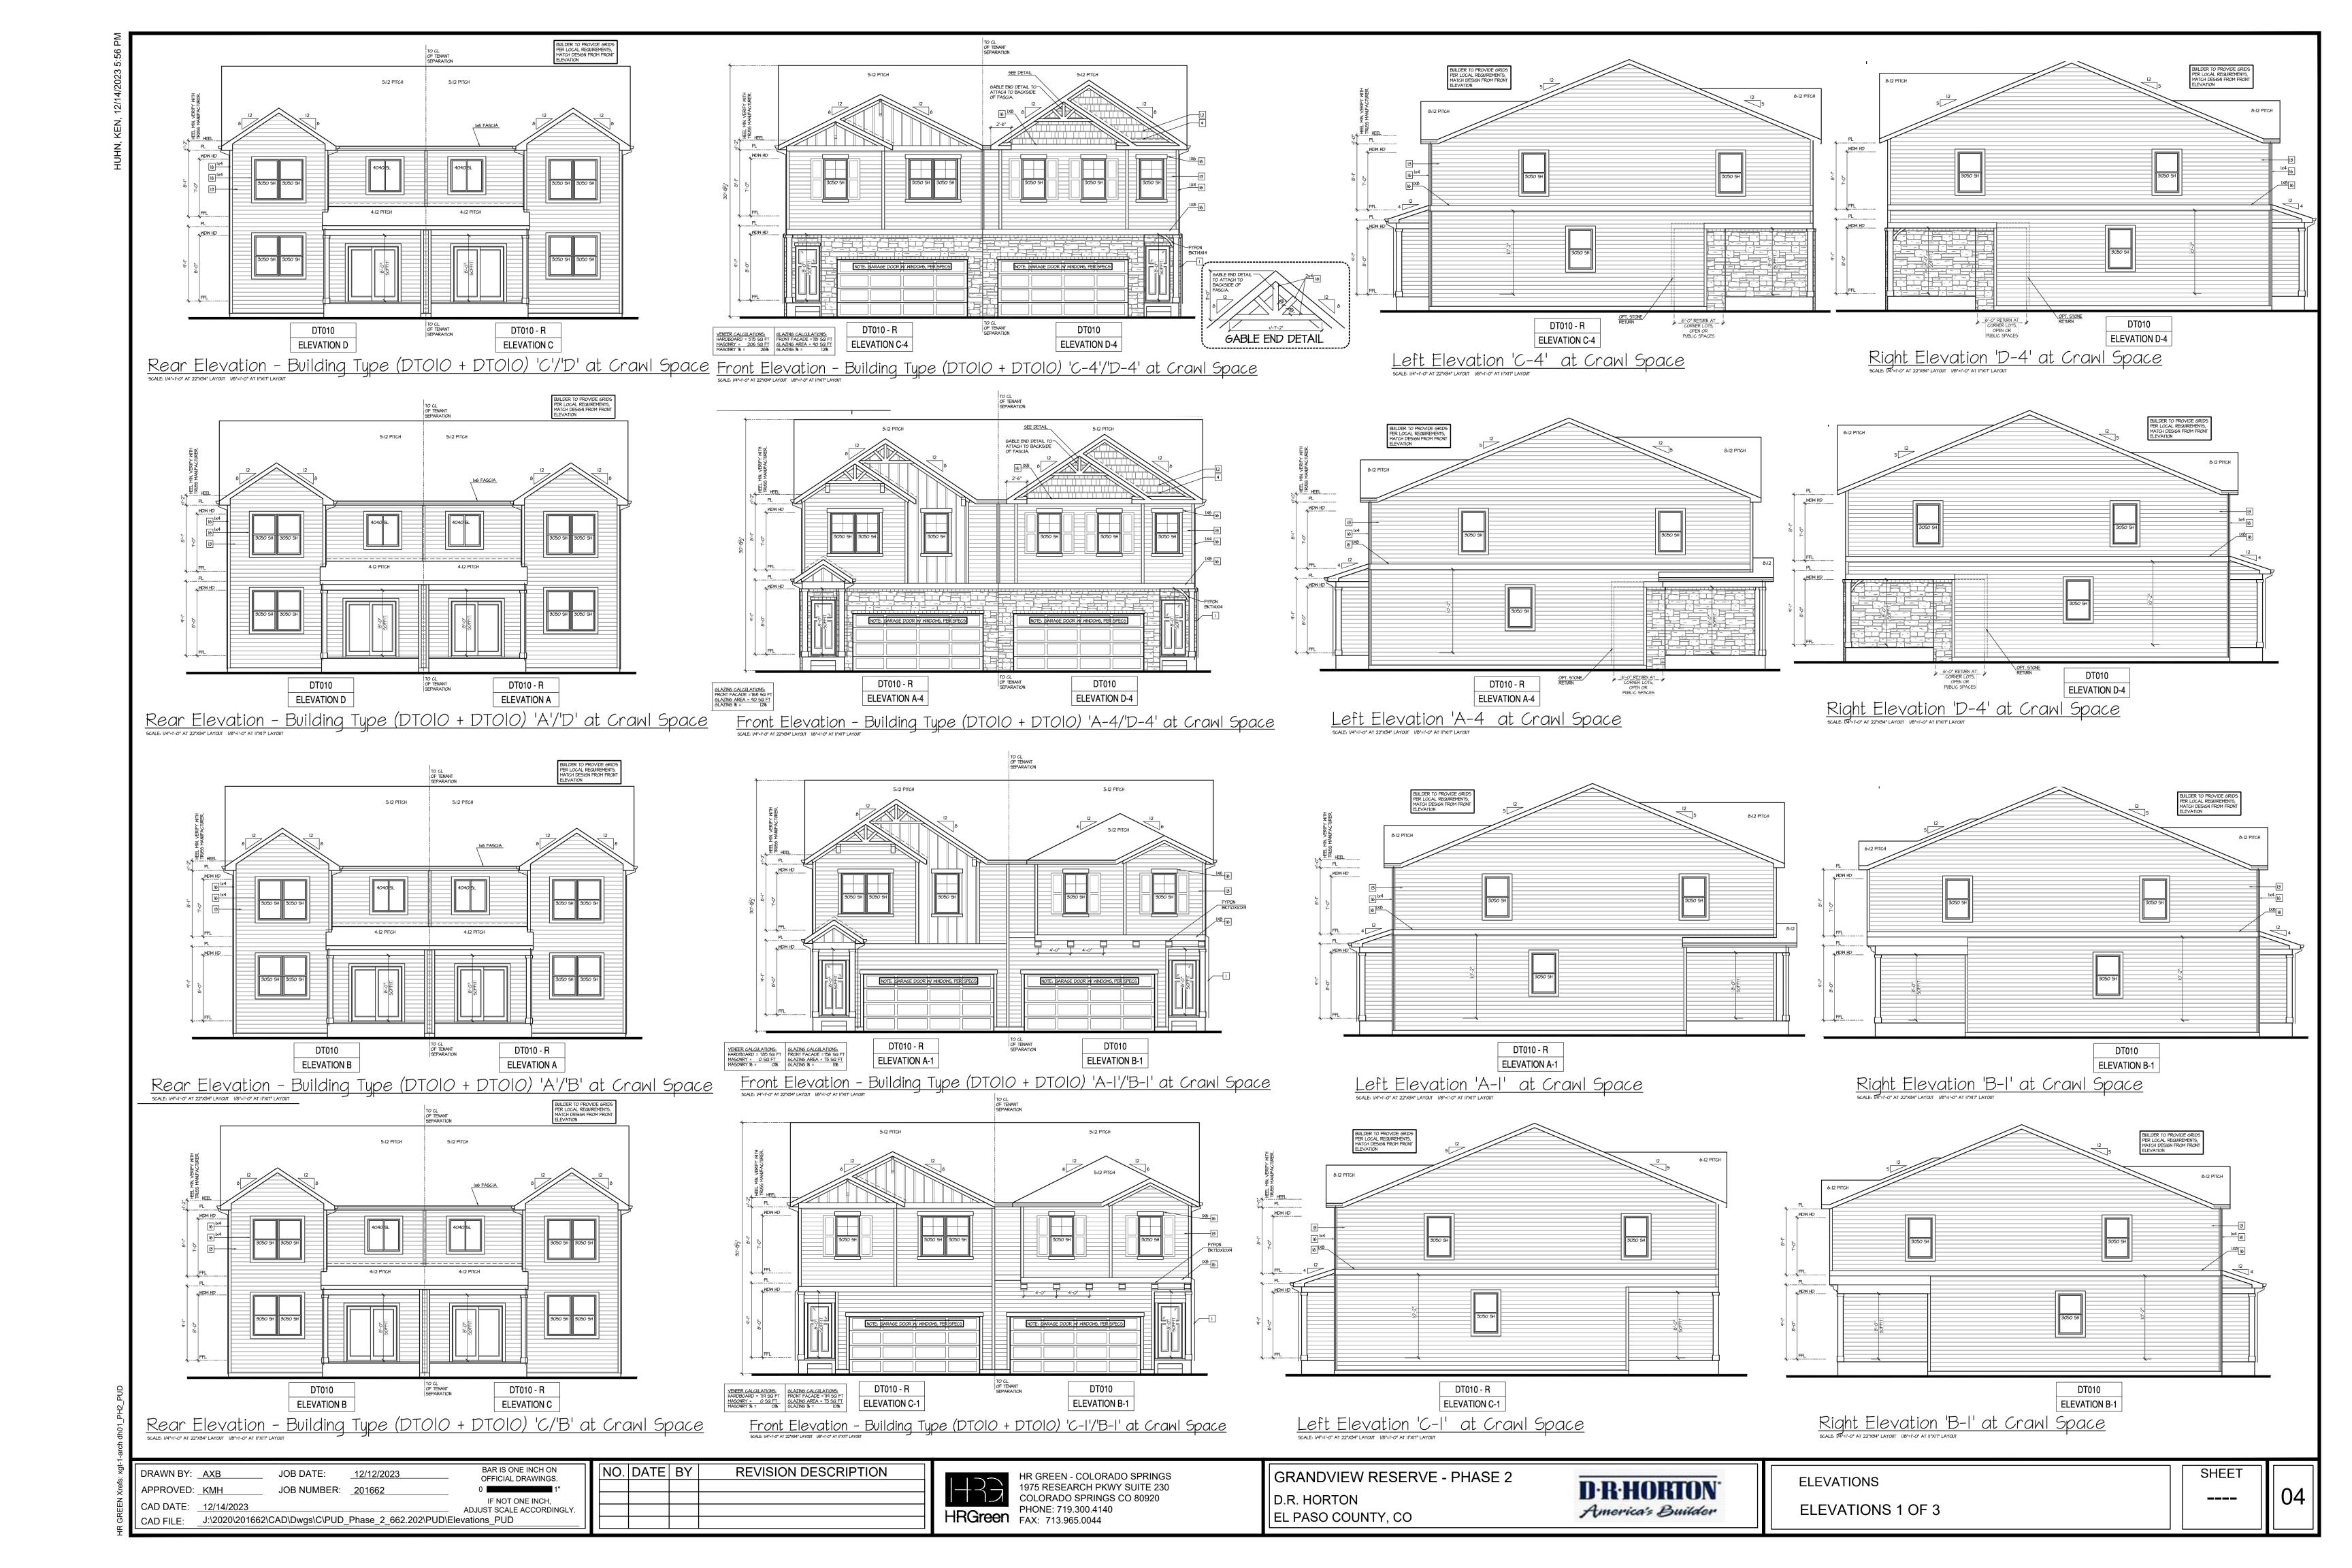

-------------------------------------------------------------------------------------------------------------------------------------------------------------------------------------------------------------------------------------------------------|-------------|-------|--|
| Natural Features Report; (other; modify based upon specific reports)                                                                                                                                                                                                                                                                                                                                    | SHEET<br>CV | 01    |  |

COVER







| ESCRIPTION |  |
|------------|--|
|            |  |
|            |  |
|            |  |











#### this is not openspace - nor park if there are structures roads etc

| (      | GRAND        | IEW RESER | VE PHASE 2-    | - TRACT USE    | AND AREA TAB     | LE              |             |              |                |
|--------|--------------|-----------|----------------|----------------|------------------|-----------------|-------------|--------------|----------------|
| CREAGE | PUBLIC       | PUBLIC    | PUBLIC         | PEDESTRIAN     |                  | DADK            |             |              |                |
| (AC)   | IMPROVEMENTS | UTILITIES | DRAINAGE       | ACCESS         | LANDSCAPING      | PARK            | SIGNAGE     | MAINTENANCE  | OWNERSHIP      |
| 2.49   | Lun V        | X         | Х              | Х              | Х                |