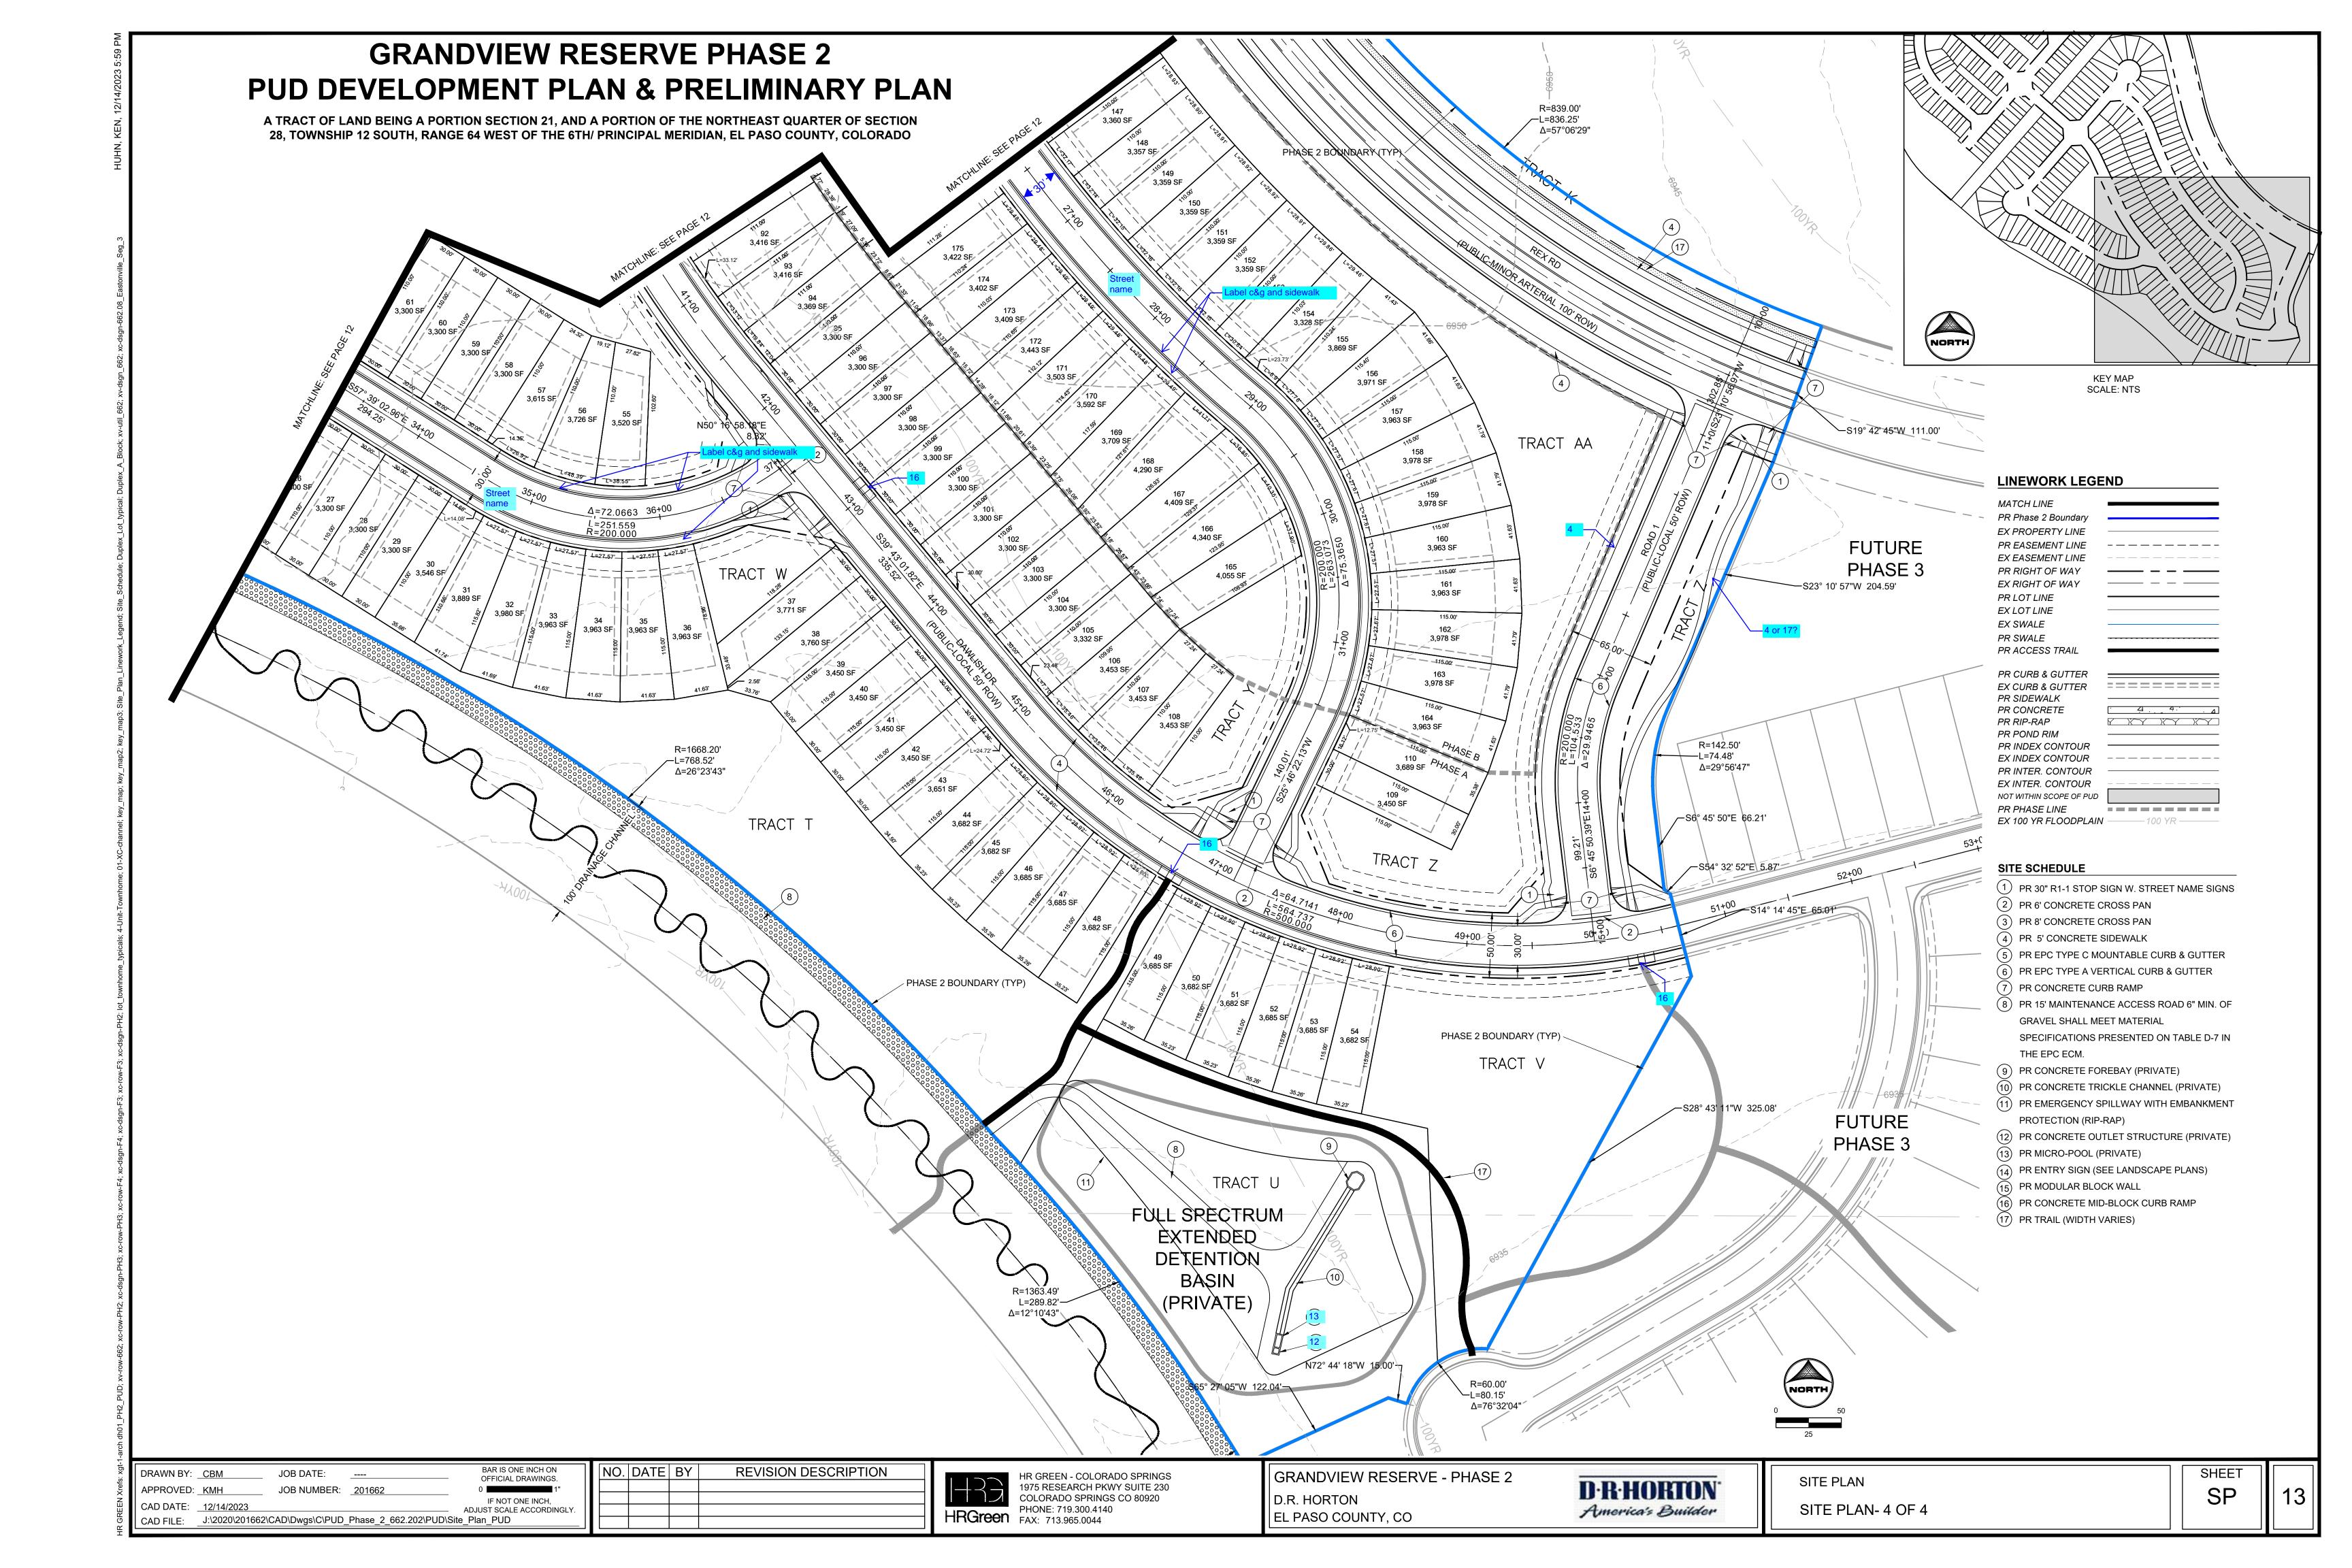

|                                 |
|                                |                                 |
|                                |                                 |
|                                |                                 |
|                                | P NORTH                         |
|                                | × N2 0 150                      |
|                                |                                 |
|                                | 75 update scale- 1 inch equals? |
|                                |                                 |
|                                | SHEET                           |
|                                |                                 |



SITE PLAN parking data OVERALL SITE & PHASING PLAN SHEET SP









## GENERAL LANDSCAPE PLAN NOTES:

- 1. LANDSCAPE IMPROVEMENTS AND MAINTENANCE SHALL BE THE RESPONSIBILITY OF THE METRO DISTRICT OR HOA (HOME OWNERS ASSOCIATION). ALL INTERNAL LANDSCAPE AND OPEN SPACE SHALL BE OWNED AND MAINTAINED BY THE METRO DISTRICT OR HOA (HOME OWNERS ASSOCIATION) AFTER INSTALLATION.
- 2. LANDSCAPE CONTRACTOR SHALL PROVIDE ALL LABOR, MATERIALS AND SERVICES NECESSARY TO FURNISH AND INSTALL LANDSCAPE ELEMENTS AND PLANTINGS AS SPECIFIED HEREIN AND AS SHOWN ON THESE PLANS.
- 3. NO MATERIAL SUBSTITUTIONS SHALL BE MADE WITHOUT LANDSCAPE ARCHITECT'S APPROVAL. ALTERNATE MATERIALS OF SIMILAR SIZE AND CHARACTER MAY BE CONSIDERED IF SPECIFIED PLANT MATERIALS CANNOT BE OBTAINED. OWNER'S REPRESENTATIVE RESERVES THE RIGHT TO REVISE PLANT LIST AS DEEMED NECESSARY.
- 4. ALL PLANT LOC