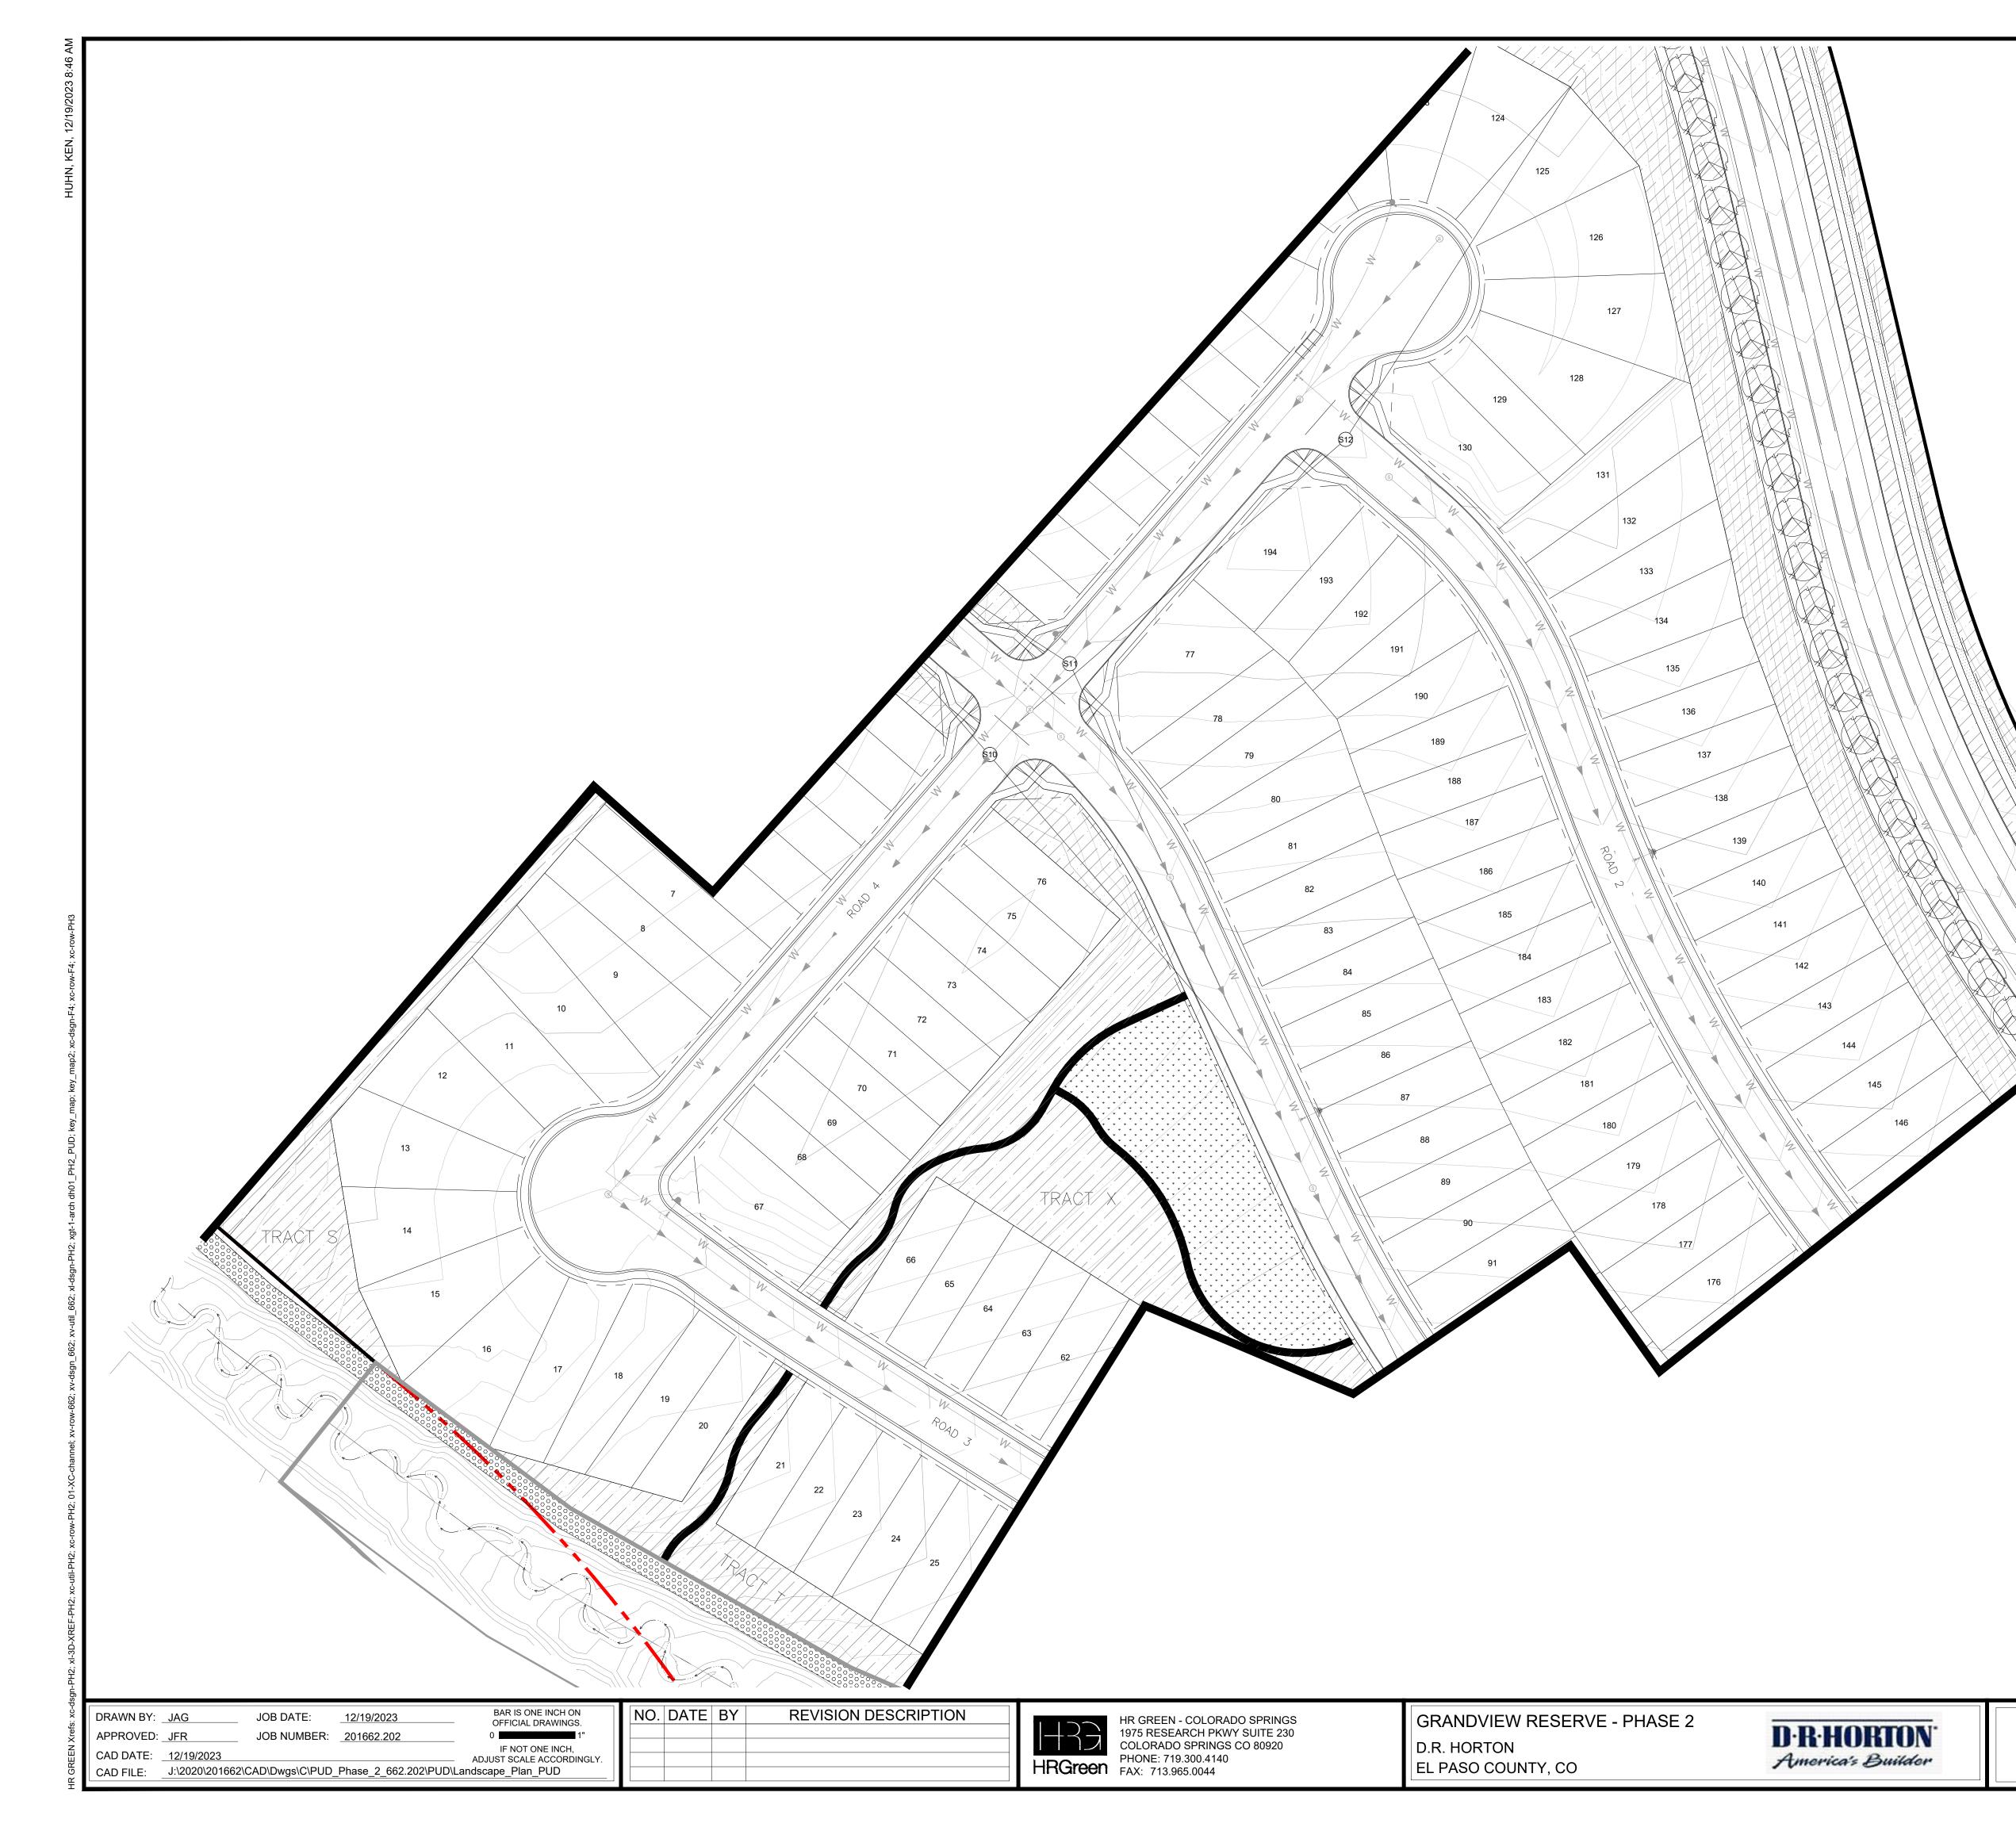

R<br>INSTALLED IN ALL AREAS. INSTALL PER<br>SUPPLIER'S SPECIFICATIONS.                |  |  |
|                                                                                                                                                             | SHREDDED MULCH<br>SHREDDED HARDWOOD MULCH.<br>WESTERN CEDAR OR GORILLA HAIR<br>MULCH IS RECOMMENDED. INSTALL PER<br>SUPPLIER'S SPECIFICATIONS.              |  |  |
|                                                                                                                                                             | EXISTING LANDSCAPE<br>AREAS TO REMAIN AND ARE TO<br>PRESERVED. IF AREAS ARE DISTURBED,<br>THEY SHALL BE RE-VEGETATED BACK<br>TO ORIGINAL CONDITION.         |  |  |





LANDSCAPE PRELIMINARY LANDSCAPE PLAN SHEET L.05

18





## **GROUND COVER LEGEND**

| SYMBOL                                                                                                                                                                                                                                  | DESCRIPTION                                                                                                                                                                             |  |
|-----------------------------------------------------------------------------------------------------------------------------------------------------------------------------------------------------------------------------------------|------------------------------------------------------------------------------------------------------------