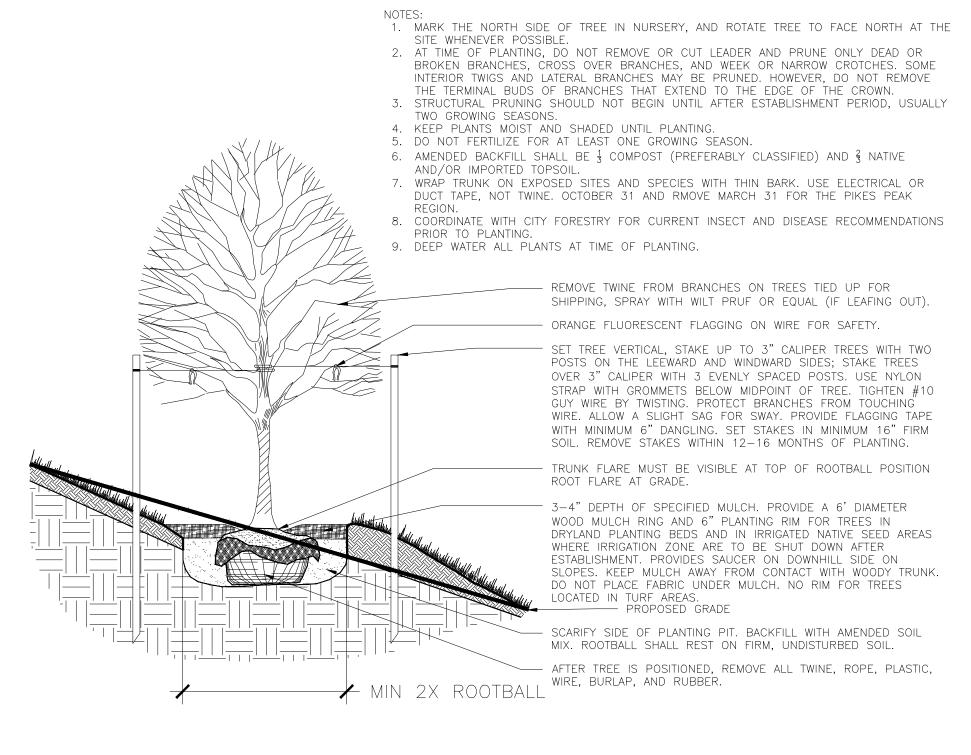

| SHREDDED MULCH<br>SHREDDED HARDWOOD MULCH.<br>WESTERN CEDAR OR GORILLA HAIR<br>MULCH IS RECOMMENDED. INSTALL PER<br>SUPPLIER'S SPECIFICATIONS.                                          |  |
|                                                                                                                                                                                                                                         | EXISTING LANDSCAPE<br>AREAS TO REMAIN AND ARE TO<br>PRESERVED. IF AREAS ARE DISTURBED,<br>THEY SHALL BE RE-VEGETATED BACK<br>TO ORIGINAL CONDITION.                                     |  |





Aret he scales accurate? Please confirm. 1" = X

LANDSCAPE PRELIMINARY LANDSCAPE PLAN SHEET L.06

19









## TYP. DECIDUOUS TREE PLANTING DETAIL (SLOPE CONDITION) SCALE: NTS

1. PRUNE ONLY DEAD OR BROKEN BRANCHES AND WEAK OR NARROW CROTCHES. KEEP PLANTS MOIST AND SHADED UNTIL PLANTING.

- 3. DO NOT FERTILIZE FOR AT LEAST ONE GROWING SEASON. 4. AMENDED BACKFILL SHALL BE  $\frac{1}{3}$  COMPOST (PREFERABLY CLASSIFIED) AND  $\frac{2}{3}$  NATIVE
- AND/OR IMPORTED TOPSOIL. 5. ALL SHRUBS IN ROCK AREAS TO RECIEVE SHREDDED MULCH RINGS.
- 6. DEEP WATER ALL PLANTS AT TIME OF PLANTING.



SET SHRUBS VERTICAL. SHRUBS SPACING AS PER PLANS. LAYOUT VARIES. FINISHED GRADE OF SHRUB BED TO BE 2" BELOW ADJACENT GINISHED GRADE AT EDGE TO HOLD MULCH.

3-4" DEPTH OF SPECIFIED MULCH. PROVIDE A 6" PLANTING RIM FOR SHRUBS NOT IN PLANTING BED. PROVIDE SAUCER ON DOWNHILL SIDE ON SLOPES. NO PLANTING RIM FOR SHRUBS IN