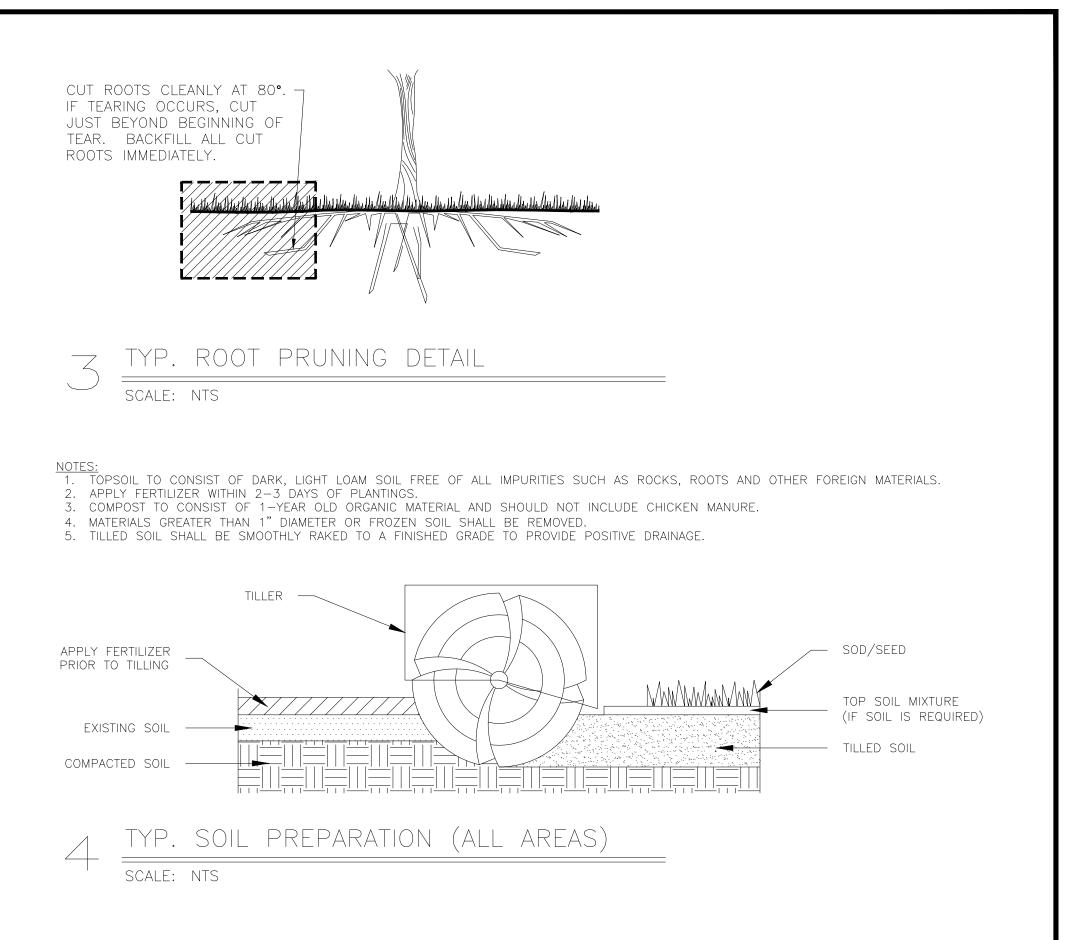

|



\_\_\_\_\_





HR GREEN - COLORADO SPRINGS 1975 RESEARCH PKWY SUITE 230 COLORADO SPRINGS CO 80920 PHONE: 719,300,4140 HR GREEN - COLORADO SPRINGS 1975 RESEARCH PKWY SUITE 230 HRGreen PHONE: 719.300.4140 FAX: 713.965.0044





## V1\_PUD Development Plan - review 1.pdf Markup Summary

| CDurham (71)