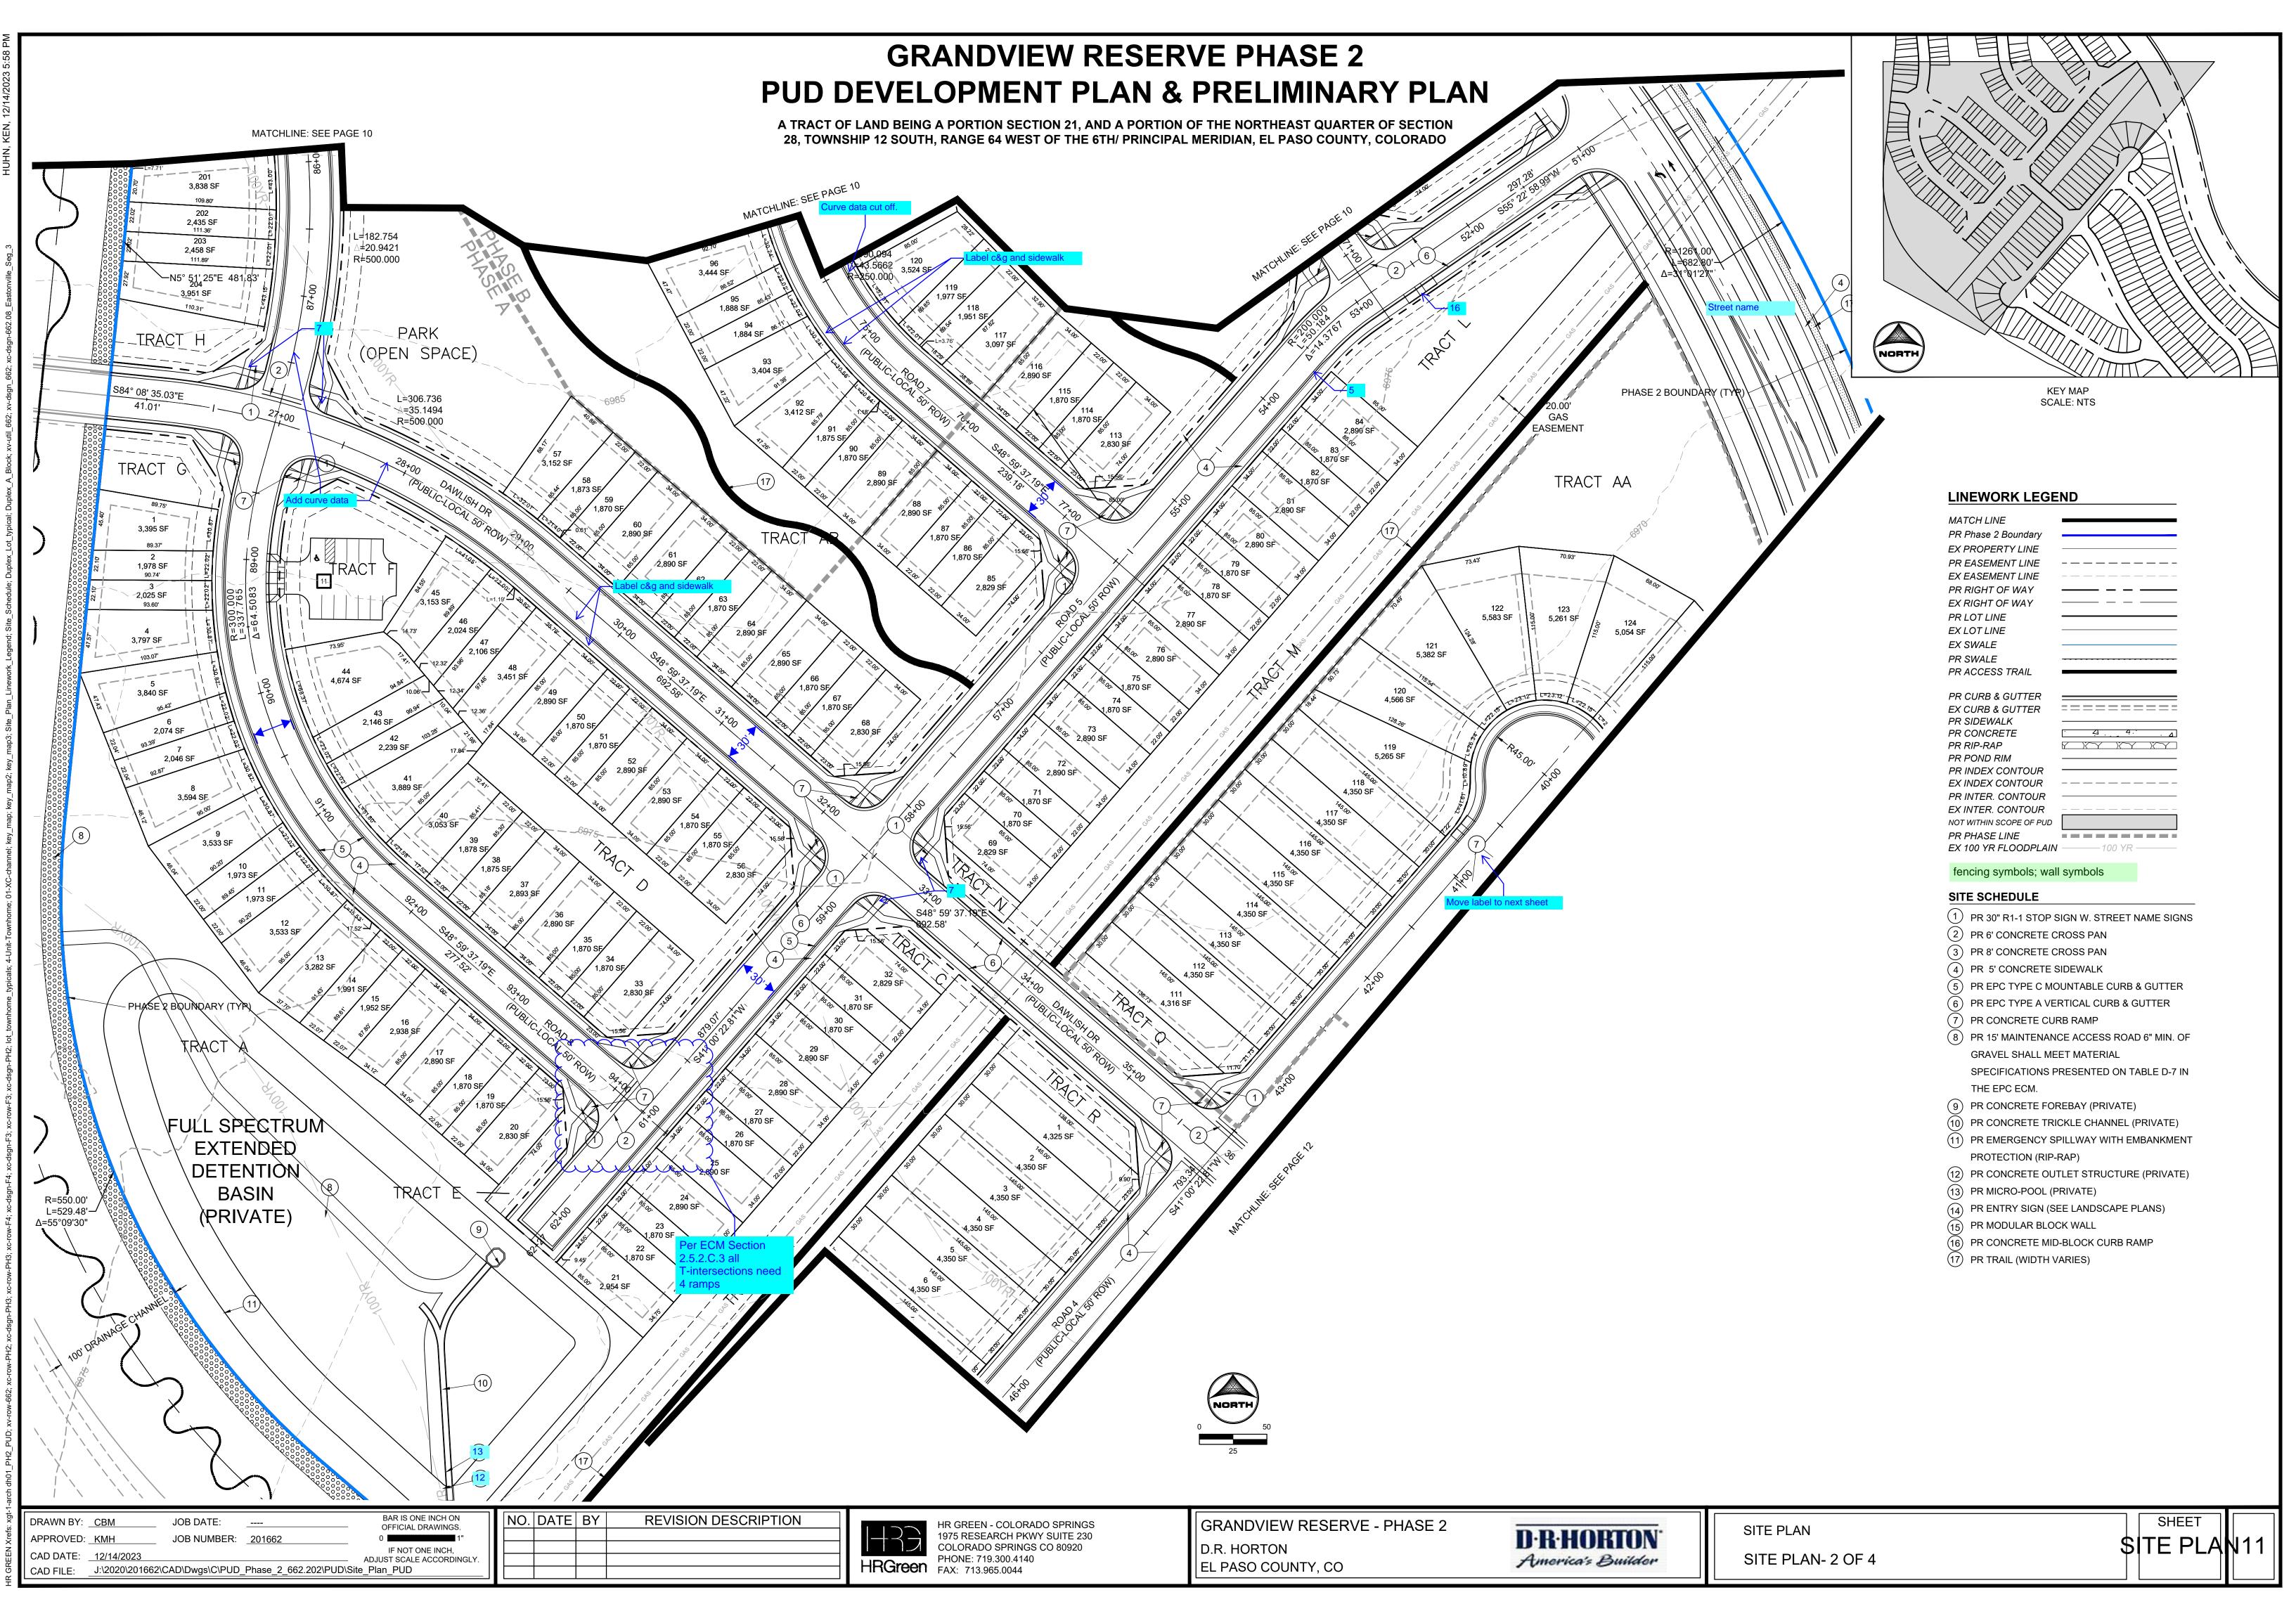

|                                 |
|                                |                                 |
|                                |                                 |
|                                |                                 |
|                                | P NORTH                         |
|                                | × N2 0 150                      |
|                                |                                 |
|                                | 75 update scale- 1 inch equals? |
|                                |                                 |
|                                | SHEET                           |
|                                |                                 |



SITE PLAN parking data OVERALL SITE & PHASING PLAN SHEET SP









## GENERAL LANDSCAPE PLAN NOTES:

- 1. LANDSCAPE IMPROVEMENTS AND MAINTENANCE SHALL BE THE RESPONSIBILITY OF THE METRO DISTRICT OR HOA (HOME OWNERS ASSOCIATION). ALL INTERNAL LANDSCAPE AND OPEN SPACE SHALL BE OWNED AND MAINTAINED BY THE METRO DISTRICT OR HOA (HOME OWNERS ASSOCIATION) AFTER INSTALLATION.
- 2. LANDSCAPE CONTRACTOR SHALL PROVIDE ALL LABOR, MATERIALS AND SERVICES NECESSARY TO FURNISH AND INSTALL LANDSCAPE ELEMENTS AND PLANTINGS AS SPECIFIED HEREIN AND AS SHOWN ON THESE PLANS.
- 3. NO MATERIAL SUBSTITUTIONS SHALL BE MADE WITHOUT LANDSCAPE ARCHITECT'S APPROVAL. ALTERNATE MATERIALS OF SIMILAR SIZE AND CHARACTER MAY BE CONSIDERED IF SPECIFIED PLANT MATERIALS CANNOT BE OBTAINED. OWNER'S REPRESENTATIVE RESERVES THE RIGHT TO REVISE PLANT LIST AS DEEMED NECESSARY.
- 4. ALL PLANT