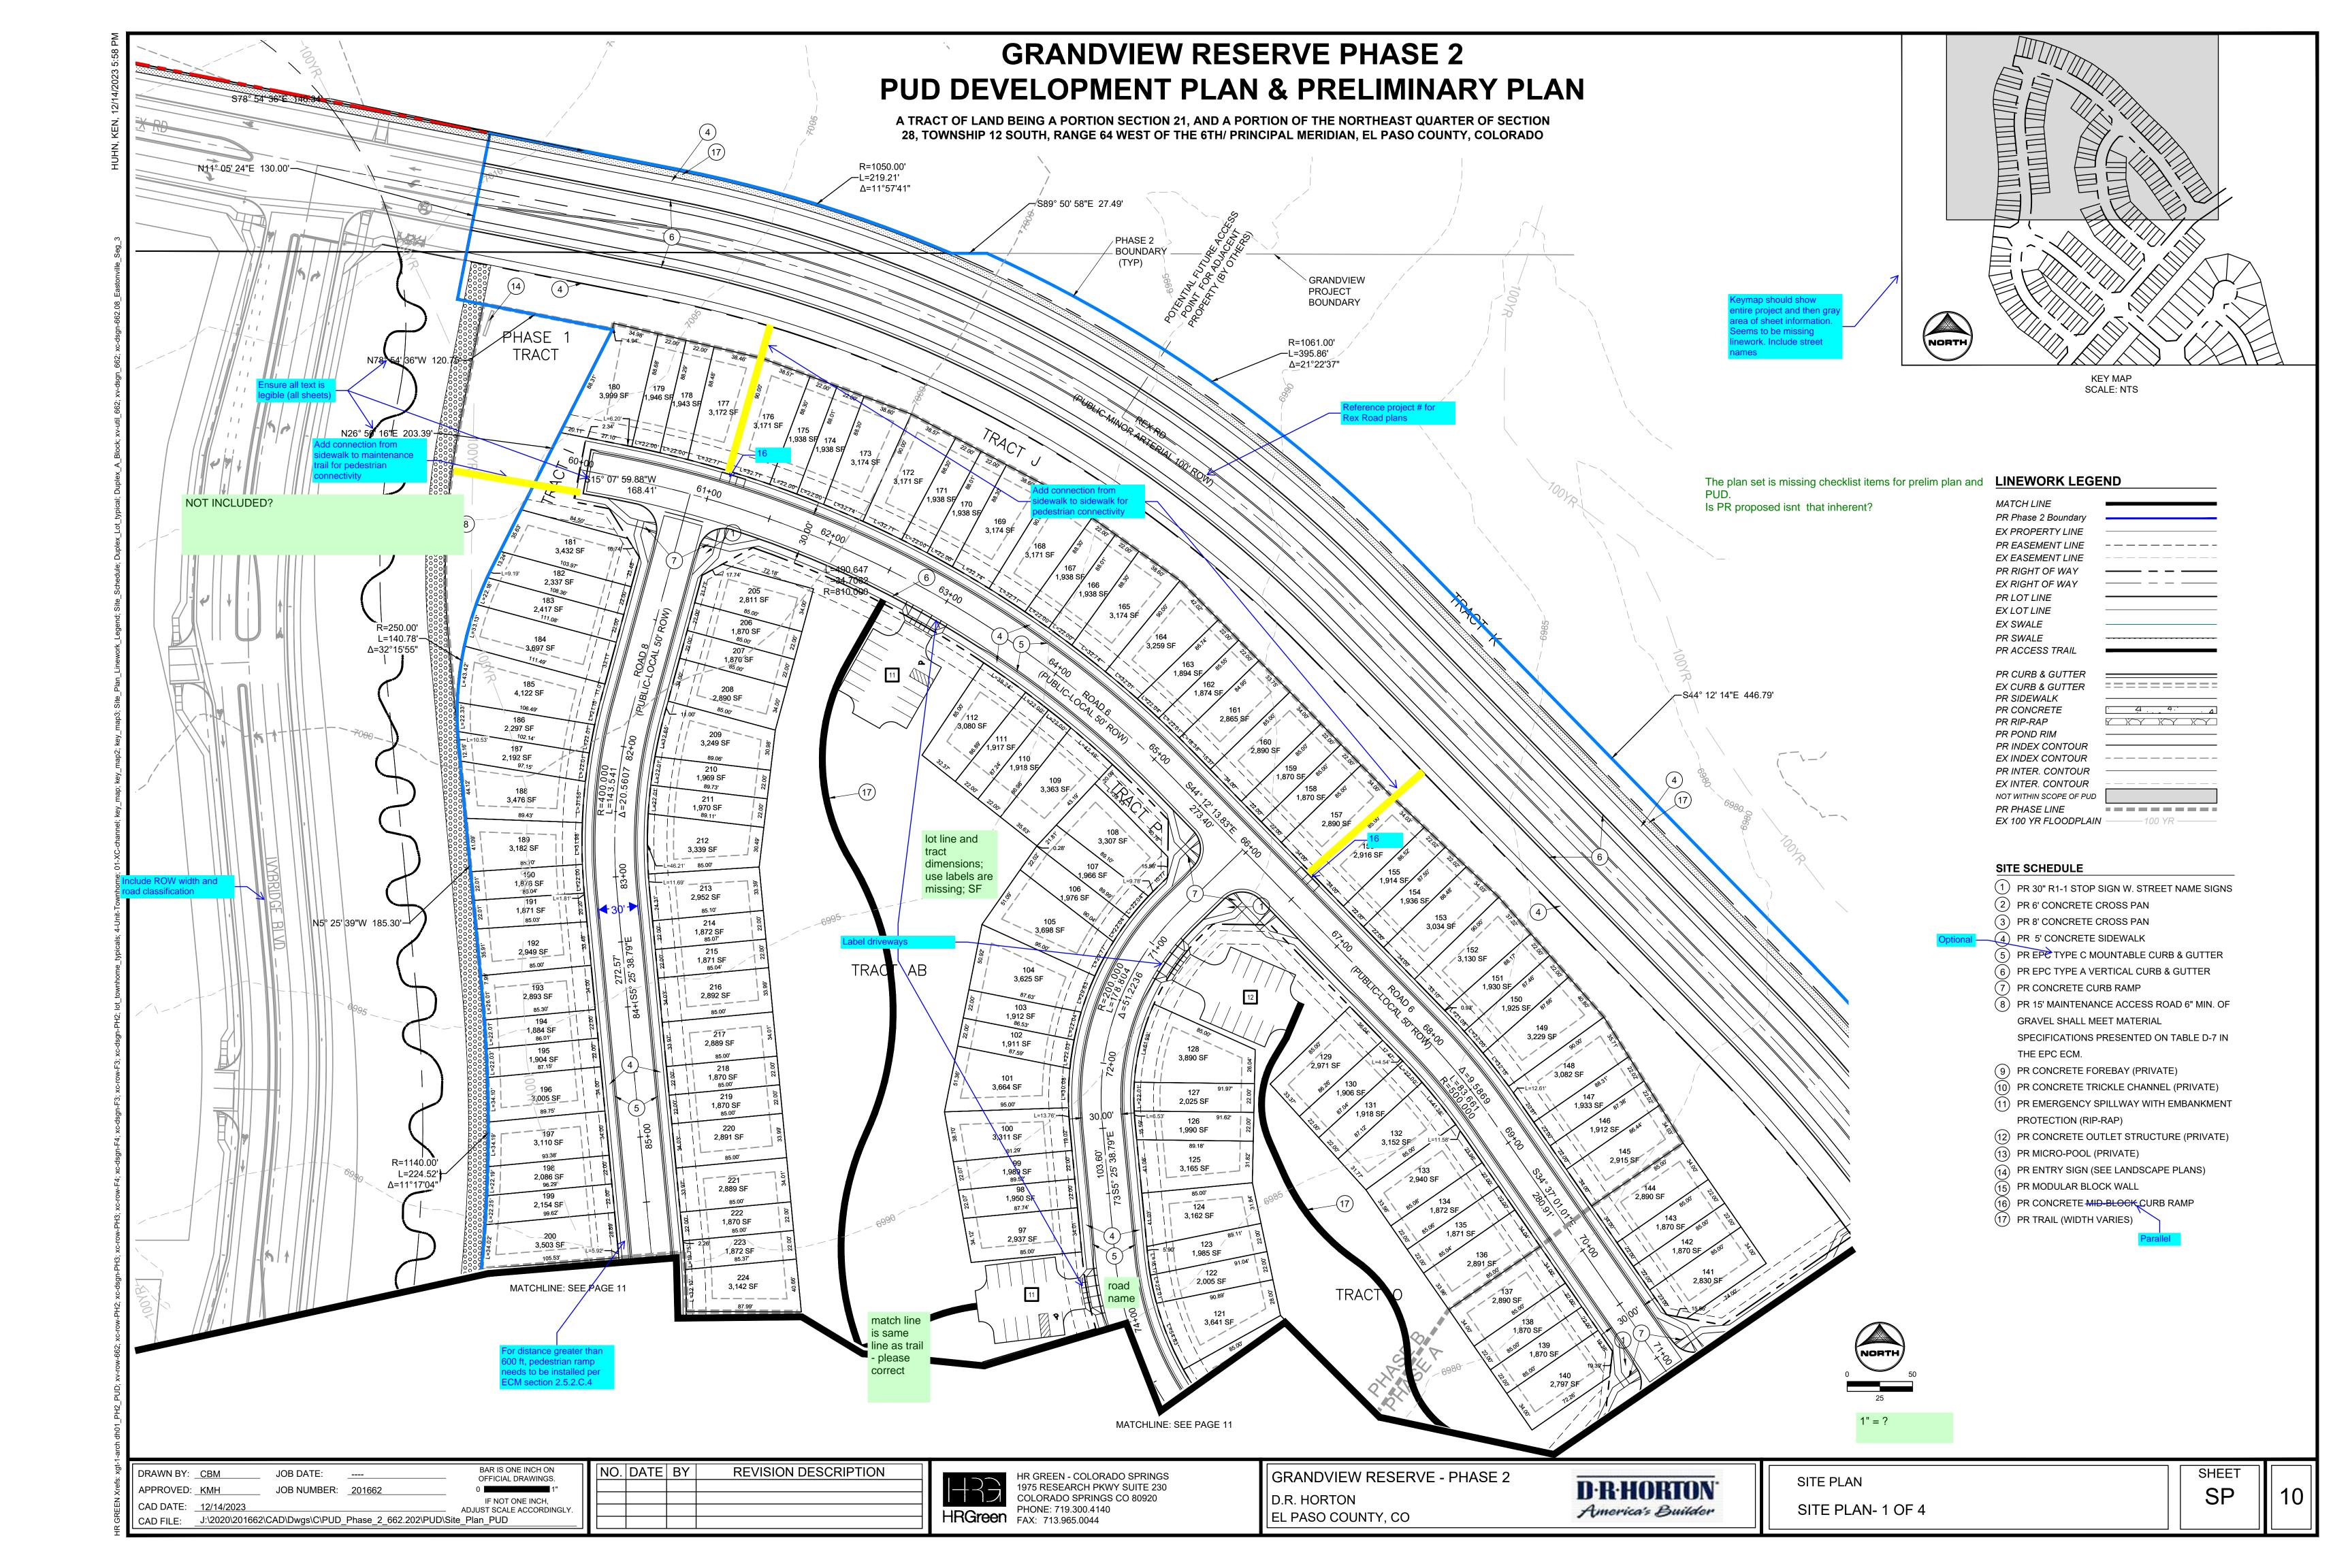

|                                 |
|                                |                                 |
|                                |                                 |
|                                |                                 |
|                                | P NORTH                         |
|                                | × N2 0 150                      |
|                                |                                 |
|                                | 75 update scale- 1 inch equals? |
|                                |                                 |
|                                | SHEET                           |
|                                |                                 |



SITE PLAN parking data OVERALL SITE & PHASING PLAN SHEET SP









## GENERAL LANDSCAPE PLAN NOTES:

- 1. LANDSCAPE IMPROVEMENTS AND MAINTENANCE SHALL BE THE RESPONSIBILITY OF THE METRO DISTRICT OR HOA (HOME OWNERS ASSOCIATION). ALL INTERNAL LANDSCAPE AND OPEN SPACE SHALL BE OWNED AND MAINTAINED BY THE METRO DISTRICT OR HOA (HOME OWNERS ASSOCIATION) AFTER INSTALLATION.
- 2. LANDSCAPE CONTRACTOR SHALL PROVIDE ALL LABOR, MATERIALS AND SERVICES NECESSARY TO FURNISH AND INSTALL LANDSCAPE ELEMENTS AND PLANTINGS AS SPECIFIED HEREIN AND AS SHOWN ON THESE PLANS.
- 3. NO MATERIAL SUBSTITUTIONS SHALL BE MADE WITHOUT LANDSCAPE ARCHITECT'S APPROVAL. ALTERNATE MATERIALS OF SIMILAR SIZE AND CHARACTER MAY BE CONSIDERED IF SPECIFIED PLANT MATERIALS CANNOT BE OBTAINED. OWNER'S REPRESENTATIVE RESERVES THE RIGHT TO REVISE PLANT LIST AS DEEMED NECESSARY.
- 4. ALL PLA