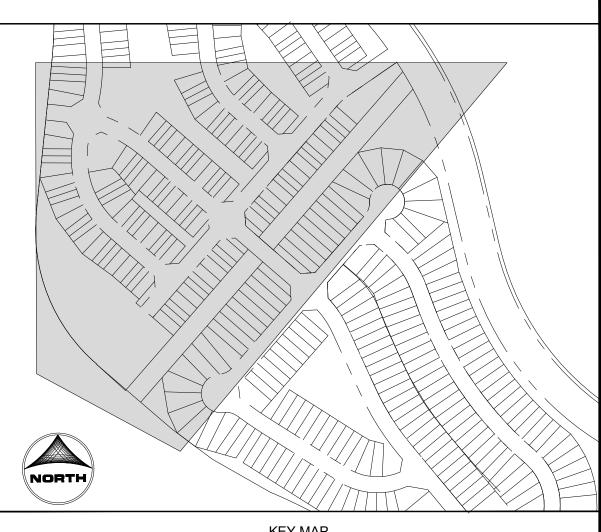

| CRUSHED ROCK<br>COMPACTED FOR MAINTENANCE<br>ACCESS ROADS. WEED BARRIER<br>INSTALLED IN ALL AREAS. INSTALL PER<br>SUPPLIER'S SPECIFICATIONS.                |
|                                                                                                                             | SHREDDED MULCH<br>SHREDDED HARDWOOD MULCH.<br>WESTERN CEDAR OR GORILLA HAIR<br>MULCH IS RECOMMENDED. INSTALL PER<br>SUPPLIER'S SPECIFICATIONS.              |
|                                                                                                                             | EXISTING LANDSCAPE<br>AREAS TO REMAIN AND ARE TO<br>PRESERVED. IF AREAS ARE DISTURBED,<br>THEY SHALL BE RE-VEGETATED BACK<br>TO ORIGINAL CONDITION.         |





LANDSCAPE PRELIMINARY LANDSCAPE PLAN SHEET

17







## GROUND COVER LEGEND

| SYMBOL                                                                                                                                                      | DESCRIPTION                                                                                                                                                 |  |  |
|-------------------------------------------------------------------------------------------------------------------------------------------------------------|-------------------------------------------------------------------------------------------------------------------------------------------------------------|--|--|
| *     *     *     *     *       *     *     *     *       *     *     *     *       *     *     *     *       *     *     *