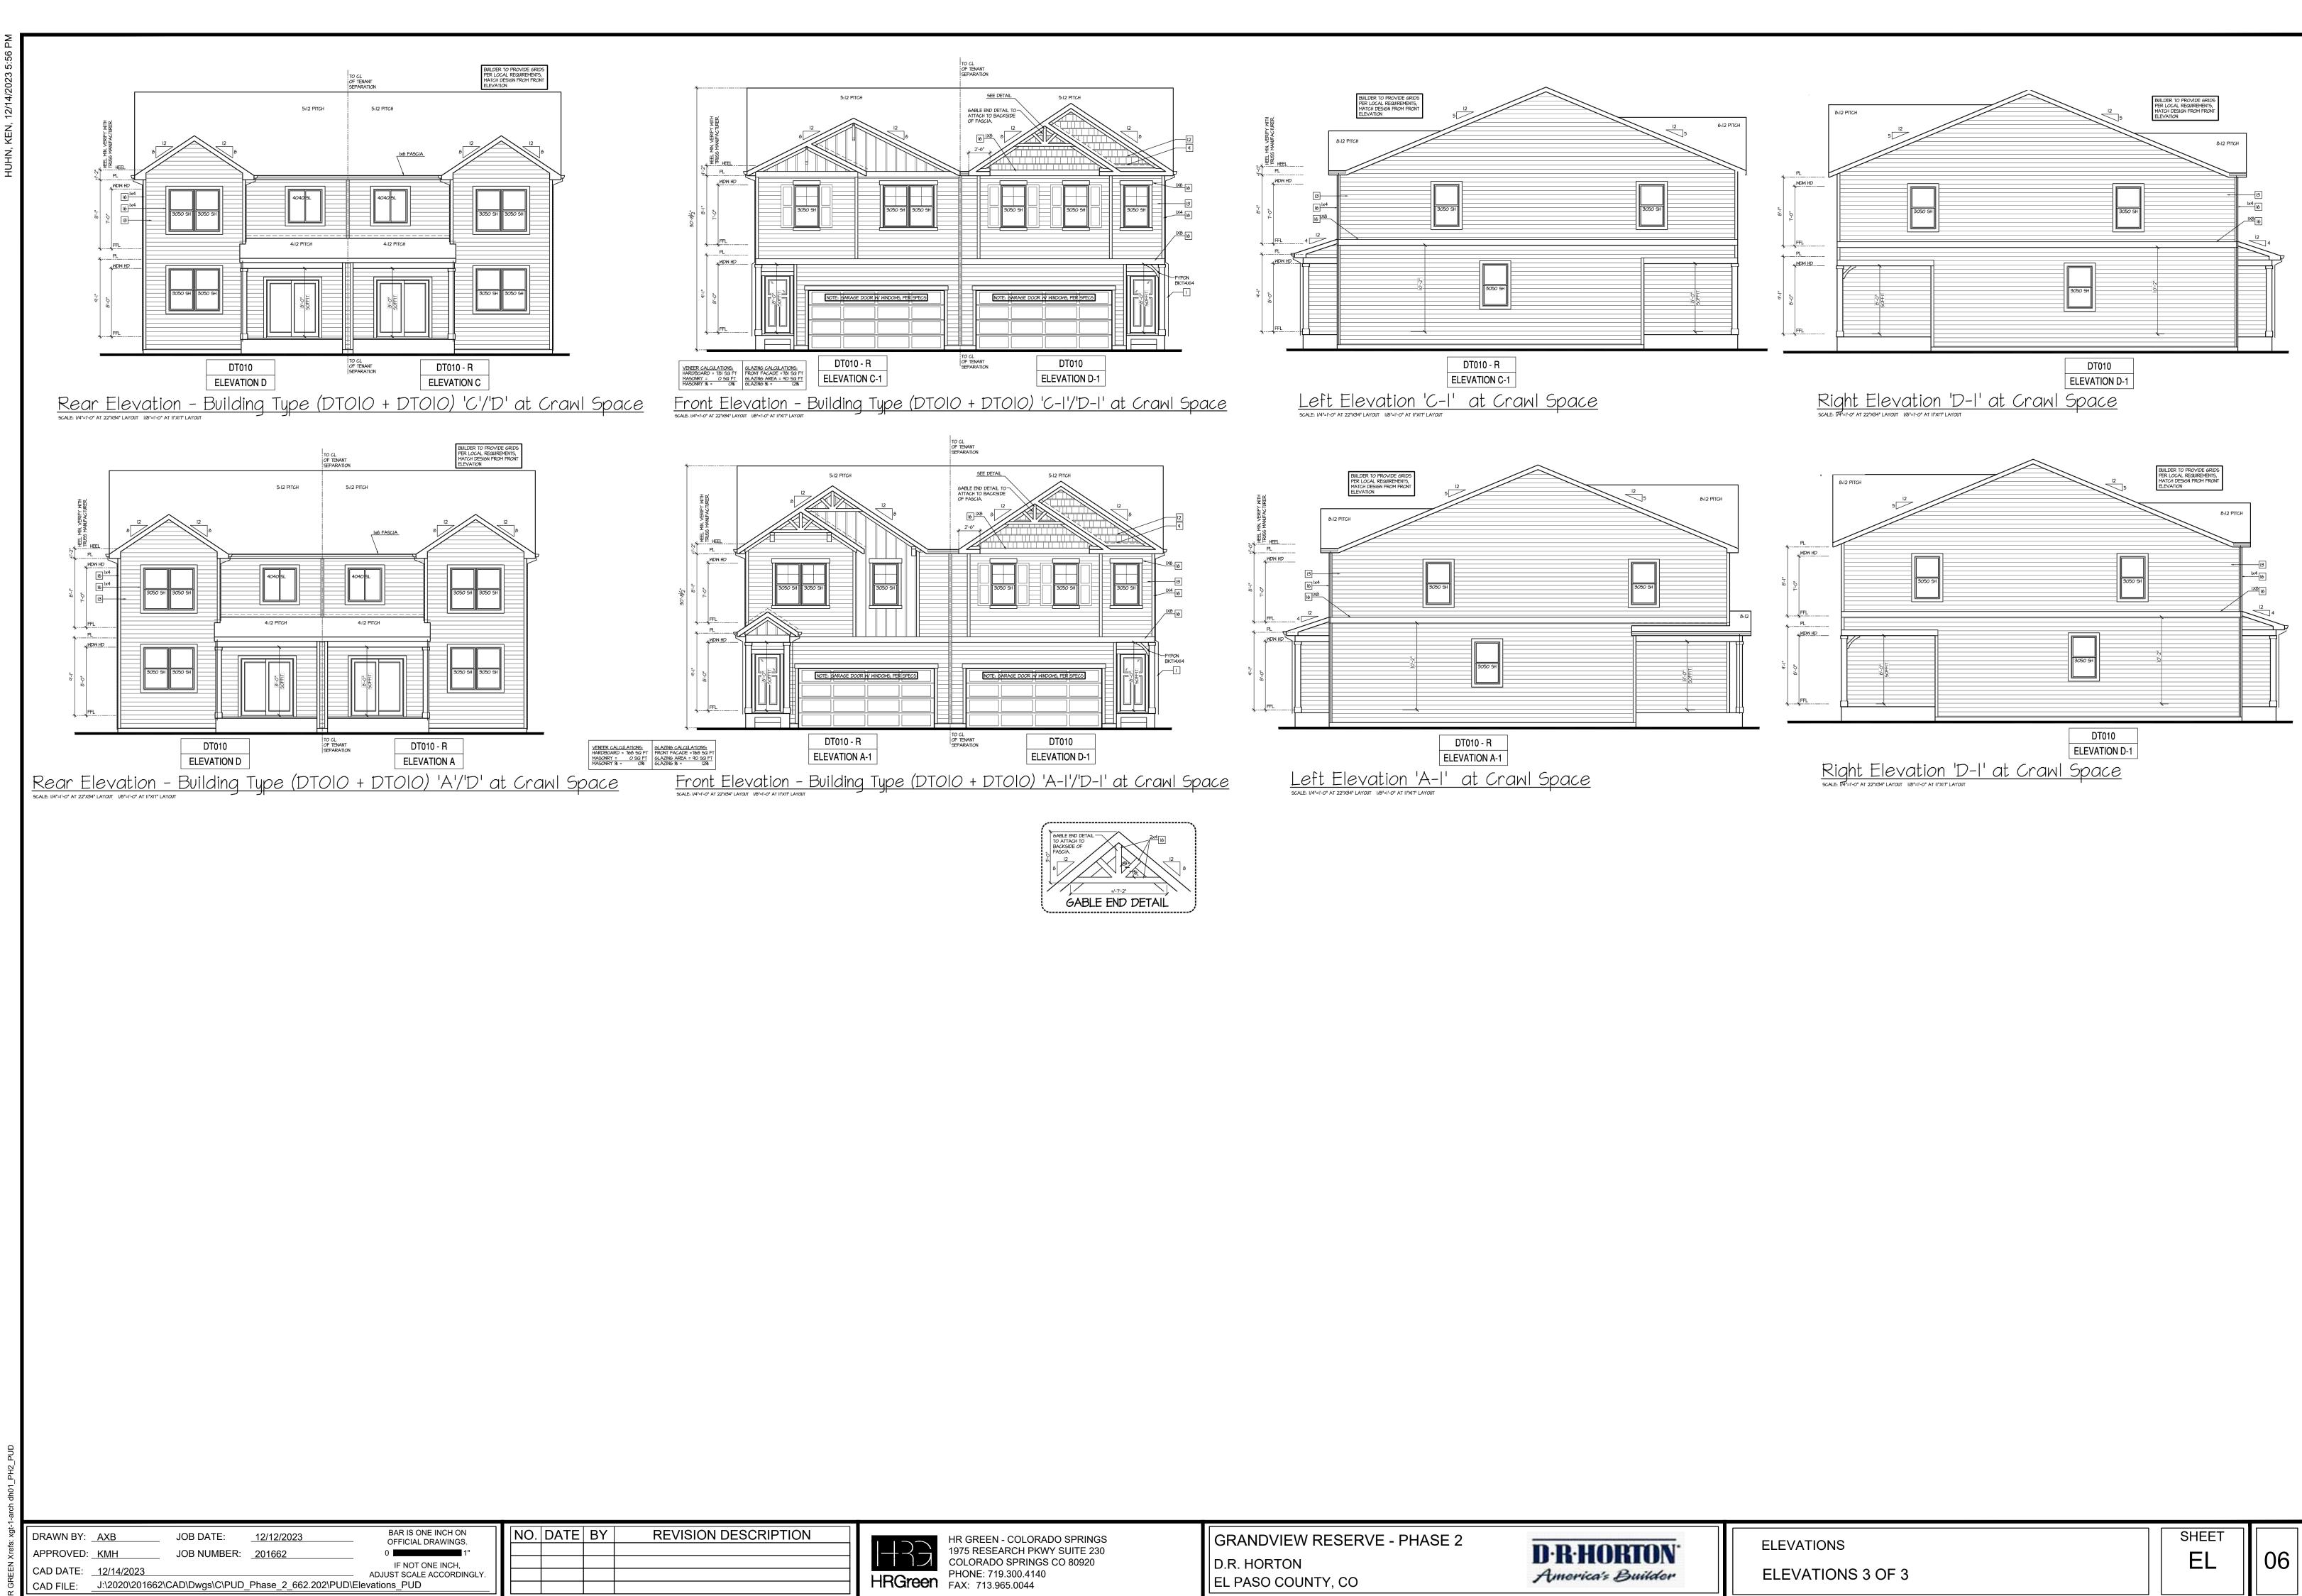

-----------------------------------------------------------------------------------------------------------------------------------------------------------------------------------------------------------------------------------------------------|-------------|-------|--|
| Natural Features Report; (other; modify based upon specific reports)                                                                                                                                                                                                                                                                                                                                    | SHEET<br>CV | 01    |  |

COVER







| ESCRIPTION |  |
|------------|--|
|            |  |
|            |  |
|            |  |











#### this is not openspace - nor park if there are structures roads etc

| (      | GRAND        | IEW RESER | VE PHASE 2-    | - TRACT USE    | AND AREA TAB     | LE              |             |              |                |
|--------|--------------|-----------|----------------|----------------|------------------|-----------------|-------------|--------------|----------------|
| CREAGE | PUBLIC       | PUBLIC    | PUBLIC         | PEDESTRIAN     |                  | DADK            |             |              |                |
| (AC)   | IMPROVEMENTS | UTILITIES | DRAINAGE       | ACCESS         | LANDSCAPING      | PARK            | SIGNAGE     | MAINTENANCE  | OWNERSHIP      |
| 2.49   | Lun V        | X         | Х              | Х              | Х                |