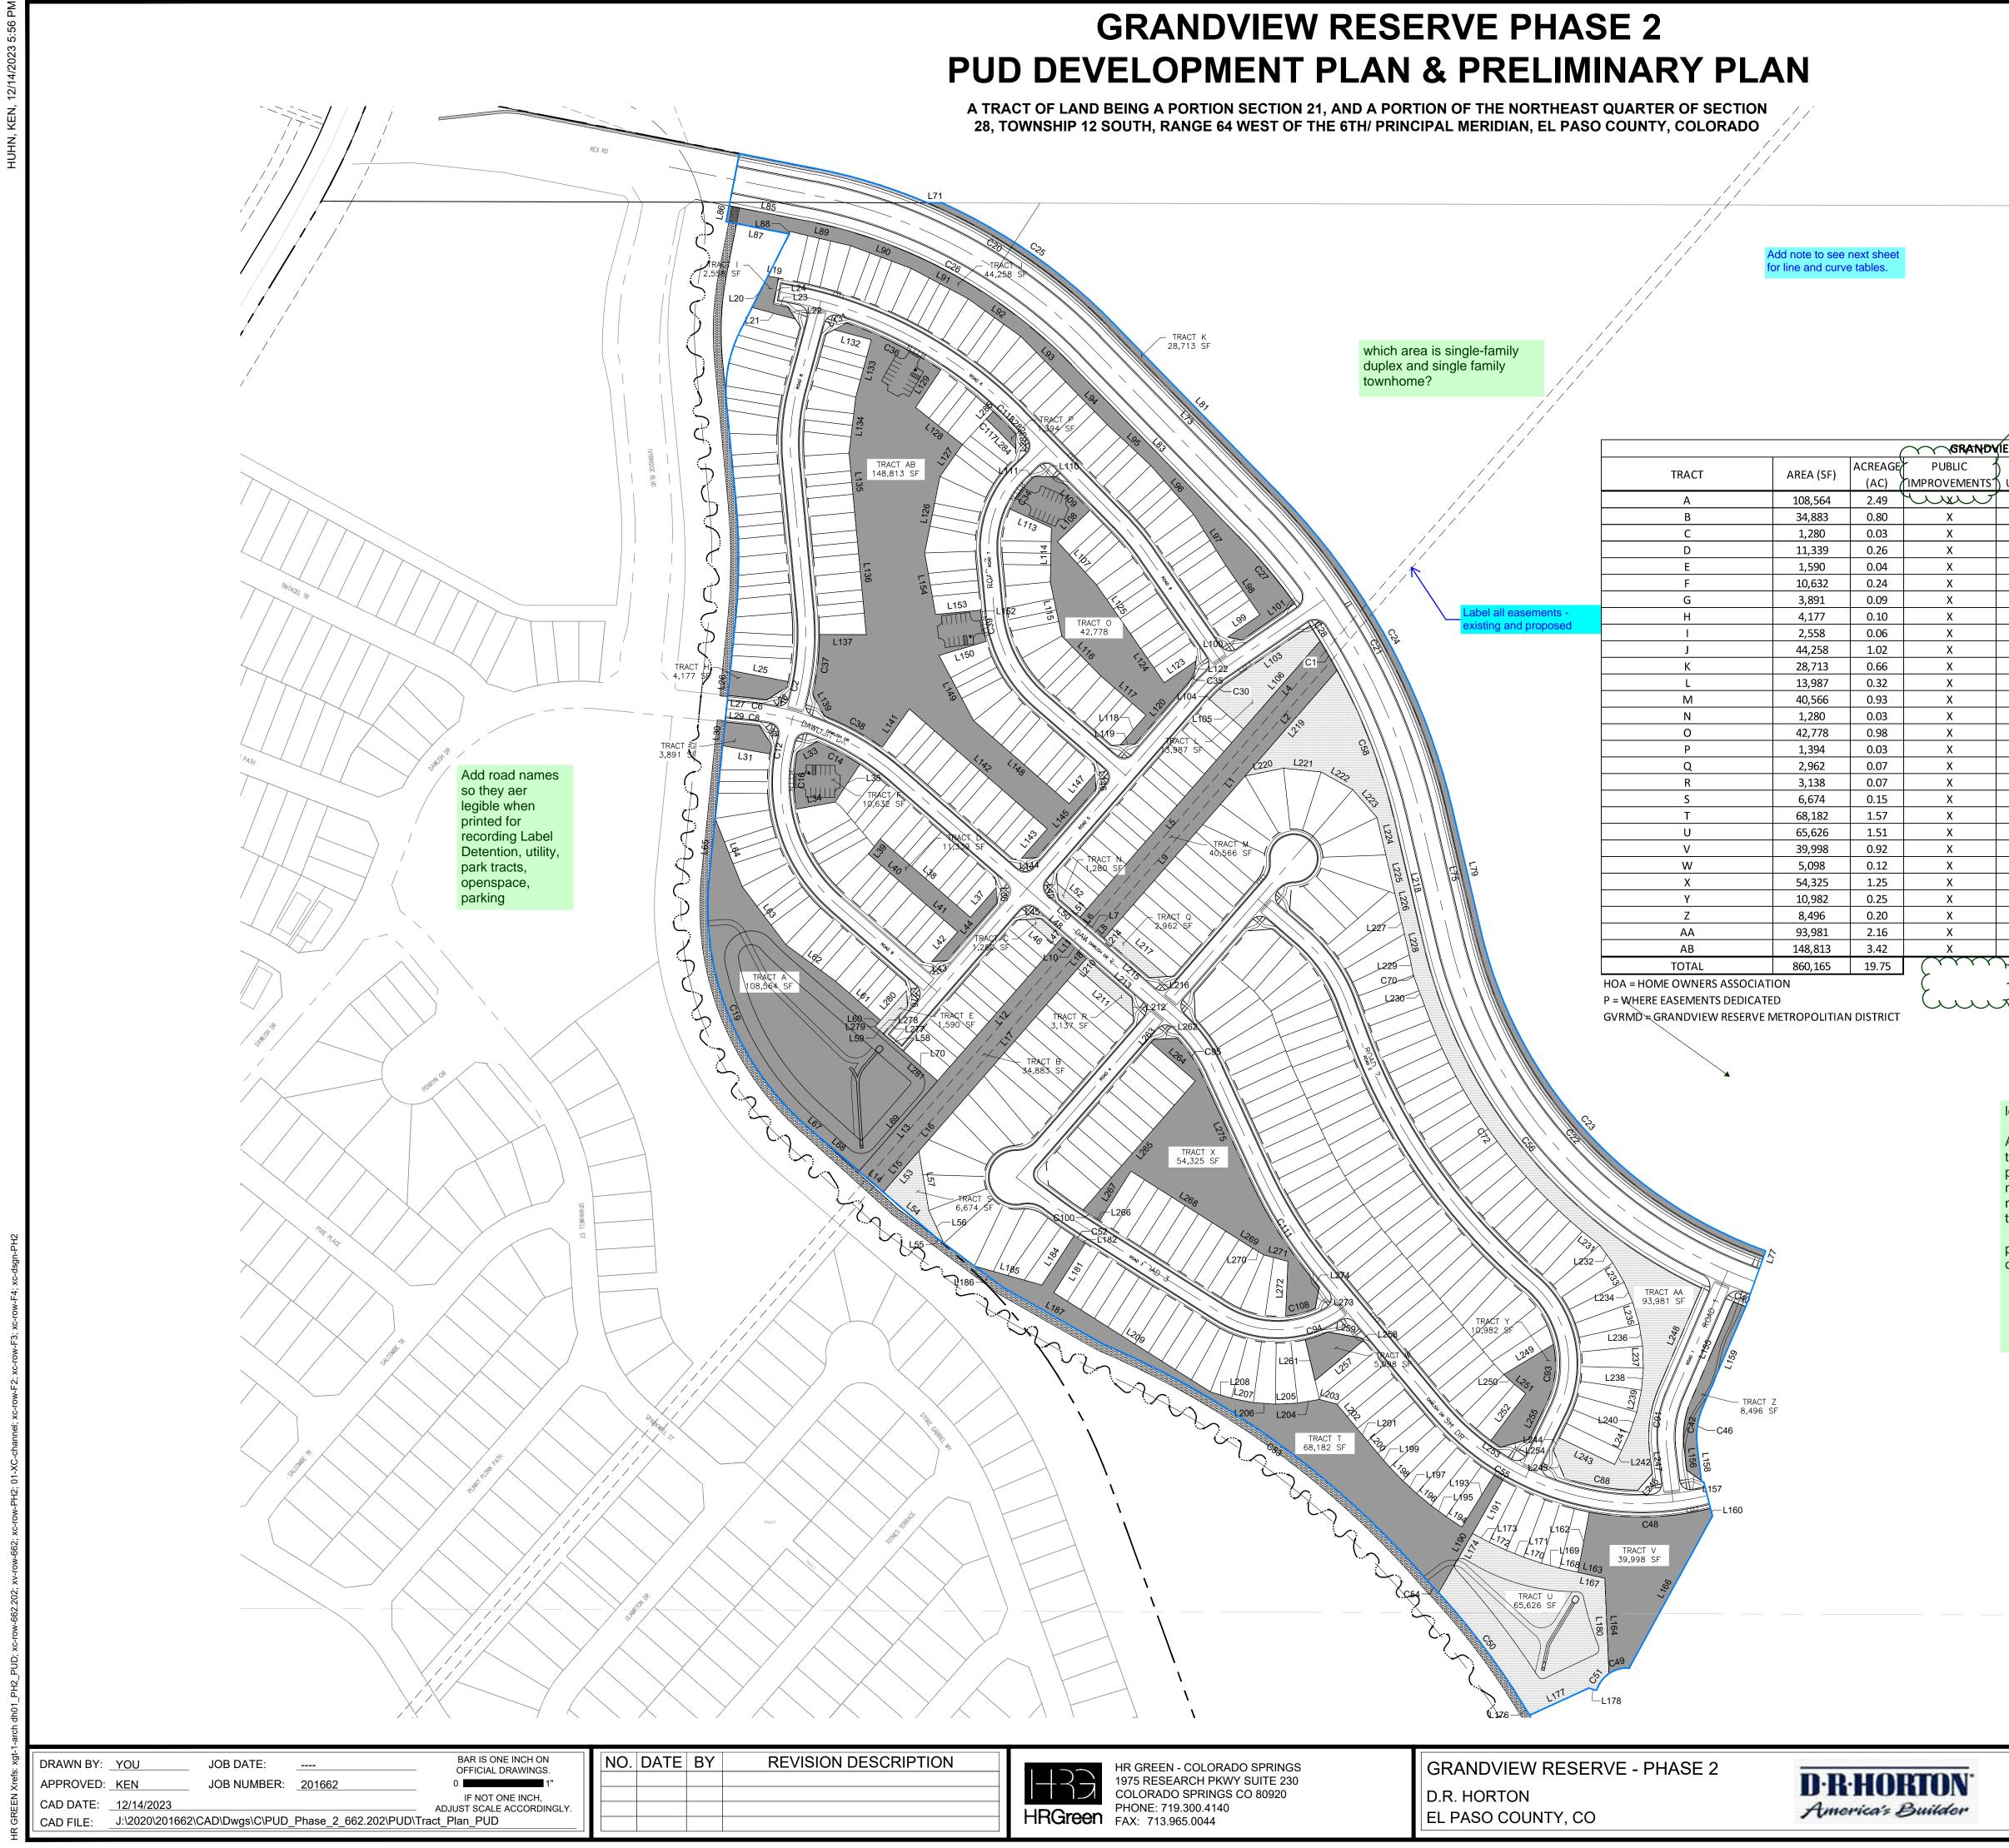

---------------------------------------------------------------------------------------------------------------------------------------------------------------------------------------------------------------------------------------------------|-------------|-------|--|
| Natural Features Report; (other; modify based upon specific reports)                                                                                                                                                                                                                                                                                                                                    | SHEET<br>CV | 01    |  |

COVER







| ESCRIPTION |  |
|------------|--|
|            |  |
|            |  |
|            |  |











#### this is not openspace - nor park if there are structures roads etc

| (      | GRAND        | IEW RESER | VE PHASE 2-    | - TRACT USE    | AND AREA TAB     | LE              |             |              |                |
|--------|--------------|-----------|----------------|----------------|------------------|-----------------|-------------|--------------|----------------|
| CREAGE | PUBLIC       | PUBLIC    | PUBLIC         | PEDESTRIAN     |                  | DADK            |             |              |                |
| (AC)   | IMPROVEMENTS | UTILITIES | DRAINAGE       | ACCESS         | LANDSCAPING      | PARK            | SIGNAGE     | MAINTENANCE  | OWNERSHIP      |
| 2.49   | Lun V        | X         | Х              | Х              | Х                |