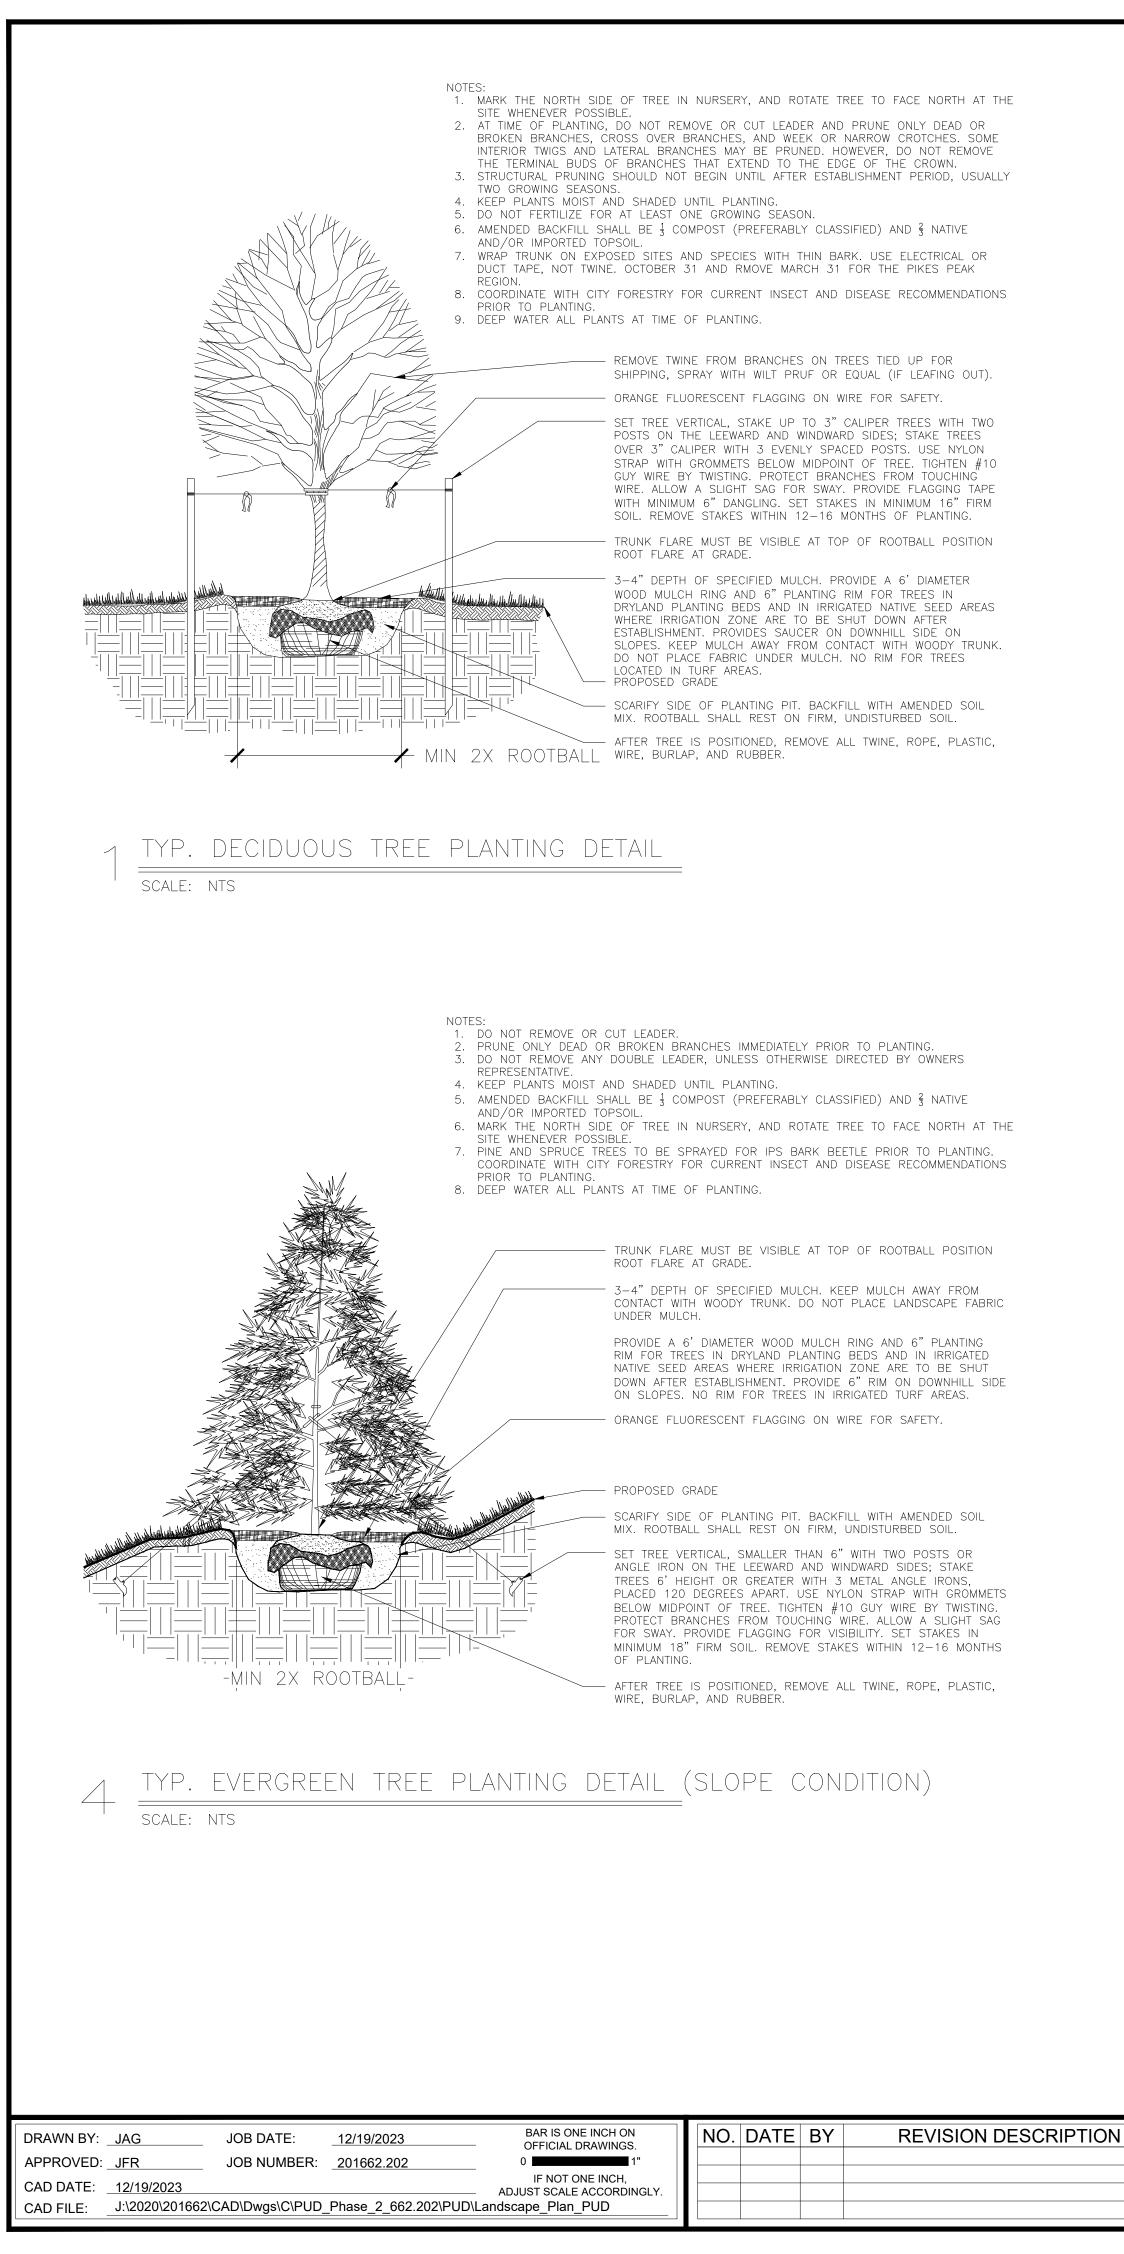

| SHREDDED MULCH<br>SHREDDED HARDWOOD MULCH.<br>WESTERN CEDAR OR GORILLA HAIR<br>MULCH IS RECOMMENDED. INSTALL PER<br>SUPPLIER'S SPECIFICATIONS.                                          |  |
|                                                                                                                                                                                                                                         | EXISTING LANDSCAPE<br>AREAS TO REMAIN AND ARE TO<br>PRESERVED. IF AREAS ARE DISTURBED,<br>THEY SHALL BE RE-VEGETATED BACK<br>TO ORIGINAL CONDITION.                                     |  |





Aret he scales accurate? Please confirm. 1" = X

LANDSCAPE PRELIMINARY LANDSCAPE PLAN SHEET L.06

19









## TYP. DECIDUOUS TREE PLANTING DETAIL (SLOPE CONDITION) SCALE: NTS

1. PRUNE ONLY DEAD OR BROKEN BRANCHES AND WEAK OR NARROW CROTCHES. KEEP PLANTS MOIST AND SHADED UNTIL PLANTING.

- 3. DO NOT FERTILIZE FOR AT LEAST ONE GROWING SEASON. 4. AMENDED BACKFILL SHALL BE  $\frac{1}{3}$  COMPOST (PREFERABLY CLASSIFIED) AND  $\frac{2}{3}$  NATIVE
- AND/OR IMPORTED TOPSOIL. 5. ALL SHRUBS IN ROCK AREAS TO RECIEVE SHREDDED MULCH RINGS.
- 6. DEEP WATER ALL PLANTS AT TIME OF PLANTING.



SET SHRUBS VERTICAL. SHRUBS SPACING AS PER PLANS. LAYOUT VARIES. FINISHED GRADE OF SHRUB BED TO BE 2" BELOW ADJACENT GINISHED GRADE AT EDGE TO HOLD MULCH.

3-4" DEPTH OF SPECIFIED MULCH. PROVIDE A 6" PLANTING RIM FOR SHRUBS NOT IN PLANTING BED. PROVIDE SAUCER ON DOWNHILL SIDE ON SLOPES. NO PLANTING RIM FOR SHRUBS I