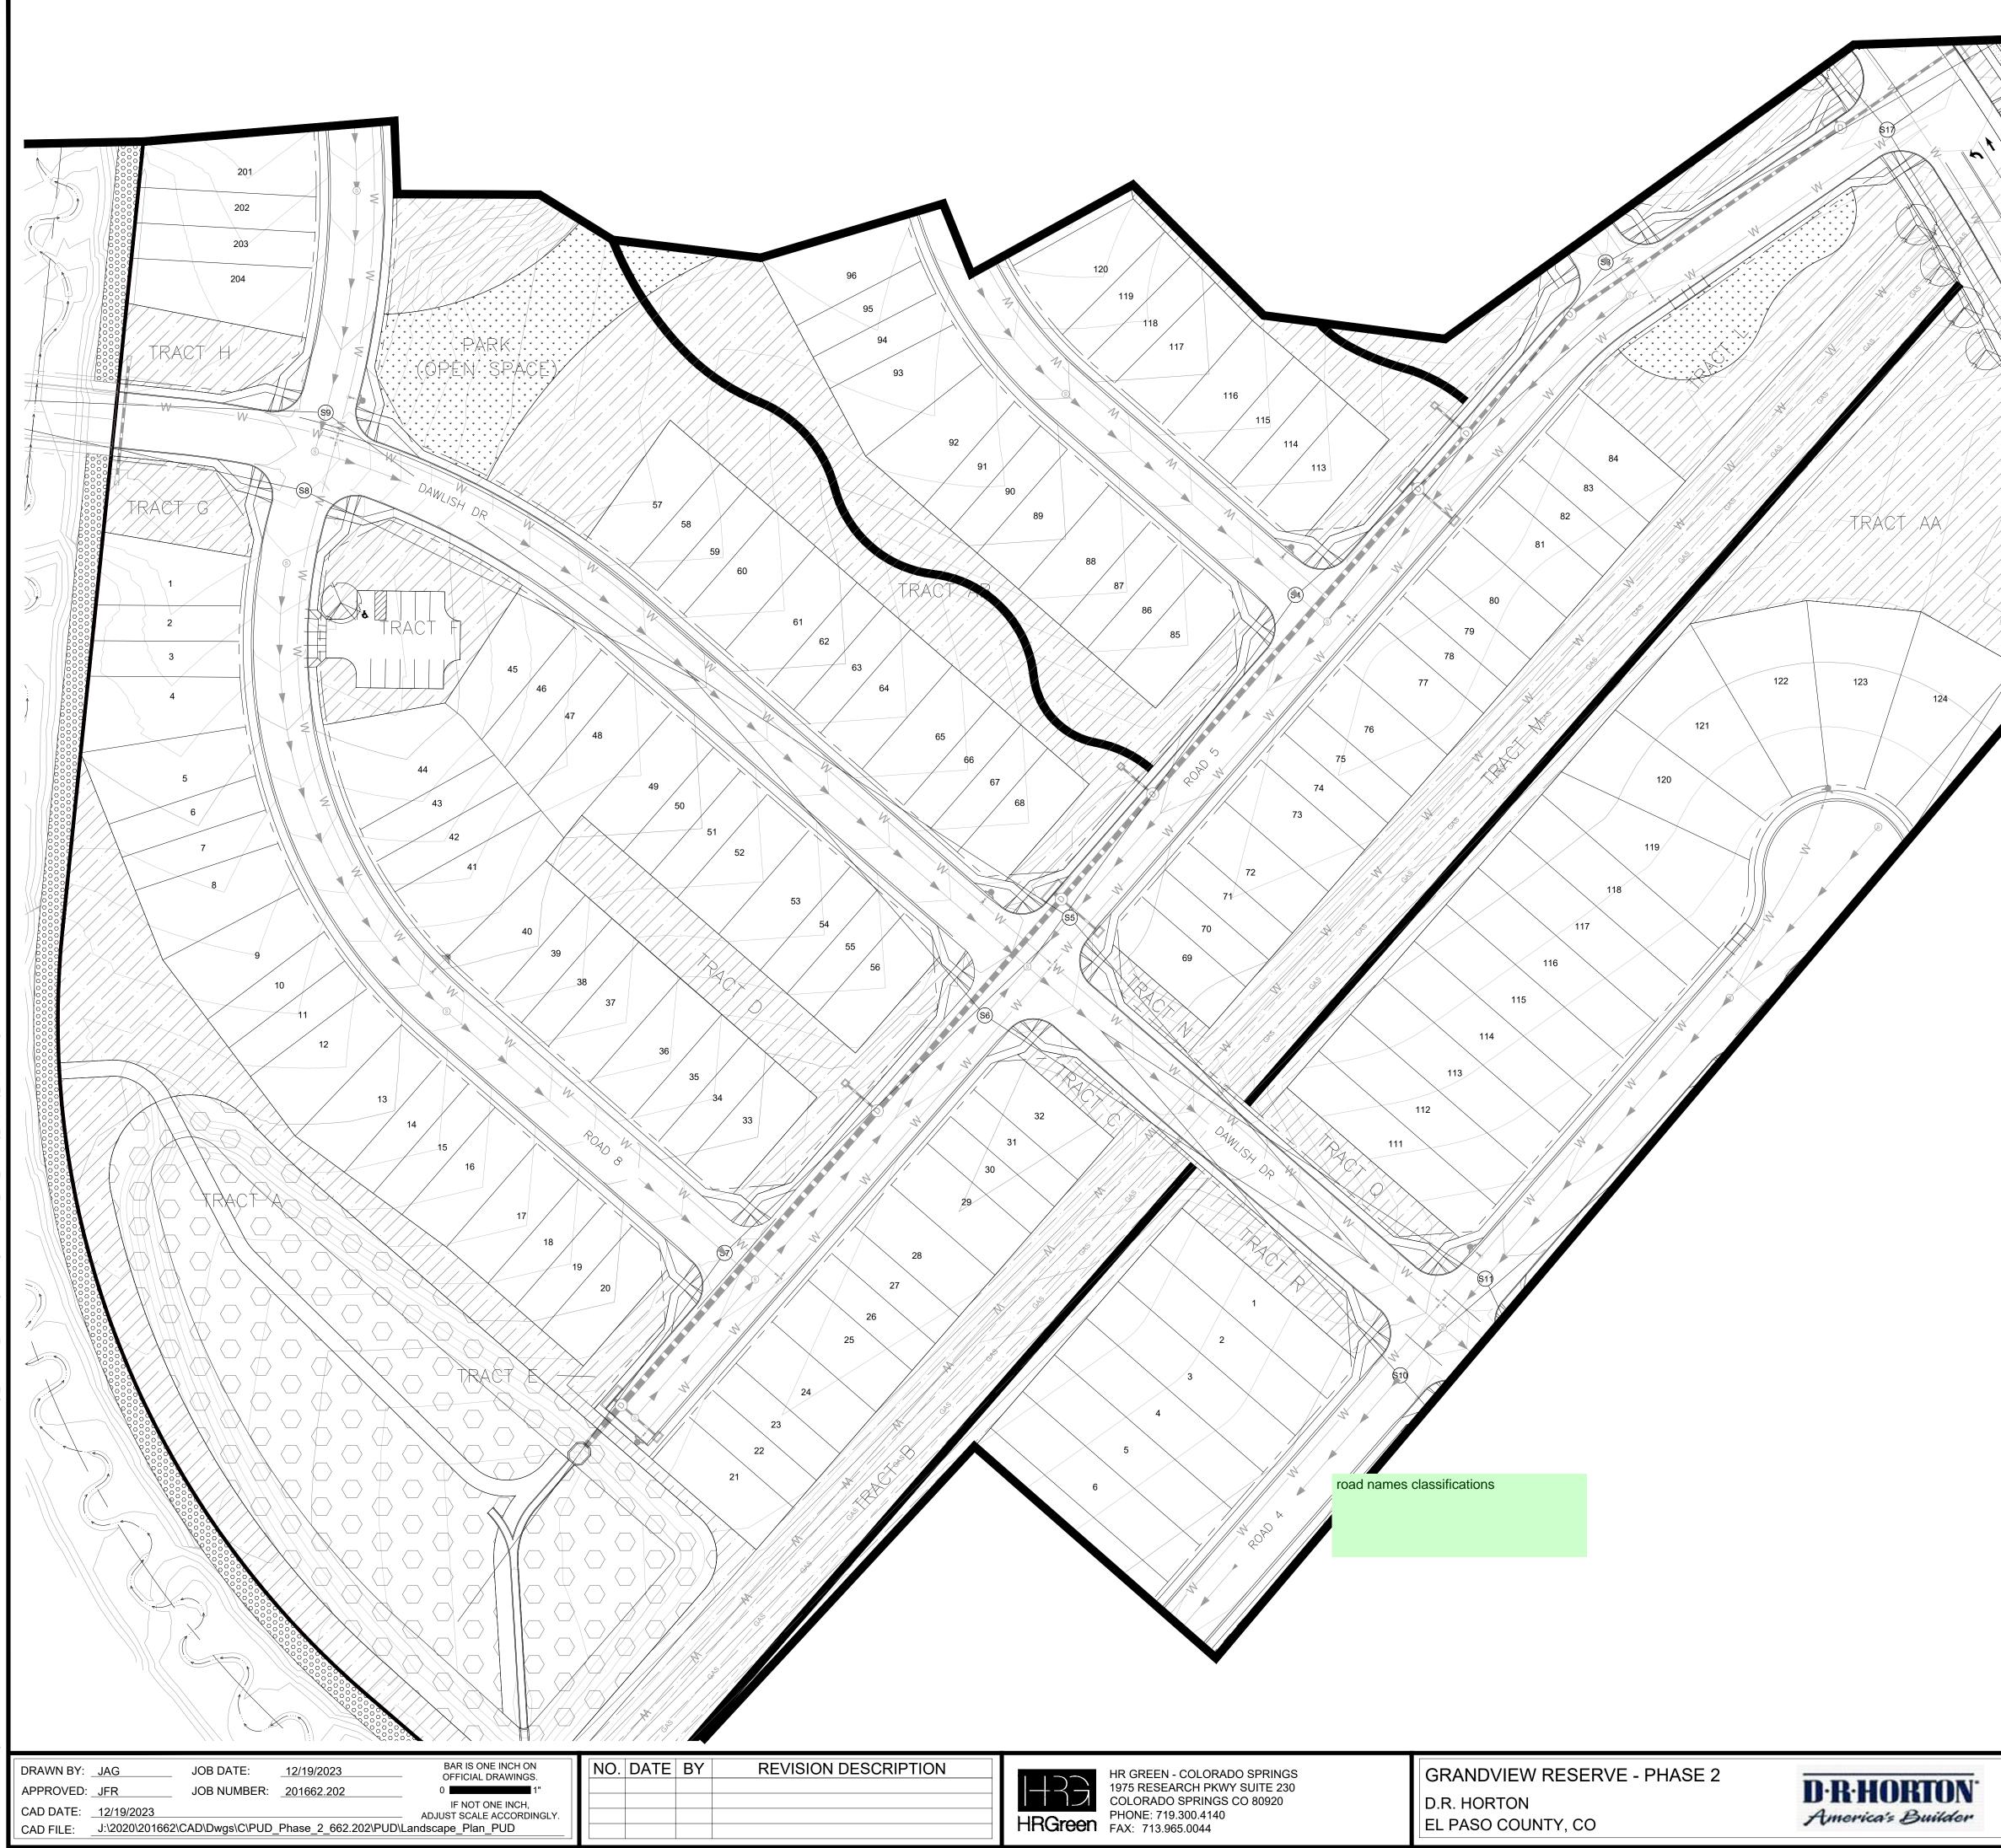

| CRUSHED ROCK<br>COMPACTED FOR MAINTENANCE<br>ACCESS ROADS. WEED BARRIER<br>INSTALLED IN ALL AREAS. INSTALL PER<br>SUPPLIER'S SPECIFICATIONS.                |
|                                                                                                                             | SHREDDED MULCH<br>SHREDDED HARDWOOD MULCH.<br>WESTERN CEDAR OR GORILLA HAIR<br>MULCH IS RECOMMENDED. INSTALL PER<br>SUPPLIER'S SPECIFICATIONS.              |
|                                                                                                                             | EXISTING LANDSCAPE<br>AREAS TO REMAIN AND ARE TO<br>PRESERVED. IF AREAS ARE DISTURBED,<br>THEY SHALL BE RE-VEGETATED BACK<br>TO ORIGINAL CONDITION.         |





LANDSCAPE PRELIMINARY LANDSCAPE PLAN SHEET

17







## GROUND COVER LEGEND

| SYMBOL                                                                                                                                                      | DESCRIPTION                                                                                                                                                 |  |  |
|-------------------------------------------------------------------------------------------------------------------------------------------------------------|-------------------------------------------------------------------------------------------------------------------------------------------------------------|--|--|
| *     *     *     *     *       *     *     *     *       *     *     *     *       *     *     *     *       *     *