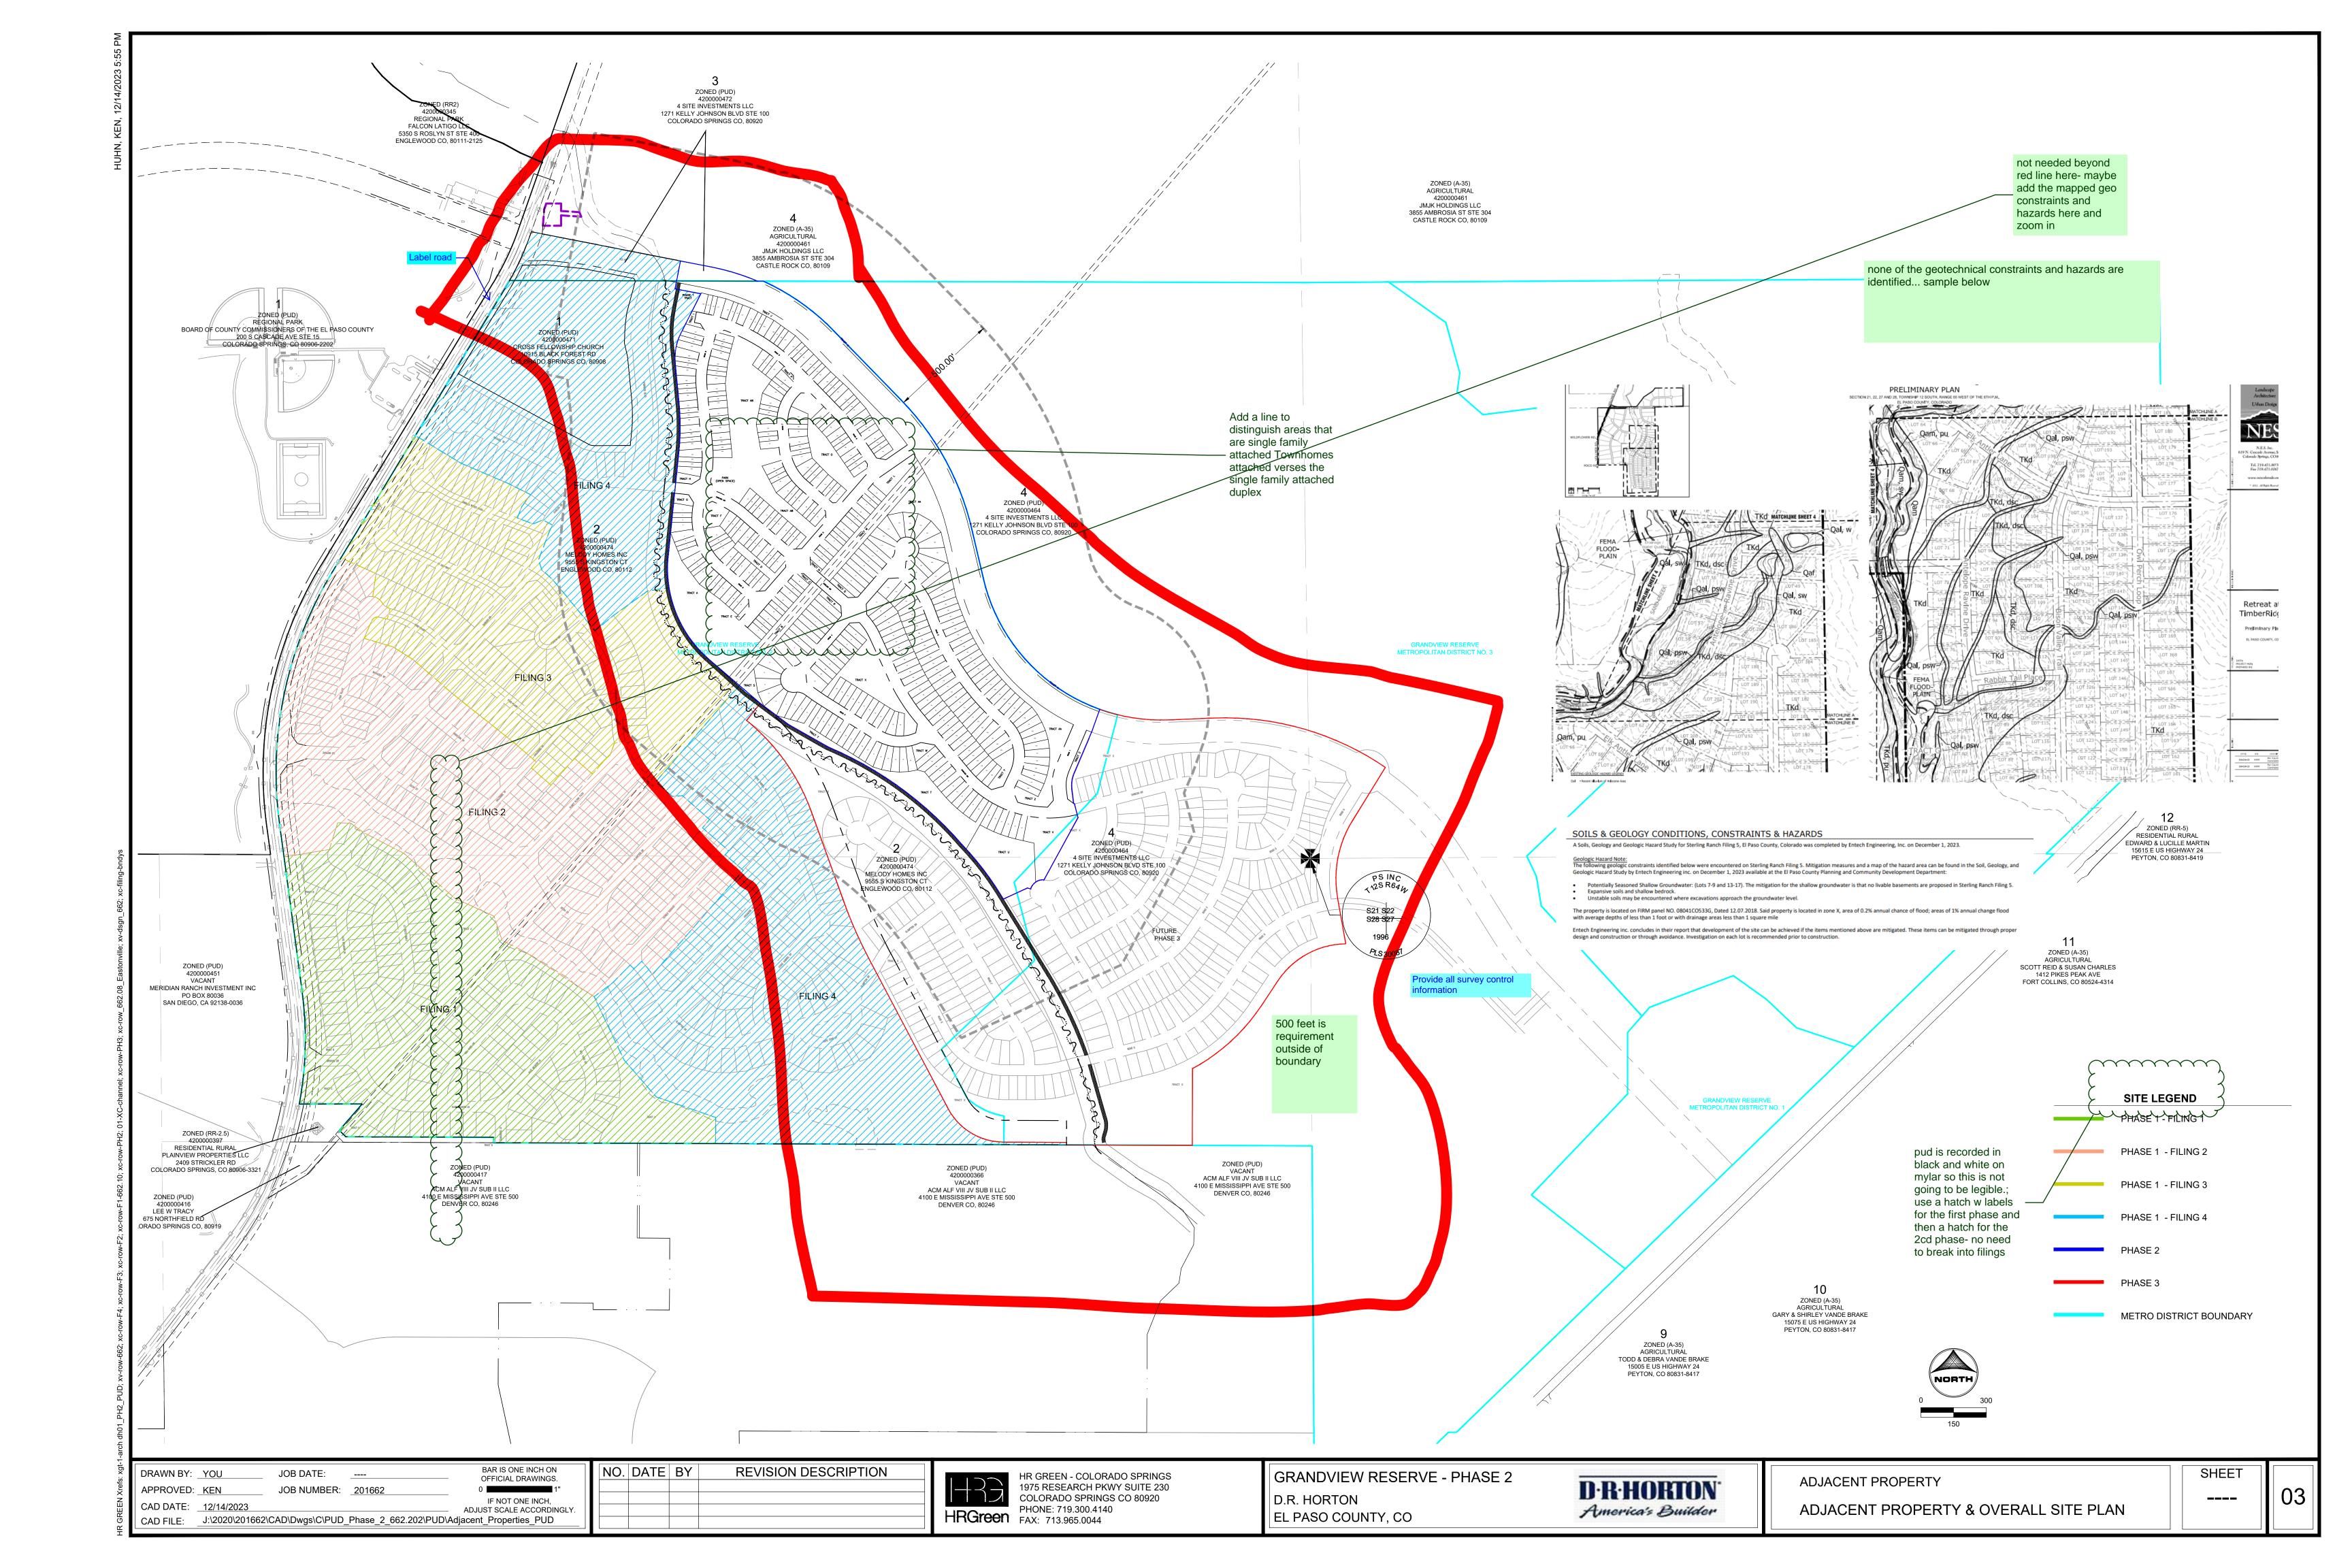

------------------------------------------------------------------------------------------------------------------------------------------------------------------------------------------------------------------------------------------------------------------------------------------------------------------------------------------------------|-------------|-------|--|
| Natural Features Report; (other; modify based upon specific reports)                                                                                                                                                                                                                                                                                                                                    | SHEET<br>CV | 01    |  |

COVER







| ESCRIPTION |  |
|------------|--|
|            |  |
|            |  |
|            |  |











#### this is not openspace - nor park if there are structures roads etc

| (      | GRAND        | IEW RESER | VE PHASE 2-    | - TRACT USE    | AND AREA TAB     | LE              |             |              |                |
|--------|--------------|-----------|----------------|----------------|------------------|-----------------|-------------|--------------|----------------|
| CREAGE | PUBLIC       | PUBLIC    | PUBLIC         | PEDESTRIAN     |                  | DADK            |             |              |                |
| (AC)   | IMPROVEMENTS | UTILITIES | DRAINAGE       | ACCESS         | LANDSCAPING      | PARK            | SIGNAGE     | MAINTENANCE  | OWNERSHIP      |
|