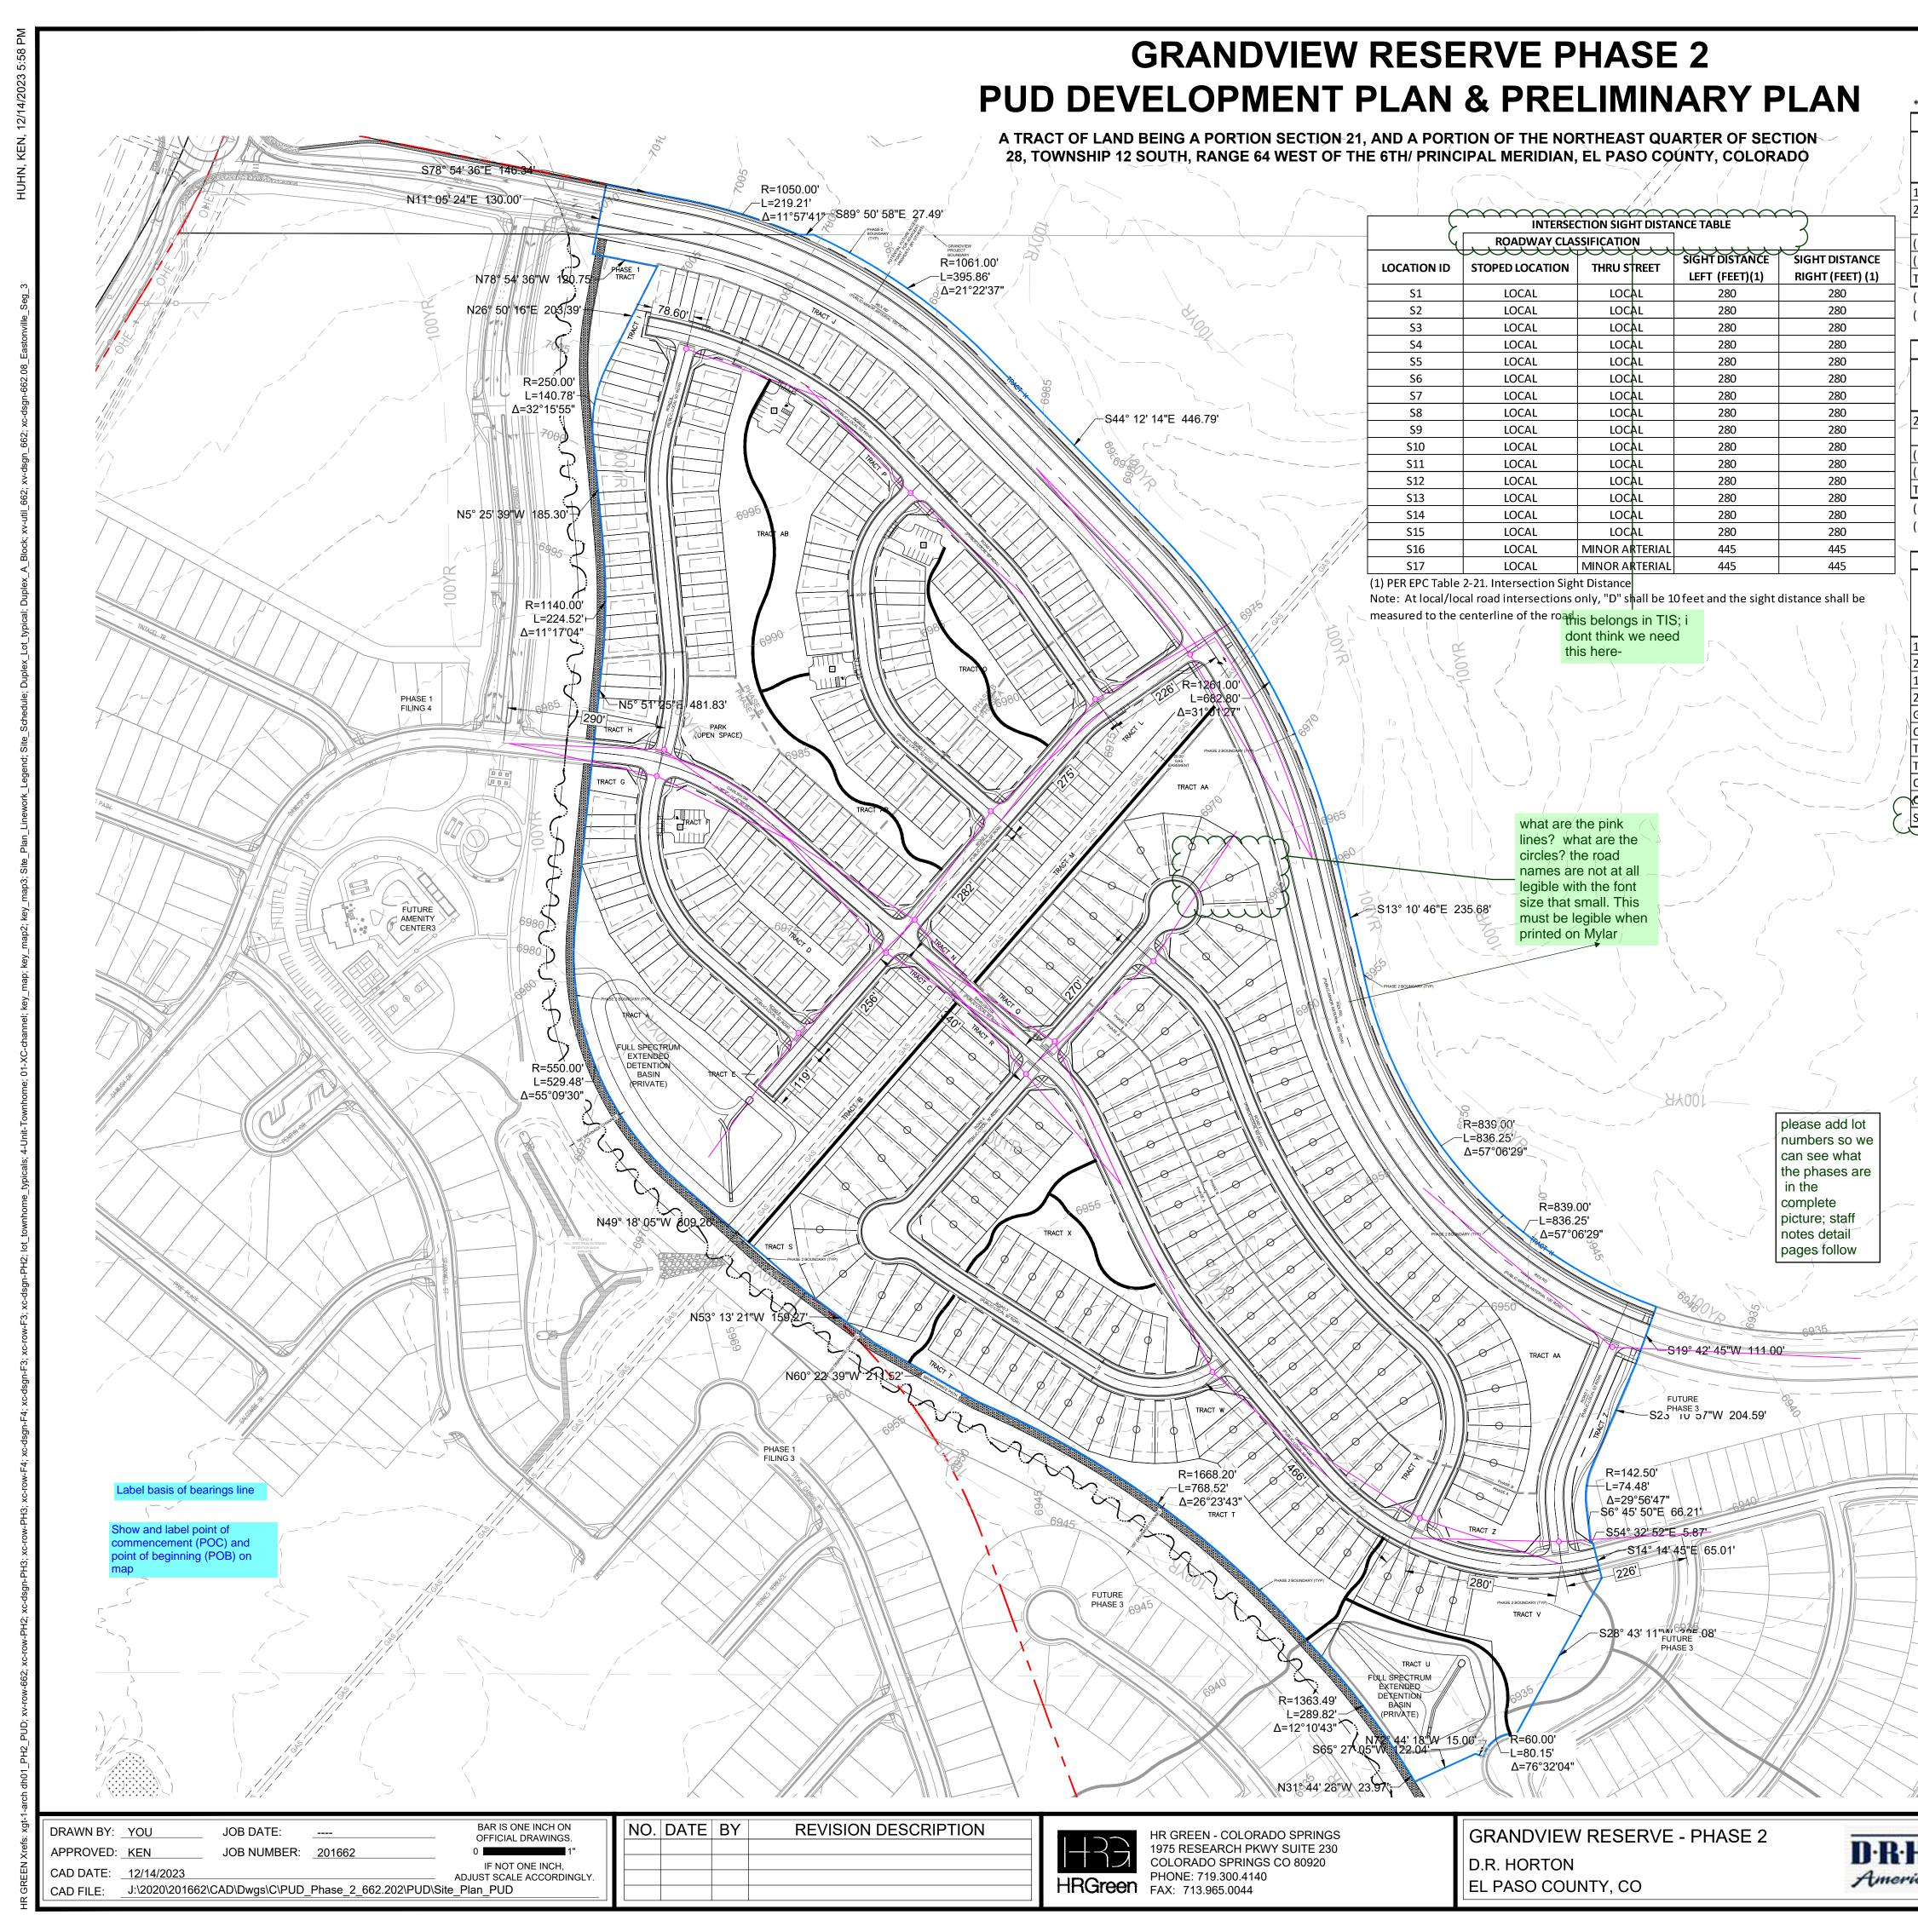

| N 3°59'37" W  |
| L147   | 74.00      | S 41°00'23" W |
| L148   | 237.26     | N 48°59'37" W |
| L149   | 138.69     | N 27°55'52" W |
| L150   | 92.70      | N 73°29'43" E |
|        |            |               |
|        |            | EGMENT TABLE  |
| Line # | Length     | Direction     |
| L270   | 24.32      | S 59°27'32" E |
| L271   | 46.94      | S 74°51'58" E |
| L272   | 102.60     | S 2°24'46" W  |
| L273   | 40.83      | N 10°38'26" E |

N 39°43'02" W

N 24°39'02" W

S 3°59'37" E

S 41°00'23" W

N 48°59'37" W

N 41°00'23" E

N 41°00'23" E

N 48°59'37" W

S 44°12'14" E

S 0°47'46" W

N 44°12'14" W

N 42°55'05" E

L274

L275

L276

L277

L278

L279

L280

L281

L282

L283

L284

L285

21.01

214.95

28.28

69.52

20.00

15.52

74.00

85.00

20.76

28.28

39.59

20.00



| *56 (4 unit buildings)                               |                                                                 |              |                            |                          |                |     |
|------------------------------------------------------|-----------------------------------------------------------------|--------------|----------------------------|--------------------------|----------------|-----|
| Rec                                                  | uired Site P                                                    | arking (Town | homes)                     |                          |                |     |
|                                                      | units/bldg # of units Dwelling Parking Ratio<br>Units Dructured |              | Parking S