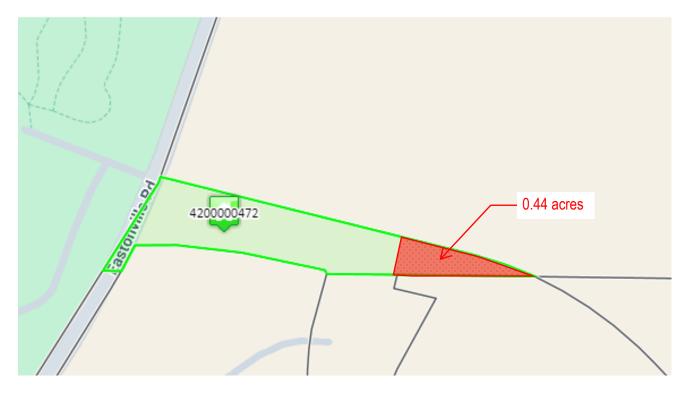

# OVERVIEW

| Owner:             | 4 SITE INVESTMENTS LLC                                                                                                                                                                                                                                                                                                                                                                                                                                                                                                                                      |
|--------------------|-------------------------------------------------------------------------------------------------------------------------------------------------------------------------------------------------------------------------------------------------------------------------------------------------------------------------------------------------------------------------------------------------------------------------------------------------------------------------------------------------------------------------------------------------------------|
| Mailing Address:   | 1271 KELLY JOHNSON BLVD STE 100 COLORADO SPRINGS CO, 80920                                                                                                                                                                                                                                                                                                                                                                                                                                                                                                  |
| Location:          | EASTONVILLE RD                                                                                                                                                                                                                                                                                                                                                                                                                                                                                                                                              |
| Tax Status:        | Taxable                                                                                                                                                                                                                                                                                                                                                                                                                                                                                                                                                     |
| Zoning:            | PUD                                                                                                                                                                                                                                                                                                                                                                                                                                                                                                                                                         |
| Plat No:           | -                                                                                                                                                                                                                                                                                                                                                                                                                                                                                                                                                           |
| Legal Description: | TR OF LAND IN THE N2 SEC 21-12-64 DESC AS FOLS: COM AT THE SE COR OF SD SEC 21, TH ALG THE E LN OF SEC 21 N00-52-28W 2648.00 FT TO THE NE COR OF THE SE4, TH N89-90-98W 2496.56 FT TO THE POB; TH CONT N89-90-98W 1136.98 FT, TH ALG THE ARC OF A CUR TO THE L HAVING A RAD OF 1330.00 FT, A C/A OF 09-53-60, DIST OF 229.74 FT, WHICH CHORD BEARS N60-46-11W, TH N19-19-59E 15.32 FT, TH S78-54-30E 844.14 FT, TH ALG THE ARC OF A CUR TO R HAVING A RAD OF 1060.00 FT, A C/A OF 11-67-41, DIST OF 219.21 FT TO THE POB, EX THAT PT CONV BY REC# 222139510 |